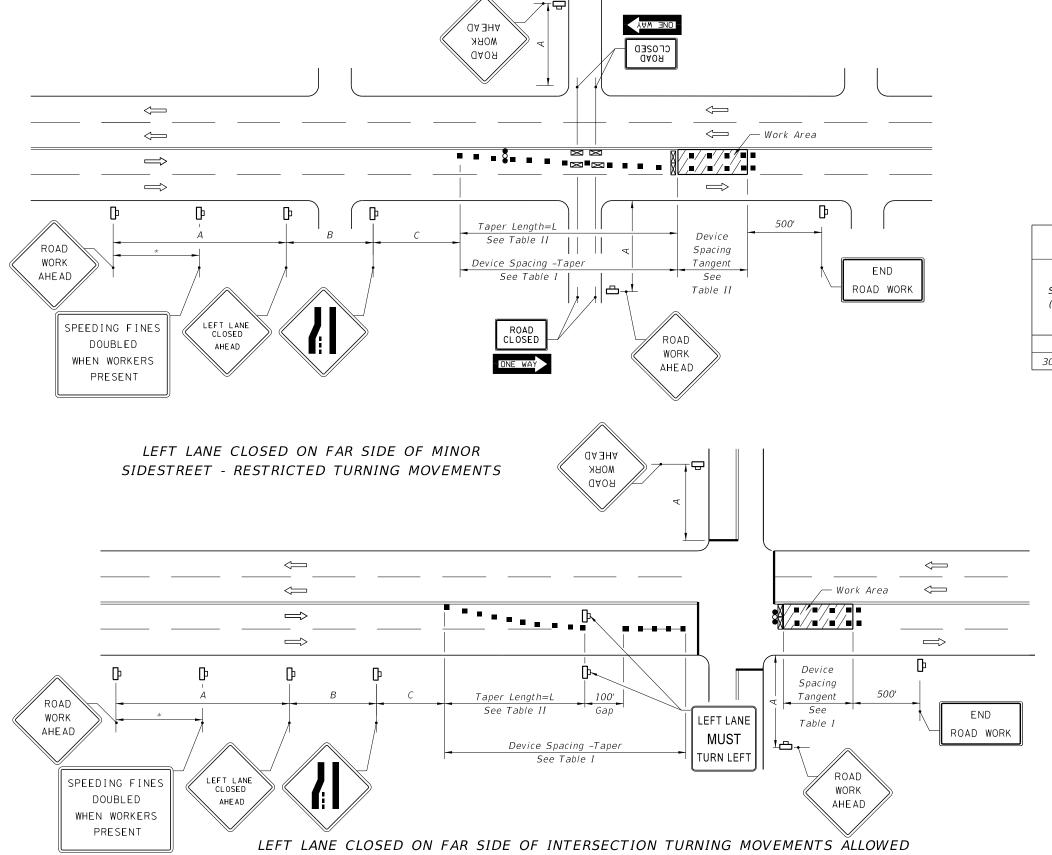

## GENERAL NOTES

- 1. Work operations shall be confined to either one lane, or lane combinations as follows:
- a. Outside travel lane;
- b. Outside auxiliary lane;
- c. Outside travel lane and adjoining auxiliary lane;
- d. Inside travel lane  $\triangle$ ;
- e. Inside auxiliary lane  $\triangle$ ;
- f. Inside travel lane and adjoining auxiliary lane  $\triangle$
- △ See Sheet 3

If the work area is confined to an auxiliary lane the work area shall be barricaded and the RIGHT (LEFT) LANE CLOSED AHEAD signs replaced by ROAD WORK AHEAD signs, and the merge symbol signs eliminated.

- 2. When vehicles in a parking zone block the line of sight to TCZ signs, the signs shall be post mounted and located in accordance with Index No. 17302.
- 3. If the work space extends across a crosswalk, the crosswalk should be closed using the information in Index No. 660.
- 4. Signs are required on the median side for divided highways.
- 5. The two channelizing devices directly in front and directly at the end of the work area may be omitted provided vehicles in the work area have high-intensity rotating, flashing, oscillating, or strobe lights operating.
- 6. For general TCZ requirements and additional information, refer to Index No. 600.

2. For intersection approaches reduced to a single lane, left turning movements may be prohibited to maintain capacity for through vehicular traffic.

**REVISION** 07/01/15

DESCRIPTION:

| DISTANCE BET   | WEE           | N SI | GNS |
|----------------|---------------|------|-----|
| Speed          | Spacing (ft.) |      |     |
| Speed          | Α             | В    | С   |
| 40 mph or less | 200           | 200  | 200 |
| 45 mph         | 350           | 350  | 350 |

\* 500' beyond the ROAD WORK AHEAD sign or midway between signs whichever is less.

| Table I        |                                     |         |                                                                |         |
|----------------|-------------------------------------|---------|----------------------------------------------------------------|---------|
| Device Spacing |                                     |         |                                                                |         |
|                | Max. Distance Between Devices (ft.) |         |                                                                |         |
| Speed<br>(mph) | Cones or<br>Tubular Markers         |         | Type I or Type II<br>Barricades or Vertical<br>Panels or Drums |         |
|                | Taper                               | Tangent | Taper                                                          | Tangent |
| 25             | 25                                  | 50      | 25                                                             | 50      |
| 30 to 45       | 25                                  | 50      | 30                                                             | 50      |

| Table II<br>Taper Length - Merge<br>(12' Lateral Transition) |            |                       |  |  |
|--------------------------------------------------------------|------------|-----------------------|--|--|
| Speed<br>(mph)                                               | L<br>(ft.) | Notes<br>(Merge)      |  |  |
| 25                                                           | 125        |                       |  |  |
| 30                                                           | 180        | $L = \frac{WS^2}{60}$ |  |  |
| 35                                                           | 245        | $L = \frac{1}{60}$    |  |  |
| 40                                                           | 320        |                       |  |  |
| 45                                                           | 540        | L = WS                |  |  |

For lateral transitions other than 12', use formula for L shown in the notes column. Where:

L = Length of taper in feet

W = Width of lateral transition in feet

S = Posted speed limit (mph)

1. The normal procedure is to close on the near side of the intersection any lane that is not carried through the intersection. However, when this results in the closure of a left lane having significant left turning movements, then the left lane may be reopened as a turn bay for left turns only as show in this detail.