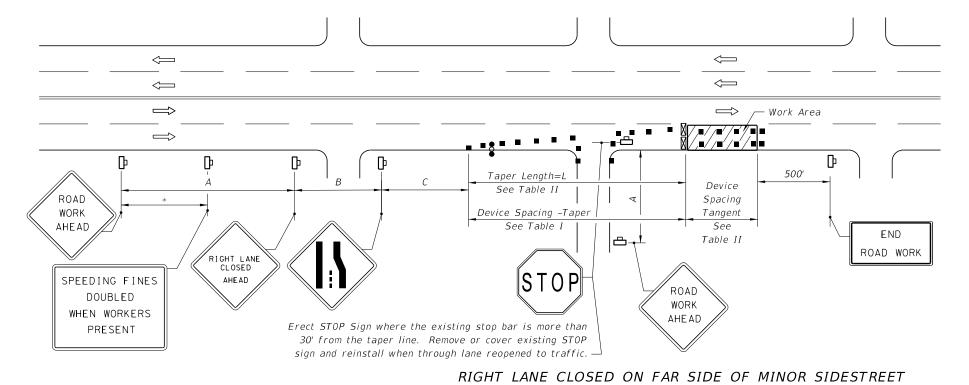

## GENERAL NOTES

- 1. Work operations shall be confined to either one lane, or lane combinations as follows:
- a. Outside travel lane;
- b. Outside auxiliary lane;
- c. Outside travel lane and adjoining auxiliary lane;
- d. Inside travel lane  $\triangle$ ;
- e. Inside auxiliary lane  $\triangle$ ;
- f. Inside travel lane and adjoining auxiliary lane  $\triangle$
- △ See Sheet 3

If the work area is confined to an auxiliary lane the work area shall be barricaded and the RIGHT (LEFT) LANE CLOSED AHEAD signs replaced by ROAD WORK AHEAD signs, and the merge symbol signs eliminated.

- 2. When vehicles in a parking zone block the line of sight to TCZ signs, the signs shall be post mounted and located in accordance with Index No. 17302.
- 3. If the work space extends across a crosswalk, the crosswalk should be closed using the information in Index No. 660.
- 4. Signs are required on the median side for divided highways.
- 5. The two channelizing devices directly in front and directly at the end of the work area may be omitted provided vehicles in the work area have high-intensity rotating, flashing, oscillating, or strobe lights operating.
- 6. For general TCZ requirements and additional information, refer to Index No. 600.

| DISTANCE BET   | WEE           | N SI | GNS |
|----------------|---------------|------|-----|
| Speed          | Spacing (ft.) |      |     |
| Speed          |               | В    | С   |
| 40 mph or less | 200           | 200  | 200 |
| 45 mph         | 350           | 350  | 350 |

\* 500' beyond the ROAD WORK AHEAD sign or midway between signs whichever is less.

| Table I<br>Device Spacing    |                             |         |                                                                |         |
|------------------------------|-----------------------------|---------|----------------------------------------------------------------|---------|
| Max. Distance Between Device |                             |         | rices (ft.)                                                    |         |
| Speed<br>(mph)               | Cones or<br>Tubular Markers |         | Type I or Type II<br>Barricades or Vertical<br>Panels or Drums |         |
|                              | Taper                       | Tangent | Taper                                                          | Tangent |
| 25                           | 25                          | 50      | 25                                                             | 50      |
| 30 to 45                     | 25                          | 50      | 30                                                             | 50      |

| Table II<br>Taper Length - Merge<br>(12' Lateral Transition) |      |            |  |
|--------------------------------------------------------------|------|------------|--|
| Speed                                                        | L    | Notes      |  |
| (mph)                                                        | (ft) | (Merge)    |  |
| 25                                                           | 125  |            |  |
| 30                                                           | 180  | $I = WS^2$ |  |
| 35                                                           | 245  | 60         |  |
| 40                                                           | 320  |            |  |
| 45                                                           | 540  | L=WS       |  |

For lateral transitions other than 12', use formula for L shown in the notes column. Where:

L = Length of taper in feet

W = Width of lateral transition in feet

S = Posted speed limit (mph)

1. The normal procedure is to close on the near side of the intersection any lane that is not carried through the intersection. However, when this results in the closure of a right lane having significant right turning movements, then the right lane may be restricted to right turns only as shown in this detail.