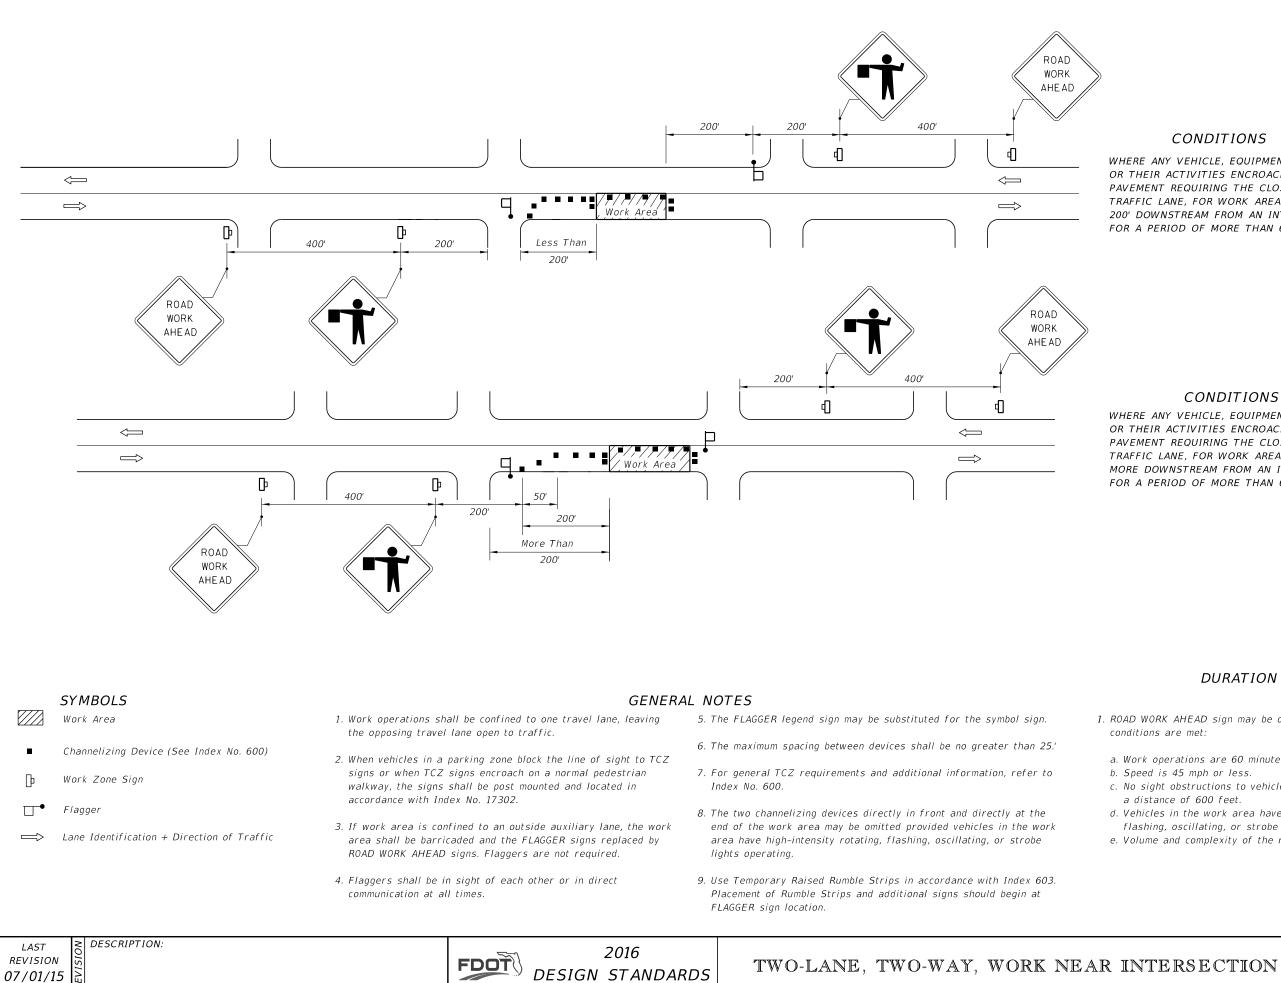

## CONDITIONS

WHERE ANY VEHICLE, EQUIPMENT, WORKERS OR THEIR ACTIVITIES ENCROACH ON THE PAVEMENT REQUIRING THE CLOSURE OF ONE TRAFFIC LANE, FOR WORK AREAS LESS THAN 200' DOWNSTREAM FROM AN INTERSECTION FOR A PERIOD OF MORE THAN 60 MINUTES.

## CONDITIONS

WHERE ANY VEHICLE, EQUIPMENT, WORKERS OR THEIR ACTIVITIES ENCROACH ON THE PAVEMENT REQUIRING THE CLOSURE OF ONE TRAFFIC LANE, FOR WORK AREAS 200' OR MORE DOWNSTREAM FROM AN INTERSECTION FOR A PERIOD OF MORE THAN 60 MINUTES.

## DURATION NOTES

| VORK AHEAD sign may be omitte<br>ons are met:                                                                                                                                                                                                                                                                                          | ed if all of the | following    |
|----------------------------------------------------------------------------------------------------------------------------------------------------------------------------------------------------------------------------------------------------------------------------------------------------------------------------------------|------------------|--------------|
| k operations are 60 minutes or less.<br>ed is 45 mph or less.<br>sight obstructions to vehicles approaching the work area for<br>stance of 600 feet.<br>cles in the work area have high-intensity, rotating,<br>hing, oscillating, or strobe lights operating.<br>me and complexity of the roadway has been considered.<br>INDEX SHEET |                  |              |
| TERSECTION                                                                                                                                                                                                                                                                                                                             | INDEX<br>NO.     | SHEET<br>NO. |