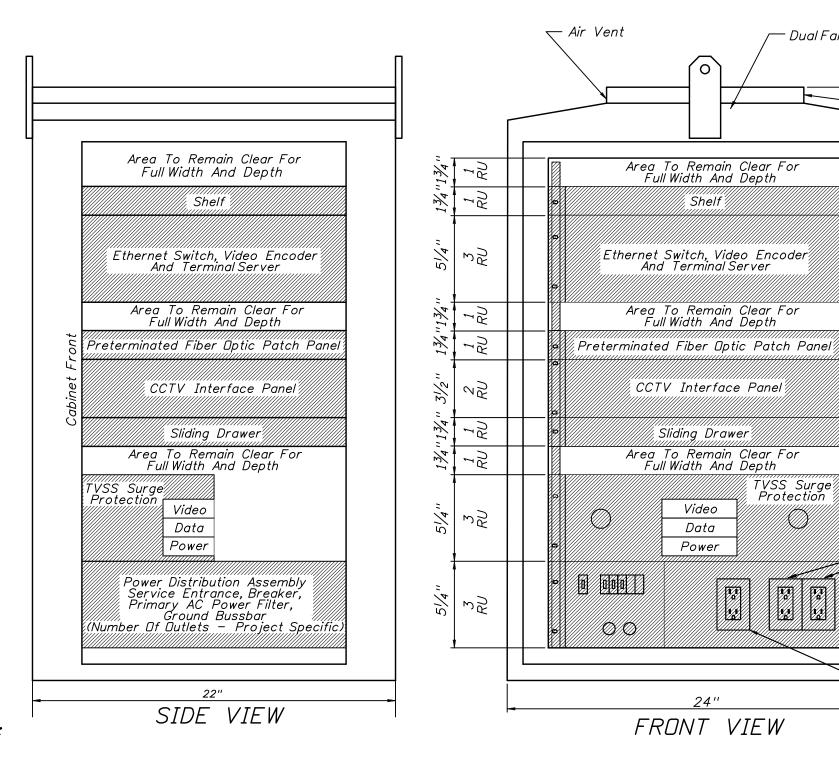

## GENERAL NOTES:

- 1. All dimensions and scale are approximate.
- 2. The minimum CCTV cabinet dimensions shall be 36"H X 24"W X 22"D.
- 3. Conduit entrances are in bottom of cabinet.
- 4. Minimum number of outlets is three, (2) TVSS protected and (1) GFI protected.
- 5. There shall be front and rear doors. Both doors shall have hinge-side next to the pole when pole mounted.

| Not | Το | Scale |
|-----|----|-------|
|     |    |       |

19" EIA Rack With Tapped 10-32

Threaded Holes

TVSS Protected Dutlets

Power Distribution Assembly Service Entrance, Breaker, Primary AC Power Filter,

(Number Of Outlets - Project Specific)

For Equipment

Ground Bussbar

GFI Protected Convenience Dutlet

For Portable Tools

| REVISIONS |     |                            |      | ALE OF FLORID | 2006 Interim Design Standard | Interim<br>Date                                                                                                                                                                                                                                                                                                                                                                                                                                                                                                                                                                                                                                                                                                                                                                                                                                                                                                                                                                                                                                                                                                                                                                                                                                                                                                                                                                                                                                                                                                                                                                                                                                                                                                                                                                                                                                                                                                                                                                                                                                                                                                                | Sheet No.                     |          |        |
|-----------|-----|----------------------------|------|---------------|------------------------------|--------------------------------------------------------------------------------------------------------------------------------------------------------------------------------------------------------------------------------------------------------------------------------------------------------------------------------------------------------------------------------------------------------------------------------------------------------------------------------------------------------------------------------------------------------------------------------------------------------------------------------------------------------------------------------------------------------------------------------------------------------------------------------------------------------------------------------------------------------------------------------------------------------------------------------------------------------------------------------------------------------------------------------------------------------------------------------------------------------------------------------------------------------------------------------------------------------------------------------------------------------------------------------------------------------------------------------------------------------------------------------------------------------------------------------------------------------------------------------------------------------------------------------------------------------------------------------------------------------------------------------------------------------------------------------------------------------------------------------------------------------------------------------------------------------------------------------------------------------------------------------------------------------------------------------------------------------------------------------------------------------------------------------------------------------------------------------------------------------------------------------|-------------------------------|----------|--------|
| Date      | By  | Description                | Date | Ву            | Description Description      |                                                                                                                                                                                                                                                                                                                                                                                                                                                                                                                                                                                                                                                                                                                                                                                                                                                                                                                                                                                                                                                                                                                                                                                                                                                                                                                                                                                                                                                                                                                                                                                                                                                                                                                                                                                                                                                                                                                                                                                                                                                                                                                                |                               | 01/01/06 | 1 of 1 |
| 01/01/06  | ITS | New Design Standard Index. |      |               |                              | THE STATE OF THE S | CCTV CABINET EQUIPMENT LAYOUT | Inde     | ex No. |
|           |     |                            |      |               |                              | CHY OF TRANSPO                                                                                                                                                                                                                                                                                                                                                                                                                                                                                                                                                                                                                                                                                                                                                                                                                                                                                                                                                                                                                                                                                                                                                                                                                                                                                                                                                                                                                                                                                                                                                                                                                                                                                                                                                                                                                                                                                                                                                                                                                                                                                                                 | · ·                           | 18       | 104    |

Dual Fans

Air Vent