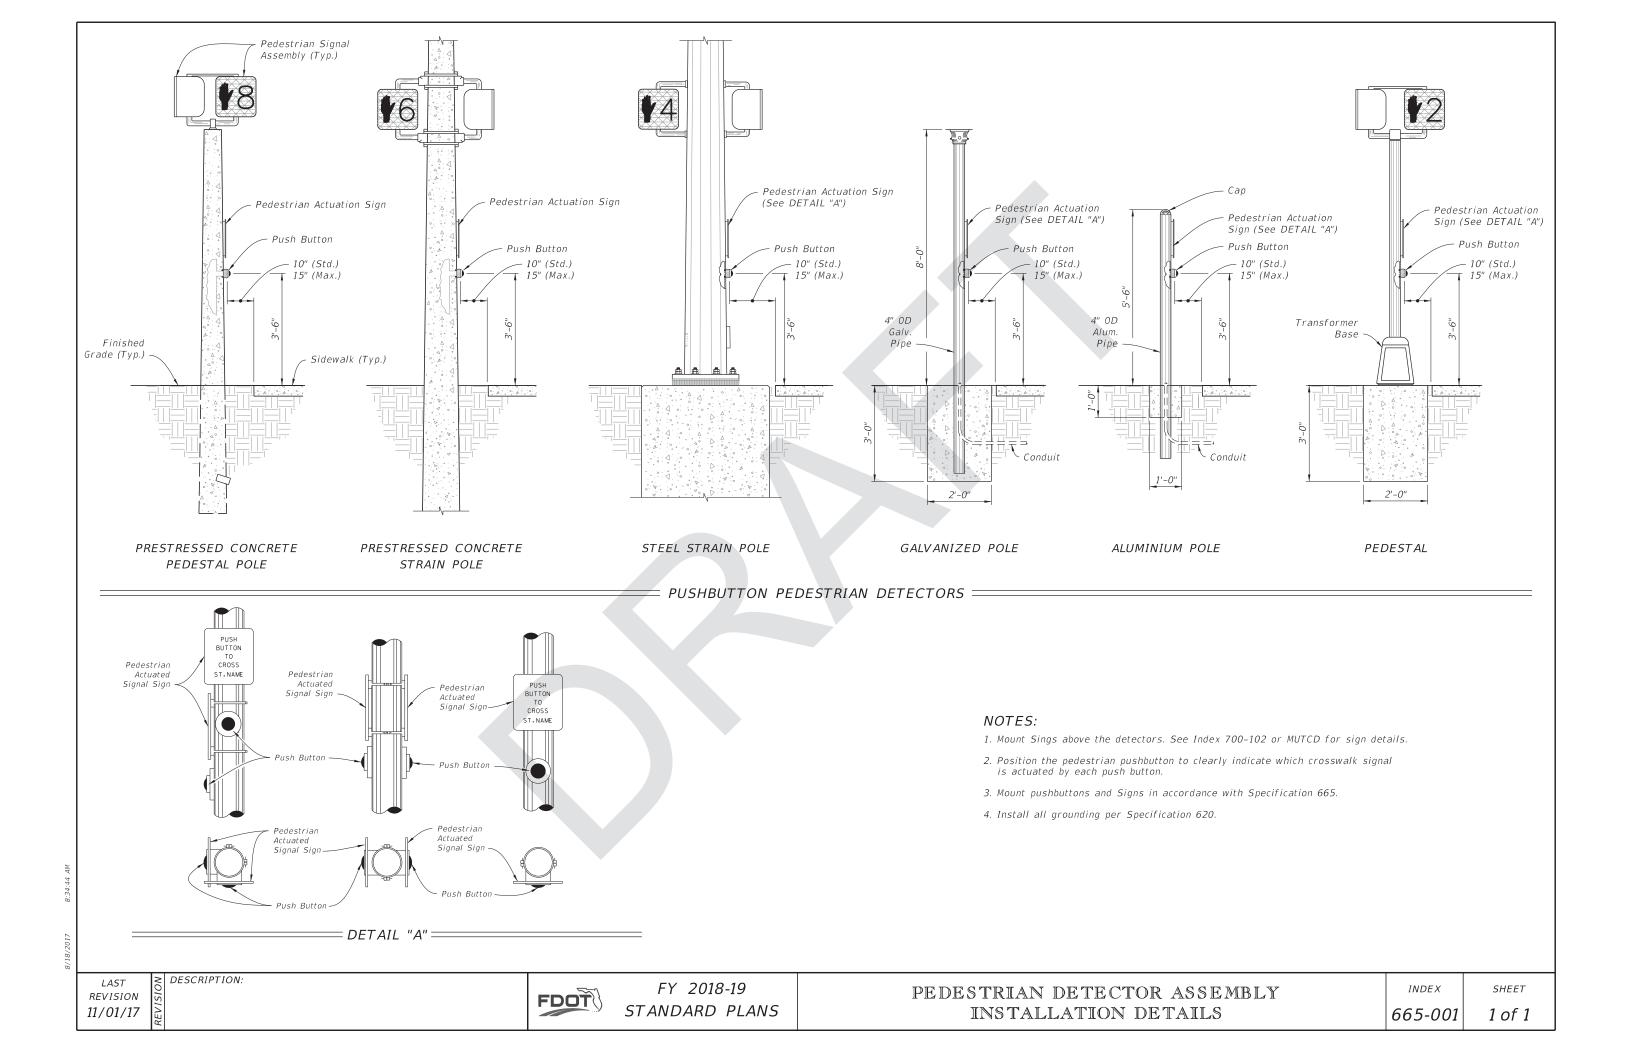

### **Design Standards:**

Date: October 3, 2016 Originator: **Dean Perkins** Phone: (850) 414-4359 Email: dean.perkins@dot.state.fl.us Index Number: **17784** Sheet Number (s): 1 of 2 Index Title: Pedestrian Detector Assembly Installation Details

### Summary of the changes:

Sheet 1: Changed the horizontal reach of pedestrian detector push-button to 10" (Std.) / 15" (Max.); Rearranged sheet; Updated Notes. Sheet 2: Deleted Sheet.

#### **Commentary / Background:**

✓ Other Design Standards –

Plans Preparation Manual –
Basis of Estimates Manual –

Yes

No

To match ADA Standards, horizontal reach to pedestrian detector (push-button) must be changed from 15" (24" max.) to 10" max. over an obstruction (i.e., guardrail) or edge of sidewalk.