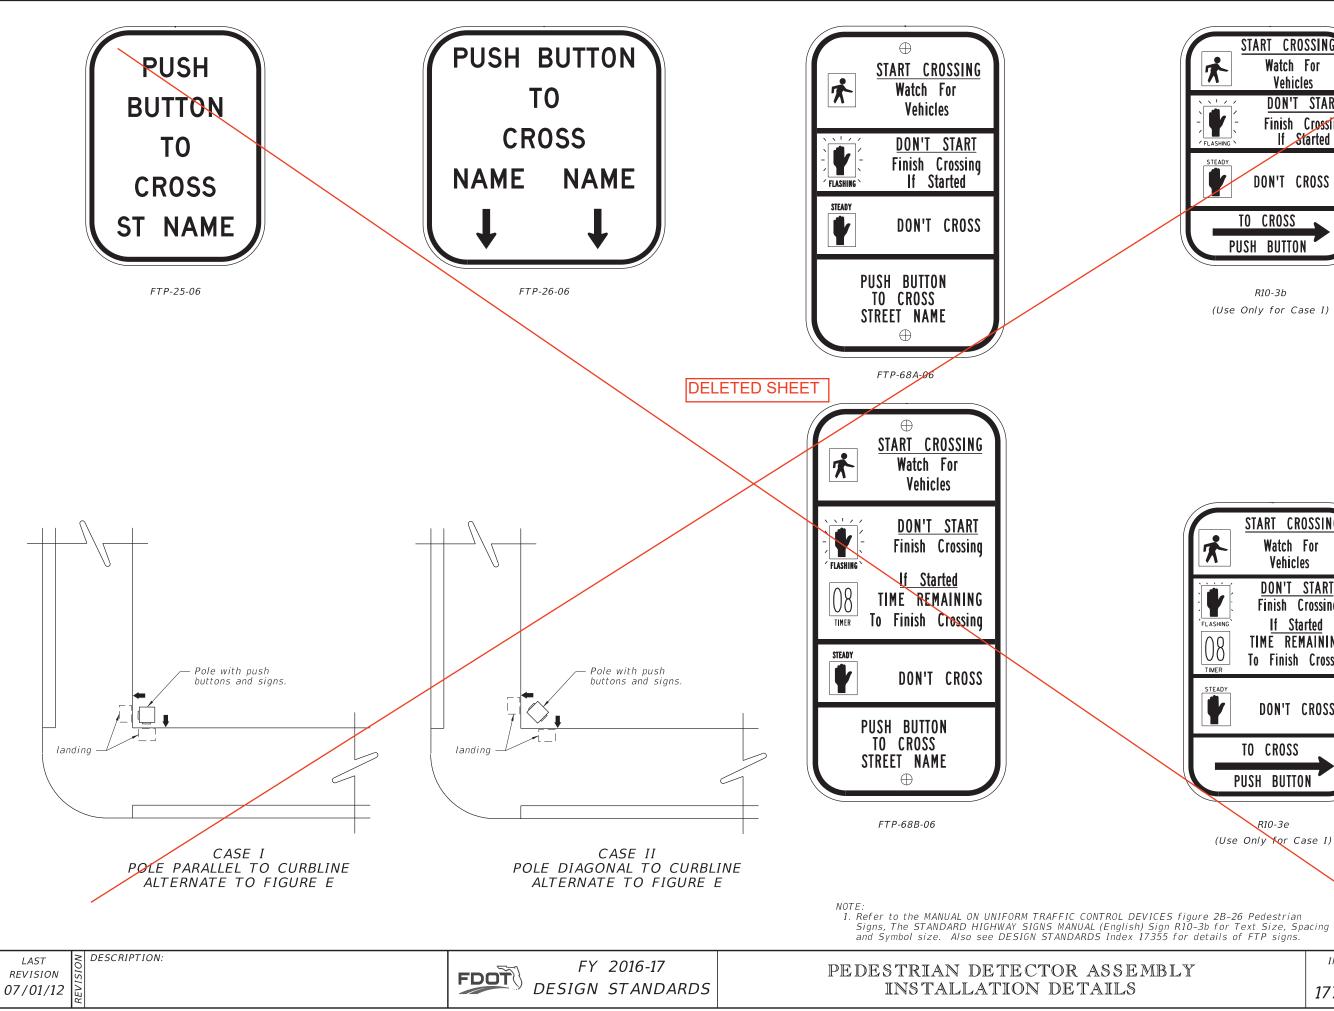

### Summary of the changes:

Sheet 1: Changed the horizontal reach of pedestrian detector push-button to 10" (Std.) / 15" (Max.); Rearranged sheet; Updated Notes. Sheet 2: Deleted Sheet.