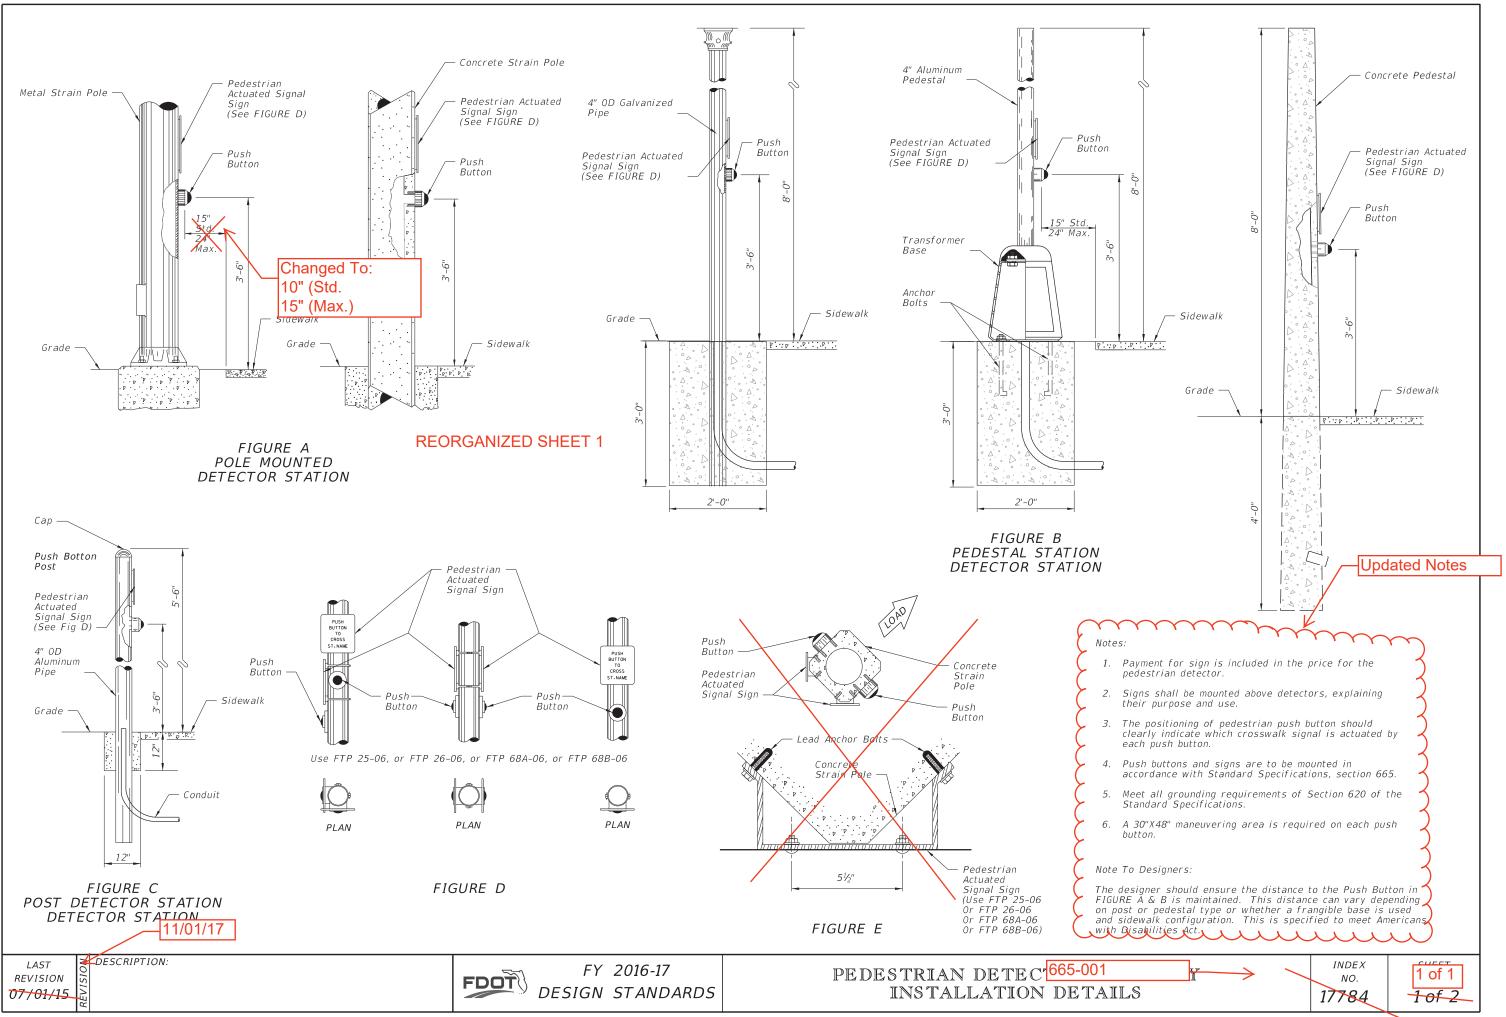

### Summary of the changes:

Sheet 1: Changed the horizontal reach of pedestrian detector push-button to 10" (Std.) / 15" (Max.); Rearranged sheet; Updated Notes. Sheet 2: Deleted Sheet.

#### **Commentary / Background:**

✓ Other Design Standards –

Plans Preparation Manual –
Basis of Estimates Manual –

Yes

No

To match ADA Standards, horizontal reach to pedestrian detector (push-button) must be changed from 15" (24" max.) to 10" max. over an obstruction (i.e., guardrail) or edge of sidewalk.