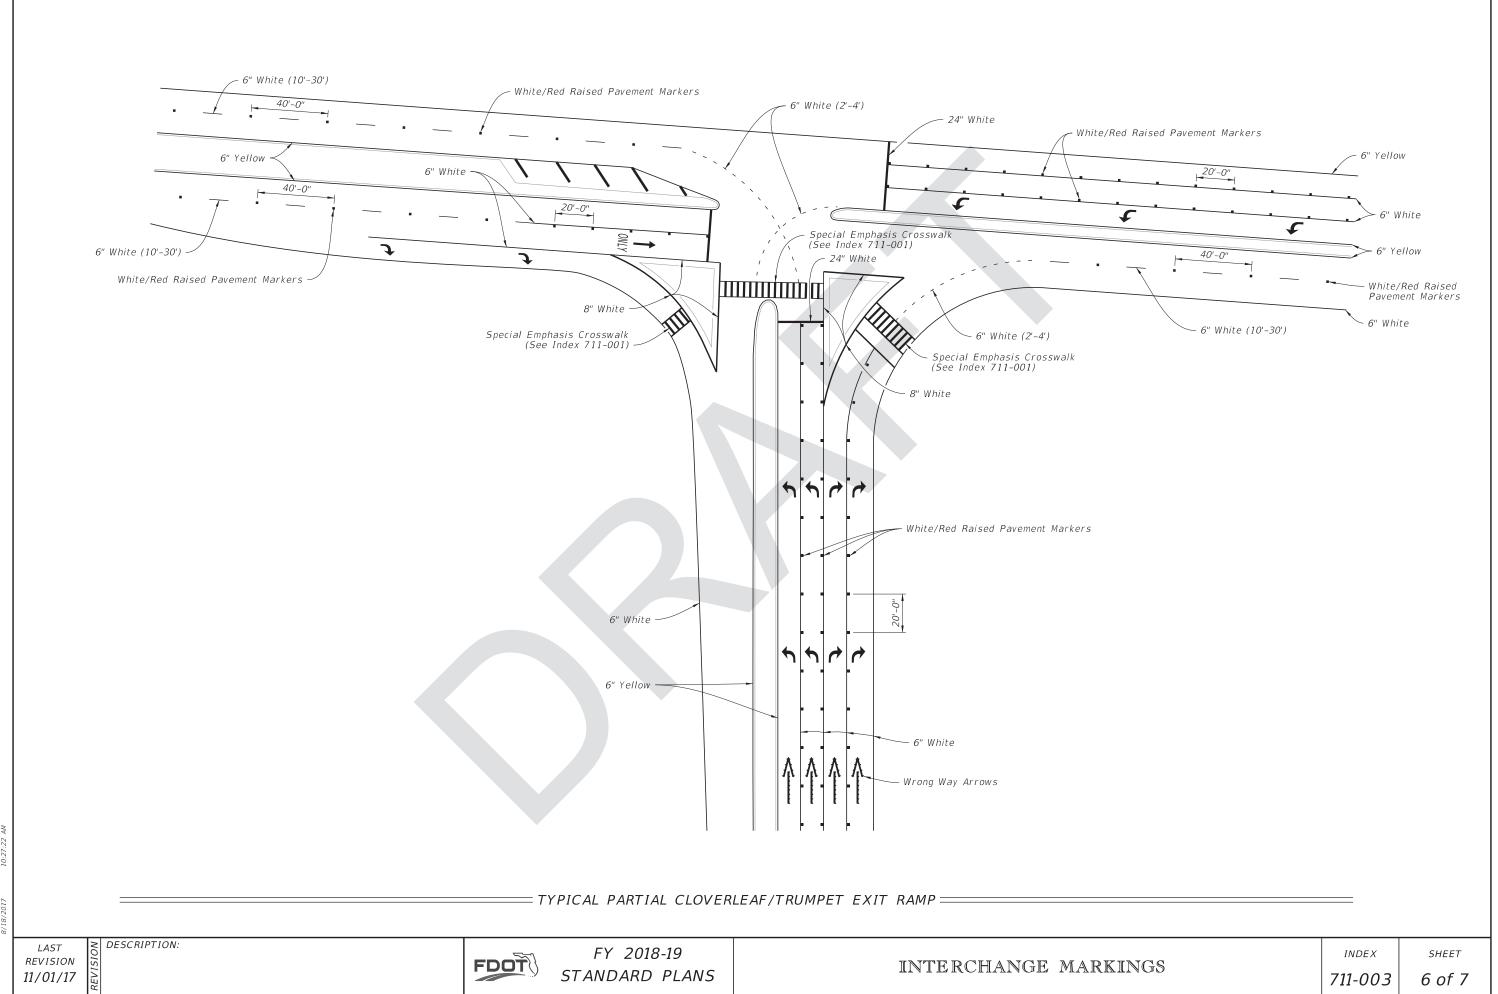

## NEW SHEET

TYPICAL PARTIAL CLOVERLEAF/TRUMPET EXIT RAMP

LAST REVISION 11/01/17

FDOT

FY 2018-19 STANDARD PLANS

INTERCHANGE MARKINGS

INDEX

SHEET 5 of 7