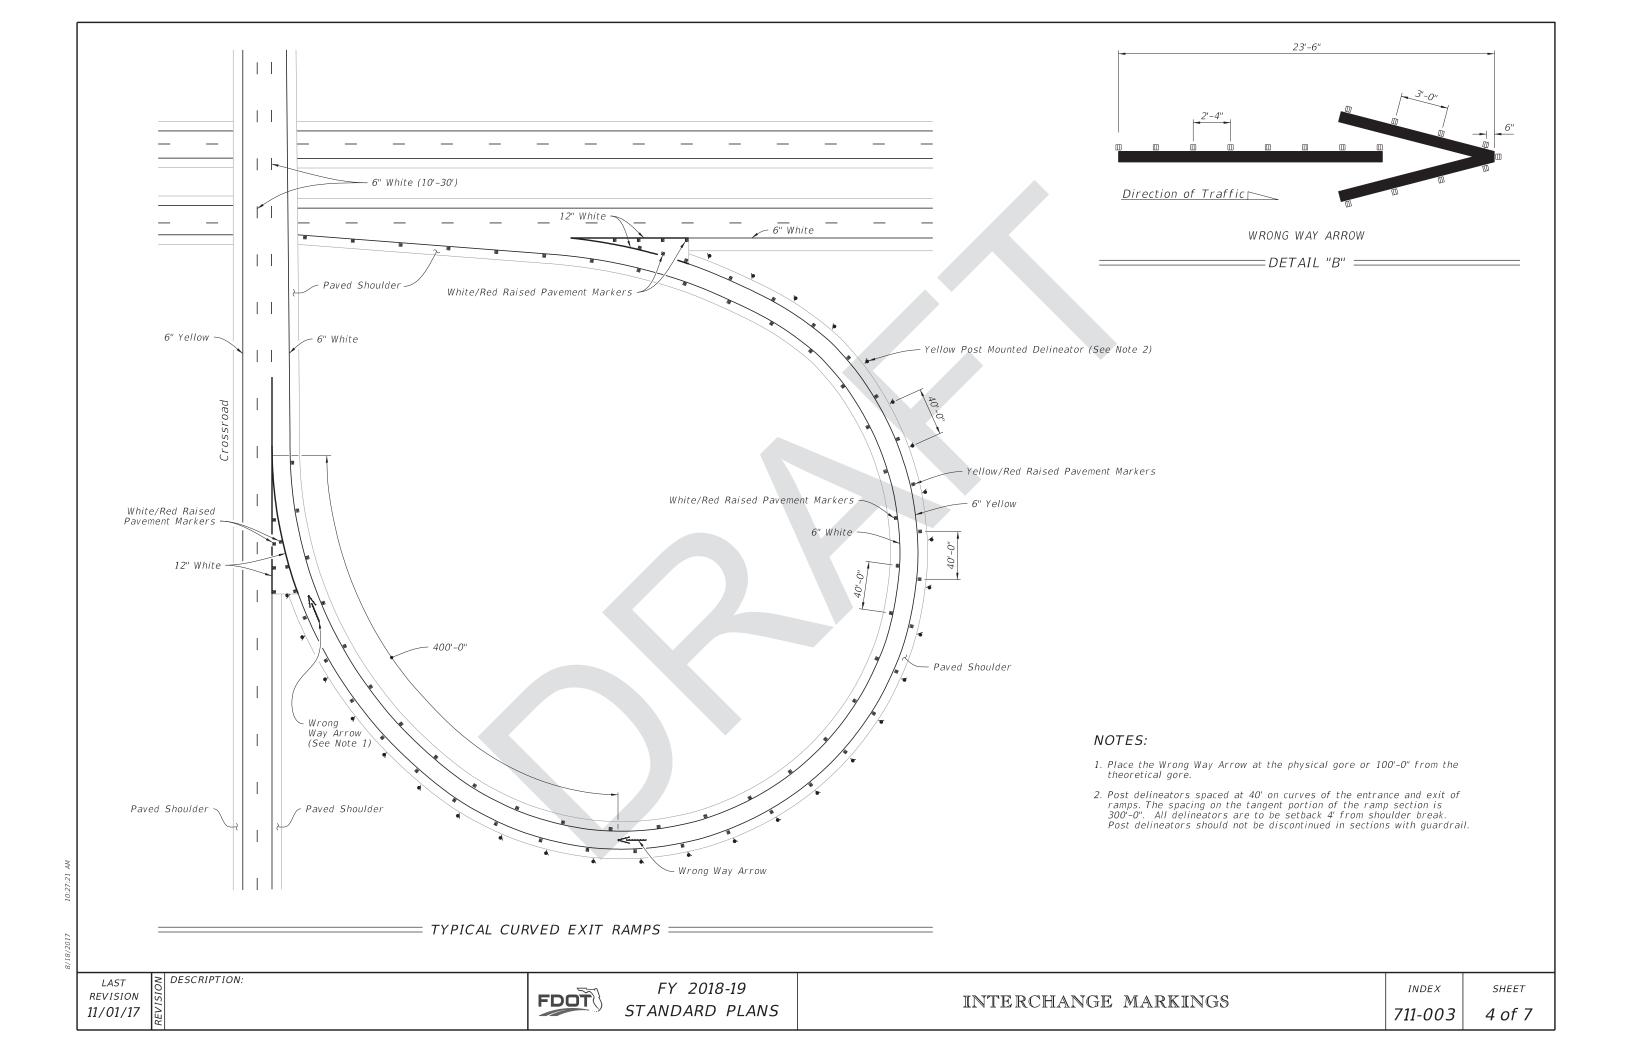

|
|                                       |              | Proposed IDS                              |                                                                                                                 |

—— Contact the Roadway Design Office for assistance in completing this form —

✓ Revised IDS

**Implementation:** 

Design Bulletin (DSR)

**✓** Other Support Documents

DCE Memo





## REDEVELOPED INDEX



NORMAL TAPERED ENTRANCE WITH ADDED LANE

≥ DESCRIPTION: LAST REVISION 07/01/14

FY 2017-18 FDOT DESIGN STANDARDS INDEX NO.

SHEET NO. 2 of 4



REVISION 07/01/15

FDOT

DESIGN STANDARDS



## NEW SHEET

TYPICAL INTERSECTION

## NEW SHEET

TYPICAL PARTIAL CLOVERLEAF/TRUMPET EXIT RAMP













LAST REVISION 11/01/17

FDOT

FY 2018-19 STANDARD PLANS

INTERCHANGE MARKINGS

INDEX

SHEET 5 of 7