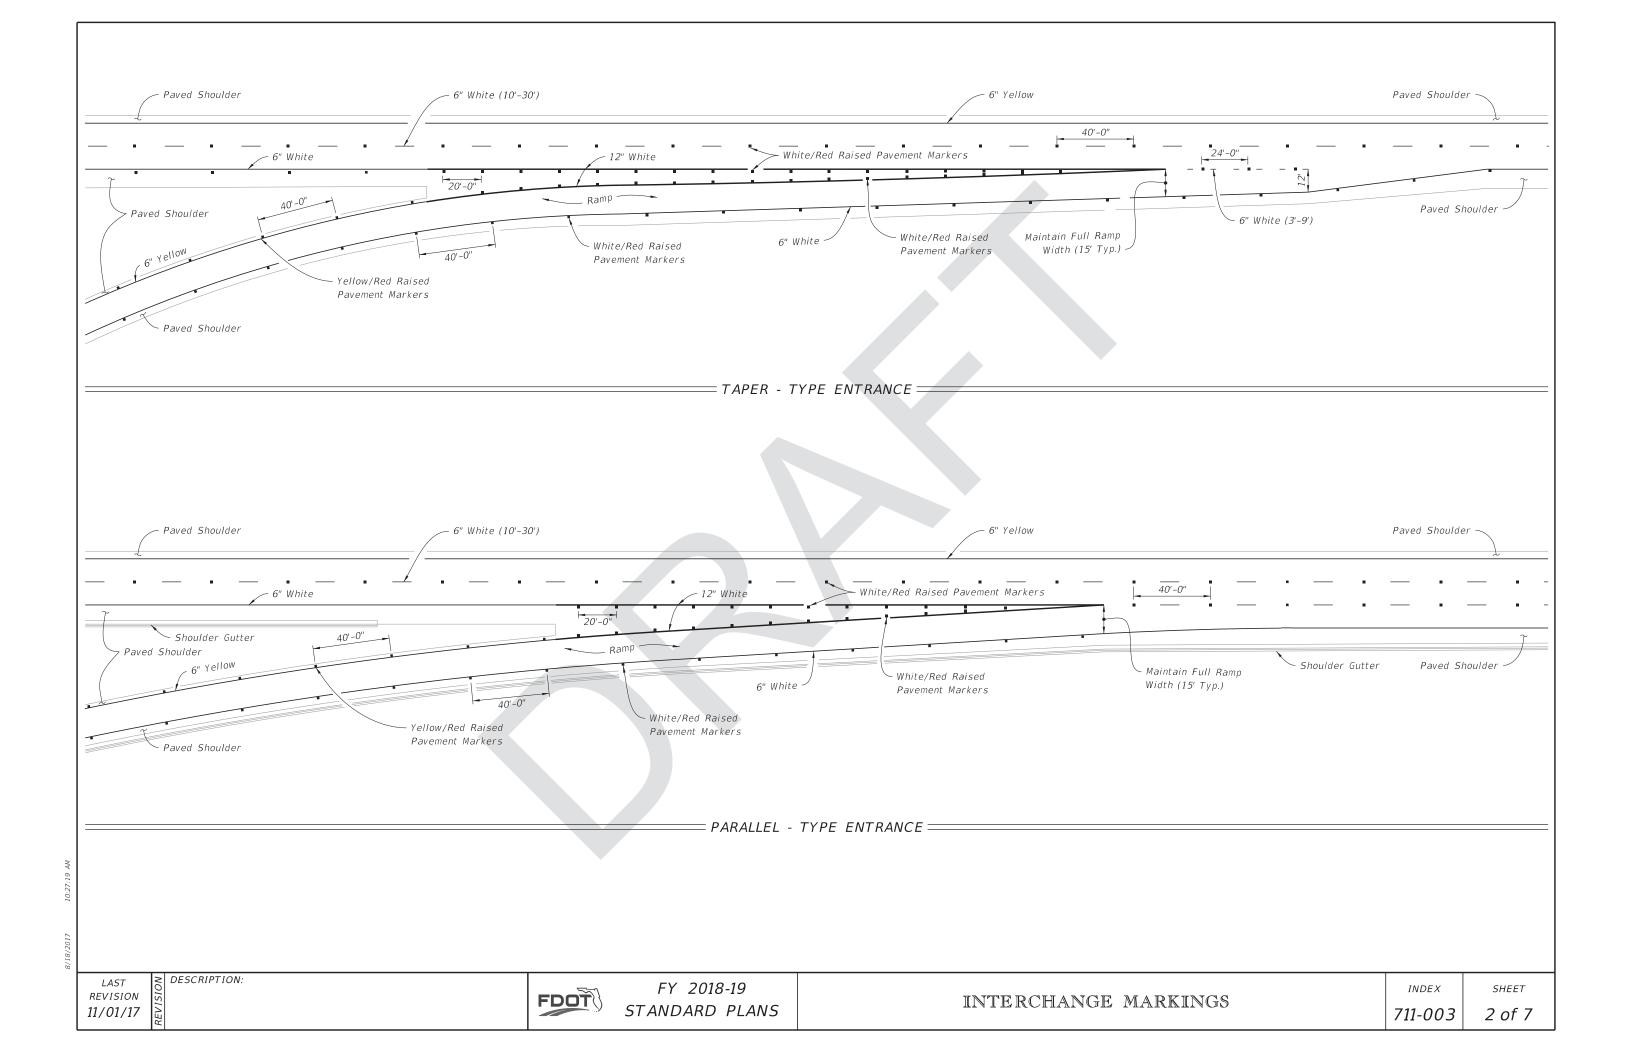

|
|                                       |              | Proposed IDS                              |                                                                                                                 |

—— Contact the Roadway Design Office for assistance in completing this form —

✓ Revised IDS

**Implementation:** 

Design Bulletin (DSR)

**✓** Other Support Documents

DCE Memo





## REDEVELOPED INDEX



NORMAL TAPERED ENTRANCE WITH ADDED LANE

≥ DESCRIPTION: LAST REVISION 07/01/14

FY 2017-18 FDOT DESIGN STANDARDS INDEX NO.

SHEET NO. 2 of 4



REVISION 07/01/15

FDOT

DESIGN STANDARDS



## NEW SHEET

TYPICAL INTERSECTION

## NEW SHEET

TYPICAL PARTIAL CLOVERLEAF/TRUMPET EXIT RAMP













LAST REVISION 11/01/17

FDOT

FY 2018-19 STANDARD PLANS

INTERCHANGE MARKINGS

INDEX

SHEET 5 of 7