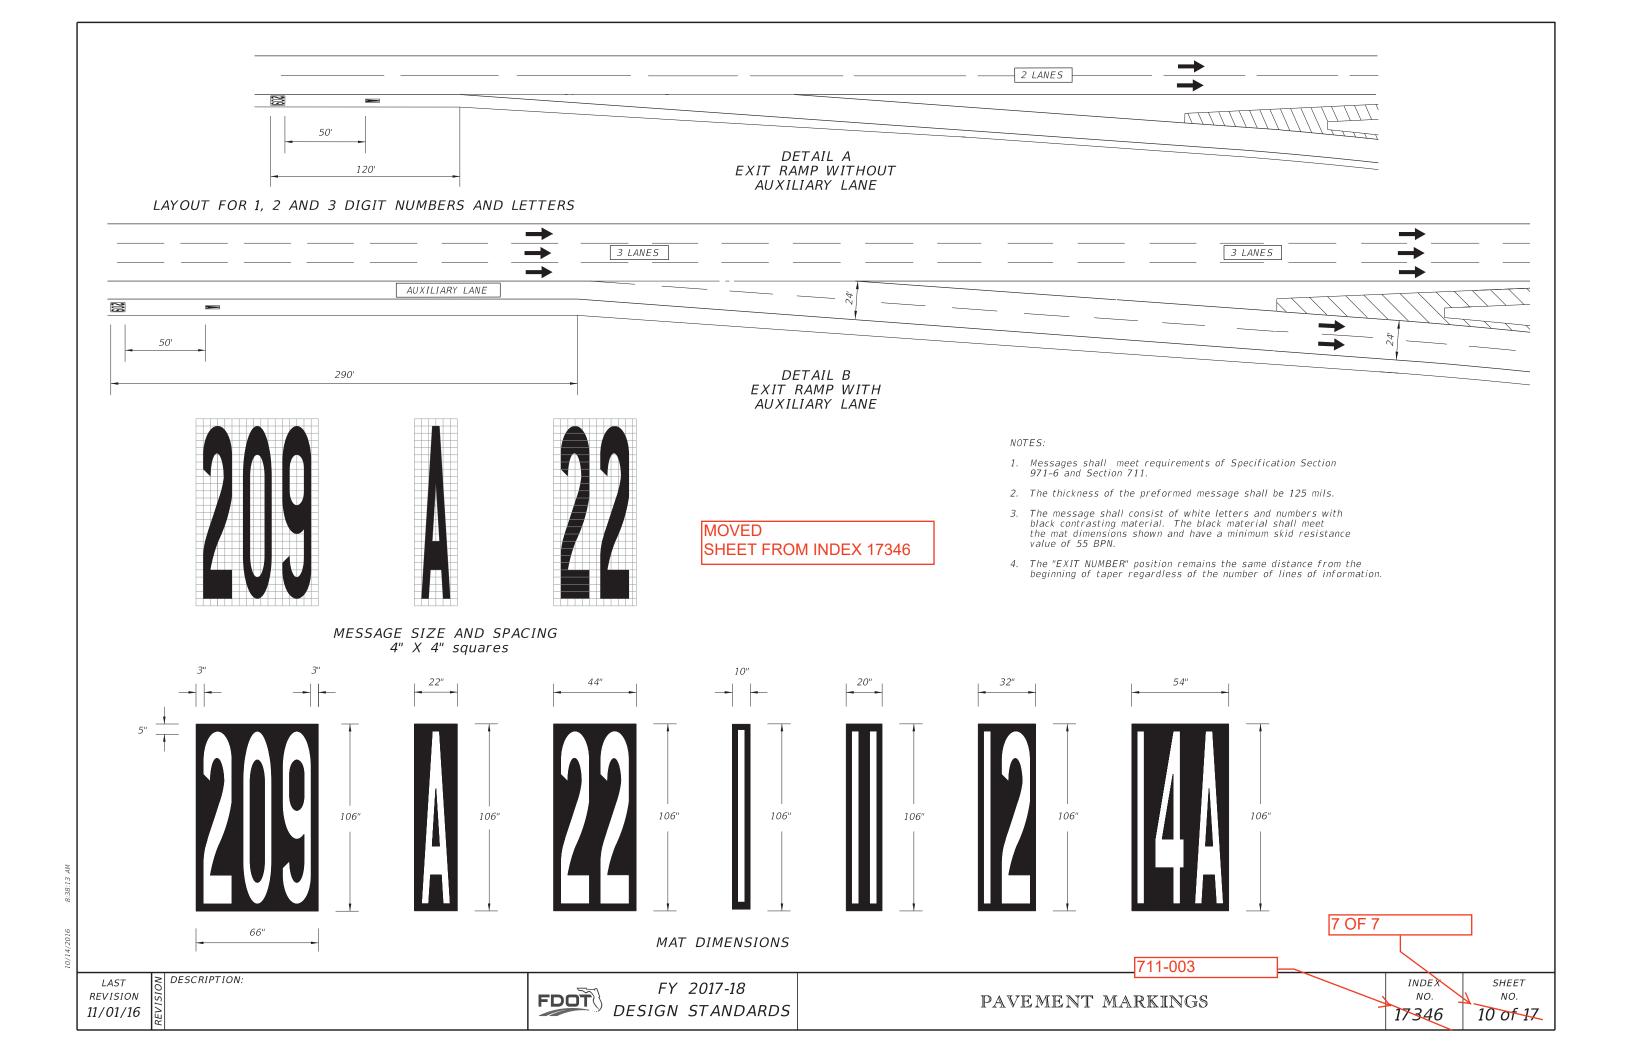

|
|                                       |              | Proposed IDS                              |                                                                                                                 |

—— Contact the Roadway Design Office for assistance in completing this form —

✓ Revised IDS

**Implementation:** 

Design Bulletin (DSR)

**✓** Other Support Documents

DCE Memo





## REDEVELOPED INDEX



NORMAL TAPERED ENTRANCE WITH ADDED LANE

≥ DESCRIPTION: LAST REVISION 07/01/14

FY 2017-18 FDOT DESIGN STANDARDS INDEX NO.

SHEET NO. 2 of 4



REVISION 07/01/15

FDOT

DESIGN STANDARDS



## NEW SHEET

TYPICAL INTERSECTION

## NEW SHEET

TYPICAL PARTIAL CLOVERLEAF/TRUMPET EXIT RAMP













LAST REVISION 11/01/17

FDOT

FY 2018-19 STANDARD PLANS

INTERCHANGE MARKINGS

INDEX

SHEET 5 of 7