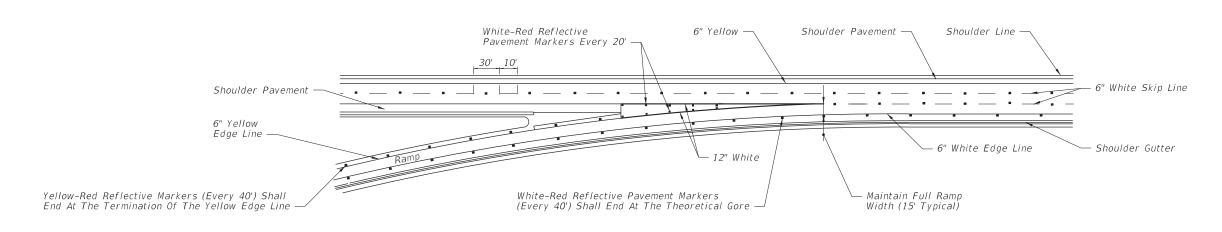

## REDEVELOPED INDEX

NORMAL TAPERED ENTRANCE WITH ADDED LANE

≥ DESCRIPTION: LAST REVISION 07/01/14

FY 2017-18 FDOT DESIGN STANDARDS INDEX NO.

SHEET NO. 2 of 4

REVISION 07/01/15

FDOT

DESIGN STANDARDS