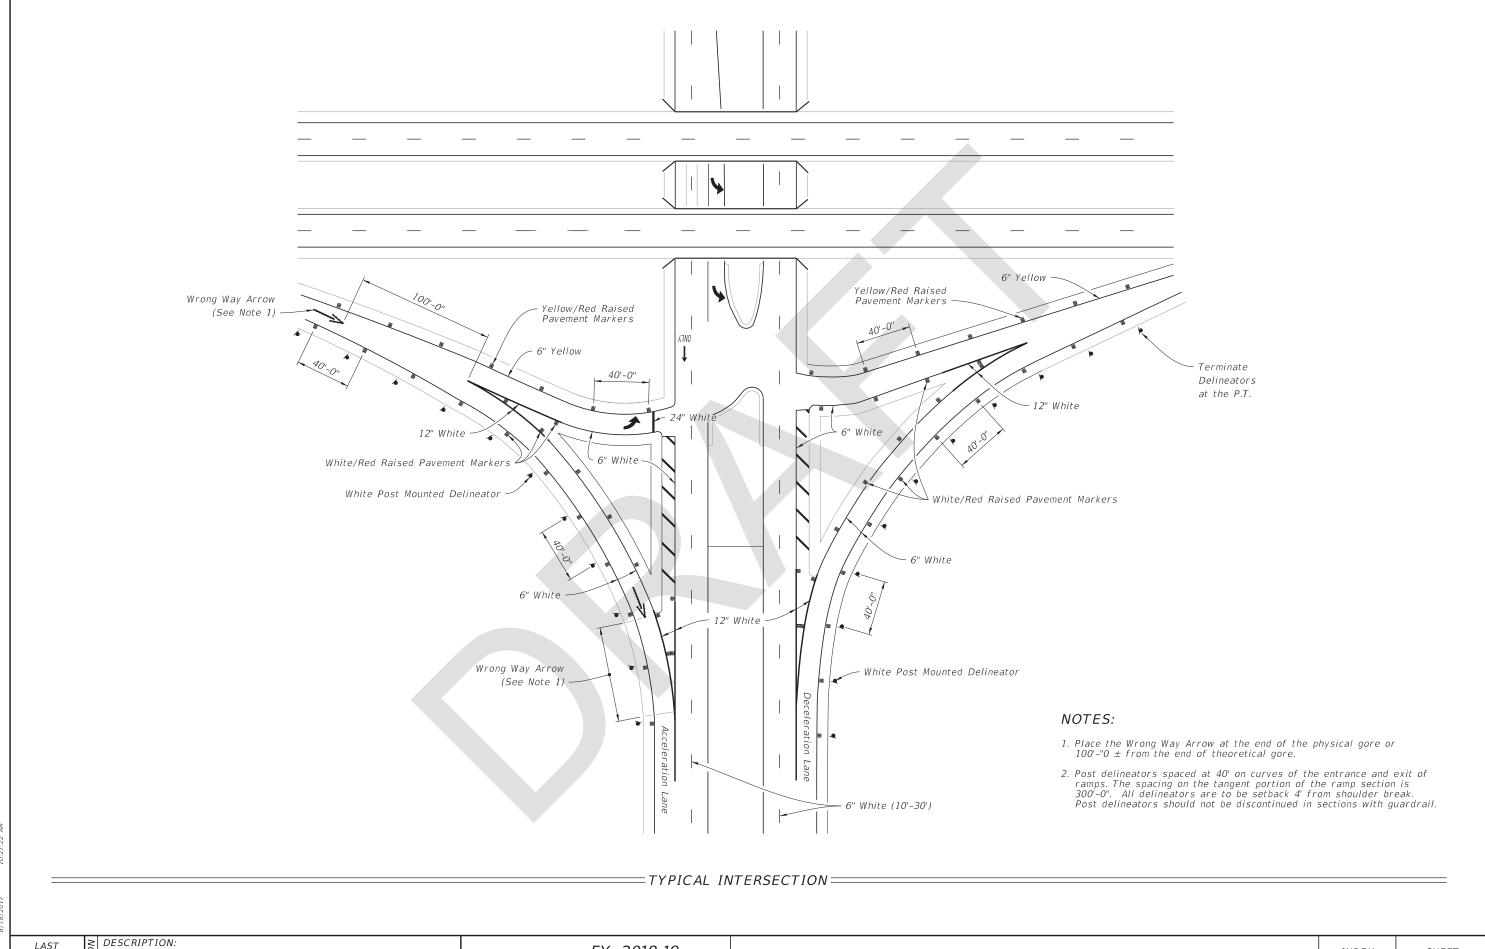

|
|                                       |              | Proposed IDS                              |                                                                                                                 |

—— Contact the Roadway Design Office for assistance in completing this form —

✓ Revised IDS

**Implementation:** 

Design Bulletin (DSR)

**✓** Other Support Documents

DCE Memo





## REDEVELOPED INDEX



NORMAL TAPERED ENTRANCE WITH ADDED LANE

≥ DESCRIPTION: LAST REVISION 07/01/14

FY 2017-18 FDOT DESIGN STANDARDS INDEX NO.

SHEET NO. 2 of 4



REVISION 07/01/15

FDOT

DESIGN STANDARDS



## NEW SHEET

TYPICAL INTERSECTION

## NEW SHEET

TYPICAL PARTIAL CLOVERLEAF/TRUMPET EXIT RAMP













LAST REVISION 11/01/17

FDOT

FY 2018-19 STANDARD PLANS

INTERCHANGE MARKINGS

INDEX

SHEET 5 of 7