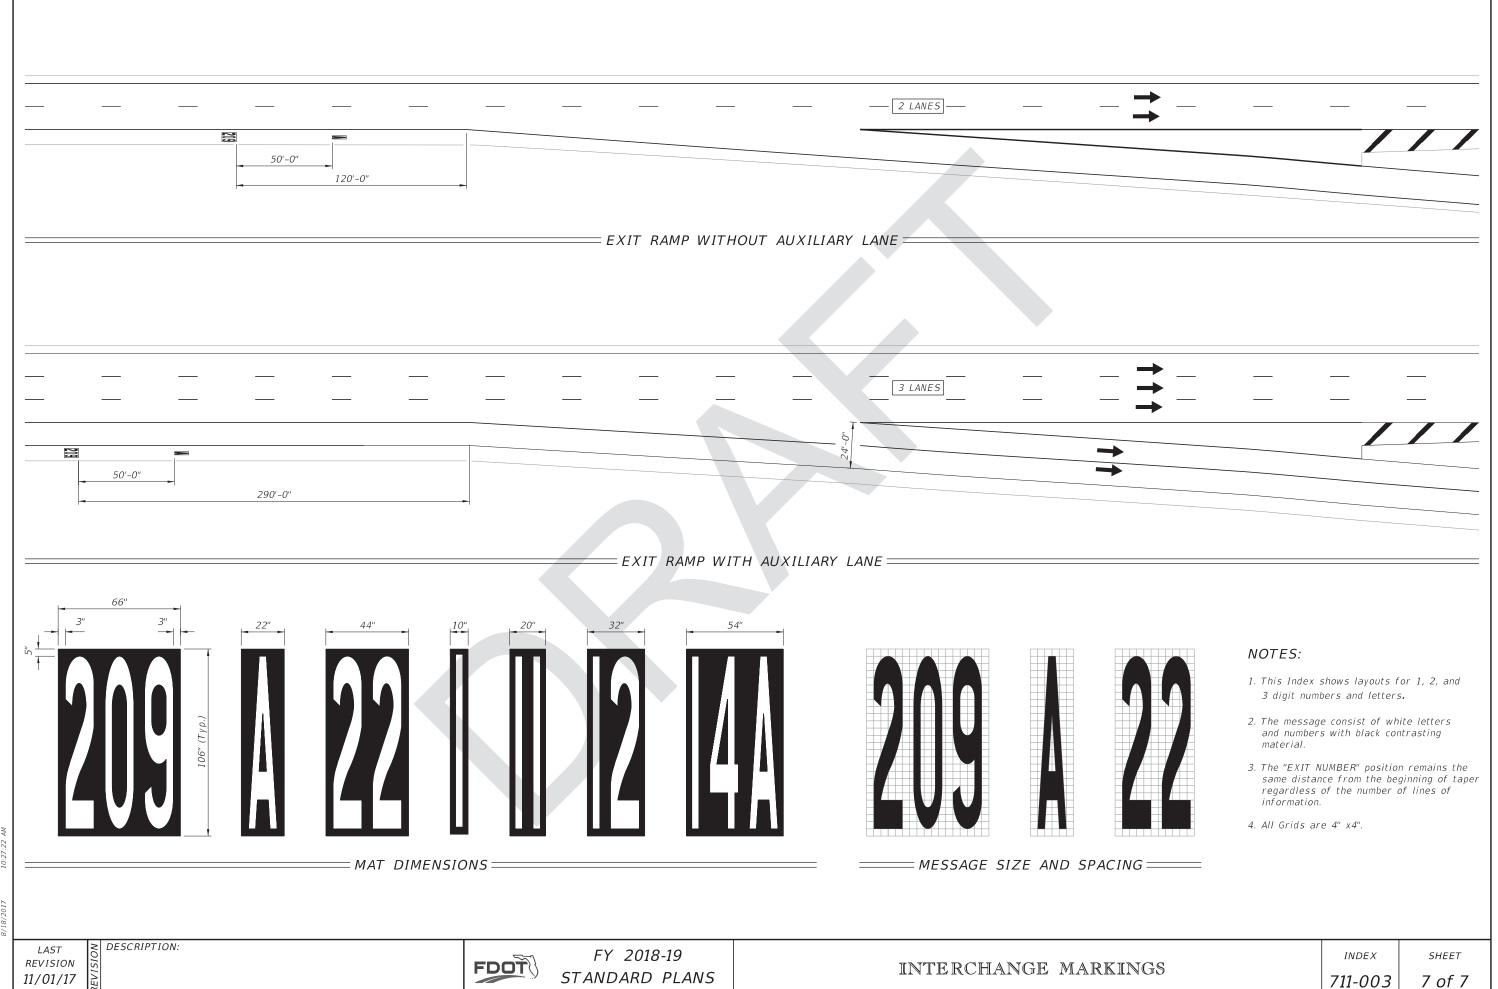

## NEW SHEET

TYPICAL PARTIAL CLOVERLEAF/TRUMPET EXIT RAMP

LAST REVISION 11/01/17

FDOT

FY 2018-19 STANDARD PLANS

INTERCHANGE MARKINGS

INDEX

SHEET 5 of 7