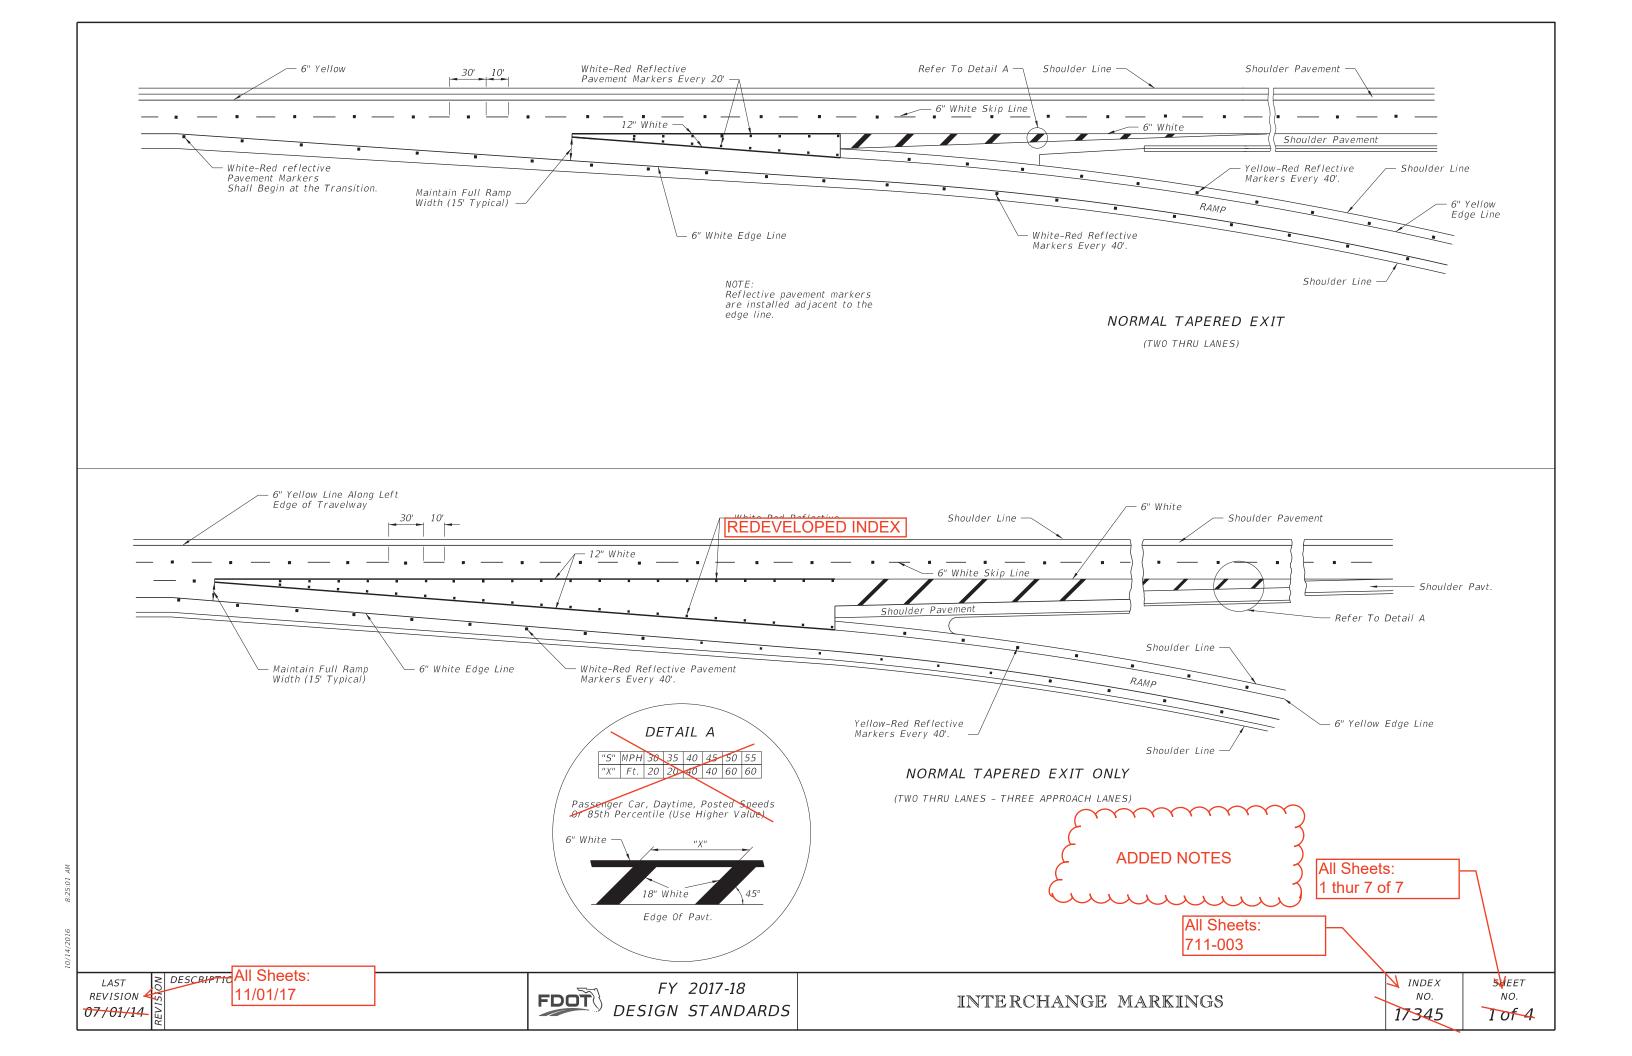

## **ORIGINATION FORM**

|                                       |              |                                           | o a Design Standards Index                                                                                      |
|---------------------------------------|--------------|-------------------------------------------|-----------------------------------------------------------------------------------------------------------------|
|                                       |              | -                                         | - Incomplete forms will be returned)                                                                            |
| Contact Information:                  |              |                                           | Design Standards:                                                                                               |
| Date: January 17, 2017                |              |                                           | Index Number: 17345                                                                                             |
| Originator: Ed Cashman                |              |                                           | Sheet Number (s): ALL SHEETS                                                                                    |
| Phone: (850) 414-4314                 |              |                                           | Index Title: Interchange Markings                                                                               |
| Email: edward.cashman@dot.state.fl.us |              |                                           |                                                                                                                 |
| Sum                                   | mary         | of the changes:                           |                                                                                                                 |
| pre                                   | vious        |                                           | ge line pavement marking widths to match with those of rom LA gores and the majority of gore lines were upsized |
| Commentary / Background:              |              |                                           |                                                                                                                 |
|                                       |              |                                           |                                                                                                                 |
|                                       |              |                                           |                                                                                                                 |
|                                       |              |                                           |                                                                                                                 |
|                                       |              |                                           |                                                                                                                 |
| .,                                    |              | Other Affected Offices / Documents: (     | Provide name of responsible personnel)                                                                          |
| Yes                                   | No<br>✓      | Other Design Standards –                  |                                                                                                                 |
|                                       | $\checkmark$ | Plans Preparation Manual –                |                                                                                                                 |
|                                       |              | Basis of Estimates Manual –               |                                                                                                                 |
|                                       | $\checkmark$ | Standard Specifications –                 |                                                                                                                 |
|                                       | <b>/</b>     | Approved Product List –                   |                                                                                                                 |
|                                       | $\checkmark$ | Construction –                            |                                                                                                                 |
|                                       | $\checkmark$ | Maintenance –                             |                                                                                                                 |
| Yes                                   | N/A          | Origination Package Includes: (Email or h | and deliver package to Derwood Sheppard)                                                                        |
| <b>✓</b>                              |              | Redline Mark-ups                          |                                                                                                                 |
|                                       |              | Proposed IDS                              |                                                                                                                 |

## REDEVELOPED INDEX

NORMAL TAPERED ENTRANCE WITH ADDED LANE

≥ DESCRIPTION: LAST REVISION 07/01/14

FY 2017-18 FDOT DESIGN STANDARDS INDEX NO.

SHEET NO. 2 of 4

REVISION 07/01/15

FDOT

DESIGN STANDARDS