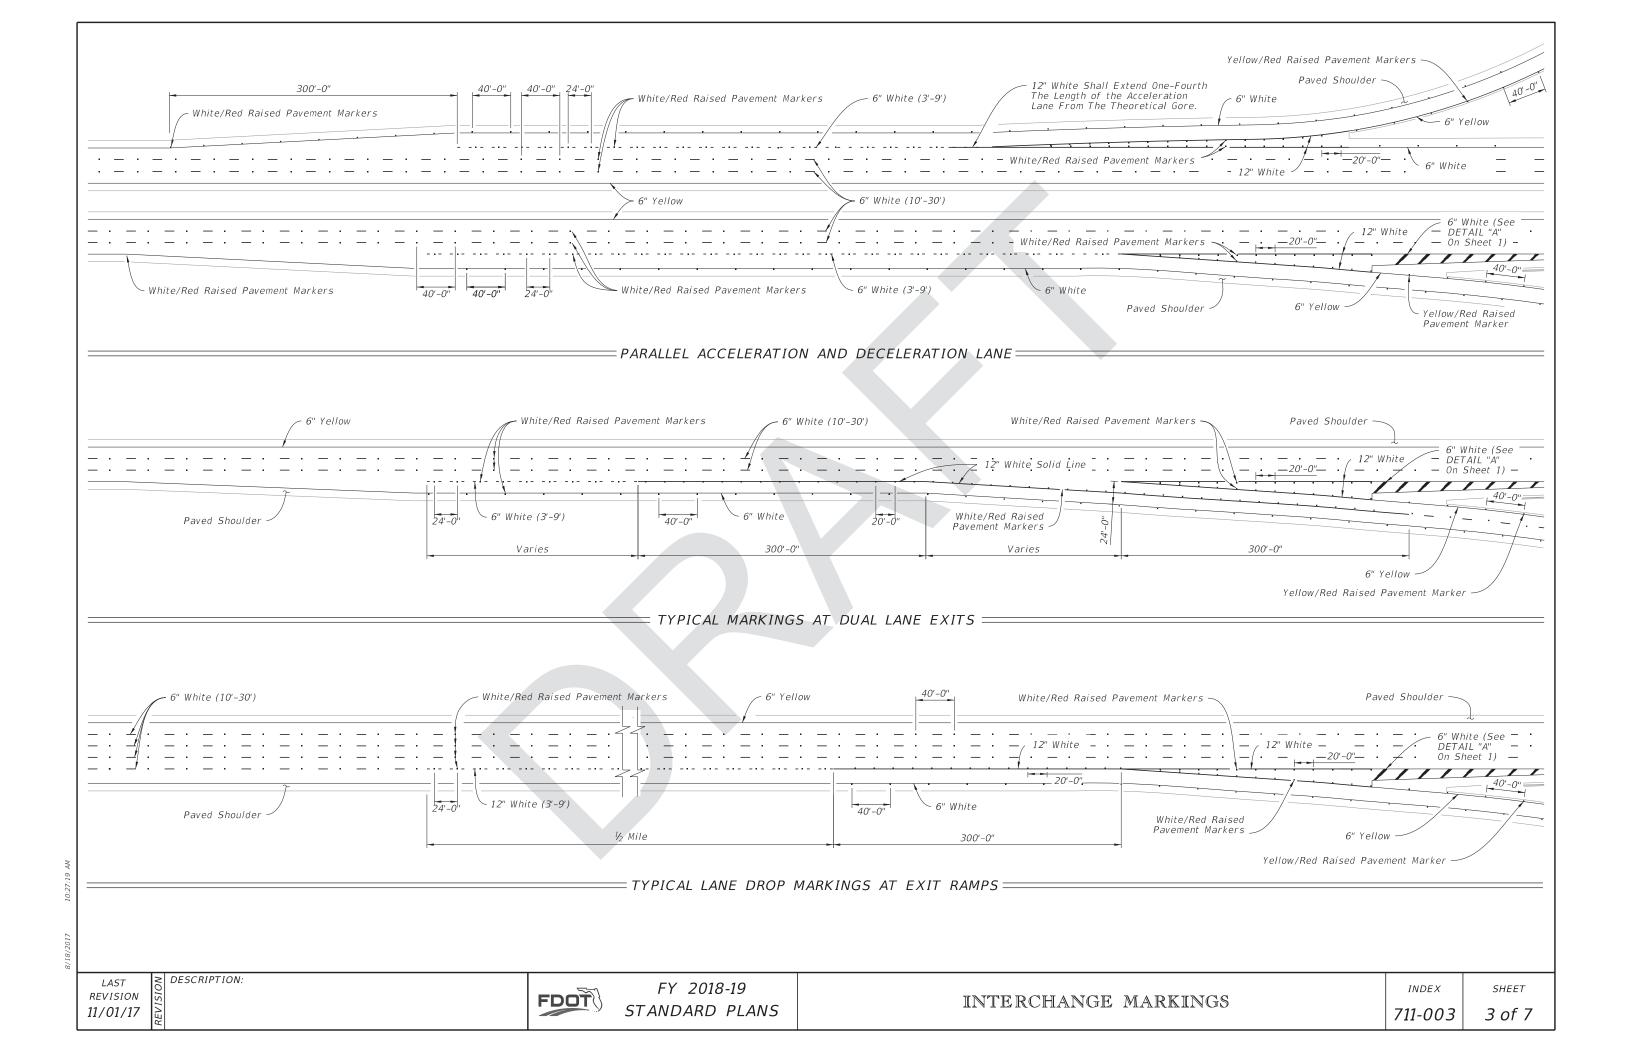

## REDEVELOPED INDEX

NORMAL TAPERED ENTRANCE WITH ADDED LANE

≥ DESCRIPTION: LAST REVISION 07/01/14

FY 2017-18 FDOT DESIGN STANDARDS INDEX NO.

SHEET NO. 2 of 4

REVISION 07/01/15

FDOT

DESIGN STANDARDS