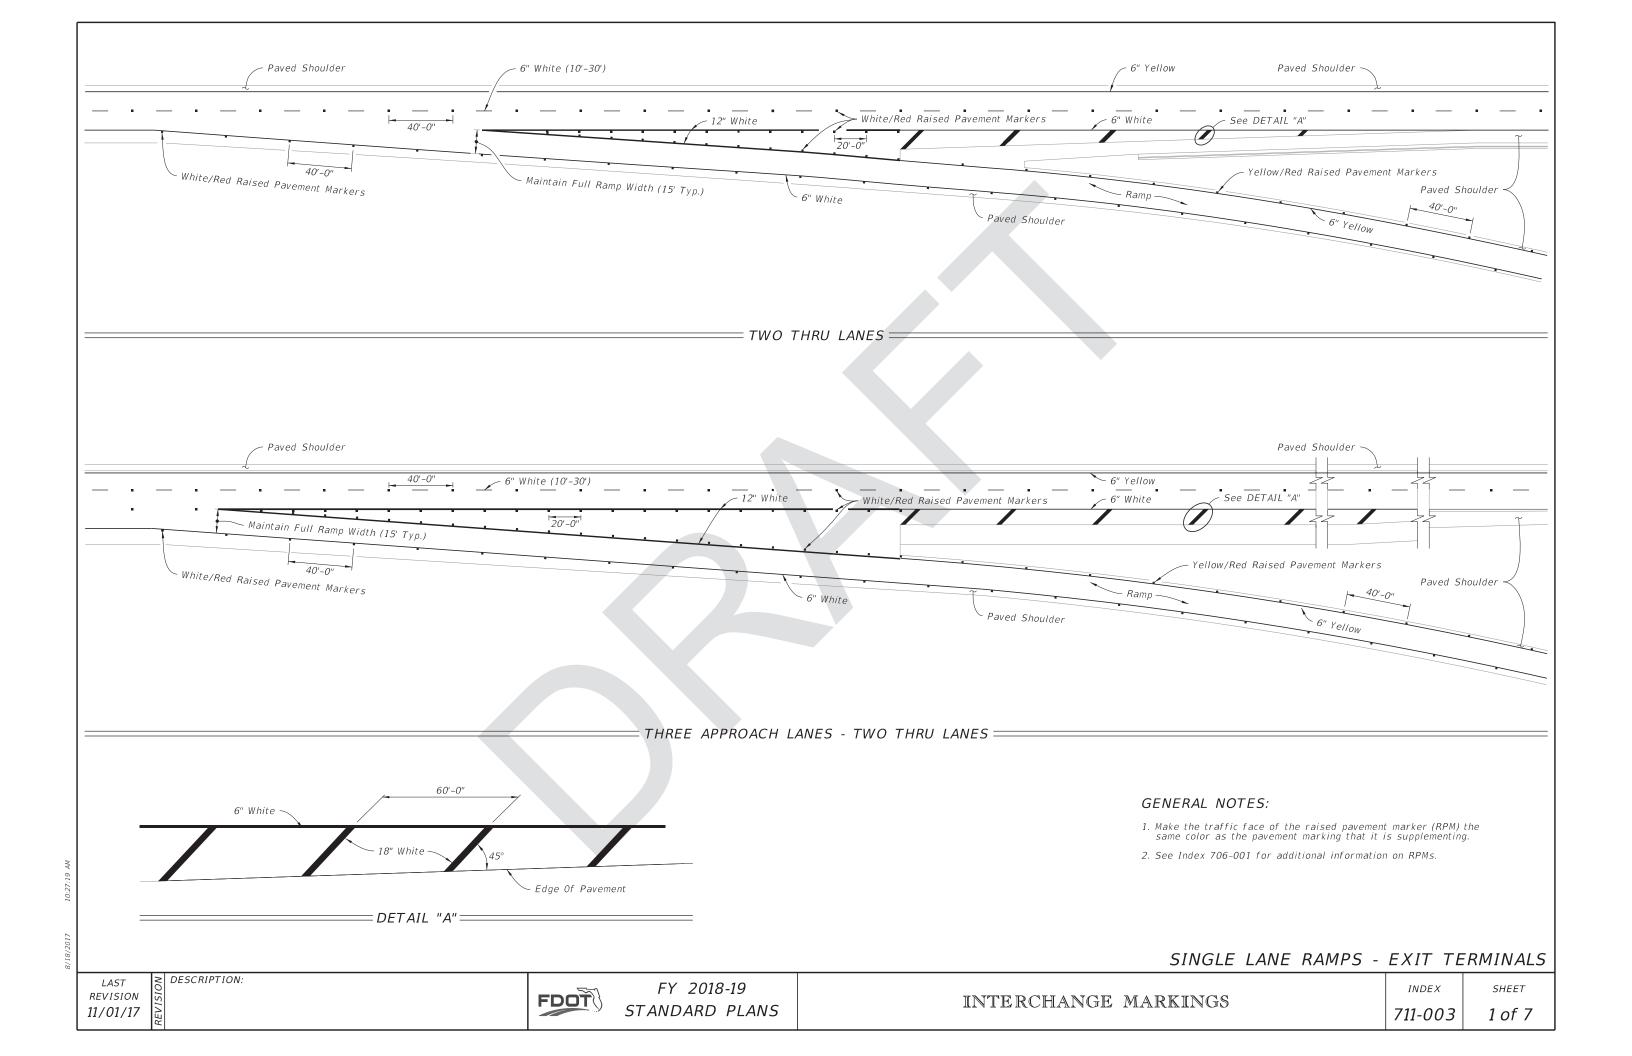

|
|                                       |              | Proposed IDS                              |                                                                                                                 |

—— Contact the Roadway Design Office for assistance in completing this form —

✓ Revised IDS

**Implementation:** 

Design Bulletin (DSR)

**✓** Other Support Documents

DCE Memo





## REDEVELOPED INDEX



NORMAL TAPERED ENTRANCE WITH ADDED LANE

≥ DESCRIPTION: LAST REVISION 07/01/14

FY 2017-18 FDOT DESIGN STANDARDS INDEX NO.

SHEET NO. 2 of 4



REVISION 07/01/15

FDOT

DESIGN STANDARDS



## NEW SHEET

TYPICAL INTERSECTION

## NEW SHEET

TYPICAL PARTIAL CLOVERLEAF/TRUMPET EXIT RAMP













LAST REVISION 11/01/17

FDOT

FY 2018-19 STANDARD PLANS

INTERCHANGE MARKINGS

INDEX

SHEET 5 of 7