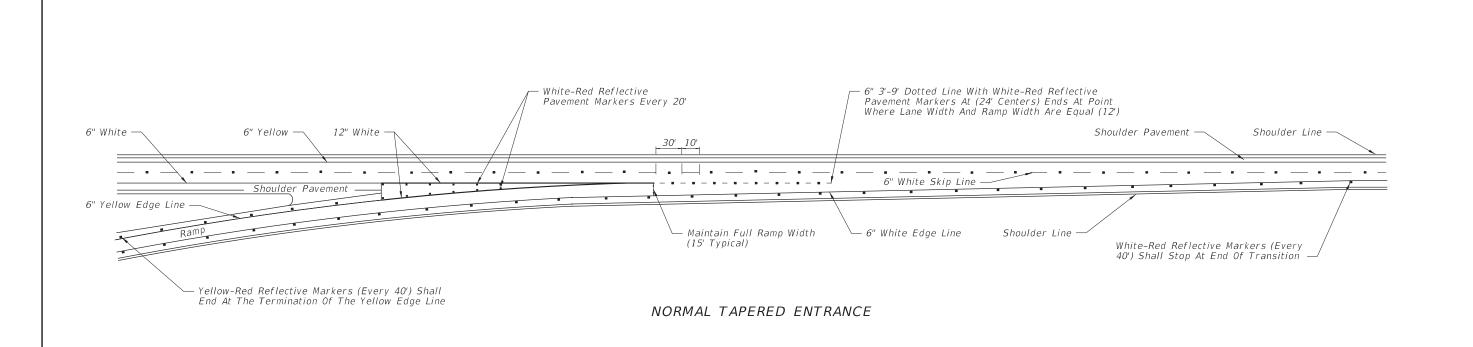

## REDEVELOPED INDEX

NORMAL TAPERED ENTRANCE WITH ADDED LANE

≥ DESCRIPTION: LAST REVISION 07/01/14

FY 2017-18 FDOT DESIGN STANDARDS INDEX NO.

SHEET NO. 2 of 4

REVISION 07/01/15

FDOT

DESIGN STANDARDS