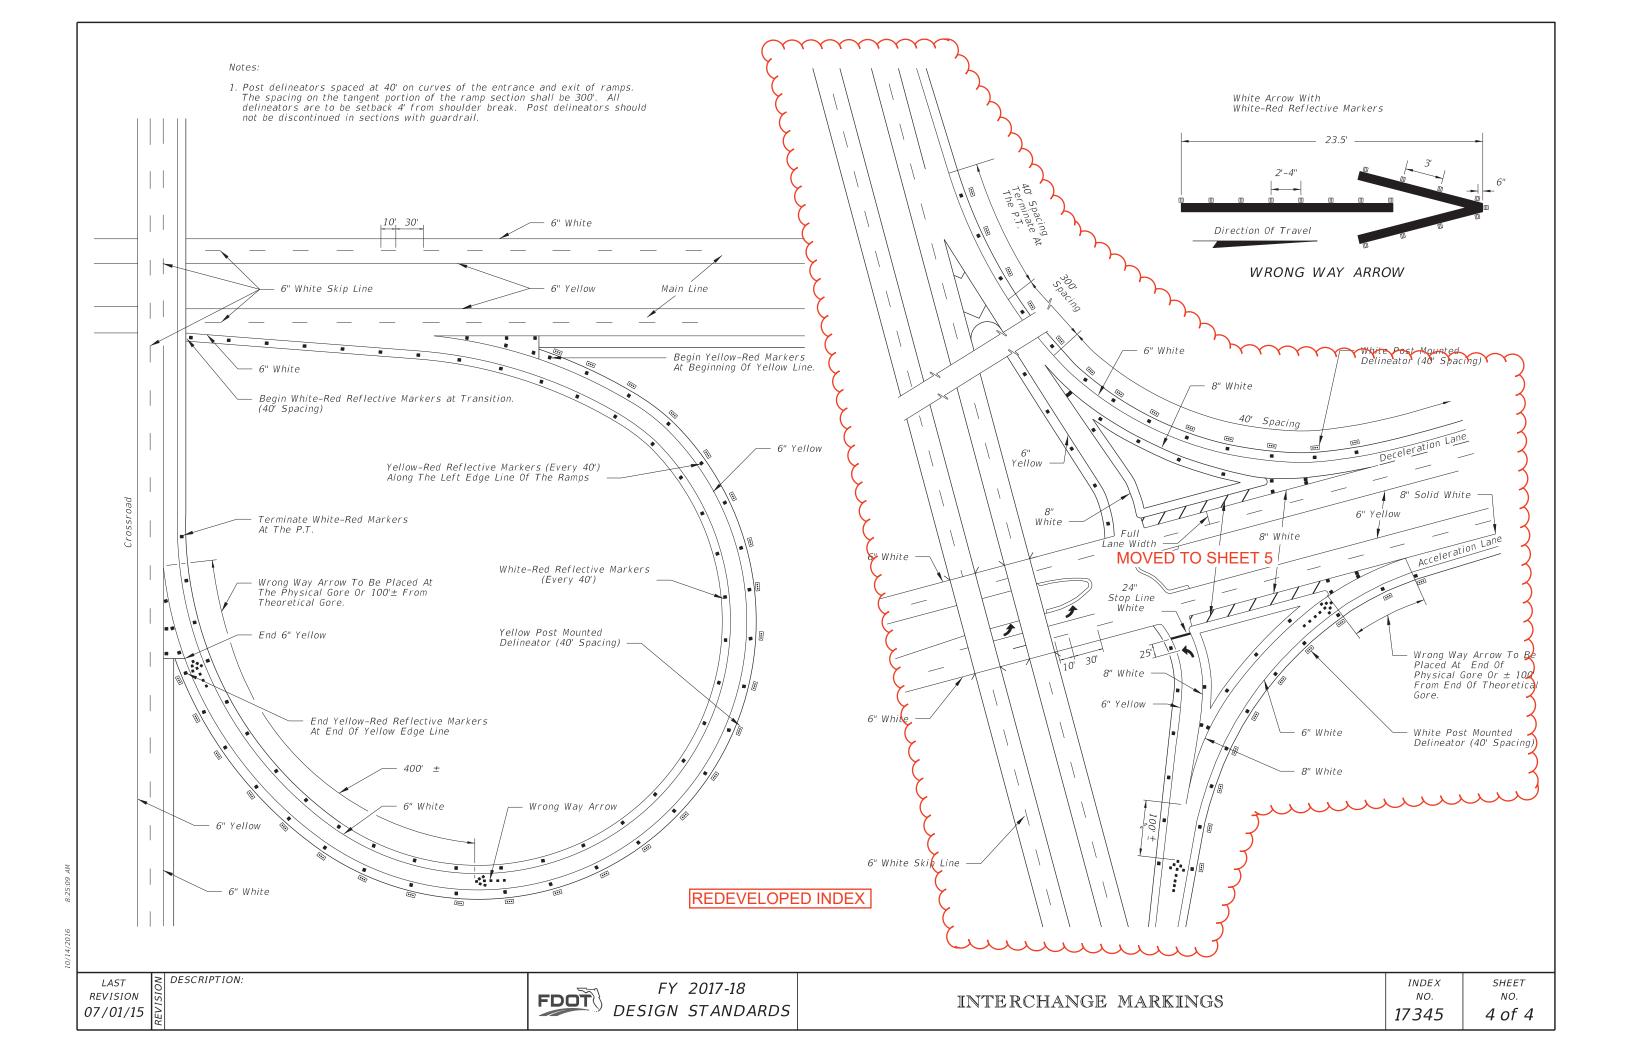

## REDEVELOPED INDEX

NORMAL TAPERED ENTRANCE WITH ADDED LANE

≥ DESCRIPTION: LAST REVISION 07/01/14

FY 2017-18 FDOT DESIGN STANDARDS INDEX NO.

SHEET NO. 2 of 4

REVISION 07/01/15

FDOT

DESIGN STANDARDS