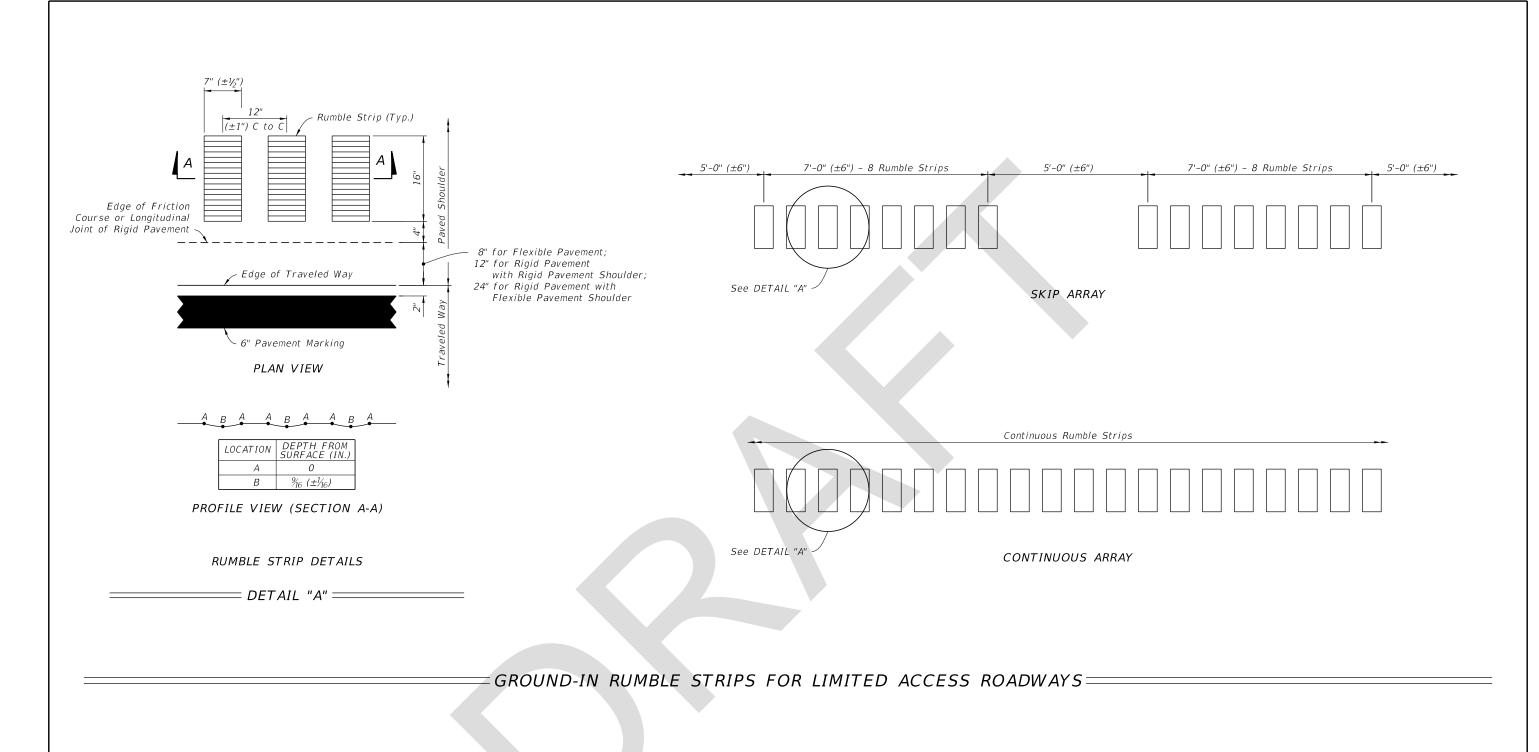

## GENERAL NOTES

- 1. For Limited Access roadways, when friction course extends more than 8" beyond the edge of the traveled way, blade off the extended friction course to the 8" line prior to rumble strip grinding.
- 2. For rigid pavement shoulders, do not grind within 3" of any transverse joints.