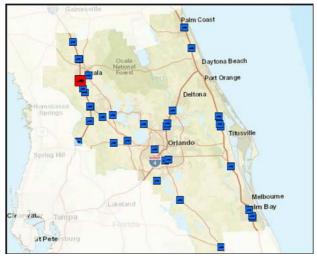

Figure 3-1 | Designated Truck Parking Locations, FDOT District Five

Source: FDOT / FHWA, Jason's Law Survey, 2015

| Location Type                      | County                    | Number of Locations | Truck Parking Spaces |
|------------------------------------|---------------------------|---------------------|----------------------|
|                                    | Brevard County            | 4                   | 39                   |
|                                    | Lake County               | 8                   | 373                  |
|                                    | Marion County             | 6                   | 593                  |
|                                    | Orange County             | 3                   | 154                  |
| Privately<br>Operated<br>Locations | Osceola County            | 2                   | 17                   |
| Locations                          | Seminole County           | 1                   | 3                    |
|                                    | Sumter County             | 1                   | 2                    |
|                                    | Volusia County            | 1                   | 107                  |
|                                    | Private Location Subtotal | 26                  | 1,288                |
|                                    | Brevard County            | 4                   | 196                  |
|                                    | Flagler County            | 2                   | 82                   |
|                                    | Marion County             | 4                   | 143                  |
| Public                             | Orange County             | 1                   | 24                   |
| Locations                          | Osceola County            | 1                   | 35                   |
|                                    | Seminole County           | 2                   | 33                   |
|                                    | Sumter County             | 3                   | 139                  |
|                                    | Public Location Subtotal  | 17                  | 652                  |

### Table 3-1 | Truck Parking Location Summary by County, FDOT District Five

Source: FDOT / FHWA, Jason's Law Survey, 2015