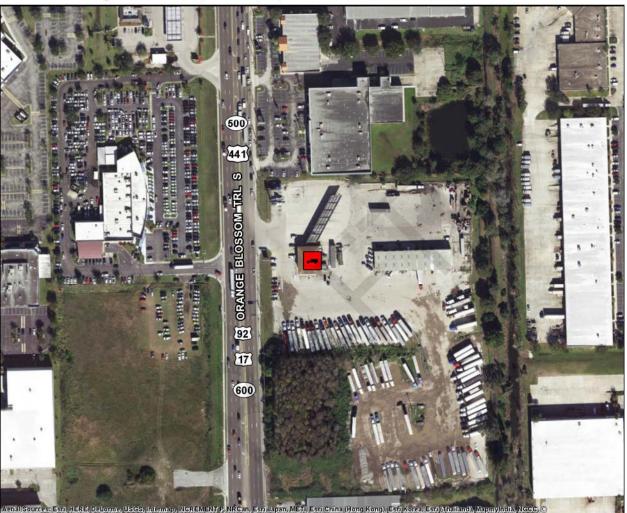

### Acme Truck Stop

9565 South Orange Blossom Trail, Orlando, FL, 32837

| County               | Orange                                                                                                                                                                           |
|----------------------|----------------------------------------------------------------------------------------------------------------------------------------------------------------------------------|
| Area                 | Orlando                                                                                                                                                                          |
| Location Type        | Private                                                                                                                                                                          |
| Route                | US 441                                                                                                                                                                           |
| Facility Type        | Truck Stop                                                                                                                                                                       |
| Hours of Operation   | 6am-11pm                                                                                                                                                                         |
| Truck Parking Spaces | 120                                                                                                                                                                              |
| Amenities            | Restrooms,<br>CAT/Certified/Weigh Scales,<br>Convenience/Travel/Trucker<br>Store, Laundry, Lighting,<br>Paved Parking, Lounge Area,<br>Fuel Pumps, Showers,<br>Overnight Parking |

Online Map Link: <u>http://maps.google.com/maps?q=28.4189713018409,-81.4041055332757</u>

0

70

210

'n

140