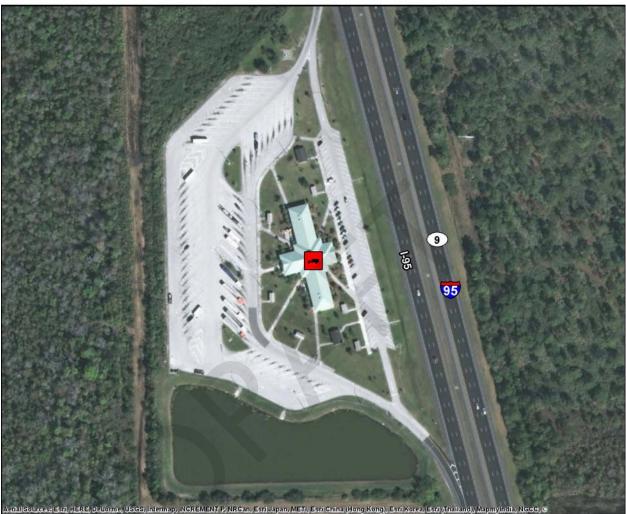

Online Map Link: <u>http://maps.google.com/maps?q=29.0958097899551,-82.1860940537529</u>

Turkey Lake Service Plaza 263 Florida's Turnpike, Orlando, FL, 32835

| County               | Orange                                                                                                                  |  |
|----------------------|-------------------------------------------------------------------------------------------------------------------------|--|
| Area                 | Orlando                                                                                                                 |  |
| Location Type        | Public                                                                                                                  |  |
| Route                | Florida's Turnpike (SR 91)                                                                                              |  |
| Facility Type        | Service Plaza                                                                                                           |  |
| Hours of Operation   | 24 hours per day                                                                                                        |  |
| Truck Parking Spaces | 24                                                                                                                      |  |
| Amenities            | Restrooms, Convenience<br>Store, Paved Parking, Fuel<br>Pumps, Restaurants,<br>Nighttime Security, Overnight<br>Parking |  |

Online Map Link: <u>http://maps.google.com/maps?q=28.5145954193321,-81.4993760870466</u>