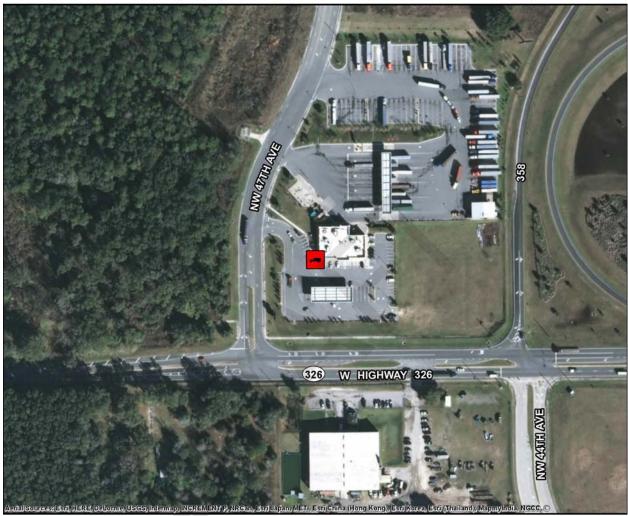

#### Love's Travel Center

7791 Northwest 47th Avenue, Ocala, FL, 34482

| County               | Marion                                                                                                                                                                |
|----------------------|-----------------------------------------------------------------------------------------------------------------------------------------------------------------------|
| Area                 | Ocala                                                                                                                                                                 |
| Location Type        | Private                                                                                                                                                               |
| Route                | FL 326                                                                                                                                                                |
| Facility Type        | Truck Stop                                                                                                                                                            |
| Hours of Operation   | 24 hours per day                                                                                                                                                      |
| Truck Parking Spaces | 75                                                                                                                                                                    |
| Amenities            | Restrooms,<br>CAT/Certified/Weigh Scales,<br>Convenience Store, Lighting,<br>Lounge Area, Paved Parking,<br>Fuel Pumps, Showers,<br>Restaurants, Overnight<br>Parking |

Online Map Link: <u>http://maps.google.com/maps?q=29.2677694148126,-82.1985596501054</u>