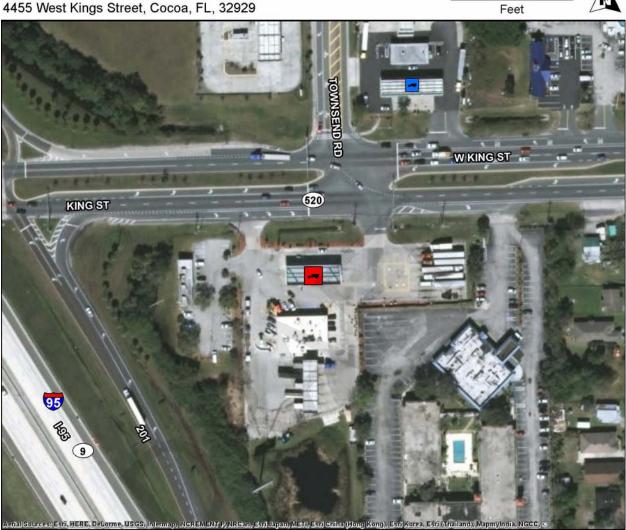

### **Pilot Travel Center**

4455 West Kings Street, Cocoa, FL, 32929

| County               | Brevard                                                                                                                 |
|----------------------|-------------------------------------------------------------------------------------------------------------------------|
| Area                 | Сосоа                                                                                                                   |
| Location Type        | Private                                                                                                                 |
| Route                | SR 520                                                                                                                  |
| Facility Type        | Truck Stop                                                                                                              |
| Hours of Operation   | 24 hours per day                                                                                                        |
| Truck Parking Spaces | 9                                                                                                                       |
| Amenities            | Restrooms,<br>Convenience/Travel/Trucker<br>Store, Laundry, Paved<br>Parking, Fuel Pumps,<br>Showers, Overnight Parking |

Online Map Link: http://maps.google.com/maps?q=28.3593804968324,-80.7924137550816

0

70

140

Feet

210