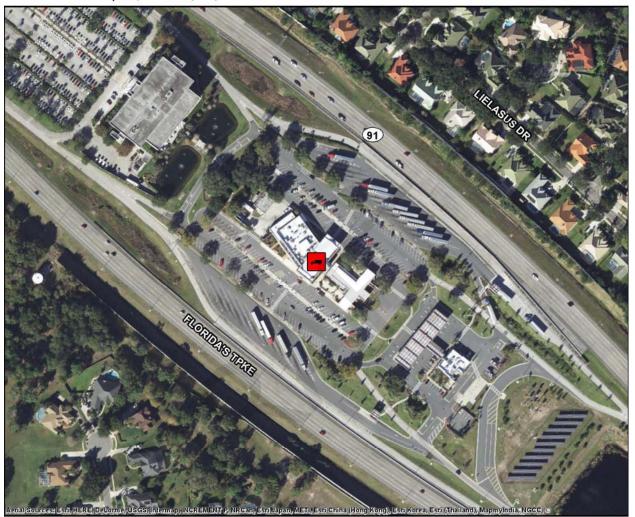

Online Map Link: <u>http://maps.google.com/maps?q=29.0958097899551,-82.1860940537529</u>

Turkey Lake Service Plaza 263 Florida's Turnpike, Orlando, FL, 32835

| County               | Orange                                                                                                                  |  |
|----------------------|-------------------------------------------------------------------------------------------------------------------------|--|
| Area                 | Orlando                                                                                                                 |  |
| Location Type        | Public                                                                                                                  |  |
| Route                | Florida's Turnpike (SR 91)                                                                                              |  |
| Facility Type        | Service Plaza                                                                                                           |  |
| Hours of Operation   | 24 hours per day                                                                                                        |  |
| Truck Parking Spaces | 24                                                                                                                      |  |
| Amenities            | Restrooms, Convenience<br>Store, Paved Parking, Fuel<br>Pumps, Restaurants,<br>Nighttime Security, Overnight<br>Parking |  |

Online Map Link: <u>http://maps.google.com/maps?q=28.5145954193321,-81.4993760870466</u>