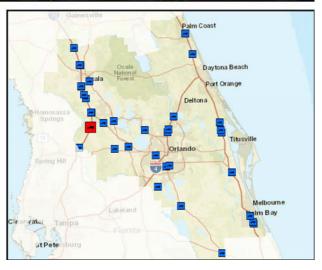

### **Figures**

| Figure 3-1   Designated | Truck Parking Locations, FDOT District Five |  |
|-------------------------|---------------------------------------------|--|
|-------------------------|---------------------------------------------|--|

Figure 3-1 | Designated Truck Parking Locations, FDOT District Five

Source: FDOT / FHWA, Jason's Law Survey, 2015

| Location Type                      | County                    | Number of Locations | Truck Parking Spaces |
|------------------------------------|---------------------------|---------------------|----------------------|
|                                    | Brevard County            | 4                   | 39                   |
|                                    | Lake County               | 8                   | 373                  |
|                                    | Marion County             | 6                   | 593                  |
|                                    | Orange County             | 3                   | 154                  |
| Privately<br>Operated<br>Locations | Osceola County            | 2                   | 17                   |
| Locations                          | Seminole County           | 1                   | 3                    |
|                                    | Sumter County             | 1                   | 2                    |
|                                    | Volusia County            | 1                   | 107                  |
|                                    | Private Location Subtotal | 26                  | 1,288                |
|                                    | Brevard County            | 4                   | 196                  |
|                                    | Flagler County            | 2                   | 82                   |
|                                    | Marion County             | 4                   | 143                  |
| Public                             | Orange County             | 1                   | 24                   |
| Locations                          | Osceola County            | 1                   | 35                   |
|                                    | Seminole County           | 2                   | 33                   |
|                                    | Sumter County             | 3                   | 139                  |
|                                    | Public Location Subtotal  | 17                  | 652                  |

### Table 3-1 | Truck Parking Location Summary by County, FDOT District Five

Source: FDOT / FHWA, Jason's Law Survey, 2015