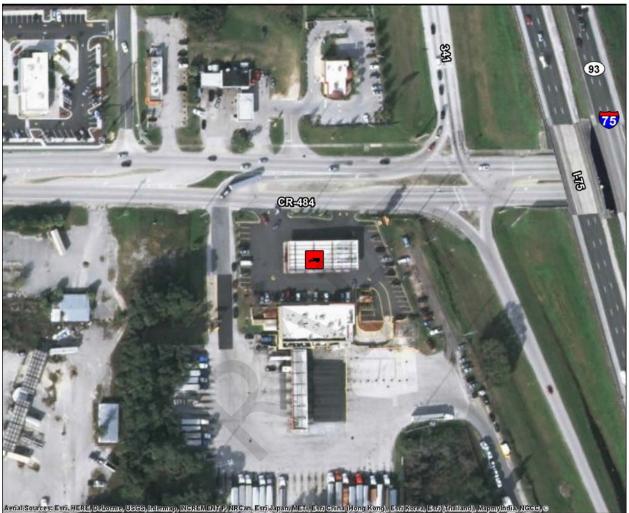

#### Pilot Travel Center 744 FL-44, Wildwood, FL, 34785

| County               | Sumter                                                                                                                         |
|----------------------|--------------------------------------------------------------------------------------------------------------------------------|
| Area                 | Wildwood                                                                                                                       |
| Location Type        | Private                                                                                                                        |
| Route                | FL-44                                                                                                                          |
| Facility Type        | Truck Stop                                                                                                                     |
| Hours of Operation   | 24 hours per day                                                                                                               |
| Truck Parking Spaces | 60                                                                                                                             |
| Amenities            | Restrooms,<br>CAT/Certified/Weigh Scales,<br>Fuel Pumps, Laundry,<br>Lounge Area, Paved Parking,<br>Showers, Overnight Parking |

Online Map Link: <u>http://maps.google.com/maps?q=28.8737790599878,-82.0905807710935</u>

0

110

220

330

**Pilot Travel Center** 

| County               | Sumter                                                                                                                                               |
|----------------------|------------------------------------------------------------------------------------------------------------------------------------------------------|
| Area                 | Wildwood                                                                                                                                             |
| Location Type        | Private                                                                                                                                              |
| Route                | FL-44                                                                                                                                                |
| Facility Type        | Truck Stop                                                                                                                                           |
| Hours of Operation   | 24 hours per day                                                                                                                                     |
| Truck Parking Spaces | 112                                                                                                                                                  |
| Amenities            | Restrooms,<br>CAT/Certified/Weigh Scales,<br>Convenience/Travel/Trucker<br>Store, Laundry, Fuel Pumps,<br>Showers, Restaurants,<br>Overnight Parking |