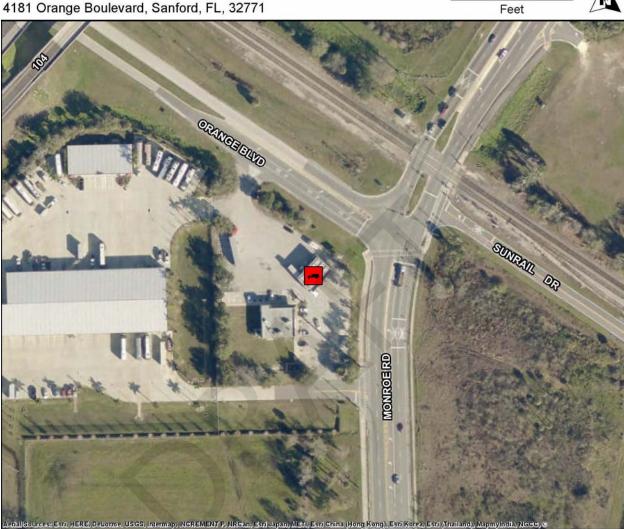

### **Circle K Gas Station**

4181 Orange Boulevard, Sanford, FL, 32771

| County               | Seminole                                                      |
|----------------------|---------------------------------------------------------------|
| Area                 | Sanford                                                       |
| Location Type        | Private                                                       |
| Route                | Monroe Road                                                   |
| Facility Type        | Gas Station                                                   |
| Hours of Operation   | 24 hours per day                                              |
| Truck Parking Spaces | 3                                                             |
| Amenities            | Restrooms, Convenience<br>Store, Paved Parking, Fuel<br>Pumps |

Online Map Link: <u>http://maps.google.com/maps?q=28.8281545004857,-81.3233235734134</u>