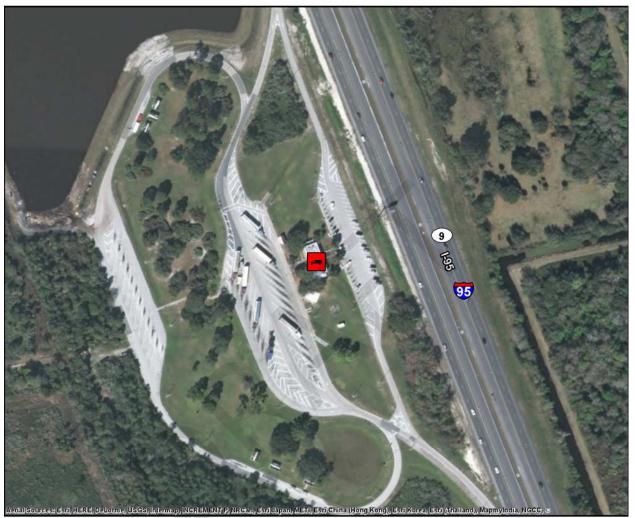

#### I-95 Northbound Rest Area 1.5 Miles North of SR 46

| County               | Brevard                                                                                                                           |
|----------------------|-----------------------------------------------------------------------------------------------------------------------------------|
| Area                 | Mims                                                                                                                              |
| Location Type        | Public                                                                                                                            |
| Route                | I-95 NB                                                                                                                           |
| Facility Type        | Rest Area                                                                                                                         |
| Hours of Operation   | 24 hours per day                                                                                                                  |
| Truck Parking Spaces | 34                                                                                                                                |
| Amenities            | Restrooms, Handicap<br>Facilities, Nighttime Security,<br>Pet Walk Area, Picnic Tables,<br>Vending Machines, Overnight<br>Parking |

#### I-95 Southbound Rest Area 2.9 Miles North of SR 46

| County               | Brevard                                                                                                                           |
|----------------------|-----------------------------------------------------------------------------------------------------------------------------------|
| Area                 | Mims                                                                                                                              |
| Location Type        | Public                                                                                                                            |
| Route                | I-95 SB                                                                                                                           |
| Facility Type        | Rest Area                                                                                                                         |
| Hours of Operation   | 24 hours per day                                                                                                                  |
| Truck Parking Spaces | 35                                                                                                                                |
| Amenities            | Restrooms, Handicap<br>Facilities, Nighttime Security,<br>Pet Walk Area, Picnic Tables,<br>Vending Machines, Overnight<br>Parking |