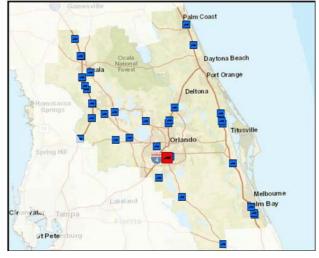

#### **Public Locations**

Within the nine counties of District Five there are 2,084 total public parking spaces; including **17** *public truck parking locations with 652 truck parking spaces*. Amenities at these facilities range from large public restrooms to nighttime security.