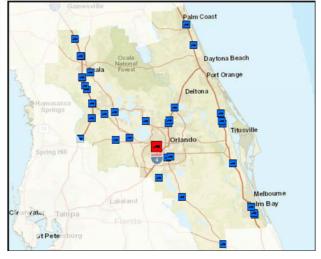

### **Figures**

| Figure 3-1   Designated | Truck Parking Locations, FDOT District Five |  |
|-------------------------|---------------------------------------------|--|
|-------------------------|---------------------------------------------|--|

Figure 3-1 | Designated Truck Parking Locations, FDOT District Five

Source: FDOT / FHWA, Jason's Law Survey, 2015

| Location Type                      | County                    | Number of Locations | Truck Parking Spaces |
|------------------------------------|---------------------------|---------------------|----------------------|
|                                    | Brevard County            | 4                   | 39                   |
|                                    | Lake County               | 8                   | 373                  |
|                                    | Marion County             | 6                   | 593                  |
|                                    | Orange County             | 3                   | 154                  |
| Privately<br>Operated<br>Locations | Osceola County            | 2                   | 17                   |
| Locations                          | Seminole County           | 1                   | 3                    |
|                                    | Sumter County             | 1                   | 2                    |
|                                    | Volusia County            | 1                   | 107                  |
|                                    | Private Location Subtotal | 26                  | 1,288                |
|                                    | Brevard County            | 4                   | 196                  |
|                                    | Flagler County            | 2                   | 82                   |
|                                    | Marion County             | 4                   | 143                  |
| Public                             | Orange County             | 1                   | 24                   |
| Locations                          | Osceola County            | 1                   | 35                   |
|                                    | Seminole County           | 2                   | 33                   |
|                                    | Sumter County             | 3                   | 139                  |
|                                    | Public Location Subtotal  | 17                  | 652                  |

### Table 3-1 | Truck Parking Location Summary by County, FDOT District Five

Source: FDOT / FHWA, Jason's Law Survey, 2015