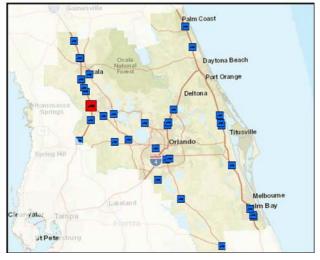

### **Figures**

| Figure 3-1   Designated | Truck Parking Locations, FDOT District Five |  |
|-------------------------|---------------------------------------------|--|
|-------------------------|---------------------------------------------|--|

Figure 3-1 | Designated Truck Parking Locations, FDOT District Five

Source: FDOT / FHWA, Jason's Law Survey, 2015

| Location Type                      | County                    | Number of Locations | Truck Parking Spaces |
|------------------------------------|---------------------------|---------------------|----------------------|
|                                    | Brevard County            | 4                   | 39                   |
|                                    | Lake County               | 8                   | 373                  |
|                                    | Marion County             | 6                   | 593                  |
|                                    | Orange County             | 3                   | 154                  |
| Privately<br>Operated<br>Locations | Osceola County            | 2                   | 17                   |
| Locations                          | Seminole County           | 1                   | 3                    |
|                                    | Sumter County             | 1                   | 2                    |
|                                    | Volusia County            | 1                   | 107                  |
|                                    | Private Location Subtotal | 26                  | 1,288                |
|                                    | Brevard County            | 4                   | 196                  |
|                                    | Flagler County            | 2                   | 82                   |
|                                    | Marion County             | 4                   | 143                  |
| Public                             | Orange County             | 1                   | 24                   |
| Locations                          | Osceola County            | 1                   | 35                   |
|                                    | Seminole County           | 2                   | 33                   |
|                                    | Sumter County             | 3                   | 139                  |
|                                    | Public Location Subtotal  | 17                  | 652                  |

### Table 3-1 | Truck Parking Location Summary by County, FDOT District Five

Source: FDOT / FHWA, Jason's Law Survey, 2015