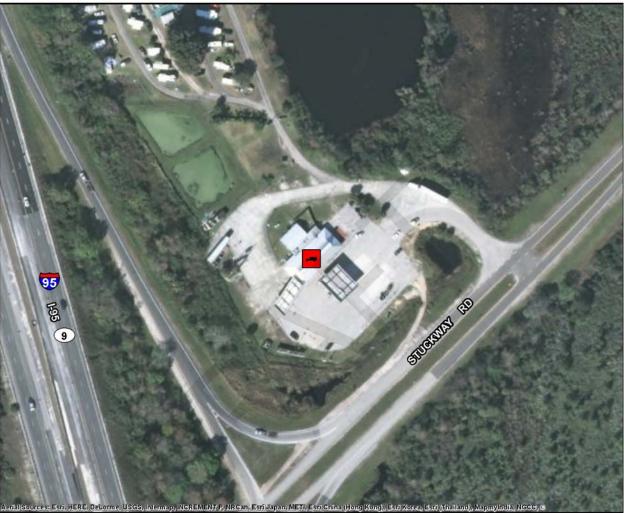

### **Mobil Gas Station**

43 North County Road 470, Lake Panasoffkee, FL, 33538

| County               | Sumter                                                                        |
|----------------------|-------------------------------------------------------------------------------|
| Area                 | Lake Panasoffkee                                                              |
| Location Type        | Private                                                                       |
| Route                | C470                                                                          |
| Facility Type        | Gas Station                                                                   |
| Hours of Operation   | 5am-11pm                                                                      |
| Truck Parking Spaces | 2                                                                             |
| Amenities            | Restrooms,<br>Convenience/Travel/Trucker<br>Store, Fuel Pumps,<br>Restaurants |