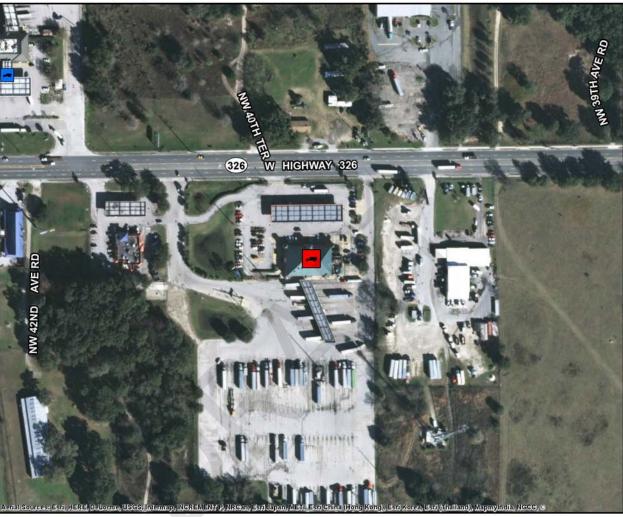

### Pilot Travel Center

4032 West Highway 326, Ocala, FL, 34482

| County               | Marion                                                                                                                                                        |
|----------------------|---------------------------------------------------------------------------------------------------------------------------------------------------------------|
| Area                 | Ocala                                                                                                                                                         |
| Location Type        | Private                                                                                                                                                       |
| Route                | FL 326                                                                                                                                                        |
| Facility Type        | Truck Stop                                                                                                                                                    |
| Hours of Operation   | 24 hours per day                                                                                                                                              |
| Truck Parking Spaces | 105                                                                                                                                                           |
| Amenities            | Restrooms,<br>CAT/Certified/Weigh Scales,<br>Convenience/Travel/Trucker<br>Store, Paved Parking, Fuel<br>Pumps, Showers,<br>Restaurants, Overnight<br>Parking |

### Pilot Travel Center 4255 FL-326, Ocala, FL, 34482

| County               | Marion                                                                                                                                                                |
|----------------------|-----------------------------------------------------------------------------------------------------------------------------------------------------------------------|
| Area                 | Ocala                                                                                                                                                                 |
| Location Type        | Private                                                                                                                                                               |
| Route                | FL 326                                                                                                                                                                |
| Facility Type        | Truck Stop                                                                                                                                                            |
| Hours of Operation   | 24 hours per day                                                                                                                                                      |
| Truck Parking Spaces | 105                                                                                                                                                                   |
| Amenities            | Restrooms,<br>CAT/Certified/Weigh Scales,<br>Convenience/Travel/Trucker<br>Store, Laundry, Paved<br>Parking, Fuel Pumps,<br>Shower, Restaurants,<br>Overnight Parking |

#### Love's Travel Center

7791 Northwest 47th Avenue, Ocala, FL, 34482

| County               | Marion                                                                                                                                                                |
|----------------------|-----------------------------------------------------------------------------------------------------------------------------------------------------------------------|
| Area                 | Ocala                                                                                                                                                                 |
| Location Type        | Private                                                                                                                                                               |
| Route                | FL 326                                                                                                                                                                |
| Facility Type        | Truck Stop                                                                                                                                                            |
| Hours of Operation   | 24 hours per day                                                                                                                                                      |
| Truck Parking Spaces | 75                                                                                                                                                                    |
| Amenities            | Restrooms,<br>CAT/Certified/Weigh Scales,<br>Convenience Store, Lighting,<br>Lounge Area, Paved Parking,<br>Fuel Pumps, Showers,<br>Restaurants, Overnight<br>Parking |