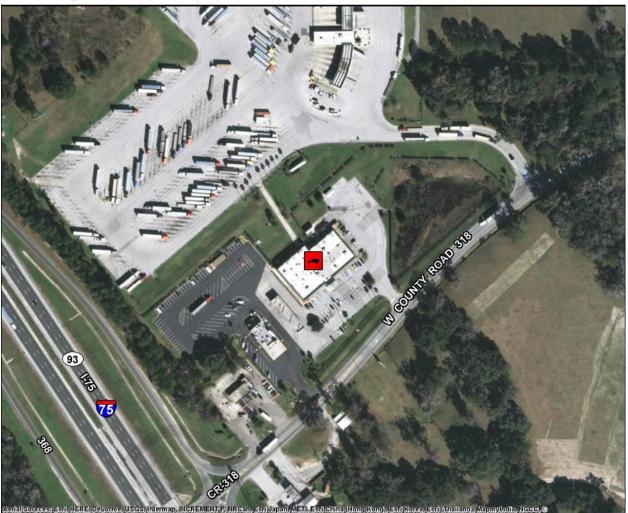

#### TA-Petro Stopping Center 7401 County Road 318, Reddick, FL, 32686

| County               | Marion                                                                                                                                                                              |
|----------------------|-------------------------------------------------------------------------------------------------------------------------------------------------------------------------------------|
| Area                 | Reddick                                                                                                                                                                             |
| Location Type        | Private                                                                                                                                                                             |
| Route                | CR 318                                                                                                                                                                              |
| Facility Type        | Truck Stop                                                                                                                                                                          |
| Hours of Operation   | 24 hours per day                                                                                                                                                                    |
| Truck Parking Spaces | 250                                                                                                                                                                                 |
| Amenities            | Restrooms,<br>CAT/Certified/Weigh Scales,<br>Convenience/Travel/Trucker<br>Store, Laundry, Lounge Area,<br>Fuel Pumps, Paved Parking,<br>Showers, Restaurants,<br>Overnight Parking |

Online Map Link: <u>http://maps.google.com/maps?q=29.4089895507405,-82.2462820661719</u>

0

100

200

Feet

300