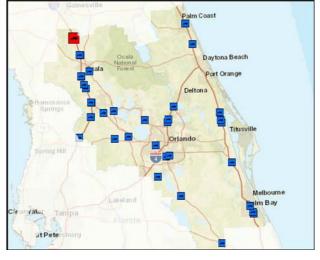

#### **Private Locations**

Within the nine counties of District Five there are 2,550 total private parking spaces; including **26** private truck parking locations with **1,288 designated truck parking spaces**. These facilities offer an alternative option to the publicly available locations along the major interstates and state roads in Florida. Private facilities offer a plethora of amenities including private lounge areas, laundry, private showers, weigh scales and maintenance services.