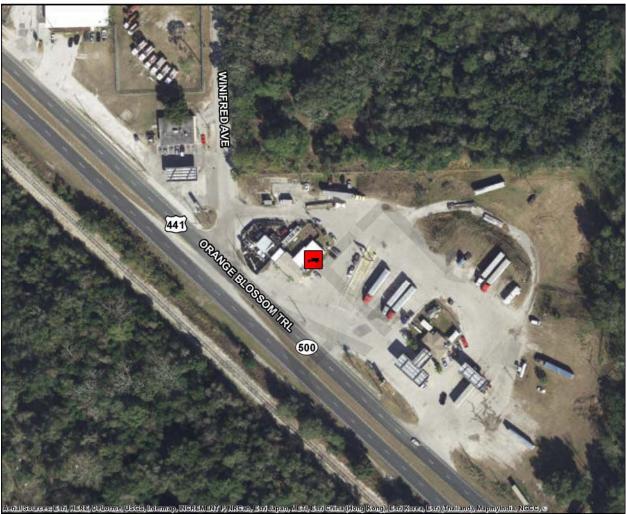

### Acme Truck Stop

9565 South Orange Blossom Trail, Orlando, FL, 32837

| County               | Orange                                                                                                                                                                           |
|----------------------|----------------------------------------------------------------------------------------------------------------------------------------------------------------------------------|
| Area                 | Orlando                                                                                                                                                                          |
| Location Type        | Private                                                                                                                                                                          |
| Route                | US 441                                                                                                                                                                           |
| Facility Type        | Truck Stop                                                                                                                                                                       |
| Hours of Operation   | 6am-11pm                                                                                                                                                                         |
| Truck Parking Spaces | 120                                                                                                                                                                              |
| Amenities            | Restrooms,<br>CAT/Certified/Weigh Scales,<br>Convenience/Travel/Trucker<br>Store, Laundry, Lighting,<br>Paved Parking, Lounge Area,<br>Fuel Pumps, Showers,<br>Overnight Parking |

Online Map Link: <u>http://maps.google.com/maps?q=28.4189713018409,-81.4041055332757</u>

0

70

210

'n

140