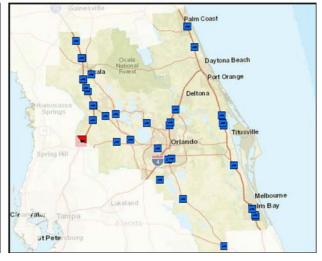

### **Figures**

| Figure 3-1   Designated | Truck Parking Locations, FDOT District Five |  |
|-------------------------|---------------------------------------------|--|
|-------------------------|---------------------------------------------|--|

Figure 3-1 | Designated Truck Parking Locations, FDOT District Five

Source: FDOT / FHWA, Jason's Law Survey, 2015

| Location Type                      | County                    | Number of Locations | Truck Parking Spaces |
|------------------------------------|---------------------------|---------------------|----------------------|
|                                    | Brevard County            | 4                   | 39                   |
|                                    | Lake County               | 8                   | 373                  |
|                                    | Marion County             | 6                   | 593                  |
|                                    | Orange County             | 3                   | 154                  |
| Privately<br>Operated<br>Locations | Osceola County            | 2                   | 17                   |
| Locations                          | Seminole County           | 1                   | 3                    |
|                                    | Sumter County             | 1                   | 2                    |
|                                    | Volusia County            | 1                   | 107                  |
|                                    | Private Location Subtotal | 26                  | 1,288                |
|                                    | Brevard County            | 4                   | 196                  |
|                                    | Flagler County            | 2                   | 82                   |
|                                    | Marion County             | 4                   | 143                  |
| Public                             | Orange County             | 1                   | 24                   |
| Locations                          | Osceola County            | 1                   | 35                   |
|                                    | Seminole County           | 2                   | 33                   |
|                                    | Sumter County             | 3                   | 139                  |
|                                    | Public Location Subtotal  | 17                  | 652                  |