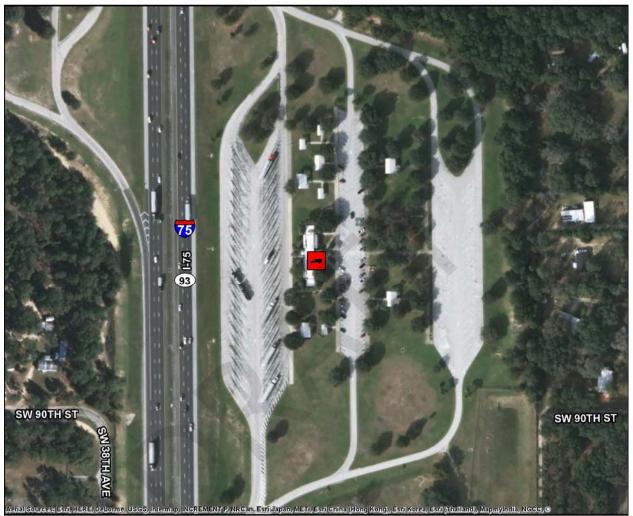

Online Map Link: <u>http://maps.google.com/maps?q=29.5109177199957,-81.1963303440088</u>

200

300

N

 I-75 Northbound Truck Comfort Station (WIM)
 0
 100
 2

 10 Miles North of SR 44
 Feet

| County               | Marion                                     |
|----------------------|--------------------------------------------|
| Area                 | Wildwood                                   |
| Location Type        | Public                                     |
| Route                | I-75 NB                                    |
| Facility Type        | Truck Comfort Station (WIM)                |
| Hours of Operation   | 24 hours per day                           |
| Truck Parking Spaces | 29                                         |
| Amenities            | Parking Area, Scales,<br>Overnight Parking |

Online Map Link: <u>http://maps.google.com/maps?q=28.9933413792501,-82.1442955166878</u>

| County               | Marion                                     |  |
|----------------------|--------------------------------------------|--|
| Area                 | Wildwood                                   |  |
| Location Type        | Public                                     |  |
| Route                | I-75 SB                                    |  |
| Facility Type        | Truck Comfort Station (WIM)                |  |
| Hours of Operation   | 24 hours per day                           |  |
| Truck Parking Spaces | 28                                         |  |
| Amenities            | Parking Area, Scales,<br>Overnight Parking |  |