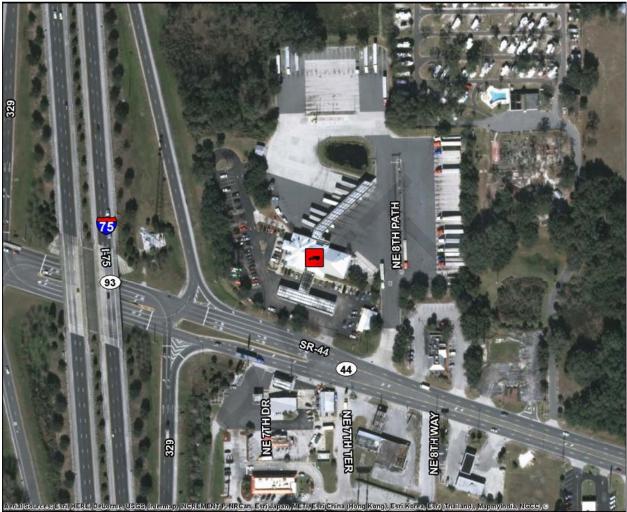

#### Pilot Travel Center 744 FL-44, Wildwood, FL, 34785

| County               | Sumter                                                                                                                         |
|----------------------|--------------------------------------------------------------------------------------------------------------------------------|
| Area                 | Wildwood                                                                                                                       |
| Location Type        | Private                                                                                                                        |
| Route                | FL-44                                                                                                                          |
| Facility Type        | Truck Stop                                                                                                                     |
| Hours of Operation   | 24 hours per day                                                                                                               |
| Truck Parking Spaces | 60                                                                                                                             |
| Amenities            | Restrooms,<br>CAT/Certified/Weigh Scales,<br>Fuel Pumps, Laundry,<br>Lounge Area, Paved Parking,<br>Showers, Overnight Parking |

Online Map Link: <u>http://maps.google.com/maps?q=28.8737790599878,-82.0905807710935</u>

0

110

220

330

**Pilot Travel Center** 

| County               | Sumter                                                                                                                                               |
|----------------------|------------------------------------------------------------------------------------------------------------------------------------------------------|
| Area                 | Wildwood                                                                                                                                             |
| Location Type        | Private                                                                                                                                              |
| Route                | FL-44                                                                                                                                                |
| Facility Type        | Truck Stop                                                                                                                                           |
| Hours of Operation   | 24 hours per day                                                                                                                                     |
| Truck Parking Spaces | 112                                                                                                                                                  |
| Amenities            | Restrooms,<br>CAT/Certified/Weigh Scales,<br>Convenience/Travel/Trucker<br>Store, Laundry, Fuel Pumps,<br>Showers, Restaurants,<br>Overnight Parking |

Online Map Link: http://maps.google.com/maps?q=28.8739163388027,-82.0950558986548

TA Wildwood Truck Stop 566 FL-44, Wildwood, FL, 34785

| County               | Sumter                                                                                                                                                                 |
|----------------------|------------------------------------------------------------------------------------------------------------------------------------------------------------------------|
| Area                 | Wildwood                                                                                                                                                               |
| Location Type        | Private                                                                                                                                                                |
| Route                | FL-44                                                                                                                                                                  |
| Facility Type        | Truck Stop                                                                                                                                                             |
| Hours of Operation   | 24 hours per day                                                                                                                                                       |
| Truck Parking Spaces | 155                                                                                                                                                                    |
| Amenities            | Restrooms,<br>CAT/Certified/Weigh Scales,<br>Convenience/Travel/Trucker<br>Store, Laundry, Paved<br>Parking, Lounge Area, Fuel<br>Pumps, Showers, Overnight<br>Parking |