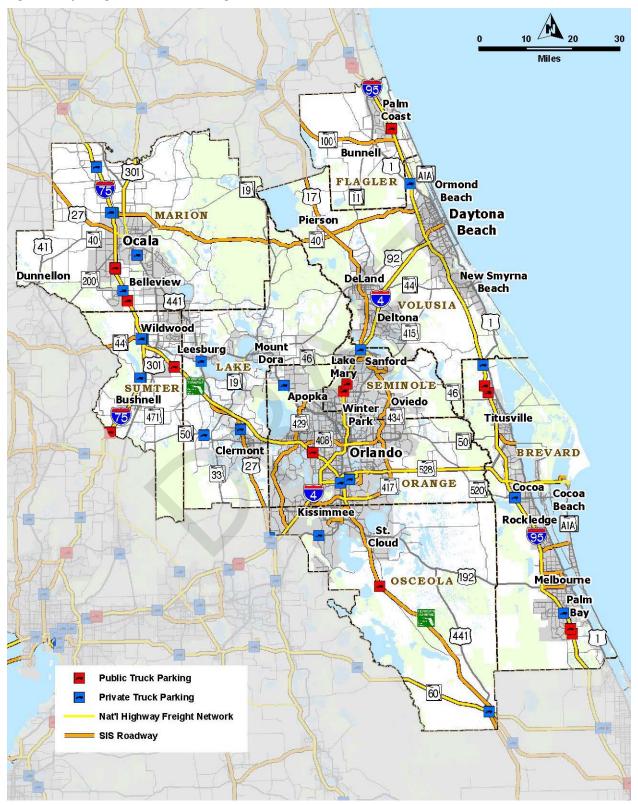

### **Figures**

| Figure 3-1   Designated | Truck Parking Locations, FDOT District Five |  |
|-------------------------|---------------------------------------------|--|
|-------------------------|---------------------------------------------|--|

Figure 3-1 | Designated Truck Parking Locations, FDOT District Five

Source: FDOT / FHWA, Jason's Law Survey, 2015

| Location Type                      | County                    | Number of Locations | Truck Parking Spaces |
|------------------------------------|---------------------------|---------------------|----------------------|
|                                    | Brevard County            | 4                   | 39                   |
|                                    | Lake County               | 8                   | 373                  |
|                                    | Marion County             | 6                   | 593                  |
|                                    | Orange County             | 3                   | 154                  |
| Privately<br>Operated<br>Locations | Osceola County            | 2                   | 17                   |
| Locations                          | Seminole County           | 1                   | 3                    |
|                                    | Sumter County             | 1                   | 2                    |
|                                    | Volusia County            | 1                   | 107                  |
|                                    | Private Location Subtotal | 26                  | 1,288                |
|                                    | Brevard County            | 4                   | 196                  |
|                                    | Flagler County            | 2                   | 82                   |
|                                    | Marion County             | 4                   | 143                  |
| Public                             | Orange County             | 1                   | 24                   |
| Locations                          | Osceola County            | 1                   | 35                   |
|                                    | Seminole County           | 2                   | 33                   |
|                                    | Sumter County             | 3                   | 139                  |
|                                    | Public Location Subtotal  | 17                  | 652                  |

### Table 3-1 | Truck Parking Location Summary by County, FDOT District Five

Source: FDOT / FHWA, Jason's Law Survey, 2015