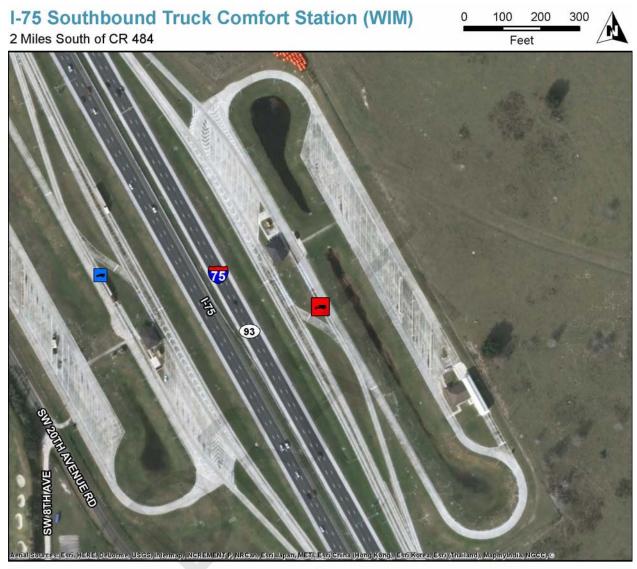

#### I-75 Southbound Rest Area 2 Miles South of CR 484

| County               | Sumter                                                                                                                            |  |
|----------------------|-----------------------------------------------------------------------------------------------------------------------------------|--|
| Area                 | Croom                                                                                                                             |  |
| Location Type        | Public                                                                                                                            |  |
| Route                | I-75 SB                                                                                                                           |  |
| Facility Type        | Rest Area                                                                                                                         |  |
| Hours of Operation   | 24 hours per day                                                                                                                  |  |
| Truck Parking Spaces | 33                                                                                                                                |  |
| Amenities            | Restrooms, Handicap<br>Facilities, Nighttime Security,<br>Pet Walk Area, Picnic Tables,<br>Vending Machines, Overnight<br>Parking |  |

Online Map Link: <u>http://maps.google.com/maps?q=28.5877099573014,-82.2117063098006</u>

0

110

220

330

Okahumpka Service Plaza 299, Fl-91, Wildwood, FL, 34785

| County               | Sumter                                                                                                                  |  |  |
|----------------------|-------------------------------------------------------------------------------------------------------------------------|--|--|
| Area                 | Wildwood                                                                                                                |  |  |
| Location Type        | Public                                                                                                                  |  |  |
| Route                | Florida's Turnpike (SR 91)                                                                                              |  |  |
| Facility Type        | Service Plaza                                                                                                           |  |  |
| Hours of Operation   | 24 hours per day                                                                                                        |  |  |
| Truck Parking Spaces | 62                                                                                                                      |  |  |
| Amenities            | Restrooms, Convenience<br>Store, Paved Parking, Fuel<br>Pumps, Restaurants,<br>Nighttime Security, Overnight<br>Parking |  |  |