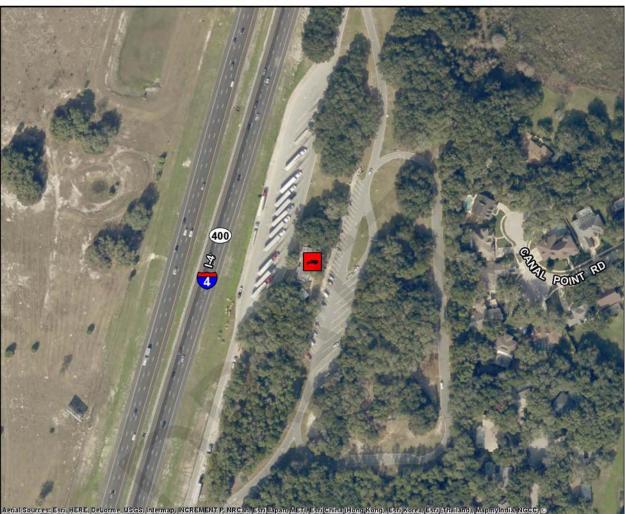

#### I-4 Westbound Rest Area 3.5 Miles West of Lake Mary Blvd

| County               | Seminole                                                                                                                          |  |  |
|----------------------|-----------------------------------------------------------------------------------------------------------------------------------|--|--|
| Area                 | Wekiva Springs                                                                                                                    |  |  |
| Location Type        | Public                                                                                                                            |  |  |
| Route                | I-4 WB                                                                                                                            |  |  |
| Facility Type        | Rest Area                                                                                                                         |  |  |
| Hours of Operation   | 24 hours per day                                                                                                                  |  |  |
| Truck Parking Spaces | 16                                                                                                                                |  |  |
| Amenities            | Restrooms, Handicap<br>Facilities, Nighttime Security,<br>Pet Walk Area, Picnic Tables,<br>Vending Machines, Overnight<br>Parking |  |  |

Online Map Link: <u>http://maps.google.com/maps?q=28.7018947064765,-81.3848971621712</u>