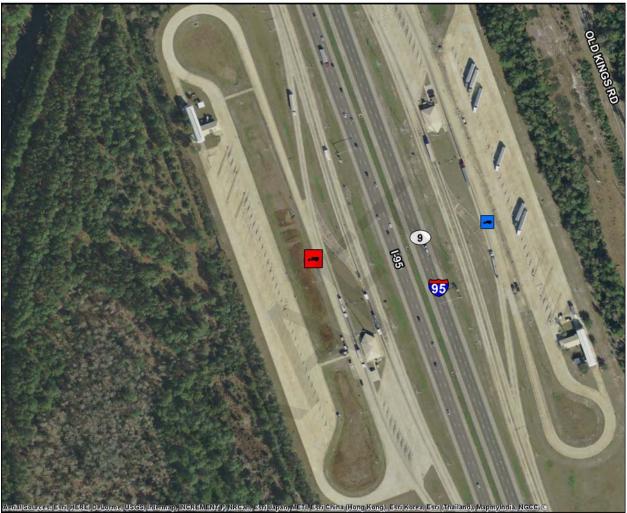

Online Map Link: <u>http://maps.google.com/maps?q=28.7085433269347,-80.8880522056961</u>

I-95 Southbound Truck Comfort Station (WIM) 3.3 Miles South of Palm Coast Parkway

| County               | Flagler                                    |
|----------------------|--------------------------------------------|
| Area                 | Palm Coast                                 |
| Location Type        | Public                                     |
| Route                | I-95 SB                                    |
| Facility Type        | Truck Comfort Station (WIM)                |
| Hours of Operation   | 24 hours per day                           |
| Truck Parking Spaces | 41                                         |
| Amenities            | Parking Area, Scales,<br>Overnight Parking |

Online Map Link: <u>http://maps.google.com/maps?q=29.5106611070523,-81.197904627723</u>

0

110

220

330

I-95 Northbound Truck Comfort Station (WIM) 2.5 Miles North of SR 100

| County               | Flagler                                    |
|----------------------|--------------------------------------------|
| Area                 | Palm Coast                                 |
| Location Type        | Public                                     |
| Route                | I-95 NB                                    |
| Facility Type        | Truck Comfort Station (WIM)                |
| Hours of Operation   | 24 hours per day                           |
| Truck Parking Spaces | 41                                         |
| Amenities            | Parking Area, Scales,<br>Overnight Parking |