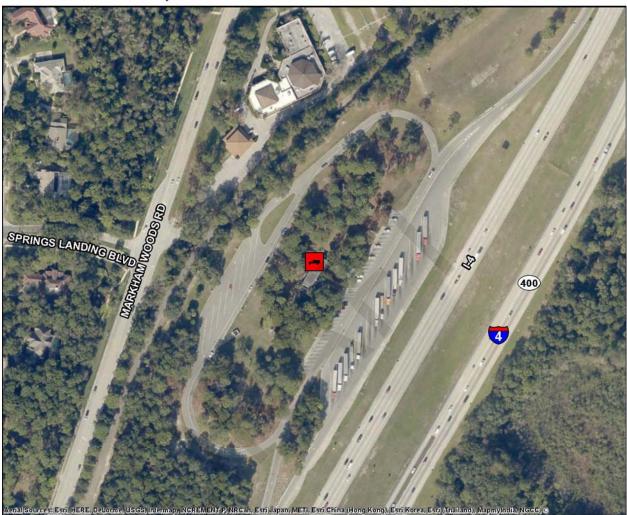

#### I-4 Westbound Rest Area 3.5 Miles West of Lake Mary Blvd

| County               | Seminole                                                                                                                          |  |  |
|----------------------|-----------------------------------------------------------------------------------------------------------------------------------|--|--|
| Area                 | Wekiva Springs                                                                                                                    |  |  |
| Location Type        | Public                                                                                                                            |  |  |
| Route                | I-4 WB                                                                                                                            |  |  |
| Facility Type        | Rest Area                                                                                                                         |  |  |
| Hours of Operation   | 24 hours per day                                                                                                                  |  |  |
| Truck Parking Spaces | 16                                                                                                                                |  |  |
| Amenities            | Restrooms, Handicap<br>Facilities, Nighttime Security,<br>Pet Walk Area, Picnic Tables,<br>Vending Machines, Overnight<br>Parking |  |  |

Online Map Link: <u>http://maps.google.com/maps?q=28.7018947064765,-81.3848971621712</u>