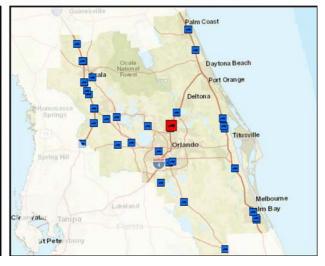

### **Figures**

| Figure 3-1   Designated | Truck Parking Locations, FDOT District Five |  |
|-------------------------|---------------------------------------------|--|
|-------------------------|---------------------------------------------|--|

Figure 3-1 | Designated Truck Parking Locations, FDOT District Five

Source: FDOT / FHWA, Jason's Law Survey, 2015

| Location Type                      | County                    | Number of Locations | Truck Parking Spaces |
|------------------------------------|---------------------------|---------------------|----------------------|
|                                    | Brevard County            | 4                   | 39                   |
|                                    | Lake County               | 8                   | 373                  |
|                                    | Marion County             | 6                   | 593                  |
|                                    | Orange County             | 3                   | 154                  |
| Privately<br>Operated<br>Locations | Osceola County            | 2                   | 17                   |
| Locations                          | Seminole County           | 1                   | 3                    |
|                                    | Sumter County             | 1                   | 2                    |
|                                    | Volusia County            | 1                   | 107                  |
|                                    | Private Location Subtotal | 26                  | 1,288                |
|                                    | Brevard County            | 4                   | 196                  |
|                                    | Flagler County            | 2                   | 82                   |
|                                    | Marion County             | 4                   | 143                  |
| Public                             | Orange County             | 1                   | 24                   |
| Locations                          | Osceola County            | 1                   | 35                   |
|                                    | Seminole County           | 2                   | 33                   |
|                                    | Sumter County             | 3                   | 139                  |
|                                    | Public Location Subtotal  | 17                  | 652                  |