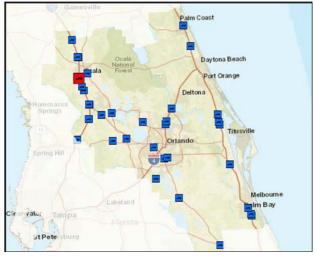

Figure 3-1 | Designated Truck Parking Locations, FDOT District Five

Source: FDOT / FHWA, Jason's Law Survey, 2015

| Location Type                      | County                    | Number of Locations | Truck Parking Spaces |
|------------------------------------|---------------------------|---------------------|----------------------|
|                                    | Brevard County            | 4                   | 39                   |
|                                    | Lake County               | 8                   | 373                  |
|                                    | Marion County             | 6                   | 593                  |
|                                    | Orange County             | 3                   | 154                  |
| Privately<br>Operated<br>Locations | Osceola County            | 2                   | 17                   |
| Locations                          | Seminole County           | 1                   | 3                    |
|                                    | Sumter County             | 1                   | 2                    |
|                                    | Volusia County            | 1                   | 107                  |
|                                    | Private Location Subtotal | 26                  | 1,288                |
|                                    | Brevard County            | 4                   | 196                  |
|                                    | Flagler County            | 2                   | 82                   |
|                                    | Marion County             | 4                   | 143                  |
| Public                             | Orange County             | 1                   | 24                   |
| Locations                          | Osceola County            | 1                   | 35                   |
|                                    | Seminole County           | 2                   | 33                   |
|                                    | Sumter County             | 3                   | 139                  |
|                                    | Public Location Subtotal  | 17                  | 652                  |

### Table 3-1 | Truck Parking Location Summary by County, FDOT District Five

Source: FDOT / FHWA, Jason's Law Survey, 2015