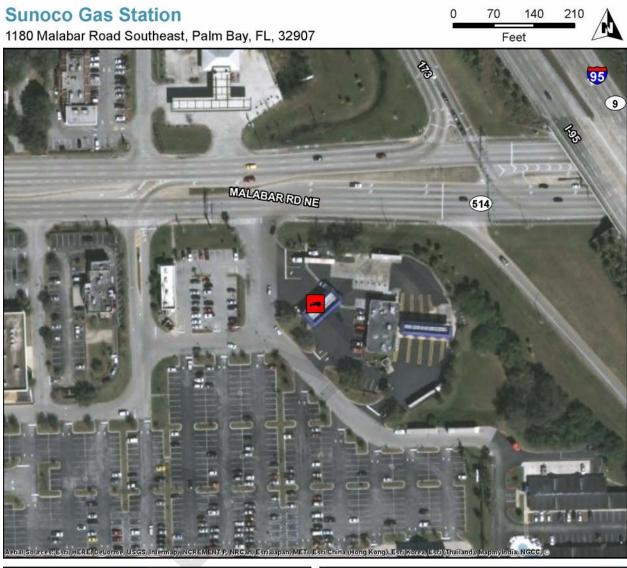

| County               | Brevard                                                                |
|----------------------|------------------------------------------------------------------------|
| Area                 | Palm Bay                                                               |
| Location Type        | Private                                                                |
| Route                | I-95                                                                   |
| Facility Type        | Gas Station                                                            |
| Hours of Operation   | 24 hours per day                                                       |
| Truck Parking Spaces | 2                                                                      |
| Amenities            | Restrooms, Convenience<br>Store, Paved Parking, Fuel<br>Pumps, Showers |

Online Map Link: <u>http://maps.google.com/maps?q=27.9980195933574,-80.6322344658787</u>

0

70

140

210