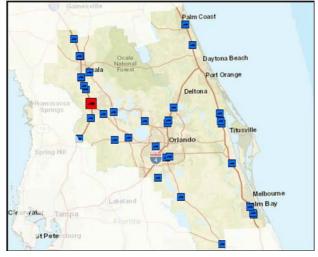

### **Figures**

| Figure 3-1   Designated | Truck Parking Locations, FDOT District Five |  |
|-------------------------|---------------------------------------------|--|
|-------------------------|---------------------------------------------|--|

Figure 3-1 | Designated Truck Parking Locations, FDOT District Five

Source: FDOT / FHWA, Jason's Law Survey, 2015

| Location Type                      | County                    | Number of Locations | Truck Parking Spaces |
|------------------------------------|---------------------------|---------------------|----------------------|
|                                    | Brevard County            | 4                   | 39                   |
|                                    | Lake County               | 8                   | 373                  |
|                                    | Marion County             | 6                   | 593                  |
|                                    | Orange County             | 3                   | 154                  |
| Privately<br>Operated<br>Locations | Osceola County            | 2                   | 17                   |
| Locations                          | Seminole County           | 1                   | 3                    |
|                                    | Sumter County             | 1                   | 2                    |
|                                    | Volusia County            | 1                   | 107                  |
|                                    | Private Location Subtotal | 26                  | 1,288                |
|                                    | Brevard County            | 4                   | 196                  |
|                                    | Flagler County            | 2                   | 82                   |
|                                    | Marion County             | 4                   | 143                  |
| Public                             | Orange County             | 1                   | 24                   |
| Locations                          | Osceola County            | 1                   | 35                   |
|                                    | Seminole County           | 2                   | 33                   |
|                                    | Sumter County             | 3                   | 139                  |
|                                    | Public Location Subtotal  | 17                  | 652                  |

### Table 3-1 | Truck Parking Location Summary by County, FDOT District Five

Source: FDOT / FHWA, Jason's Law Survey, 2015