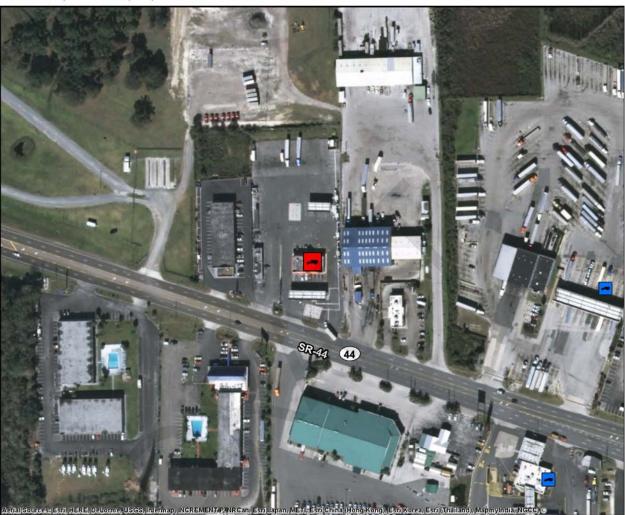

### **Pilot Travel Center**

2020 Southwest County Highway 484, Ocala, FL, 34473

| County               | Marion                                                                                                                                                        |
|----------------------|---------------------------------------------------------------------------------------------------------------------------------------------------------------|
| Area                 | Ocala                                                                                                                                                         |
| Location Type        | Private                                                                                                                                                       |
| Route                | FL 484                                                                                                                                                        |
| Facility Type        | Truck Stop                                                                                                                                                    |
| Hours of Operation   | 24 hours per day                                                                                                                                              |
| Truck Parking Spaces | 50                                                                                                                                                            |
| Amenities            | Restrooms,<br>CAT/Certified/Weigh Scales,<br>Convenience/Travel/Trucker<br>Store, Paved Parking, Fuel<br>Pumps, Showers,<br>Restaurants, Overnight<br>Parking |

Online Map Link: <u>http://maps.google.com/maps?q=29.0251418189408,-82.1590952863287</u>