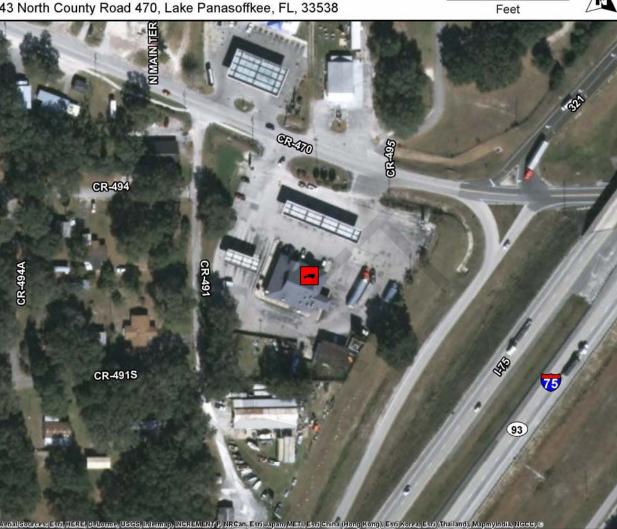

### **Mobil Gas Station**

43 North County Road 470, Lake Panasoffkee, FL, 33538

| County               | Sumter                                                                        |
|----------------------|-------------------------------------------------------------------------------|
| Area                 | Lake Panasoffkee                                                              |
| Location Type        | Private                                                                       |
| Route                | C470                                                                          |
| Facility Type        | Gas Station                                                                   |
| Hours of Operation   | 5am-11pm                                                                      |
| Truck Parking Spaces | 2                                                                             |
| Amenities            | Restrooms,<br>Convenience/Travel/Trucker<br>Store, Fuel Pumps,<br>Restaurants |

Online Map Link: http://maps.google.com/maps?q=28.7539323373963,-82.1034718577859

Love's Travel Center 1657 US-1, Ormond Beach, FL, 32174

| County               | Volusia                                                                                                                                                                        |
|----------------------|--------------------------------------------------------------------------------------------------------------------------------------------------------------------------------|
| Area                 | Ormond Beach                                                                                                                                                                   |
| Location Type        | Private                                                                                                                                                                        |
| Route                | US 1                                                                                                                                                                           |
| Facility Type        | Truck Stop                                                                                                                                                                     |
| Hours of Operation   | 24 hours per day                                                                                                                                                               |
| Truck Parking Spaces | 107                                                                                                                                                                            |
| Amenities            | Restrooms,<br>CAT/Certified/Weigh Scales,<br>Convenience/Travel/Trucker<br>Store, Lighting, Laundry, Fuel<br>Pumps, Lounge Area,<br>Showers, Restaurants,<br>Overnight Parking |