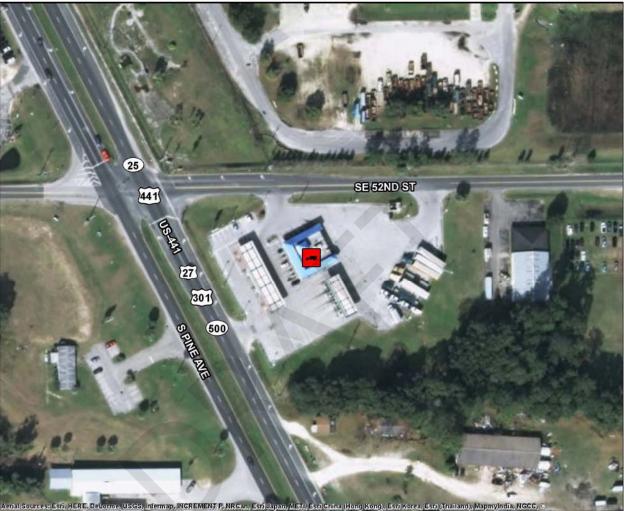

#### Marathon Gas Station 5201 South Pine Avenue, Ocala, FL, 34480

| County               | Marion                                                        |
|----------------------|---------------------------------------------------------------|
| Area                 | Ocala                                                         |
| Location Type        | Private                                                       |
| Route                | US 27                                                         |
| Facility Type        | Gas Station                                                   |
| Hours of Operation   | 24 hours per day                                              |
| Truck Parking Spaces | 8                                                             |
| Amenities            | Restrooms, Convenience<br>Store, Paved Parking, Fuel<br>Pumps |