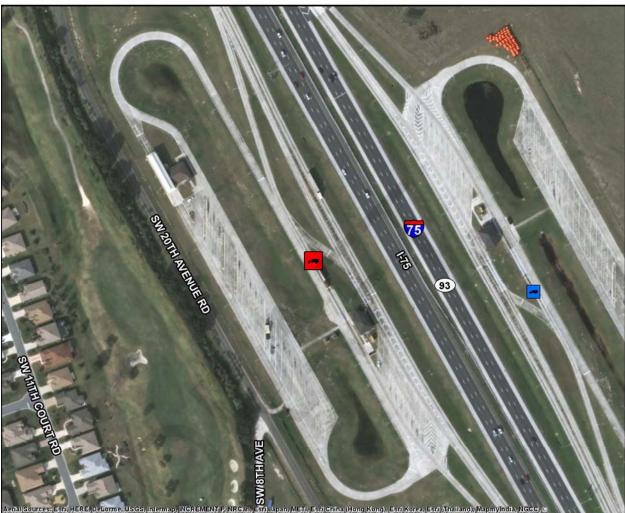

Online Map Link: <u>http://maps.google.com/maps?q=29.5109177199957,-81.1963303440088</u>

200

300

N

 I-75 Northbound Truck Comfort Station (WIM)
 0
 100
 2

 10 Miles North of SR 44
 Feet

| County               | Marion                                     |
|----------------------|--------------------------------------------|
| Area                 | Wildwood                                   |
| Location Type        | Public                                     |
| Route                | I-75 NB                                    |
| Facility Type        | Truck Comfort Station (WIM)                |
| Hours of Operation   | 24 hours per day                           |
| Truck Parking Spaces | 29                                         |
| Amenities            | Parking Area, Scales,<br>Overnight Parking |

Online Map Link: <u>http://maps.google.com/maps?q=28.9933413792501,-82.1442955166878</u>

| County               | Marion                                     |  |
|----------------------|--------------------------------------------|--|
| Area                 | Wildwood                                   |  |
| Location Type        | Public                                     |  |
| Route                | I-75 SB                                    |  |
| Facility Type        | Truck Comfort Station (WIM)                |  |
| Hours of Operation   | 24 hours per day                           |  |
| Truck Parking Spaces | 28                                         |  |
| Amenities            | Parking Area, Scales,<br>Overnight Parking |  |