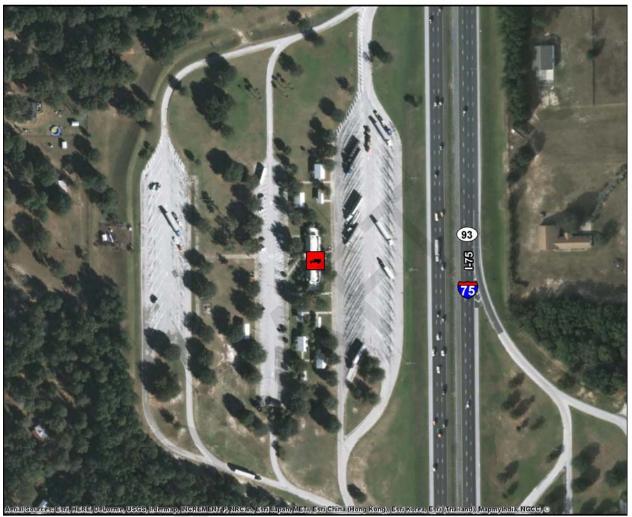

### **Pilot Travel Center**

2020 Southwest County Highway 484, Ocala, FL, 34473

| County               | Marion                                                                                                                                                        |
|----------------------|---------------------------------------------------------------------------------------------------------------------------------------------------------------|
| Area                 | Ocala                                                                                                                                                         |
| Location Type        | Private                                                                                                                                                       |
| Route                | FL 484                                                                                                                                                        |
| Facility Type        | Truck Stop                                                                                                                                                    |
| Hours of Operation   | 24 hours per day                                                                                                                                              |
| Truck Parking Spaces | 50                                                                                                                                                            |
| Amenities            | Restrooms,<br>CAT/Certified/Weigh Scales,<br>Convenience/Travel/Trucker<br>Store, Paved Parking, Fuel<br>Pumps, Showers,<br>Restaurants, Overnight<br>Parking |

Online Map Link: <u>http://maps.google.com/maps?q=29.0251418189408,-82.1590952863287</u>