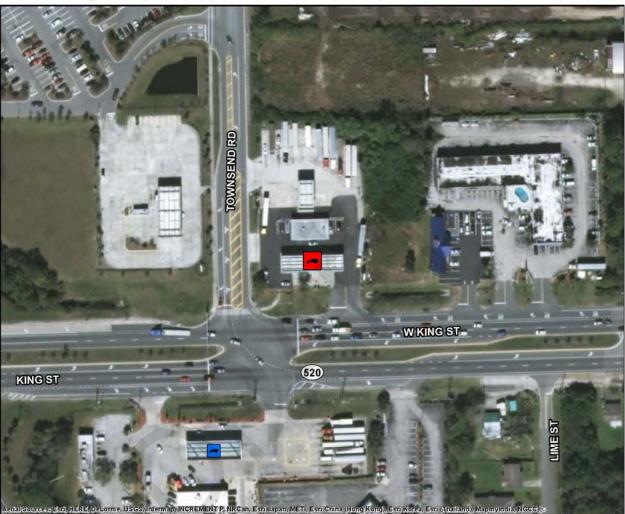

### **Pilot Travel Center**

4455 West Kings Street, Cocoa, FL, 32929

| County               | Brevard                                                                                                                 |
|----------------------|-------------------------------------------------------------------------------------------------------------------------|
| Area                 | Сосоа                                                                                                                   |
| Location Type        | Private                                                                                                                 |
| Route                | SR 520                                                                                                                  |
| Facility Type        | Truck Stop                                                                                                              |
| Hours of Operation   | 24 hours per day                                                                                                        |
| Truck Parking Spaces | 9                                                                                                                       |
| Amenities            | Restrooms,<br>Convenience/Travel/Trucker<br>Store, Laundry, Paved<br>Parking, Fuel Pumps,<br>Showers, Overnight Parking |