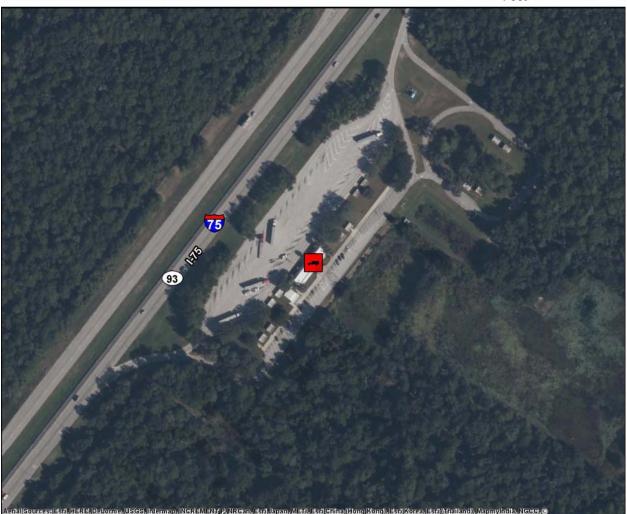

### **Pilot Travel Center**

2020 Southwest County Highway 484, Ocala, FL, 34473

| County               | Marion                                                                                                                                                        |
|----------------------|---------------------------------------------------------------------------------------------------------------------------------------------------------------|
| Area                 | Ocala                                                                                                                                                         |
| Location Type        | Private                                                                                                                                                       |
| Route                | FL 484                                                                                                                                                        |
| Facility Type        | Truck Stop                                                                                                                                                    |
| Hours of Operation   | 24 hours per day                                                                                                                                              |
| Truck Parking Spaces | 50                                                                                                                                                            |
| Amenities            | Restrooms,<br>CAT/Certified/Weigh Scales,<br>Convenience/Travel/Trucker<br>Store, Paved Parking, Fuel<br>Pumps, Showers,<br>Restaurants, Overnight<br>Parking |

Online Map Link: <u>http://maps.google.com/maps?q=29.0251418189408,-82.1590952863287</u>