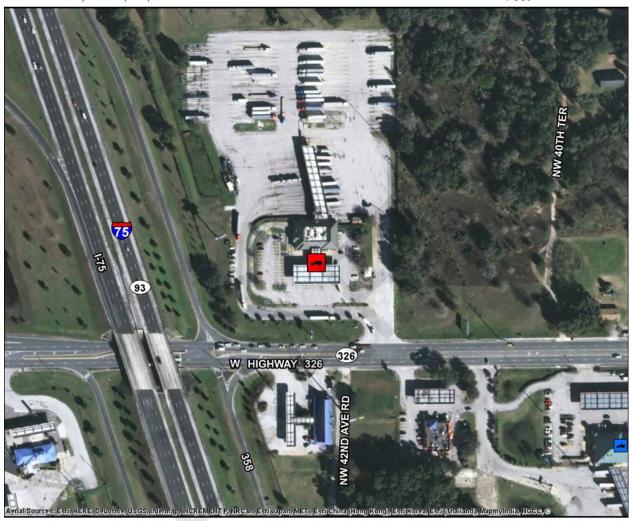

### Pilot Travel Center

4032 West Highway 326, Ocala, FL, 34482

| County               | Marion                                                                                                                                                        |
|----------------------|---------------------------------------------------------------------------------------------------------------------------------------------------------------|
| Area                 | Ocala                                                                                                                                                         |
| Location Type        | Private                                                                                                                                                       |
| Route                | FL 326                                                                                                                                                        |
| Facility Type        | Truck Stop                                                                                                                                                    |
| Hours of Operation   | 24 hours per day                                                                                                                                              |
| Truck Parking Spaces | 105                                                                                                                                                           |
| Amenities            | Restrooms,<br>CAT/Certified/Weigh Scales,<br>Convenience/Travel/Trucker<br>Store, Paved Parking, Fuel<br>Pumps, Showers,<br>Restaurants, Overnight<br>Parking |

Online Map Link: <u>http://maps.google.com/maps?q=29.2662158996879,-82.1888937598585</u>