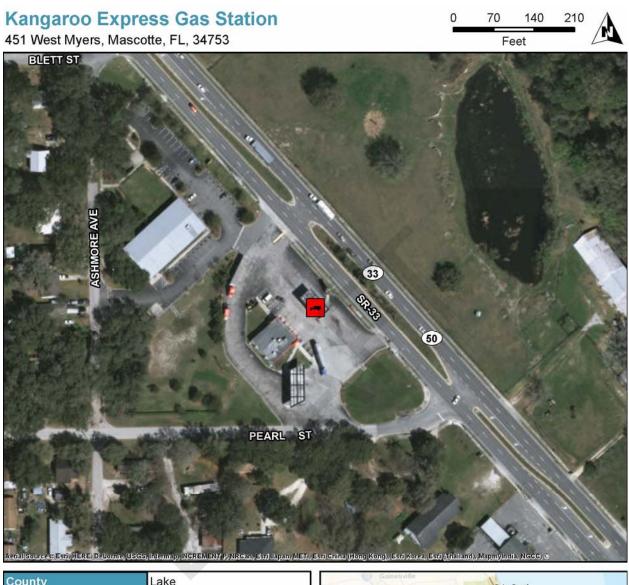

Online Map Link: <u>http://maps.google.com/maps?q=28.7731945808497,-80.8928488605857</u>

| County               | Lake                                                                   |
|----------------------|------------------------------------------------------------------------|
| Area                 | Mascotte                                                               |
| Location Type        | Private                                                                |
| Route                | SR 50                                                                  |
| Facility Type        | Gas Station                                                            |
| Hours of Operation   | 24 hours per day                                                       |
| Truck Parking Spaces | 2                                                                      |
| Amenities            | Restrooms, Convenience<br>Store, Laundry, Paved<br>Parking, Fuel Pumps |

Online Map Link: http://maps.google.com/maps?q=28.5739602126025,-81.8814598744691

0

70

140

210