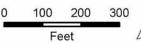

Online Map Link: <u>http://maps.google.com/maps?q=29.0958097899551,-82.1860940537529</u>

Turkey Lake Service Plaza 263 Florida's Turnpike, Orlando, FL, 32835

| County               | Orange                                                                                                                  |  |
|----------------------|-------------------------------------------------------------------------------------------------------------------------|--|
| Area                 | Orlando                                                                                                                 |  |
| Location Type        | Public                                                                                                                  |  |
| Route                | Florida's Turnpike (SR 91)                                                                                              |  |
| Facility Type        | Service Plaza                                                                                                           |  |
| Hours of Operation   | 24 hours per day                                                                                                        |  |
| Truck Parking Spaces | 24                                                                                                                      |  |
| Amenities            | Restrooms, Convenience<br>Store, Paved Parking, Fuel<br>Pumps, Restaurants,<br>Nighttime Security, Overnight<br>Parking |  |

Online Map Link: <u>http://maps.google.com/maps?q=28.5145954193321,-81.4993760870466</u>