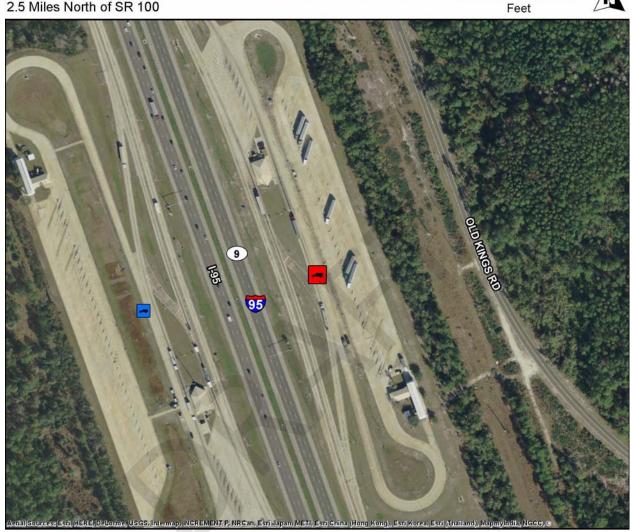

Online Map Link: <u>http://maps.google.com/maps?q=29.5106611070523,-81.197904627723</u>

0

110

220

330

I-95 Northbound Truck Comfort Station (WIM) 2.5 Miles North of SR 100

| County               | Flagler                                    |
|----------------------|--------------------------------------------|
| Area                 | Palm Coast                                 |
| Location Type        | Public                                     |
| Route                | I-95 NB                                    |
| Facility Type        | Truck Comfort Station (WIM)                |
| Hours of Operation   | 24 hours per day                           |
| Truck Parking Spaces | 41                                         |
| Amenities            | Parking Area, Scales,<br>Overnight Parking |

Online Map Link: <u>http://maps.google.com/maps?q=29.5109177199957,-81.1963303440088</u>

200

300

N

 I-75 Northbound Truck Comfort Station (WIM)
 0
 100
 2

 10 Miles North of SR 44
 Feet

| County               | Marion                                     |
|----------------------|--------------------------------------------|
| Area                 | Wildwood                                   |
| Location Type        | Public                                     |
| Route                | I-75 NB                                    |
| Facility Type        | Truck Comfort Station (WIM)                |
| Hours of Operation   | 24 hours per day                           |
| Truck Parking Spaces | 29                                         |
| Amenities            | Parking Area, Scales,<br>Overnight Parking |