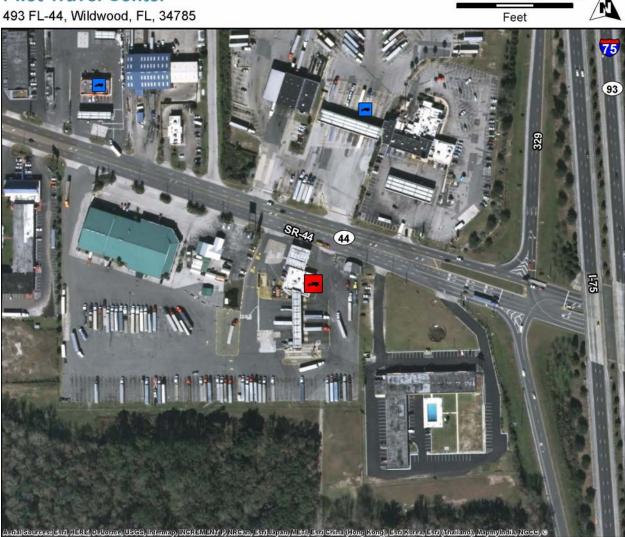

#### Pilot Travel Center 744 FL-44, Wildwood, FL, 34785

| County               | Sumter                                                                                                                         |
|----------------------|--------------------------------------------------------------------------------------------------------------------------------|
| Area                 | Wildwood                                                                                                                       |
| Location Type        | Private                                                                                                                        |
| Route                | FL-44                                                                                                                          |
| Facility Type        | Truck Stop                                                                                                                     |
| Hours of Operation   | 24 hours per day                                                                                                               |
| Truck Parking Spaces | 60                                                                                                                             |
| Amenities            | Restrooms,<br>CAT/Certified/Weigh Scales,<br>Fuel Pumps, Laundry,<br>Lounge Area, Paved Parking,<br>Showers, Overnight Parking |