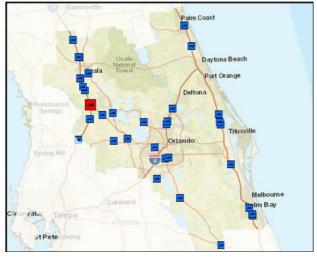

### **Figures**

| Figure 3-1   Designated | Truck Parking Locations, FDOT District Five |  |
|-------------------------|---------------------------------------------|--|
|-------------------------|---------------------------------------------|--|

Figure 3-1 | Designated Truck Parking Locations, FDOT District Five

Source: FDOT / FHWA, Jason's Law Survey, 2015

| Location Type                      | County                    | Number of Locations | Truck Parking Spaces |
|------------------------------------|---------------------------|---------------------|----------------------|
|                                    | Brevard County            | 4                   | 39                   |
|                                    | Lake County               | 8                   | 373                  |
|                                    | Marion County             | 6                   | 593                  |
|                                    | Orange County             | 3                   | 154                  |
| Privately<br>Operated<br>Locations | Osceola County            | 2                   | 17                   |
| Locations                          | Seminole County           | 1                   | 3                    |
|                                    | Sumter County             | 1                   | 2                    |
|                                    | Volusia County            | 1                   | 107                  |
|                                    | Private Location Subtotal | 26                  | 1,288                |
|                                    | Brevard County            | 4                   | 196                  |
|                                    | Flagler County            | 2                   | 82                   |
|                                    | Marion County             | 4                   | 143                  |
| Public                             | Orange County             | 1                   | 24                   |
| Locations                          | Osceola County            | 1                   | 35                   |
|                                    | Seminole County           | 2                   | 33                   |
|                                    | Sumter County             | 3                   | 139                  |
|                                    | Public Location Subtotal  | 17                  | 652                  |

### Table 3-1 | Truck Parking Location Summary by County, FDOT District Five

Source: FDOT / FHWA, Jason's Law Survey, 2015