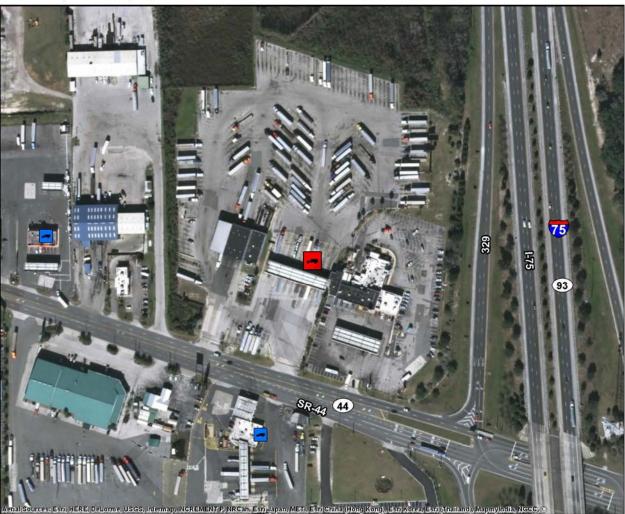

#### Pilot Travel Center 744 FL-44, Wildwood, FL, 34785

| County               | Sumter                                                                                                                         |
|----------------------|--------------------------------------------------------------------------------------------------------------------------------|
| Area                 | Wildwood                                                                                                                       |
| Location Type        | Private                                                                                                                        |
| Route                | FL-44                                                                                                                          |
| Facility Type        | Truck Stop                                                                                                                     |
| Hours of Operation   | 24 hours per day                                                                                                               |
| Truck Parking Spaces | 60                                                                                                                             |
| Amenities            | Restrooms,<br>CAT/Certified/Weigh Scales,<br>Fuel Pumps, Laundry,<br>Lounge Area, Paved Parking,<br>Showers, Overnight Parking |