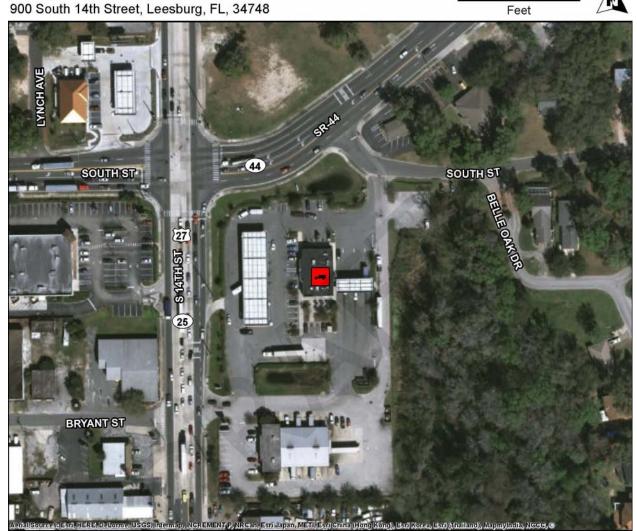

Online Map Link: http://maps.google.com/maps?q=28.5898864224756,-81.7527384883281

0

70

210

'n

140

Circle K/Shell Gas Station

| County               | Lake                                                          |
|----------------------|---------------------------------------------------------------|
| Area                 | Leesburg                                                      |
| Location Type        | Private                                                       |
| Route                | US 27                                                         |
| Facility Type        | Gas Station                                                   |
| Hours of Operation   | 24 hours per day                                              |
| Truck Parking Spaces | 2                                                             |
| Amenities            | Restrooms, Convenience<br>Store, Paved Parking, Fuel<br>Pumps |

Online Map Link: <u>http://maps.google.com/maps?q=28.8025367878963,-81.88687118911</u>

0

70

Feet

210

N)

140