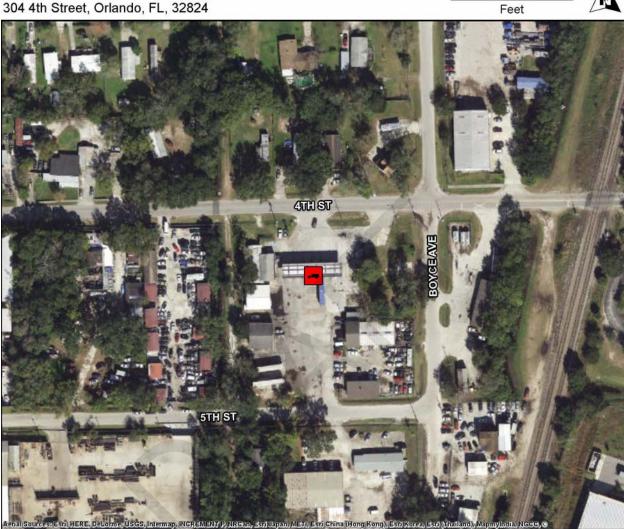

### **Acme Truck Stop**

304 4th Street, Orlando, FL, 32824

| County               | Orange                                                                                                       |
|----------------------|--------------------------------------------------------------------------------------------------------------|
| Area                 | Orlando                                                                                                      |
| Location Type        | Private                                                                                                      |
| Route                | SR 527                                                                                                       |
| Facility Type        | Truck Stop                                                                                                   |
| Hours of Operation   | 5am-10pm                                                                                                     |
| Truck Parking Spaces | 10                                                                                                           |
| Amenities            | Restrooms, Convenience<br>Store, Laundry, Paved<br>Parking, Fuel Pumps,<br>Restaurants, Overnight<br>Parking |

Online Map Link: http://maps.google.com/maps?q=28.428367773042,-81.3721051732088

0

70

Feet

140

210