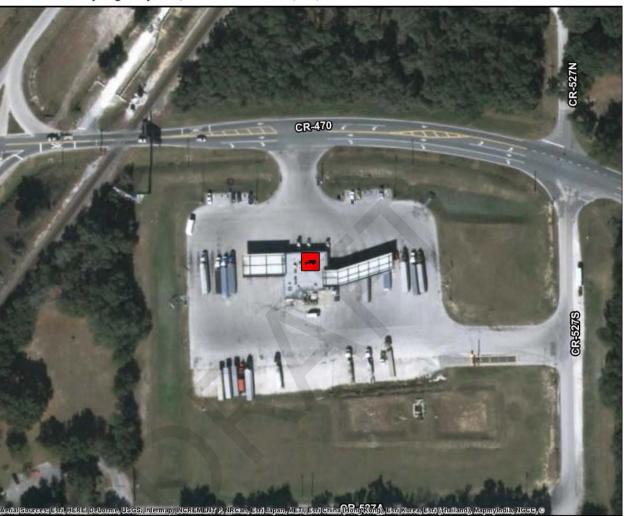

### **Spirit Truck Stop**

293 East County Highway 470, Lake Panasoffkee, FL, 33538

| County               | Sumter                                                                                                                                        |
|----------------------|-----------------------------------------------------------------------------------------------------------------------------------------------|
| Area                 | Lake Panasoffkee                                                                                                                              |
| Location Type        | Private                                                                                                                                       |
| Route                | County Road 470                                                                                                                               |
| Facility Type        | Truck Stop                                                                                                                                    |
| Hours of Operation   | 24 hours per day                                                                                                                              |
| Truck Parking Spaces | 20                                                                                                                                            |
| Amenities            | Restrooms,<br>CAT/Certified/Weigh Scales,<br>Convenience/Travel/Trucker<br>Store, Paved Parking, Fuel<br>Pumps, Showers, Overnight<br>Parking |