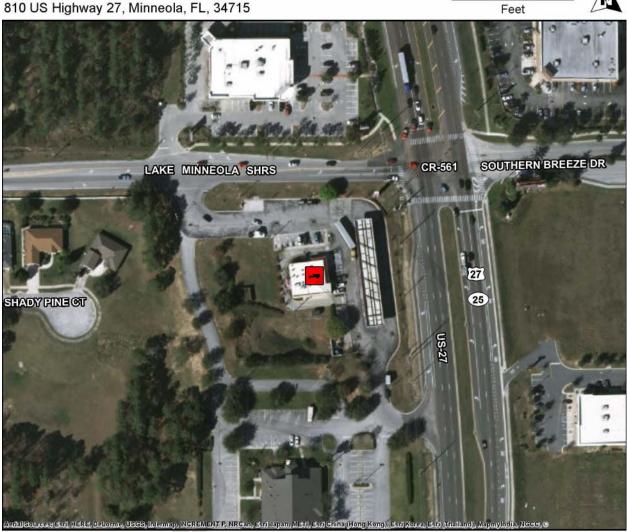

### **Circle K Gas Station**

810 US Highway 27, Minneola, FL, 34715

| County               | Lake                                                          |
|----------------------|---------------------------------------------------------------|
| Area                 | Minneola                                                      |
| Location Type        | Private                                                       |
| Route                | US 27                                                         |
| Facility Type        | Gas Station                                                   |
| Hours of Operation   | 24 hours per day                                              |
| Truck Parking Spaces | 2                                                             |
| Amenities            | Restrooms, Convenience<br>Store, Paved Parking, Fuel<br>Pumps |

Online Map Link: http://maps.google.com/maps?q=28.5898864224756,-81.7527384883281

0

70

210

'n

140

Circle K/Shell Gas Station

| County               | Lake                                                          |
|----------------------|---------------------------------------------------------------|
| Area                 | Leesburg                                                      |
| Location Type        | Private                                                       |
| Route                | US 27                                                         |
| Facility Type        | Gas Station                                                   |
| Hours of Operation   | 24 hours per day                                              |
| Truck Parking Spaces | 2                                                             |
| Amenities            | Restrooms, Convenience<br>Store, Paved Parking, Fuel<br>Pumps |