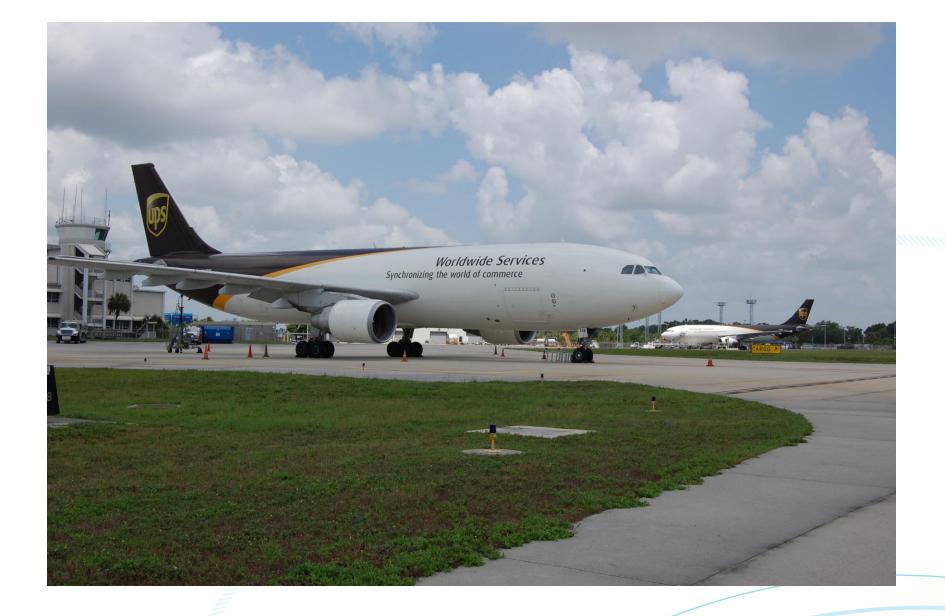

#### **UPS**

- Operations were relocated from Brookley Field in November 2011
- One aircraft daily plus seasonal increases
  - -A300
  - -757-200
- Affiliate carriers are used for regional distribution
  - AmeriFlight
  - Martinaire