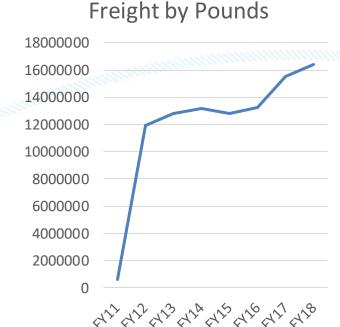

#### **FREIGHT**

- FY11: 607,194 lbs of freight
- FY12: 11,960,881 lbs of freight
- FY13: 12,755,037 lbs of freight
- FY14: 13,184,467 lbs of freight
- FY15: 12,817,667 lbs of freight
- FY16: 13,224,542 lbs of freight
- FY17: 15,497,059 lbs of freight
- FY18: 16,407,219 lbs of freight (Oct17 Aug18)