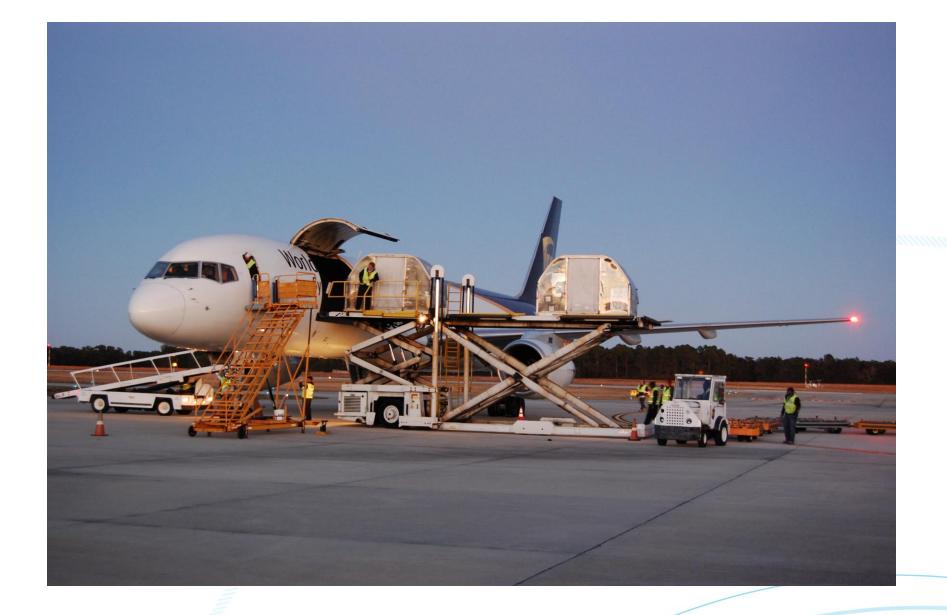

#### CARGO EXPANSION

- Design began September 2013
- Bids for construction received June 2015
- Construction substantially completed November 2017
- Total Cost \$8,601,418.89

727.520.8181 www.aerophoto.com Pensacola Airport Cargo Ramp

Image # 01 Date 07.01.17