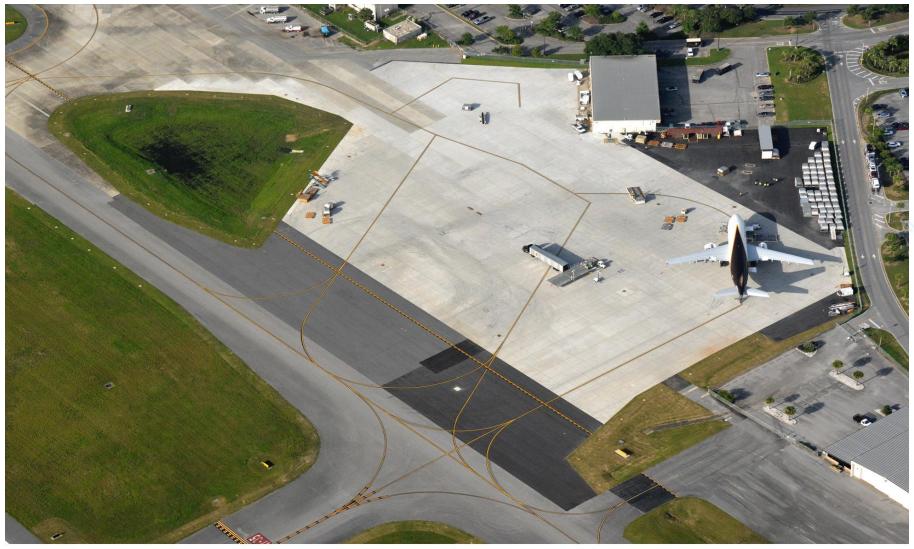

#### CARGO EXPANSION

- Design began September 2013
- Bids for construction received June 2015
- Construction substantially completed November 2017
- Total Cost \$8,601,418.89

727.520.8181 www.aerophoto.com Pensacola Airport Cargo Ramp

Image # 01 Date 07.01.17