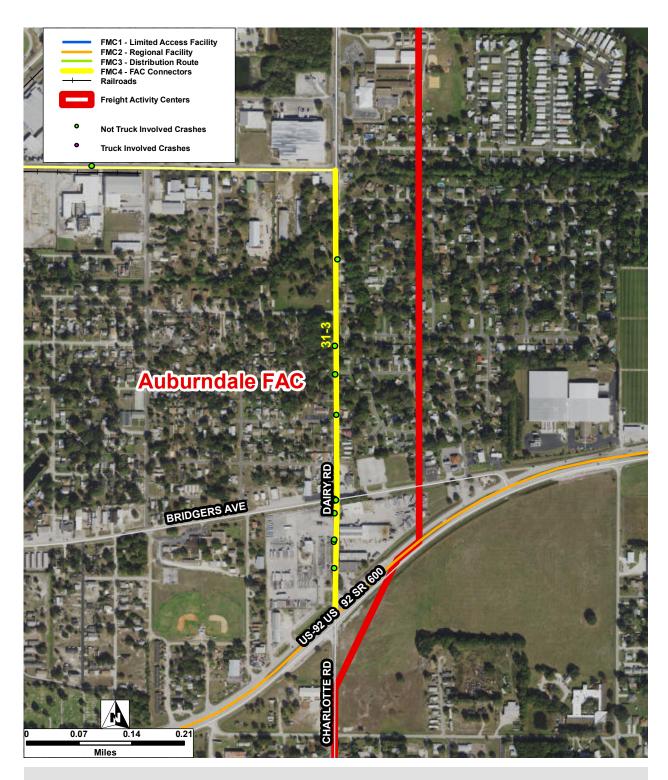

| Connector ID:   | 31-3 | Street:              | Dairy Rd       |                                |   |   |
|-----------------|------|----------------------|----------------|--------------------------------|---|---|
| FAC ID:         | 31   | FAC Name:            | Auburndale FAC |                                |   |   |
| Total Crashes:  | 25   | Crash Rate Per Mile: | 42.15          | Truck Involved Crashes:        | 1 |   |
| Fatal Crashes:  | 1    | # of Injuries:       | 22             | Truck Involved Fatal Crashes:  |   | 0 |
| Injury Crashes: | 13   | # of Fatalities:     | 1              | Truck Involved Injury Crashes: |   | 0 |