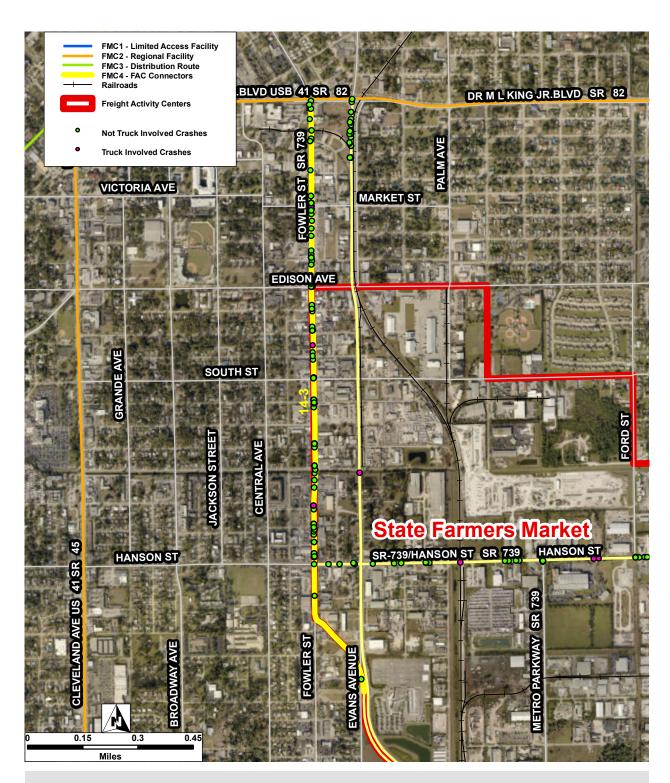

| Connector ID:   | 14-3 | Street:              | Fowler St     |                                |   |
|-----------------|------|----------------------|---------------|--------------------------------|---|
| FAC ID:         | 14   | FAC Name:            | State Farmers | Market                         |   |
| Total Crashes:  | 184  | Crash Rate Per Mile: | 111.37        | Truck Involved Crashes: 5      | i |
| Fatal Crashes:  | 5    | # of Injuries:       | 157           | Truck Involved Fatal Crashes:  | 0 |
| Injury Crashes: | 89   | # of Fatalities:     | 5             | Truck Involved Injury Crashes: | 1 |