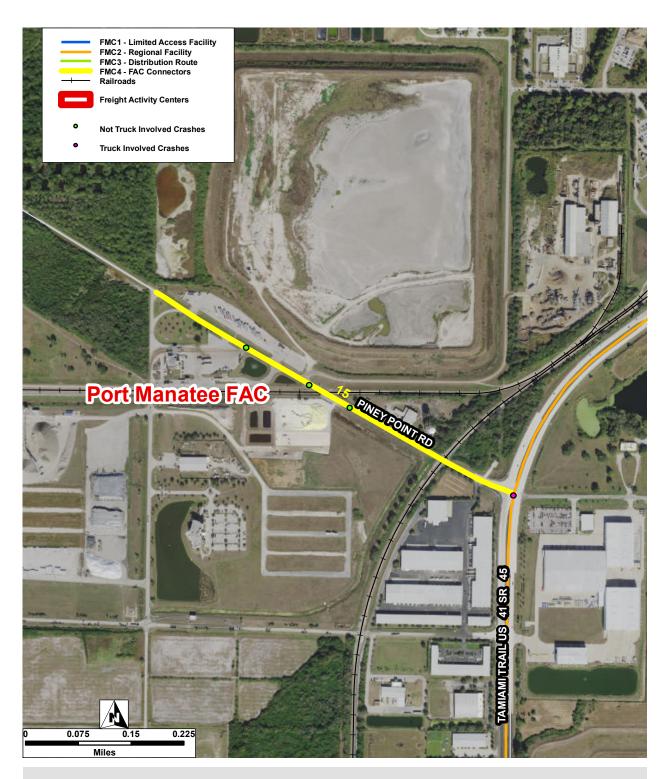

| Connector ID:   | 15 | Street:              | Piney Point Rd |                                |   |   |
|-----------------|----|----------------------|----------------|--------------------------------|---|---|
| FAC ID:         | 15 | FAC Name:            | Port Manatee F | AC                             |   |   |
| Total Crashes:  | 4  | Crash Rate Per Mile: | 6.86           | Truck Involved Crashes:        | 1 |   |
| Fatal Crashes:  | 0  | # of Injuries:       | 1              | Truck Involved Fatal Crashes:  |   | 0 |
| Injury Crashes: | 1  | # of Fatalities:     | 0              | Truck Involved Injury Crashes: |   | 0 |