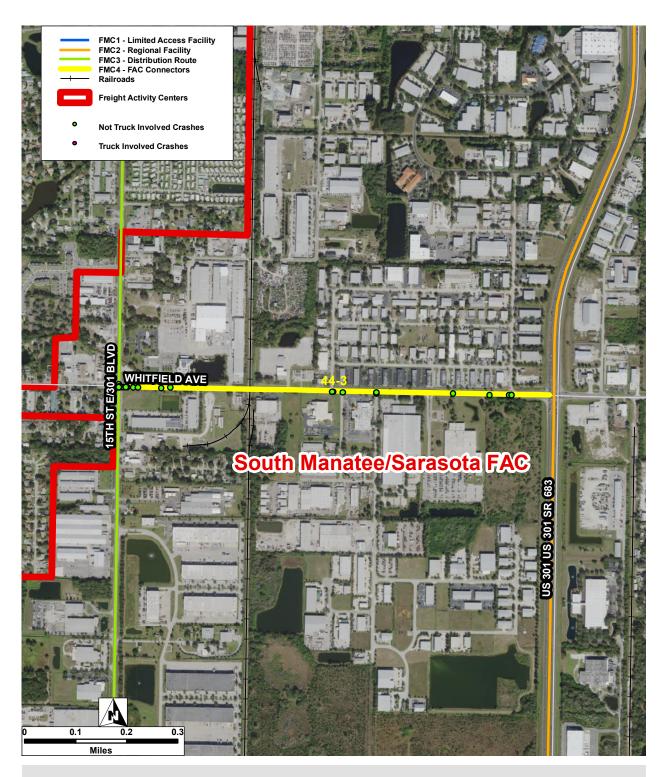

| Connector ID:   | 44-3 | Street:              | Whitfield Ave | •                              |   |
|-----------------|------|----------------------|---------------|--------------------------------|---|
| FAC ID:         | 44   | FAC Name:            | South Manate  | ee/Sarasota FAC                |   |
| Total Crashes:  | 30   | Crash Rate Per Mile: | 35.56         | Truck Involved Crashes: 0      |   |
| Fatal Crashes:  | 0    | # of Injuries:       | 23            | Truck Involved Fatal Crashes:  | 0 |
| Injury Crashes: | 14   | # of Fatalities:     | 0             | Truck Involved Injury Crashes: | 0 |