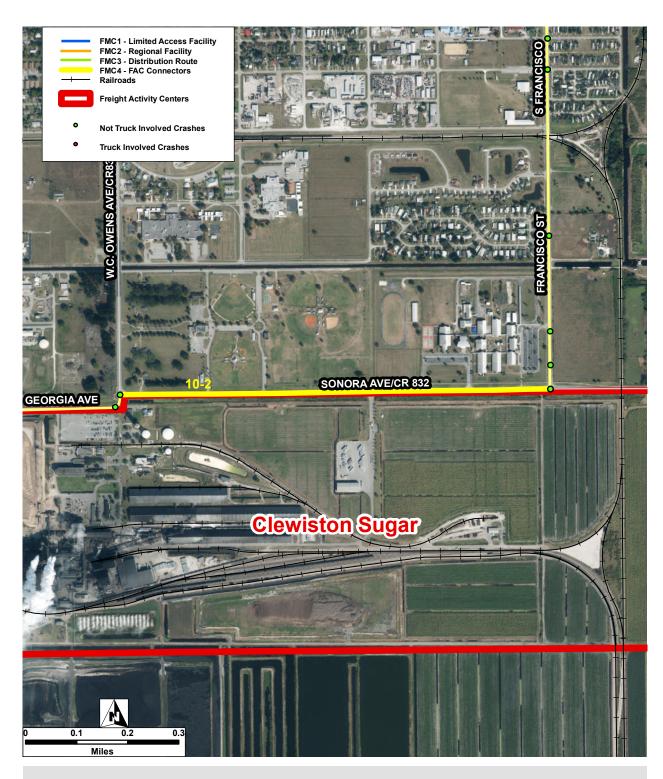

| Connector ID:   | 10-2 | Street:              | Sonora Ave / CR 832 |                                |   |   |
|-----------------|------|----------------------|---------------------|--------------------------------|---|---|
| FAC ID:         | 10   | FAC Name:            | Clewiston Suga      | r                              |   |   |
| Total Crashes:  | 1    | Crash Rate Per Mile: | 1.19                | Truck Involved Crashes:        | 0 |   |
| Fatal Crashes:  | 0    | # of Injuries:       | 1                   | Truck Involved Fatal Crashes:  |   | 0 |
| Injury Crashes: | 1    | # of Fatalities:     | 0                   | Truck Involved Injury Crashes: |   | 0 |