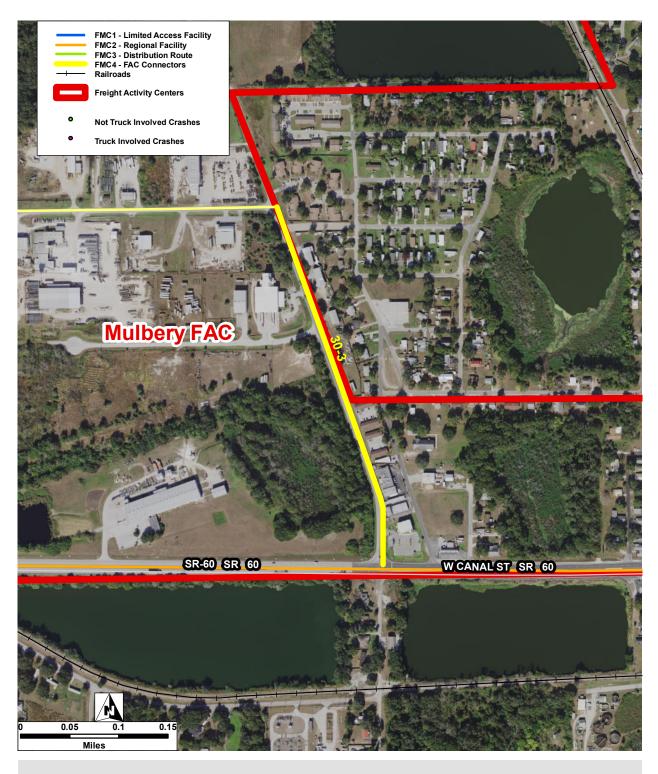

| Connector ID:   | 30-3 | Street:             | Prairie Mine Rd |                                |   |   |
|-----------------|------|---------------------|-----------------|--------------------------------|---|---|
| FAC ID:         | 30   | FAC Name:           | Mulbery FAC     |                                |   |   |
| Total Crashes:  | 0    | Crash Rate Per Mile | :               | Truck Involved Crashes:        | 0 |   |
| Fatal Crashes:  | 0    | # of Injuries:      | 0               | Truck Involved Fatal Crashes:  |   | 0 |
| Injury Crashes: | 0    | # of Fatalities:    | 0               | Truck Involved Injury Crashes: |   | 0 |