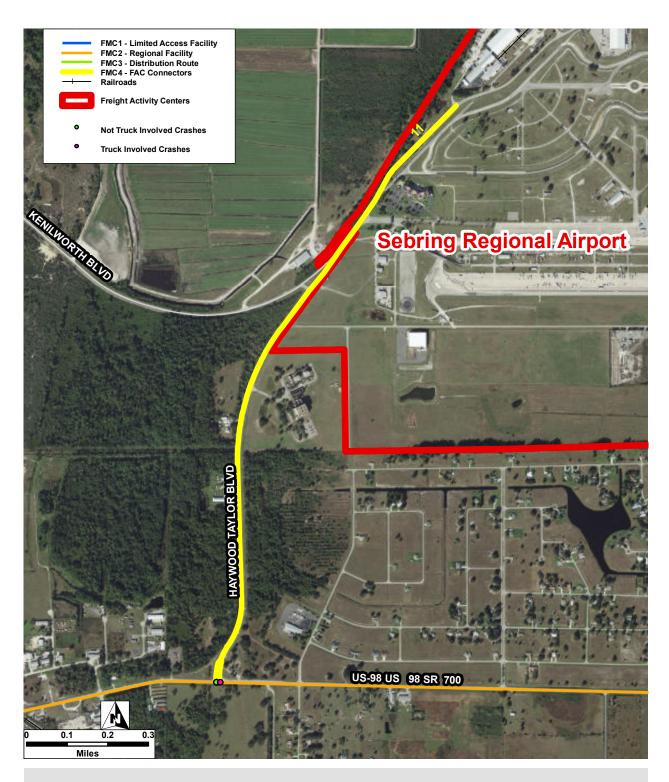

| Connector ID:   | 11 | Street:              | Haywood Taylor | Blvd                           |   |   |
|-----------------|----|----------------------|----------------|--------------------------------|---|---|
| FAC ID:         | 11 | FAC Name:            | Sebring Region | al Airport                     |   |   |
| Total Crashes:  | 7  | Crash Rate Per Mile: | 4.21           | Truck Involved Crashes:        | 1 |   |
| Fatal Crashes:  | 0  | # of Injuries:       | 7              | Truck Involved Fatal Crashes:  |   | 0 |
| Injury Crashes: | 5  | # of Fatalities:     | 0              | Truck Involved Injury Crashes: |   | 1 |