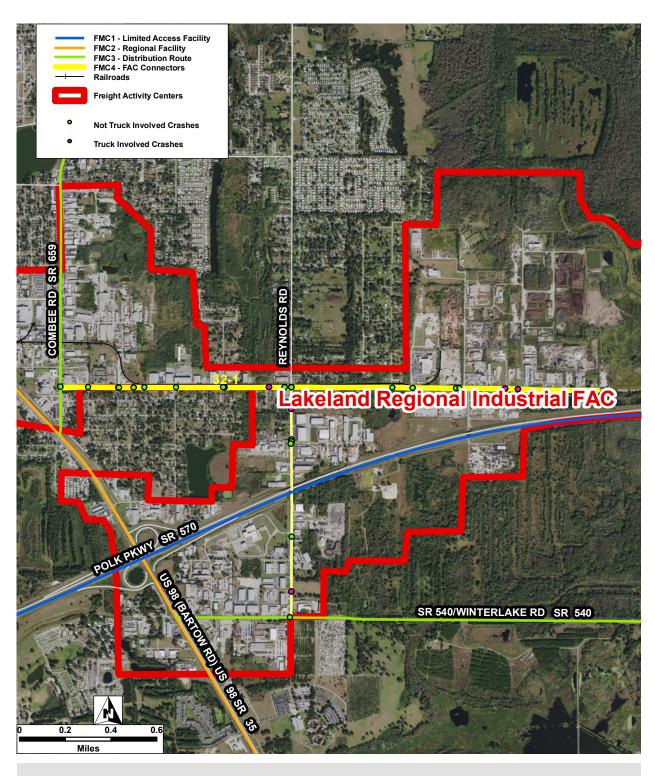

| Connector ID:   | 32-1 | Street:              | Maine Ave      |                                |   |   |
|-----------------|------|----------------------|----------------|--------------------------------|---|---|
| FAC ID:         | 32   | FAC Name:            | Lakeland Regio | onal Industrial FAC            |   |   |
| Total Crashes:  | 20   | Crash Rate Per Mile: | 8.52           | Truck Involved Crashes:        | 3 |   |
| Fatal Crashes:  | 0    | # of Injuries:       | 8              | Truck Involved Fatal Crashes:  |   | 0 |
| Injury Crashes: | 6    | # of Fatalities:     | 0              | Truck Involved Injury Crashes: |   | 0 |

| Connector ID:   | 32-2 | Street:              | Reynolds Rd  |                                |   |
|-----------------|------|----------------------|--------------|--------------------------------|---|
| FAC ID:         | 32   | FAC Name:            | Lakeland Reg | gional Industrial FAC          |   |
| Total Crashes:  | 9    | Crash Rate Per Mile: | 8.94         | Truck Involved Crashes: 2      | 2 |
| Fatal Crashes:  | 0    | # of Injuries:       | 8            | Truck Involved Fatal Crashes:  | 0 |
| Injury Crashes: | 5    | # of Fatalities:     | 0            | Truck Involved Injury Crashes: | 1 |