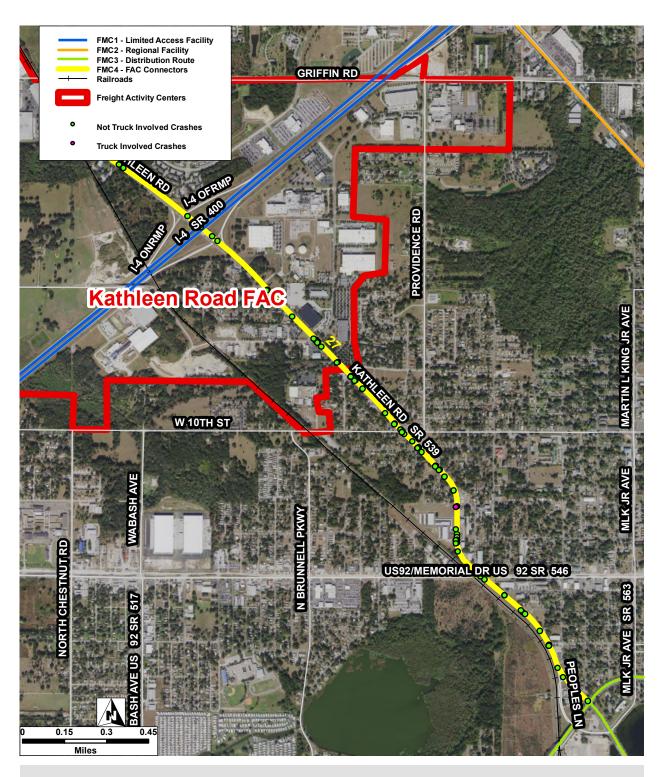

| Connector ID:   | 27  | Street:              | SR 539        |                                |   |   |
|-----------------|-----|----------------------|---------------|--------------------------------|---|---|
| FAC ID:         | 27  | FAC Name:            | Kathleen Road | FAC                            |   |   |
| Total Crashes:  | 134 | Crash Rate Per Mile: | 45            | Truck Involved Crashes:        | 4 |   |
| Fatal Crashes:  | 4   | # of Injuries:       | 112           | Truck Involved Fatal Crashes:  |   | 0 |
| Injury Crashes: | 75  | # of Fatalities:     | 4             | Truck Involved Injury Crashes: |   | 1 |