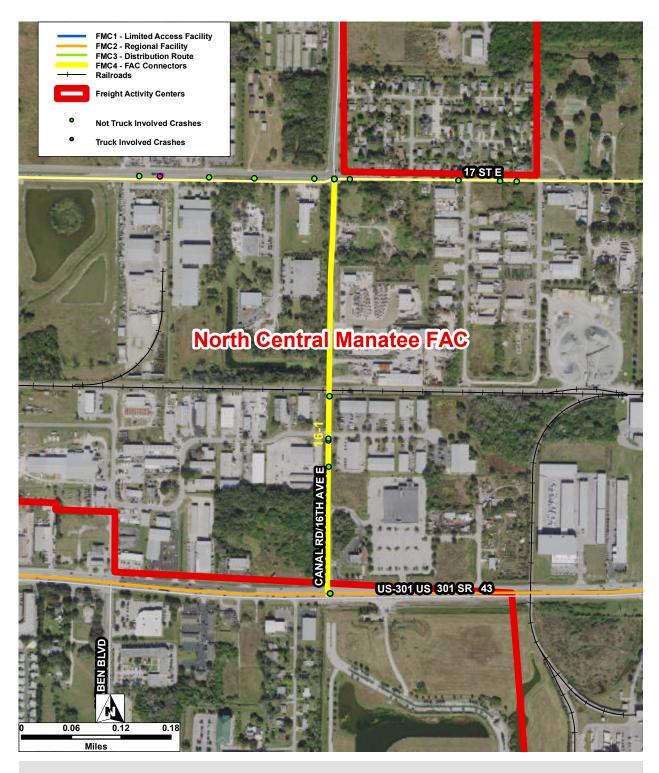

| Connector ID:   | 16-1 | Street:              | 16th Ave E    |                                |   |
|-----------------|------|----------------------|---------------|--------------------------------|---|
| FAC ID:         | 16   | FAC Name:            | North Central | Manatee FAC                    |   |
| Total Crashes:  | 19   | Crash Rate Per Mile: | 37.95         | Truck Involved Crashes: 0      |   |
| Fatal Crashes:  | 0    | # of Injuries:       | 31            | Truck Involved Fatal Crashes:  | 0 |
| Injury Crashes: | 13   | # of Fatalities:     | 0             | Truck Involved Injury Crashes: | 0 |

| Connector ID:   | 16-2 | Street:              | 17th St E    |                                |   |
|-----------------|------|----------------------|--------------|--------------------------------|---|
| FAC ID:         | 16   | FAC Name:            | North Centra | I Manatee FAC                  |   |
| Total Crashes:  | 15   | Crash Rate Per Mile: | 12.04        | Truck Involved Crashes: 1      |   |
| Fatal Crashes:  | 1    | # of Injuries:       | 6            | Truck Involved Fatal Crashes:  | 0 |
| Injury Crashes: | 3    | # of Fatalities:     | 1            | Truck Involved Injury Crashes: | 0 |