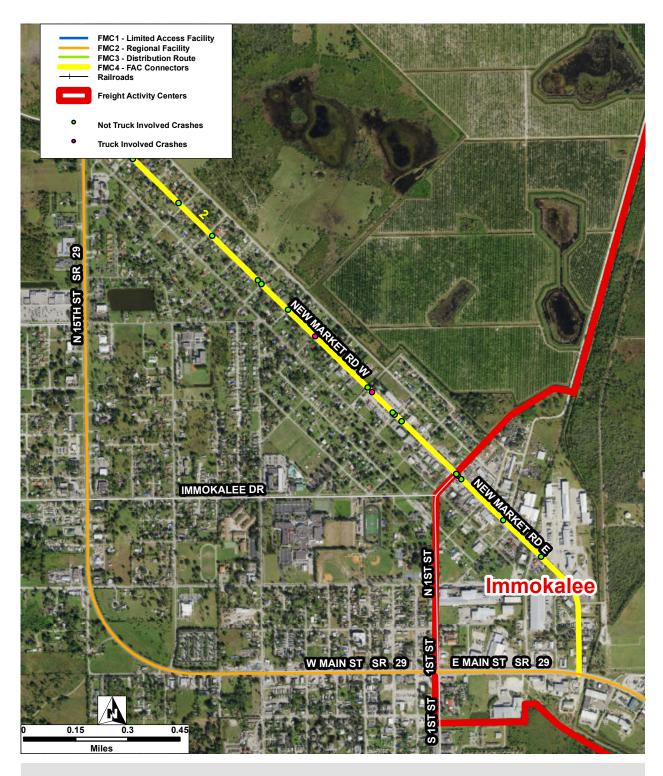

| Connector ID:   | 2  | Street:              | New Market Rd | / CR 29                        |   |   |
|-----------------|----|----------------------|---------------|--------------------------------|---|---|
| FAC ID:         | 2  | FAC Name:            | Immokalee     |                                |   |   |
| Total Crashes:  | 24 | Crash Rate Per Mile: | 10.76         | Truck Involved Crashes:        | 4 |   |
| Fatal Crashes:  | 0  | # of Injuries:       | 25            | Truck Involved Fatal Crashes:  |   | 0 |
| Injury Crashes: | 14 | # of Fatalities:     | 0             | Truck Involved Injury Crashes: |   | 0 |