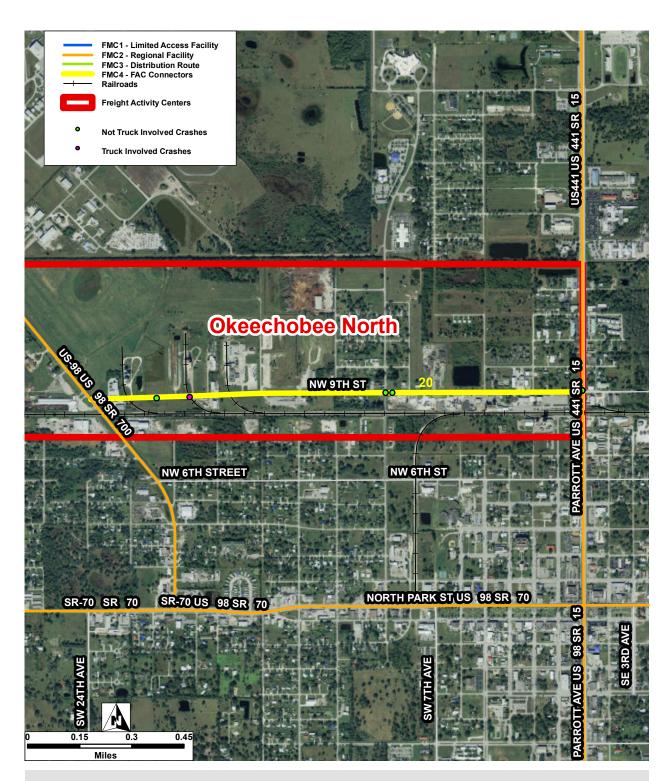

| Connector ID:   | 20 | Street:              | 9th St        |                                |   |   |
|-----------------|----|----------------------|---------------|--------------------------------|---|---|
| FAC ID:         | 20 | FAC Name:            | Okeechobee No | rth                            |   |   |
| Total Crashes:  | 13 | Crash Rate Per Mile: | 9.17          | Truck Involved Crashes:        | 2 |   |
| Fatal Crashes:  | 0  | # of Injuries:       | 14            | Truck Involved Fatal Crashes:  |   | 0 |
| Injury Crashes: | 9  | # of Fatalities:     | 0             | Truck Involved Injury Crashes: |   | 0 |