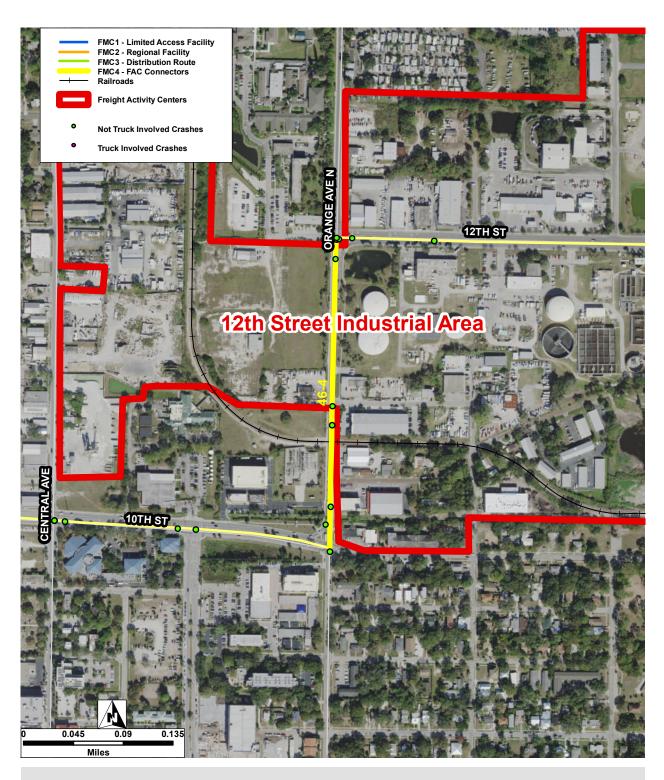

District Wide - Freight Activity Center Connector Definition and Evaluation

| Connector ID:   | 46-4 | Street:              | N Orange Ave    |                                |   |
|-----------------|------|----------------------|-----------------|--------------------------------|---|
| FAC ID:         | 46   | FAC Name:            | 12th Street Ind | ustrial Area                   |   |
| Total Crashes:  | 5    | Crash Rate Per Mile: | 17.84           | Truck Involved Crashes: 0      |   |
| Fatal Crashes:  | 0    | # of Injuries:       | 4               | Truck Involved Fatal Crashes:  | 0 |
| Injury Crashes: | 2    | # of Fatalities:     | 0               | Truck Involved Injury Crashes: | 0 |