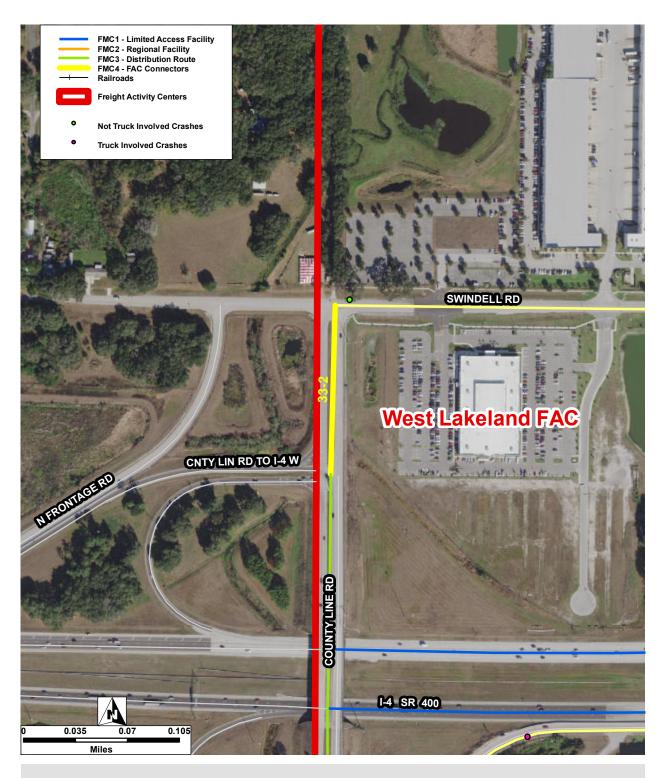

| Connector ID:   | 33-2 | Street:             | County Line Rd  |                                |   |   |
|-----------------|------|---------------------|-----------------|--------------------------------|---|---|
| FAC ID:         | 33   | FAC Name:           | West Lakeland I | FAC                            |   |   |
| Total Crashes:  | 0    | Crash Rate Per Mile | :               | Truck Involved Crashes:        | 0 |   |
| Fatal Crashes:  | 0    | # of Injuries:      | 0               | Truck Involved Fatal Crashes:  |   | 0 |
| Injury Crashes: | 0    | # of Fatalities:    | 0               | Truck Involved Injury Crashes: |   | 0 |