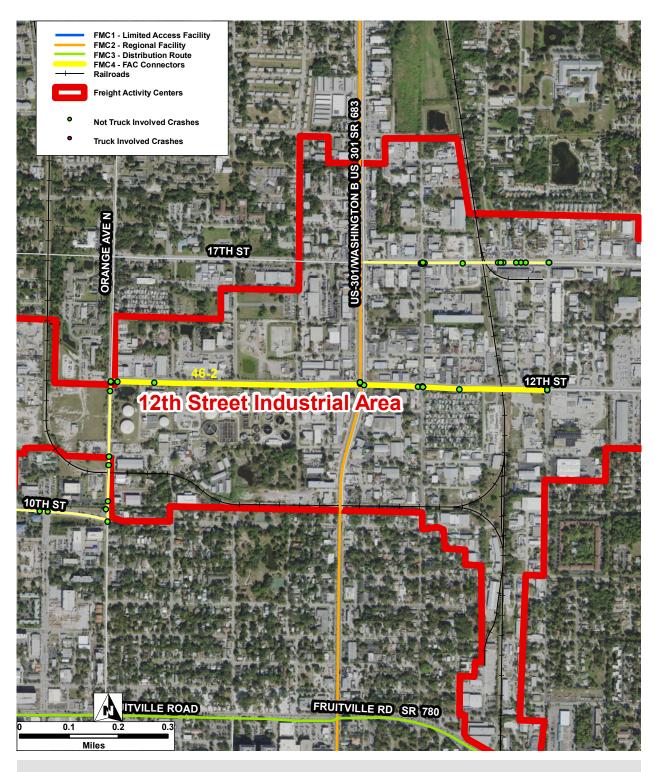

#### **FDOT District One** | Final Report District Wide - Freight Activity Center Connector Definition and Evaluation

| Connector ID:   | 46-1 | Street:              | 10th St        |                                |   |
|-----------------|------|----------------------|----------------|--------------------------------|---|
| FAC ID:         | 46   | FAC Name:            | 12th Street In | dustrial Area                  |   |
| Total Crashes:  | 19   | Crash Rate Per Mile: | 37.07          | Truck Involved Crashes: 0      |   |
| Fatal Crashes:  | 1    | # of Injuries:       | 17             | Truck Involved Fatal Crashes:  | 0 |
| Injury Crashes: | 13   | # of Fatalities:     | 1              | Truck Involved Injury Crashes: | 0 |

District Wide - Freight Activity Center Connector Definition and Evaluation

| Connector ID:   | 46-2 | Street:              | 12th St        |                                |   |  |
|-----------------|------|----------------------|----------------|--------------------------------|---|--|
| FAC ID:         | 46   | FAC Name:            | 12th Street In | dustrial Area                  |   |  |
| Total Crashes:  | 32   | Crash Rate Per Mile: | 36.27          | Truck Involved Crashes:        | 0 |  |
| Fatal Crashes:  | 0    | # of Injuries:       | 32             | Truck Involved Fatal Crashes:  | 0 |  |
| Injury Crashes: | 16   | # of Fatalities:     | 0              | Truck Involved Injury Crashes: | 0 |  |