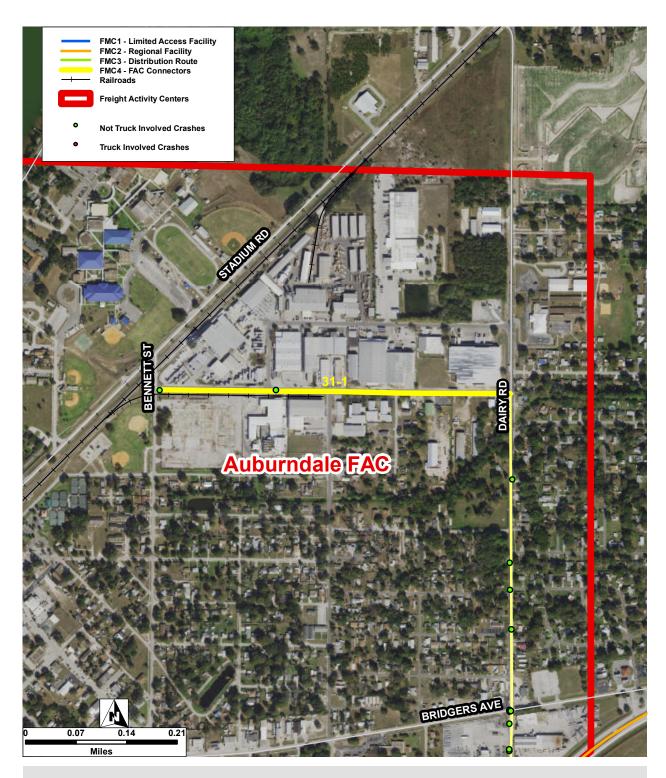

| Connector ID:   | 31-1 | Street:              | Gandy Rd       |                                |   |   |
|-----------------|------|----------------------|----------------|--------------------------------|---|---|
| FAC ID:         | 31   | FAC Name:            | Auburndale FAC |                                |   |   |
| Total Crashes:  | 2    | Crash Rate Per Mile: | 4.12           | Truck Involved Crashes:        | 0 |   |
| Fatal Crashes:  | 0    | # of Injuries:       | 0              | Truck Involved Fatal Crashes:  |   | 0 |
| Injury Crashes: | 0    | # of Fatalities:     | 0              | Truck Involved Injury Crashes: |   | 0 |

| Connector ID:   | 31-2 | Street:              | Main St        |                                |   |   |
|-----------------|------|----------------------|----------------|--------------------------------|---|---|
| FAC ID:         | 31   | FAC Name:            | Auburndale FAC | ;                              |   |   |
| Total Crashes:  | 9    | Crash Rate Per Mile: | 8.42           | Truck Involved Crashes:        | 1 |   |
| Fatal Crashes:  | 0    | # of Injuries:       | 3              | Truck Involved Fatal Crashes:  |   | 0 |
| Injury Crashes: | 3    | # of Fatalities:     | 0              | Truck Involved Injury Crashes: |   | 0 |

| Connector ID:   | 31-3 | Street:              | Dairy Rd       |                                |   |   |
|-----------------|------|----------------------|----------------|--------------------------------|---|---|
| FAC ID:         | 31   | FAC Name:            | Auburndale FAC |                                |   |   |
| Total Crashes:  | 25   | Crash Rate Per Mile: | 42.15          | Truck Involved Crashes:        | 1 |   |
| Fatal Crashes:  | 1    | # of Injuries:       | 22             | Truck Involved Fatal Crashes:  |   | 0 |
| Injury Crashes: | 13   | # of Fatalities:     | 1              | Truck Involved Injury Crashes: |   | 0 |