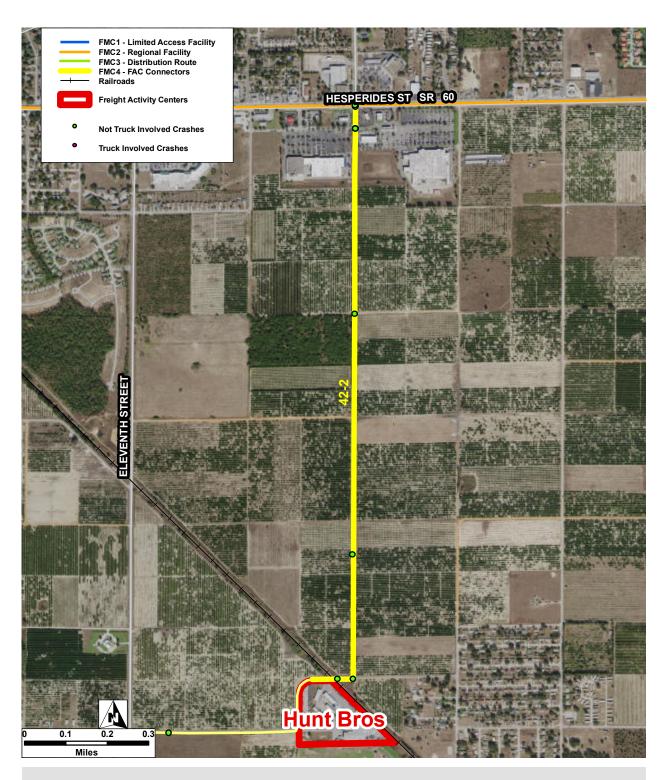

# **FDOT District One** | Final Report District Wide - Freight Activity Center Connector Definition and Evaluation

| Connector ID:   | 42-2 | Street:              | Hunt Brothers F | ₹d                             |   |   |
|-----------------|------|----------------------|-----------------|--------------------------------|---|---|
| FAC ID:         | 42   | FAC Name:            | Hunt Bros       |                                |   |   |
| Total Crashes:  | 28   | Crash Rate Per Mile: | 18.88           | Truck Involved Crashes:        | 2 |   |
| Fatal Crashes:  | 0    | # of Injuries:       | 19              | Truck Involved Fatal Crashes:  |   | 0 |
| Injury Crashes: | 13   | # of Fatalities:     | 0               | Truck Involved Injury Crashes: |   | 0 |