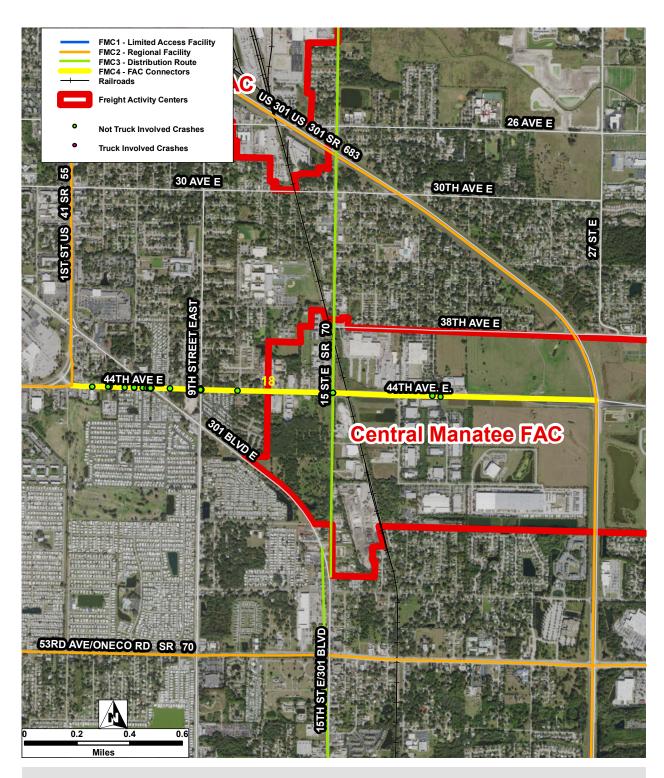

| Connector ID:   | 18 | Street:              | 44th Ave E      |                                |   |   |
|-----------------|----|----------------------|-----------------|--------------------------------|---|---|
| FAC ID:         | 18 | FAC Name:            | Central Manatee | FAC                            |   |   |
| Total Crashes:  | 56 | Crash Rate Per Mile: | 28.09           | Truck Involved Crashes:        | 0 |   |
| Fatal Crashes:  | 0  | # of Injuries:       | 37              | Truck Involved Fatal Crashes:  |   | 0 |
| Injury Crashes: | 24 | # of Fatalities:     | 0               | Truck Involved Injury Crashes: |   | 0 |