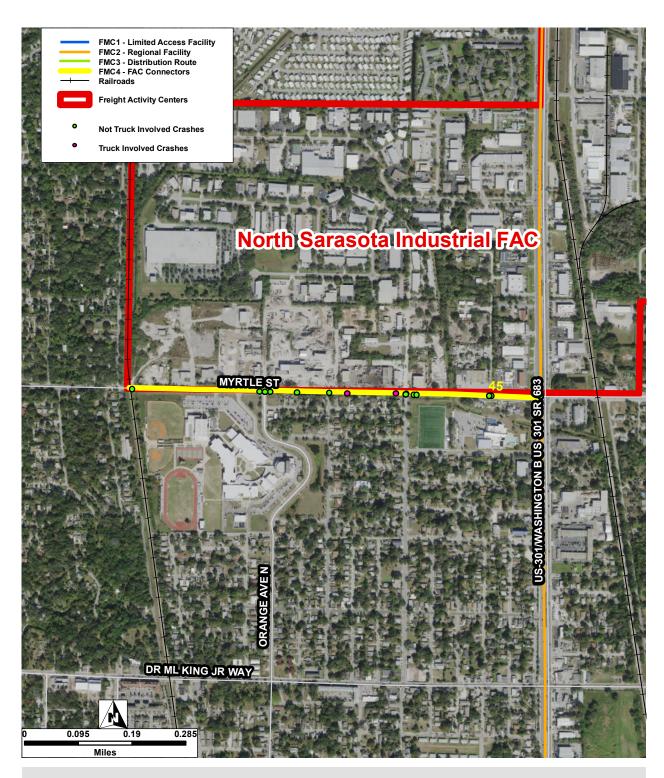

| Connector ID:   | 45 | Street:              | Myrtle St     |                                |   |
|-----------------|----|----------------------|---------------|--------------------------------|---|
| FAC ID:         | 45 | FAC Name:            | North Sarasot | a Industrial FAC               |   |
| Total Crashes:  | 41 | Crash Rate Per Mile: | 56.62         | Truck Involved Crashes: 5      | ; |
| Fatal Crashes:  | 0  | # of Injuries:       | 26            | Truck Involved Fatal Crashes:  | 0 |
| Injury Crashes: | 19 | # of Fatalities:     | 0             | Truck Involved Injury Crashes: | 2 |