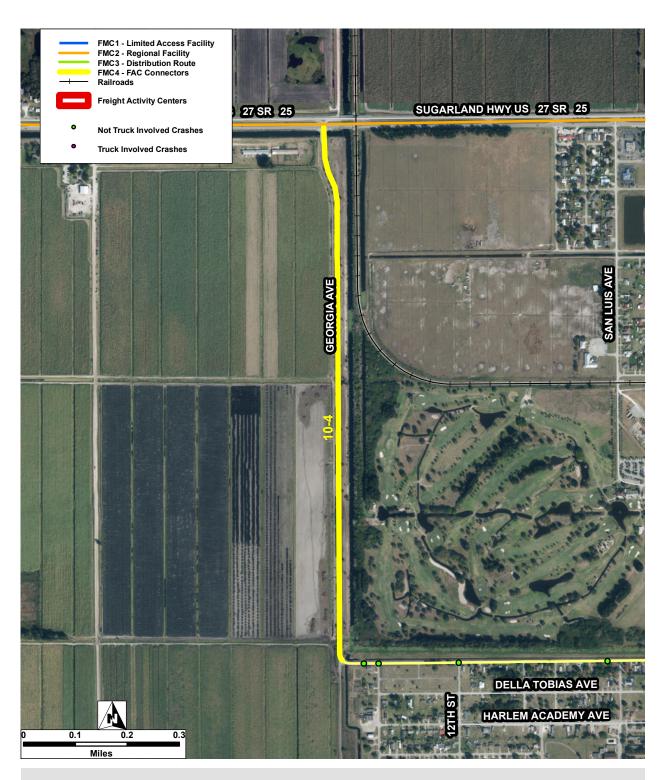

| Connector ID:   | 10-4 | Street:             | Lewis Blvd     |                                |   |   |
|-----------------|------|---------------------|----------------|--------------------------------|---|---|
| FAC ID:         | 10   | FAC Name:           | Clewiston Suga | r                              |   |   |
| Total Crashes:  | 0    | Crash Rate Per Mile | :              | Truck Involved Crashes:        | 0 |   |
| Fatal Crashes:  | 0    | # of Injuries:      | 0              | Truck Involved Fatal Crashes:  |   | 0 |
| Injury Crashes: | 0    | # of Fatalities:    | 0              | Truck Involved Injury Crashes: |   | 0 |