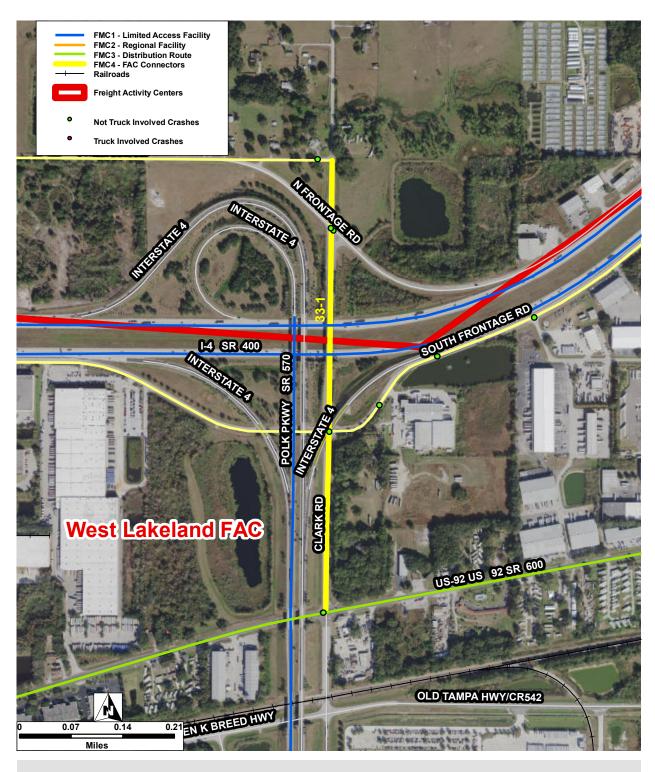

| Connector ID:   | 33-1 | Street:              | Clark Rd      |                                |   |   |
|-----------------|------|----------------------|---------------|--------------------------------|---|---|
| FAC ID:         | 33   | FAC Name:            | West Lakeland | FAC                            |   |   |
| Total Crashes:  | 6    | Crash Rate Per Mile: | 9.81          | Truck Involved Crashes:        | 0 |   |
| Fatal Crashes:  | 0    | # of Injuries:       | 7             | Truck Involved Fatal Crashes:  |   | 0 |
| Injury Crashes: | 5    | # of Fatalities:     | 0             | Truck Involved Injury Crashes: |   | 0 |