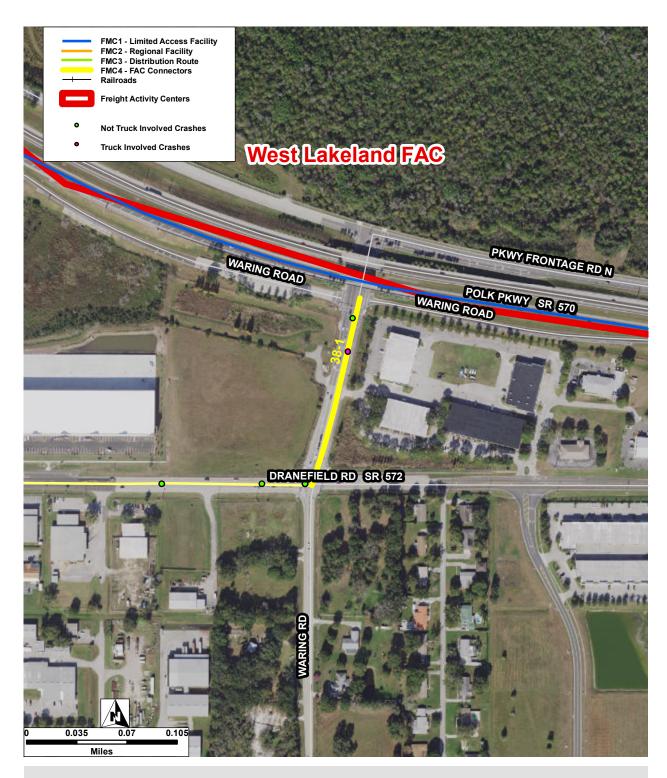

| Connector ID:   | 38-1 | Street:              | Waring Rd      |                                |   |   |
|-----------------|------|----------------------|----------------|--------------------------------|---|---|
| FAC ID:         | 38   | FAC Name:            | Lakeland Linde | Regional Airport               |   |   |
| Total Crashes:  | 7    | Crash Rate Per Mile: | 51.92          | Truck Involved Crashes:        | 1 |   |
| Fatal Crashes:  | 0    | # of Injuries:       | 4              | Truck Involved Fatal Crashes:  |   | 0 |
| Injury Crashes: | 4    | # of Fatalities:     | 0              | Truck Involved Injury Crashes: |   | 0 |