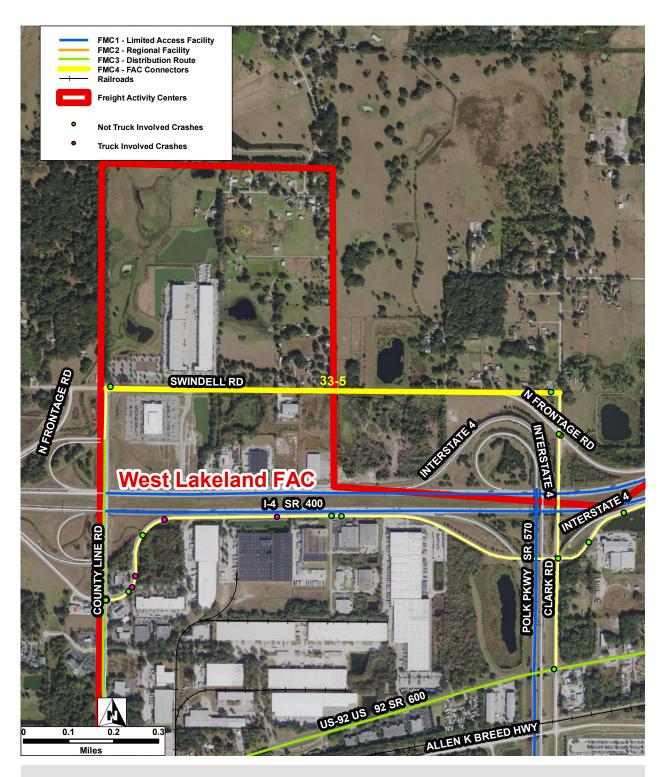

| Connector ID:   | 33-5 | Street:              | Swindell Rd   |                                |   |   |
|-----------------|------|----------------------|---------------|--------------------------------|---|---|
| FAC ID:         | 33   | FAC Name:            | West Lakeland | FAC                            |   |   |
| Total Crashes:  | 2    | Crash Rate Per Mile: | 1.99          | Truck Involved Crashes:        | 0 |   |
| Fatal Crashes:  | 0    | # of Injuries:       | 3             | Truck Involved Fatal Crashes:  |   | 0 |
| Injury Crashes: | 2    | # of Fatalities:     | 0             | Truck Involved Injury Crashes: |   | 0 |