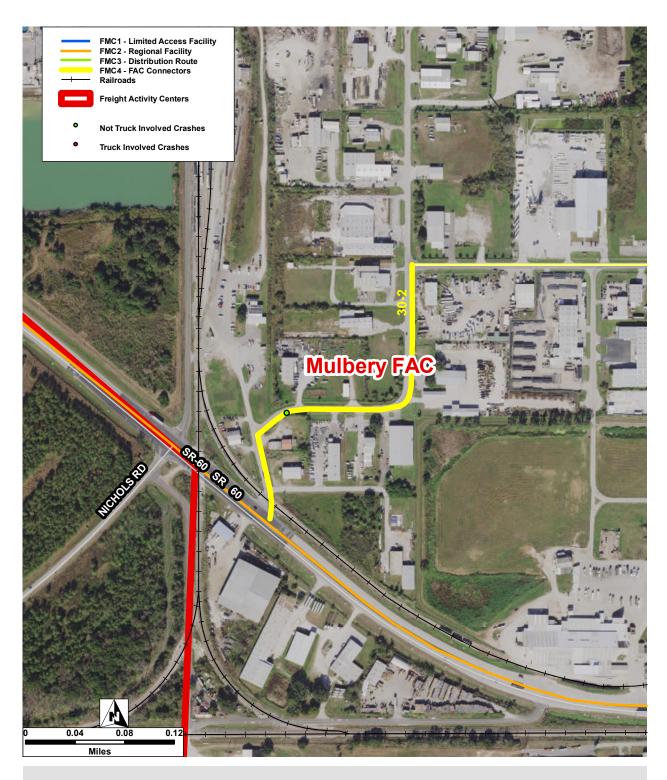

| Connector ID:   | 30-1 | Street:             | Industrial Park F | ₹d                             |   |   |
|-----------------|------|---------------------|-------------------|--------------------------------|---|---|
| FAC ID:         | 30   | FAC Name:           | Mulbery FAC       |                                |   |   |
| Total Crashes:  | 0    | Crash Rate Per Mile | :                 | Truck Involved Crashes:        | 0 |   |
| Fatal Crashes:  | 0    | # of Injuries:      | 0                 | Truck Involved Fatal Crashes:  |   | 0 |
| Injury Crashes: | 0    | # of Fatalities:    | 0                 | Truck Involved Injury Crashes: |   | 0 |

| Connector ID:   | 30-2 | Street:              | Prairie Industria | ll Pkwy                        |   |   |
|-----------------|------|----------------------|-------------------|--------------------------------|---|---|
| FAC ID:         | 30   | FAC Name:            | Mulbery FAC       |                                |   |   |
| Total Crashes:  | 1    | Crash Rate Per Mile: | 3.25              | Truck Involved Crashes:        | 0 |   |
| Fatal Crashes:  | 0    | # of Injuries:       | 0                 | Truck Involved Fatal Crashes:  |   | 0 |
| Injury Crashes: | 0    | # of Fatalities:     | 0                 | Truck Involved Injury Crashes: |   | 0 |

| Connector ID:   | 30-3 | Street:             | Prairie Mine Rd |                                |   |   |
|-----------------|------|---------------------|-----------------|--------------------------------|---|---|
| FAC ID:         | 30   | FAC Name:           | Mulbery FAC     |                                |   |   |
| Total Crashes:  | 0    | Crash Rate Per Mile | :               | Truck Involved Crashes:        | 0 |   |
| Fatal Crashes:  | 0    | # of Injuries:      | 0               | Truck Involved Fatal Crashes:  |   | 0 |
| Injury Crashes: | 0    | # of Fatalities:    | 0               | Truck Involved Injury Crashes: |   | 0 |