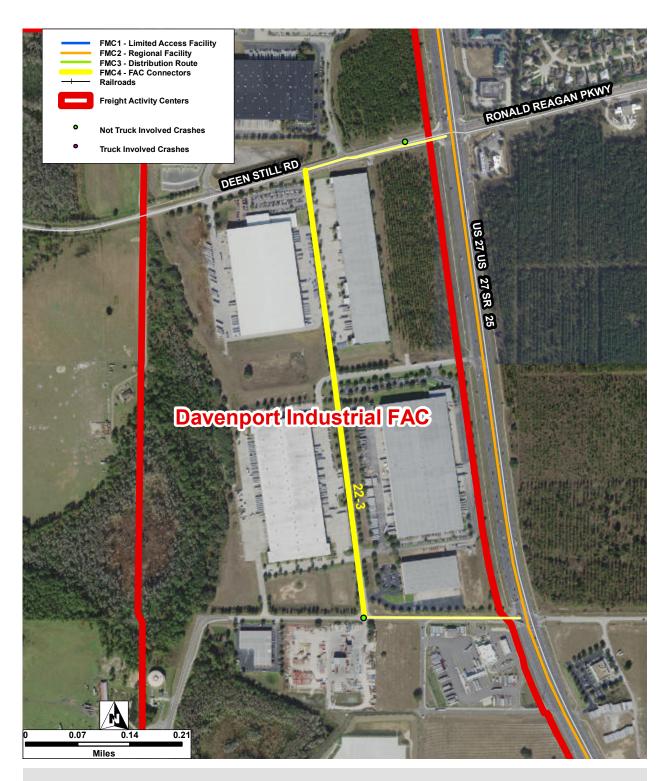

| Connector ID:   | 22-3 | Street:             | Main St        |                                |   |   |
|-----------------|------|---------------------|----------------|--------------------------------|---|---|
| FAC ID:         | 22   | FAC Name:           | Davenport Indu | strial FAC                     |   |   |
| Total Crashes:  | 0    | Crash Rate Per Mile | :              | Truck Involved Crashes:        | 0 |   |
| Fatal Crashes:  | 0    | # of Injuries:      | 0              | Truck Involved Fatal Crashes:  |   | 0 |
| Injury Crashes: | 0    | # of Fatalities:    | 0              | Truck Involved Injury Crashes: |   | 0 |