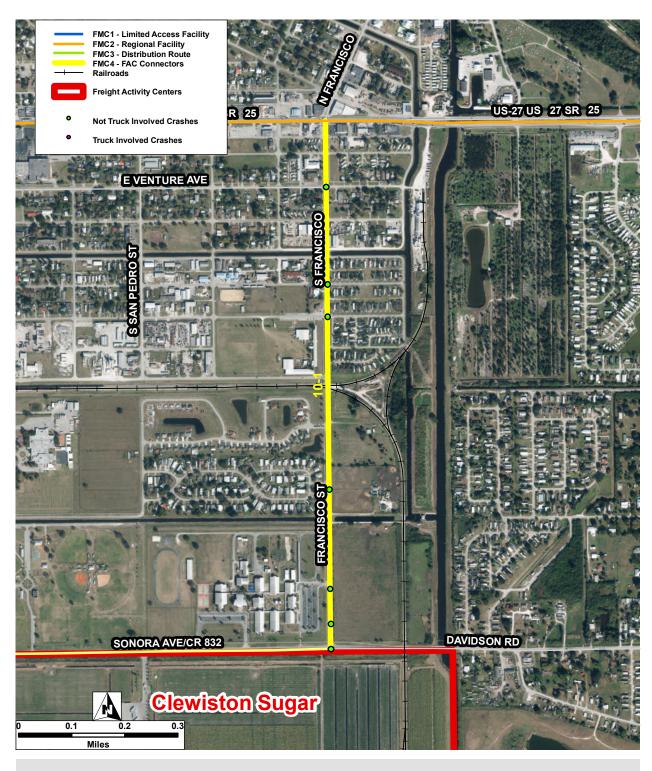

| Connector ID:   | 10-1 | Street:              | Francisco St / CR 832 |                                |   |   |
|-----------------|------|----------------------|-----------------------|--------------------------------|---|---|
| FAC ID:         | 10   | FAC Name:            | Clewiston Suga        | ır                             |   |   |
| Total Crashes:  | 14   | Crash Rate Per Mile: | 14.09                 | Truck Involved Crashes:        | 0 |   |
| Fatal Crashes:  | 1    | # of Injuries:       | 22                    | Truck Involved Fatal Crashes:  |   | 0 |
| Injury Crashes: | 8    | # of Fatalities:     | 1                     | Truck Involved Injury Crashes: |   | 0 |

| Connector ID:   | 10-2 | Street:              | Sonora Ave / CR 832 |                                |   |   |
|-----------------|------|----------------------|---------------------|--------------------------------|---|---|
| FAC ID:         | 10   | FAC Name:            | Clewiston Suga      | r                              |   |   |
| Total Crashes:  | 1    | Crash Rate Per Mile: | 1.19                | Truck Involved Crashes:        | 0 |   |
| Fatal Crashes:  | 0    | # of Injuries:       | 1                   | Truck Involved Fatal Crashes:  |   | 0 |
| Injury Crashes: | 1    | # of Fatalities:     | 0                   | Truck Involved Injury Crashes: |   | 0 |

| Connector ID:   | 10-3 | Street:              | Georgia Ave     |                                |   |   |
|-----------------|------|----------------------|-----------------|--------------------------------|---|---|
| FAC ID:         | 10   | FAC Name:            | Clewiston Sugar |                                |   |   |
| Total Crashes:  | 5    | Crash Rate Per Mile: | 3.36            | Truck Involved Crashes:        | 0 |   |
| Fatal Crashes:  | 0    | # of Injuries:       | 7               | Truck Involved Fatal Crashes:  |   | 0 |
| Injury Crashes: | 3    | # of Fatalities:     | 0               | Truck Involved Injury Crashes: |   | 0 |