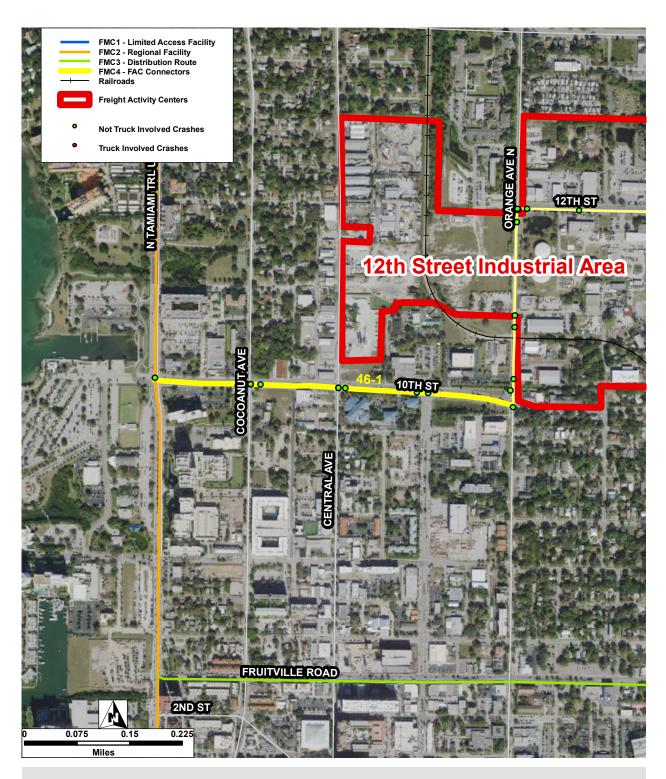

#### **FDOT District One** | Final Report District Wide - Freight Activity Center Connector Definition and Evaluation

| Connector ID:   | 46-1 | Street:              | 10th St        |                                |   |
|-----------------|------|----------------------|----------------|--------------------------------|---|
| FAC ID:         | 46   | FAC Name:            | 12th Street In | dustrial Area                  |   |
| Total Crashes:  | 19   | Crash Rate Per Mile: | 37.07          | Truck Involved Crashes: 0      |   |
| Fatal Crashes:  | 1    | # of Injuries:       | 17             | Truck Involved Fatal Crashes:  | 0 |
| Injury Crashes: | 13   | # of Fatalities:     | 1              | Truck Involved Injury Crashes: | 0 |