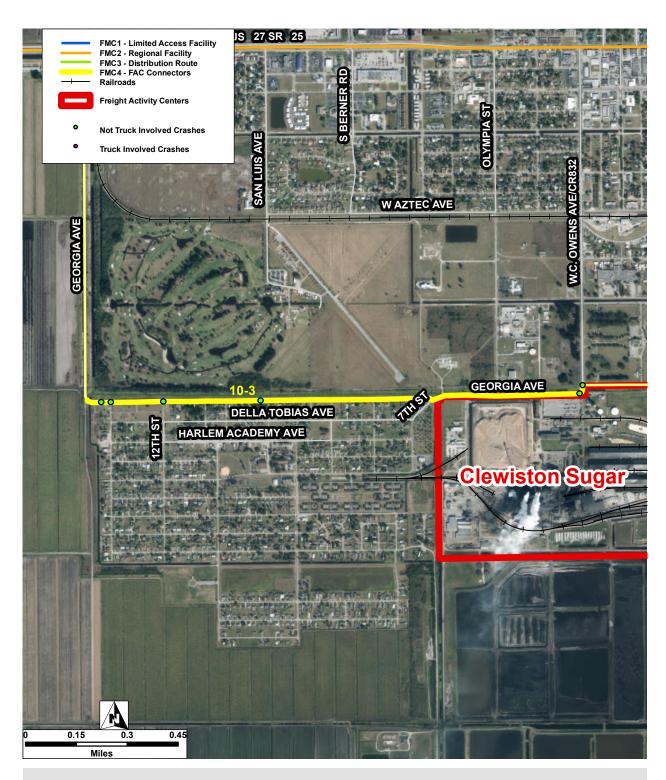

| Connector ID:   | 10-3 | Street:              | Georgia Ave     |                                |   |   |
|-----------------|------|----------------------|-----------------|--------------------------------|---|---|
| FAC ID:         | 10   | FAC Name:            | Clewiston Sugar |                                |   |   |
| Total Crashes:  | 5    | Crash Rate Per Mile: | 3.36            | Truck Involved Crashes:        | 0 |   |
| Fatal Crashes:  | 0    | # of Injuries:       | 7               | Truck Involved Fatal Crashes:  |   | 0 |
| Injury Crashes: | 3    | # of Fatalities:     | 0               | Truck Involved Injury Crashes: |   | 0 |