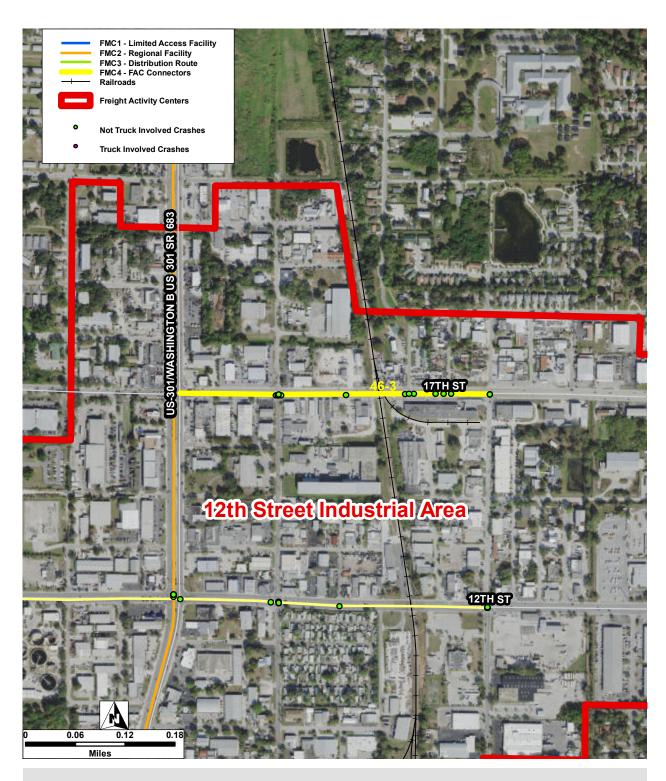

| Connector ID:   | 46-3 | Street:              | 17th St          |                                |   |   |
|-----------------|------|----------------------|------------------|--------------------------------|---|---|
| FAC ID:         | 46   | FAC Name:            | 12th Street Indu | strial Area                    |   |   |
| Total Crashes:  | 22   | Crash Rate Per Mile: | 58.95            | Truck Involved Crashes:        | 0 |   |
| Fatal Crashes:  | 0    | # of Injuries:       | 16               | Truck Involved Fatal Crashes:  |   | 0 |
| Injury Crashes: | 11   | # of Fatalities:     | 0                | Truck Involved Injury Crashes: |   | 0 |