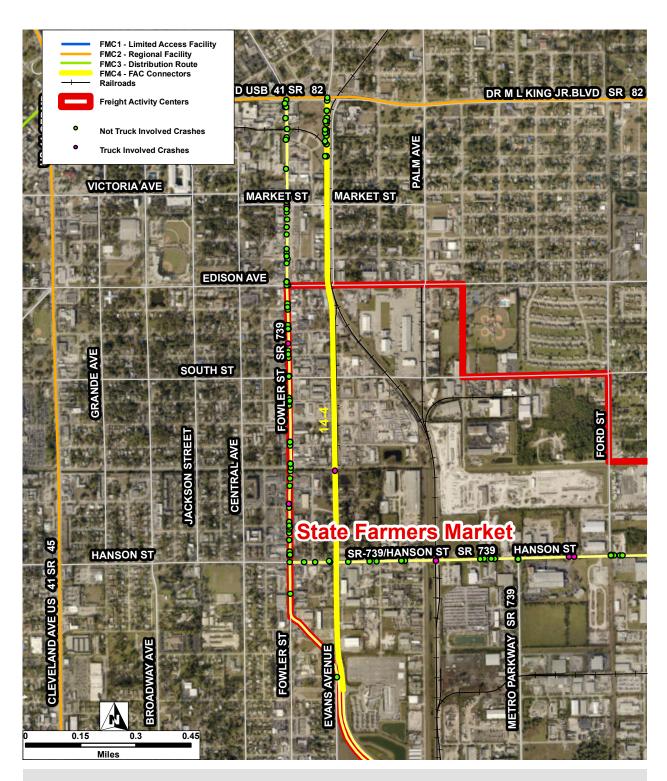

| Connector ID:   | 14-4 | Street:              | Evans Ave     |                                |   |
|-----------------|------|----------------------|---------------|--------------------------------|---|
| FAC ID:         | 14   | FAC Name:            | State Farmers | s Market                       |   |
| Total Crashes:  | 54   | Crash Rate Per Mile: | 33.57         | Truck Involved Crashes: 1      |   |
| Fatal Crashes:  | 0    | # of Injuries:       | 60            | Truck Involved Fatal Crashes:  | 0 |
| Injury Crashes: | 34   | # of Fatalities:     | 0             | Truck Involved Injury Crashes: | 1 |