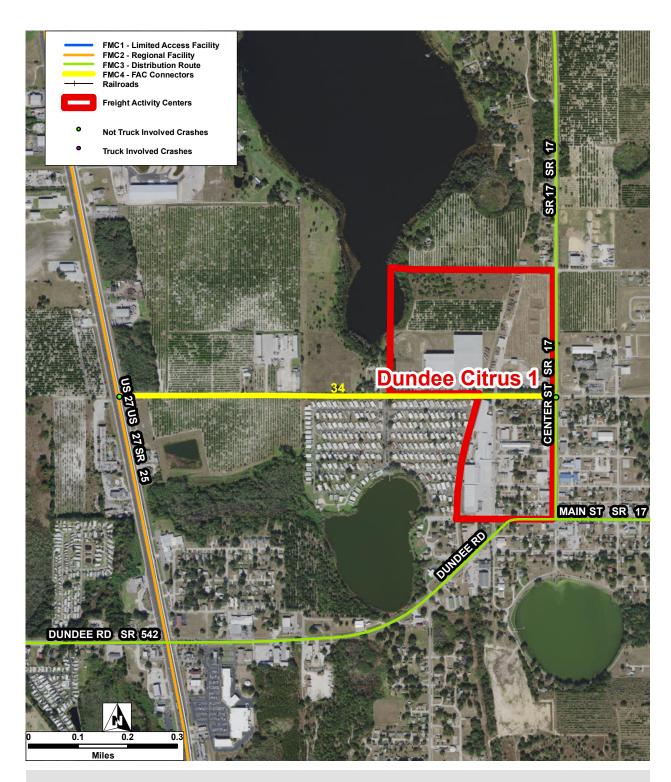

| Connector ID:   | 34 | Street:             | E Frederick Ave |                                |   |   |
|-----------------|----|---------------------|-----------------|--------------------------------|---|---|
| FAC ID:         | 34 | FAC Name:           | Dundee Citrus 1 |                                |   |   |
| Total Crashes:  | 3  | Crash Rate Per Mile | 3.41            | Truck Involved Crashes:        | 0 |   |
| Fatal Crashes:  | 0  | # of Injuries:      | 4               | Truck Involved Fatal Crashes:  |   | 0 |
| Injury Crashes: | 3  | # of Fatalities:    | 0               | Truck Involved Injury Crashes: |   | 0 |