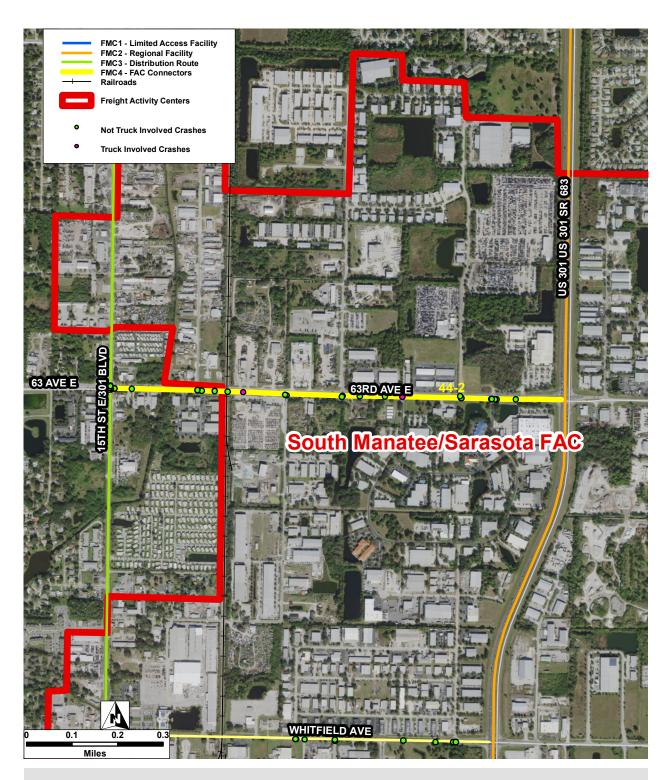

| Connector ID:   | 44-1 | Street:              | Tallevast Rd |                                |   |
|-----------------|------|----------------------|--------------|--------------------------------|---|
| FAC ID:         | 44   | FAC Name:            | South Manate | ee/Sarasota FAC                |   |
| Total Crashes:  | 16   | Crash Rate Per Mile: | 18.92        | Truck Involved Crashes: 0      |   |
| Fatal Crashes:  | 0    | # of Injuries:       | 15           | Truck Involved Fatal Crashes:  | 0 |
| Injury Crashes: | 9    | # of Fatalities:     | 0            | Truck Involved Injury Crashes: | 0 |

| Connector ID:   | 44-2 | Street:              | 63rd Ave E   |                                |   |
|-----------------|------|----------------------|--------------|--------------------------------|---|
| FAC ID:         | 44   | FAC Name:            | South Manate | e/Sarasota FAC                 |   |
| Total Crashes:  | 54   | Crash Rate Per Mile: | 54.49        | Truck Involved Crashes: 4      |   |
| Fatal Crashes:  | 0    | # of Injuries:       | 41           | Truck Involved Fatal Crashes:  | 0 |
| Injury Crashes: | 30   | # of Fatalities:     | 0            | Truck Involved Injury Crashes: | 3 |

| Connector ID:   | 44-3 | Street:              | Whitfield Ave | •                              |   |
|-----------------|------|----------------------|---------------|--------------------------------|---|
| FAC ID:         | 44   | FAC Name:            | South Manate  | ee/Sarasota FAC                |   |
| Total Crashes:  | 30   | Crash Rate Per Mile: | 35.56         | Truck Involved Crashes: 0      |   |
| Fatal Crashes:  | 0    | # of Injuries:       | 23            | Truck Involved Fatal Crashes:  | 0 |
| Injury Crashes: | 14   | # of Fatalities:     | 0             | Truck Involved Injury Crashes: | 0 |