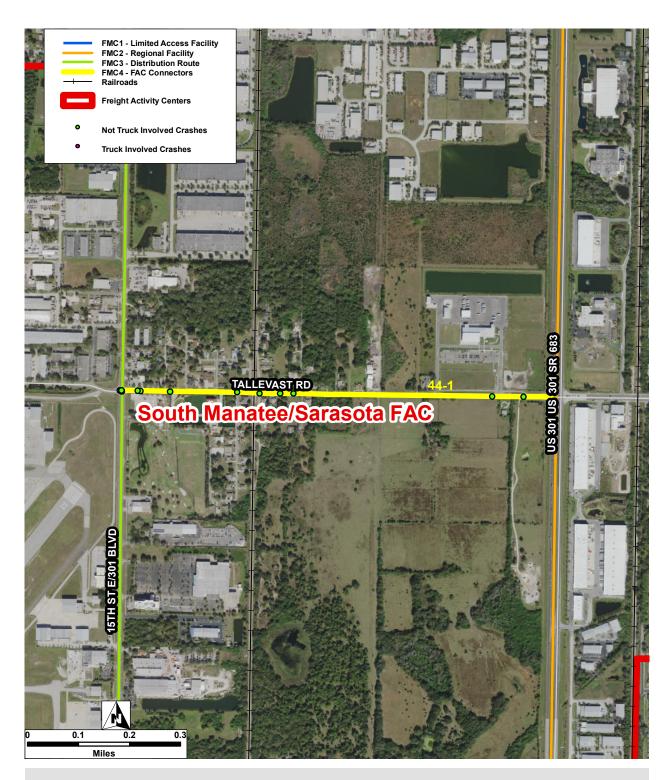

| Connector ID:   | 44-1 | Street:              | Tallevast Rd |                                |   |
|-----------------|------|----------------------|--------------|--------------------------------|---|
| FAC ID:         | 44   | FAC Name:            | South Manate | ee/Sarasota FAC                |   |
| Total Crashes:  | 16   | Crash Rate Per Mile: | 18.92        | Truck Involved Crashes: 0      |   |
| Fatal Crashes:  | 0    | # of Injuries:       | 15           | Truck Involved Fatal Crashes:  | 0 |
| Injury Crashes: | 9    | # of Fatalities:     | 0            | Truck Involved Injury Crashes: | 0 |