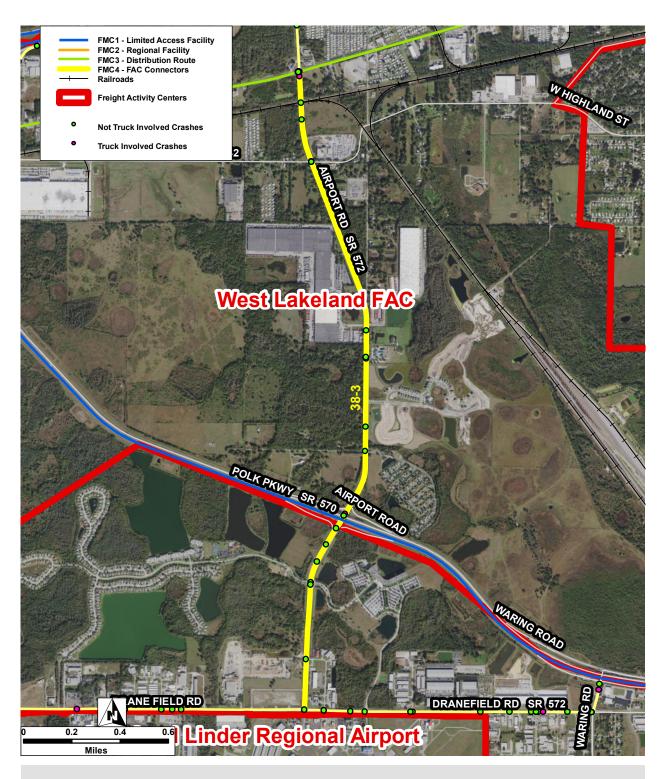

| Connector ID:   | 38-3 | Street:              | SR 572          |                                |   |   |
|-----------------|------|----------------------|-----------------|--------------------------------|---|---|
| FAC ID:         | 38   | FAC Name:            | Lakeland Linder | Regional Airport               |   |   |
| Total Crashes:  | 53   | Crash Rate Per Mile: | 19.31           | Truck Involved Crashes:        | 4 |   |
| Fatal Crashes:  | 2    | # of Injuries:       | 52              | Truck Involved Fatal Crashes:  |   | 0 |
| Injury Crashes: | 33   | # of Fatalities:     | 2               | Truck Involved Injury Crashes: |   | 3 |