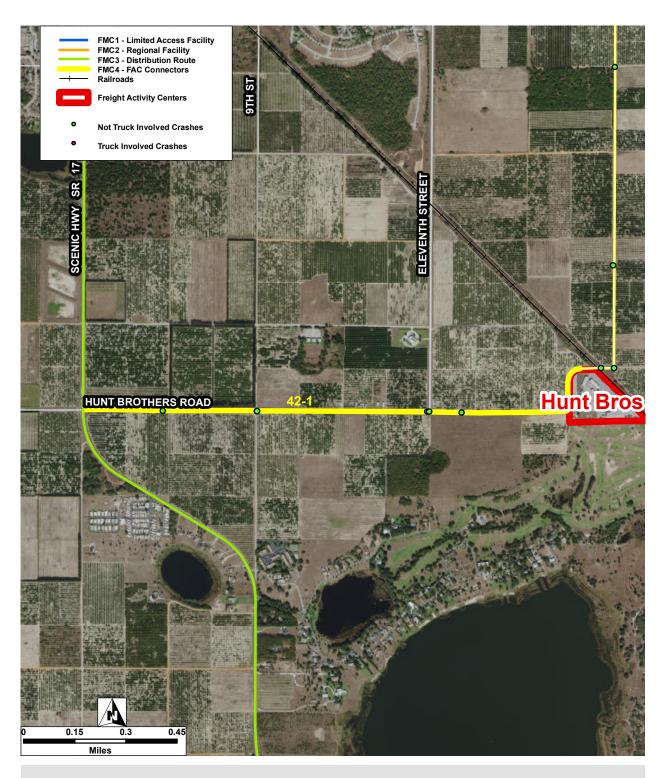

#### **FDOT District One** | Final Report District Wide - Freight Activity Center Connector Definition and Evaluation

| Connector ID:   | 42-1 | Street:              | Hunt Brothers R | łd                             |   |   |
|-----------------|------|----------------------|-----------------|--------------------------------|---|---|
| FAC ID:         | 42   | FAC Name:            | Hunt Bros       |                                |   |   |
| Total Crashes:  | 8    | Crash Rate Per Mile: | 5.15            | Truck Involved Crashes:        | 0 |   |
| Fatal Crashes:  | 0    | # of Injuries:       | 15              | Truck Involved Fatal Crashes:  |   | 0 |
| Injury Crashes: | 7    | # of Fatalities:     | 0               | Truck Involved Injury Crashes: |   | 0 |