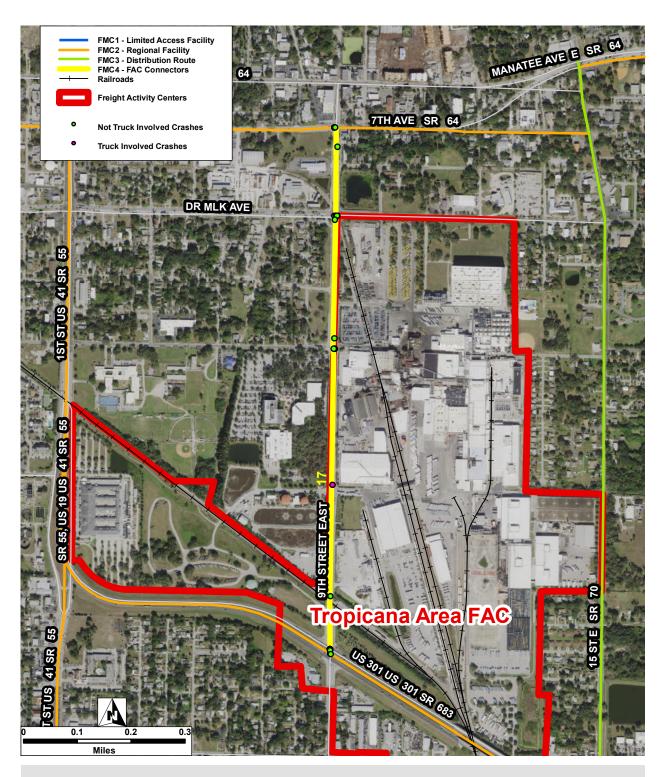

| Connector ID:   | 17 | Street:              | 9th St E       |                                |   |   |
|-----------------|----|----------------------|----------------|--------------------------------|---|---|
| FAC ID:         | 17 | FAC Name:            | Tropicana Area | FAC                            |   |   |
| Total Crashes:  | 41 | Crash Rate Per Mile: | 41.93          | Truck Involved Crashes:        | 2 |   |
| Fatal Crashes:  | 0  | # of Injuries:       | 23             | Truck Involved Fatal Crashes:  |   | 0 |
| Injury Crashes: | 14 | # of Fatalities:     | 0              | Truck Involved Injury Crashes: |   | 0 |