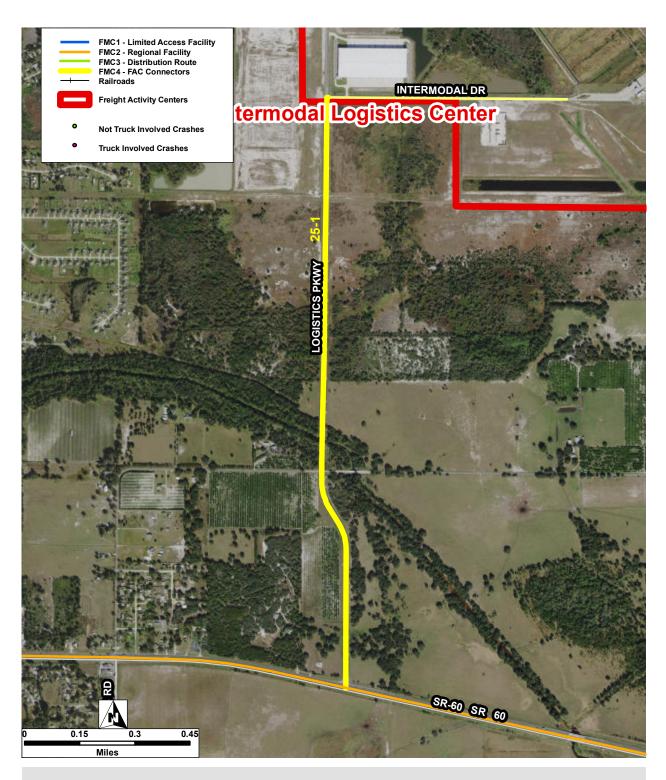

| Connector ID:   | 25-1 | Street:              | Logistics Pkwy  |                                |   |   |
|-----------------|------|----------------------|-----------------|--------------------------------|---|---|
| FAC ID:         | 25   | FAC Name:            | Central Florida | Intermodal Logistics Center    |   |   |
| Total Crashes:  | 0    | Crash Rate Per Mile: | :               | Truck Involved Crashes:        | 0 |   |
| Fatal Crashes:  | 0    | # of Injuries:       | 0               | Truck Involved Fatal Crashes:  |   | 0 |
| Injury Crashes: | 0    | # of Fatalities:     | 0               | Truck Involved Injury Crashes: |   | 0 |

| Connector ID:   | 25-2 | Street:              | Intermodal Dr   |                                |   |   |
|-----------------|------|----------------------|-----------------|--------------------------------|---|---|
| FAC ID:         | 25   | FAC Name:            | Central Florida | Intermodal Logistics Center    |   |   |
| Total Crashes:  | 0    | Crash Rate Per Mile: |                 | Truck Involved Crashes:        | 0 |   |
| Fatal Crashes:  | 0    | # of Injuries:       | 0               | Truck Involved Fatal Crashes:  |   | 0 |
| Injury Crashes: | 0    | # of Fatalities:     | 0               | Truck Involved Injury Crashes: |   | 0 |