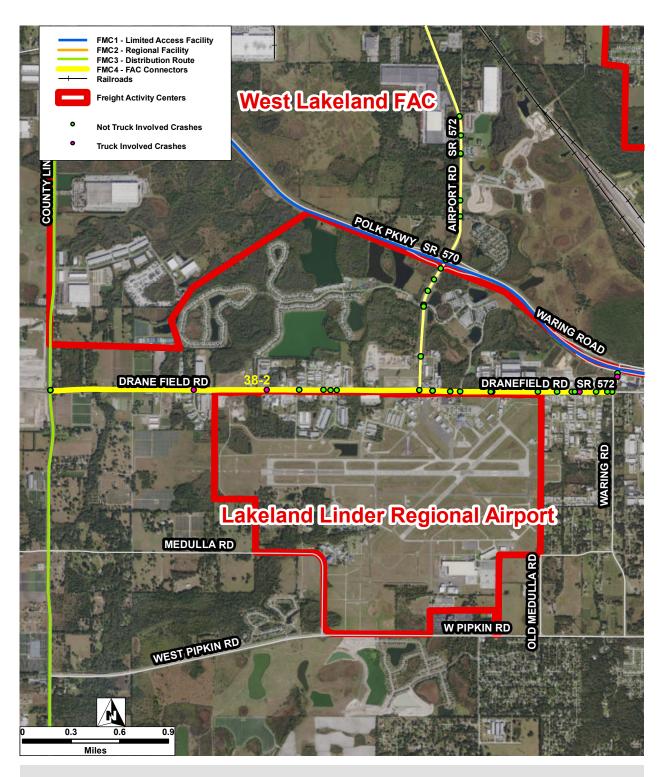

| Connector ID:   | 38-2 | Street:              | Drane Field R | d                              |   |   |
|-----------------|------|----------------------|---------------|--------------------------------|---|---|
| FAC ID:         | 38   | FAC Name:            | Lakeland Linc | ler Regional Airport           |   |   |
| Total Crashes:  | 30   | Crash Rate Per Mile: | 8.65          | Truck Involved Crashes:        | 5 |   |
| Fatal Crashes:  | 0    | # of Injuries:       | 35            | Truck Involved Fatal Crashes:  | ( | 0 |
| Injury Crashes: | 21   | # of Fatalities:     | 0             | Truck Involved Injury Crashes: | : | 2 |