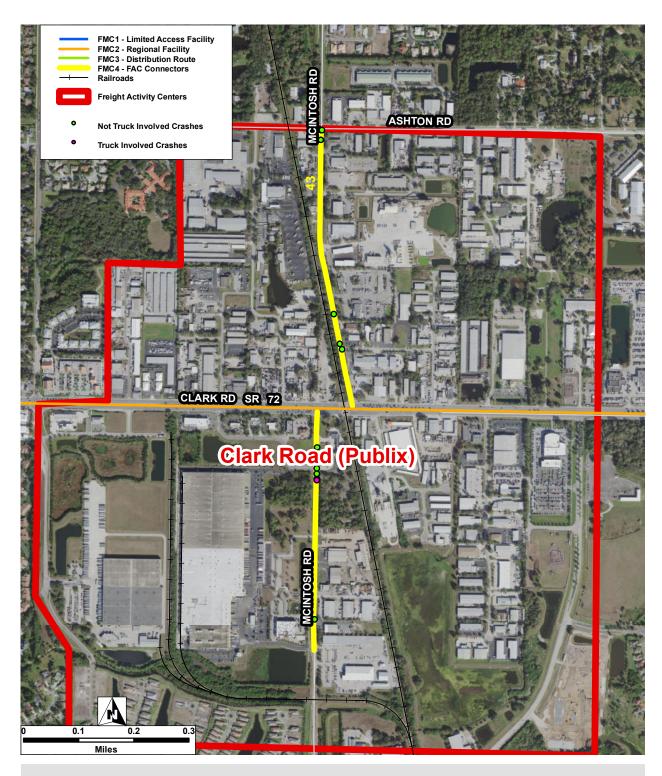

| Connector ID:   | 43 | Street:              | Mcintosh Rd    |                                |   |
|-----------------|----|----------------------|----------------|--------------------------------|---|
| FAC ID:         | 43 | FAC Name:            | Clark Road (Pu | blix)                          |   |
| Total Crashes:  | 21 | Crash Rate Per Mile: | 22.35          | Truck Involved Crashes: 1      |   |
| Fatal Crashes:  | 0  | # of Injuries:       | 17             | Truck Involved Fatal Crashes:  | 0 |
| Injury Crashes: | 13 | # of Fatalities:     | 0              | Truck Involved Injury Crashes: | 0 |