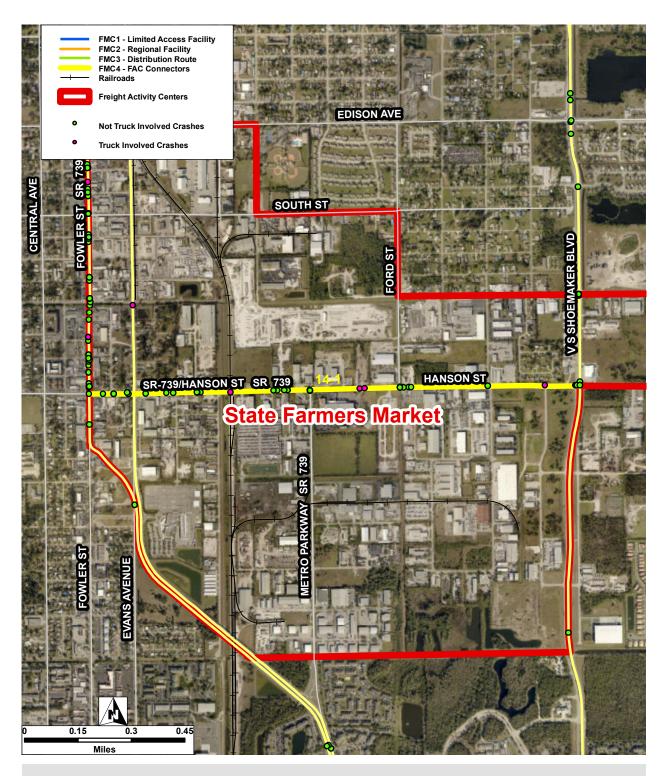

| Connector ID:   | 14-1 | Street:              | Hanson St     |                                |   |
|-----------------|------|----------------------|---------------|--------------------------------|---|
| FAC ID:         | 14   | FAC Name:            | State Farmers | Market                         |   |
| Total Crashes:  | 55   | Crash Rate Per Mile: | 40.02         | Truck Involved Crashes: 8      |   |
| Fatal Crashes:  | 0    | # of Injuries:       | 32            | Truck Involved Fatal Crashes:  | 0 |
| Injury Crashes: | 27   | # of Fatalities:     | 0             | Truck Involved Injury Crashes: | 1 |