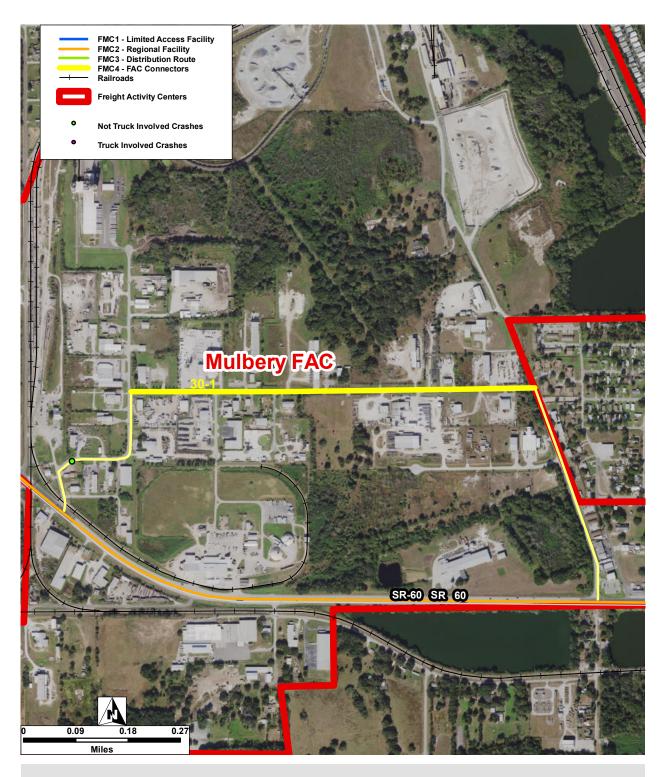

| Connector ID:   | 30-1 | Street:             | Industrial Park F | ₹d                             |   |   |
|-----------------|------|---------------------|-------------------|--------------------------------|---|---|
| FAC ID:         | 30   | FAC Name:           | Mulbery FAC       |                                |   |   |
| Total Crashes:  | 0    | Crash Rate Per Mile | :                 | Truck Involved Crashes:        | 0 |   |
| Fatal Crashes:  | 0    | # of Injuries:      | 0                 | Truck Involved Fatal Crashes:  |   | 0 |
| Injury Crashes: | 0    | # of Fatalities:    | 0                 | Truck Involved Injury Crashes: |   | 0 |

| Connector ID:   | 30-2 | Street:              | Prairie Industria | ll Pkwy                        |   |   |
|-----------------|------|----------------------|-------------------|--------------------------------|---|---|
| FAC ID:         | 30   | FAC Name:            | Mulbery FAC       |                                |   |   |
| Total Crashes:  | 1    | Crash Rate Per Mile: | 3.25              | Truck Involved Crashes:        | 0 |   |
| Fatal Crashes:  | 0    | # of Injuries:       | 0                 | Truck Involved Fatal Crashes:  |   | 0 |
| Injury Crashes: | 0    | # of Fatalities:     | 0                 | Truck Involved Injury Crashes: |   | 0 |

| Connector ID:   | 30-3 | Street:             | Prairie Mine Rd |                                |   |   |
|-----------------|------|---------------------|-----------------|--------------------------------|---|---|
| FAC ID:         | 30   | FAC Name:           | Mulbery FAC     |                                |   |   |
| Total Crashes:  | 0    | Crash Rate Per Mile | :               | Truck Involved Crashes:        | 0 |   |
| Fatal Crashes:  | 0    | # of Injuries:      | 0               | Truck Involved Fatal Crashes:  |   | 0 |
| Injury Crashes: | 0    | # of Fatalities:    | 0               | Truck Involved Injury Crashes: |   | 0 |