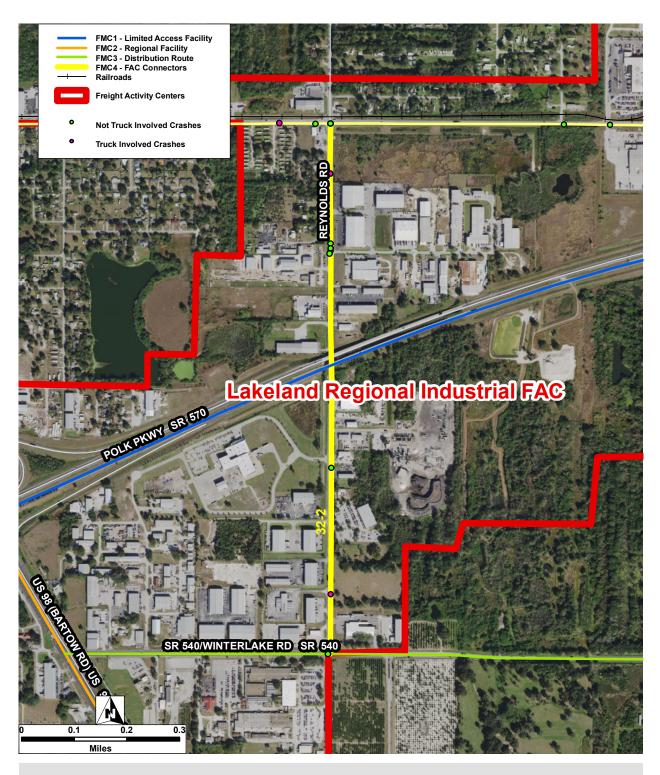

| Connector ID:   | 32-2 | Street:              | Reynolds Rd  |                                |   |
|-----------------|------|----------------------|--------------|--------------------------------|---|
| FAC ID:         | 32   | FAC Name:            | Lakeland Reg | gional Industrial FAC          |   |
| Total Crashes:  | 9    | Crash Rate Per Mile: | 8.94         | Truck Involved Crashes: 2      | 2 |
| Fatal Crashes:  | 0    | # of Injuries:       | 8            | Truck Involved Fatal Crashes:  | 0 |
| Injury Crashes: | 5    | # of Fatalities:     | 0            | Truck Involved Injury Crashes: | 1 |