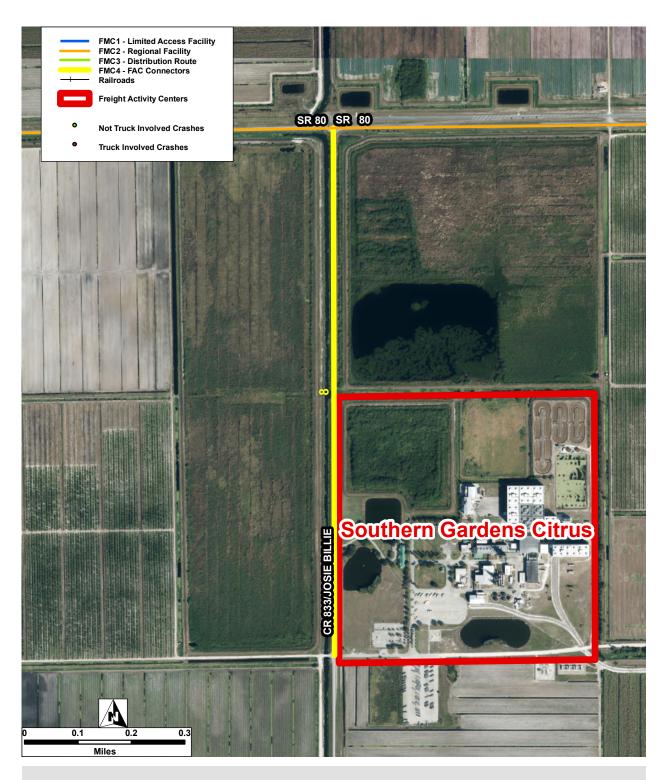

| Connector ID:   | 8 | Street:             | CR 833         |                                |   |   |
|-----------------|---|---------------------|----------------|--------------------------------|---|---|
| FAC ID:         | 8 | FAC Name:           | Southern Garde | ns Citrus                      |   |   |
| Total Crashes:  | 0 | Crash Rate Per Mile | :              | Truck Involved Crashes:        | 0 |   |
| Fatal Crashes:  | 0 | # of Injuries:      | 0              | Truck Involved Fatal Crashes:  |   | 0 |
| Injury Crashes: | 0 | # of Fatalities:    | 0              | Truck Involved Injury Crashes: |   | 0 |