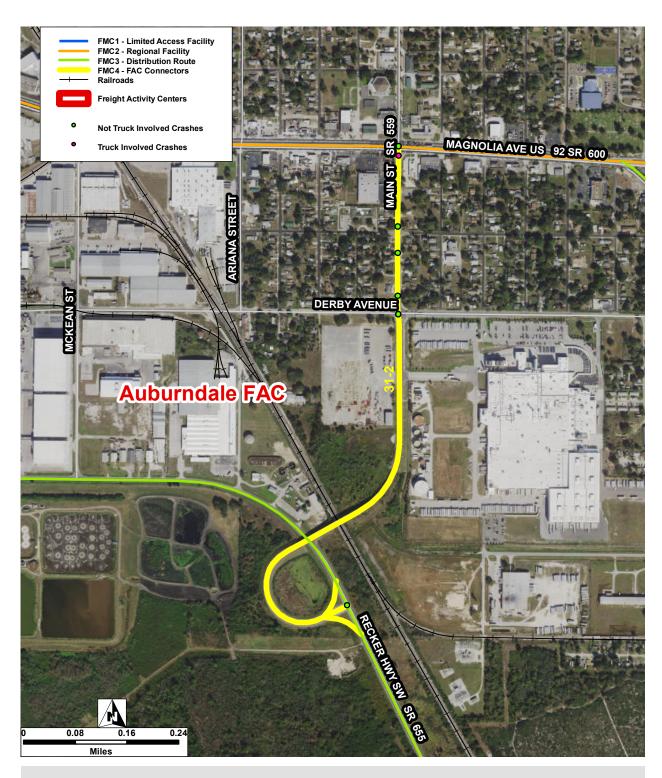

| Connector ID:   | 31-2 | Street:              | Main St        |                                |   |   |
|-----------------|------|----------------------|----------------|--------------------------------|---|---|
| FAC ID:         | 31   | FAC Name:            | Auburndale FAC | ;                              |   |   |
| Total Crashes:  | 9    | Crash Rate Per Mile: | 8.42           | Truck Involved Crashes:        | 1 |   |
| Fatal Crashes:  | 0    | # of Injuries:       | 3              | Truck Involved Fatal Crashes:  |   | 0 |
| Injury Crashes: | 3    | # of Fatalities:     | 0              | Truck Involved Injury Crashes: |   | 0 |