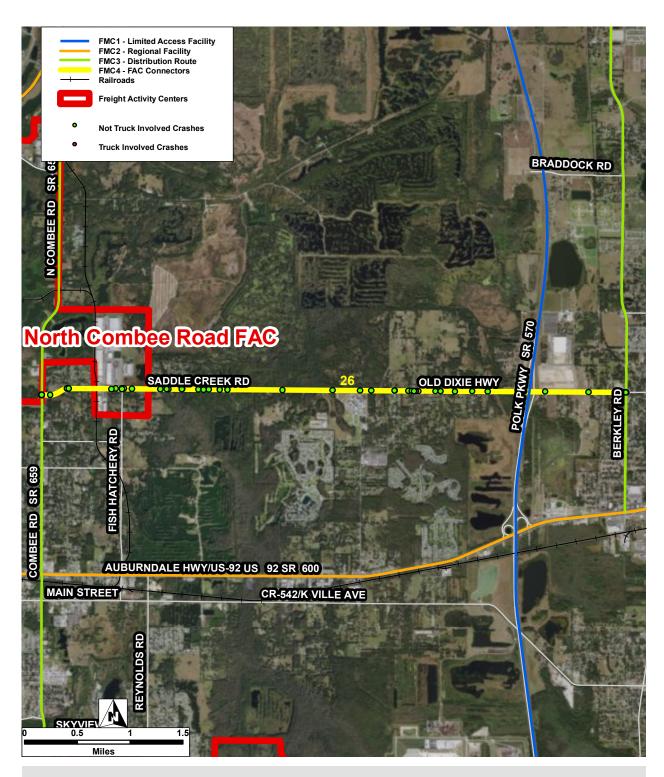

| Connector ID:   | 26 | Street:              | Saddle Creek R | d                              |   |
|-----------------|----|----------------------|----------------|--------------------------------|---|
| FAC ID:         | 26 | FAC Name:            | North Combee   | Road FAC                       |   |
| Total Crashes:  | 75 | Crash Rate Per Mile: | 13.53          | Truck Involved Crashes: 7      |   |
| Fatal Crashes:  | 2  | # of Injuries:       | 50             | Truck Involved Fatal Crashes:  | 1 |
| Injury Crashes: | 38 | # of Fatalities:     | 2              | Truck Involved Injury Crashes: | 1 |