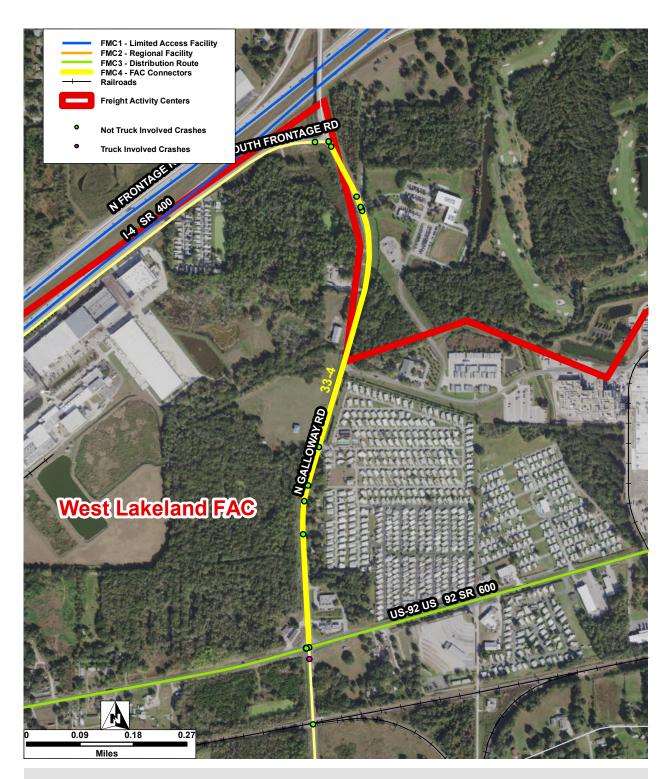

| Connector ID:   | 33-4 | Street:              | N Galloway Ro | d / CR 542A                    |   |  |
|-----------------|------|----------------------|---------------|--------------------------------|---|--|
| FAC ID:         | 33   | FAC Name:            | West Lakeland | FAC                            |   |  |
| Total Crashes:  | 14   | Crash Rate Per Mile: | 15.92         | Truck Involved Crashes: 1      |   |  |
| Fatal Crashes:  | 0    | # of Injuries:       | 7             | Truck Involved Fatal Crashes:  | 0 |  |
| Injury Crashes: | 6    | # of Fatalities:     | 0             | Truck Involved Injury Crashes: | 0 |  |