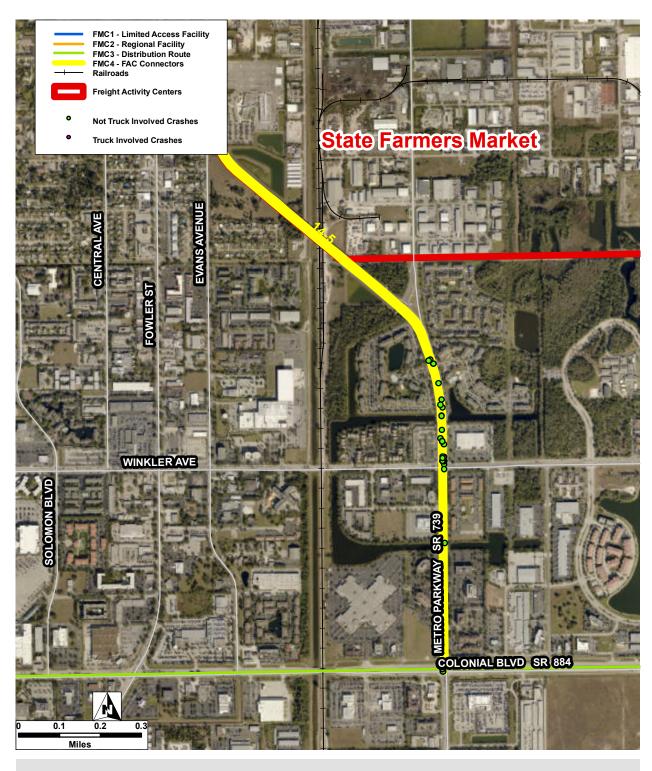

| Connector ID:   | 14-1 | Street:              | Hanson St     |                                |   |
|-----------------|------|----------------------|---------------|--------------------------------|---|
| FAC ID:         | 14   | FAC Name:            | State Farmers | Market                         |   |
| Total Crashes:  | 55   | Crash Rate Per Mile: | 40.02         | Truck Involved Crashes: 8      |   |
| Fatal Crashes:  | 0    | # of Injuries:       | 32            | Truck Involved Fatal Crashes:  | 0 |
| Injury Crashes: | 27   | # of Fatalities:     | 0             | Truck Involved Injury Crashes: | 1 |

District Wide - Freight Activity Center Connector Definition and Evaluation

| Connector ID:   | 14-2 | Street:              | Veronica Sho  | emaker Blvd                    |   |  |
|-----------------|------|----------------------|---------------|--------------------------------|---|--|
| FAC ID:         | 14   | FAC Name:            | State Farmers | Market                         |   |  |
| Total Crashes:  | 45   | Crash Rate Per Mile: | 13.65         | Truck Involved Crashes:        | 0 |  |
| Fatal Crashes:  | 0    | # of Injuries:       | 36            | Truck Involved Fatal Crashes:  | 0 |  |
| Injury Crashes: | 20   | # of Fatalities:     | 0             | Truck Involved Injury Crashes: | 0 |  |

| Connector ID:   | 14-3 | Street:              | Fowler St     |                                |   |
|-----------------|------|----------------------|---------------|--------------------------------|---|
| FAC ID:         | 14   | FAC Name:            | State Farmers | Market                         |   |
| Total Crashes:  | 184  | Crash Rate Per Mile: | 111.37        | Truck Involved Crashes: 5      | i |
| Fatal Crashes:  | 5    | # of Injuries:       | 157           | Truck Involved Fatal Crashes:  | 0 |
| Injury Crashes: | 89   | # of Fatalities:     | 5             | Truck Involved Injury Crashes: | 1 |

| Connector ID:   | 14-4 | Street:              | Evans Ave     |                                |   |
|-----------------|------|----------------------|---------------|--------------------------------|---|
| FAC ID:         | 14   | FAC Name:            | State Farmers | s Market                       |   |
| Total Crashes:  | 54   | Crash Rate Per Mile: | 33.57         | Truck Involved Crashes: 1      |   |
| Fatal Crashes:  | 0    | # of Injuries:       | 60            | Truck Involved Fatal Crashes:  | 0 |
| Injury Crashes: | 34   | # of Fatalities:     | 0             | Truck Involved Injury Crashes: | 1 |

| Connector ID:   | 14-5 | Street:              | Metro Pkwy    |                                |   |
|-----------------|------|----------------------|---------------|--------------------------------|---|
| FAC ID:         | 14   | FAC Name:            | State Farmers | Market                         |   |
| Total Crashes:  | 89   | Crash Rate Per Mile: | 27.4          | Truck Involved Crashes: 1      |   |
| Fatal Crashes:  | 1    | # of Injuries:       | 51            | Truck Involved Fatal Crashes:  | 0 |
| Injury Crashes: | 29   | # of Fatalities:     | 1             | Truck Involved Injury Crashes: | 0 |