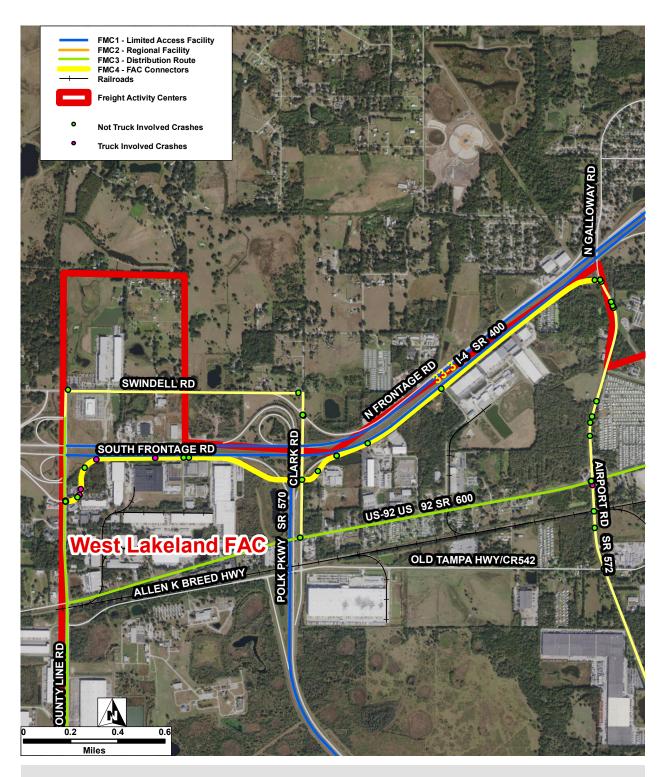

| Connector ID:   | 33-1 | Street:              | Clark Rd      |                                |   |   |
|-----------------|------|----------------------|---------------|--------------------------------|---|---|
| FAC ID:         | 33   | FAC Name:            | West Lakeland | FAC                            |   |   |
| Total Crashes:  | 6    | Crash Rate Per Mile: | 9.81          | Truck Involved Crashes:        | 0 |   |
| Fatal Crashes:  | 0    | # of Injuries:       | 7             | Truck Involved Fatal Crashes:  |   | 0 |
| Injury Crashes: | 5    | # of Fatalities:     | 0             | Truck Involved Injury Crashes: |   | 0 |

| Connector ID:   | 33-4 | Street:              | N Galloway Ro | d / CR 542A                    |   |  |
|-----------------|------|----------------------|---------------|--------------------------------|---|--|
| FAC ID:         | 33   | FAC Name:            | West Lakeland | FAC                            |   |  |
| Total Crashes:  | 14   | Crash Rate Per Mile: | 15.92         | Truck Involved Crashes: 1      |   |  |
| Fatal Crashes:  | 0    | # of Injuries:       | 7             | Truck Involved Fatal Crashes:  | 0 |  |
| Injury Crashes: | 6    | # of Fatalities:     | 0             | Truck Involved Injury Crashes: | 0 |  |

| Connector ID:   | 33-5 | Street:              | Swindell Rd   |                                |   |   |
|-----------------|------|----------------------|---------------|--------------------------------|---|---|
| FAC ID:         | 33   | FAC Name:            | West Lakeland | FAC                            |   |   |
| Total Crashes:  | 2    | Crash Rate Per Mile: | 1.99          | Truck Involved Crashes:        | 0 |   |
| Fatal Crashes:  | 0    | # of Injuries:       | 3             | Truck Involved Fatal Crashes:  |   | 0 |
| Injury Crashes: | 2    | # of Fatalities:     | 0             | Truck Involved Injury Crashes: |   | 0 |