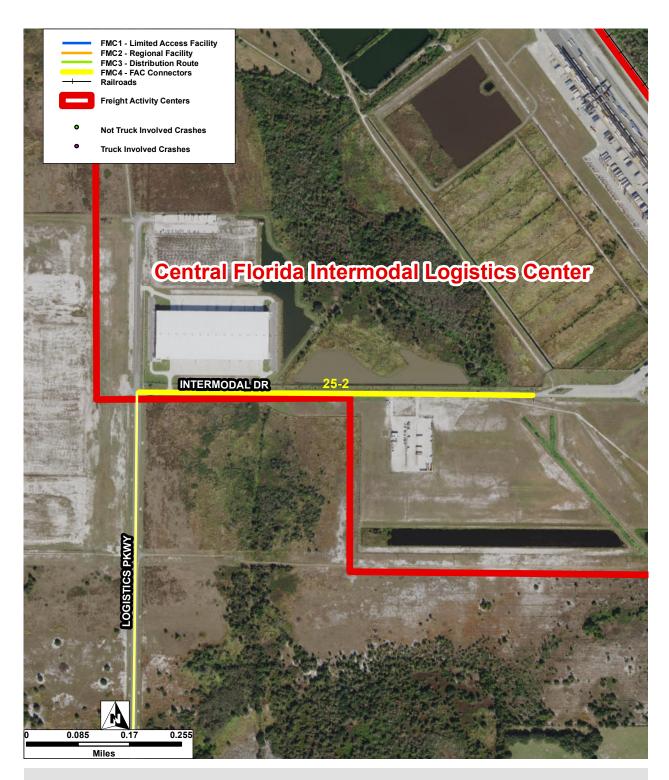

| Connector ID:   | 25-1 | Street:              | Logistics Pkwy  |                                |   |   |
|-----------------|------|----------------------|-----------------|--------------------------------|---|---|
| FAC ID:         | 25   | FAC Name:            | Central Florida | Intermodal Logistics Center    |   |   |
| Total Crashes:  | 0    | Crash Rate Per Mile: | :               | Truck Involved Crashes:        | 0 |   |
| Fatal Crashes:  | 0    | # of Injuries:       | 0               | Truck Involved Fatal Crashes:  |   | 0 |
| Injury Crashes: | 0    | # of Fatalities:     | 0               | Truck Involved Injury Crashes: |   | 0 |

| Connector ID:   | 25-2 | Street:              | Intermodal Dr   |                                |   |   |
|-----------------|------|----------------------|-----------------|--------------------------------|---|---|
| FAC ID:         | 25   | FAC Name:            | Central Florida | Intermodal Logistics Center    |   |   |
| Total Crashes:  | 0    | Crash Rate Per Mile: |                 | Truck Involved Crashes:        | 0 |   |
| Fatal Crashes:  | 0    | # of Injuries:       | 0               | Truck Involved Fatal Crashes:  |   | 0 |
| Injury Crashes: | 0    | # of Fatalities:     | 0               | Truck Involved Injury Crashes: |   | 0 |