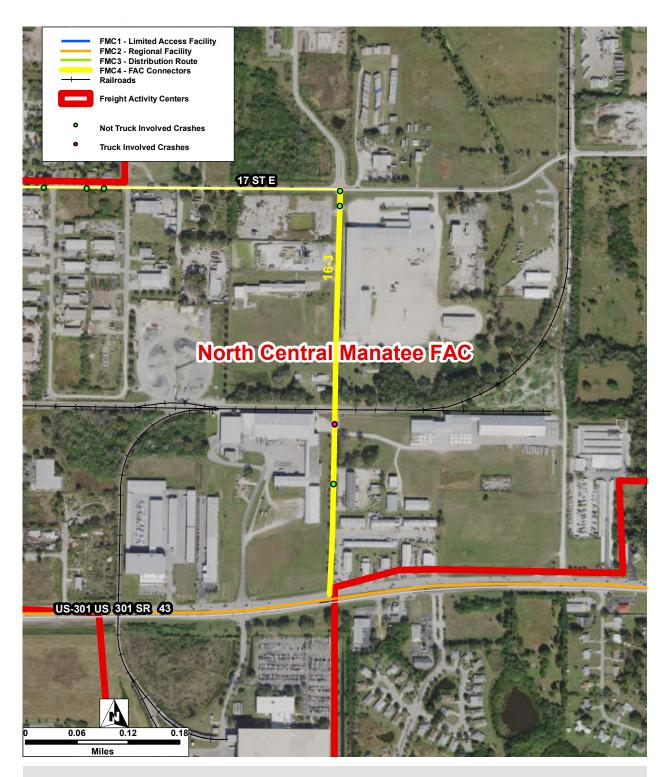

| Connector ID:   | 16-1 | Street:              | 16th Ave E    |                                |   |
|-----------------|------|----------------------|---------------|--------------------------------|---|
| FAC ID:         | 16   | FAC Name:            | North Central | Manatee FAC                    |   |
| Total Crashes:  | 19   | Crash Rate Per Mile: | 37.95         | Truck Involved Crashes: 0      |   |
| Fatal Crashes:  | 0    | # of Injuries:       | 31            | Truck Involved Fatal Crashes:  | 0 |
| Injury Crashes: | 13   | # of Fatalities:     | 0             | Truck Involved Injury Crashes: | 0 |

| Connector ID:   | 16-2 | Street:              | 17th St E    |                                |   |
|-----------------|------|----------------------|--------------|--------------------------------|---|
| FAC ID:         | 16   | FAC Name:            | North Centra | I Manatee FAC                  |   |
| Total Crashes:  | 15   | Crash Rate Per Mile: | 12.04        | Truck Involved Crashes: 1      |   |
| Fatal Crashes:  | 1    | # of Injuries:       | 6            | Truck Involved Fatal Crashes:  | 0 |
| Injury Crashes: | 3    | # of Fatalities:     | 1            | Truck Involved Injury Crashes: | 0 |

| Connector ID:   | 16-3 | Street:              | 24th Ave E      |                                |   |
|-----------------|------|----------------------|-----------------|--------------------------------|---|
| FAC ID:         | 16   | FAC Name:            | North Central N | lanatee FAC                    |   |
| Total Crashes:  | 3    | Crash Rate Per Mile: | 6.34            | Truck Involved Crashes: 1      |   |
| Fatal Crashes:  | 0    | # of Injuries:       | 2               | Truck Involved Fatal Crashes:  | 0 |
| Injury Crashes: | 2    | # of Fatalities:     | 0               | Truck Involved Injury Crashes: | 0 |