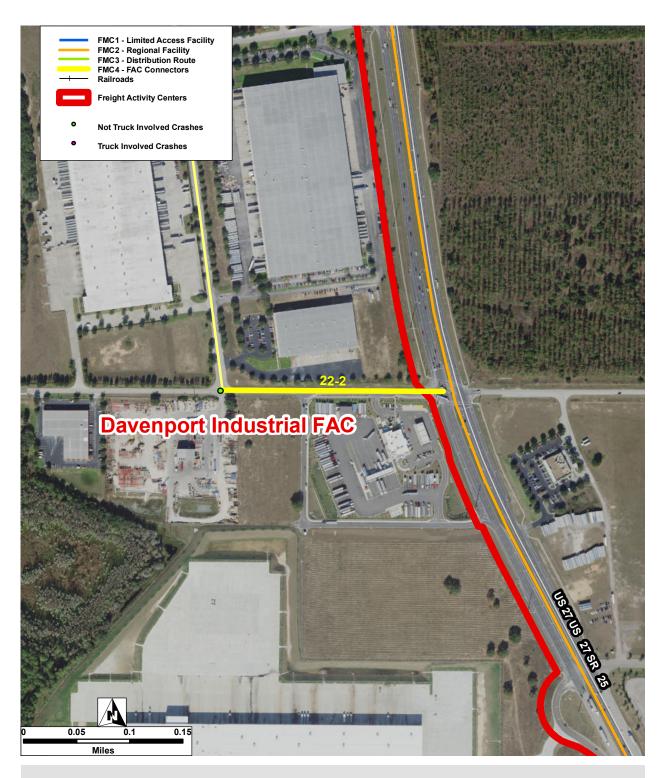

| Connector ID:   | 22-2 | Street:              | Waverly Barn  | Rd                             |   |   |
|-----------------|------|----------------------|---------------|--------------------------------|---|---|
| FAC ID:         | 22   | FAC Name:            | Davenport Ind | ustrial FAC                    |   |   |
| Total Crashes:  | 1    | Crash Rate Per Mile: | 4.81          | Truck Involved Crashes:        | 0 |   |
| Fatal Crashes:  | 0    | # of Injuries:       | 1             | Truck Involved Fatal Crashes:  |   | 0 |
| Injury Crashes: | 1    | # of Fatalities:     | 0             | Truck Involved Injury Crashes: |   | 0 |