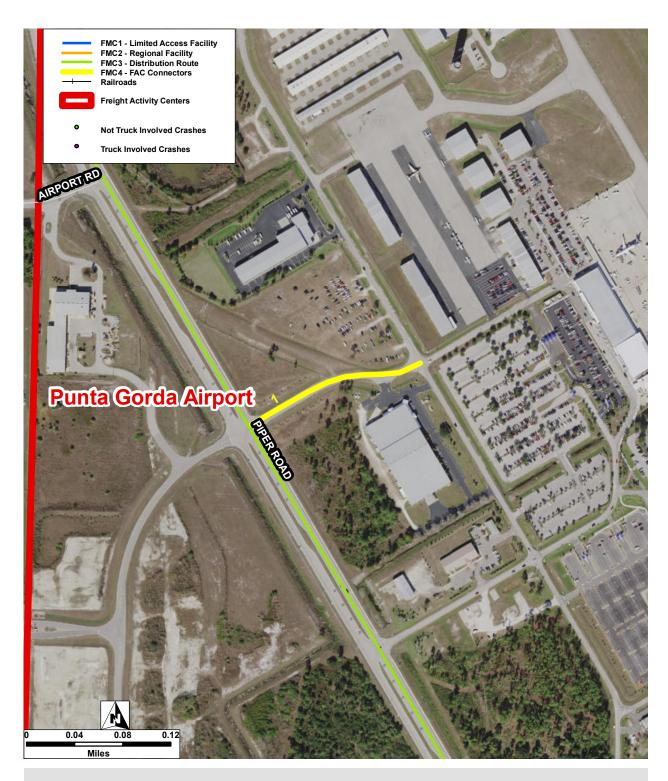

Appendix C

| Connector ID:   | 1 | Street:             | Airport Rd      |                                |   |   |
|-----------------|---|---------------------|-----------------|--------------------------------|---|---|
| FAC ID:         | 1 | FAC Name:           | Punta Gorda Air | port                           |   |   |
| Total Crashes:  | 0 | Crash Rate Per Mile | :               | Truck Involved Crashes:        | 0 |   |
| Fatal Crashes:  | 0 | # of Injuries:      | 0               | Truck Involved Fatal Crashes:  |   | 0 |
| Injury Crashes: | 0 | # of Fatalities:    | 0               | Truck Involved Injury Crashes: |   | 0 |