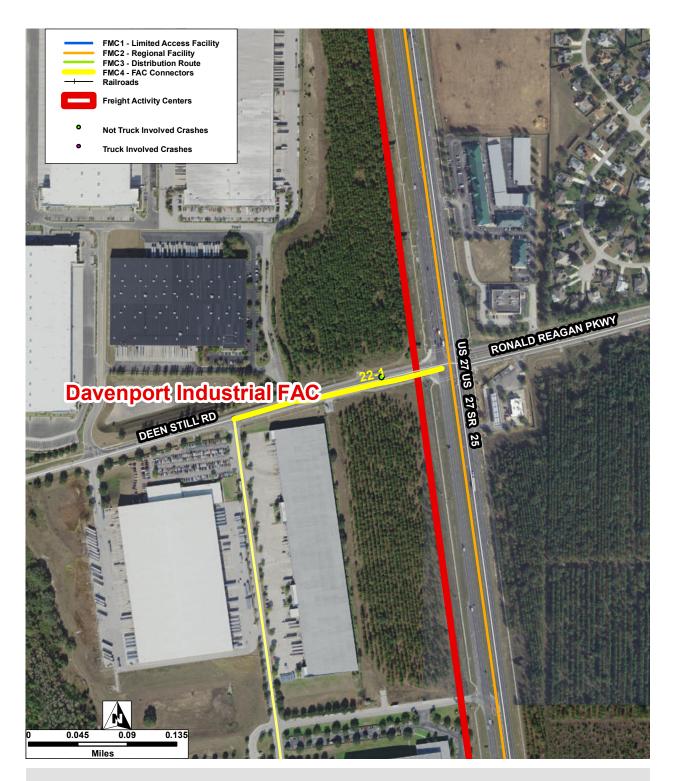

| Connector ID:   | 22-1 | Street:              | Deen Still Rd  |                                |   |   |
|-----------------|------|----------------------|----------------|--------------------------------|---|---|
| FAC ID:         | 22   | FAC Name:            | Davenport Indu | strial FAC                     |   |   |
| Total Crashes:  | 1    | Crash Rate Per Mile: | 5.13           | Truck Involved Crashes:        | 0 |   |
| Fatal Crashes:  | 0    | # of Injuries:       | 1              | Truck Involved Fatal Crashes:  |   | 0 |
| Injury Crashes: | 1    | # of Fatalities:     | 0              | Truck Involved Injury Crashes: |   | 0 |

| Connector ID:   | 22-2 | Street:              | Waverly Barn  | Rd                             |   |   |
|-----------------|------|----------------------|---------------|--------------------------------|---|---|
| FAC ID:         | 22   | FAC Name:            | Davenport Ind | ustrial FAC                    |   |   |
| Total Crashes:  | 1    | Crash Rate Per Mile: | 4.81          | Truck Involved Crashes:        | 0 |   |
| Fatal Crashes:  | 0    | # of Injuries:       | 1             | Truck Involved Fatal Crashes:  |   | 0 |
| Injury Crashes: | 1    | # of Fatalities:     | 0             | Truck Involved Injury Crashes: |   | 0 |

| Connector ID:   | 22-3 | Street:             | Main St        |                                |   |   |
|-----------------|------|---------------------|----------------|--------------------------------|---|---|
| FAC ID:         | 22   | FAC Name:           | Davenport Indu | strial FAC                     |   |   |
| Total Crashes:  | 0    | Crash Rate Per Mile | :              | Truck Involved Crashes:        | 0 |   |
| Fatal Crashes:  | 0    | # of Injuries:      | 0              | Truck Involved Fatal Crashes:  |   | 0 |
| Injury Crashes: | 0    | # of Fatalities:    | 0              | Truck Involved Injury Crashes: |   | 0 |