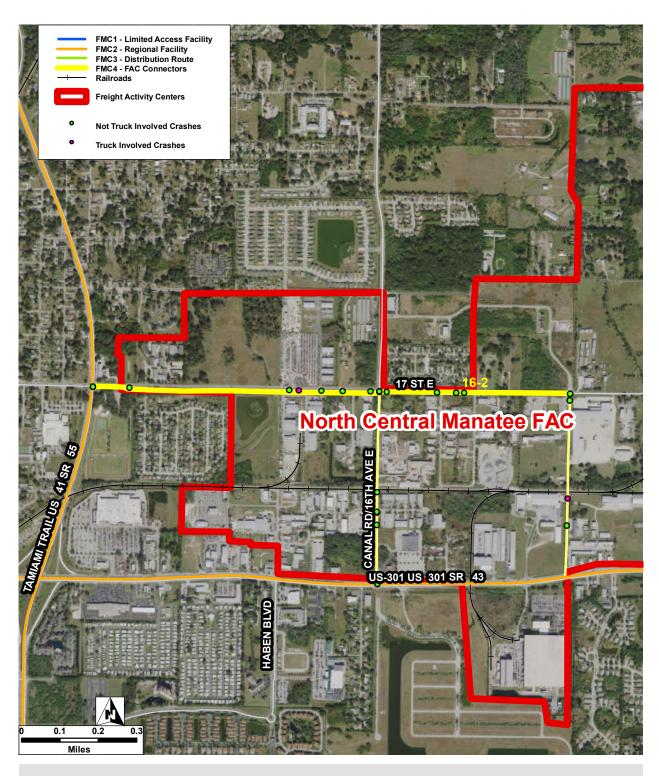

| Connector ID:   | 16-1 | Street:              | 16th Ave E    |                                |   |
|-----------------|------|----------------------|---------------|--------------------------------|---|
| FAC ID:         | 16   | FAC Name:            | North Central | Manatee FAC                    |   |
| Total Crashes:  | 19   | Crash Rate Per Mile: | 37.95         | Truck Involved Crashes: 0      |   |
| Fatal Crashes:  | 0    | # of Injuries:       | 31            | Truck Involved Fatal Crashes:  | 0 |
| Injury Crashes: | 13   | # of Fatalities:     | 0             | Truck Involved Injury Crashes: | 0 |

| Connector ID:   | 16-2 | Street:              | 17th St E    |                                |   |
|-----------------|------|----------------------|--------------|--------------------------------|---|
| FAC ID:         | 16   | FAC Name:            | North Centra | I Manatee FAC                  |   |
| Total Crashes:  | 15   | Crash Rate Per Mile: | 12.04        | Truck Involved Crashes: 1      |   |
| Fatal Crashes:  | 1    | # of Injuries:       | 6            | Truck Involved Fatal Crashes:  | 0 |
| Injury Crashes: | 3    | # of Fatalities:     | 1            | Truck Involved Injury Crashes: | 0 |