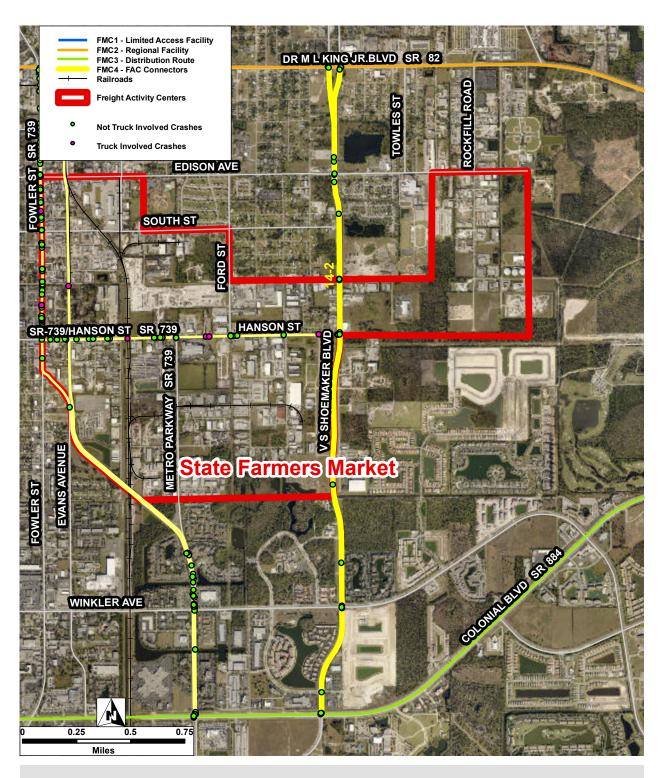

District Wide - Freight Activity Center Connector Definition and Evaluation

| Connector ID:   | 14-2 | Street:              | Veronica Sho  | emaker Blvd                    |   |  |
|-----------------|------|----------------------|---------------|--------------------------------|---|--|
| FAC ID:         | 14   | FAC Name:            | State Farmers | Market                         |   |  |
| Total Crashes:  | 45   | Crash Rate Per Mile: | 13.65         | Truck Involved Crashes:        | 0 |  |
| Fatal Crashes:  | 0    | # of Injuries:       | 36            | Truck Involved Fatal Crashes:  | 0 |  |
| Injury Crashes: | 20   | # of Fatalities:     | 0             | Truck Involved Injury Crashes: | 0 |  |