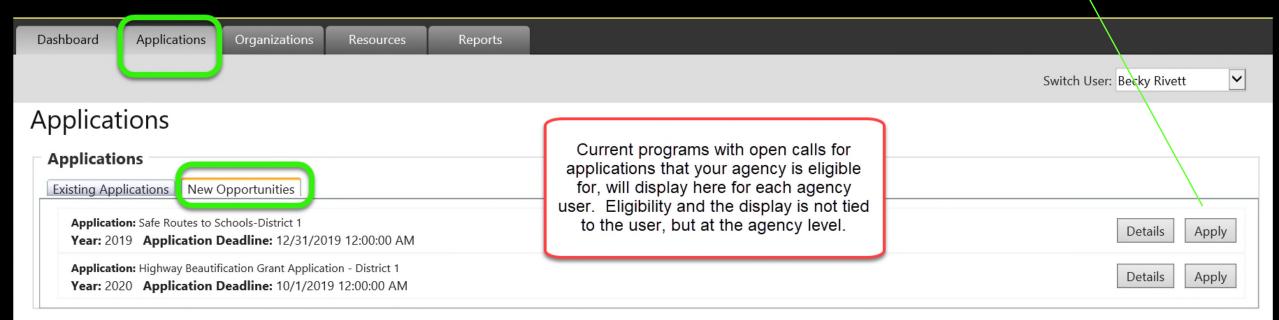

### New Opportunities or Application Cycles Open to Your Agency View

Click on "Apply" to access the application files for download and upload.

We will discuss the required and optional fields that display on the application documents screen.

| Application                                                                                        |                                                                                          |        |
|----------------------------------------------------------------------------------------------------|------------------------------------------------------------------------------------------|--------|
| Application: Highway Beautification Grant Application - District<br>Organization: Charlotte Harbor | 1 Application Deadline: 10/1/2019 12:00:00 AM<br>Year: 2020 Status: Not Submitted Delete |        |
| Application Documents                                                                              |                                                                                          |        |
| Berore you can submit this application, you must upload all required documen                       | nts.                                                                                     |        |
| Documents                                                                                          |                                                                                          |        |
| Download - Beautification Grant Application Part 1                                                 | <u>Re-U</u>                                                                              | Upload |
| Download - Beautification Grant Application Part 2                                                 | Re-U                                                                                     | Upload |
| I 1 x 17 Illustrative Plan Proposal                                                                | <u>Re-U</u>                                                                              | Upload |
| Signed Resolution                                                                                  | Re-L                                                                                     | Upload |
| Letter of Authorization from the Department                                                        | Re-L                                                                                     | Upload |
| Optional Letters of Support                                                                        |                                                                                          | Attach |
| Requires Upload Optional Upload Complete                                                           |                                                                                          |        |
| Project Budget                                                                                     |                                                                                          |        |
|                                                                                                    | State Participation                                                                      |        |
|                                                                                                    | Federal Participation                                                                    |        |
|                                                                                                    | Local Participation                                                                      |        |
|                                                                                                    |                                                                                          |        |
|                                                                                                    | Total Project Cost                                                                       |        |
| Additional Documents                                                                               |                                                                                          |        |
| Select Document Browse                                                                             |                                                                                          |        |
| No documents attached.                                                                             |                                                                                          |        |
| Comments                                                                                           |                                                                                          |        |
|                                                                                                    |                                                                                          |        |
|                                                                                                    |                                                                                          |        |
| Comments                                                                                           | Update By                                                                                |        |
| Comments<br>No records to display.                                                                 | Update By                                                                                |        |
| INO records to display.                                                                            | Update By                                                                                |        |
| No recoras to aisplay.                                                                             | Update By<br>Updated By Date                                                             | Ē      |