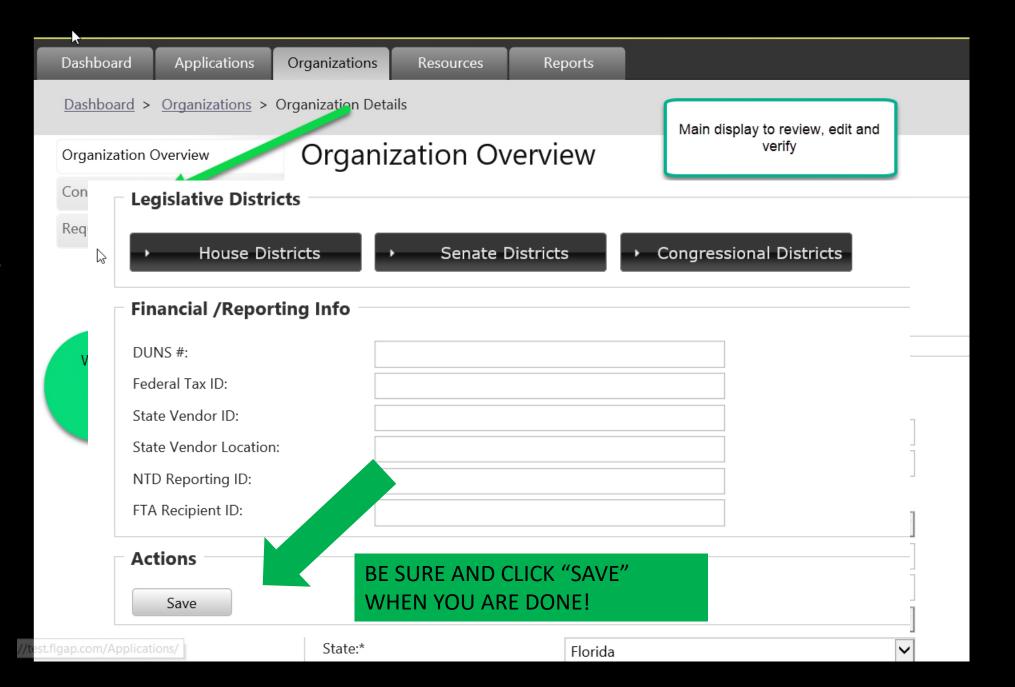

Organizations Tab Details:

- Physical Address
- Contact Info
- Primary Contacts and/or Responsible Charge
- Governance
- Operations
- Legislative Districts
- Financial Reporting Info

The Local

Agency can