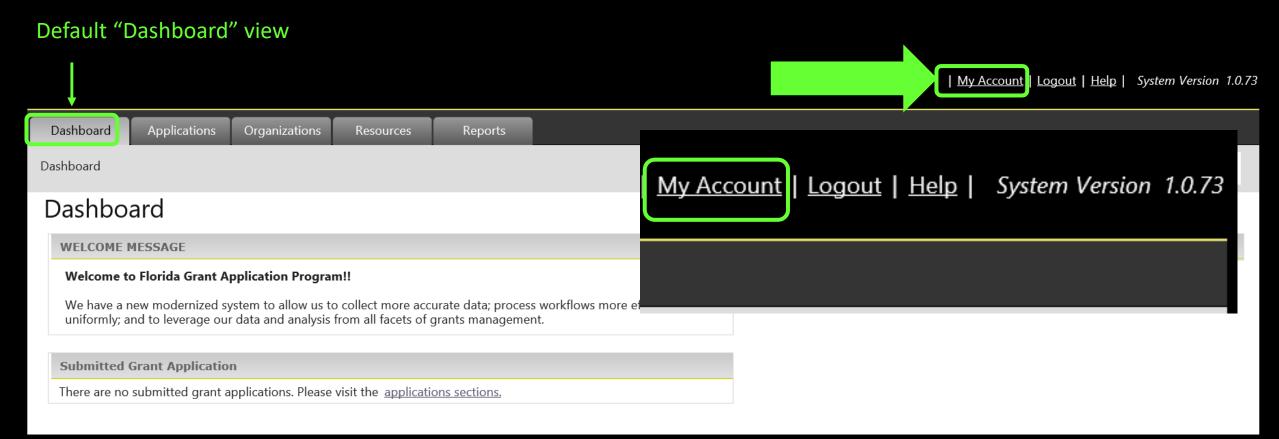

### My Account Tab- Local Agency Users verify & edit account information on first login!

| BIACKEAL <sup>®</sup><br>GRANT MANAGEMENT SYSTEM                                                                                    |                                              | Becky Rivett   <u>My Account</u>   <u>Logout</u>   <u>Help</u>   <i>System</i> V | 'ersion 1.0.73 |
|-------------------------------------------------------------------------------------------------------------------------------------|----------------------------------------------|----------------------------------------------------------------------------------|----------------|
| Dashboard Applications Organizatio                                                                                                  | Edit Account                                 | ^                                                                                |                |
| Dashboard                                                                                                                           | Edit User                                    | sky Rivett                                                                       | ~              |
| Dashboard                                                                                                                           | Þ                                            |                                                                                  |                |
| WELCOME MESSAGE                                                                                                                     | Contact Types<br>Salutation:                 | Select One                                                                       | _              |
| Welcome to Florida Grant Application Pro<br>We have a new modernized system to allow<br>uniformly; and to leverage our data and ana | First Name:<br>Middle Initial:<br>Last Name: | Becky                                                                            |                |
| Submitted Grant Application<br>There are no submitted grant applications. Pla                                                       | Title:<br>Address 1:                         | test 123 main St.                                                                |                |
| There are no submitted grant applications. The                                                                                      | Address 2:<br>City:<br>State:                | Coral Springs                                                                    |                |
| Dowered by Panther                                                                                                                  | Zip:<br>Main Phone Number:                   |                                                                                  | ntact Support  |
|                                                                                                                                     | Alternate Phone<br>Number:                   | Ext Enter 10 digits no hyphens                                                   |                |
|                                                                                                                                     | Main Email:<br>Secondary Email:              | test@hotmail.com                                                                 |                |
|                                                                                                                                     | Notes:                                       |                                                                                  |                |