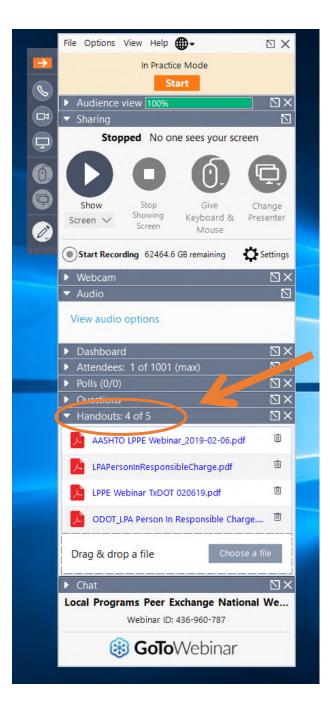

Florida Department of **TRANSPORTATION** 

## Introducing Grant Application Process or "GAP" System

Florida Department of Transportation Offices of Design, Planning, Program Management, Safety and Strategic Development

### **MENU BAR QUICK TIPS!**

## DOWNLOAD HANDOUTS HERE!



### **MENU BAR QUICK TIPS!**

We recommend dialing in on your phone for best audio quality. The # is found under the "Audio" option.



### **MENU BAR QUICK TIPS!**

Type a question under the "Question" or the "Chat" tabs. You may choose to ask privately or publicly.





## Agenda

- Identified grant programs utilizing GAP
- GAP Development & Implementation Timeline-Phases 1 & 2
- How do I obtain login credentials?
- Where do I log in?
- Where do I access program area applications?
- How do I submit project applications?
- What happens once I submit a project application?



## What Grant Programs are included?

| County Incentive Grant<br>Program     | Local Transportation<br>Projects                                           | Small County Outreach<br>Program for<br>Municipalities |
|