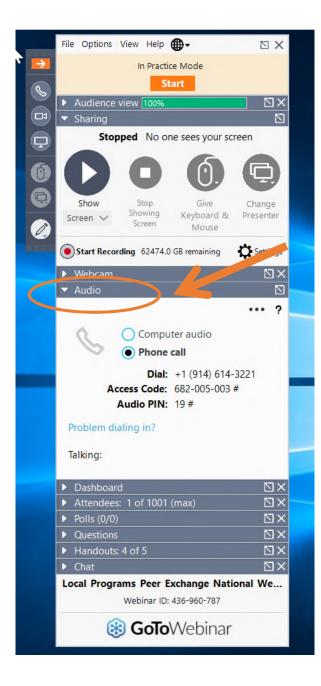

### **MENU BAR QUICK TIPS!**

We recommend dialing in on your phone for best audio quality. The # is found under the "Audio" option.