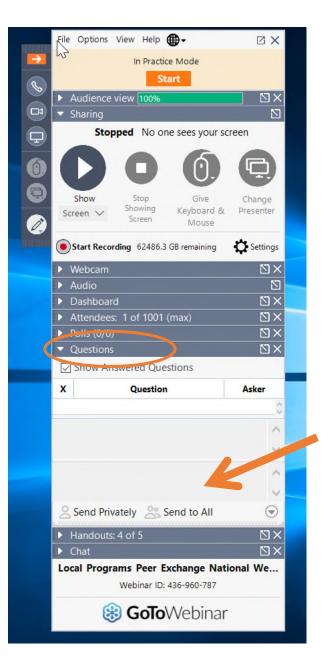

### **MENU BAR QUICK TIPS!**

Type a question under the "Question" or the "Chat" tabs. You may choose to ask privately or publicly.