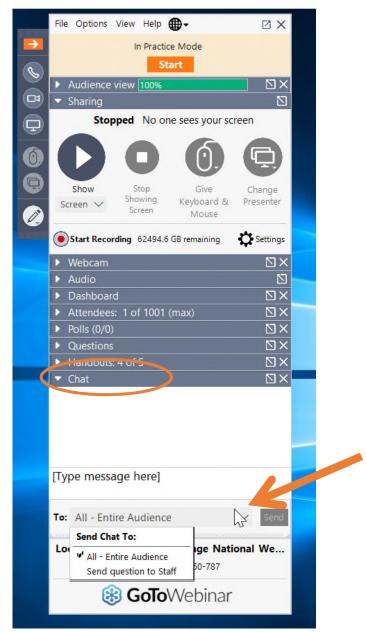

### **MENU BAR QUICK TIPS!**

Type a question under the "Question" or the "Chat" tabs. You may choose to ask privately or publicly.