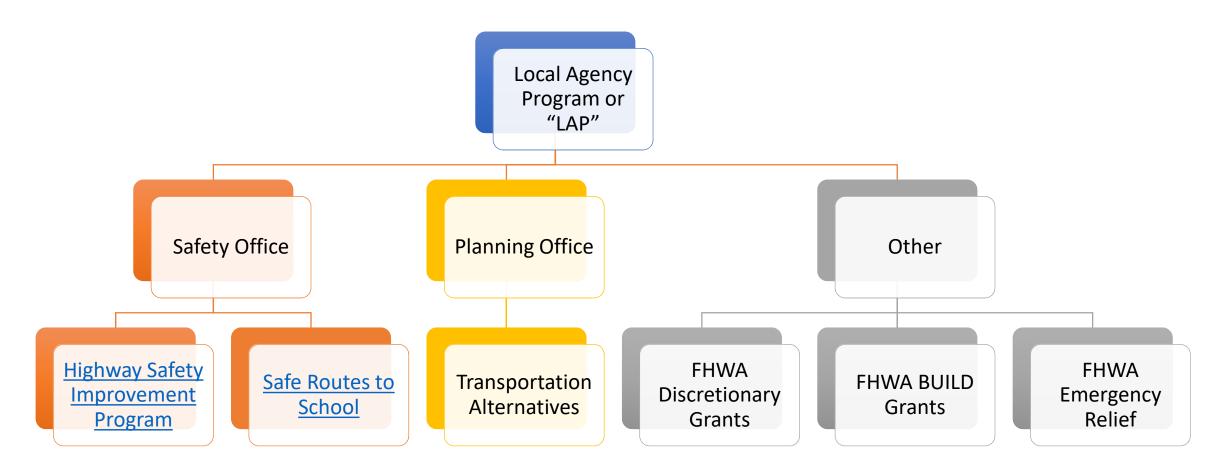

## What Grant Programs are included?

| County Incentive Grant<br>Program     | Local Transportation<br>Projects                                           | Small County Outreach<br>Program for<br>Municipalities |
|---------------------------------------|----------------------------------------------------------------------------|--------------------------------------------------------|
| Florida Beautification<br>Grants      | Metropolitan or<br>Transportation Planning<br>Organizations (MPO /<br>TPO) | Small County Road<br>Assistance Program                |
| "LAP"<br>FHWA Federal-Aid<br>Program* | Shared-Use<br>Nonmotorized (SUN) Trail<br>Program                          | Transportation Regional<br>Incentive Program           |
|                                       | Small County Outreach<br>Program                                           |                                                        |

## What Grant Programs are included?

Various Federal-Aid Highway Program Areas