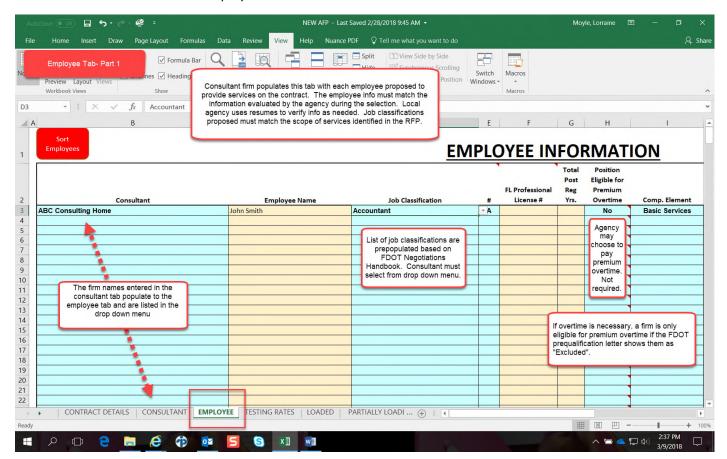

Example of the Consultant Tab populated with cost data. Note: The cost information is confidential.

Information entered in the consultant tab will populate other fields in the spreadsheet.

Here is how it translates to the Employee Tab: