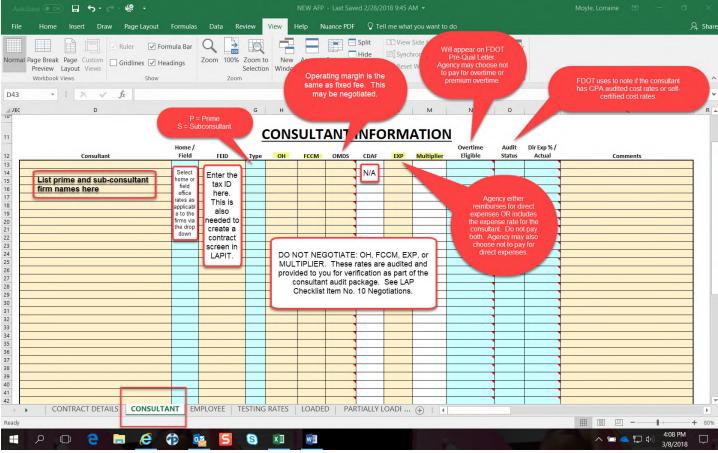

Example of the Consultant Tab populated with cost data. Note: The cost information is confidential.

Information entered in the consultant tab will populate other fields in the spreadsheet.

Here is how it translates to the Employee Tab: