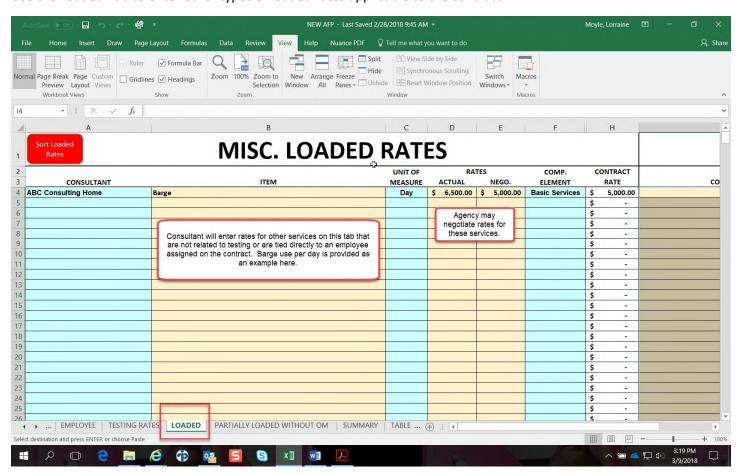

Use the Loaded Tab to enter other types of loaded rates applicable to the contract.