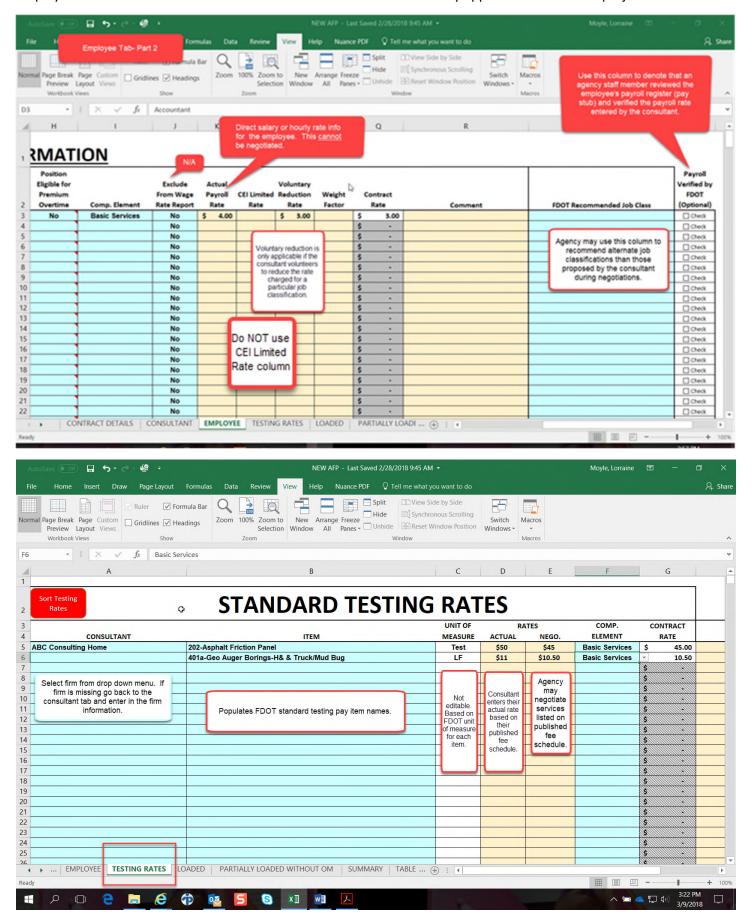

Employee Tab Part 2: Do not use the CEI Limited Rate column. This is only applicable to FDOT CEI projects.

|       | SAMPLE FEE SCHEDULE                                       |                   |                                                                                                                                                                                                                                                                                                                                                                                                                                                                                                                                                                                                                                                                                                                                                                                                                                                                                                                                                                                                                                                                                                                                                                                                                                                                                                                                                                                                                                                                                                                                                                                                                                                                                                                                                                                                                                                                                                                                                                                                                                                                                                                                |            |
|-------|-----------------------------------------------------------|-------------------|--------------------------------------------------------------------------------------------------------------------------------------------------------------------------------------------------------------------------------------------------------------------------------------------------------------------------------------------------------------------------------------------------------------------------------------------------------------------------------------------------------------------------------------------------------------------------------------------------------------------------------------------------------------------------------------------------------------------------------------------------------------------------------------------------------------------------------------------------------------------------------------------------------------------------------------------------------------------------------------------------------------------------------------------------------------------------------------------------------------------------------------------------------------------------------------------------------------------------------------------------------------------------------------------------------------------------------------------------------------------------------------------------------------------------------------------------------------------------------------------------------------------------------------------------------------------------------------------------------------------------------------------------------------------------------------------------------------------------------------------------------------------------------------------------------------------------------------------------------------------------------------------------------------------------------------------------------------------------------------------------------------------------------------------------------------------------------------------------------------------------------|------------|
|       |                                                           | FEE SCHEDULE 2017 |                                                                                                                                                                                                                                                                                                                                                                                                                                                                                                                                                                                                                                                                                                                                                                                                                                                                                                                                                                                                                                                                                                                                                                                                                                                                                                                                                                                                                                                                                                                                                                                                                                                                                                                                                                                                                                                                                                                                                                                                                                                                                                                                |            |
| Item# | Item Description                                          | Unit              | A STATE OF THE STA | Unit Price |
| 212   | Asphalt Pavement Coring - 6" dia without Base Depth Check | Each              | \$                                                                                                                                                                                                                                                                                                                                                                                                                                                                                                                                                                                                                                                                                                                                                                                                                                                                                                                                                                                                                                                                                                                                                                                                                                                                                                                                                                                                                                                                                                                                                                                                                                                                                                                                                                                                                                                                                                                                                                                                                                                                                                                             | 100.       |
| 305   | Concrete Pavement Coring - 4" Dia                         | Each              | \$                                                                                                                                                                                                                                                                                                                                                                                                                                                                                                                                                                                                                                                                                                                                                                                                                                                                                                                                                                                                                                                                                                                                                                                                                                                                                                                                                                                                                                                                                                                                                                                                                                                                                                                                                                                                                                                                                                                                                                                                                                                                                                                             | 108.       |
| 401   | Geo Auger Borings- Hand & Truck/Mud Bug                   | Foot              | \$                                                                                                                                                                                                                                                                                                                                                                                                                                                                                                                                                                                                                                                                                                                                                                                                                                                                                                                                                                                                                                                                                                                                                                                                                                                                                                                                                                                                                                                                                                                                                                                                                                                                                                                                                                                                                                                                                                                                                                                                                                                                                                                             | 11.        |
| 402   | Geo Auger Borings- Track                                  | Foot              | \$                                                                                                                                                                                                                                                                                                                                                                                                                                                                                                                                                                                                                                                                                                                                                                                                                                                                                                                                                                                                                                                                                                                                                                                                                                                                                                                                                                                                                                                                                                                                                                                                                                                                                                                                                                                                                                                                                                                                                                                                                                                                                                                             | 14,        |
| 413   | Geo Cross hole Sonic Logging (CSL)-Equipment              | Each              | \$                                                                                                                                                                                                                                                                                                                                                                                                                                                                                                                                                                                                                                                                                                                                                                                                                                                                                                                                                                                                                                                                                                                                                                                                                                                                                                                                                                                                                                                                                                                                                                                                                                                                                                                                                                                                                                                                                                                                                                                                                                                                                                                             | 2,000.     |
| 415   | Geo Double Ring Infiltration (ASTM D3385)                 | Each              | \$                                                                                                                                                                                                                                                                                                                                                                                                                                                                                                                                                                                                                                                                                                                                                                                                                                                                                                                                                                                                                                                                                                                                                                                                                                                                                                                                                                                                                                                                                                                                                                                                                                                                                                                                                                                                                                                                                                                                                                                                                                                                                                                             | 440.0      |
| 418   | Geo Drill Crew Support Vehicle                            | Each              | 18                                                                                                                                                                                                                                                                                                                                                                                                                                                                                                                                                                                                                                                                                                                                                                                                                                                                                                                                                                                                                                                                                                                                                                                                                                                                                                                                                                                                                                                                                                                                                                                                                                                                                                                                                                                                                                                                                                                                                                                                                                                                                                                             | 160.       |
| 419   | Geo Drilling Crew 2-Person                                | Hour              | \$                                                                                                                                                                                                                                                                                                                                                                                                                                                                                                                                                                                                                                                                                                                                                                                                                                                                                                                                                                                                                                                                                                                                                                                                                                                                                                                                                                                                                                                                                                                                                                                                                                                                                                                                                                                                                                                                                                                                                                                                                                                                                                                             | 150.0      |
| 421   | Geo Dynamic Pile Testing/Pile Driving Analysis-Equipment  | Day               | S                                                                                                                                                                                                                                                                                                                                                                                                                                                                                                                                                                                                                                                                                                                                                                                                                                                                                                                                                                                                                                                                                                                                                                                                                                                                                                                                                                                                                                                                                                                                                                                                                                                                                                                                                                                                                                                                                                                                                                                                                                                                                                                              | 2,900.0    |
| 422   | Geo Extra SPT Samples-Barge/Track/Amphibious 0-50 Ft      | Each              | S                                                                                                                                                                                                                                                                                                                                                                                                                                                                                                                                                                                                                                                                                                                                                                                                                                                                                                                                                                                                                                                                                                                                                                                                                                                                                                                                                                                                                                                                                                                                                                                                                                                                                                                                                                                                                                                                                                                                                                                                                                                                                                                              | 37.0       |
| 423   | Geo Extra SPT Samples-Barge/Track/Amphibious 50-100 Ft    | Each              | \$                                                                                                                                                                                                                                                                                                                                                                                                                                                                                                                                                                                                                                                                                                                                                                                                                                                                                                                                                                                                                                                                                                                                                                                                                                                                                                                                                                                                                                                                                                                                                                                                                                                                                                                                                                                                                                                                                                                                                                                                                                                                                                                             | 45.0       |
| 424   | Geo Extra SPT Samples-Barge/Track/Amphibious 100-150 Ft   | Each              | \$                                                                                                                                                                                                                                                                                                                                                                                                                                                                                                                                                                                                                                                                                                                                                                                                                                                                                                                                                                                                                                                                                                                                                                                                                                                                                                                                                                                                                                                                                                                                                                                                                                                                                                                                                                                                                                                                                                                                                                                                                                                                                                                             | 50.0       |
| 427   | Geo Extra SPT Samples-Truck/Mud Bug 0-50 Ft               | Each              | \$                                                                                                                                                                                                                                                                                                                                                                                                                                                                                                                                                                                                                                                                                                                                                                                                                                                                                                                                                                                                                                                                                                                                                                                                                                                                                                                                                                                                                                                                                                                                                                                                                                                                                                                                                                                                                                                                                                                                                                                                                                                                                                                             | 34.0       |
| 428   | Geo Extra SPT Samples-Truck/Mud Bug 50-100 Ft             | Each              | \$                                                                                                                                                                                                                                                                                                                                                                                                                                                                                                                                                                                                                                                                                                                                                                                                                                                                                                                                                                                                                                                                                                                                                                                                                                                                                                                                                                                                                                                                                                                                                                                                                                                                                                                                                                                                                                                                                                                                                                                                                                                                                                                             | 40.0       |