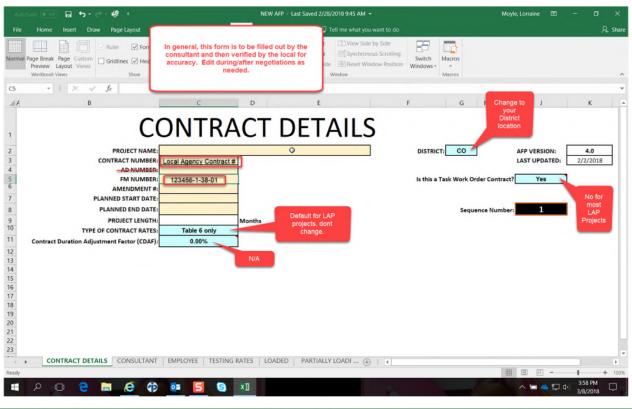

Fields that appear <u>blue</u> are not editable. All are prepopulated with drop down menus or import information from other fields in the spreadsheet. These fields are locked to all users.

Fields that appear in <u>tan</u> are editable and will be used by the consultant to enter their proposed staffing, direct and indirect cost information.





Here is an example of what the information looks like on FDOT Prequalification Letter for a consultant firm. Definitions are provided in the LAP Manual Chapter 18 and the <u>LAP Cost Analysis and Accounting Basics PowerPoint</u>. *Note: The cost information is confidential.* 



Example of the Consultant Tab populated with cost data. Note: The cost information is confidential.



Information entered in the consultant tab will populate other fields in the spreadsheet.

Here is how it translates to the Employee Tab:



Employee Tab Part 2: Do not use the CEI Limited Rate column. This is only applicable to FDOT CEI projects.



|       | SAMPLE FEE SCHEDULE                                       |                   |