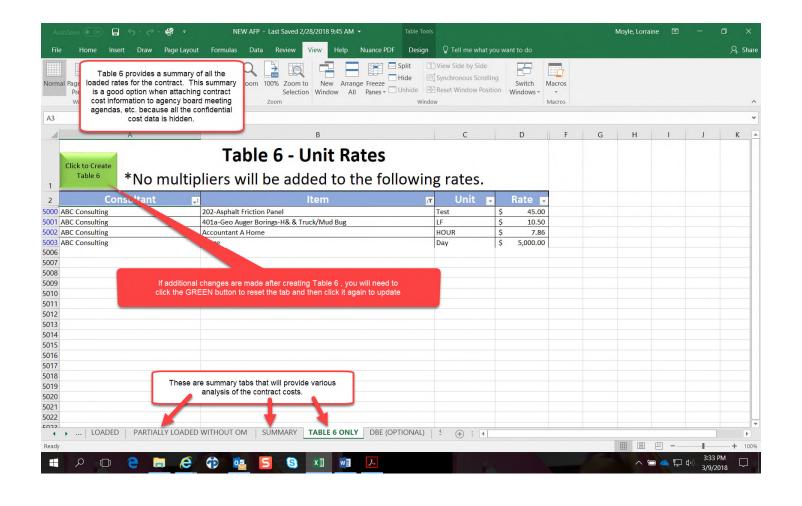

| 40.0       |

Use the Loaded Tab to enter other types of loaded rates applicable to the contract.