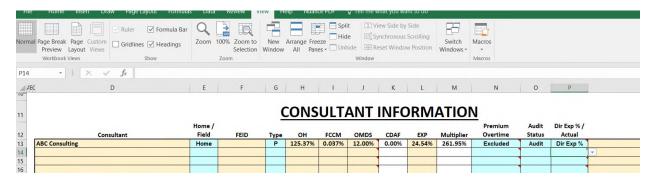

Example of the Consultant Tab populated with cost data. Note: The cost information is confidential.

Information entered in the consultant tab will populate other fields in the spreadsheet.

Here is how it translates to the Employee Tab: