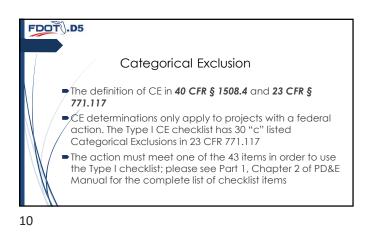

20



























































42



| FDOT                                                                                                                                                                                                        | .D5                                                                                               |                                                                                      | TIMELINE OF EFFORT                                                                 |
|-------------------------------------------------------------------------------------------------------------------------------------------------------------------------------------------------------------|-----------------