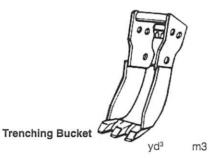

| 80789082             | Lighted Front License Plate Bracket                                          | \$260.00                           |
|----------------------|------------------------------------------------------------------------------|------------------------------------|
| 80789116             | Lights 8 LED Flashing 24V - All 4 Corners                                    | \$4,718.00                         |
| 80789178             | Lube Chart - Chassis, Permanent Outside & Visible                            | \$400.00                           |
| X4105172             | Mud Flaps - (No Logo) - 6x6                                                  | \$569.00                           |
| 80789203             | Outrigger / Stabilizer Option - Rear                                         | \$28,956.00                        |
| 80385057             | Protecto - Seal Locking Fuel Cap W/ Key                                      | \$211.00<br>\$337.00               |
| 80785042<br>80785208 | Seat Belt Chassis w/Shoulder Restraint Spare Front Tire / Wheel Assembly     | \$2,182.00                         |
| 80785134             | Spare Rear Tire / Wheel Assembly, Goodyear - 11R/24.5                        | \$1,315.00                         |
| 80789158             | Spark Arrestor                                                               | \$1,337.00                         |
| 80789201             | Special (4) Four Point Lifting Provisions                                    | \$2,632.00                         |
| 80385147             | Tilt Steering Column - Chassis                                               | \$1,109.00                         |
| 80785044             | Travel Alarm - Adjustable Volume                                             | \$274.00                           |
| 80789077             | Twin Air Horns - Chassis                                                     | \$527.00                           |
| 80783250             | Vandal Cover Installation - Chassis                                          | \$2,422.00                         |
| 80705007             | Wheel Lug Wrench Set                                                         | \$211.00                           |
| Attachments          |                                                                              |                                    |
| 06200561             | 48" Saber Saw Blade Kit                                                      | \$4,711.00                         |
| 06200897             | 50" Tiger Flail Mower                                                        | \$13,206.00                        |
| 06102600             | 50" Tiger Rotary Mower                                                       | \$14,058.00                        |
| 80656037             | Attachment Adapter - Blank                                                   | \$1,369.00                         |
| 80655036             | Aux. Hyd. Hoses For 12 Ft. Boom Extension                                    | \$1,674.00                         |
| 80655033             | Aux. Hyd. Hoses For 4 Ft. Boom Extension                                     | \$1,400.00                         |
| 80655034             | Aux. Hyd. Hoses For 6 Ft. Boom Extension                                     | \$1,689.00                         |
| 80655035             | Aux. Hyd. Hoses For 8 Ft. Boom Extension                                     | \$1,569.00<br>\$28,232.00          |
| 80755034<br>80655028 | Boom Extension - 7' Adjustable Angle<br>Boom Extension - 4 Ft, w/o Aux Hoses | \$13,093.00                        |
| 80655029             | Boom Extension - 6 Ft, w/o Aux, Hoses                                        | \$13,495.00                        |
| 80655030             | Boom Extension - 8 Ft. w/o Aux Hoses                                         | \$14,504.00                        |
| 80455049             | Bucket - Ditching - 24" w/Bolt on Cutting Edge                               | \$4,626.00                         |
| 80656040             | Bucket - Ditching - 30"                                                      | \$4,008.00                         |
| 80656058             | Bucket - Ditching - 48"                                                      | \$5,576.00                         |
| 80655037             | Bucket - Ditching - 48" w/ Bolt On Cutting Edge                              | \$6,960.00                         |
| 80656007             | Bucket - Ditching - 60"                                                      | \$5,551.00                         |
| 80656092             | Bucket - Ditching - 60" w/Bolt On Cutting Edge                               | \$6,286.00                         |
| 80656006             | Bucket - Ditching - 66" Constant Radius                                      | \$5,894.00                         |
| 80656093             | Bucket - Ditching - 66" w/Bolt On Cutting Edge                               | \$6,629.00                         |
| 80656002             | Bucket - Ditching - 72"                                                      | \$6,519.00                         |
| 80656094             | Bucket - Ditching - 72" W/ Bolt On Cutting Edge                              | \$7,095.00                         |
| 80656132             | Bucket - Dredging - 60"                                                      | \$8,493.00<br>\$8,734.00           |
| 80656013             | Bucket - Dredging - 72"  Bucket - Dredging Bucket 60" for Telestick          | \$7,622.00                         |
| 80556011<br>80456020 | Bucket - Excavating - 24"                                                    | \$4,831.00                         |
| 80656065             | Bucket - Excavating - 24" w/o Teeth                                          | \$3,988.00                         |
| 80456021             | Bucket - Excavating - 30"                                                    | \$5,199.00                         |
| 80456022             | Bucket - Excavating - 36"                                                    | \$5,683.00                         |
| X4106093             | Bucket - Excavating - 36" w/5 Teeth                                          | \$6,064.00                         |
| 80456023             | Bucket - Excavating - 42"                                                    | \$6,138.00                         |
| 80656064             | Bucket - Excavating - 42" w/o Teeth                                          | \$5,509.00                         |
| 80456024             | Bucket - Excavating - 48"                                                    | \$6,630.00                         |
| 80656115             | Bucket - Pavement Removal - 18" (Curbing)                                    | \$7,216.00                         |
| 80656116             | Bucket - Pavement Removal - 24" (Curbing)                                    | \$8,920.00                         |
| 80656114             | Bucket - Pavement Removal - 28"                                              | \$9,300.00                         |
| 80656102             | Bucket - Pavement Removal - 40"                                              | \$12,176.00                        |
| 80656119             | Bucket - Pavement Removal - 48"                                              | \$12,877.00                        |
| 80656104             | Bucket - Trenching - 15"                                                     | \$7,006.00                         |
| 80656012             | Bucket - Trenching - 21"                                                     | \$7,695.00<br>#1,246.00            |
| 80753044             | Chisel Bit for Rammer Hammer                                                 | \$1,246.00<br>\$11,716.00          |
| 80755023             | Fixed Thumb Grapple Grading Blade - 9 5t                                     | \$11,7 <b>1</b> 6.00<br>\$4,938.00 |
| 80656024<br>80656035 | Grading Blade - 8 Ft. Guardrail Clean-Out                                    | \$6,810.00                         |
| 80455052             | Limb Shear                                                                   | \$15,156.00                        |
| 80759012             | Rammer Hammer 999 Installation - Bucket Adapter                              | \$34,000.00                        |
| 80756038             | Ripper - Single Tooth - Bucket Adapter Style                                 | \$4,811.00                         |
|                      | Telestick Boom Extension w/Boom Rest (80785122) & (80456013)                 |                                    |
| 80789105             | 60" Bucket                                                                   | \$47,710.00                        |
|                      |                                                                              |                                    |

| 80789178                   | Lube Chart - Chargie Remanant Outside & Visible                                              | \$400.00                 |
|----------------------------|----------------------------------------------------------------------------------------------|--------------------------|
| X4105172                   | Lube Chart - Chassis, Permanent Outside & Visible<br>Mud Flaps - (No Logo) - 6x6             | \$569.00                 |
| 80789203                   | Outrigger / Stabilizer Option - Rear                                                         | \$28,956.00              |
| 80385057                   | Protecto - Seal Locking Fuel Cap W/ Key                                                      | \$211.00                 |
| 80785042                   | Seat Belt Chassis w/Shoulder Restraint                                                       | \$337.00                 |
| 80785208                   | Spare Front Tire / Wheel Assembly                                                            | \$2,182.00               |
| 80785134                   | Spare Rear Tire / Wheel Assembly, Goodyear - 11R/24.5                                        | \$1,315.00               |
| 80789158                   | Spark Arrestor                                                                               | \$1,337.00               |
| 80789201                   | Special (4) Four Point Lifting Provisions                                                    | \$2,632.00               |
| 80385147                   | Tilt Steering Column - Chassis                                                               | \$1,109.00               |
| 80785044                   | Travel Alarm - Adjustable Volume                                                             | \$274.00                 |
| 80789077                   | Twin Air Horns - Chassis                                                                     | \$527.00                 |
| 80783250                   | Vandal Cover Installation - Chassis                                                          | \$2,422.00               |
| 80705007                   | Wheel Lug Wrench Set                                                                         | \$211.00                 |
| Attachments                |                                                                                              |                          |
| 06200561                   | 48" Saber Saw Blade Kit                                                                      | \$4,711.00               |
| 06200897                   | 50" Tiger Flail Mower                                                                        | \$13,206.00              |
| 06102600                   | 50" Tiger Rotary Mower                                                                       | \$14,058.00              |
| 80656037                   | Attachment Adapter - Blank                                                                   | \$1,369.00<br>\$1,674.00 |
| 80655036<br>80655033       | Aux. Hyd. Hoses For 12 Ft. Boom Extension Aux. Hyd. Hoses For 4 Ft. Boom Extension           | \$1,400.00               |
| 80655034                   | Aux. Hyd. Hoses For 6 Ft. Boom Extension                                                     | \$1,689.00               |
| 80655035                   | Aux. Hyd. Hoses For 8 Ft. Boom Extension                                                     | \$1,569.00               |
| 80755034                   | Boom Extension - 7' Adjustable Angle                                                         | \$28,232.00              |
| 80655031                   | Boom Extension - 12 Ft. w/o Aux, Hoses                                                       | \$16,819.00              |
| 80655028                   | Boom Extension - 4 Ft, w/o Aux Hoses                                                         | \$13,093.00              |
| 80655029                   | Boom Extension - 6 Ft. w/o Aux. Hoses                                                        | \$13,495.00              |
| 80655030                   | Boom Extension - 8 Ft, w/o Aux Hoses                                                         | \$14,504.00              |
| 80455049                   | Bucket - Ditching - 24" w/Bolt on Cutting Edge                                               | \$4,626.00               |
| 80656040                   | Bucket - Ditching - 30"                                                                      | \$4,008.00               |
| 80656058                   | Bucket - Ditching - 48"                                                                      | \$5,576.00               |
| 80655037                   | Bucket - Ditching - 48" w/ Bolt On Cutting Edge                                              | \$6,960.00               |
| 80656007                   | Bucket - Ditching - 60"                                                                      | \$5,551.00               |
| 80656092                   | Bucket - Ditching - 60" w/Bolt On Cutting Edge                                               | \$6,286.00               |
| 80656006                   | Bucket - Ditching - 66" Constant Radius                                                      | \$5,894.00               |
| 80656093                   | Bucket - Ditching - 66" w/Bolt On Cutting Edge                                               | \$6,629.00               |
| 80656002                   | Bucket - Ditching - 72"                                                                      | \$6,519.00               |
| 80656094                   | Bucket - Ditching - 72" W/ Bolt On Cutting Edge                                              | \$7,095.00               |
| 80656132                   | Bucket - Dredging - 60"                                                                      | \$8,493.00               |
| 80656013                   | Bucket - Dredging - 72"                                                                      | \$8,734.00               |
| 80556011                   | Bucket - Dredging Bucket 60" for Telestick                                                   | \$7,622.00               |
| 80456020<br>80656065       | Bucket - Excavating - 24"  Bucket - Excavating - 24" w/o Teeth                               | \$4,831.00<br>\$3,988.00 |
| 80456021                   | Bucket - Excavating - 24 W/O reetin                                                          | \$5,199.00               |
| 80456022                   | Bucket - Excavating - 36"                                                                    | \$5,683.00               |
| X4106093                   | Bucket - Excavating - 36" w/5 Teeth                                                          | \$6,064.00               |
| 80456023                   | Bucket - Excavating - 42"                                                                    | \$6,138.00               |
| 80656064                   | Bucket - Excavating - 42" w/o Teeth                                                          | \$5,509.00               |
| 80456024                   | Bucket - Excavating - 48"                                                                    | \$6,630.00               |
| 80656115                   | Bucket - Pavement Removal - 18" (Curbing)                                                    | \$7,216.00               |
| 80656116                   | Bucket - Pavement Removal - 24" (Curbing)                                                    | \$8,920.00               |
| 80656114                   | Bucket - Pavement Removal - 28"                                                              | \$9,300.00               |
| 80656102                   | Bucket - Pavement Removal - 40"                                                              | \$12,176.00              |
| 80656119                   | Bucket - Pavement Removal - 48"                                                              | \$12,877.00              |
| 80656104                   | Bucket - Trenching - 15"                                                                     | \$7,006.00               |
| 80656012                   | Bucket - Trenching - 21"                                                                     | \$7,695.00               |
| 80755023                   | Fixed Thumb Grapple                                                                          | \$11,716.00              |
| 80656024                   | Grading Blade - 8 Ft.                                                                        | \$4,938.00               |
| 80656035                   | Guardrail Clean-Out                                                                          | \$6,810.00               |
| 80455052                   | Limb Shear  Parmer Hammer 999 Installation - Rucket Adapter                                  | \$15,156.00              |
| 80759012<br>80756038       | Rammer Hammer 999 Installation - Bucket Adapter Ripper - Single Tooth - Bucket Adapter Style | \$34,000.00              |
|                            | Telestick Boom Extension w/Boom Rest ( 80785122 ) & (80456013)                               | \$4,811.00               |
| 80559002                   | 60" Bucket                                                                                   | \$50,878.00              |
| 80759020                   | Tiger Growler Mulcher 36"                                                                    | \$23,330.00              |
| <b>Manual Instructions</b> |                                                                                              |                          |
|                            |                                                                                              | . = = = =                |
|                            |                                                                                              |                          |