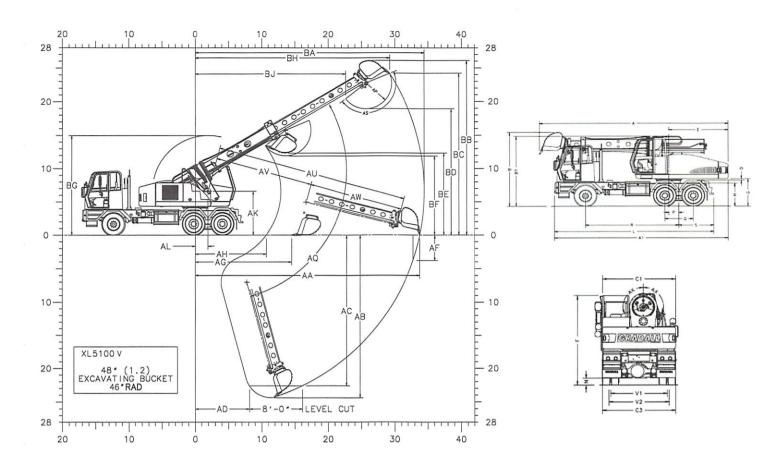

Specification Number: FC2011Truck Mounted Excavator Large

Unit of Equipment: Truck Mounted Excavator Large

**1.0 INTENT**: The intent of this specification is to provide minimum procurement requirements for a carrier mounted, single engine, fully hydraulic telescoping boom excavator capable of excavating, grading, sloping, backfilling, etc., equivalent to a Gradall model XL4100 or XL5100. The unit shall be current production and the manufacturer's printed literature shall be submitted with the bid. The unit will be a finished, integrated, turnkey system, mounted and performance tested by the vendor on the carrier supplied by the vendor.