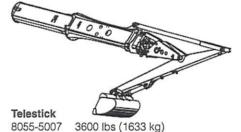

| 80789082             | Lighted Front License Plate Bracket                                          | \$260.00                           |
|----------------------|------------------------------------------------------------------------------|------------------------------------|
| 80789116             | Lights 8 LED Flashing 24V - All 4 Corners                                    | \$4,718.00                         |
| 80789178             | Lube Chart - Chassis, Permanent Outside & Visible                            | \$400.00                           |
| X4105172             | Mud Flaps - (No Logo) - 6x6                                                  | \$569.00                           |
| 80789203             | Outrigger / Stabilizer Option - Rear                                         | \$28,956.00                        |
| 80385057             | Protecto - Seal Locking Fuel Cap W/ Key                                      | \$211.00<br>\$337.00               |
| 80785042<br>80785208 | Seat Belt Chassis w/Shoulder Restraint Spare Front Tire / Wheel Assembly     | \$2,182.00                         |
| 80785134             | Spare Rear Tire / Wheel Assembly, Goodyear - 11R/24.5                        | \$1,315.00                         |
| 80789158             | Spark Arrestor                                                               | \$1,337.00                         |
| 80789201             | Special (4) Four Point Lifting Provisions                                    | \$2,632.00                         |
| 80385147             | Tilt Steering Column - Chassis                                               | \$1,109.00                         |
| 80785044             | Travel Alarm - Adjustable Volume                                             | \$274.00                           |
| 80789077             | Twin Air Horns - Chassis                                                     | \$527.00                           |
| 80783250             | Vandal Cover Installation - Chassis                                          | \$2,422.00                         |
| 80705007             | Wheel Lug Wrench Set                                                         | \$211.00                           |
| Attachments          |                                                                              |                                    |
| 06200561             | 48" Saber Saw Blade Kit                                                      | \$4,711.00                         |
| 06200897             | 50" Tiger Flail Mower                                                        | \$13,206.00                        |
| 06102600             | 50" Tiger Rotary Mower                                                       | \$14,058.00                        |
| 80656037             | Attachment Adapter - Blank                                                   | \$1,369.00                         |
| 80655036             | Aux. Hyd. Hoses For 12 Ft. Boom Extension                                    | \$1,674.00                         |
| 80655033             | Aux. Hyd. Hoses For 4 Ft. Boom Extension                                     | \$1,400.00                         |
| 80655034             | Aux. Hyd. Hoses For 6 Ft. Boom Extension                                     | \$1,689.00                         |
| 80655035             | Aux. Hyd. Hoses For 8 Ft. Boom Extension                                     | \$1,569.00<br>\$28,232.00          |
| 80755034<br>80655028 | Boom Extension - 7' Adjustable Angle<br>Boom Extension - 4 Ft, w/o Aux Hoses | \$13,093.00                        |
| 80655029             | Boom Extension - 6 Ft, w/o Aux, Hoses                                        | \$13,495.00                        |
| 80655030             | Boom Extension - 8 Ft. w/o Aux Hoses                                         | \$14,504.00                        |
| 80455049             | Bucket - Ditching - 24" w/Bolt on Cutting Edge                               | \$4,626.00                         |
| 80656040             | Bucket - Ditching - 30"                                                      | \$4,008.00                         |
| 80656058             | Bucket - Ditching - 48"                                                      | \$5,576.00                         |
| 80655037             | Bucket - Ditching - 48" w/ Bolt On Cutting Edge                              | \$6,960.00                         |
| 80656007             | Bucket - Ditching - 60"                                                      | \$5,551.00                         |
| 80656092             | Bucket - Ditching - 60" w/Bolt On Cutting Edge                               | \$6,286.00                         |
| 80656006             | Bucket - Ditching - 66" Constant Radius                                      | \$5,894.00                         |
| 80656093             | Bucket - Ditching - 66" w/Bolt On Cutting Edge                               | \$6,629.00                         |
| 80656002             | Bucket - Ditching - 72"                                                      | \$6,519.00                         |
| 80656094             | Bucket - Ditching - 72" W/ Bolt On Cutting Edge                              | \$7,095.00                         |
| 80656132             | Bucket - Dredging - 60"                                                      | \$8,493.00<br>\$8,734.00           |
| 80656013             | Bucket - Dredging - 72"  Bucket - Dredging Bucket 60" for Telestick          | \$7,622.00                         |
| 80556011<br>80456020 | Bucket - Excavating - 24"                                                    | \$4,831.00                         |
| 80656065             | Bucket - Excavating - 24" w/o Teeth                                          | \$3,988.00                         |
| 80456021             | Bucket - Excavating - 30"                                                    | \$5,199.00                         |
| 80456022             | Bucket - Excavating - 36"                                                    | \$5,683.00                         |
| X4106093             | Bucket - Excavating - 36" w/5 Teeth                                          | \$6,064.00                         |
| 80456023             | Bucket - Excavating - 42"                                                    | \$6,138.00                         |
| 80656064             | Bucket - Excavating - 42" w/o Teeth                                          | \$5,509.00                         |
| 80456024             | Bucket - Excavating - 48"                                                    | \$6,630.00                         |
| 80656115             | Bucket - Pavement Removal - 18" (Curbing)                                    | \$7,216.00                         |
| 80656116             | Bucket - Pavement Removal - 24" (Curbing)                                    | \$8,920.00                         |
| 80656114             | Bucket - Pavement Removal - 28"                                              | \$9,300.00                         |
| 80656102             | Bucket - Pavement Removal - 40"                                              | \$12,176.00                        |
| 80656119             | Bucket - Pavement Removal - 48"                                              | \$12,877.00                        |
| 80656104             | Bucket - Trenching - 15"                                                     | \$7,006.00                         |
| 80656012             | Bucket - Trenching - 21"                                                     | \$7,695.00<br>#1,246.00            |
| 80753044             | Chisel Bit for Rammer Hammer                                                 | \$1,246.00<br>\$11,716.00          |
| 80755023             | Fixed Thumb Grapple Grading Blade - 9 5t                                     | \$11,7 <b>1</b> 6.00<br>\$4,938.00 |
| 80656024<br>80656035 | Grading Blade - 8 Ft. Guardrail Clean-Out                                    | \$6,810.00                         |
| 80455052             | Limb Shear                                                                   | \$15,156.00                        |
| 80759012             | Rammer Hammer 999 Installation - Bucket Adapter                              | \$34,000.00                        |
| 80756038             | Ripper - Single Tooth - Bucket Adapter Style                                 | \$4,811.00                         |
|                      | Telestick Boom Extension w/Boom Rest (80785122) & (80456013)                 |                                    |
| 80789105             | 60" Bucket                                                                   | \$47,710.00                        |
|                      |                                                                              |                                    |

| 80789178                   | Lube Chart - Chargie Remanant Outside & Visible                                              | \$400.00                 |
|----------------------------|----------------------------------------------------------------------------------------------|--------------------------|
| X4105172                   | Lube Chart - Chassis, Permanent Outside & Visible<br>Mud Flaps - (No Logo) - 6x6             | \$569.00                 |
| 80789203                   | Outrigger / Stabilizer Option - Rear                                                         | \$28,956.00              |
| 80385057                   | Protecto - Seal Locking Fuel Cap W/ Key                                                      | \$211.00                 |
| 80785042                   | Seat Belt Chassis w/Shoulder Restraint                                                       | \$337.00                 |
| 80785208                   | Spare Front Tire / Wheel Assembly                                                            | \$2,182.00               |
| 80785134                   | Spare Rear Tire / Wheel Assembly, Goodyear - 11R/24.5                                        | \$1,315.00               |
| 80789158                   | Spark Arrestor                                                                               | \$1,337.00               |
| 80789201                   | Special (4) Four Point Lifting Provisions                                                    | \$2,632.00               |
| 80385147                   | Tilt Steering Column - Chassis                                                               | \$1,109.00               |
| 80785044                   | Travel Alarm - Adjustable Volume                                                             | \$274.00                 |
| 80789077                   | Twin Air Horns - Chassis                                                                     | \$527.00                 |
| 80783250                   | Vandal Cover Installation - Chassis                                                          | \$2,422.00               |
| 80705007                   | Wheel Lug Wrench Set                                                                         | \$211.00                 |
| Attachments                |                                                                                              |                          |
| 06200561                   | 48" Saber Saw Blade Kit                                                                      | \$4,711.00               |
| 06200897                   | 50" Tiger Flail Mower                                                                        | \$13,206.00              |
| 06102600                   | 50" Tiger Rotary Mower                                                                       | \$14,058.00              |
| 80656037                   | Attachment Adapter - Blank                                                                   | \$1,369.00<br>\$1,674.00 |
| 80655036<br>80655033       | Aux. Hyd. Hoses For 12 Ft. Boom Extension Aux. Hyd. Hoses For 4 Ft. Boom Extension           | \$1,400.00               |
| 80655034                   | Aux. Hyd. Hoses For 6 Ft. Boom Extension                                                     | \$1,689.00               |
| 80655035                   | Aux. Hyd. Hoses For 8 Ft. Boom Extension                                                     | \$1,569.00               |
| 80755034                   | Boom Extension - 7' Adjustable Angle                                                         | \$28,232.00              |
| 80655031                   | Boom Extension - 12 Ft. w/o Aux, Hoses                                                       | \$16,819.00              |
| 80655028                   | Boom Extension - 4 Ft, w/o Aux Hoses                                                         | \$13,093.00              |
| 80655029                   | Boom Extension - 6 Ft. w/o Aux. Hoses                                                        | \$13,495.00              |
| 80655030                   | Boom Extension - 8 Ft, w/o Aux Hoses                                                         | \$14,504.00              |
| 80455049                   | Bucket - Ditching - 24" w/Bolt on Cutting Edge                                               | \$4,626.00               |
| 80656040                   | Bucket - Ditching - 30"                                                                      | \$4,008.00               |
| 80656058                   | Bucket - Ditching - 48"                                                                      | \$5,576.00               |
| 80655037                   | Bucket - Ditching - 48" w/ Bolt On Cutting Edge                                              | \$6,960.00               |
| 80656007                   | Bucket - Ditching - 60"                                                                      | \$5,551.00               |
| 80656092                   | Bucket - Ditching - 60" w/Bolt On Cutting Edge                                               | \$6,286.00               |
| 80656006                   | Bucket - Ditching - 66" Constant Radius                                                      | \$5,894.00               |
| 80656093                   | Bucket - Ditching - 66" w/Bolt On Cutting Edge                                               | \$6,629.00               |
| 80656002                   | Bucket - Ditching - 72"                                                                      | \$6,519.00               |
| 80656094                   | Bucket - Ditching - 72" W/ Bolt On Cutting Edge                                              | \$7,095.00               |
| 80656132                   | Bucket - Dredging - 60"                                                                      | \$8,493.00               |
| 80656013                   | Bucket - Dredging - 72"                                                                      | \$8,734.00               |
| 80556011                   | Bucket - Dredging Bucket 60" for Telestick                                                   | \$7,622.00               |
| 80456020<br>80656065       | Bucket - Excavating - 24"  Bucket - Excavating - 24" w/o Teeth                               | \$4,831.00<br>\$3,988.00 |
| 80456021                   | Bucket - Excavating - 24 W/O reetin                                                          | \$5,199.00               |
| 80456022                   | Bucket - Excavating - 36"                                                                    | \$5,683.00               |
| X4106093                   | Bucket - Excavating - 36" w/5 Teeth                                                          | \$6,064.00               |
| 80456023                   | Bucket - Excavating - 42"                                                                    | \$6,138.00               |
| 80656064                   | Bucket - Excavating - 42" w/o Teeth                                                          | \$5,509.00               |
| 80456024                   | Bucket - Excavating - 48"                                                                    | \$6,630.00               |
| 80656115                   | Bucket - Pavement Removal - 18" (Curbing)                                                    | \$7,216.00               |
| 80656116                   | Bucket - Pavement Removal - 24" (Curbing)                                                    | \$8,920.00               |
| 80656114                   | Bucket - Pavement Removal - 28"                                                              | \$9,300.00               |
| 80656102                   | Bucket - Pavement Removal - 40"                                                              | \$12,176.00              |
| 80656119                   | Bucket - Pavement Removal - 48"                                                              | \$12,877.00              |
| 80656104                   | Bucket - Trenching - 15"                                                                     | \$7,006.00               |
| 80656012                   | Bucket - Trenching - 21"                                                                     | \$7,695.00               |
| 80755023                   | Fixed Thumb Grapple                                                                          | \$11,716.00              |
| 80656024                   | Grading Blade - 8 Ft.                                                                        | \$4,938.00               |
| 80656035                   | Guardrail Clean-Out                                                                          | \$6,810.00               |
| 80455052                   | Limb Shear  Parmer Hammer 999 Installation - Rucket Adapter                                  | \$15,156.00              |
| 80759012<br>80756038       | Rammer Hammer 999 Installation - Bucket Adapter Ripper - Single Tooth - Bucket Adapter Style | \$34,000.00              |
|                            | Telestick Boom Extension w/Boom Rest ( 80785122 ) & (80456013)                               | \$4,811.00               |
| 80559002                   | 60" Bucket                                                                                   | \$50,878.00              |
| 80759020                   | Tiger Growler Mulcher 36"                                                                    | \$23,330.00              |
| <b>Manual Instructions</b> |                                                                                              |                          |
|                            |                                                                                              | . = = = =                |
|                            |                                                                                              |                          |