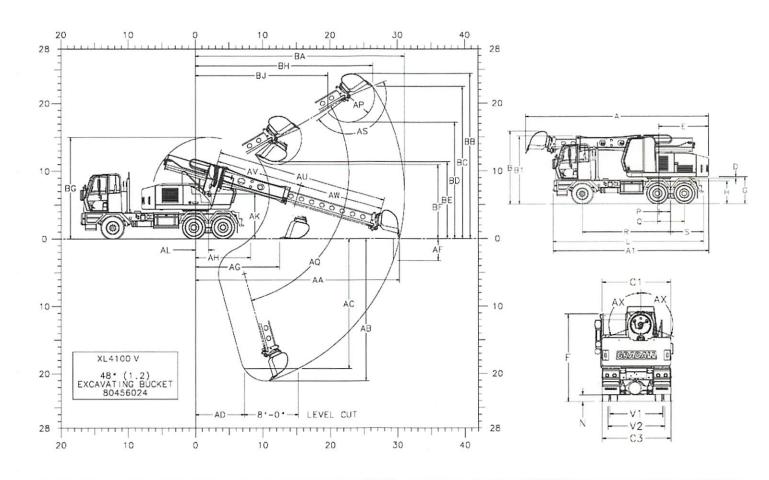

## XL4100 V 6X6 -

| 1100 1 0/10          |                                                                                                                  |            |
|----------------------|------------------------------------------------------------------------------------------------------------------|------------|
| Upperstructure       |                                                                                                                  |            |
| 80365046             | 2.5 # Cab Mounted Fire Extinguisher                                                                              | \$207.00   |
| 80769129             | Amber Strobes (2) Mounted on Posts on each side of Counterweight                                                 | \$2,464.00 |
| 80769095             | Amber/White Mini-Strobe Light Bar                                                                                | \$974.00   |
| 80729002             | Aux Tube Adapter                                                                                                 | \$2,833.00 |
| 80769125 & 80769076  | Beacon Light - "GREEN" -LED- Upper - w/Branch Guard                                                              | \$1,424.00 |
| 80769125             | Beacon Light- "GREEN" -LED- Upper - w/o Branch Guard                                                             | \$1,225.00 |
| 80769025 & 80769076  | Beacon Light -LED- Upper - w/Branch Guard                                                                        | \$1,149.00 |
| 80769025             | Beacon Light-LED- Upper - w/o Branch Guard                                                                       | \$950.00   |
| 80769143 & 80769076  | Bracket Mounted Beacon Light - LED-Upper w/Branch Guard                                                          | \$1,149.00 |
| 80769139             | Camera System - Upper - Quad Monitor w/ 2 Cameras                                                                | \$3,422.00 |
| 80739033             | Case Drain                                                                                                       | \$3,684.00 |
|                      | Case Drain hosing for 8' Boom Extension                                                                          | \$790.00   |
|                      | CE Certification Documents                                                                                       | \$0.00     |
| 80465068             | Cigarette Lighter - Upper                                                                                        | \$27.00    |
| 80739025             | Cylinder Spool for Aux Hydraulics                                                                                | \$527.00   |
| 80789081             | Dual Note Electrical Horn                                                                                        | \$211.00   |
| 80505005             | Escape Hammer                                                                                                    | \$172.00   |
| 80865008             | Fire Extinguisher 10# - Upper                                                                                    | \$598.00   |
| 80483281             | First Aid Kit                                                                                                    | \$204.00   |
| 80765083             | Foot Pedal Operated Auxiliary Hydraulics - Uni-Directional Flow                                                  | \$674.00   |
| 80365084             | Front Window Guard (Hinged) - Upper Cab                                                                          | \$4,044.00 |
| 80769127             | HALO Lighting                                                                                                    | \$1,622.00 |
| 80769131             |                                                                                                                  | \$522.00   |
|                      | Heated Mirrors - Upper                                                                                           |            |
| 80509037             | Heated Mirrors - Wiring Only - Remote Directional Control - Upper                                                | \$311.00   |
| 80465083             | Hourmeter In Upper Cab                                                                                           | \$316.00   |
| 80735010             | Low Pressure Aux. Return To Tank                                                                                 | \$632.00   |
| 80769083             | Lube Chart - Upper, Permanent Outside & Visible                                                                  | \$400.00   |
| 80789159             | Non Slip Durbak 18 Coating for both Upper & Chassis                                                              | \$1,579.00 |
|                      | Paint, Special, One Color, Including Cabs (Please Provide RAL # to factory)                                      | \$7,527.00 |
| 80769037             | Power Supply Wire End Terminals For Power & Ground 12VDC (20 Amp) - Upper                                        | \$617.00   |
| 80865015             | Quick Disconnect Installation                                                                                    | \$1,014.00 |
| 80789241             | Red Reflective Counterweight Conspicuity Stripes                                                                 | \$1,150.00 |
| 82175006             | Rexroth Bodas Software & Cable Kit                                                                               | \$2,033.00 |
| 80763161             | ROPs Integrated Upper Cab                                                                                        | \$2,632.00 |
| 80785042             | Seat Belt Upper w/Shoulder Restraint                                                                             | \$337.00   |
| 80465058             | Sun Visor - Upper Cab                                                                                            | \$912.00   |
| 80763114             | Vandal Cover - Upper Cab                                                                                         | \$3,423.00 |
| Chassis              |                                                                                                                  |            |
| 80789075             | Power Supply W/ Cigarette Lighter Socket Type 12V - Chassis                                                      | \$551.00   |
| 80789108             | Power Supply Wire End Terminals For Power & Ground 12VDC (20 Amp) - Chassis                                      | \$554.00   |
| 80783297             | 315 HP Engine with Engine Brake                                                                                  | \$8,948.00 |
|                      |                                                                                                                  | \$327.00   |
| 80385167             | Air Restriction Gauge - Chassis Cab - " The Informer "                                                           | \$327.00   |
| X3105065<br>80789070 | Air Restriction Gauge - Chassis Cab (Note: Drawing Needs Revised)  AM/FM Stereo Radio With Weatherband - Chassis | \$807.00   |
|                      |                                                                                                                  |            |
| 80483243             | Battery - Interstate Optima - Maintenance Free - Spiral Wound Cells                                              | \$632,00   |
|                      | Beacon Light -"GREEN" -LED - Chassis - w/Branch Guard                                                            | \$1,424.00 |
| 80789216             | Beacon Light- "GREEN" -LED- Chassis - w/o Branch Guard                                                           | \$1,225.00 |
|                      | Beacon Light -LED - Chassis - w/Branch Guard                                                                     | \$1,149.00 |
| 80789180             | Beacon Light-LED- Chassis - w/o Branch Guard                                                                     | \$950.00   |
| 80789068             | Bucket Carrier Assembly                                                                                          | \$2,755.00 |
| 80789267             | Camera System - Chassis - Dual Monitor & Cameras                                                                 | \$2,290.00 |
| 80783411             | DEF Tank Cap - Locking w/Key                                                                                     | \$158.00   |
| 80789081             | Dual Note Electrical Horn                                                                                        | \$211.00   |
| 80385171             | Emergency Kit - Flares & Triangles                                                                               | \$217.00   |
| 80505006             | Excape Hammer - Chassis                                                                                          | \$172.00   |
| 80789080             | Fire Extinguisher 10# - Chassis With Cover                                                                       | \$320.00   |
| 80789071             | Heated Mirrors - Chassis                                                                                         | \$1,632.00 |
| 80789062             | Intermittent Wiper Switch - Chassis                                                                              | \$465.00   |
| 80485043             | Left Hand Rear Step                                                                                              | \$729.00   |
| 00-00400             |                                                                                                                  | 1016 00    |

## XL5100 V 6x6 ·

| Upperstructure       |                                                                                                                             |                      |
|----------------------|-----------------------------------------------------------------------------------------------------------------------------|----------------------|
| 80365046             | 2.5 # Cab Mounted Fire Extinguisher                                                                                         | \$207.00             |
| 80729002             | Aux Tube Adapter                                                                                                            | \$2,833.00           |
| 80769125 & 80769076  | Beacon Light - "GREEN" -LED- Upper - w/Branch Guard                                                                         | \$1,424.00           |
| 80769125             | Beacon Light- "GREEN" -LED- Upper - w/o Branch Guard                                                                        | \$1,225.00           |
| 80769025 & 80769076  | Beacon Light -LED- Upper - w/Branch Guard                                                                                   | \$1,149.00           |
| 80769025             | Beacon Light-LED- Upper - w/o Branch Guard                                                                                  | \$950.00             |
| 80769143 & 80769076  | Bracket Mounted Beacon Light - LED-Upper w/Branch Guard                                                                     | \$1,149.00           |
| 80769139             | Camera System - Upper - Quad Monitor w/ 2 Cameras                                                                           | \$3,422.00           |
| 80539002             | Case Drain                                                                                                                  | \$3,367.00           |
|                      | CE Certification Documents                                                                                                  | \$0.00               |
| 80465068             | Cigarette Lighter - Upper                                                                                                   | \$27.00              |
| 80739025             | Cylinder Spool for Aux, Hydraulics                                                                                          | \$527.00             |
| 80789081             | Dual Note Electrical Horn                                                                                                   | \$211.00             |
| 80505005             | Escape Hammer                                                                                                               | \$172.00             |
| 80865008             | Fire Extinguisher 10# - Upper                                                                                               | \$598.00             |
| 80483281             | First Aid Kit                                                                                                               | \$204.00             |
| 80769146             | Foot Pedal Operated Auxiliary Hydraulics - Uni-Directional Flow                                                             | \$674.00             |
| 80365084             | Front Window Guard (Hinged) - Upper Cab                                                                                     | \$4,044.00           |
| 80769127             | HALO Lighting                                                                                                               | \$1,622.00           |
| 80769131             | Heated Mirrors - Upper                                                                                                      | \$522.00             |
| 80509037<br>80465083 | Heated Mirrors - Wiring Only - Remote Directional Control - Upper                                                           | \$311.00             |
| 80739063             | Hourmeter In Upper Cab Low Pressure Aux, Return To Tank                                                                     | \$316.00             |
| 80769083             |                                                                                                                             | \$632.00<br>\$400.00 |
| 80769083             | Lube Chart - Upper, Permanent Outside & Visible Paint, Special, One Color, Including Cabs (Please Provide RAL # to          |                      |
|                      | factory)                                                                                                                    | \$7,527.00           |
| 80739137             | Power Supply Wire End Terminals For Power & Ground 12VDC (20 Amp) - Upper                                                   | \$586.00             |
| 80769137             | Power Supply Wire End Terminals For Power & Ground 12VDC (20 Amp) - Upper                                                   | \$617.00             |
| 80769037             | Power Supply Wire End Terminals For Power & Ground 12VDC (20 Amp) - Upper                                                   | \$617.00             |
| 80865015             | Quick Disconnect Installation                                                                                               | \$1,014.00           |
| 82175006             | Rexroth Bodas Software & Cable Kit                                                                                          | \$2,033.00           |
| 80763161             | ROPs Integrated Upper Cab                                                                                                   | \$2,632.00           |
| 80785042             | Seat Belt Upper w/Shoulder Restraint                                                                                        | \$337.00             |
| 80465058             | Sun Visor - Upper Cab                                                                                                       | \$912.00             |
| 80763114             | Vandal Cover - Upper Cab                                                                                                    | \$3,423.00           |
| Chassis              |                                                                                                                             |                      |
| 80789075             | Power Supply W/ Cigarette Lighter Socket Type 12V - Chassis<br>Power Supply Wire End Terminals For Power & Ground 12VDC (20 | \$551.00             |
| 80789108<br>80385167 | Amp) - Chassis Air Restriction Gauge - Chassis Cab - " The Informer "                                                       | \$554.00<br>\$327.00 |
| X3105065             | Air Restriction Gauge - Chassis Cab - The Informer  Air Restriction Gauge - Chassis Cab (Note: Drawing Needs Revised)       | \$327.00             |
| 80789265             | AM/FM Stereo Radio With Bluetooth - Chassis                                                                                 | \$807.00             |
| 80483243             | Battery - Interstate Optima - Maintenance Free - Spiral Wound Cells                                                         | \$632,00             |
|                      | Beacon Light -"GREEN" -LED - Chassis - w/Branch Guard                                                                       | \$1,424.00           |
| 80789216             | Beacon Light- "GREEN" -LED- Chassis - w/o Branch Guard                                                                      | \$1,225.00           |
| 80789180 & 80769076  |                                                                                                                             | \$1,149.00           |
| 80789180             | Beacon Light-LED- Chassis - w/o Branch Guard                                                                                | \$950.00             |
| 80789068             | Bucket Carrier Assembly                                                                                                     | \$2,755.00           |
| 80789267             | Camera System - Chassis - Dual Monitor & Cameras                                                                            | \$2,290.00           |
| 80783411             | DEF Tank Cap - Locking w/Key                                                                                                | \$158.00             |
| 80789081             | Dual Note Electrical Horn                                                                                                   | \$211.00             |
| 80385171             | Emergency Kit - Flares & Triangles                                                                                          | \$217.00             |
| 80505006             | Excape Hammer - Chassis                                                                                                     | \$172.00             |
| 80789093             | Extended Steps                                                                                                              | \$2,045.00           |
| 80789080             | Fire Extinguisher 10# - Chassis With Cover                                                                                  | \$320.00             |
| 80789071             | Heated Mirrors - Chassis                                                                                                    | \$1,632.00           |
| 80789062             | Intermittent Wiper Switch - Chassis                                                                                         | \$465.00             |
| 80485043             | Left Hand Rear Step                                                                                                         | \$729.00             |
| 80789188             | License Plate Bracket - Front & Rear Lit                                                                                    | \$316.00             |
| 80885029             | License Plate Brackets - Rear Lit - Front Unlit                                                                             | \$358.00             |