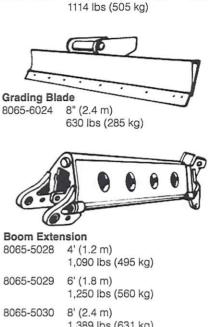

| 80789082             | Lighted Front License Plate Bracket                                          | \$260.00                           |
|----------------------|------------------------------------------------------------------------------|------------------------------------|
| 80789116             | Lights 8 LED Flashing 24V - All 4 Corners                                    | \$4,718.00                         |
| 80789178             | Lube Chart - Chassis, Permanent Outside & Visible                            | \$400.00                           |
| X4105172             | Mud Flaps - (No Logo) - 6x6                                                  | \$569.00                           |
| 80789203             | Outrigger / Stabilizer Option - Rear                                         | \$28,956.00                        |
| 80385057             | Protecto - Seal Locking Fuel Cap W/ Key                                      | \$211.00<br>\$337.00               |
| 80785042<br>80785208 | Seat Belt Chassis w/Shoulder Restraint Spare Front Tire / Wheel Assembly     | \$2,182.00                         |
| 80785134             | Spare Rear Tire / Wheel Assembly, Goodyear - 11R/24.5                        | \$1,315.00                         |
| 80789158             | Spark Arrestor                                                               | \$1,337.00                         |
| 80789201             | Special (4) Four Point Lifting Provisions                                    | \$2,632.00                         |
| 80385147             | Tilt Steering Column - Chassis                                               | \$1,109.00                         |
| 80785044             | Travel Alarm - Adjustable Volume                                             | \$274.00                           |
| 80789077             | Twin Air Horns - Chassis                                                     | \$527.00                           |
| 80783250             | Vandal Cover Installation - Chassis                                          | \$2,422.00                         |
| 80705007             | Wheel Lug Wrench Set                                                         | \$211.00                           |
| Attachments          |                                                                              |                                    |
| 06200561             | 48" Saber Saw Blade Kit                                                      | \$4,711.00                         |
| 06200897             | 50" Tiger Flail Mower                                                        | \$13,206.00                        |
| 06102600             | 50" Tiger Rotary Mower                                                       | \$14,058.00                        |
| 80656037             | Attachment Adapter - Blank                                                   | \$1,369.00                         |
| 80655036             | Aux. Hyd. Hoses For 12 Ft. Boom Extension                                    | \$1,674.00                         |
| 80655033             | Aux. Hyd. Hoses For 4 Ft. Boom Extension                                     | \$1,400.00                         |
| 80655034             | Aux. Hyd. Hoses For 6 Ft. Boom Extension                                     | \$1,689.00                         |
| 80655035             | Aux. Hyd. Hoses For 8 Ft. Boom Extension                                     | \$1,569.00<br>\$28,232.00          |
| 80755034<br>80655028 | Boom Extension - 7' Adjustable Angle<br>Boom Extension - 4 Ft, w/o Aux Hoses | \$13,093.00                        |
| 80655029             | Boom Extension - 6 Ft, w/o Aux, Hoses                                        | \$13,495.00                        |
| 80655030             | Boom Extension - 8 Ft. w/o Aux Hoses                                         | \$14,504.00                        |
| 80455049             | Bucket - Ditching - 24" w/Bolt on Cutting Edge                               | \$4,626.00                         |
| 80656040             | Bucket - Ditching - 30"                                                      | \$4,008.00                         |
| 80656058             | Bucket - Ditching - 48"                                                      | \$5,576.00                         |
| 80655037             | Bucket - Ditching - 48" w/ Bolt On Cutting Edge                              | \$6,960.00                         |
| 80656007             | Bucket - Ditching - 60"                                                      | \$5,551.00                         |
| 80656092             | Bucket - Ditching - 60" w/Bolt On Cutting Edge                               | \$6,286.00                         |
| 80656006             | Bucket - Ditching - 66" Constant Radius                                      | \$5,894.00                         |
| 80656093             | Bucket - Ditching - 66" w/Bolt On Cutting Edge                               | \$6,629.00                         |
| 80656002             | Bucket - Ditching - 72"                                                      | \$6,519.00                         |
| 80656094             | Bucket - Ditching - 72" W/ Bolt On Cutting Edge                              | \$7,095.00                         |
| 80656132             | Bucket - Dredging - 60"                                                      | \$8,493.00<br>\$8,734.00           |
| 80656013             | Bucket - Dredging - 72"  Bucket - Dredging Bucket 60" for Telestick          | \$7,622.00                         |
| 80556011<br>80456020 | Bucket - Excavating - 24"                                                    | \$4,831.00                         |
| 80656065             | Bucket - Excavating - 24" w/o Teeth                                          | \$3,988.00                         |
| 80456021             | Bucket - Excavating - 30"                                                    | \$5,199.00                         |
| 80456022             | Bucket - Excavating - 36"                                                    | \$5,683.00                         |
| X4106093             | Bucket - Excavating - 36" w/5 Teeth                                          | \$6,064.00                         |
| 80456023             | Bucket - Excavating - 42"                                                    | \$6,138.00                         |
| 80656064             | Bucket - Excavating - 42" w/o Teeth                                          | \$5,509.00                         |
| 80456024             | Bucket - Excavating - 48"                                                    | \$6,630.00                         |
| 80656115             | Bucket - Pavement Removal - 18" (Curbing)                                    | \$7,216.00                         |
| 80656116             | Bucket - Pavement Removal - 24" (Curbing)                                    | \$8,920.00                         |
| 80656114             | Bucket - Pavement Removal - 28"                                              | \$9,300.00                         |
| 80656102             | Bucket - Pavement Removal - 40"                                              | \$12,176.00                        |
| 80656119             | Bucket - Pavement Removal - 48"                                              | \$12,877.00                        |
| 80656104             | Bucket - Trenching - 15"                                                     | \$7,006.00                         |
| 80656012             | Bucket - Trenching - 21"                                                     | \$7,695.00<br>#1,246.00            |
| 80753044             | Chisel Bit for Rammer Hammer                                                 | \$1,246.00<br>\$11,716.00          |
| 80755023             | Fixed Thumb Grapple Grading Blade - 9 5t                                     | \$11,7 <b>1</b> 6.00<br>\$4,938.00 |
| 80656024<br>80656035 | Grading Blade - 8 Ft. Guardrail Clean-Out                                    | \$6,810.00                         |
| 80455052             | Limb Shear                                                                   | \$15,156.00                        |
| 80759012             | Rammer Hammer 999 Installation - Bucket Adapter                              | \$34,000.00                        |
| 80756038             | Ripper - Single Tooth - Bucket Adapter Style                                 | \$4,811.00                         |
|                      | Telestick Boom Extension w/Boom Rest (80785122) & (80456013)                 |                                    |
| 80789105             | 60" Bucket                                                                   | \$47,710.00                        |
|                      |                                                                              |                                    |

| 80789178                   | Lube Chart - Chargie Remanant Outside & Visible                                              | \$400.00                 |
|----------------------------|----------------------------------------------------------------------------------------------|--------------------------|
| X4105172                   | Lube Chart - Chassis, Permanent Outside & Visible<br>Mud Flaps - (No Logo) - 6x6             | \$569.00                 |
| 80789203                   | Outrigger / Stabilizer Option - Rear                                                         | \$28,956.00              |
| 80385057                   | Protecto - Seal Locking Fuel Cap W/ Key                                                      | \$211.00                 |
| 80785042                   | Seat Belt Chassis w/Shoulder Restraint                                                       | \$337.00                 |
| 80785208                   | Spare Front Tire / Wheel Assembly                                                            | \$2,182.00               |
| 80785134                   | Spare Rear Tire / Wheel Assembly, Goodyear - 11R/24.5                                        | \$1,315.00               |
| 80789158                   | Spark Arrestor                                                                               | \$1,337.00               |
| 80789201                   | Special (4) Four Point Lifting Provisions                                                    | \$2,632.00               |
| 80385147                   | Tilt Steering Column - Chassis                                                               | \$1,109.00               |
| 80785044                   | Travel Alarm - Adjustable Volume                                                             | \$274.00                 |
| 80789077                   | Twin Air Horns - Chassis                                                                     | \$527.00                 |
| 80783250                   | Vandal Cover Installation - Chassis                                                          | \$2,422.00               |
| 80705007                   | Wheel Lug Wrench Set                                                                         | \$211.00                 |
| Attachments                |                                                                                              |                          |
| 06200561                   | 48" Saber Saw Blade Kit                                                                      | \$4,711.00               |
| 06200897                   | 50" Tiger Flail Mower                                                                        | \$13,206.00              |
| 06102600                   | 50" Tiger Rotary Mower                                                                       | \$14,058.00              |
| 80656037                   | Attachment Adapter - Blank                                                                   | \$1,369.00<br>\$1,674.00 |
| 80655036<br>80655033       | Aux. Hyd. Hoses For 12 Ft. Boom Extension Aux. Hyd. Hoses For 4 Ft. Boom Extension           | \$1,400.00               |
| 80655034                   | Aux. Hyd. Hoses For 6 Ft. Boom Extension                                                     | \$1,689.00               |
| 80655035                   | Aux. Hyd. Hoses For 8 Ft. Boom Extension                                                     | \$1,569.00               |
| 80755034                   | Boom Extension - 7' Adjustable Angle                                                         | \$28,232.00              |
| 80655031                   | Boom Extension - 12 Ft. w/o Aux, Hoses                                                       | \$16,819.00              |
| 80655028                   | Boom Extension - 4 Ft, w/o Aux Hoses                                                         | \$13,093.00              |
| 80655029                   | Boom Extension - 6 Ft. w/o Aux. Hoses                                                        | \$13,495.00              |
| 80655030                   | Boom Extension - 8 Ft, w/o Aux Hoses                                                         | \$14,504.00              |
| 80455049                   | Bucket - Ditching - 24" w/Bolt on Cutting Edge                                               | \$4,626.00               |
| 80656040                   | Bucket - Ditching - 30"                                                                      | \$4,008.00               |
| 80656058                   | Bucket - Ditching - 48"                                                                      | \$5,576.00               |
| 80655037                   | Bucket - Ditching - 48" w/ Bolt On Cutting Edge                                              | \$6,960.00               |
| 80656007                   | Bucket - Ditching - 60"                                                                      | \$5,551.00               |
| 80656092                   | Bucket - Ditching - 60" w/Bolt On Cutting Edge                                               | \$6,286.00               |
| 80656006                   | Bucket - Ditching - 66" Constant Radius                                                      | \$5,894.00               |
| 80656093                   | Bucket - Ditching - 66" w/Bolt On Cutting Edge                                               | \$6,629.00               |
| 80656002                   | Bucket - Ditching - 72"                                                                      | \$6,519.00               |
| 80656094                   | Bucket - Ditching - 72" W/ Bolt On Cutting Edge                                              | \$7,095.00               |
| 80656132                   | Bucket - Dredging - 60"                                                                      | \$8,493.00               |
| 80656013                   | Bucket - Dredging - 72"                                                                      | \$8,734.00               |
| 80556011                   | Bucket - Dredging Bucket 60" for Telestick                                                   | \$7,622.00               |
| 80456020<br>80656065       | Bucket - Excavating - 24"  Bucket - Excavating - 24" w/o Teeth                               | \$4,831.00<br>\$3,988.00 |
| 80456021                   | Bucket - Excavating - 24 W/O reetin                                                          | \$5,199.00               |
| 80456022                   | Bucket - Excavating - 36"                                                                    | \$5,683.00               |
| X4106093                   | Bucket - Excavating - 36" w/5 Teeth                                                          | \$6,064.00               |
| 80456023                   | Bucket - Excavating - 42"                                                                    | \$6,138.00               |
| 80656064                   | Bucket - Excavating - 42" w/o Teeth                                                          | \$5,509.00               |
| 80456024                   | Bucket - Excavating - 48"                                                                    | \$6,630.00               |
| 80656115                   | Bucket - Pavement Removal - 18" (Curbing)                                                    | \$7,216.00               |
| 80656116                   | Bucket - Pavement Removal - 24" (Curbing)                                                    | \$8,920.00               |
| 80656114                   | Bucket - Pavement Removal - 28"                                                              | \$9,300.00               |
| 80656102                   | Bucket - Pavement Removal - 40"                                                              | \$12,176.00              |
| 80656119                   | Bucket - Pavement Removal - 48"                                                              | \$12,877.00              |
| 80656104                   | Bucket - Trenching - 15"                                                                     | \$7,006.00               |
| 80656012                   | Bucket - Trenching - 21"                                                                     | \$7,695.00               |
| 80755023                   | Fixed Thumb Grapple                                                                          | \$11,716.00              |
| 80656024                   | Grading Blade - 8 Ft.                                                                        | \$4,938.00               |
| 80656035                   | Guardrail Clean-Out                                                                          | \$6,810.00               |
| 80455052                   | Limb Shear  Parmer Hammer 999 Installation - Rucket Adapter                                  | \$15,156.00              |
| 80759012<br>80756038       | Rammer Hammer 999 Installation - Bucket Adapter Ripper - Single Tooth - Bucket Adapter Style | \$34,000.00              |
|                            | Telestick Boom Extension w/Boom Rest ( 80785122 ) & (80456013)                               | \$4,811.00               |
| 80559002                   | 60" Bucket                                                                                   | \$50,878.00              |
| 80759020                   | Tiger Growler Mulcher 36"                                                                    | \$23,330.00              |
| <b>Manual Instructions</b> |                                                                                              |                          |
|                            |                                                                                              | . = = = =                |
|                            |                                                                                              |                          |