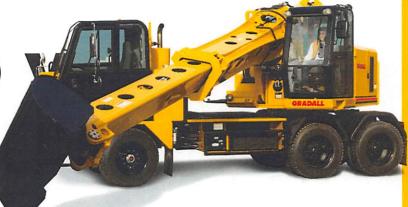

# TRUCK MOUNTED EXCAVATOR LARGE

Specification Number: FC2011Truck Mounted Excavator Large

Unit of Equipment: Truck Mounted Excavator Large

**1.0 INTENT**: The intent of this specification is to provide minimum procurement requirements for a carrier mounted, single engine, fully hydraulic telescoping boom excavator capable of excavating, grading, sloping, backfilling, etc., equivalent to a Gradall model XL4100 or XL5100. The unit shall be current production and the manufacturer's printed literature shall be submitted with the bid. The unit will be a finished, integrated, turnkey system, mounted and performance tested by the vendor on the carrier supplied by the vendor.