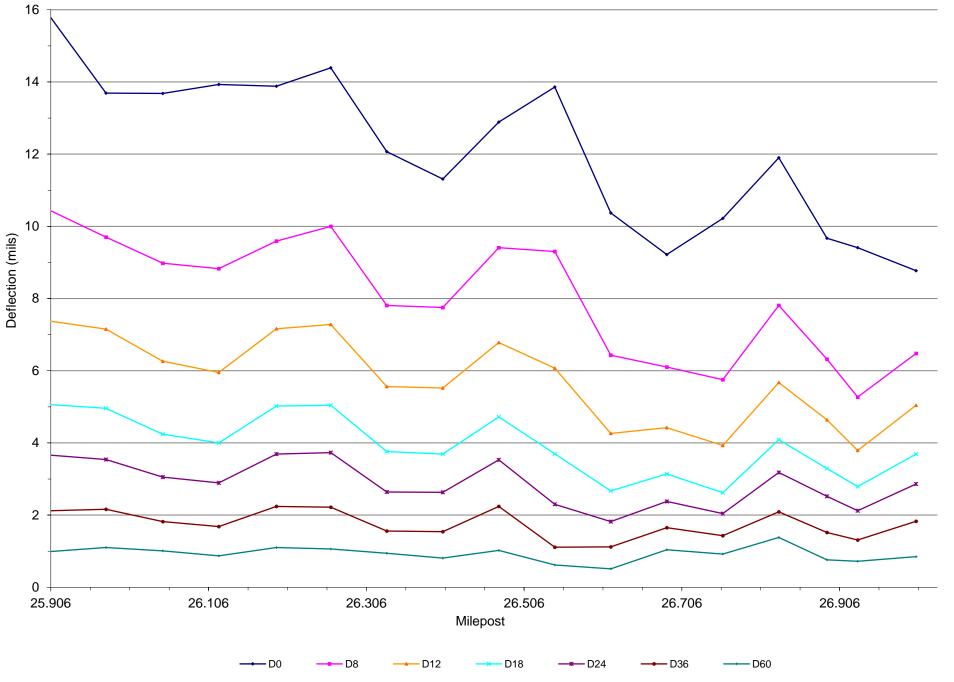

On July 17, 2023 deflection tests were conducted in the right and left traffic lanes of SR 45 US 41. Evaluation of the data and resulting deflection plots indicate the following Resilient Modulus is representative of the existing pavement system and is hereby recommended for this project.

## Falling Weight Deflections - 9 Kip Load Lee County / Section 12010000 SR 45 Left Direction / MP 25.906 to 27.030