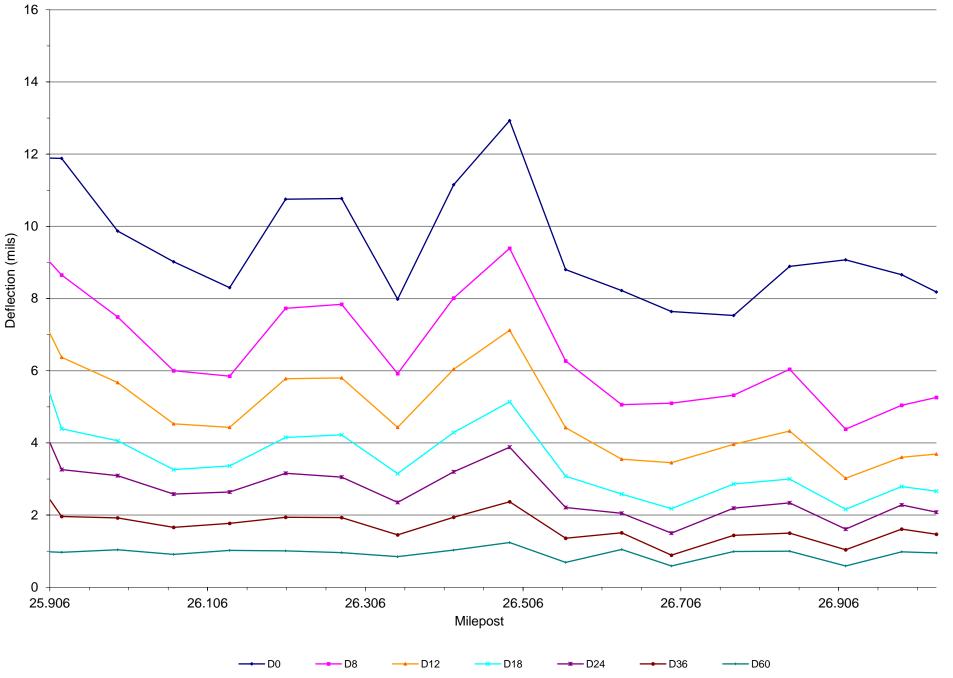

On July 17, 2023 deflection tests were conducted in the right and left traffic lanes of SR 45 US 41. Evaluation of the data and resulting deflection plots indicate the following Resilient Modulus is representative of the existing pavement system and is hereby recommended for this project.