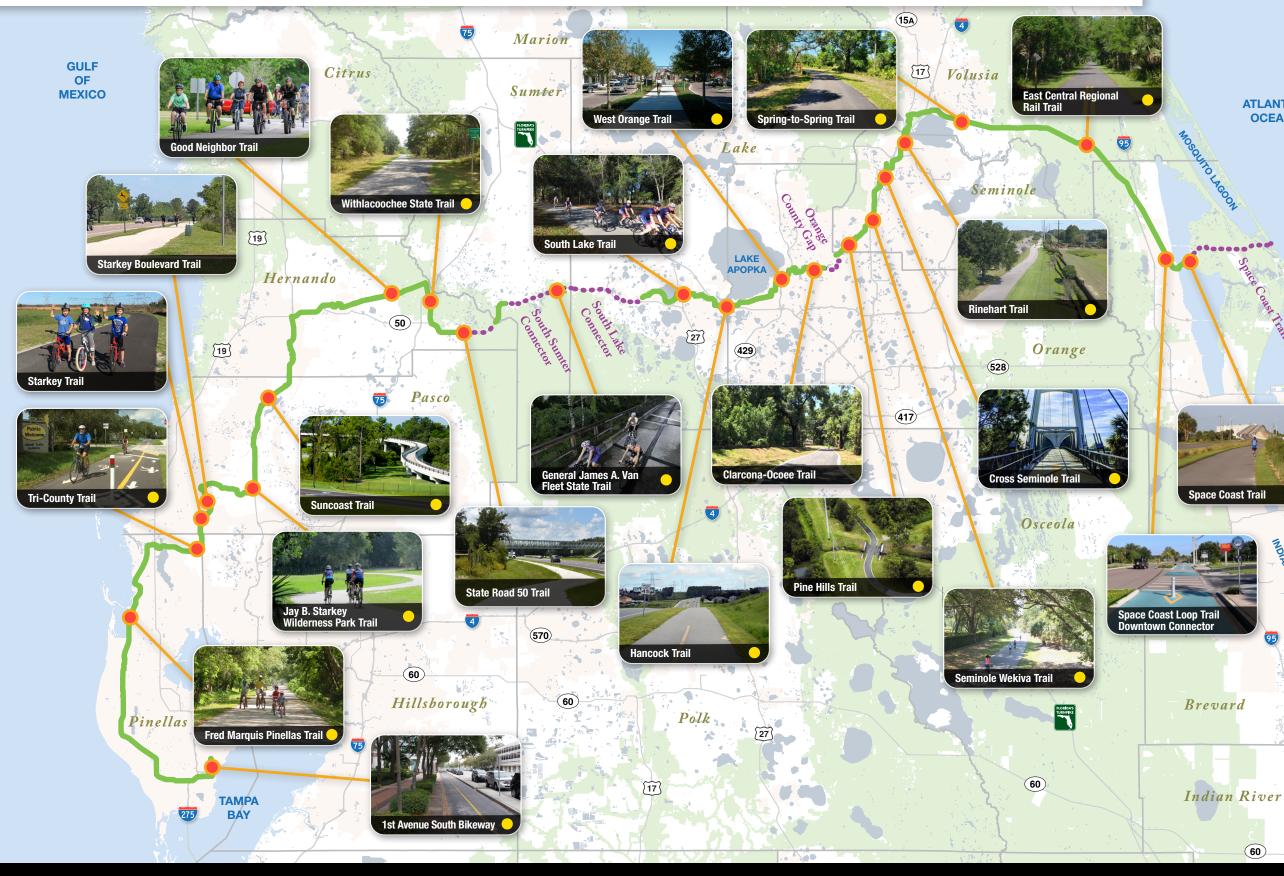

## Shared-Use Nonmotorized (SUN) Trail **Regional System – Coast to Coast Trail**

Space Coast Trail

Brevard

60

## LEGEND

| -            | Existing Trail                               |
|--------------|----------------------------------------------|
| ••••         | Project in Development                       |
|              | Trail Segment                                |
| •            | Trail Extends Beyond Regional System         |
|              | Strategic Intermodal System (SIS) Facilities |
|              | County Boundaries                            |
|              | Planned SIS Facilities                       |
|              | Urban Areas                                  |
|              | Water                                        |
|              | Florida Wildlife Corridor                    |
| $\mathbf{A}$ | 0 5 10 20                                    |
|              | Miles                                        |
|              |                                              |