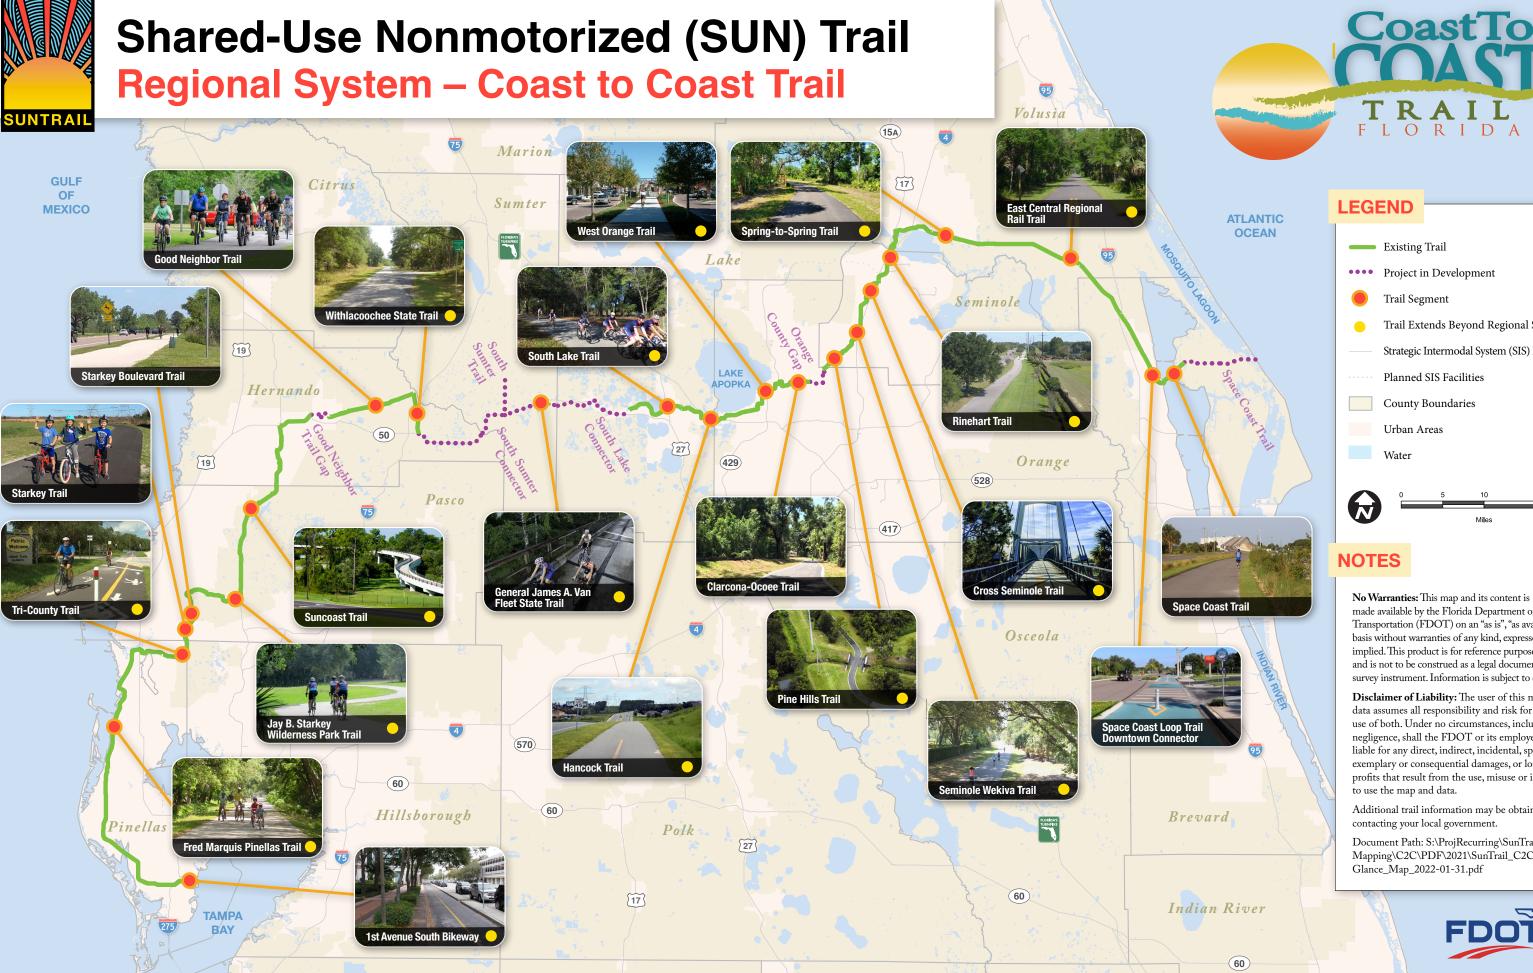

Existing Trail

•••• Project in Development

Trail Segment

Trail Extends Beyond Regional System

Strategic Intermodal System (SIS) Facilities

Planned SIS Facilities

County Boundaries

Urban Areas

Water

## **NOTES**

No Warranties: This map and its content is made available by the Florida Department of Transportation (FDOT) on an "as is", "as available" basis without warranties of any kind, expressed or implied. This product is for reference purposes only and is not to be construed as a legal document or survey instrument. Information is subject to change

Disclaimer of Liability: The user of this map and data assumes all responsibility and risk for the use of both. Under no circumstances, including negligence, shall the FDOT or its employees be liable for any direct, indirect, incidental, special, exemplary or consequential damages, or lost profits that result from the use, misuse or inability to use the map and data.

Additional trail information may be obtained by contacting your local government.

Document Path: S:\ProjRecurring\SunTrails\GIS\ Mapping\C2C\PDF\2021\SunTrail\_C2C\_At-A-Glance\_Map\_2022-01-31.pdf