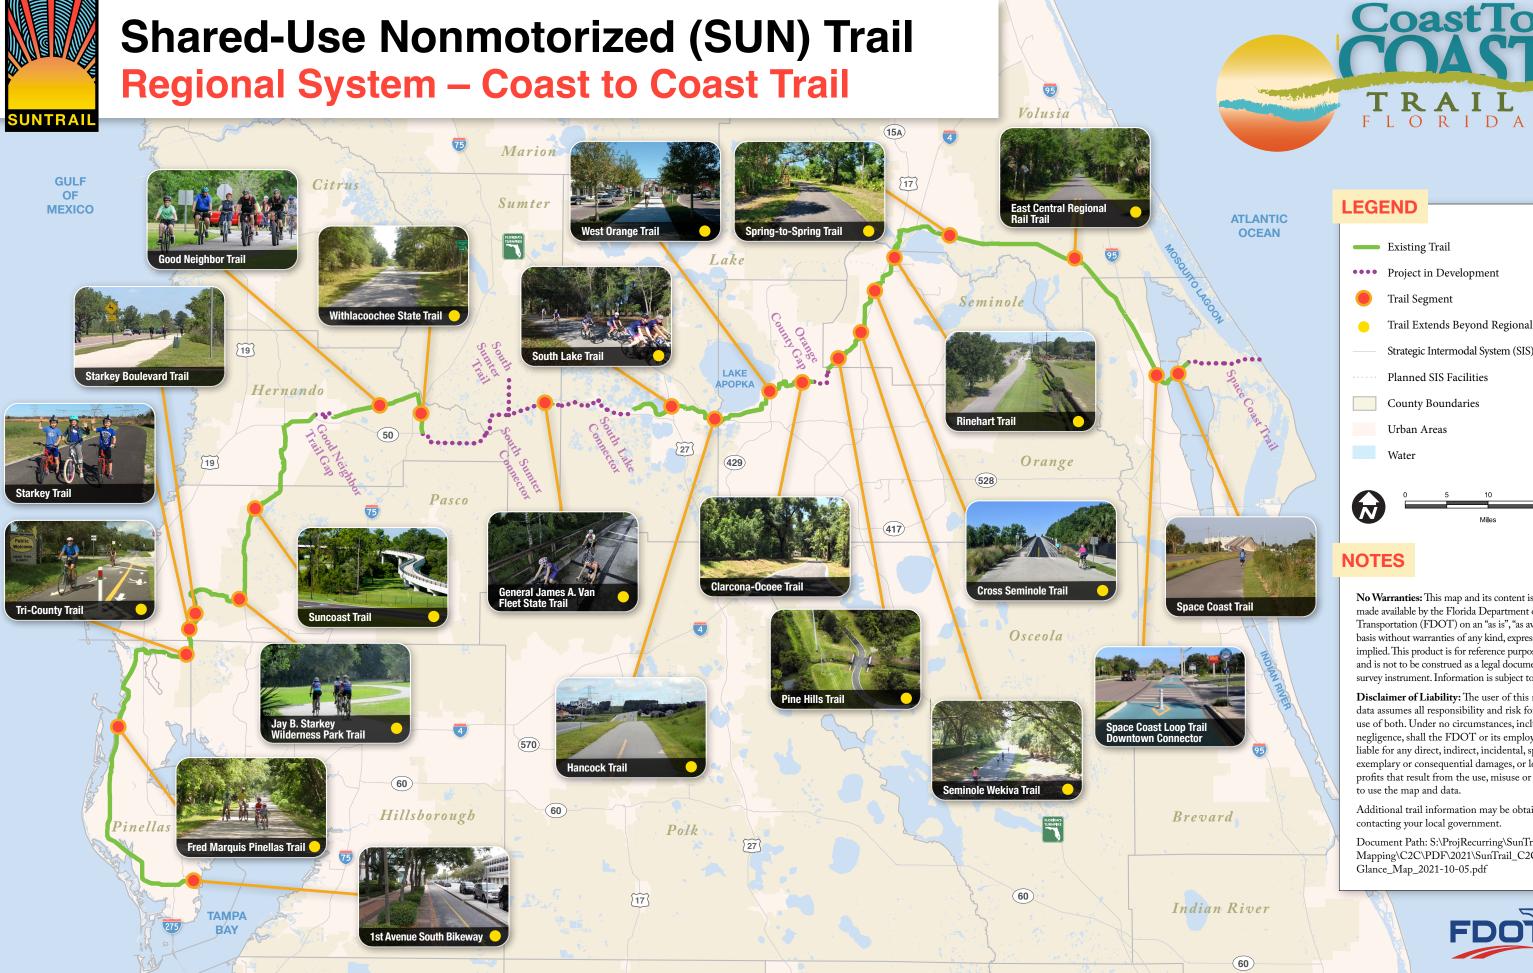

Existing Trail

•••• Project in Development

Trail Segment

Trail Extends Beyond Regional System

Strategic Intermodal System (SIS) Facilities

Planned SIS Facilities

County Boundaries

Urban Areas

Water

## **NOTES**

No Warranties: This map and its content is made available by the Florida Department of Transportation (FDOT) on an "as is", "as available" basis without warranties of any kind, expressed or implied. This product is for reference purposes only and is not to be construed as a legal document or survey instrument. Information is subject to change

Disclaimer of Liability: The user of this map and data assumes all responsibility and risk for the use of both. Under no circumstances, including negligence, shall the FDOT or its employees be liable for any direct, indirect, incidental, special, exemplary or consequential damages, or lost profits that result from the use, misuse or inability to use the map and data.

Additional trail information may be obtained by contacting your local government.

Document Path: S:\ProjRecurring\SunTrails\GIS\ Mapping\C2C\PDF\2021\SunTrail\_C2C\_At-A-Glance\_Map\_2021-10-05.pdf