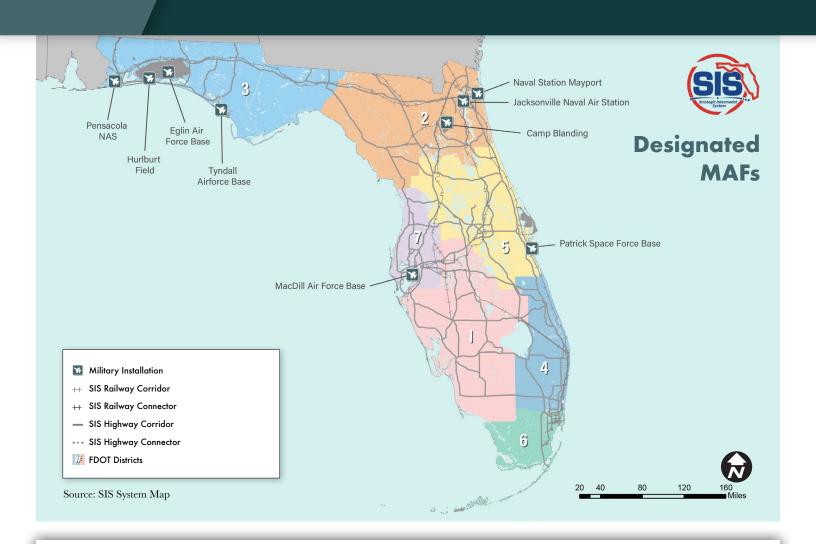

# Strategic Intermodal System Military Access Facility

To plan for an efficient and safe transportation network in Florida, the state legislature and Florida Department of Transportation (FDOT) developed the Strategic Intermodal System (SIS). As part of the SIS, there are specific elements that have been identified as critical to the economic success of Florida. One of these elements Military Access Facilities (MAFs), which serve as connectors for military installations in Florida to the nearest SIS Facility.

The adjacent table lists all the MAFs within Florida and their SIS designations as defined by the criteria that were put forth by FDOT.

Review the SIS Criteria for more information.

# Military Access Facilities serve one main purpose:

Serve as connectors for military installations

#### Military Installations in Florida

| Facility Name                  | District | Designation    | Meets military and<br>civilian personnel<br>threshold?1 | Designated as the<br>Governor's Continuity of<br>Governments sites(s)? <sup>2</sup> |
|--------------------------------|----------|----------------|---------------------------------------------------------|-------------------------------------------------------------------------------------|
| Blount Island                  | 2        | Not Designated | No                                                      | No                                                                                  |
| Camp Blanding                  | 2        | SIS            | No                                                      | Yes                                                                                 |
| Corry Station                  | 3        | Not Designated | No                                                      | No                                                                                  |
| Eglin AFB                      | 7        | SIS            | Yes                                                     | No                                                                                  |
| Fort Myers                     | 1        | Not Designated | No                                                      | No                                                                                  |
| Frc Southeast Jacksonville NAS | 2        | Not Designated | No                                                      | No                                                                                  |
| Homestead AFB                  | 6        | Not Designated | No                                                      | No                                                                                  |
| HQ STRICOM Orlando             | 5        | Not Designated | No                                                      | No                                                                                  |
| Hurlburt Field                 | 3        | SIS            | Yes                                                     | No                                                                                  |
| Jacksonville AFS               | 2        | Not Designated | No                                                      | No                                                                                  |
| Jacksonville Endist            | 2        | Not Designated | No                                                      | No                                                                                  |
| Jacksonville NAS               | 2        | SIS            | Yes                                                     | No                                                                                  |
| Key West Coast Guard           | 6        | Not Designated | No                                                      | No                                                                                  |
| Key West NAS                   | 6        | Not Designated | No                                                      | No                                                                                  |
| MacDill AFB                    | 7        | SIS            | Yes                                                     | No                                                                                  |
| Mayport Naval Station          | 2        | SIS            | Yes                                                     | No                                                                                  |
| Miami Coast Guard              | 6        | Not Designated | No                                                      | No                                                                                  |
| Nav Coastal Systems Ctr        | 3        | Not Designated | No                                                      | No                                                                                  |
| Nav Ed & Trn                   | 3        | Not Designated | No                                                      | No                                                                                  |
| Naval Hospital Pensacola       | 3        | Not Designated | No                                                      | No                                                                                  |
| Naval Training Ctr Orlando     | 5        | Not Designated | No                                                      | No                                                                                  |
| Patrick SFB                    | 5        | SIS            | Yes                                                     | No                                                                                  |
| Pensacola NAS                  | 3        | SIS            | Yes                                                     | No                                                                                  |
| Richmond AFS                   | 6        | Not Designated | No                                                      | No                                                                                  |
| Southern Command               | 6        | Not Designated | No                                                      | No                                                                                  |
| Tyndall AFB                    | 3        | SIS            | Yes                                                     | No                                                                                  |
| Whiting Field                  | 3        | Not Designated | No                                                      | No                                                                                  |