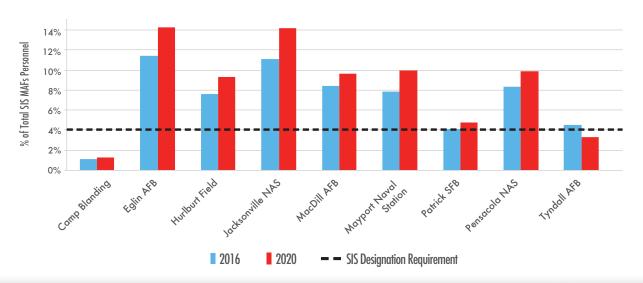

<sup>&</sup>lt;sup>1</sup> SIS Criteria: > 3.5% of the statewide total of civilian and military personnel at the military installations

Sources: Department of Defense (DoD) Base Structure Report, 2017; DoD Manpower Data Center, April 2020

## **Data and Trends**

**Military and Civilian Personnel Totals** 