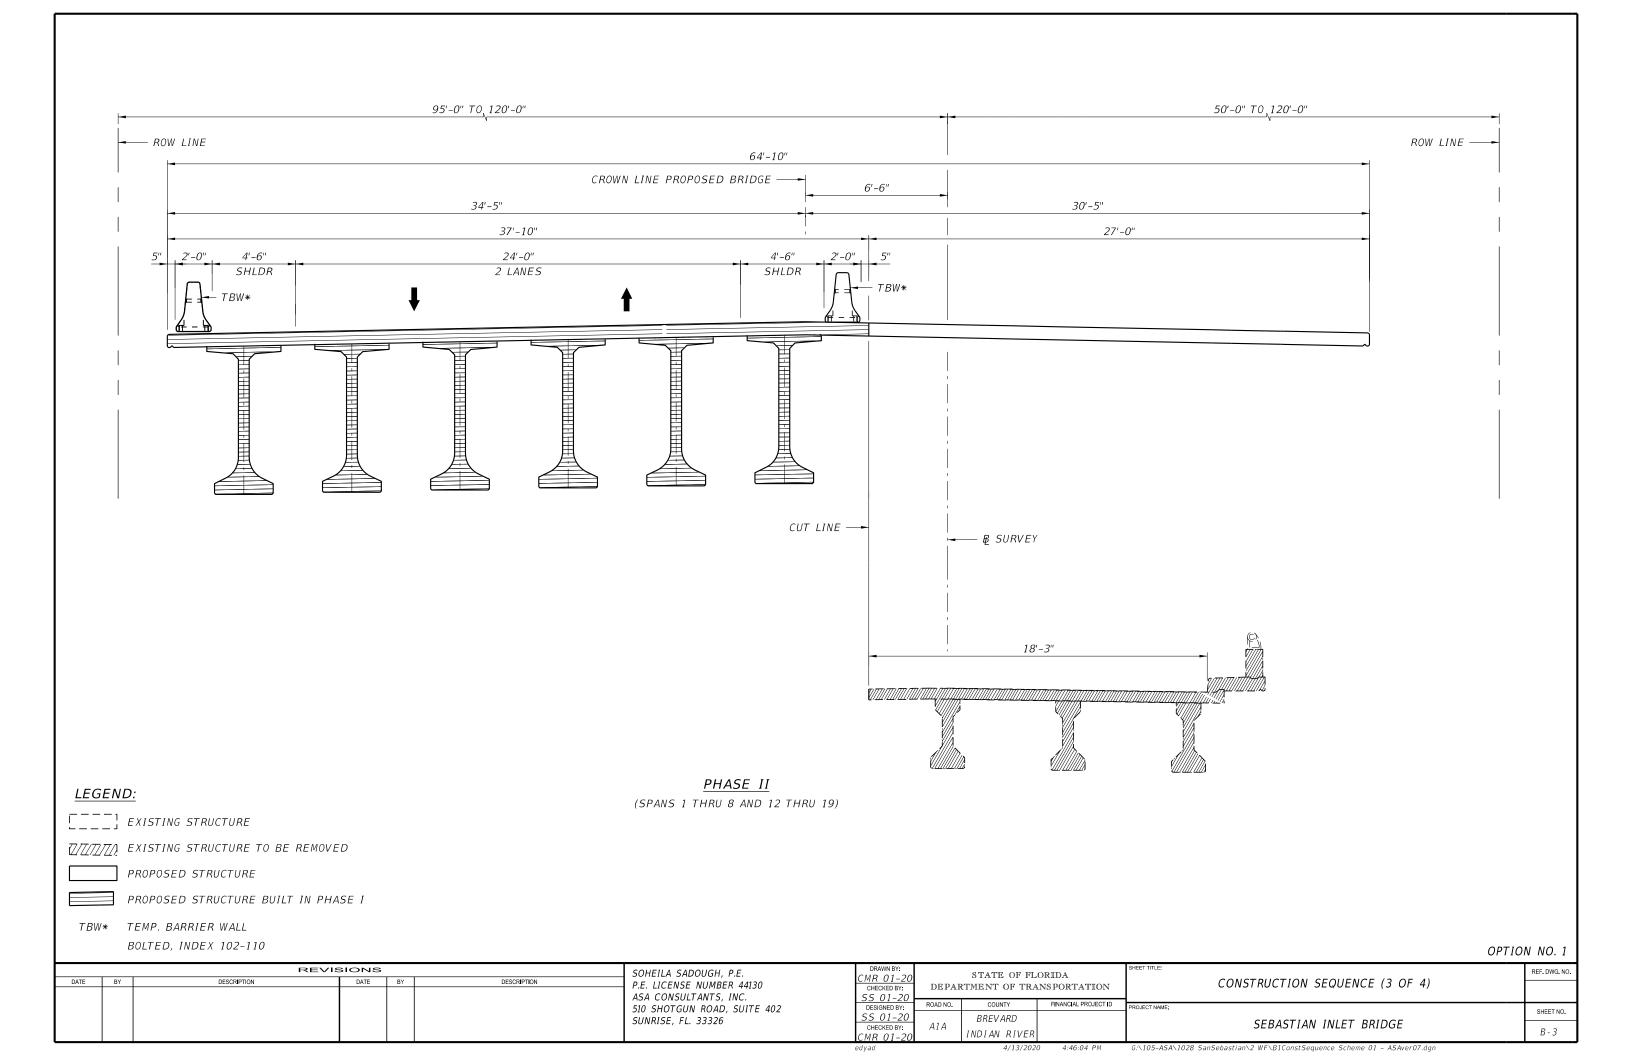

# **APPENDIX B**

**Bridge Sequence of Construction** 

(SPANS 1 THRU 8 AND 12 THRU 19)