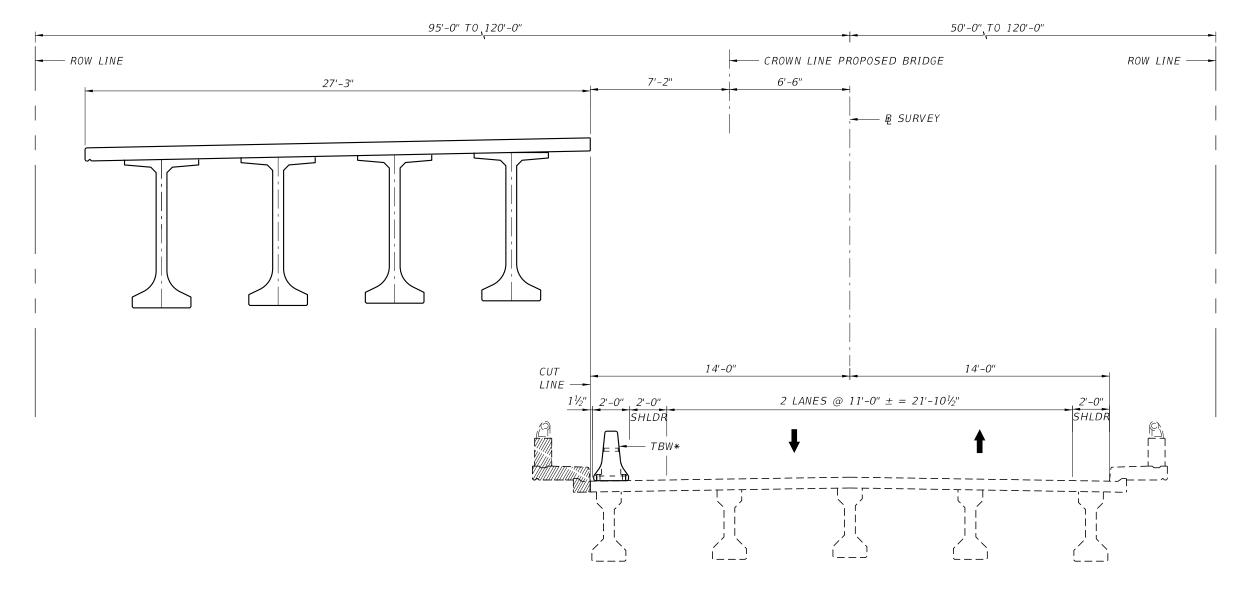

# **APPENDIX B**

**Bridge Sequence of Construction** 

(SPANS 1 THRU 8 AND 12 THRU 19)

# <u>LEGEND:</u> EXISTING STRUCTURE Z/Z/Z/Z/. EXISTING STRUCTURE TO BE REMOVED PROPOSED STRUCTURE TBW\* TEMP. BARRIER WALL

BOLTED, INDEX 102-110

OPTION NO. 1

|      |    | REVIS       | SIONS |    |             | SOHEILA SADOUGH, P.E.                             | DRAWN BY:                |          | STATE OF FL      | ORIDA                |                                | REF. DWG. NO. |
|------|----|-------------|-------|----|-------------|---------------------------------------------------|--------------------------|----------|------------------|----------------------|--------------------------------|---------------|
| DATE | BY | DESCRIPTION | DATE  | BY | DESCRIPTION | P.E. LICENSE NUMBER 44130 ASA CONSULTANTS, INC.   | CMR 01-20<br>CHECKED BY: | DEPA     | RTMENT OF TRA    |                      | CONSTRUCTION SEQUENCE (1 OF 4) |               |
|      |    |             |       |    |             | 510 SHOTGUN ROAD, SUITE 402<br>SUNRISE, FL. 33326 | DESIGNED BY:<br>SS 01-20 | ROAD NO. | COUNTY  BREV ARD | FINANCIAL PROJECT ID | PROJECT NAME:                  | SHEET NO.     |
|      |    |             |       |    |             |                                                   | CHECKED BY:<br>CMR 01-20 | A1A      | INDIAN RIVER     |                      | SEBASTIAN INLET BRIDGE         | B - 1         |

4/13/2020 4:46:03 PM

G:\105-ASA\1028 SanSebastian\2 WF\B1ConstSequence Scheme 01 - ASAver07.dgn

<u>PHASE I</u>

(SPANS 1 THRU 8 AND 12 THRU 19)