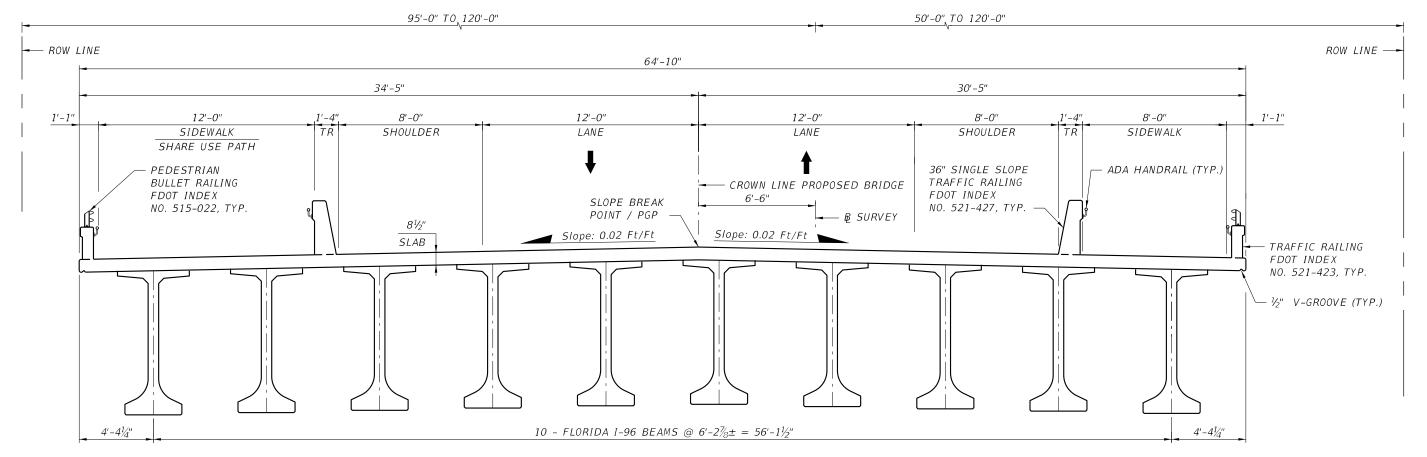

#### PROPOSED TYPICAL SECTION

### LEGEND:

TR = TRAFFIC RAILING

SPANS 1-8 & 12 THRU 19

| P.E. LICENSE NUMBER 44130 ASA CONSULTANTS, INC. 510 SHOTGUN ROAD, SUITE 402 SUNRISE, FL. 33326  P.E. LICENSE NUMBER 44130 ASA CONSULTANTS, INC. 510 SHOTGUN ROAD, SUITE 402 SUNRISE, FL. 33326  PROPOSED TYPICAL SECTION  PROPOSED TYPICAL SECTION  DEPARTMENT OF TRANSPORTATION SUNRY FINANCIAL PROJECT ID PROJECT NAME:  SEBASTIAN INLET BRIDGE  B-11 |      | REVI           | SIONS   |             | SOHEILA SADOUGH, P.E.       | DRAWN BY:<br>CMR 01-20 | STATE OF FLORID | )A               | SHEET TITLE:  |                          | REF. DWG. NO. |
|---------------------------------------------------------------------------------------------------------------------------------------------------------------------------------------------------------------------------------------------------------------------------------------------------------------------------------------------------------|------|----------------|---------|-------------|-----------------------------|------------------------|-----------------|------------------|---------------|--------------------------|---------------|
| 510 SHOTGUN ROAD, SUITE 402 SUNRISE, FL. 33326  DESIGNED BY: ROAD NO. COUNTY FINANCIAL PROJECTIO PROJECT NAME:  SEBASTIAN INLET BRIDGE  B-11                                                                                                                                                                                                            | DATE | BY DESCRIPTION | DATE BY | DESCRIPTION |                             | CHECKED BY:            |                 |                  |               | PROPOSED TYPICAL SECTION |               |
| CHECKED BY: AIA SUMPLAN DIVER SEBASITAN INLET BRIDGE                                                                                                                                                                                                                                                                                                    |      |                |         |             | 510 SHOTGUN ROAD, SUITE 402 | DESIGNED BY:           |                 | ANCIAL PROJECTID | PROJECT NAME: |                          | SHEET NO.     |
|                                                                                                                                                                                                                                                                                                                                                         |      |                |         |             | 30NN13E, FE. 33320          | CHECKED BY:            | A1A             |                  |               | SEBASITAN INLET BRIDGE   | B - 11        |