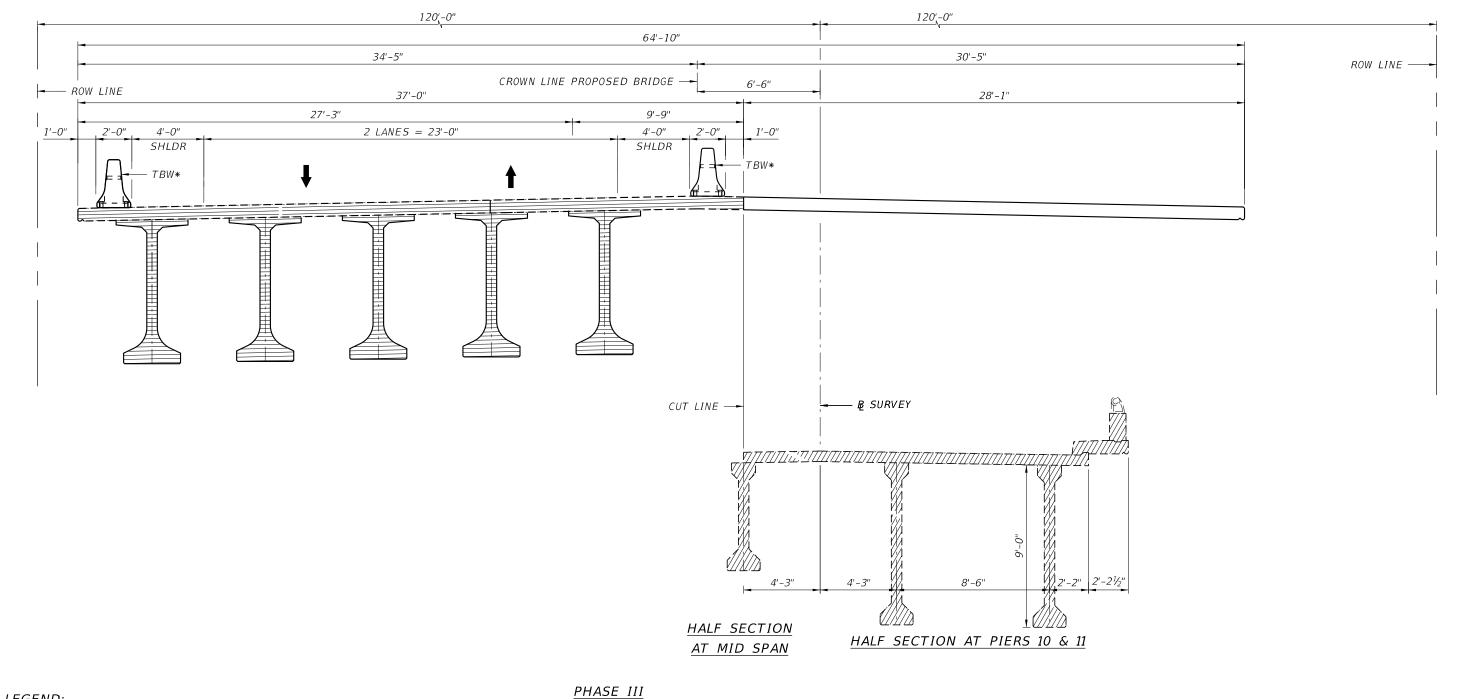

<u>PHASE I</u> (SPANS 9 THRU 11)

LEGEND:

BOLTED, INDEX 102-110

LEGEND:

(SPANS 9 THRU 11)

EXISTING STRUCTURE

EXISTING STRUCTURE TO BE REMOVED

PROPOSED STRUCTURE

TBW\* TEMP. BARRIER WALL
BOLTED, INDEX 102-110