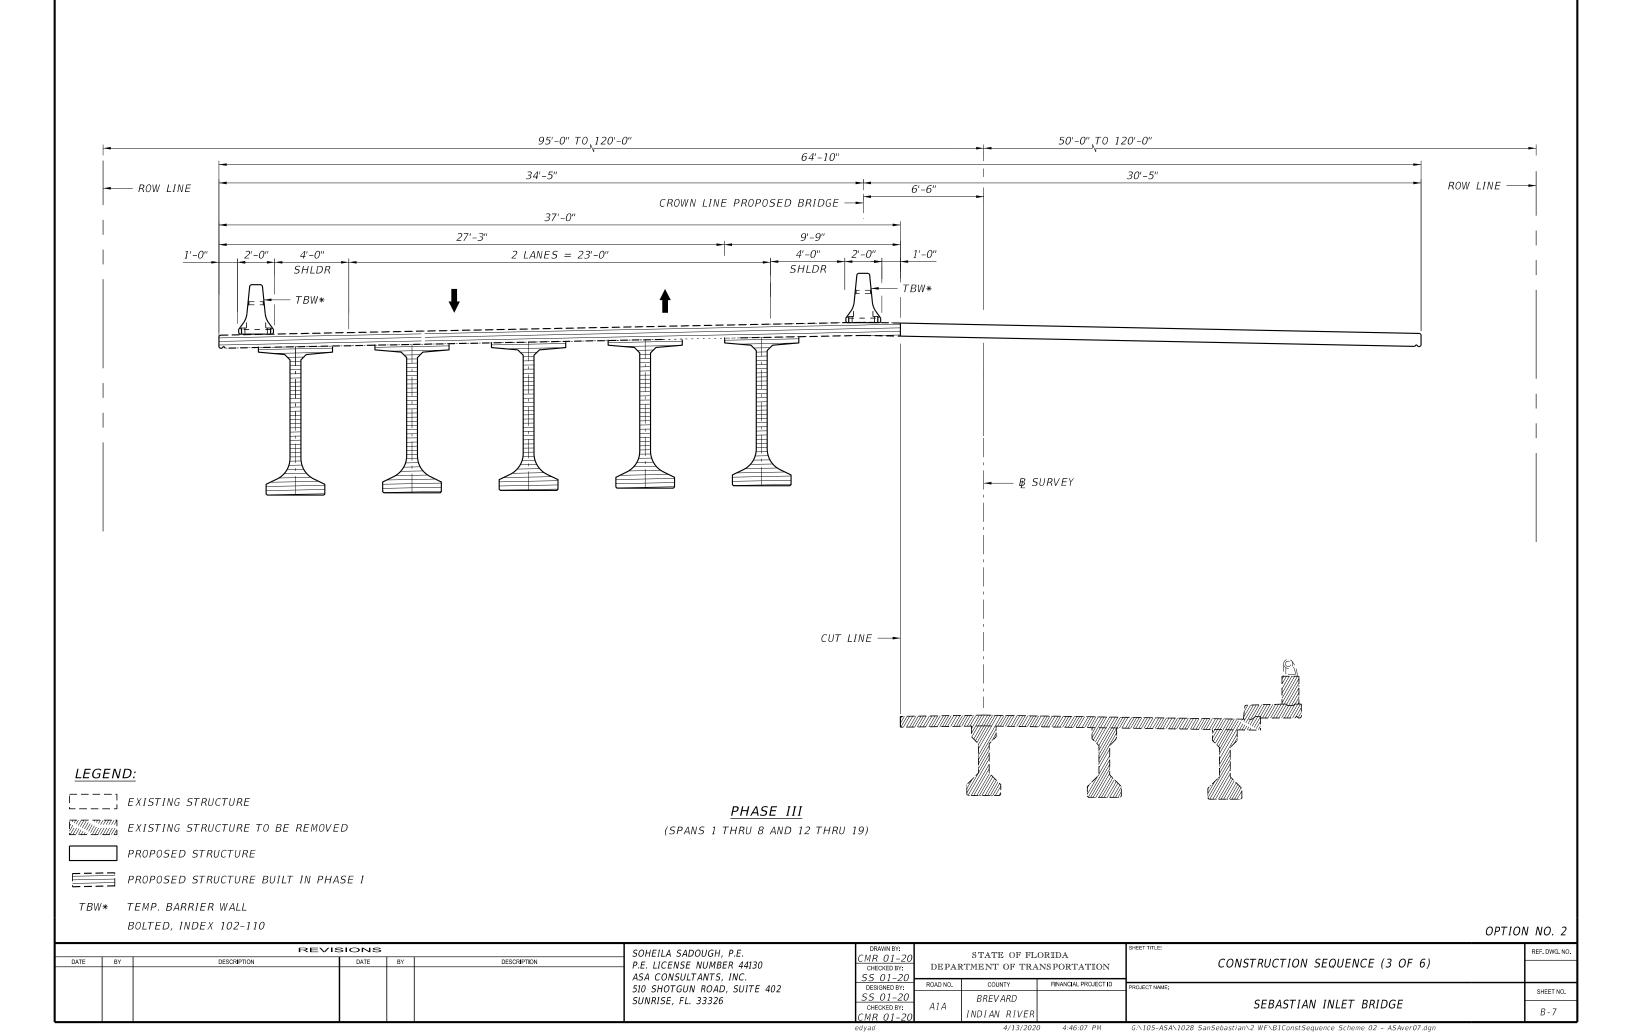

G:\105-ASA\1028 SanSebastian\2 WF\B1ConstSequence Scheme 02 - ASAver07.dgn

TBW\* TEMP. BARRIER WALL

BOLTED, INDEX 102-110

OPTION NO. 2

G:\105-ASA\1028 SanSebastian\2 WF\B1ConstSequence Scheme 02 - ASAver07.dgn

|      | REV            | ISIONS | \$ |             | SOHEILA SADOUGH, P.E.                              | DRAWN BY:                            |          | STATE OF FL        | ORIDA                |                                | REF. DWG. NO. |
|------|----------------|--------|----|-------------|----------------------------------------------------|--------------------------------------|----------|--------------------|----------------------|--------------------------------|---------------|
| DATE | BY DESCRIPTION | DATE   | BY | DESCRIPTION | P.E. LICENSE NUMBER 44130<br>ASA CONSULTANTS, INC. | CMR 01-20<br>CHECKED BY:             | DEPA     | RTMENT OF TRA      |                      | CONSTRUCTION SEQUENCE (2 OF 6) |               |
|      |                |        |    |             | 510 SHOTGUN ROAD, SUITE 402<br>SUNRISE, FL. 33326  | SS 01-20<br>DESIGNED BY:<br>SS 01-20 | ROAD NO. | COUNTY<br>BREV ARD | FINANCIAL PROJECT ID |                                | SHEET NO.     |
|      |                |        |    |             | SUNRISE, FL. 33320                                 | SS 01-20<br>CHECKED BY:<br>CMR 01-20 | A1A      | INDIAN RIVER       |                      | SEBASTIAN INLET BRIDGE         | B - 6         |