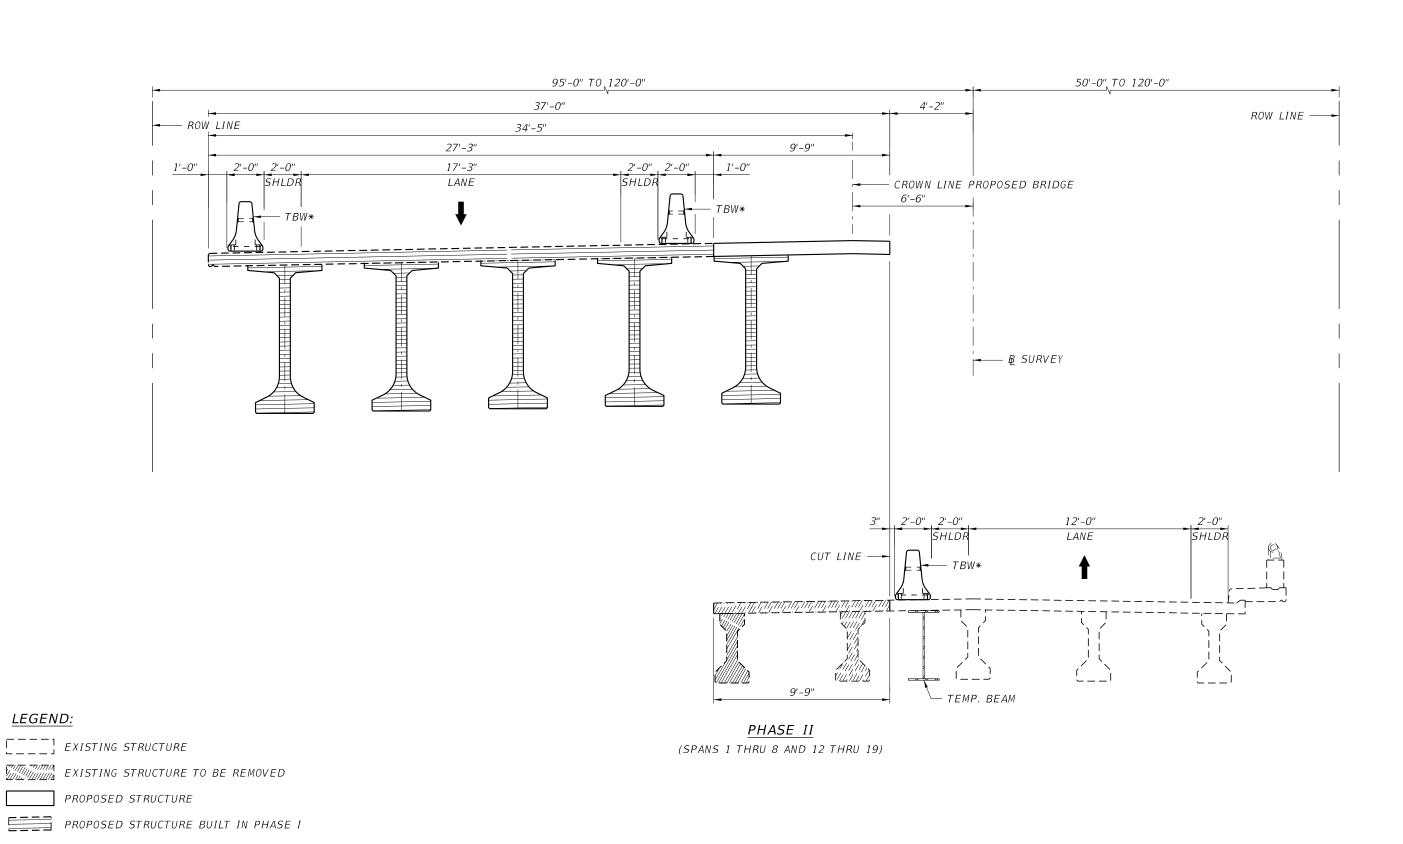

### <u>LEGEND:</u>

EXISTING STRUCTURE

EXISTING STRUCTURE TO BE REMOVED

PROPOSED STRUCTURE

TBW\* TEMP. BARRIER WALL

BOLTED, INDEX 102-110

|--|

|      |    | REVI        | SIONS |    |             | SOHEILA SADOUGH, P.E.                             | DRAWN BY:                |          | STATE OF FL      | ORTDA                | SHEET TITLE:  |                                | REF. DWG. NO. |
|------|----|-------------|-------|----|-------------|---------------------------------------------------|--------------------------|----------|------------------|----------------------|---------------|--------------------------------|---------------|
| DATE | BY | DESCRIPTION | DATE  | BY | DESCRIPTION | P.E. LICENSE NUMBER 44130 ASA CONSULTANTS, INC.   | CMR UI-20<br>CHECKED BY: | DEPAI    |                  | ANSPORTATION         |               | CONSTRUCTION SEQUENCE (1 OF 6) |               |
|      |    |             |       |    |             | 510 SHOTGUN ROAD, SUITE 402<br>SUNRISE, FL. 33326 | DESIGNED BY:<br>SS 01-20 | ROAD NO. | COUNTY  BREV ARD | FINANCIAL PROJECT ID | PROJECT NAME: |                                | SHEET NO.     |
| 1    |    |             | 1     |    |             | SUNKISE, FL. 33320                                | CHECKED BY:              | ΔΙΔ      | BREVIND          |                      |               | SEBASTIAN INLET BRIDGE         |               |

G:\105-ASA\1028 SanSebastian\2 WF\B1ConstSequence Scheme 02 - ASAver07.dgn

TBW\* TEMP. BARRIER WALL

BOLTED, INDEX 102-110

OPTION NO. 2

G:\105-ASA\1028 SanSebastian\2 WF\B1ConstSequence Scheme 02 - ASAver07.dgn

|      | REV            | ISIONS | \$ |             | SOHEILA SADOUGH, P.E.                              | DRAWN BY:                            |          | STATE OF FL        | ORIDA                |                                | REF. DWG. NO. |
|------|----------------|--------|----|-------------|----------------------------------------------------|--------------------------------------|----------|--------------------|----------------------|--------------------------------|---------------|
| DATE | BY DESCRIPTION | DATE   | BY | DESCRIPTION | P.E. LICENSE NUMBER 44130<br>ASA CONSULTANTS, INC. | CMR 01-20<br>CHECKED BY:             | DEPA     | RTMENT OF TRA      |                      | CONSTRUCTION SEQUENCE (2 OF 6) |               |
|      |                |        |    |             | 510 SHOTGUN ROAD, SUITE 402<br>SUNRISE, FL. 33326  | SS 01-20<br>DESIGNED BY:<br>SS 01-20 | ROAD NO. | COUNTY<br>BREV ARD | FINANCIAL PROJECT ID |                                | SHEET NO.     |
|      |                |        |    |             | SUNRISE, FL. 33320                                 | SS 01-20<br>CHECKED BY:<br>CMR 01-20 | A1A      | INDIAN RIVER       |                      | SEBASTIAN INLET BRIDGE         | B - 6         |

<u>PHASE I</u> (SPANS 9 THRU 11)