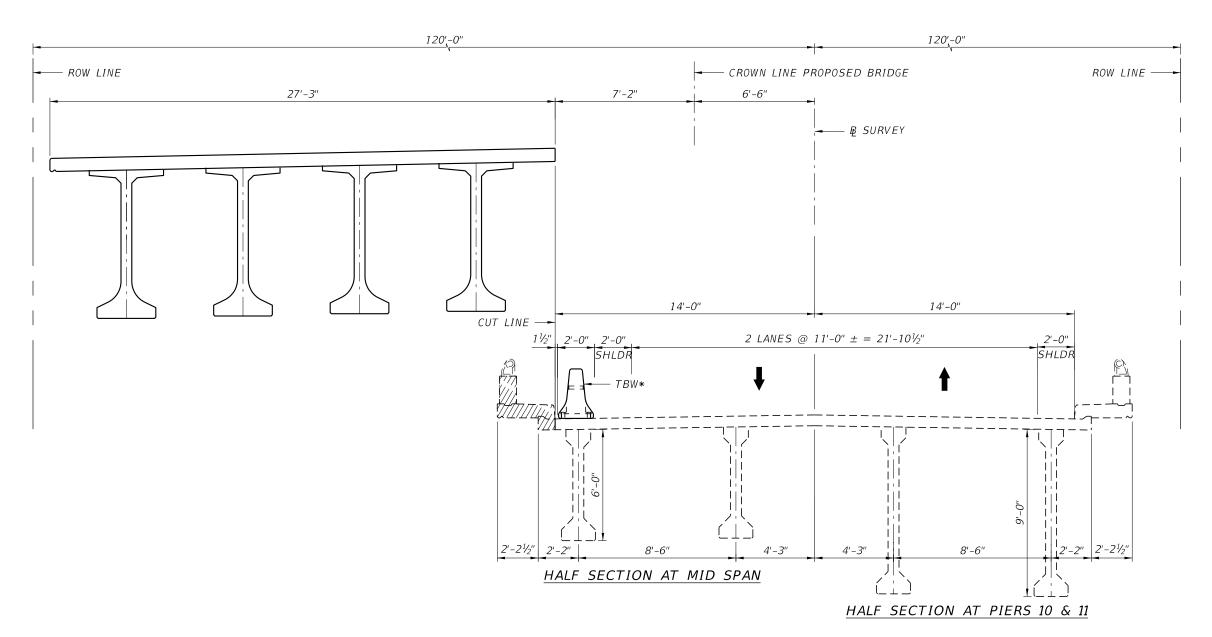

#### PROPOSED TYPICAL SECTION

### LEGEND:

TR = TRAFFIC RAILING

SPANS 1-8 & 12 THRU 19

| P.E. LICENSE NUMBER 44130 ASA CONSULTANTS, INC. 510 SHOTGUN ROAD, SUITE 402 SUNRISE, FL. 33326  P.E. LICENSE NUMBER 44130 ASA CONSULTANTS, INC. 510 SHOTGUN ROAD, SUITE 402 SUNRISE, FL. 33326  PROPOSED TYPICAL SECTION  PROPOSED TYPICAL SECTION  DEPARTMENT OF TRANSPORTATION SUNRY FINANCIAL PROJECT ID PROJECT NAME:  SEBASTIAN INLET BRIDGE  B-11 |      | REVI           | SIONS   |             | SOHEILA SADOUGH, P.E.       | DRAWN BY:<br>CMR 01-20 | STATE OF FLORID | )A               | SHEET TITLE:  |                          | REF. DWG. NO. |
|---------------------------------------------------------------------------------------------------------------------------------------------------------------------------------------------------------------------------------------------------------------------------------------------------------------------------------------------------------|------|----------------|---------|-------------|-----------------------------|------------------------|-----------------|------------------|---------------|--------------------------|---------------|
| 510 SHOTGUN ROAD, SUITE 402 SUNRISE, FL. 33326  DESIGNED BY: ROAD NO. COUNTY FINANCIAL PROJECTIO PROJECT NAME:  SEBASTIAN INLET BRIDGE  B-11                                                                                                                                                                                                            | DATE | BY DESCRIPTION | DATE BY | DESCRIPTION |                             | CHECKED BY:            |                 |                  |               | PROPOSED TYPICAL SECTION |               |
| CHECKED BY: AIA SUMPLAN DIVER SEBASITAN INLET BRIDGE                                                                                                                                                                                                                                                                                                    |      |                |         |             | 510 SHOTGUN ROAD, SUITE 402 | DESIGNED BY:           |                 | ANCIAL PROJECTID | PROJECT NAME: |                          | SHEET NO.     |
|                                                                                                                                                                                                                                                                                                                                                         |      |                |         |             | 30NN13E, FE. 33320          | CHECKED BY:            | A1A             |                  |               | SEBASITAN INLET BRIDGE   | B - 11        |