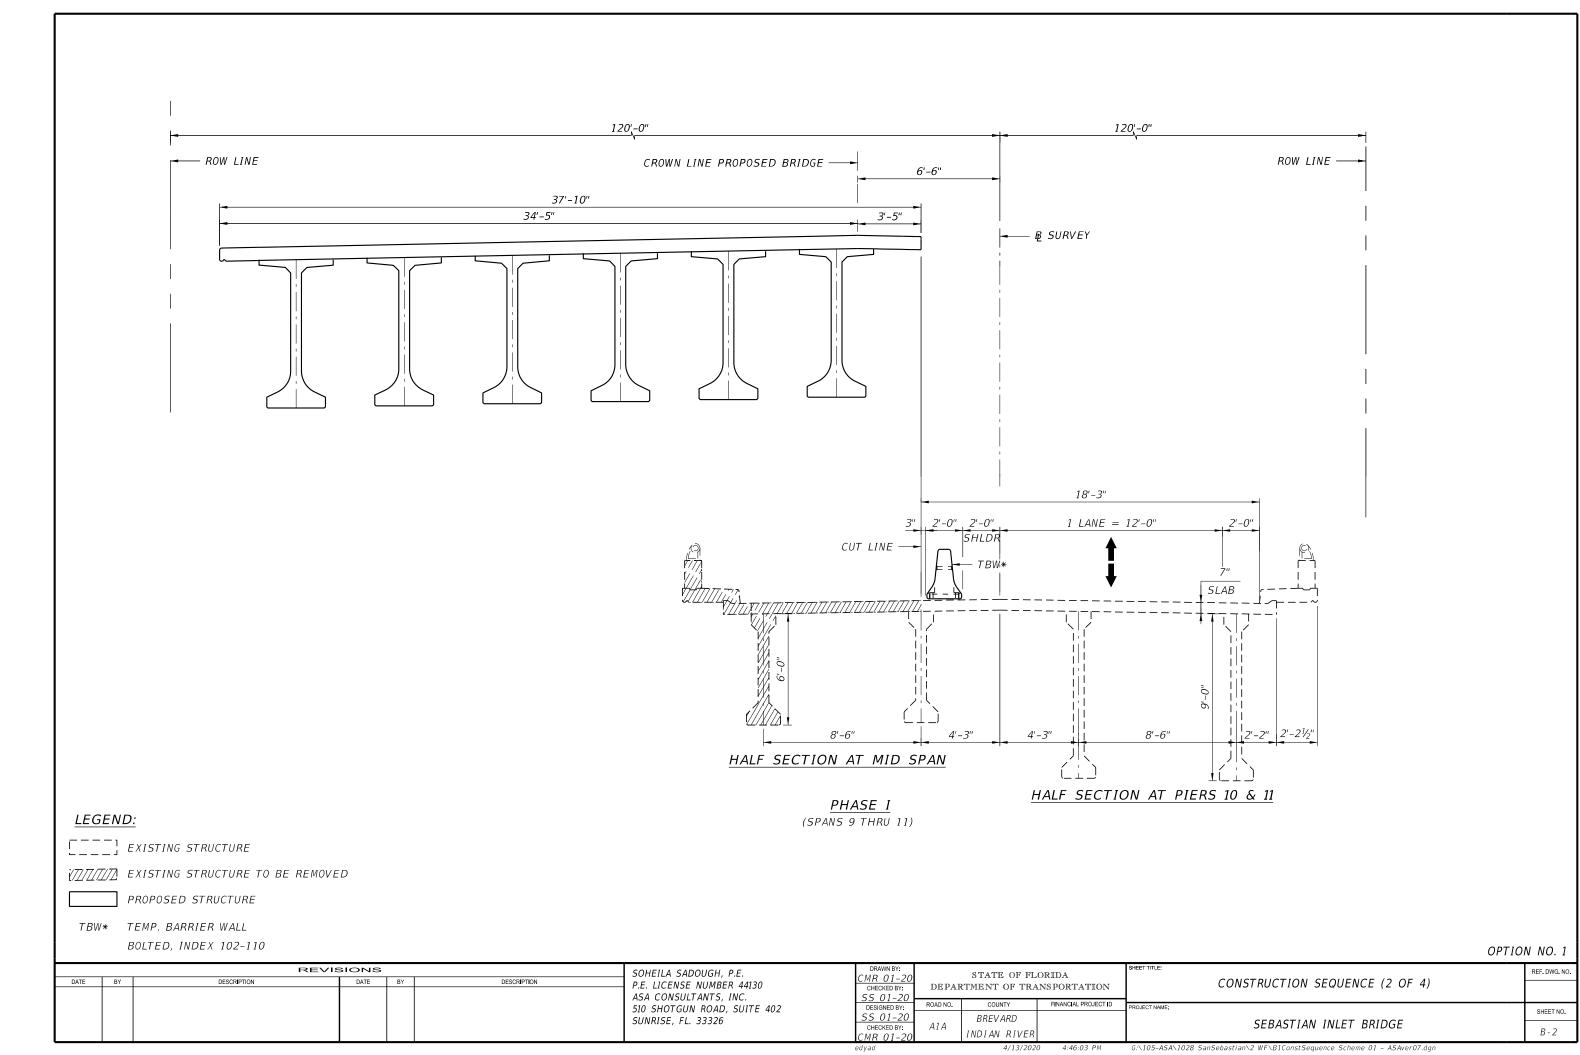

| BY | DESCRIPTION | DATE  | BY | DESCRIPTION | P.E. LICENSE NUMBER 44130 ASA CONSULTANTS, INC.   | CMR 01-20<br>CHECKED BY: | DEPA     | RTMENT OF TRA    |                      | CONSTRUCTION SEQUENCE (1 OF 4) |               |
|      |    |             |       |    |             | 510 SHOTGUN ROAD, SUITE 402<br>SUNRISE, FL. 33326 | DESIGNED BY:<br>SS 01-20 | ROAD NO. | COUNTY  BREV ARD | FINANCIAL PROJECT ID | PROJECT NAME:                  | SHEET NO.     |
|      |    |             |       |    |             |                                                   | CHECKED BY:<br>CMR 01-20 | A1A      | INDIAN RIVER     |                      | SEBASTIAN INLET BRIDGE         | B - 1         |

4/13/2020 4:46:03 PM

G:\105-ASA\1028 SanSebastian\2 WF\B1ConstSequence Scheme 01 - ASAver07.dgn









<u>PHASE I</u>

(SPANS 1 THRU 8 AND 12 THRU 19)

### <u>LEGEND:</u>

EXISTING STRUCTURE

EXISTING STRUCTURE TO BE REMOVED

PROPOSED STRUCTURE

TBW\* TEMP. BARRIER WALL

BOLTED, INDEX 102-110

|--|

|      |    | REVI        | SIONS |    |             | SOHEILA SADOUGH, P.E.                             | DRAWN BY:                |          | STATE OF FL      | ORTDA                | SHEET TITLE:  |                                | REF. DWG. NO. |
|------|----|-------------|-------|----|-------------|---------------------------------------------------|--------------------------|----------|------------------|----------------------|---------------|--------------------------------|---------------|
| DATE | BY | DESCRIPTION | DATE  | BY | DESCRIPTION | P.E. LICENSE NUMBER 44130 ASA CONSU