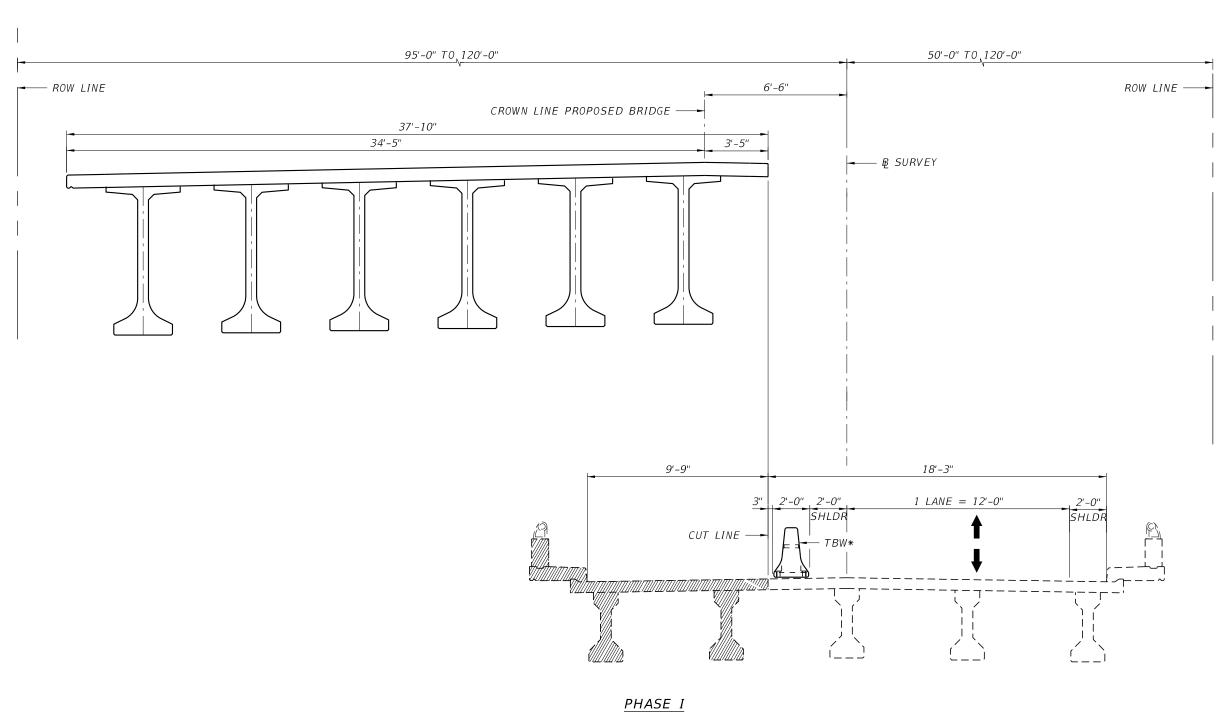

# **APPENDIX B**

**Bridge Sequence of Construction** 

(SPANS 1 THRU 8 AND 12 THRU 19)

4/13/2020 4:46:03 PM

G:\105-ASA\1028 SanSebastian\2 WF\B1ConstSequence Scheme 01 - ASAver07.dgn

<u>PHASE I</u>

(SPANS 1 THRU 8 AND 12 THRU 19)