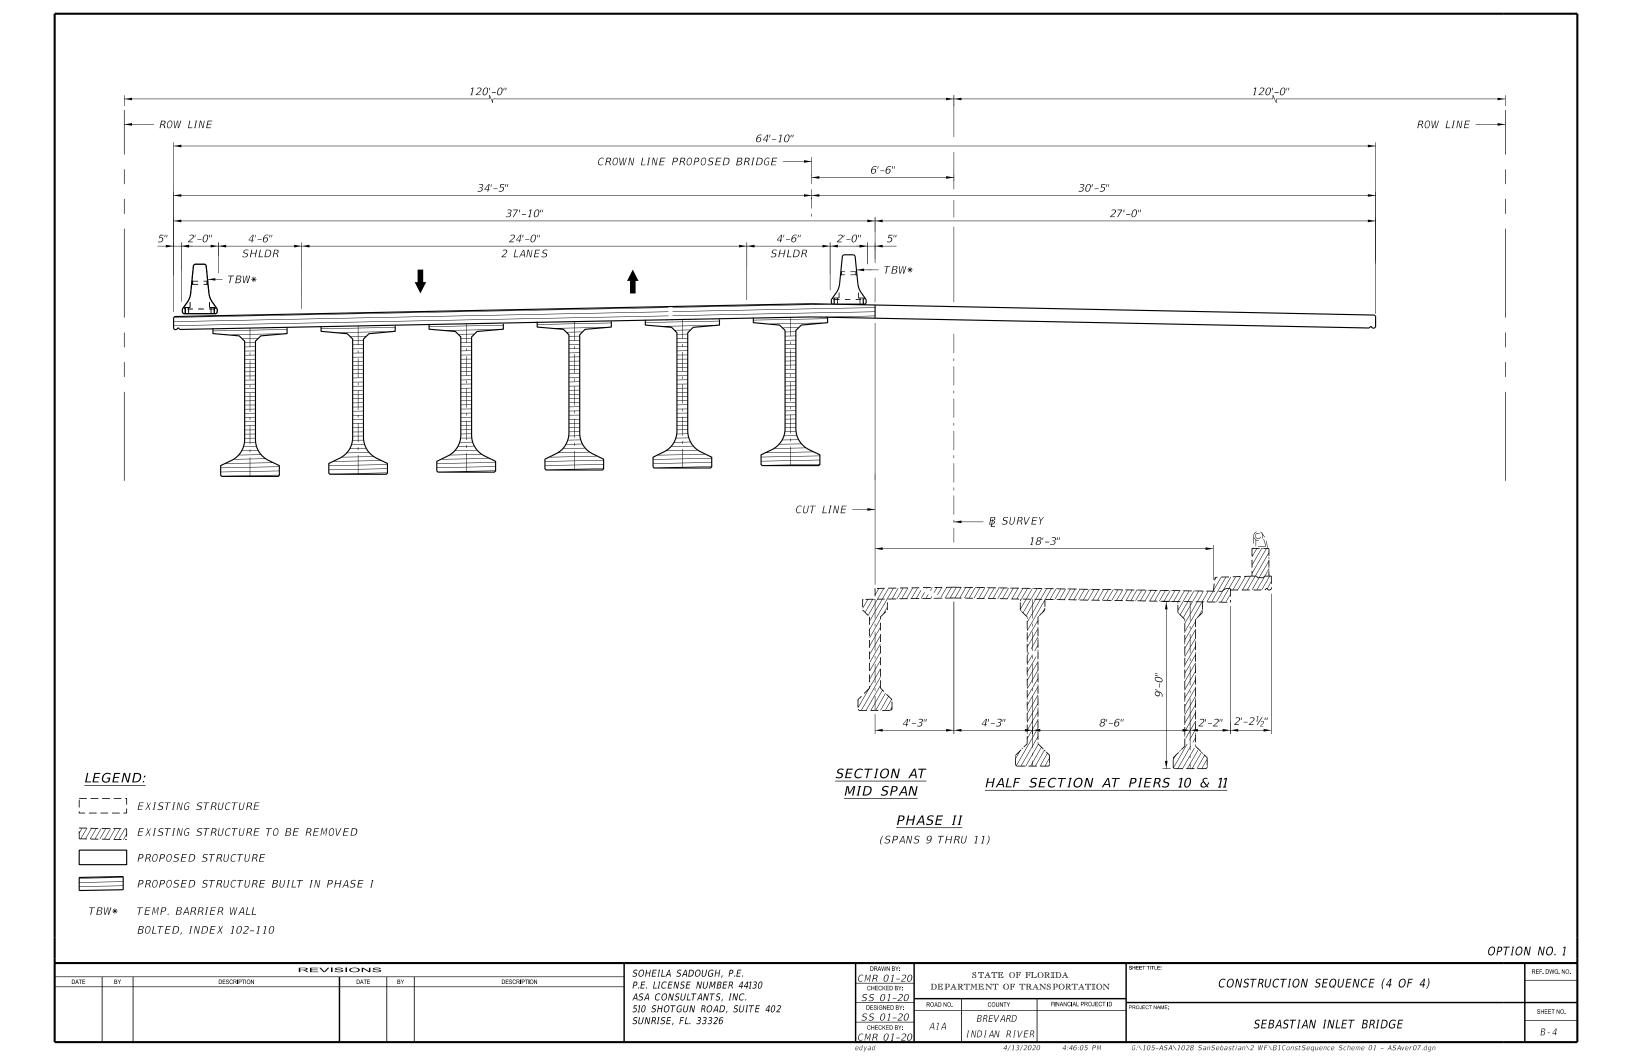

# **APPENDIX B**

**Bridge Sequence of Construction** 

(SPANS 1 THRU 8 AND 12 THRU 19)