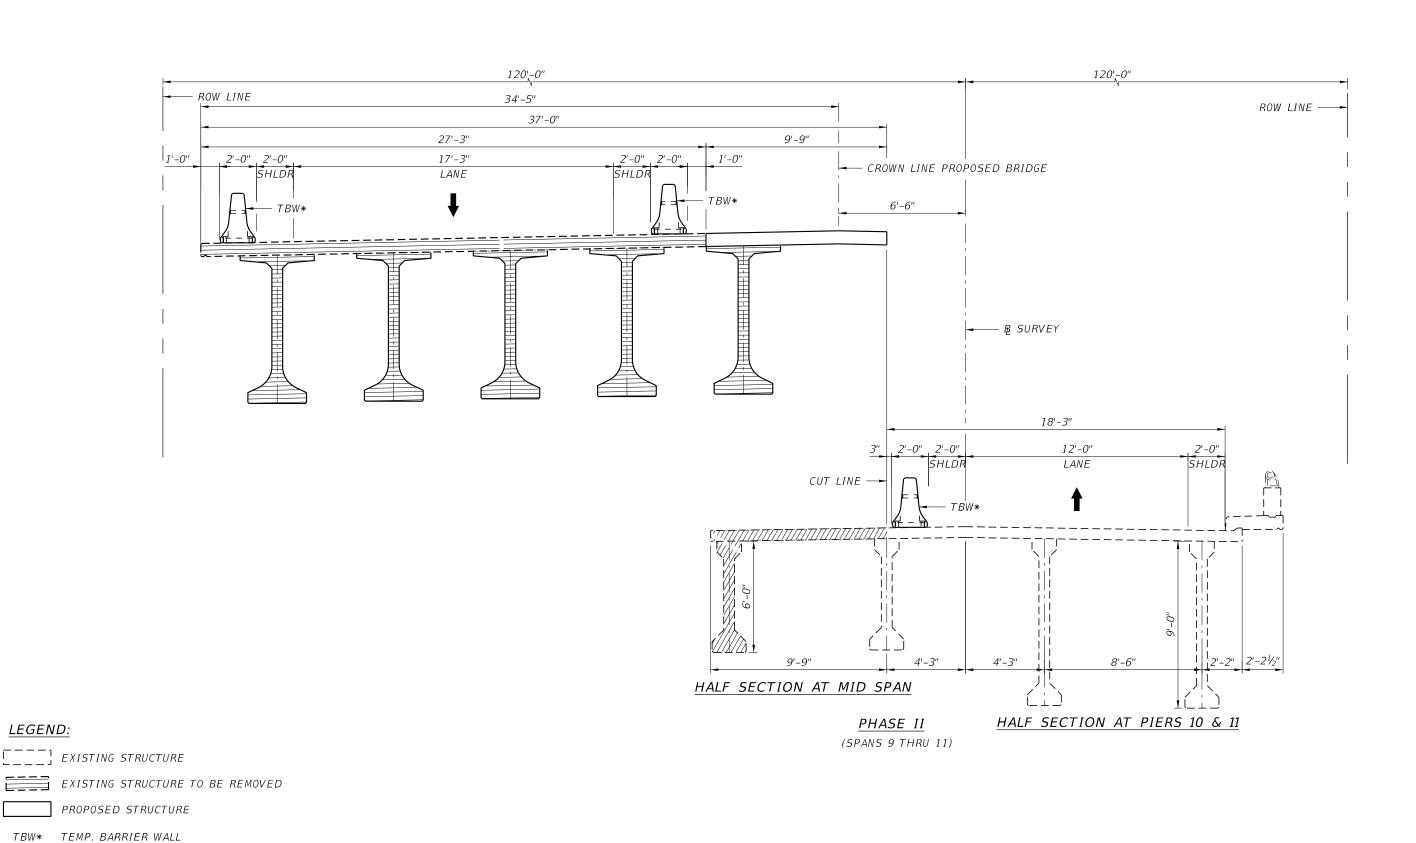

<u>PHASE I</u> (SPANS 9 THRU 11)

LEGEND:

BOLTED, INDEX 102-110

LEGEND:

(SPANS 9 THRU 11)

EXISTING STRUCTURE

EXISTING STRUCTURE TO BE REMOVED

PROPOSED STRUCTURE

TBW\* TEMP. BARRIER WALL
BOLTED, INDEX 102-110