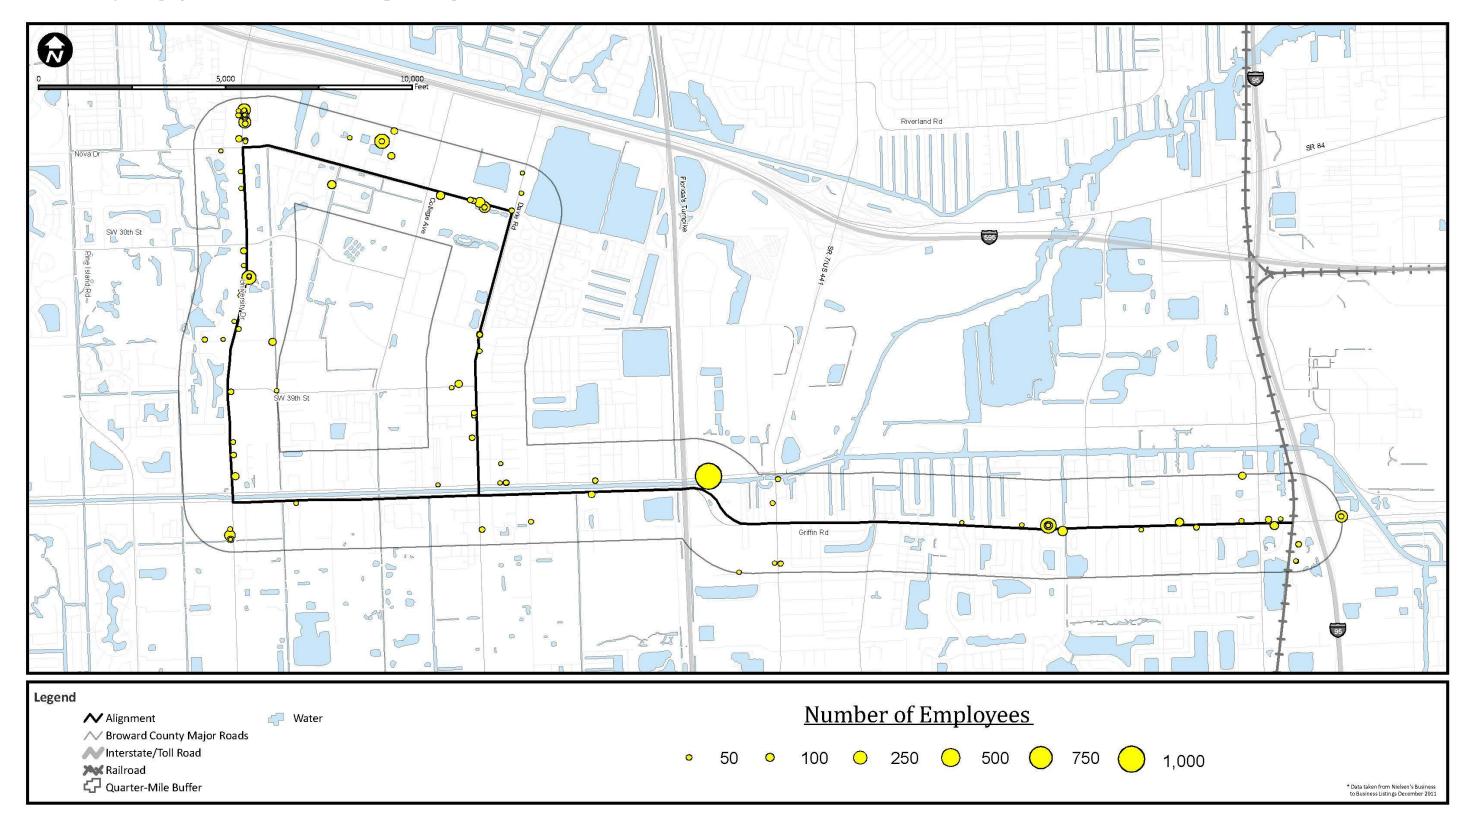

# 5.0 Major Employers

There are numerous businesses and organizations within the study area that employ 25 or more persons. The central portion of Broward County contains almost 2,000 major employers, which support nearly 200,000 local employees. It should be noted that while these numbers reflect local employees, they may not accurately reflect the number of employees working at a given location at any given time. For example, the police headquarters may employ people that do not necessarily work at the headquarters location. A more detailed description of major employers within the different alignment segment corridors follows.

## 5.1 Western Segment

Employment in this segment of the corridor is spread throughout, but mainly concentrated in the western portion, within the Sawgrass Business Park. There are 158 major employers and 16,567 total employees in this segment. The largest is Sheridan Healthcare, located in Sunrise, with 1,737 employees. The next largest is DHL Express with 613 employees, followed by Kaplan University, Mednax, and Nortel Networks, which all employ 500. A list of major employers in this segment is shown in Exhibit 22. Employer locations are shown in Exhibit 23.