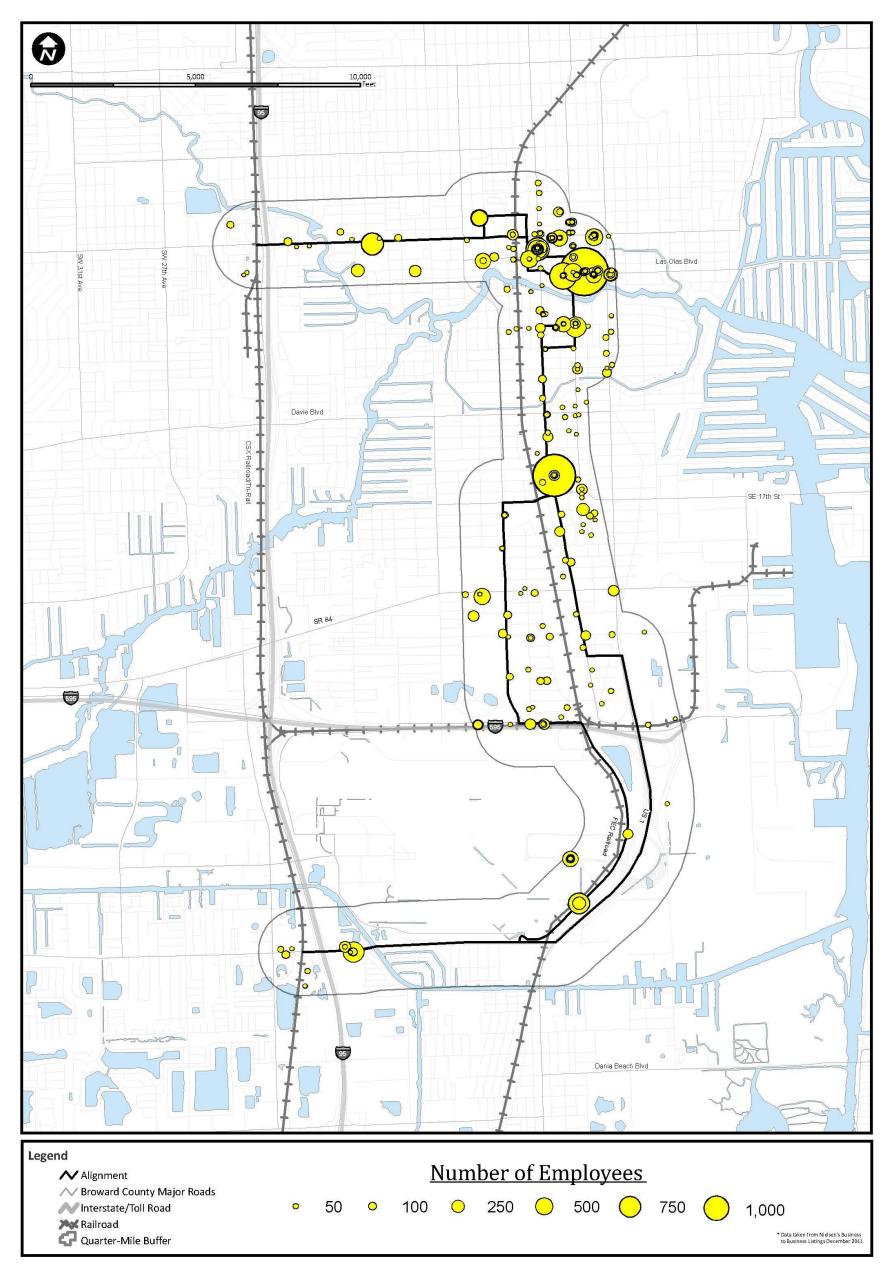

# 5.0 Major Employers

There are numerous businesses and organizations within the study area that employ 25 or more persons. The central portion of Broward County contains almost 2,000 major employers, which support nearly 200,000 local employees. It should be noted that while these numbers reflect local employees, they may not accurately reflect the number of employees working at a given location at any given time. For example, the police headquarters may employ people that do not necessarily work at the headquarters location. A more detailed description of major employers within the different alignment segment corridors follows.

## 5.1 Western Segment

Employment in this segment of the corridor is spread throughout, but mainly concentrated in the western portion, within the Sawgrass Business Park. There are 158 major employers and 16,567 total employees in this segment. The largest is Sheridan Healthcare, located in Sunrise, with 1,737 employees. The next largest is DHL Express with 613 employees, followed by Kaplan University, Mednax, and Nortel Networks, which all employ 500. A list of major employers in this segment is shown in Exhibit 22. Employer locations are shown in Exhibit 23.

| Exhibit 22: Ma | jor Employers - | Western Segment |
|----------------|-----------------|-----------------|
|                | J r J · ·       |                 |

| Company                        | Address                      | City       | Number of<br>Employees |
|--------------------------------|------------------------------|------------|------------------------|
| SHERIDAN HEALTHCARE INC        | 1613 NW 136TH AVE # 200      | SUNRISE    | 1,737                  |
| DHL EXPRESS                    | 1200 S PINE ISLAND RD # 600  | PLANTATION | 613                    |
| KAPLAN UNIVERSITY              | 1601 SW 80TH TER             | PLANTATION | 500                    |
| MEDNAX INC                     | 1301 CONCORD TER             | SUNRISE    | 500                    |
| NORTEL NETWORKS                | 1500 CONCORD TER             | SUNRISE    | 500                    |
| SHERIDAN HEALTHCARE INC        | 1613 NW 136TH AVE # 200      | SUNRISE    | 500                    |
| COVENTRY HEALTH CARE OF FL INC | 1340 CONCORD TER             | SUNRISE    | 400                    |
| SCHOOL BOARD OF BROWARD        | 1643 NW 136TH AVE # 100      | SUNRISE    | 400                    |
| SOUTH CENTRAL SCHOOL SUPT      | 1643 NW 136TH AVE # 100      | SUNRISE    | 400                    |
| CENTER PLATE                   | 1 PANTHER PKWY               | SUNRISE    | 350                    |
| MAC NEILL GROUP INC            | 1300 SAWGRASS CORPORATE PKWY | SUNRISE    | 300                    |
| CROSS COUNTRY HOME SVC INC     | 1625 NW 136TH AVE # 200      | SUNRISE    | 300                    |
| PEDIATRIX MEDICAL GROUP INC    | 1301 CONCORD TER             | SUNRISE    | 260                    |
| PUBLIX SUPER MARKETS           | 225 S FLAMINGO RD            | PLANTATION | 250                    |
| SAWGRASS FORD                  | 14501 W SUNRISE BLVD         | SUNRISE    | 250                    |
| DAVIE POLICE DEPT              | 1230 S NOB HILL RD           | DAVIE      | 232                    |
| СОЅТСО                         | 1890 S UNIVERSITY DR         | DAVIE      | 220                    |
| HOME DEPOT INC                 | 2300 S UNIVERSITY DR         | DAVIE      | 210                    |
| SAM'S WHOLESALE CLUB           | 13550 W SUNRISE BLVD         | SUNRISE    | 202                    |
| INDIAN RIDGE MIDDLE SCHOOL     | 1355 S NOB HILL RD           | DAVIE      | 200                    |
| CORE LOGIC INC                 | 1625 NW 136TH AVE # G100     | SUNRISE    | 200                    |