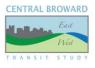

# Exhibit 2: Existing Land Use Map - Central Broward Corridor Total - Griffin Road Alignment

Exhibit 3: Existing Land Use Map - Central Broward Corridor Total - SR 7/Broward Boulevard Alignment

Exhibits 2 and 3 illustrate the existing land uses within the entire corridor for both alignments. A more detailed analysis of land uses by segment follows in the next section.

| Existing Land Use          | Griffin Road Alignment |            | SR 7/Broward Boulevard<br>Alignment |            |
|----------------------------|------------------------|------------|-------------------------------------|------------|
| Category                   | Acreage                | % of Total | Acreage                             | % of Total |
| Single-Family Residential  | 2,559                  | 15%        | 2,900                               | 17%        |
| Mobile Homes               | 555                    | 3%         | 509                                 | 3%         |
| Multi-Family Residential   | 1,549                  | 9%         | 1,256                               | 7 %        |
| Commercial/Retail          | 1,468                  | 8%         | 1,398                               | 8%         |
| Office                     | 695                    | 4%         | 675                                 | 4%         |
| Industrial                 | 1,129                  | 6%         | 1,009                               | 6%         |
| Public and Institutional   | 1,588                  | 9%         | 1,275                               | 8%         |
| Parks/Recreation           | 770                    | 4%         | 716                                 | 4%         |
| Transportation & Utilities | 4,718                  | 28%        | 4,999                               | 31%        |
| Agricultural               | 331                    | 2%         | 82                                  | 1%         |
| Water                      | 609                    | 3%         | 579                                 | 3%         |
| Vacant                     | 1,614                  | 9%         | 1,412                               | 8%         |
| Total                      | <b>17,587</b>          | 100%       | 16,810                              | 100%       |

#### **Exhibit 1: Existing Land Uses - Central Broward Transit Corridor Totals**

Source: Broward County Property Appraiser, 2011; Jacobs, 2011.