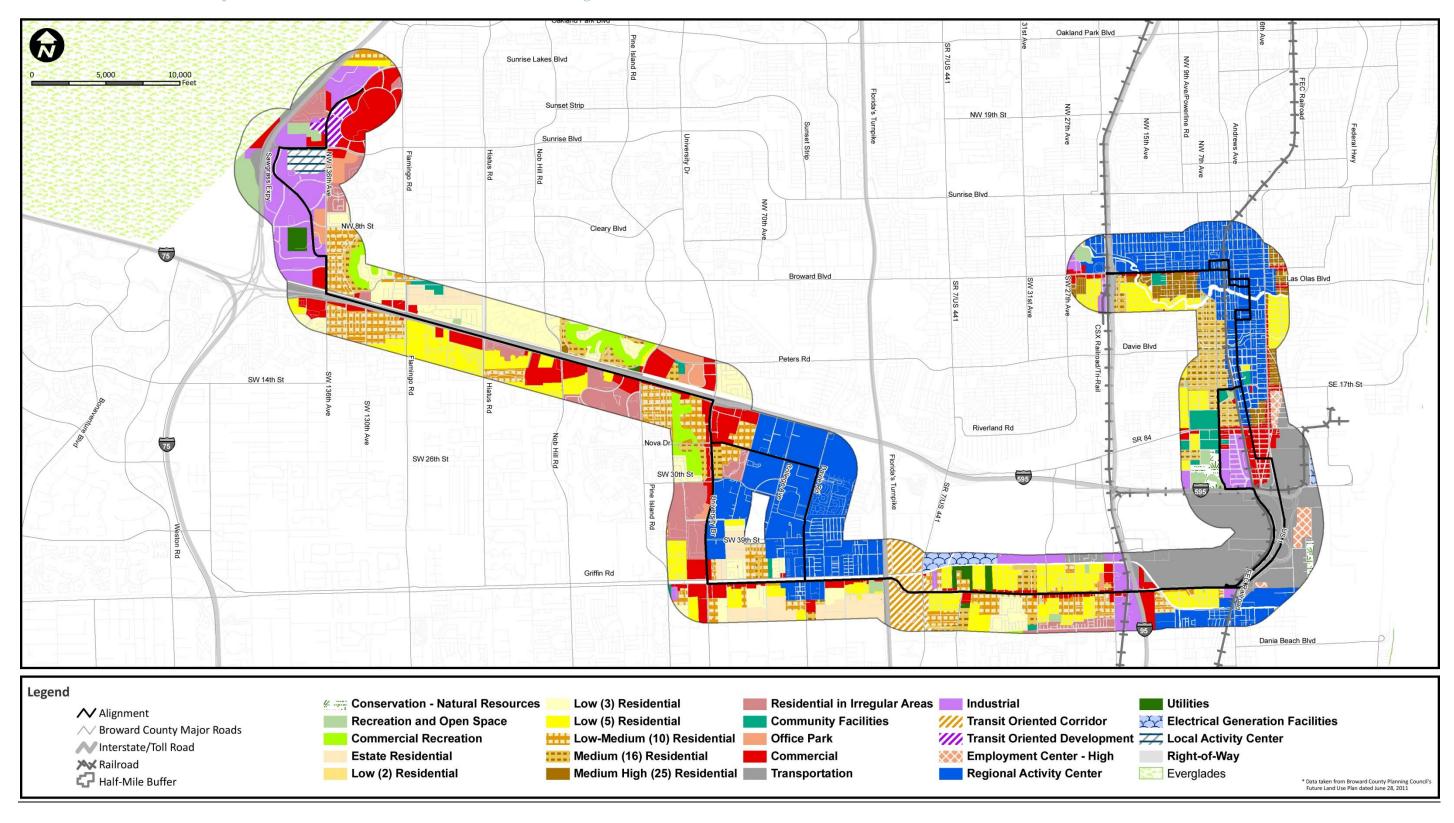

Exhibit 4 shows the future land use designations surrounding each of the two alignments: the Griffin Road Alignment and the SR 7/Broward Boulevard Alignment. The acreage and percentage of the total is provided for each land use type. Approximately 30 percent of the total land use surrounding each alignment is designated as residential; with the SR 7/Broward Boulevard Alignment encompassing a higher percentage of low density residential. Both alignments have approximately the same percentage of the other land use types; including commercial, office and industrial land uses. Transit oriented development is also proposed for the area. The Griffin Road Alignment has a higher percentage of RACs.

It should be noted that the Industrial future land use category allows office and commercial uses. The best example within the corridor is the Sawgrass International Corporate Park, which includes some light industrial operations (warehousing and distribution), but is also home to several large office buildings and retail uses. There is no land designated as Agricultural for future use within the corridor, indicating that it is expected to continue to develop with urban uses. Exhibits 5 and 6 illustrate the County's generalized Future Land Use Map for the two alignments.

### Exhibit 5: Future Land Use Map – Central Broward Corridor Total – Griffin Road Alignment

### Exhibit 6: Future Land Use Map – Central Broward Corridor Total – Broward Boulevard Alignment