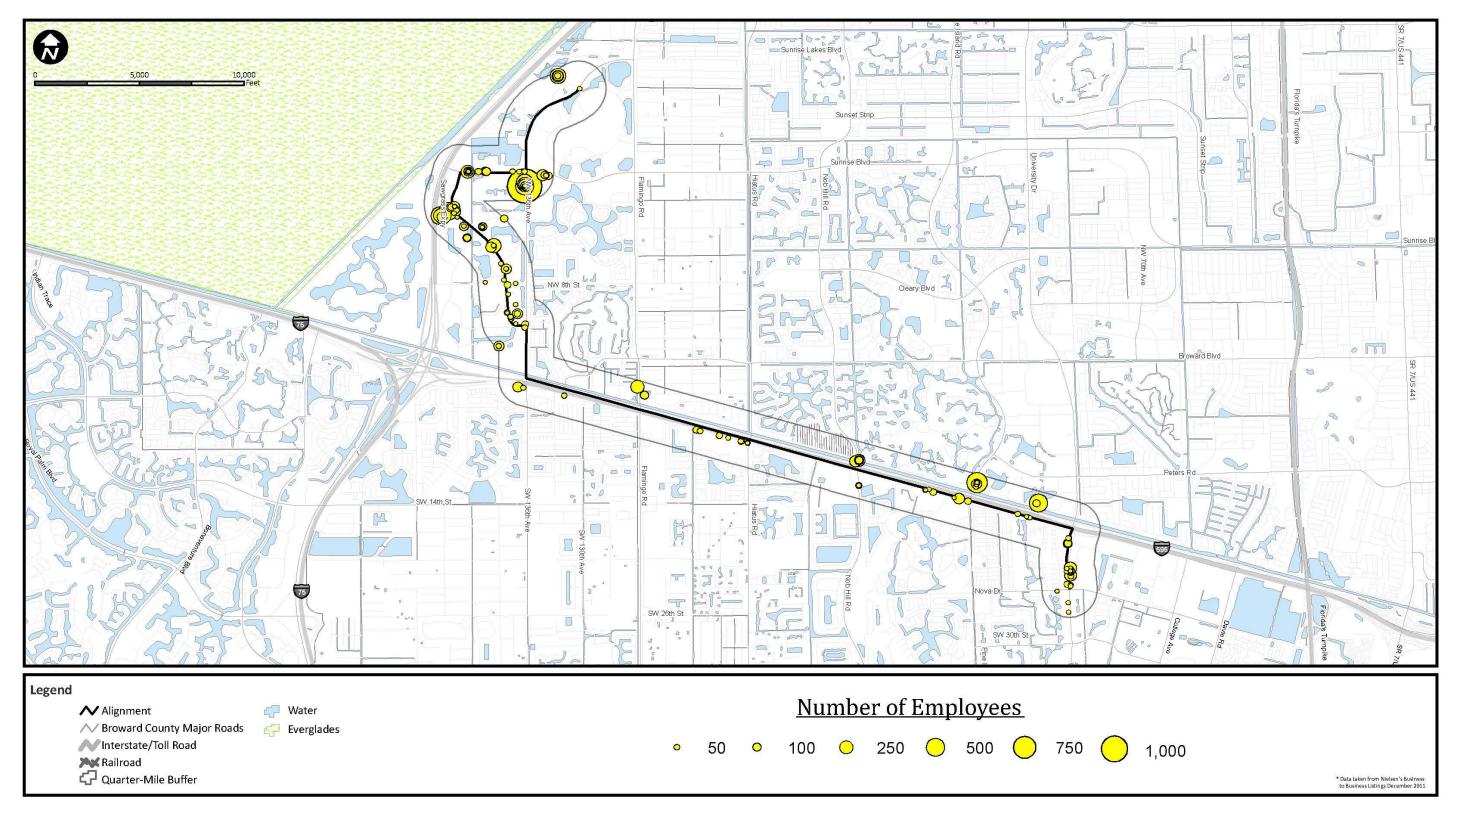

## 5.1 Western Segment

Employment in this segment of the corridor is spread throughout, but mainly concentrated in the western portion, within the Sawgrass Business Park. There are 158 major employers and 16,567 total employees in this segment. The largest is Sheridan Healthcare, located in Sunrise, with 1,737 employees. The next largest is DHL Express with 613 employees, followed by Kaplan University, Mednax, and Nortel Networks, which all employ 500. A list of major employers in this segment is shown in Exhibit 22. Employer locations are shown in Exhibit 23.

| Exhibit 22: Ma | jor Employers - | Western Segment |
|----------------|-----------------|-----------------|
|                | J r J · ·       |                 |

| Company                        | Address                      | City       | Number of<br>Employees |
|--------------------------------|------------------------------|------------|------------------------|
| SHERIDAN HEALTHCARE INC        | 1613 NW 136TH AVE # 200      | SUNRISE    | 1,737                  |
| DHL EXPRESS                    | 1200 S PINE ISLAND RD # 600  | PLANTATION | 613                    |
| KAPLAN UNIVERSITY              | 1601 SW 80TH TER             | PLANTATION | 500                    |
| MEDNAX INC                     | 1301 CONCORD TER             | SUNRISE    | 500                    |
| NORTEL NETWORKS                | 1500 CONCORD TER             | SUNRISE    | 500                    |
| SHERIDAN HEALTHCARE INC        | 1613 NW 136TH AVE # 200      | SUNRISE    | 500                    |
| COVENTRY HEALTH CARE OF FL INC | 1340 CONCORD TER             | SUNRISE    | 400                    |
| SCHOOL BOARD OF BROWARD        | 1643 NW 136TH AVE # 100      | SUNRISE    | 400                    |
| SOUTH CENTRAL SCHOOL SUPT      | 1643 NW 136TH AVE # 100      | SUNRISE    | 400                    |
| CENTER PLATE                   | 1 PANTHER PKWY               | SUNRISE    | 350                    |
| MAC NEILL GROUP INC            | 1300 SAWGRASS CORPORATE PKWY | SUNRISE    | 300                    |
| CROSS COUNTRY HOME SVC INC     | 1625 NW 136TH AVE # 200      | SUNRISE    | 300                    |
| PEDIATRIX MEDICAL GROUP INC    | 1301 CONCORD TER             | SUNRISE    | 260                    |
| PUBLIX SUPER MARKETS           | 225 S FLAMINGO RD            | PLANTATION | 250                    |
| SAWGRASS FORD                  | 14501 W SUNRISE BLVD         | SUNRISE    | 250                    |
| DAVIE POLICE DEPT              | 1230 S NOB HILL RD           | DAVIE      | 232                    |
| СОЅТСО                         | 1890 S UNIVERSITY DR         | DAVIE      | 220                    |
| HOME DEPOT INC                 | 2300 S UNIVERSITY DR         | DAVIE      | 210                    |
| SAM'S WHOLESALE CLUB           | 13550 W SUNRISE BLVD         | SUNRISE    | 202                    |
| INDIAN RIDGE MIDDLE SCHOOL     | 1355 S NOB HILL RD           | DAVIE      | 200                    |
| CORE LOGIC INC                 | 1625 NW 136TH AVE # G100     | SUNRISE    | 200                    |