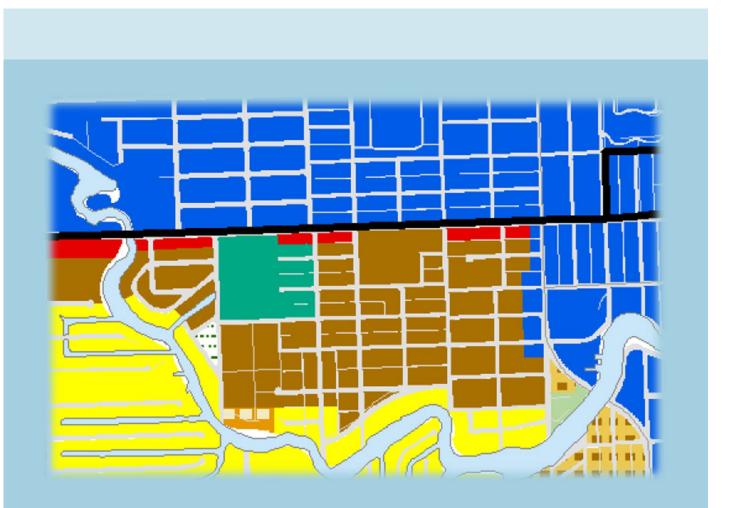

The Griffin Road Alignment runs from the corner of University Drive and Nova Drive to the Griffin Road Tri-Rail station. As shown in Exhibit 12, the predominant land use in this segment (other than transportation and utilities) is single-family residential. It is found most dominantly on both sides of Griffin Road between University Drive and Florida's Turnpike, and again on both sides of Griffin Road from SR 7 to Anglers Avenue. These single-family neighborhoods are mostly non-gated communities or individual lots that are relatively large compared to other parts of the study area. The next largest land use in this segment is public and institutional use. Although found throughout, most of the public and institutional land is concentrated in the SFEC area around University Drive, Nova Drive, and Davie Road. Here, parts of Nova Southeastern University, Florida Atlantic University and Broward College combine to make up considerable segments of land adjacent to the alignment. Multi-family residential, the next highest percentage of land use, is also found predominately in this area, providing close-proximity housing for students. It is also worth noting that agricultural land use, although not among the highest percentages, is considerably higher here than anywhere else along the proposed corridor. This agricultural land is found mainly on the south side of Griffin Road west of Florida's Turnpike.

Exhibit 13 illustrates the existing land uses for the central section of the SR 7/Broward Boulevard Alignment, which also begins at the corner of University Drive and Nova Drive, but takes a northern path to the Broward Boulevard Tri-Rail Station. As with the previous segment, the most dominant land use type in this segment (other than transportation and utilities) is single-family residential. It is located almost exclusively on the north side of I-595 and along both sides of SR 7 and Broward Boulevard. This segment contains, by far, the highest percentage of single-family residential land use acreage, which predominantly consists of neighborhoods with unrestricted access and medium to small lot sizes. The next most common land use is public and institutional. This, with the exception of several large schools and a cemetery along SR 7 and Broward Boulevard, is mostly due to the inclusion of the northern portion of the SFEC. Multi-family residential and commercial use, also among the most common use types, follow a spatial pattern similar to the public and institutional uses, but are located much closer to the proposed alignment along SR 7 and Broward Boulevard. Vacant land makes up a sizeable portion of the total acreage in this segment, but is not distributed evenly throughout. It is mostly found south of I-595, on both sides of Florida's Turnpike and SR 7.

## Exhibit 12: Existing Land Use Map – Central Griffin Road Segment

## Exhibit 13: Existing Land Use Map – Central SR 7/Broward Boulevard Segment

The adopted County future land use designations for the central segment of the Griffin Road Alignment are summarized in Exhibit 14 and shown in Exhibit 15. The most prevalent future land use category in this section is Regional Activity Center (RAC), which is located in the SFEC, and also extends roughly to I-595 north of Nova Drive, on the east side of Davie Road, and on the north side of Griffin Road to Florida's Turnpike. There are also significant amounts of low and low-medium residential areas along University Drive and Griffin Road. Commercial land use is the next largest percentage, and is fairly consistent with existing commercial land use nodes at University Drive and Nova Drive, University Drive and Griffin Road, Griffin Road on the east side of I-95, and also running immediately adjacent to Griffin Road throughout much of this segment. There is also a large portion of land on both sides of Griffin Road between Florida's Turnpike and SR 7 that is designated for future transit-oriented development.