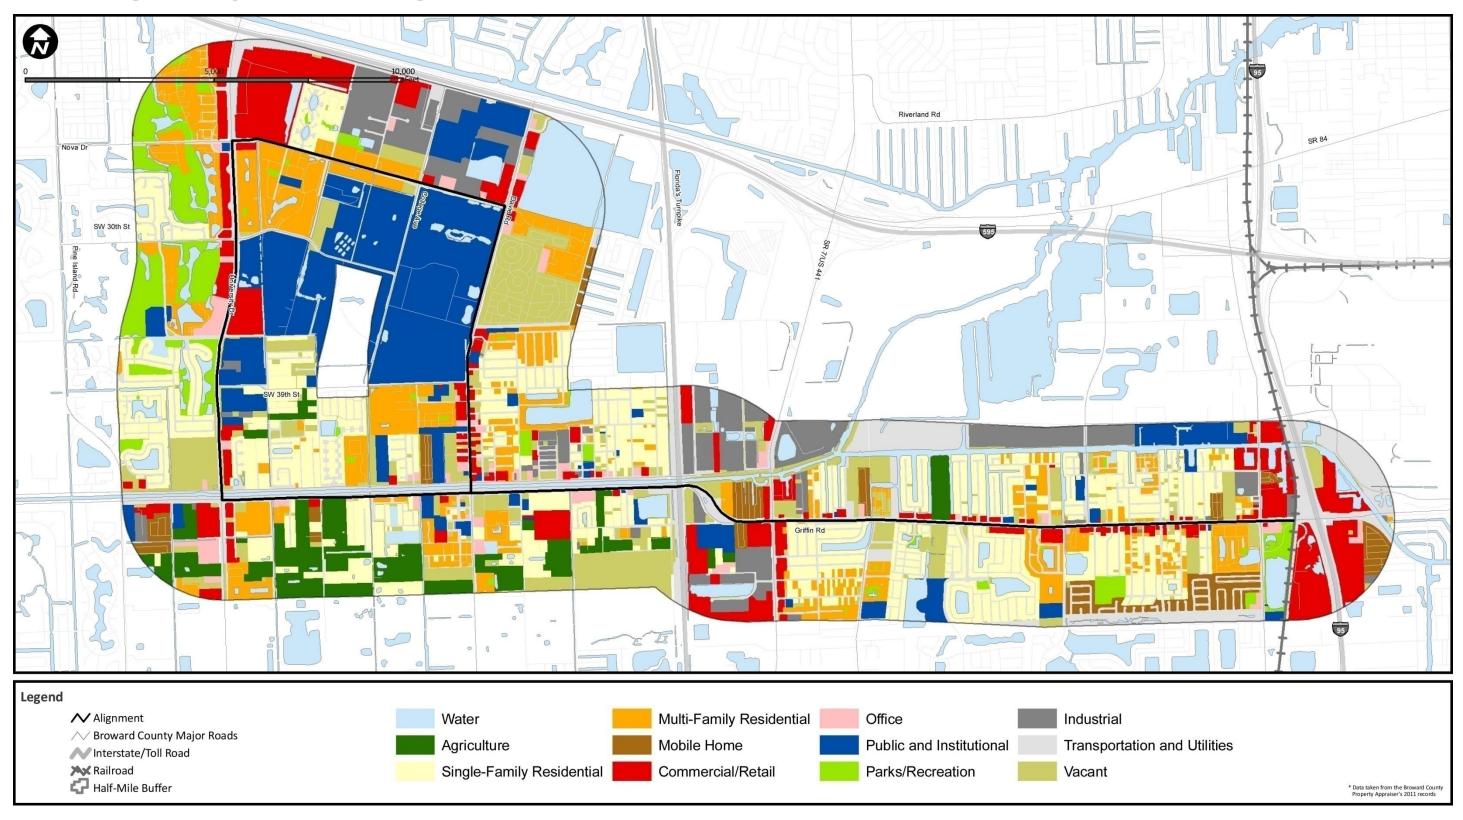

#### 3.3.1 Western Segment

This section of the corridor extends from the Sawgrass Mills area to University Drive near the SFEC. The predominant land uses in this section are transportation and utilities (the Sawgrass Expressway and I-595), single-family residential (mostly along the north side of I-595), and commercial/retail (mostly Sawgrass Mills area and University Drive near I-595). The parcels in this area are primarily large lots devoted to larger-scale, non-residential uses near the Sawgrass Corporate Business Park, as well as the BB&T Center and Sawgrass Mills Mall. The residential land uses in this area, mostly single-family, are smaller than the commercial and industrial lots by comparison, but still larger than most residential land uses found in the eastern part of the study area. The residential areas on the north side of I-595 are located in the City of Plantation, and are mostly large-scale, planned developments that were part of DRIs. The area on the south side of I-595 is in the Town of Davie, where there is a prevalence of mobile homes in addition to other residential land uses. The majority of parks and recreational land use acreage consists of residential golf courses located along the I-595 corridor. Exhibit 7 provides a summary of the existing land uses in this segment. Existing land uses are illustrated in Exhibit 8.

| Existing Land Use Category | Acreage | % of Total |
|----------------------------|---------|------------|
| Single-Family Residential  | 831     | 13%        |
| Mobile Homes               | 397     | 6%         |
| Multi-Family Residential   | 558     | 9%         |
| Commercial/Retail          | 632     | 10%        |
| Office                     | 410     | 7%         |
| Industrial                 | 269     | 4%         |
| Public and Institutional   | 321     | 5%         |
| Parks/Recreation           | 441     | 7%         |
| Transportation & Utilities | 1,467   | 24%        |
| Agricultural               | 24      | < 1%       |
| Water                      | 397     | 6%         |
| Vacant                     | 503     | 8%         |
| Total                      | 6,249   | 100%       |

#### **Exhibit 7: Existing Land Uses – Western Segment**

Source: Broward County Property Appraiser, 2011; Jacobs, 2011.

East West

# Exhibit 8: Existing Land Use Map – Western Segment

The adopted County future land use designations for the western segment are summarized in Exhibit 9 and shown in Exhibit 10. The most predominant future land use category within this section is commercial, consisting primarily of the Sawgrass Corporate Business Park. The next highest categories are low-density residential and industrial, followed closely by low/medium-density residential and right-of-way.