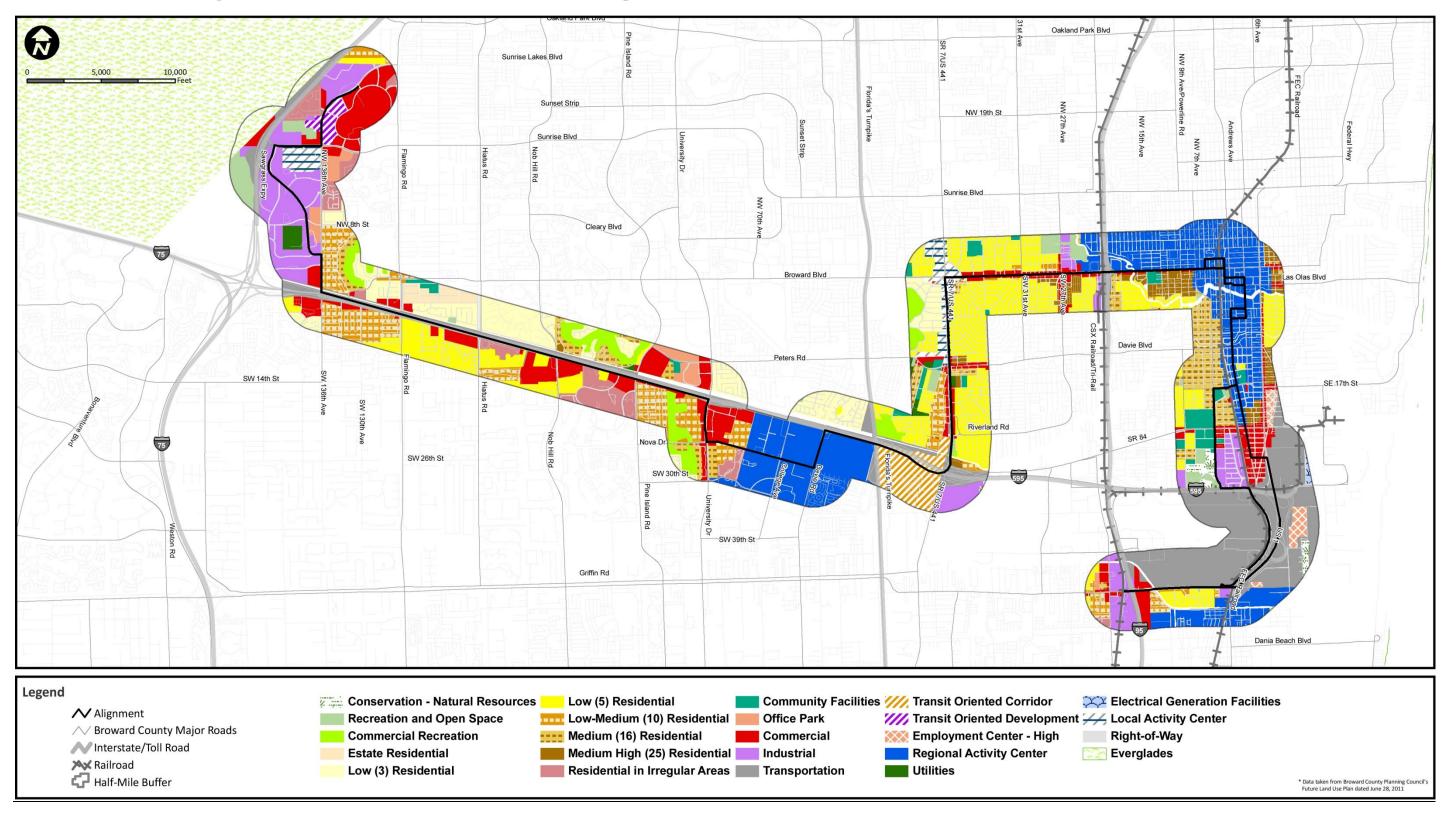

## Exhibit 13: Existing Land Use Map – Central SR 7/Broward Boulevard Segment

The adopted County future land use designations for the central segment of the Griffin Road Alignment are summarized in Exhibit 14 and shown in Exhibit 15. The most prevalent future land use category in this section is Regional Activity Center (RAC), which is located in the SFEC, and also extends roughly to I-595 north of Nova Drive, on the east side of Davie Road, and on the north side of Griffin Road to Florida's Turnpike. There are also significant amounts of low and low-medium residential areas along University Drive and Griffin Road. Commercial land use is the next largest percentage, and is fairly consistent with existing commercial land use nodes at University Drive and Nova Drive, University Drive and Griffin Road, Griffin Road on the east side of I-95, and also running immediately adjacent to Griffin Road throughout much of this segment. There is also a large portion of land on both sides of Griffin Road between Florida's Turnpike and SR 7 that is designated for future transit-oriented development.

For the SR 7/Broward Boulevard Alignment, the adopted County future land use designations for this segment are summarized in Exhibit 14 and shown in Exhibit 16. Low-density residential is the largest future land use category. It is located almost exclusively on both sides of SR 7 and Broward Boulevard, with a small section on the north side of I-595 west of Florida's Turnpike. The next largest future land use category is Regional Activity Center, which is located in the Town of Davie on the south side of I-595 just to the west of Florida's Turnpike. A discussion of the Town's plans for this category was provided in Section 2.5.1. With the exception of land dedicated to right-of-way (mostly I-595, Florida's Turnpike, and I-95), the other future land use categories are relatively small, with none being higher than six percent of the entire segment. Of these less-dominant land use types, it is worth noting that a large area of land south of I-595 between SR 7 and Florida's Turnpike is designated for use as a transit oriented corridor. This land is currently made up of vacant, industrial, and mobile home uses.