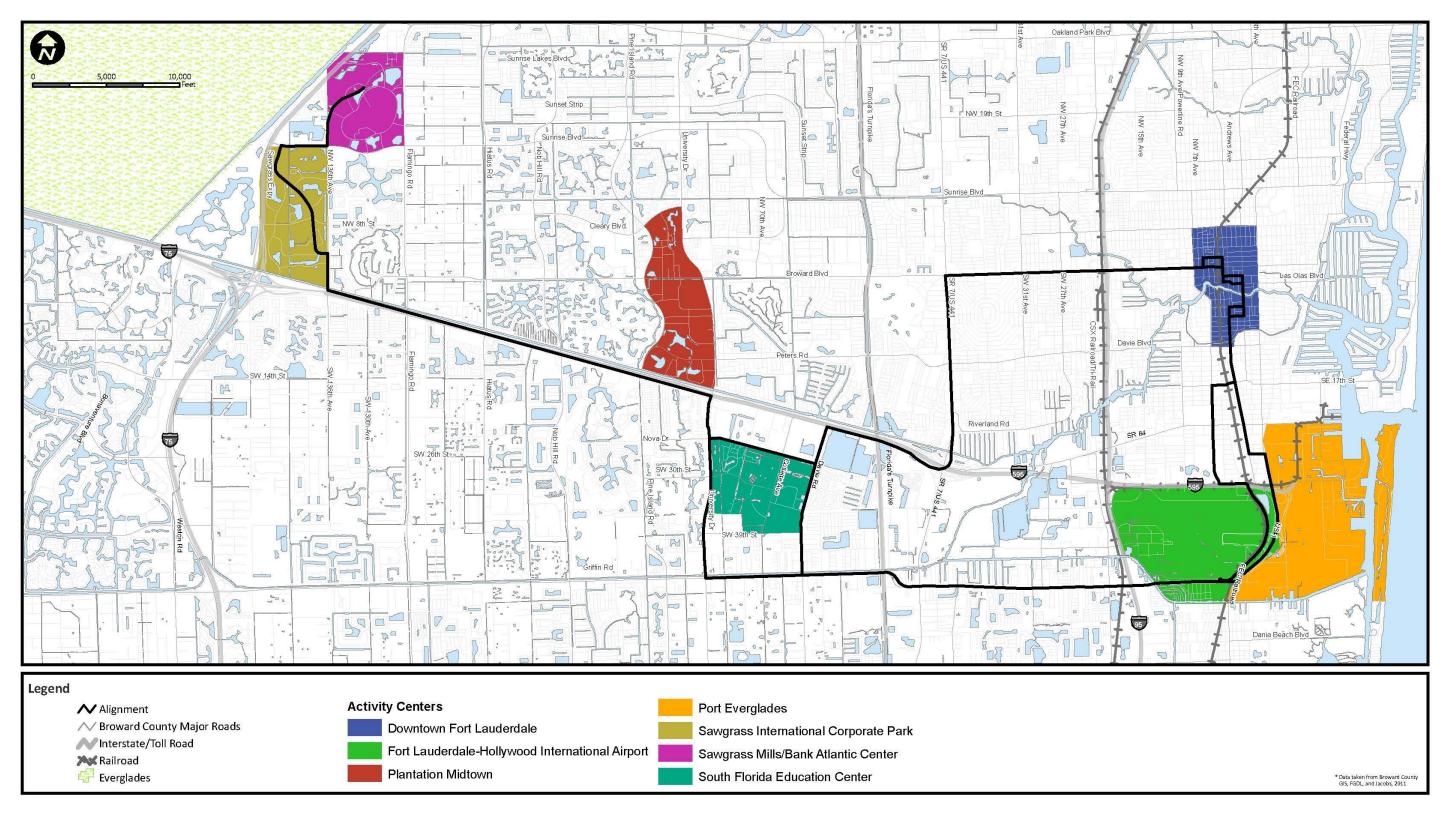

# 4.0 Major Activity Centers

The major activity centers identified in the Central Broward Transit corridor were selected based on two factors: trip attractions and land use plans. Using information from the Southeast Regional Planning Model, the Traffic Analysis Zones (TAZs) that attracted the highest numbers of existing and future trips were identified. These TAZs were then compared to the existing and future land uses to refine the boundaries of the activity centers. For example, the downtown Fort Lauderdale activity center was defined to include all of the areas designated as Regional Activity Center on the adopted future land use map since these are the areas where the city will focus its growth. Major activity centers within the Central Broward Transit corridor, as shown in Exhibit 21, include the following.

#### Sawgrass Mills Mall/BB&T Center/Sawgrass International Corporate Park

These are located in the northwest corner of Sunrise Boulevard and Flamingo Road. Sawgrass Mills Mall is a major retail center and one of the largest malls in the world with 2.4 million square feet and over 350 stores and entertainment venues. It is adjacent to a high concentration of employment centers and medium to high density residential developments. Adjacent to the Sawgrass Mills Mall is the BB&T Center, which offers over 20,000 seats and over 7,000 parking spaces. Located to the south, the adjacent Sawgrass International Corporate Park is one of South Florida's largest office parks with over 600 acres of business and office sites available. Roads feeding this activity center are Sunrise Boulevard, Flamingo Road, I-595, and Sawgrass Expressway. The 2010 population total for this western activity center was 2,763. This number is projected to drastically increase to 12,709 by the year 2035. Likewise, its number of employees in 2010 was 15,334, which is expected to grow to 31,395 by 2035.

#### **Plantation Midtown**

This is the largest commercial district in the City of Plantation, both in size and concentration of office and retail uses. It is located immediately north of I-595 bound by Cleary Boulevard, Pine Island Road and University Drive, and is spread over 860 acres. The area contains approximately 2.5 million square feet of retail and three million square feet of office space. Roads feeding this activity center include Broward Boulevard, University Drive, Pine Island Road, Cleary Boulevard, and I-595. The businesses employ approximately 18,560 people, and about 1,015 households are found within Plantation Midtown. The number of employees within this district is expected to grow to 21,125 by 2035. In 2002, the city adopted the Central Plantation Conceptual Plan, and projects are in the works to change this predominantly commercial district into a live, work, and play Town Center for the City of Plantation and Central Broward County. Its population is projected to increase from 2,482 to 7,650 between 2010 and 2035.

#### South Florida Education Center (SFEC)

This consortium of educational institutions includes Broward College, Broward Virtual Education, College Academy at Broward College, Florida Atlantic University Davie Campus, Florida International University, McFatter Technical Institute, Nova Eisenhower Elementary School, Nova Southeastern University, and the University of Florida Fort Lauderdale Research and Education Center. In 2010, the number of students in all SFEC institutions was approximately 42,458 with growth expectations to about 54,072 by 2035, an increase of almost 30 percent. In addition, jobs in the SFEC are expected to grow from about 7,627 in 2010 to approximately 8,245 in 2035. Population growth is also expected to rise from 2,777 to 3,379 between 2010 and 2035. The SFEC is located between University Drive and

Davie Road, south of I-595, and north of Griffin Road. Feeder roads are I-595, University Drive, Griffin Road, and Davie Road. The SFEC campus is one of the largest generators of traffic in Broward County, resulting in the formation of the SFEC Transportation Management Area (TMA) to help with mobility and parking issues.

#### **Downtown Fort Lauderdale**

This is the main Central Business District (CBD) for Broward County, and includes government buildings (the County Government Center, City Hall, and the State and Federal Courthouses), educational centers, high-density employment, and residential buildings. Major roads that lead to the downtown area include Broward Boulevard, Andrews Avenue, US 1, and Davie Boulevard. The downtown area had about 22,206 jobs in 2010 and is expected to have about 24,522 in 2035. Downtown Fort Lauderdale has changed dramatically in both appearance and substance. Since 2000, more than a dozen residential high rises have been built. Households in the downtown area are expected to grow from 2,923 in 2010 to 5,123 in 2035, reflecting an expected population growth within the CBD from 7,065 in 2010 to 12,003 in 2035. Downtown Fort Lauderdale was previously primarily a center for work and entertainment, but has transformed into a vibrant, multi-use activity center.

#### **Port Everglades**

This seaport's jurisdiction encompasses a total of 2,190 acres, about 1,742 acres of which are upland and 448 acres are submerged land. It is a major employment center in Broward County and the south Florida region as a whole, with employment projected to grow from 3,940 jobs to 5,519 jobs from 2010 to 2035. This employment number also greatly underestimates the importance of the Port in terms of generating jobs. There are many employees based in the regional operations of Port Everglades that do not work specifically at the Port. It supports workers who are employed off-site, but whose jobs are dependent on the Port. It also supports a thriving cruise industry. The roads serving this port include US 1, I-595, 17th Street Causeway, and SR 84.

#### Fort Lauderdale-Hollywood International Airport

The Airport is located in the southeast corner of the study area at the I-95 and I-595 interchange. Major roads that lead to the airport include I-95, I-595, SR 84, and US 1. This is a major employment generator that is anticipated to grow dramatically in the future. The Airport employed 5,894 in 2010. This number is expected to grow to 6,359 by 2035, but similar to Port Everglades, the airport creates many more offsite employment opportunities than these totals imply. The total passenger throughput at the airport was 21.37 million in 2006, and according the 2006 Fort Lauderdale-Hollywood International Airport Master Plan Update, is anticipated to grow by 3.2 percent annually to over 32 million in 2020.

# **Exhibit 21: Activity Centers – Both Alignments**