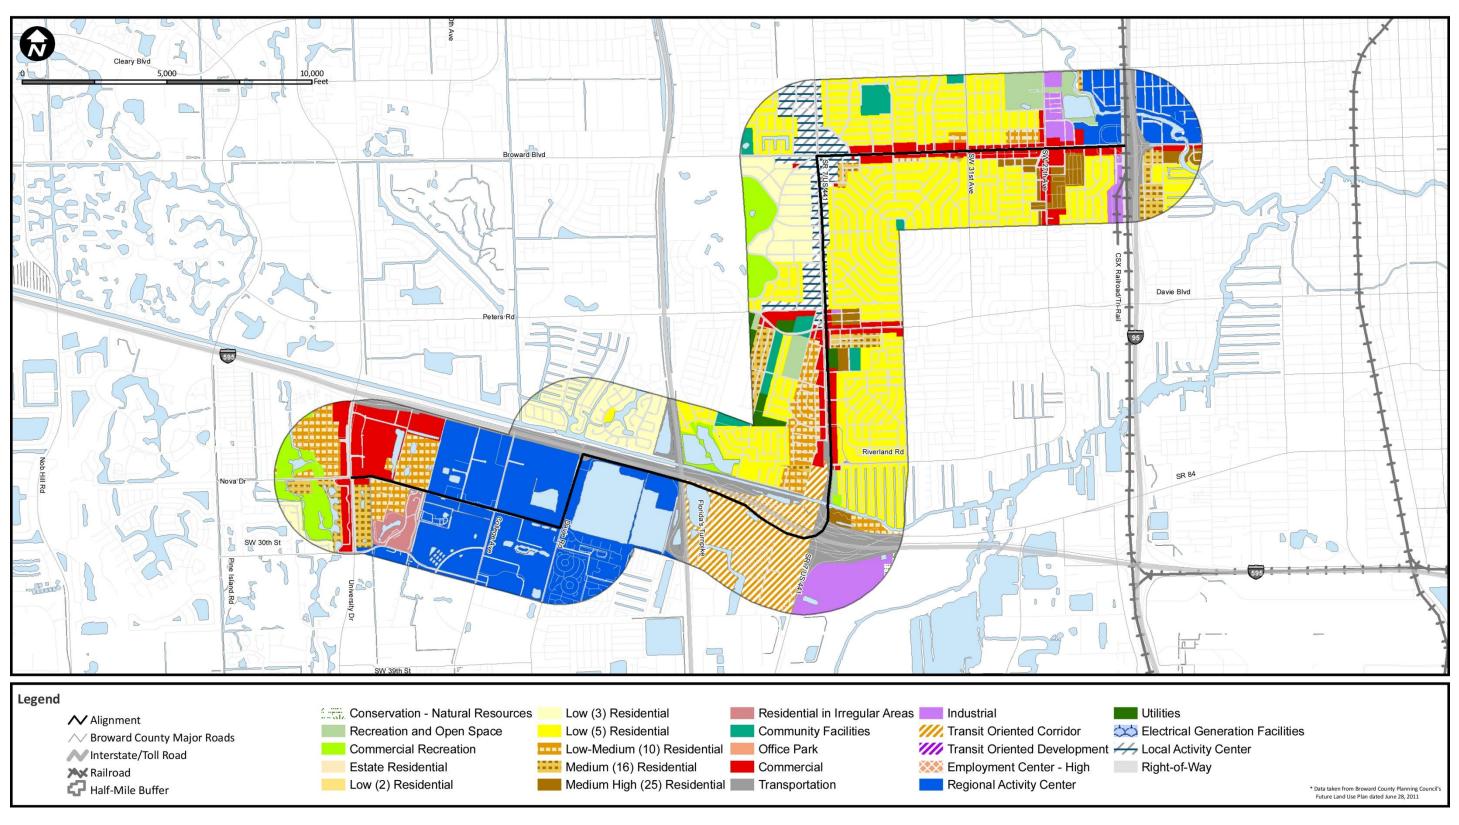

### Exhibit 5: Future Land Use Map – Central Broward Corridor Total – Griffin Road Alignment

### Exhibit 6: Future Land Use Map – Central Broward Corridor Total – Broward Boulevard Alignment

Exhibit 4 shows the future land use designations surrounding each of the two alignments: the Griffin Road Alignment and the SR 7/Broward Boulevard Alignment. The acreage and percentage of the total is provided for each land use type. Approximately 30 percent of the total land use surrounding each alignment is designated as residential; with the SR 7/Broward Boulevard Alignment encompassing a higher percentage of low density residential. Both alignments have approximately the same percentage of the other land use types; including commercial, office and industrial land uses. Transit oriented development is also proposed for the area. The Griffin Road Alignment has a higher percentage of RACs.

It should be noted that the Industrial future land use category allows office and commercial uses. The best example within the corridor is the Sawgrass International Corporate Park, which includes some light industrial operations (warehousing and distribution), but is also home to several large office buildings and retail uses. There is no land designated as Agricultural for future use within the corridor, indicating that it is expected to continue to develop with urban uses. Exhibits 5 and 6 illustrate the County's generalized Future Land Use Map for the two alignments.