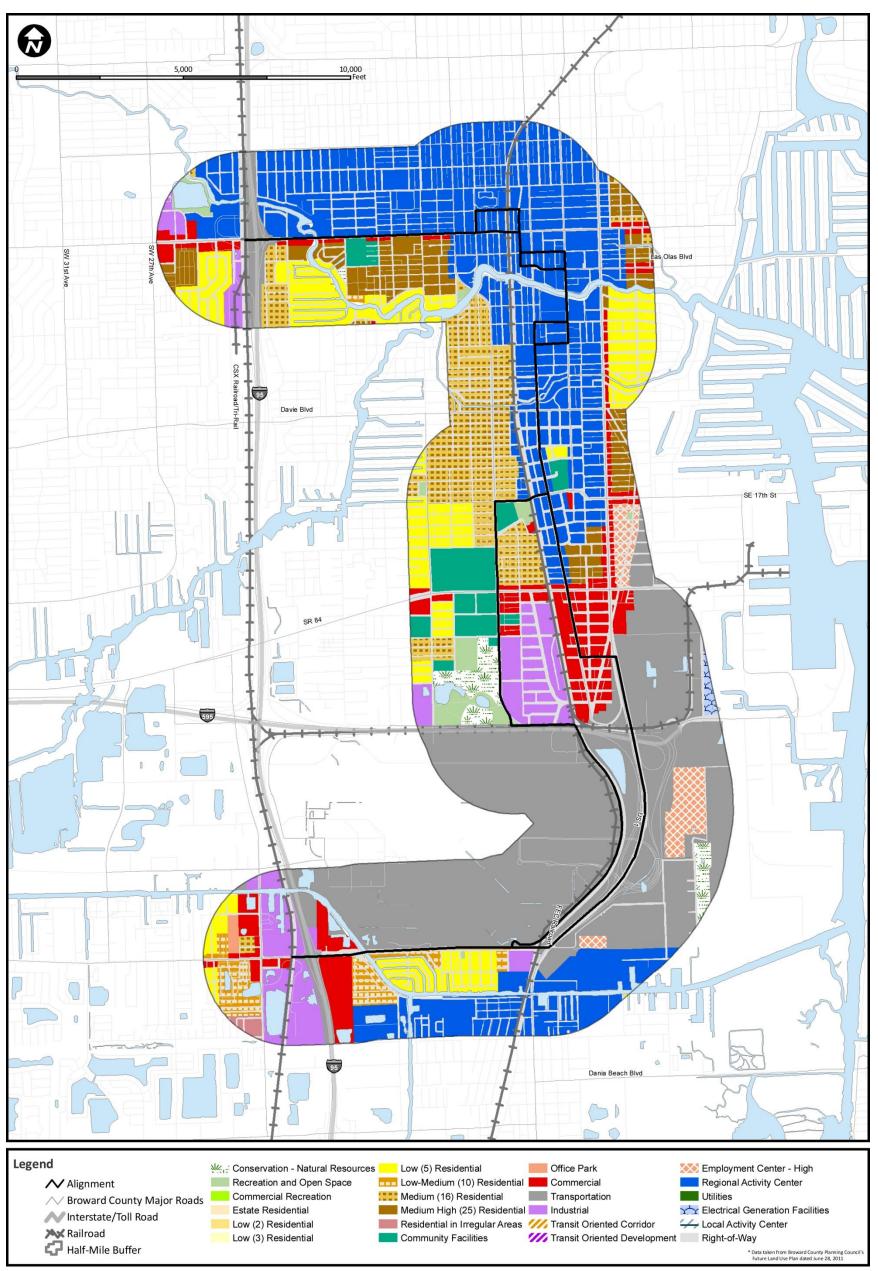

## Exhibit 13: Existing Land Use Map – Central SR 7/Broward Boulevard Segment

The adopted County future land use designations for the central segment of the Griffin Road Alignment are summarized in Exhibit 14 and shown in Exhibit 15. The most prevalent future land use category in this section is Regional Activity Center (RAC), which is located in the SFEC, and also extends roughly to I-595 north of Nova Drive, on the east side of Davie Road, and on the north side of Griffin Road to Florida's Turnpike. There are also significant amounts of low and low-medium residential areas along University Drive and Griffin Road. Commercial land use is the next largest percentage, and is fairly consistent with existing commercial land use nodes at University Drive and Nova Drive, University Drive and Griffin Road, Griffin Road on the east side of I-95, and also running immediately adjacent to Griffin Road throughout much of this segment. There is also a large portion of land on both sides of Griffin Road between Florida's Turnpike and SR 7 that is designated for future transit-oriented development.

For the SR 7/Broward Boulevard Alignment, the adopted County future land use designations for this segment are summarized in Exhibit 14 and shown in Exhibit 16. Low-density residential is the largest future land use category. It is located almost exclusively on both sides of SR 7 and Broward Boulevard, with a small section on the north side of I-595 west of Florida's Turnpike. The next largest future land use category is Regional Activity Center, which is located in the Town of Davie on the south side of I-595 just to the west of Florida's Turnpike. A discussion of the Town's plans for this category was provided in Section 2.5.1. With the exception of land dedicated to right-of-way (mostly I-595, Florida's Turnpike, and I-95), the other future land use categories are relatively small, with none being higher than six percent of the entire segment. Of these less-dominant land use types, it is worth noting that a large area of land south of I-595 between SR 7 and Florida's Turnpike is designated for use as a transit oriented corridor. This land is currently made up of vacant, industrial, and mobile home uses.

## **Exhibit 14: Future Land Uses - Central Segment**

|                                       | _       | n Road<br>nment |         | rd Boulevard<br>Iment |
|---------------------------------------|---------|-----------------|---------|-----------------------|
| Future Land Use Category <sup>5</sup> | Acreage | % of Total      | Acreage | % of Total            |
| Low (2) Residential                   | <1      | < 1%            | N/A     | N/A                   |
| Low (3) Residential                   | 291     | 5%              | 281     | 5%                    |
| Low (5) Residential                   | 596     | 9%              | 1,151   | 21%                   |
| Low-Medium (10) Residential           | 563     | 9%              | 250     | 5%                    |
| Medium (16) Residential               | 172     | 3%              | 135     | 2%                    |
| Medium-High (25) Residential          | N/A     | N/A             | 82      | 1%                    |
| Estate Residential                    | 330     | 5%              | N/A     | N/A                   |
| Residential in Irregular Areas        | 351     | 6%              | 43      | 1%                    |
| Commercial                            | 473     | 8%              | 328     | 6%                    |
| Office Park                           | 22      | < 1%            | N/A     | N/A                   |
| Industrial                            | 221     | 4%              | 147     | 3%                    |
| Utilities                             | 57      | 1%              | 29      | 1%                    |
| Electrical Generation Facilities      | 95      | 2%              | N/A     | N/A                   |
| Transportation                        | 202     | 3%              | 336     | 6%                    |
| Right-of-Way                          | 666     | 11%             | 777     | 14%                   |
| Community Facilities                  | 17      | < 1%            | 74      | 1%                    |
| Commercial Recreation                 | 87      | 1%              | 197     | 4%                    |
| Recreation and Open Space             | 31      | < 1%            | 99      | 2%                    |
| Conservation - Natural Resources      | N/A     | N/A             | 2       | < 1%                  |
| Local Activity Center (LAC)           | N/A     | N/A             | 162     | 3%                    |
| Regional Activity Center (RAC)        | 1,676   | 27%             | 1,008   | 18%                   |
| Employment Center – High              | N/A     | N/A             | N/A     | N/A                   |
| Transit-Oriented Corridor             | 317     | 5%              | 347     | 6%                    |
| Transit-Oriented Development          | N/A     | N/A             | N/A     | N/A                   |
| Total                                 | 6,165   | ~ 100%          | 5,450   | ~ 100%                |

Source: Broward County Planning Council, October 25, 2011.

<sup>&</sup>lt;sup>5</sup> The maximum allowable density for the residential future land use designations is shown by the number in parentheses after the description. It represents the number of housing units per acre.

Exhibit 15: Future Land Use Map – Central Griffin Road Segment

## Exhibit 16: Future Land Use Map – Central SR 7/Broward Boulevard Segment