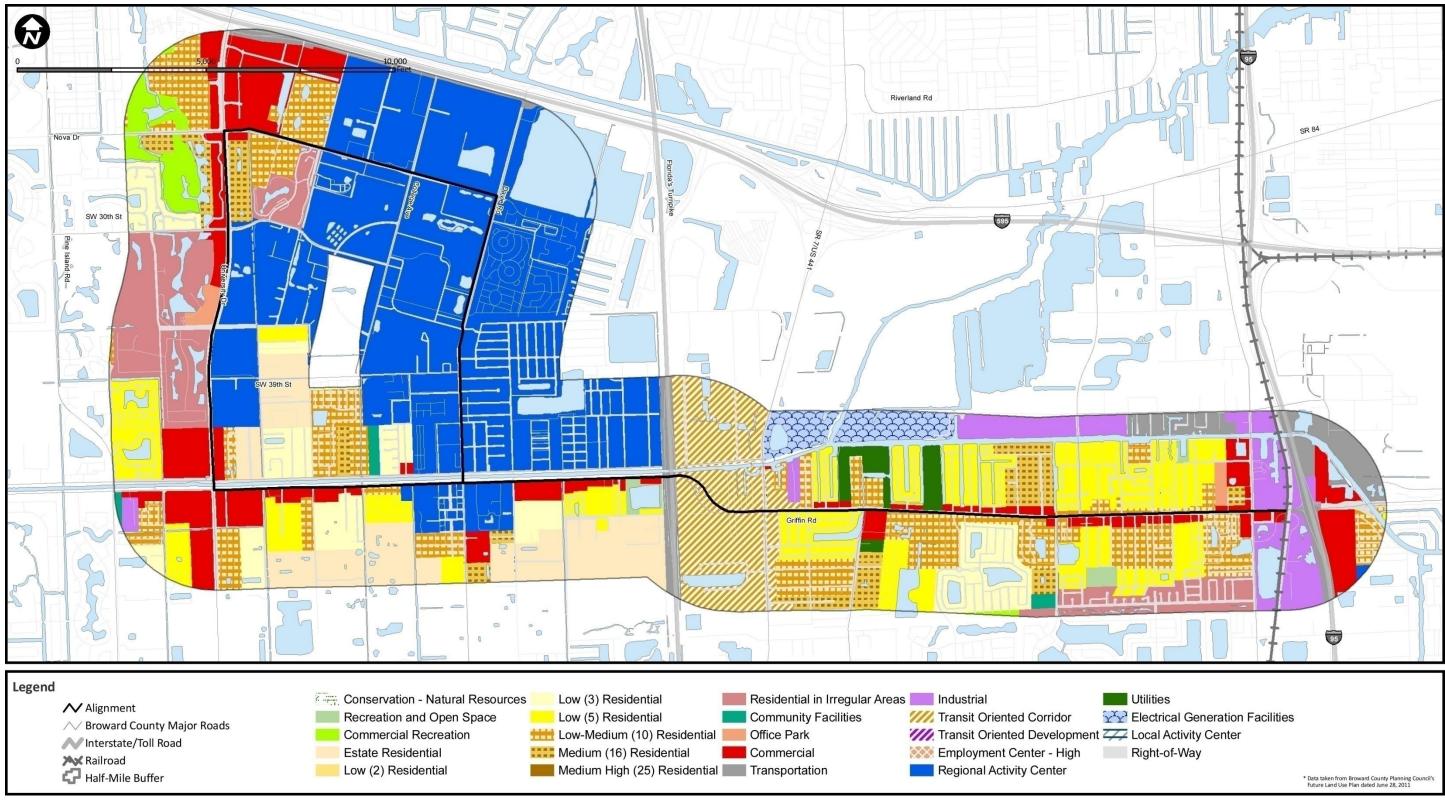

# Exhibit 2: Existing Land Use Map - Central Broward Corridor Total - Griffin Road Alignment

Exhibit 3: Existing Land Use Map - Central Broward Corridor Total - SR 7/Broward Boulevard Alignment

# 3.1 Corridor Overview: Existing Land Use

The Central Broward Transit corridor is a diverse area with a variety of existing land uses. Exhibit 1 shows the different existing land uses surrounding the two proposed alignments, with the total acreage and percentage of total land use area shown for each land use type. Existing transportation facilities and utilities comprise about a third of the total land use surrounding each alignment; including the Fort Lauderdale-Hollywood International Airport, located at the eastern terminus of the corridor.

Residential land use represents about 27 percent of the total land surrounding the two alignments. The SR 7/Broward Boulevard Alignment includes more single-family residential designations, due to the higher number of neighborhoods along SR 7 and Broward Boulevard between I-595 and I-95. However, most of these single-family neighborhoods include relatively smaller lots and are more compact than the single-family residential lots located along Griffin Road or in the western part of the study area.

Residential land use near the Griffin Road Alignment is found primarily along I-595 (particularly on the north side), on both sides of Griffin Road, and on the west and south sides of downtown Fort Lauderdale. The residential areas along I-595 are part of large, planned developments and are typically larger-lot, gated subdivisions. The residential areas along Griffin Road and surrounding downtown Fort Lauderdale are older subdivisions that tend to be smaller lots with unrestricted access (i.e. non-gated). Multi-family residential uses are located primarily east of I-95 along Broward Boulevard, along Andrews Avenue south to SR 84, along Griffin Road between I-95 and University Drive; throughout the SFEC on University Drive, Nova Drive, and Davie Road; and also on the south side of I-595 between Pine Island Road and Flamingo Road.

Commercial/retail, office, and industrial land use totals are similar for the two alignments. The largest commercial land designation is the Sawgrass Mills area, located in the western portion of the corridor. The remaining commercial/retail areas are scattered along I-595, University Drive, Griffin Road, Broward Boulevard, and Andrews Avenue. The largest concentrations of industrial land use are located in the Sawgrass International Corporate Park area, along I-595 between University Drive and Davie Road, and the area south of SR 84 along both Andrews Avenue and US 1 (part of Port Everglades).

Public and institutional land uses comprise about nine percent of the land uses along the Griffin Road Alignment. The alignment passes through downtown Fort Lauderdale, which includes a variety of public uses, such as the Broward County Administrative building, the Broward County Courthouse, a federal courthouse, the Broward Performing Arts Center, and the Museum of Discovery and Science. Other public use buildings along the corridor include schools, the Fort Lauderdale Police Department, the South Florida Education Corridor (SFEC), and the BB&T Center (formerly the Bank Atlantic Center). The SR 7/Broward Boulevard Alignment comprises a slightly smaller percentage of public and institutional land uses; primarily due to the alignment traversing, but not entirely encompassing, the SFEC.