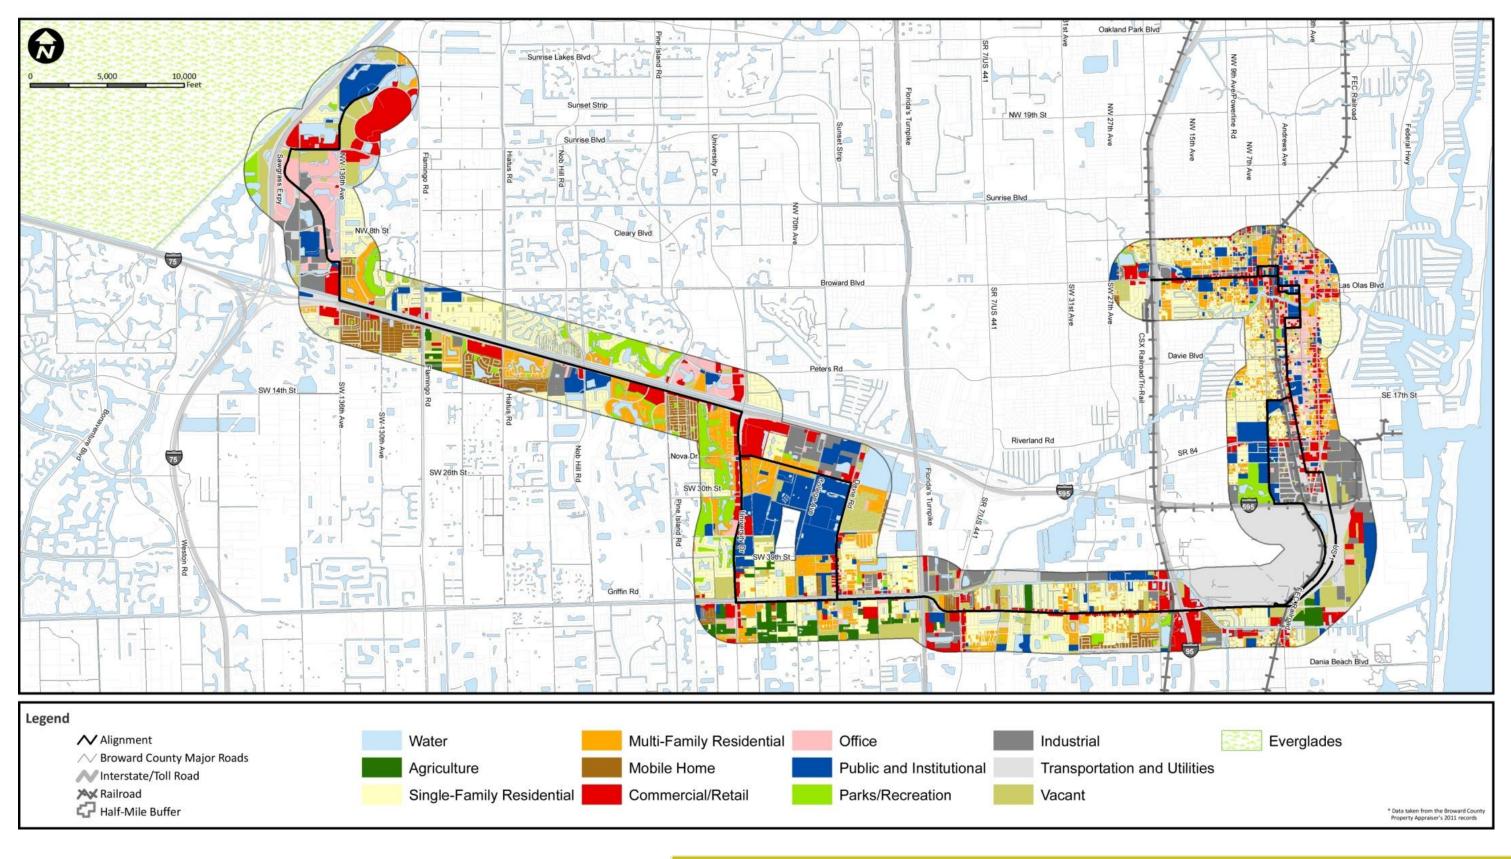

# Exhibit 2: Existing Land Use Map - Central Broward Corridor Total - Griffin Road Alignment

Exhibit 3: Existing Land Use Map - Central Broward Corridor Total - SR 7/Broward Boulevard Alignment

Exhibits 2 and 3 illustrate the existing land uses within the entire corridor for both alignments. A more detailed analysis of land uses by segment follows in the next section.

| Existing Land Use          | Griffin Road Alignment |            | SR 7/Broward Boulevard<br>Alignment |            |
|----------------------------|------------------------|------------|-------------------------------------|------------|
| Category                   | Acreage                | % of Total | Acreage                             | % of Total |
| Single-Family Residential  | 2,559                  | 15%        | 2,900                               | 17%        |
| Mobile Homes               | 555                    | 3%         | 509                                 | 3%         |
| Multi-Family Residential   | 1,549                  | 9%         | 1,256                               | 7 %        |
| Commercial/Retail          | 1,468                  | 8%         | 1,398                               | 8%         |
| Office                     | 695                    | 4%         | 675                                 | 4%         |
| Industrial                 | 1,129                  | 6%         | 1,009                               | 6%         |
| Public and Institutional   | 1,588                  | 9%         | 1,275                               | 8%         |
| Parks/Recreation           | 770                    | 4%         | 716                                 | 4%         |
| Transportation & Utilities | 4,718                  | 28%        | 4,999                               | 31%        |
| Agricultural               | 331                    | 2%         | 82                                  | 1%         |
| Water                      | 609                    | 3%         | 579                                 | 3%         |
| Vacant                     | 1,614                  | 9%         | 1,412                               | 8%         |
| Total                      | <b>17,587</b>          | 100%       | 16,810                              | 100%       |

#### **Exhibit 1: Existing Land Uses - Central Broward Transit Corridor Totals**

Source: Broward County Property Appraiser, 2011; Jacobs, 2011.