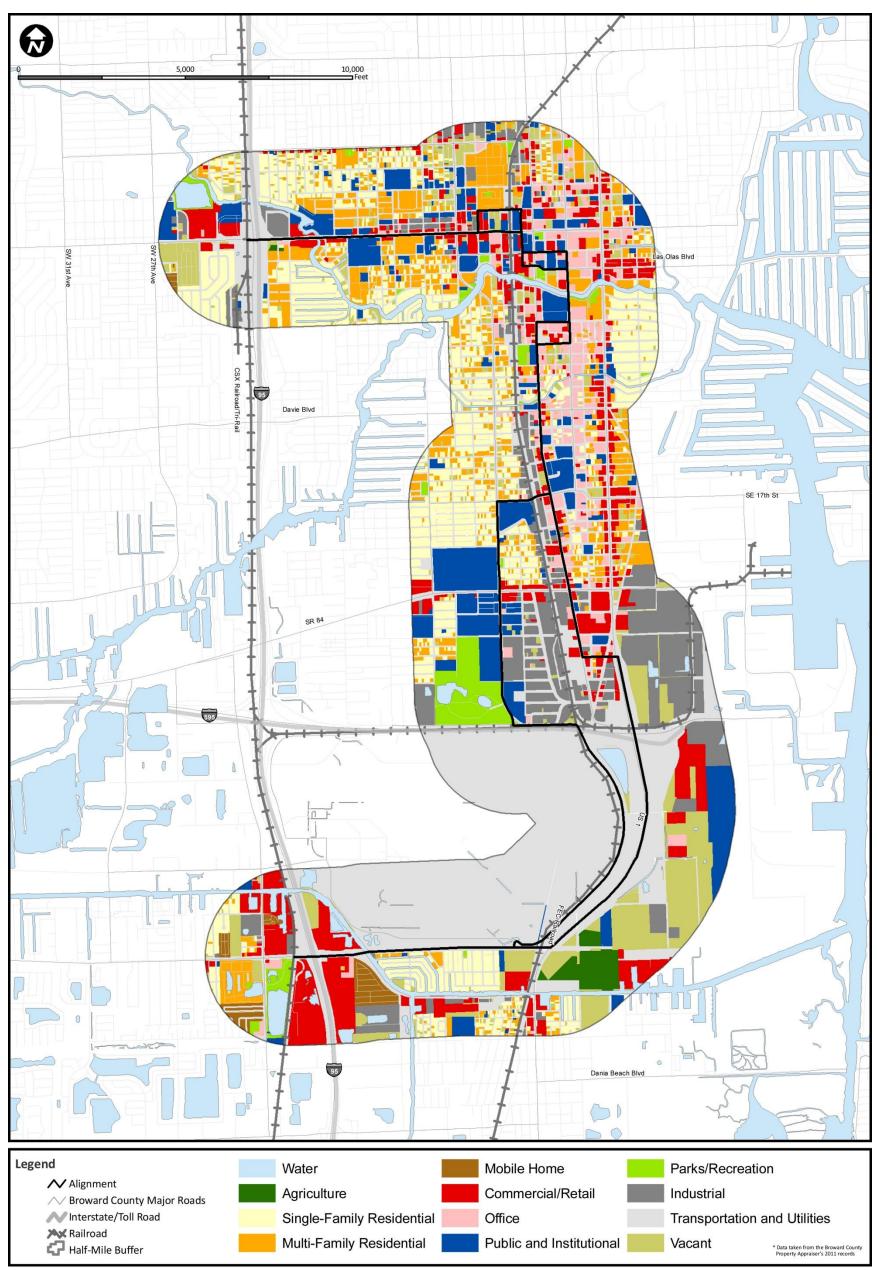

# Exhibit 2: Existing Land Use Map - Central Broward Corridor Total - Griffin Road Alignment

Exhibit 3: Existing Land Use Map - Central Broward Corridor Total - SR 7/Broward Boulevard Alignment

The Griffin Road Alignment runs from the corner of University Drive and Nova Drive to the Griffin Road Tri-Rail station. As shown in Exhibit 12, the predominant land use in this segment (other than transportation and utilities) is single-family residential. It is found most dominantly on both sides of Griffin Road between University Drive and Florida's Turnpike, and again on both sides of Griffin Road from SR 7 to Anglers Avenue. These single-family neighborhoods are mostly non-gated communities or individual lots that are relatively large compared to other parts of the study area. The next largest land use in this segment is public and institutional use. Although found throughout, most of the public and institutional land is concentrated in the SFEC area around University Drive, Nova Drive, and Davie Road. Here, parts of Nova Southeastern University, Florida Atlantic University and Broward College combine to make up considerable segments of land adjacent to the alignment. Multi-family residential, the next highest percentage of land use, is also found predominately in this area, providing close-proximity housing for students. It is also worth noting that agricultural land use, although not among the highest percentages, is considerably higher here than anywhere else along the proposed corridor. This agricultural land is found mainly on the south side of Griffin Road west of Florida's Turnpike.

Exhibit 13 illustrates the existing land uses for the central section of the SR 7/Broward Boulevard Alignment, which also begins at the corner of University Drive and Nova Drive, but takes a northern path to the Broward Boulevard Tri-Rail Station. As with the previous segment, the most dominant land use type in this segment (other than transportation and utilities) is single-family residential. It is located almost exclusively on the north side of I-595 and along both sides of SR 7 and Broward Boulevard. This segment contains, by far, the highest percentage of single-family residential land use acreage, which predominantly consists of neighborhoods with unrestricted access and medium to small lot sizes. The next most common land use is public and institutional. This, with the exception of several large schools and a cemetery along SR 7 and Broward Boulevard, is mostly due to the inclusion of the northern portion of the SFEC. Multi-family residential and commercial use, also among the most common use types, follow a spatial pattern similar to the public and institutional uses, but are located much closer to the proposed alignment along SR 7 and Broward Boulevard. Vacant land makes up a sizeable portion of the total acreage in this segment, but is not distributed evenly throughout. It is mostly found south of I-595, on both sides of Florida's Turnpike and SR 7.

## Exhibit 12: Existing Land Use Map – Central Griffin Road Segment

## Exhibit 13: Existing Land Use Map – Central SR 7/Broward Boulevard Segment

The adopted County future land use designations for the central segment of the Griffin Road Alignment are summarized in Exhibit 14 and shown in Exhibit 15. The most prevalent future land use category in this section is Regional Activity Center (RAC), which is located in the SFEC, and also extends roughly to I-595 north of Nova Drive, on the east side of Davie Road, and on the north side of Griffin Road to Florida's Turnpike. There are also significant amounts of low and low-medium residential areas along University Drive and Griffin Road. Commercial land use is the next largest percentage, and is fairly consistent with existing commercial land use nodes at University Drive and Nova Drive, University Drive and Griffin Road, Griffin Road on the east side of I-95, and also running immediately adjacent to Griffin Road throughout much of this segment. There is also a large portion of land on both sides of Griffin Road between Florida's Turnpike and SR 7 that is designated for future transit-oriented development.