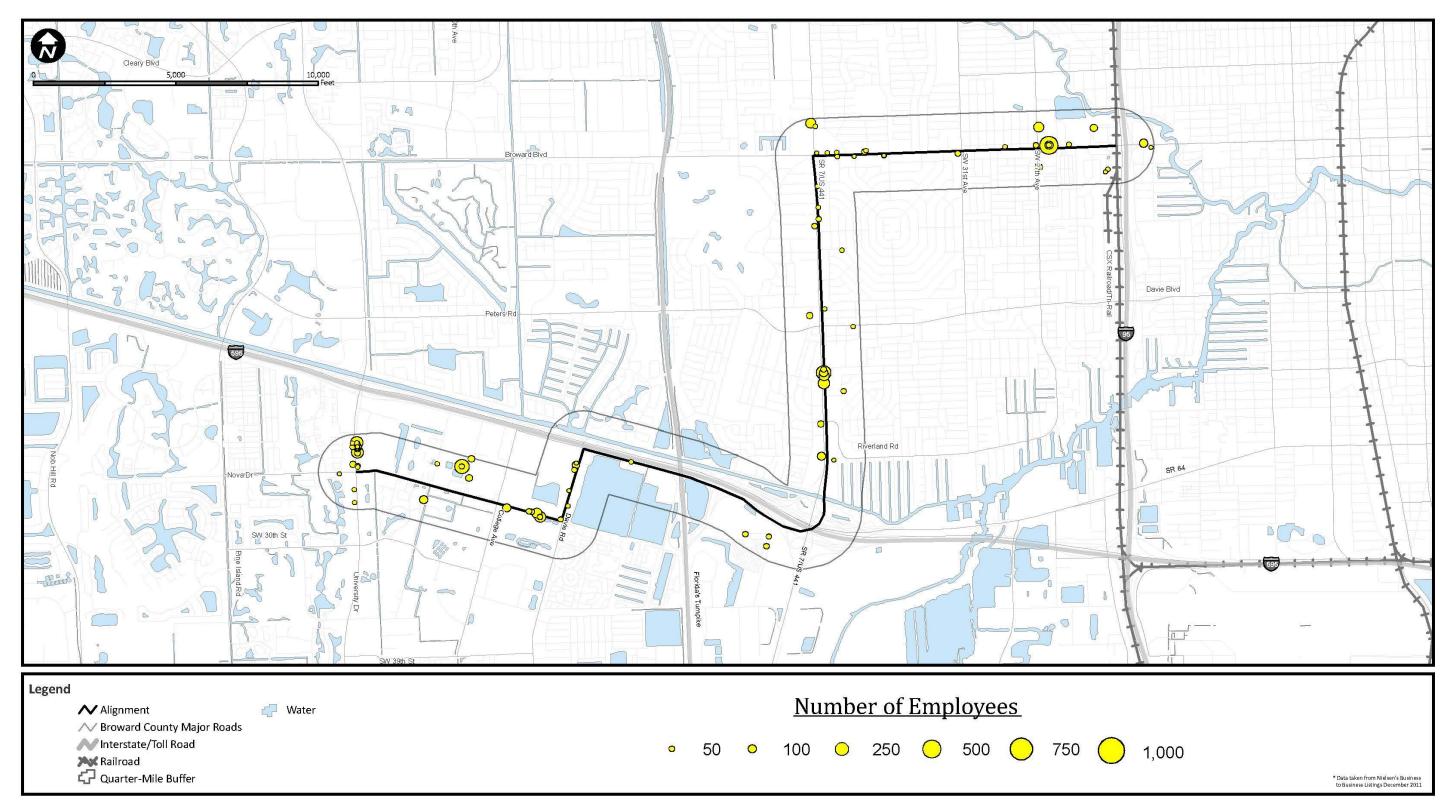

## 5.1 Western Segment

Employment in this segment of the corridor is spread throughout, but mainly concentrated in the western portion, within the Sawgrass Business Park. There are 158 major employers and 16,567 total employees in this segment. The largest is Sheridan Healthcare, located in Sunrise, with 1,737 employees. The next largest is DHL Express with 613 employees, followed by Kaplan University, Mednax, and Nortel Networks, which all employ 500. A list of major employers in this segment is shown in Exhibit 22. Employer locations are shown in Exhibit 23.

| Exhibit 22: Ma | jor Employers - | Western Segment |
|----------------|-----------------|-----------------|
|                | J r J · ·       |                 |

| Company                        | Address                      | City       | Number of<br>Employees |
|--------------------------------|------------------------------|------------|------------------------|
| SHERIDAN HEALTHCARE INC        | 1613 NW 136TH AVE # 200      | SUNRISE    | 1,737                  |
| DHL EXPRESS                    | 1200 S PINE ISLAND RD # 600  | PLANTATION | 613                    |
| KAPLAN UNIVERSITY              | 1601 SW 80TH TER             | PLANTATION | 500                    |
| MEDNAX INC                     | 1301 CONCORD TER             | SUNRISE    | 500                    |
| NORTEL NETWORKS                | 1500 CONCORD TER             | SUNRISE    | 500                    |
| SHERIDAN HEALTHCARE INC        | 1613 NW 136TH AVE # 200      | SUNRISE    | 500                    |
| COVENTRY HEALTH CARE OF FL INC | 1340 CONCORD TER             | SUNRISE    | 400                    |
| SCHOOL BOARD OF BROWARD        | 1643 NW 136TH AVE # 100      | SUNRISE    | 400                    |
| SOUTH CENTRAL SCHOOL SUPT      | 1643 NW 136TH AVE # 100      | SUNRISE    | 400                    |
| CENTER PLATE                   | 1 PANTHER PKWY               | SUNRISE    | 350                    |
| MAC NEILL GROUP INC            | 1300 SAWGRASS CORPORATE PKWY | SUNRISE    | 300                    |
| CROSS COUNTRY HOME SVC INC     | 1625 NW 136TH AVE # 200      | SUNRISE    | 300                    |
| PEDIATRIX MEDICAL GROUP INC    | 1301 CONCORD TER             | SUNRISE    | 260                    |
| PUBLIX SUPER MARKETS           | 225 S FLAMINGO RD            | PLANTATION | 250                    |
| SAWGRASS FORD                  | 14501 W SUNRISE BLVD         | SUNRISE    | 250                    |
| DAVIE POLICE DEPT              | 1230 S NOB HILL RD           | DAVIE      | 232                    |
| СОЅТСО                         | 1890 S UNIVERSITY DR         | DAVIE      | 220                    |
| HOME DEPOT INC                 | 2300 S UNIVERSITY DR         | DAVIE      | 210                    |
| SAM'S WHOLESALE CLUB           | 13550 W SUNRISE BLVD         | SUNRISE    | 202                    |
| INDIAN RIDGE MIDDLE SCHOOL     | 1355 S NOB HILL RD           | DAVIE      | 200                    |
| CORE LOGIC INC                 | 1625 NW 136TH AVE # G100     | SUNRISE    | 200                    |