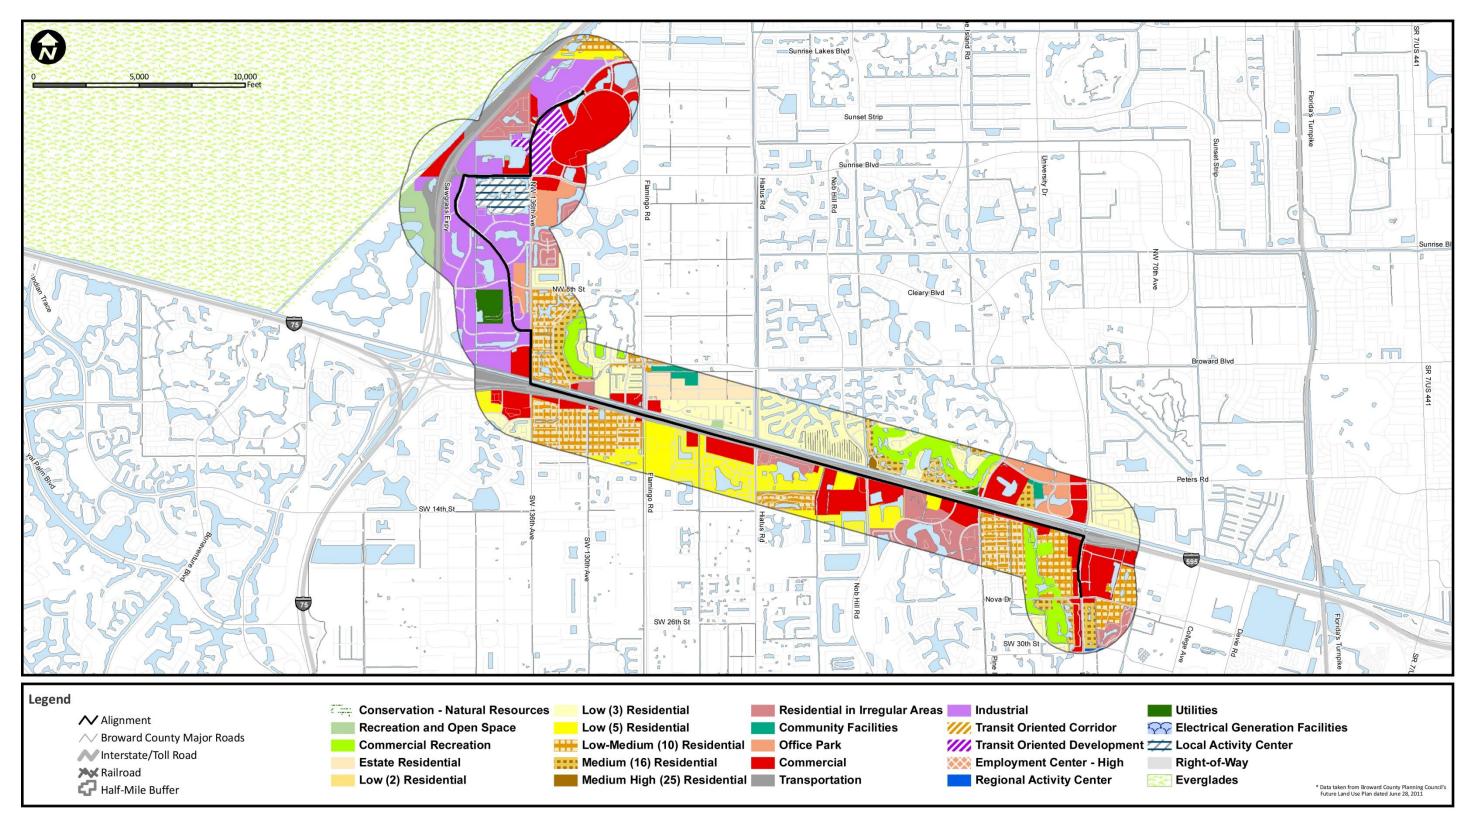

Exhibit 4 shows the future land use designations surrounding each of the two alignments: the Griffin Road Alignment and the SR 7/Broward Boulevard Alignment. The acreage and percentage of the total is provided for each land use type. Approximately 30 percent of the total land use surrounding each alignment is designated as residential; with the SR 7/Broward Boulevard Alignment encompassing a higher percentage of low density residential. Both alignments have approximately the same percentage of the other land use types; including commercial, office and industrial land uses. Transit oriented development is also proposed for the area. The Griffin Road Alignment has a higher percentage of RACs.

It should be noted that the Industrial future land use category allows office and commercial uses. The best example within the corridor is the Sawgrass International Corporate Park, which includes some light industrial operations (warehousing and distribution), but is also home to several large office buildings and retail uses. There is no land designated as Agricultural for future use within the corridor, indicating that it is expected to continue to develop with urban uses. Exhibits 5 and 6 illustrate the County's generalized Future Land Use Map for the two alignments.

### Exhibit 5: Future Land Use Map – Central Broward Corridor Total – Griffin Road Alignment

### Exhibit 6: Future Land Use Map – Central Broward Corridor Total – Broward Boulevard Alignment