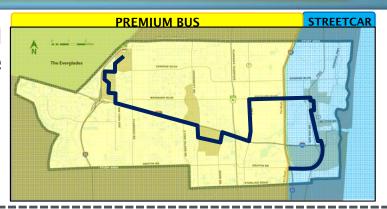

# Alternatives Comparison

| Alternative       | Type of Transit         | Annual<br>Boardings | Capital Cost | O&M Cost/<br>Boarding |
|-------------------|-------------------------|---------------------|--------------|-----------------------|
| SR 7/Broward Blvd | Premium Bus & Streetcar | 2.6 million         | \$273.9 M    | \$2.55                |

# Alternatives Comparison

| Alternative       | Type of Transit         | Annual<br>Boardings | Capital Cost | O&M Cost/<br>Boarding |
|-------------------|-------------------------|---------------------|--------------|-----------------------|
| SR 7/Broward Blvd | Premium Bus & Streetcar | 2.6 million         | \$273.9 M    | \$2.55                |
| Griffin Road      | Majority Premium Bus    | 2.4 million         | \$324.7 M    | \$2.80                |
|                   | Majority Streetcar      | 3.4 million         | \$466.6 M    | \$2.25                |

# **Decisions Needed**

SR 7/Broward Blvd Alternative

Griffin Rd Alternative

www.centralbrowardtransit.com

October 11, 2012