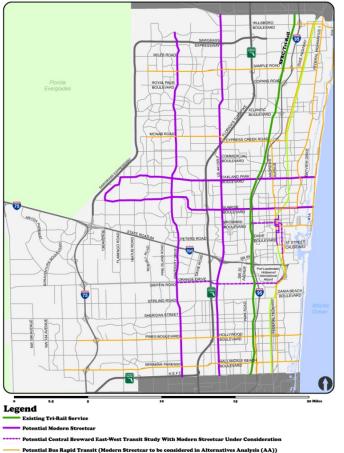

### 2035 Needs Plan: Premium Transit With Central Broward East-West Transit Study Modern Streetcar Under Consideration

broward MPO

- Proposed FEC Passenger Service
- Toll Roads
- Interstates
- Local Roads

#### **Premium Transit Studies**

- The Wave Streetcar (Planning Underway)
- FEC (Planning Underway)
- Phase 1: SR 7 (Planning Underway)
- Phase 2: SR 7 (FY 13-14 Planning)
- University Drive (Planning About to Start)
- Central Broward Transit Griffin Road Alternative
- Central Broward Transit SR 7/Broward Alternative