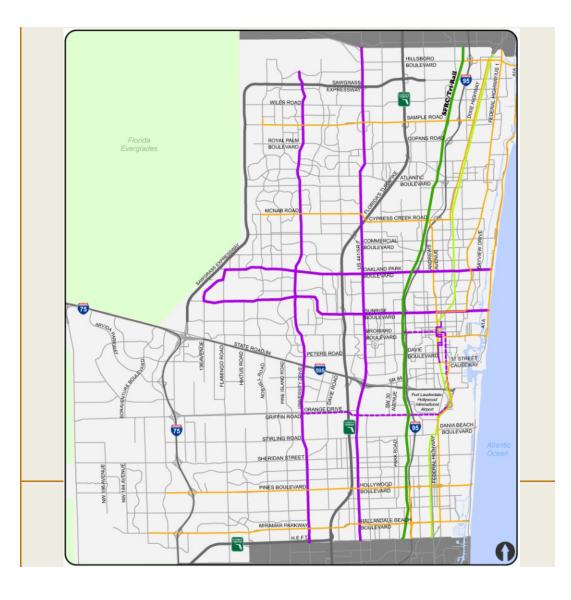

# **Decisions Needed**

SR 7/Broward Blvd Alternative

Griffin Rd Alternative

www.centralbrowardtransit.com

October 11, 2012