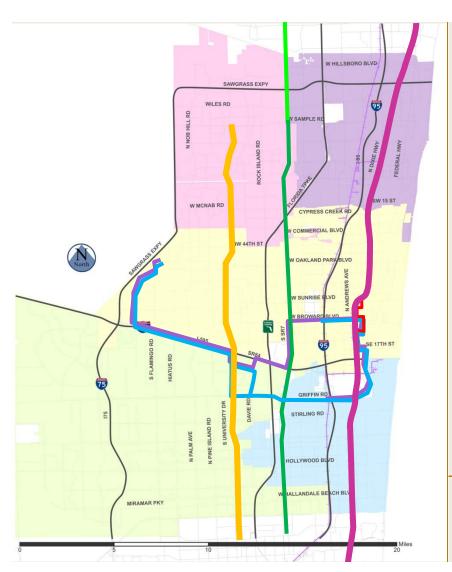

### 2035 Needs Plan: Premium Transit With Central Broward East-West Transit Study Modern Streetcar Under Consideration

broward MPO

- Proposed FEC Passenger Service
- Toll Roads
- Interstates
- Local Roads

#### **Premium Transit Studies**

- The Wave Streetcar (Planning Underway)
- FEC (Planning Underway)
- Phase 1: SR 7 (Planning Underway)
- Phase 2: SR 7 (FY 13-14 Planning)
- University Drive (Planning About to Start)
- Central Broward Transit Griffin Road Alternative
- Central Broward Transit SR 7/Broward Alternative