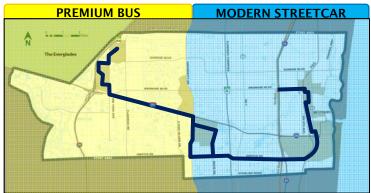

# Alternatives Comparison

| Alternative       | Type of Transit         | Annual<br>Boardings | Capital Cost | O&M Cost/<br>Boarding |
|-------------------|-------------------------|---------------------|--------------|-----------------------|
| SR 7/Broward Blvd | Premium Bus & Streetcar | 2.6 million         | \$273.9 M    | \$2.55                |

# Alternatives Comparison

| Alternative       | Type of Transit         | Annual<br>Boardings | Capital Cost | O&M Cost/<br>Boarding |
|-------------------|-------------------------|---------------------|--------------|-----------------------|
| SR 7/Broward Blvd | Premium Bus & Streetcar | 2.6 million         | \$273.9 M    | \$2.55                |
| Griffin Road      | Majority Premium Bus    | 2.4 million         | \$324.7 M    | \$2.80                |
|                   | Majority Streetcar      | 3.4 million         | \$466.6 M    | \$2.25                |