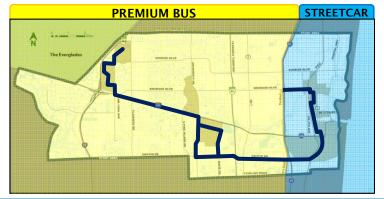

# Alternatives Comparison

| Alternative       | Type of Transit         | Annual<br>Boardings | Capital Cost | O&M Cost/<br>Boarding |
|-------------------|-------------------------|---------------------|--------------|-----------------------|
| SR 7/Broward Blvd | Premium Bus & Streetcar | 2.6 million         | \$273.9 M    | \$2.55                |

# Alternatives Comparison

| Alternative       | Type of Transit         | Annual<br>Boardings | Capital Cost | O&M Cost/<br>Boarding |
|-------------------|-------------------------|---------------------|--------------|-----------------------|
| SR 7/Broward Blvd | Premium Bus & Streetcar | 2.6 million         | \$273.9 M    | \$2.55                |
| Griffin Road      | Majority Premium Bus    | 2.4 million         | \$324.7 M    | \$2.80                |
|                   | Majority Streetcar      | 3.4 million         | \$466.6 M    | \$2.25                |

# **Decisions Needed**

SR 7/Broward Blvd Alternative

Griffin Rd Alternative

www.centralbrowardtransit.com

October 11, 2012