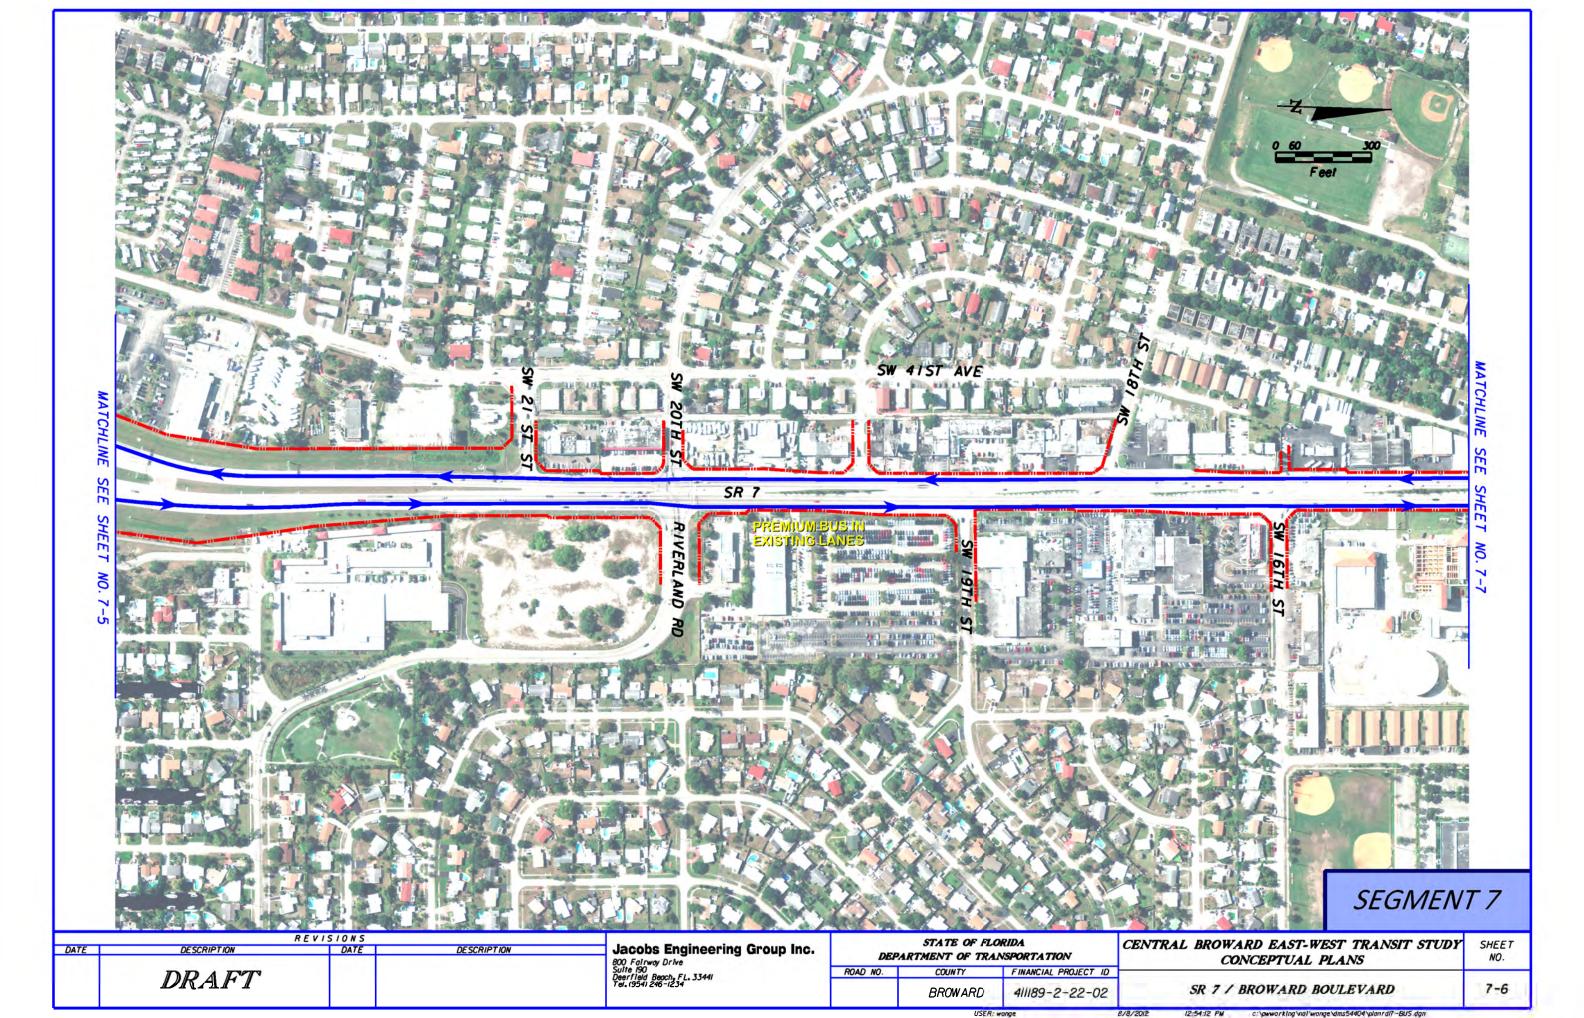

411189-2-22-02

COUNTY

BROWARD

ROAD NO.

REVISIONS DATE

DRAFT

SEGMENT 7

SHEET