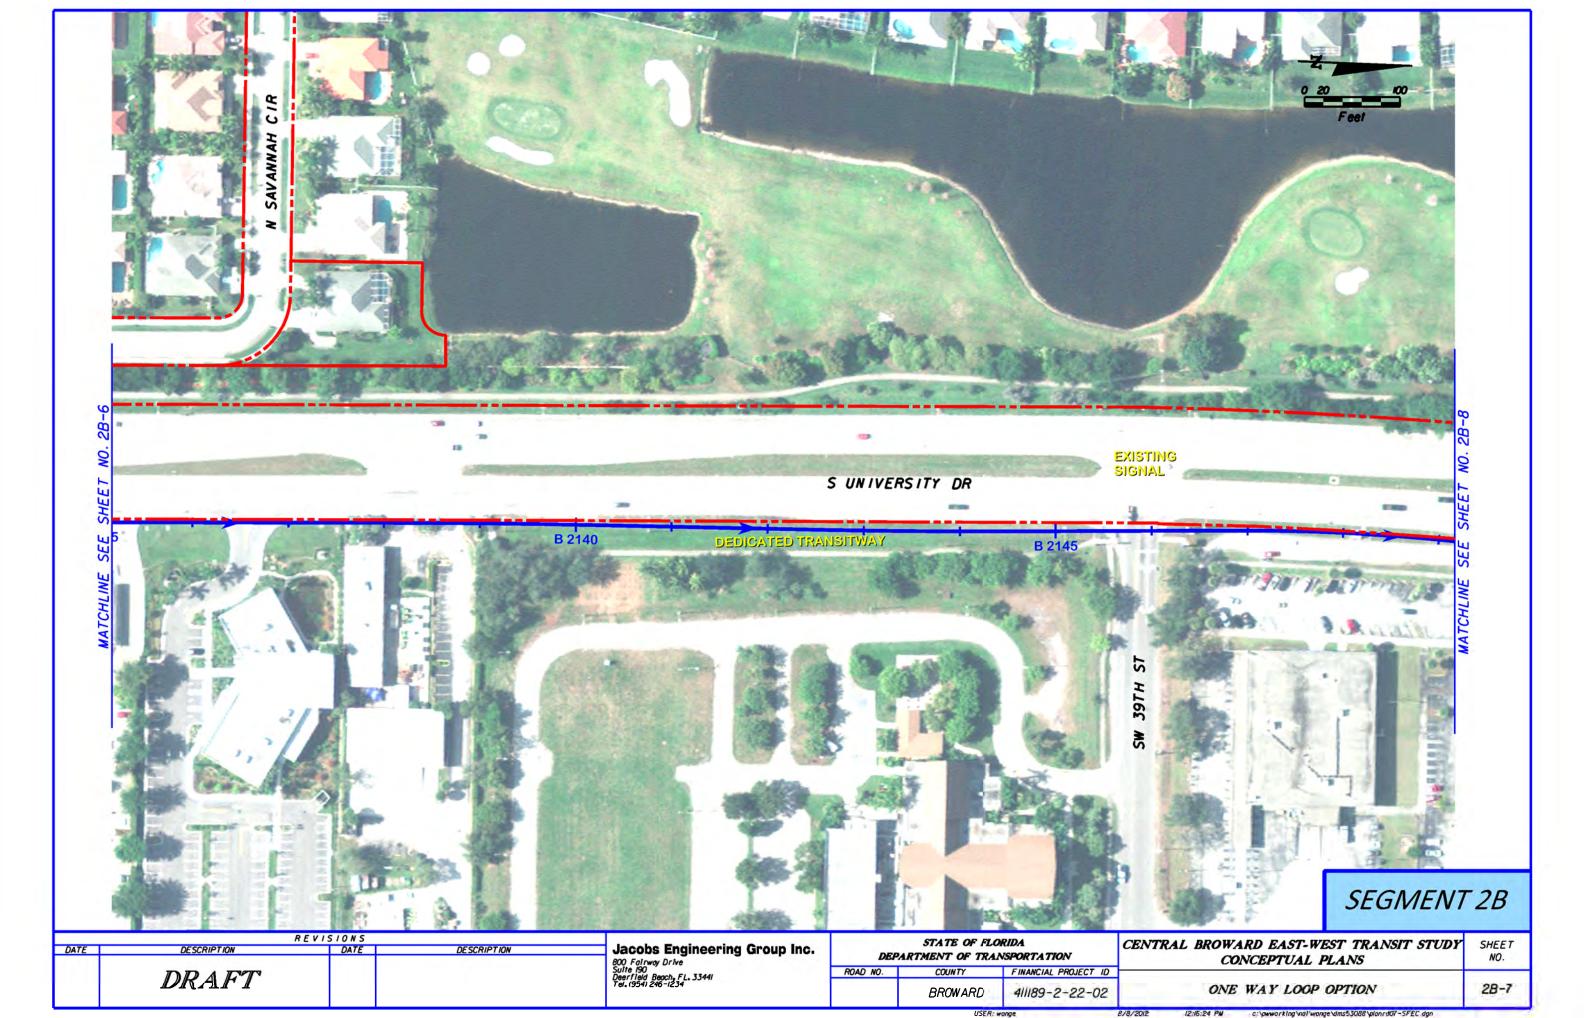

SEGMENT 2B

| DATE | TE | R E V I S I O N S  DESCRIPTION DATE DESCRIPTION |  |  | Jacobs Engineering Group Inc.                                  | STATE OF FLORIDA DEPARTMENT OF TRANSPORTATION |         |                      | CENTRAL BROWARD EAST-WEST TRANSIT STUDY CONCEPTUAL PLANS | SHEET<br>NO. |
|------|----|-------------------------------------------------|--|--|----------------------------------------------------------------|-----------------------------------------------|---------|----------------------|----------------------------------------------------------|--------------|
|      |    | DRAFT                                           |  |  | Suite 190<br>Deerfield Beach, FL, 3344I<br>Tel. (954) 246-1234 | ROAD NO. CO                                   | COUNTY  | FINANCIAL PROJECT ID | ONE WAY LOOP OPTION                                      | 28-12        |
| T    |    |                                                 |  |  |                                                                |                                               | BROWARD | 411189-2-22-02       |                                                          |              |