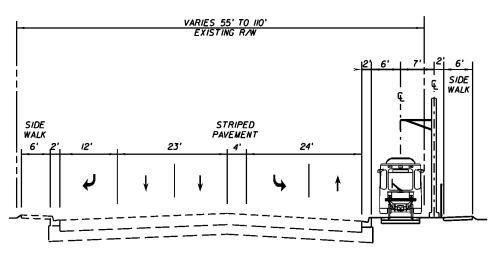

| - <del>-</del>       |                                    |
|---------------------------------|----------|---------------------------------|----------------------|------------------------------------|
|                                 |          | 244(22/44A) O2 23(34)           | NSPORTATION          | CENTRAL BROWARD EAST-WEST TRANSIT  |
|                                 | ROAD NO. | COUNTY                          | FINANCIAL PROJECT ID | DRAFT ENVIRONMENTAL IMPACT STATEME |
|                                 |          | BROWARD                         | 411189-2-22-02       | TYPICAL SECTIONS                   |



UNIVERSITY DRIVE - SW 30TH STREET TO GRIFFIN ROAD (LOOKING SOUTH)

CENTRAL BROWARD EAST-WEST TRANSIT DRAFT ENVIRONMENTAL IMPACT STATEMENT TYPICAL SECTIONS SHEET NO:

T-3



PROPOSED CONDITION - DEDICATED SINGLE TRACK ON SOUTH SIDE SEGMENT 2B



NOVA DR - DAVIE RD TO UNIVERSITY DR (LOOKING EAST)

NOTE: EXISTING ROADWAY CONFIGURATION ON NOVA DR VARIES SIGNIFICANTLY BETWEEN DAVIE RD AND UNIVERSITY DR. THERE ARE PROPOSED IMPROVEMENTS TO NOVA DR THAT WILL NEED TO BE COORDINATED WITH THE PROPOSED TRANSIT ALIGNMENT AS BOTH PROJECTS PROGRESS.



PROPOSED CONDITION - SHARED TRACK
BETWEEN 75TH AND COLLEGE AVE

SEGMENT 2C



PROPOSED CONDITION - SHARED TRACK
BETWEEN COLLEGE AVE AND DAVIE RD

SEGMENT 2C

SHEET

NO.

T-4

|                                 | ORIDA                | STATE OF FLO     |             | VISIONS | •           |      |
|---------------------------------|----------------------|------------------|-------------|---------|-------------|------|
| CENT