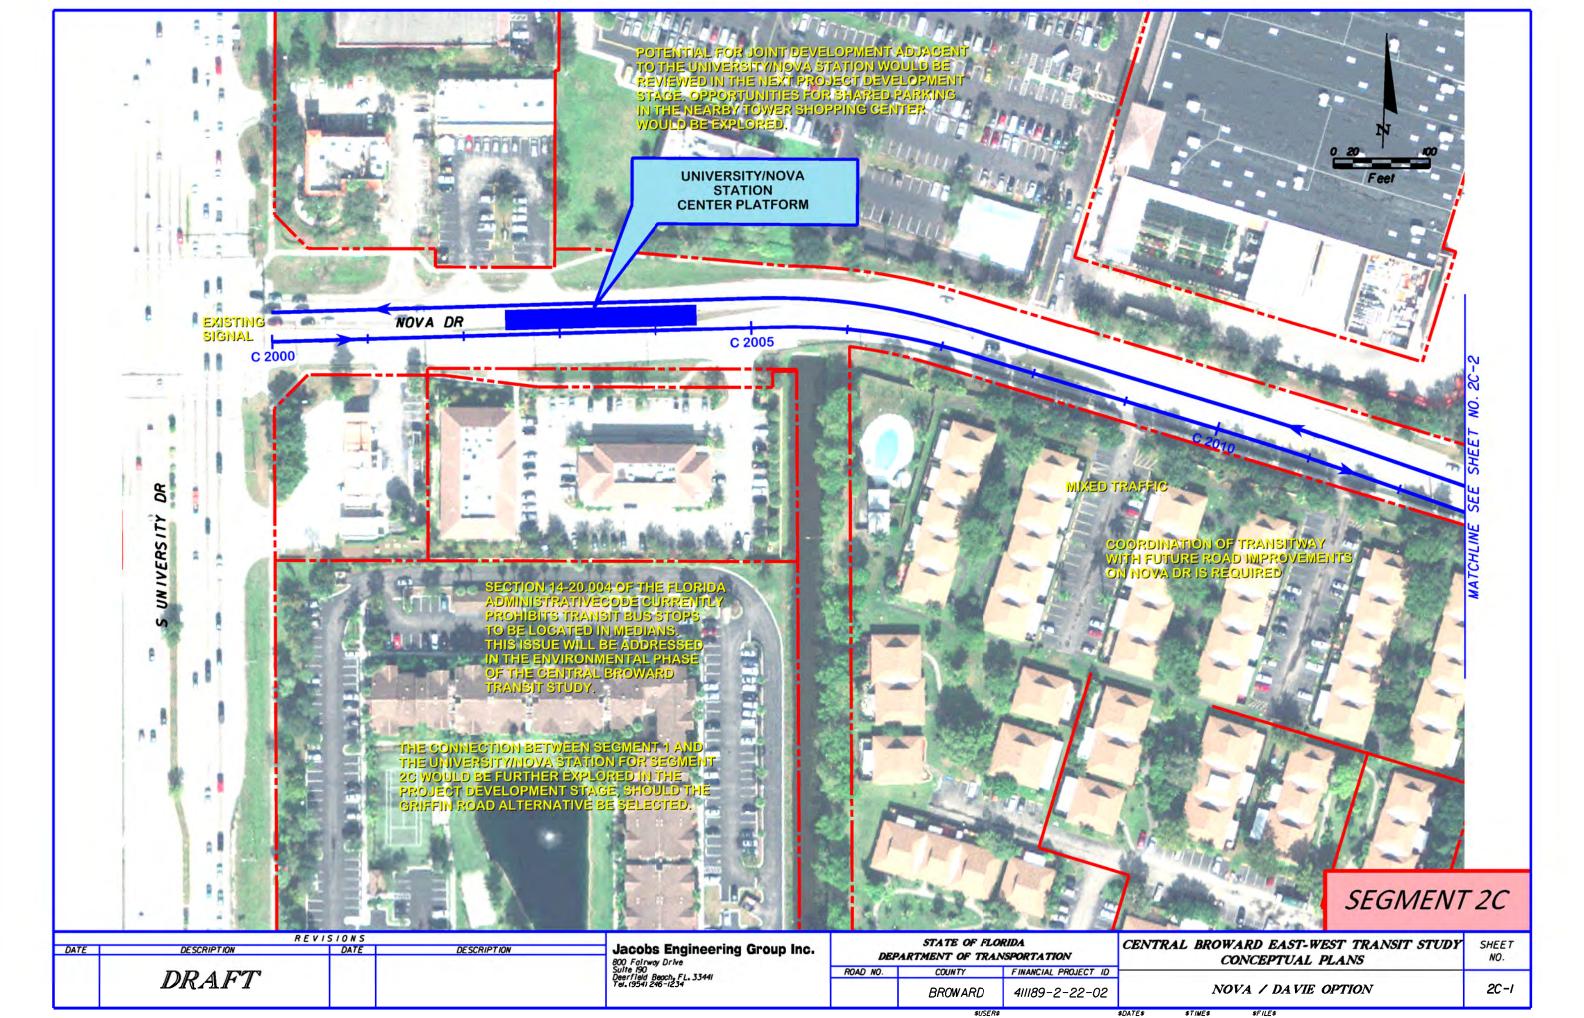

--------------------------------|-----------------------------------------------|---------|----------------------|----------------------------------------------------------|--------------|
|      |    | DRAFT                                           |  |  | Suite 190<br>Deerfield Beach, FL, 3344I<br>Tel. (954) 246-1234 | ROAD NO. CO                                   | COUNTY  | FINANCIAL PROJECT ID | ONE WAY LOOP OPTION                                      | 28-12        |
| T    |    |                                                 |  |  |                                                                |                                               | BROWARD | 411189-2-22-02       |                                                          |              |





































































































































































411189-2-22-02

BROWARD

THE WAVE / BROWARD BOULEVARD

























Jacobs Engineering Group Inc. 800 Fairway Drive Suite 190 Deerfield Beach, FL. 33441 Tel. 19541 246-1234 STATE OF FLORIDA

DEPARTMENT OF TRANSPORTATION

FINANCIAL PROJECT ID

411189-2-22-02

COUNTY

BROWARD

ROAD NO.

REVISIONS DATE

DRAFT

SEGMENT 7

SHEET

7-3

CENTRAL BROWARD EAST-WEST TRANSIT STUDY

CONCEPTUAL PLANS

SR 7 / BROWARD BOULEVARD





















EXISTING CONDITION

#### UNIVERSITY DRIVE - SW 23RD STREET TO SW 30TH STREET (LOOKING SOUTH)

| DESCRIPTION  DEPARTMENT OF TRANSPORTATION  ROAD NO.  COUNTY FINANCIAL PROJECT ID  DRAFT ENVIRONMENTAL IMPACT STATE  TYPICA