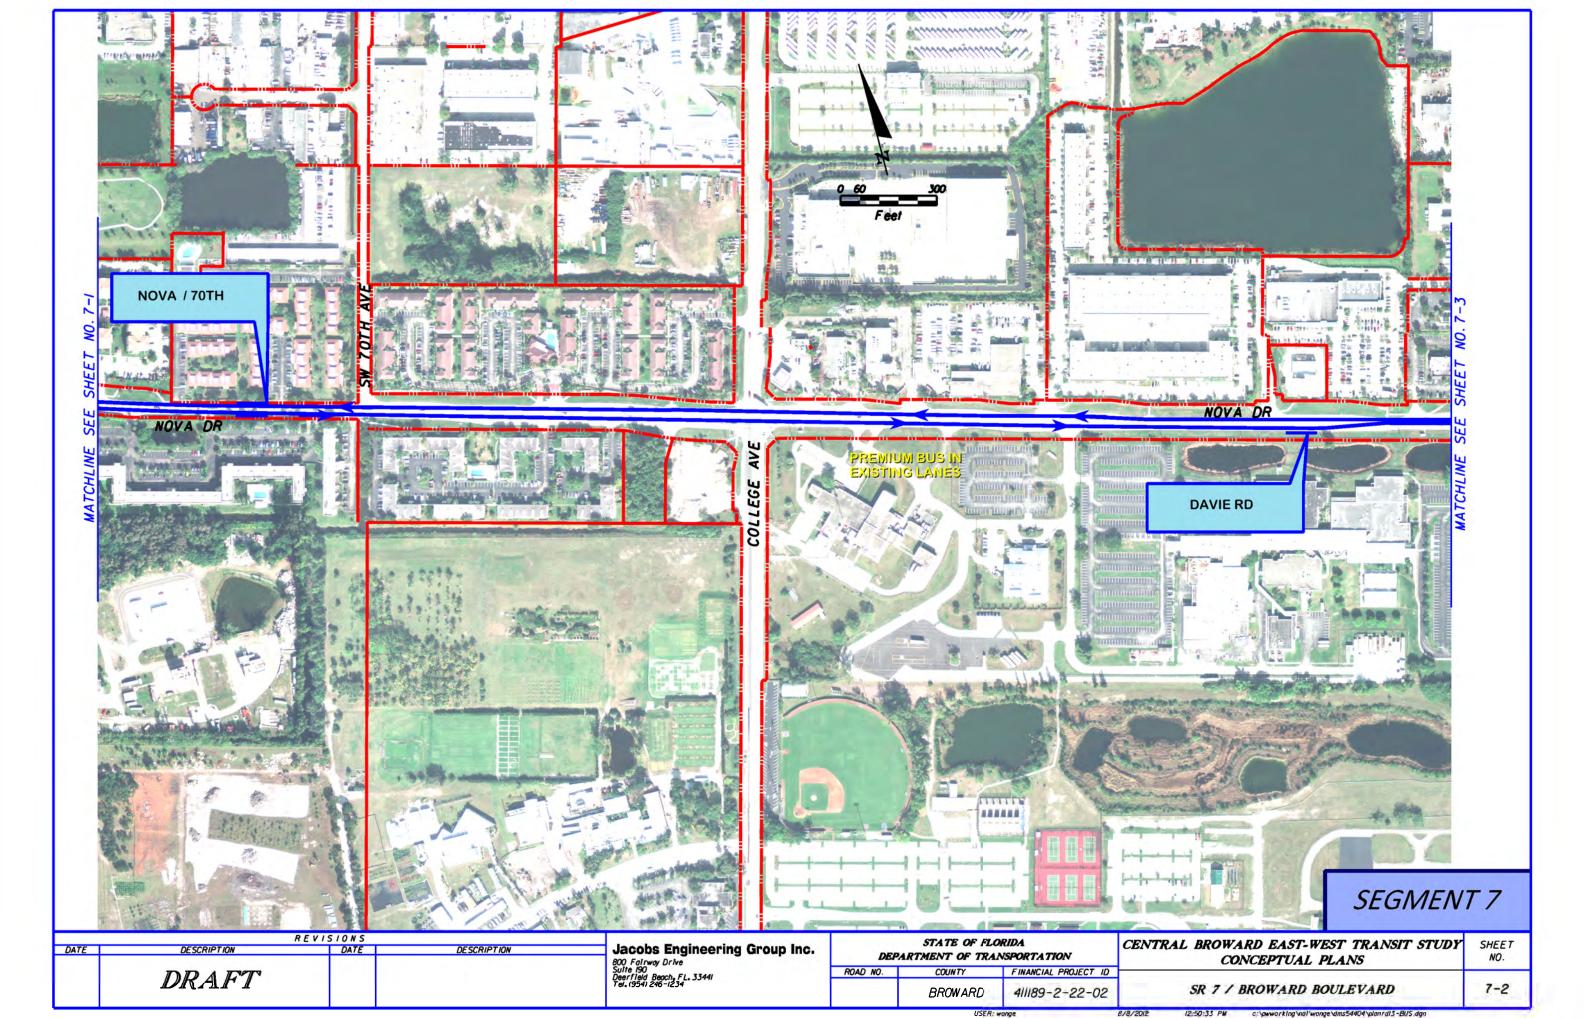

411189-2-22-02

COUNTY

BROWARD

ROAD NO.

REVISIONS DATE

DRAFT

SEGMENT 7

SHEET