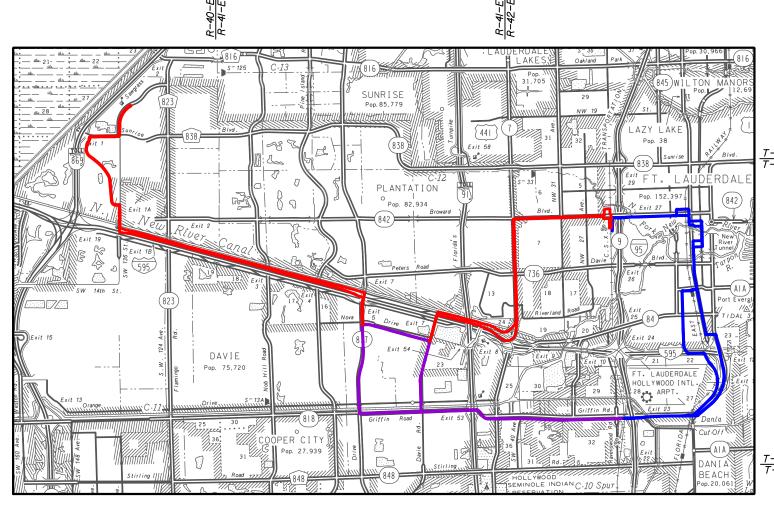

## INDEX OF PLANS

SHEET NO. SHEET DESCRIPTION KEY SHEET K-I TO K-12 KEY MAPS I-I TO I-I2 SEGMENT I 2A-I TO 2A-I6 SEGMENT 2A 2B-I TO 2B-27 SEGMENT 2B 2C-I TO 2C-I5 SEGMENT 2C 3-I TO 3-I2 SEGMENT 3 4-I TO 4-5 SEGMENT 4 5A-I TO 5A-I3 SEGMENT 5A 5B-I TO 5B-I4 SEGMENT 5B 6A-I TO 6A-I5 SEGMENT 6A 6B-I TO 6B-2 SEGMENT 6B 7-I TO 7-II SEGMENT 7 T-I TO T-II TYPICAL SECTIONS

NOTE: THE SCALE OF THESE PLANS MAY HAVE CHANGED DUE TO REPRODUCTION.

LEGEND

PREMIUM BUS ALIGNMENT

STREETCAR ALIGNMENT

PREMIUM BUS OR
STREETCAR ALIGNMENT

PROJECT LENGTH IS BASED ON & OF CONSTRUCTION

| LENGTH OF PROJECT       |             |       |
|-------------------------|-------------|-------|
|                         | LINEAR FEET | MILES |
| ROADWAY                 |             |       |
| BRIDGES                 |             |       |
| NET LENGTH OF PROJECT   |             |       |
| EXCEPTIONS              |             |       |
| GROSS LENGTH OF PROJECT |             |       |