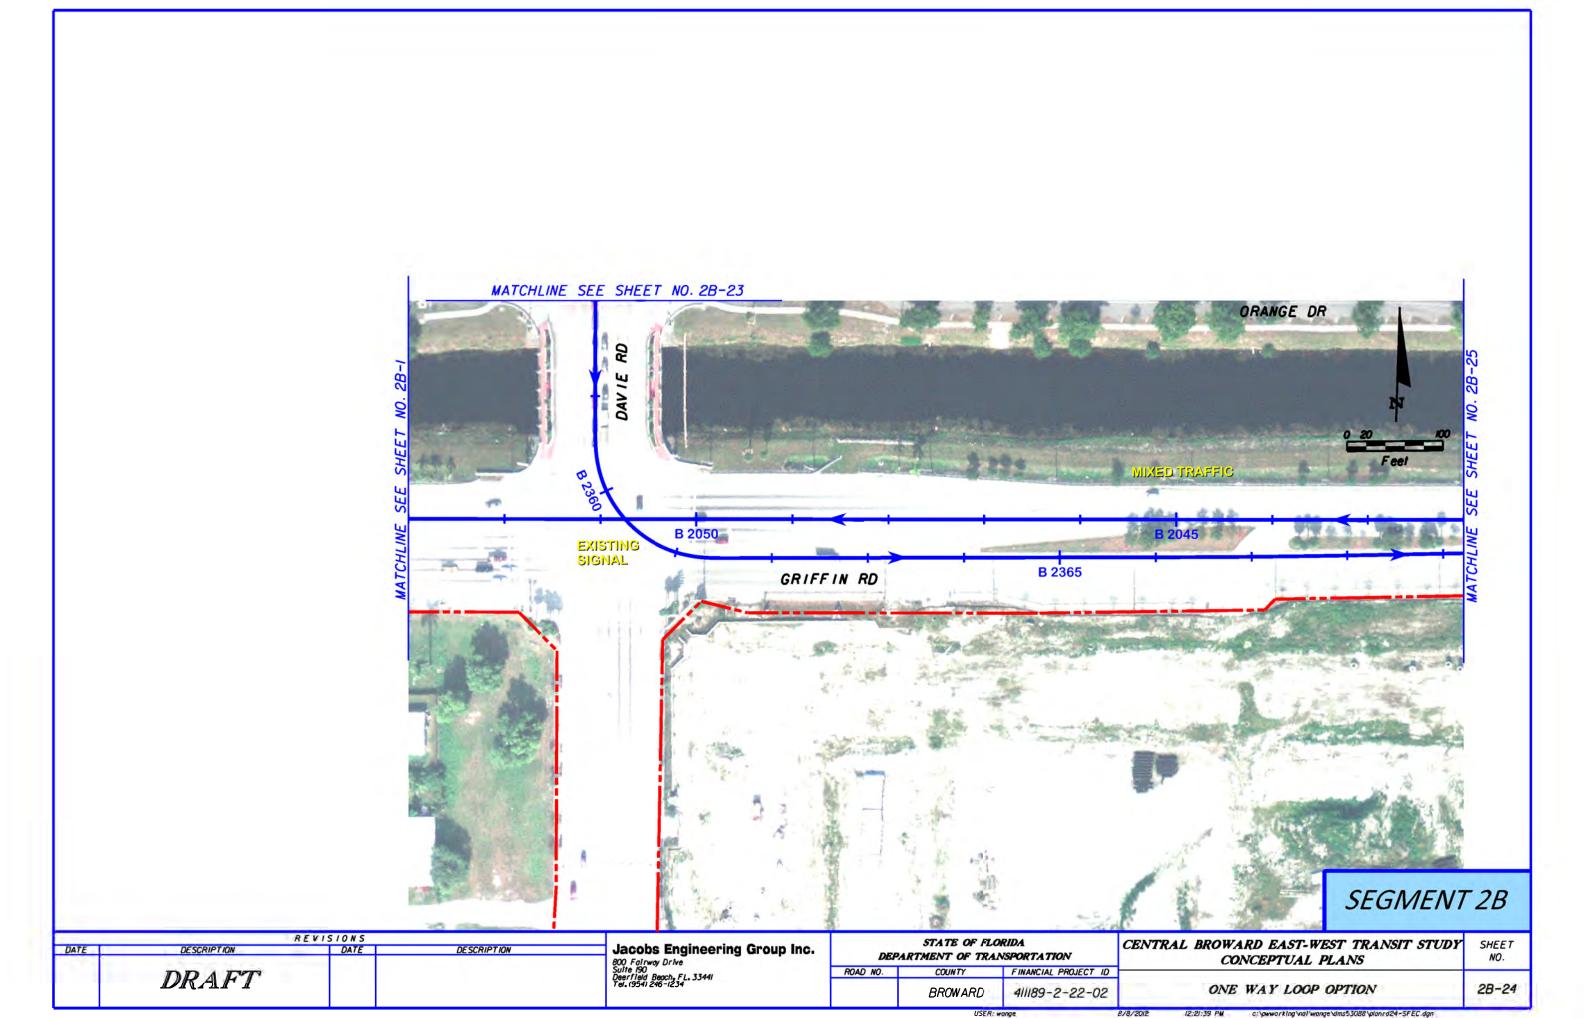

SEGMENT 2B

| DATE | TE | R E V I S I O N S  DESCRIPTION DATE DESCRIPTION |  |  | Jacobs Engineering Group Inc.                                  | STATE OF FLORIDA DEPARTMENT OF TRANSPORTATION |         |                      | CENTRAL BROWARD EAST-WEST TRANSIT STUDY CONCEPTUAL PLANS | SHEET<br>NO. |
|------|----|-------------------------------------------------|--|--|----------------------------------------------------------------|-----------------------------------------------|---------|----------------------|----------------------------------------------------------|--------------|
|      |    | DRAFT                                           |  |  | Suite 190<br>Deerfield Beach, FL, 3344I<br>Tel. (954) 246-1234 | ROAD NO. CO                                   | COUNTY  | FINANCIAL PROJECT ID | ONE WAY LOOP OPTION                                      | 28-12        |
| T    |    |                                                 |  |  |                                                                |                                               | BROWARD | 411189-2-22-02       |                                                          |              |