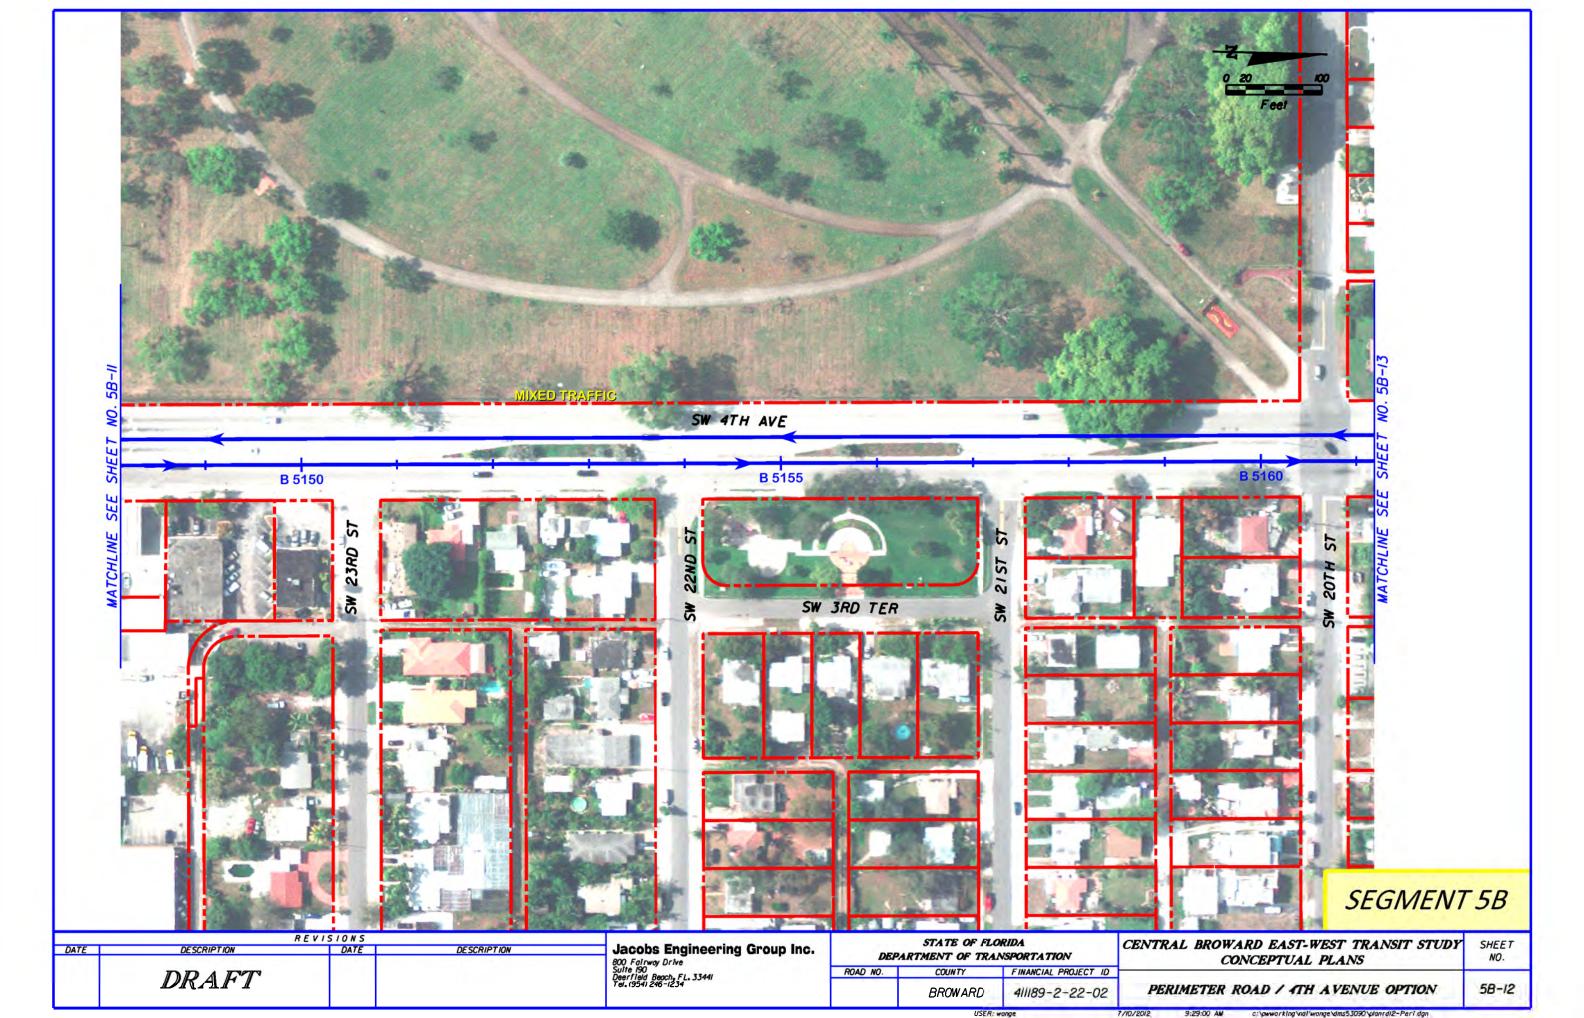

ma 7/11/2012 6:18:41 PM c:\pwworking\nai\powellma\dms54363\TYPRD01.dgn

PROPOSED SW 4TH AVENUE SEGMENT 5B

EXISTING SW 4TH AVENUE (NORTH OF SR 84)

EXISTING SW 4TH AVENUE (SOUTH OF SR 84)

| R E V       | ISIONS |             |    |          | STATE OF FLO    | RIDA                 |                                                                     | Т        |
|-------------|--------|-------------|----|----------|-----------------|----------------------|---------------------------------------------------------------------|----------|
| DESCRIPTION | DATE   | DESCRIPTION |    | DEP.     | ARTMENT OF TRAN | =                    | CENTRAL BROWARD EAST-WEST TRANSIT                                   |          |
|             |        |             | RO | ROAD NO. | COUNTY          | FINANCIAL PROJECT ID | DRAFT ENVIRONMENTAL IMPACT STATEMENT                                | $\vdash$ |
|             |        |             |    |          | BROWARD         | 411189-2-22-02       | TYPICAL SECTIONS                                                    |          |
|             |        |             |    |          | pow ellma       |                      | 7/II/20I2 6:20:29 PM c:\pwworking\nai\powellma\dms54363\TYPRD0I.dgn |          |