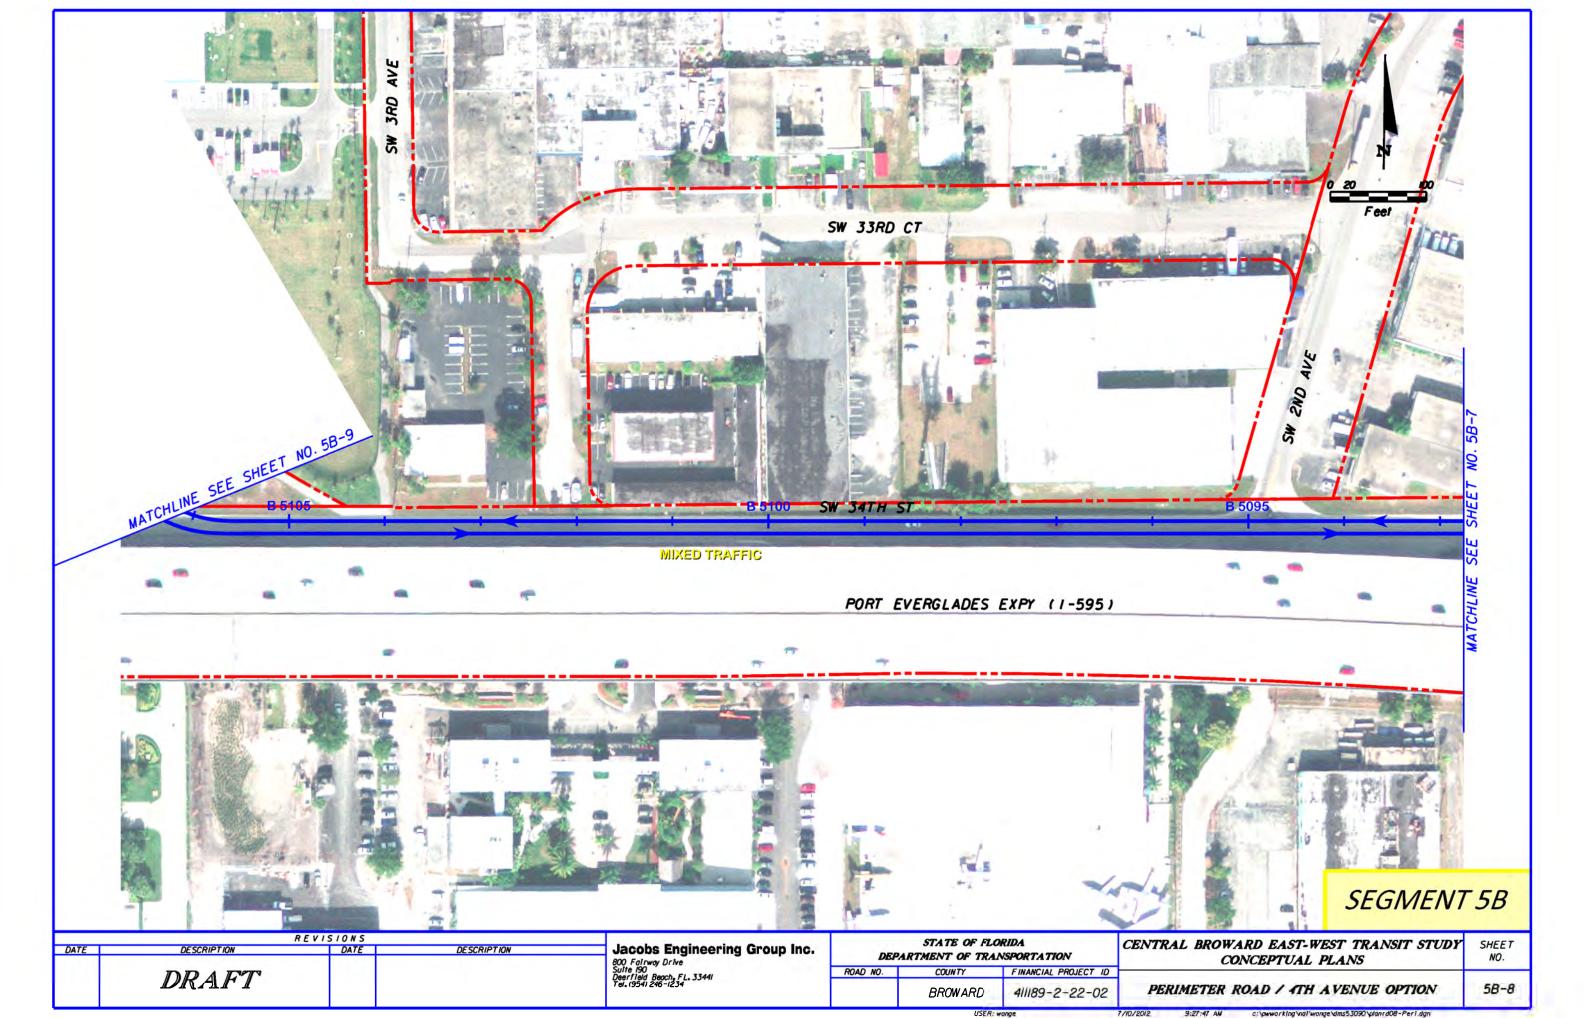

SEGMENT 2B

| DATE | TE | R E V I S I O N S  DESCRIPTION DATE DESCRIPTION |  |  | Jacobs Engineering Group Inc.                                  | STATE OF FLORIDA DEPARTMENT OF TRANSPORTATION |         |                      | CENTRAL BROWARD EAST-WEST TRANSIT STUDY CONCEPTUAL PLANS | SHEET<br>NO. |
|------|----|-------------------------------------------------|--|--|----------------------------------------------------------------|-----------------------------------------------|---------|----------------------|----------------------------------------------------------|--------------|
|      |    | DRAFT                                           |  |  | Suite 190<br>Deerfield Beach, FL, 3344I<br>Tel. (954) 246-1234 | ROAD NO. CO                                   | COUNTY  | FINANCIAL PROJECT ID | ONE WAY LOOP OPTION                                      | 28-12        |
| T    |    |                                                 |  |  |                                                                |                                               | BROWARD | 411189-2-22-02       |                                                          |              |