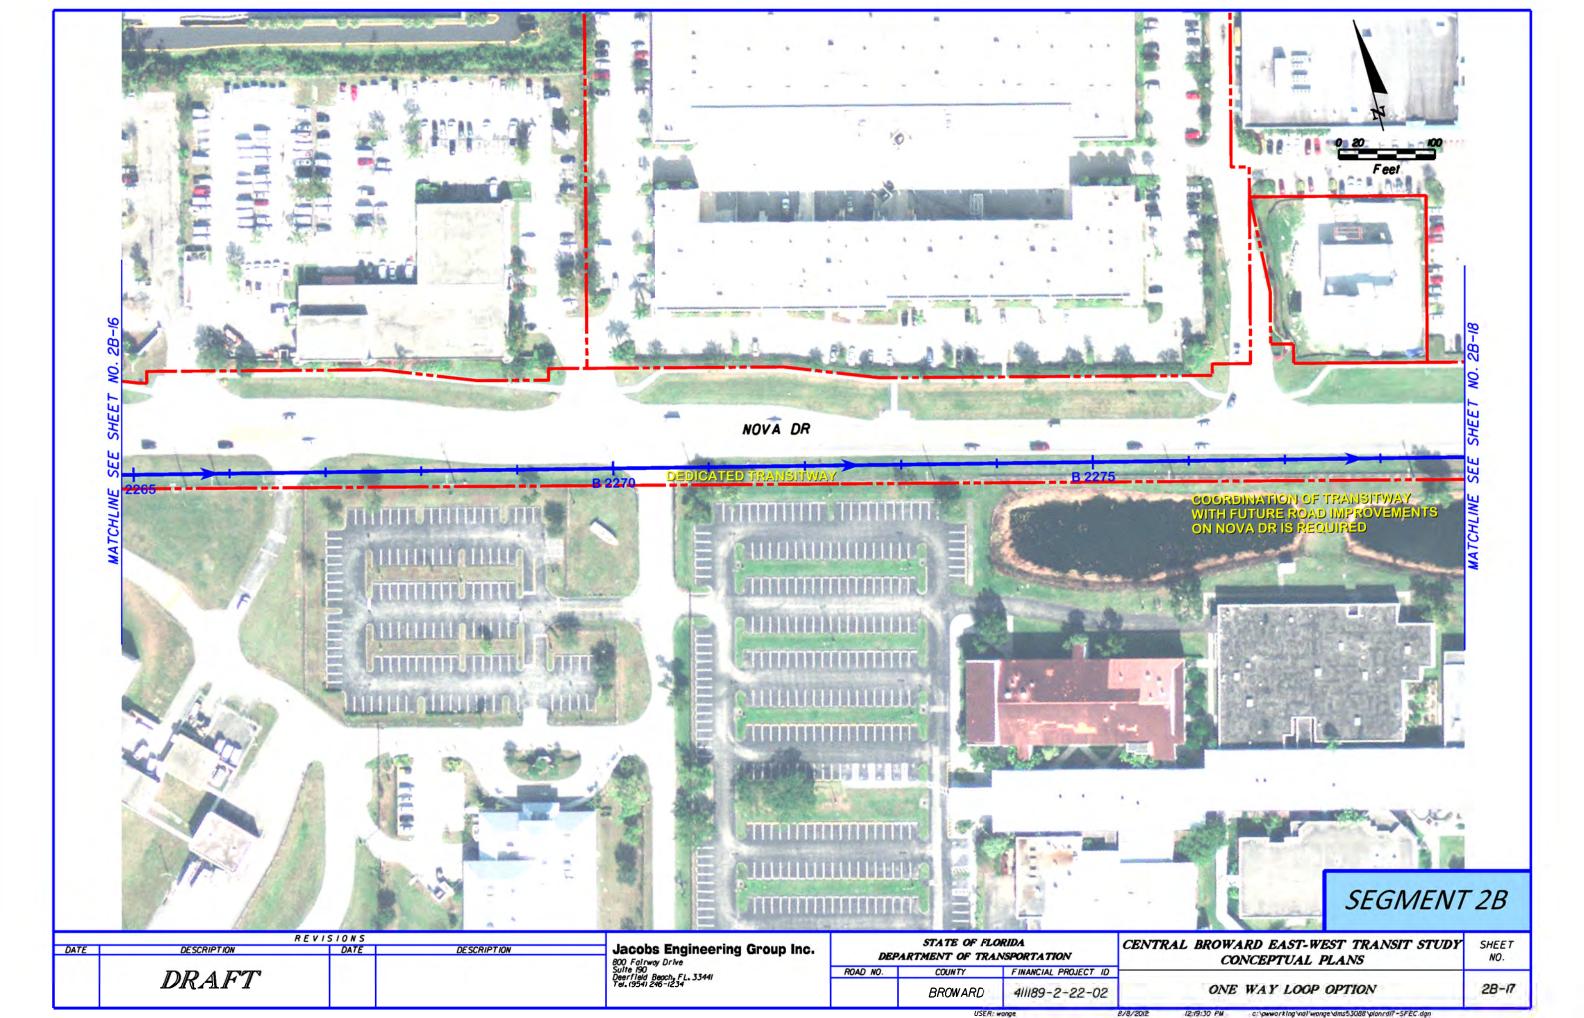

SEGMENT 2B

| DATE | TE | R E V I S I O N S  DESCRIPTION DATE DESCRIPTION |  |  | Jacobs Engineering Group Inc.                                  | STATE OF FLORIDA DEPARTMENT OF TRANSPORTATION |         |                      | CENTRAL BROWARD EAST-WEST TRANSIT STUDY CONCEPTUAL PLANS | SHEET<br>NO. |
|------|----|-------------------------------------------------|--|--|----------------------------------------------------------------|-----------------------------------------------|---------|----------------------|----------------------------------------------------------|--------------|
|      |    | DRAFT                                           |  |  | Suite 190<br>Deerfield Beach, FL, 3344I<br>Tel. (954) 246-1234 | ROAD NO. CO                                   | COUNTY  | FINANCIAL PROJECT ID | ONE WAY LOOP OPTION                                      | 28-12        |
| T    |    |                                                 |  |  |                                                                |                                               | BROWARD | 411189-2-22-02       |                                                          |              |