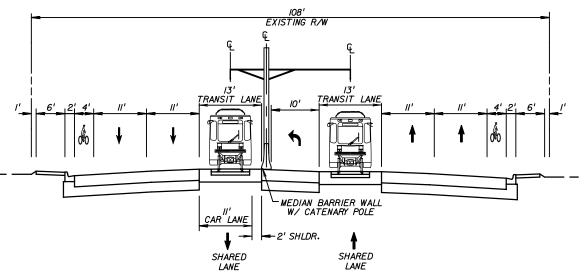

NOTE: FOR SEGMENT 2B THE PROPOSED ALIGNMENT IS A SINGLE TRACK BETWEEN UNIVERSITY DRIVE AND DAVIE ROAD. IN THE TYPICAL SECTION THE WESTBOUND TRANSITWAY WOULD REMAIN. THE EASTBOUND DIRECTION WOULD BE VEHICULAR TRAFFIC ONLY.

# PROPOSED CONDITION - SHARED DOUBLE TRACK SEGMENT 2B