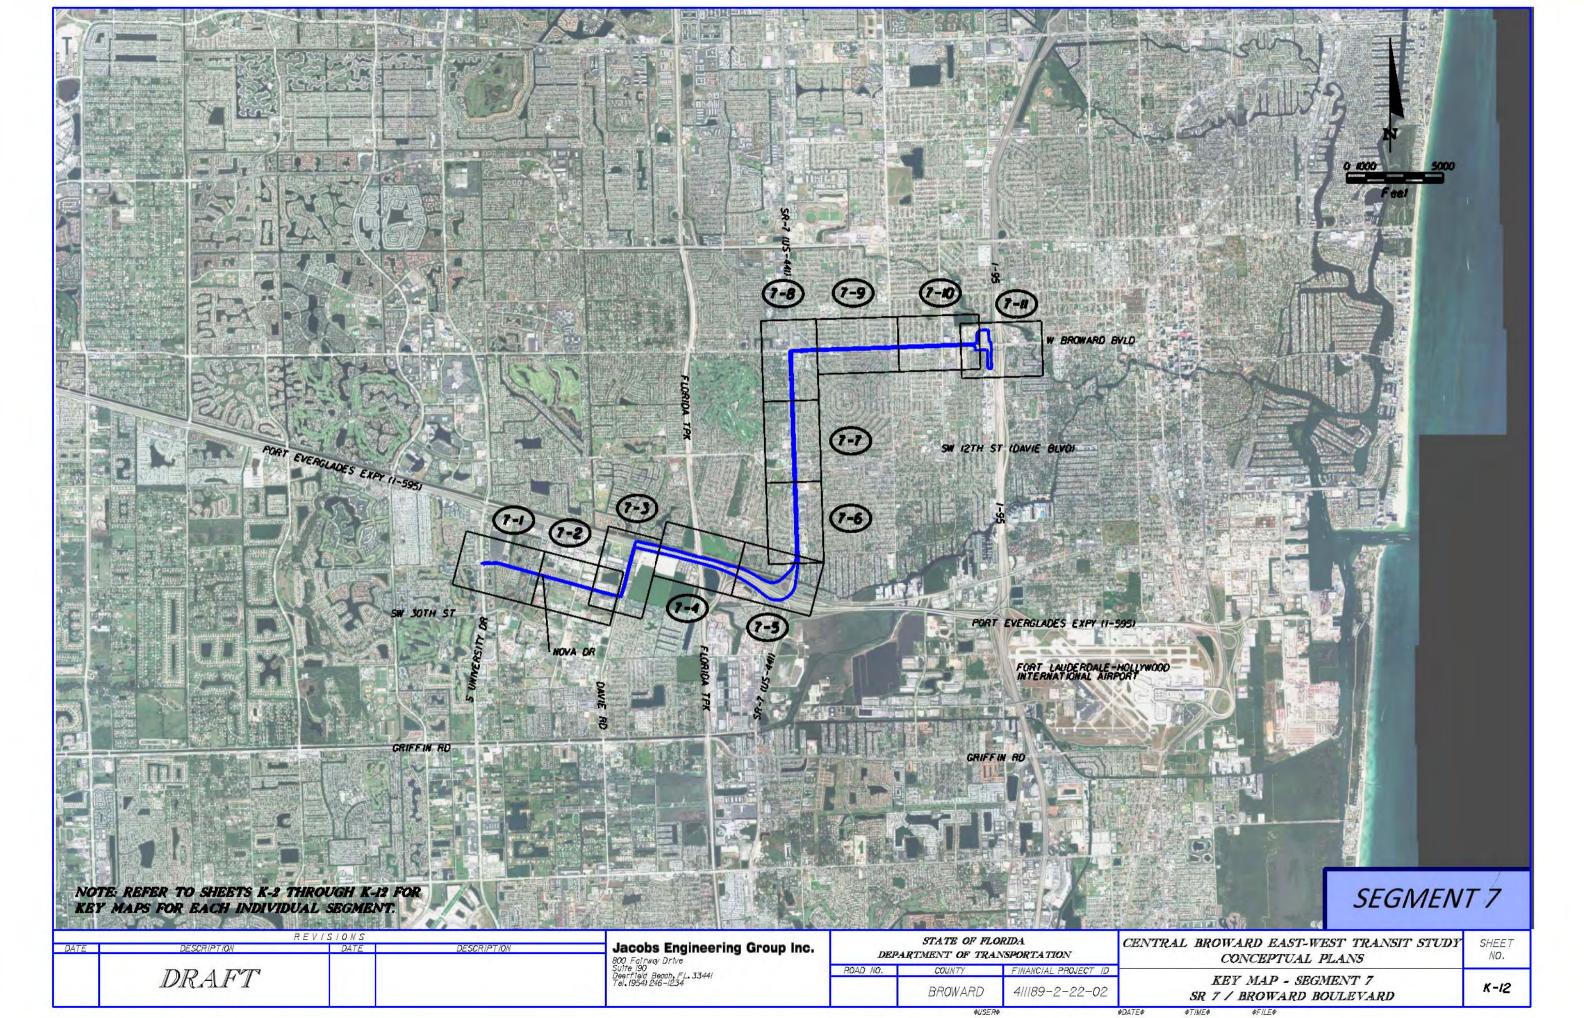

## INDEX OF PLANS

SHEET NO. SHEET DESCRIPTION KEY SHEET K-I TO K-12 KEY MAPS I-I TO I-I2 SEGMENT I 2A-I TO 2A-I6 SEGMENT 2A 2B-I TO 2B-27 SEGMENT 2B 2C-I TO 2C-I5 SEGMENT 2C 3-I TO 3-I2 SEGMENT 3 4-I TO 4-5 SEGMENT 4 5A-I TO 5A-I3 SEGMENT 5A 5B-I TO 5B-I4 SEGMENT 5B 6A-I TO 6A-I5 SEGMENT 6A 6B-I TO 6B-2 SEGMENT 6B 7-I TO 7-II SEGMENT 7 T-I TO T-II TYPICAL SECTIONS

411189-2-22-02

COUNTY

BROWARD

ROAD NO.

REVISIONS DATE

DRAFT

SEGMENT 7

SHEET