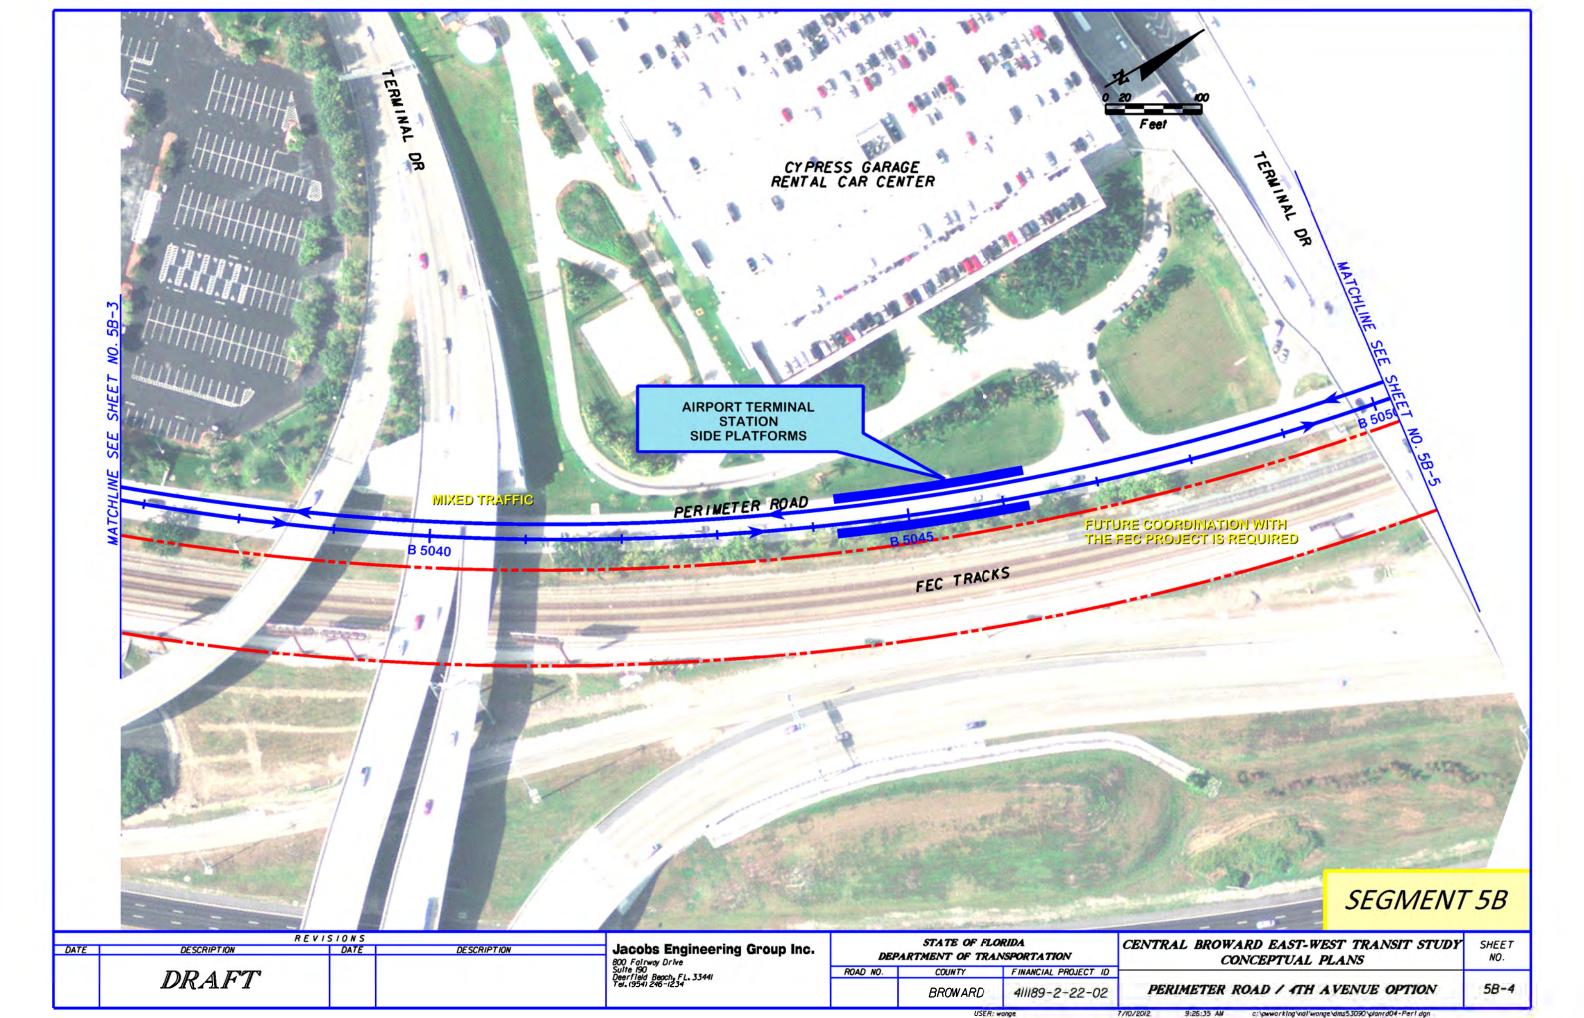

SEGMENT 2B

| DATE | TE | R E V I S I O N S  DESCRIPTION DATE DESCRIPTION |  |  | Jacobs Engineering Group Inc.                                  | STATE OF FLORIDA DEPARTMENT OF TRANSPORTATION |         |                      | CENTRAL BROWARD EAST-WEST TRANSIT STUDY CONCEPTUAL PLANS | SHEET<br>NO. |
|------|----|-------------------------------------------------|--|--|----------------------------------------------------------------|-----------------------------------------------|---------|----------------------|----------------------------------------------------------|--------------|
|      |    | DRAFT                                           |  |  | Suite 190<br>Deerfield Beach, FL, 3344I<br>Tel. (954) 246-1234 | ROAD NO. CO                                   | COUNTY  | FINANCIAL PROJECT ID | ONE WAY LOOP OPTION                                      | 28-12        |
| T    |    |                                                 |  |  |                                                                |                                               | BROWARD | 411189-2-22-02       |                                                          |              |