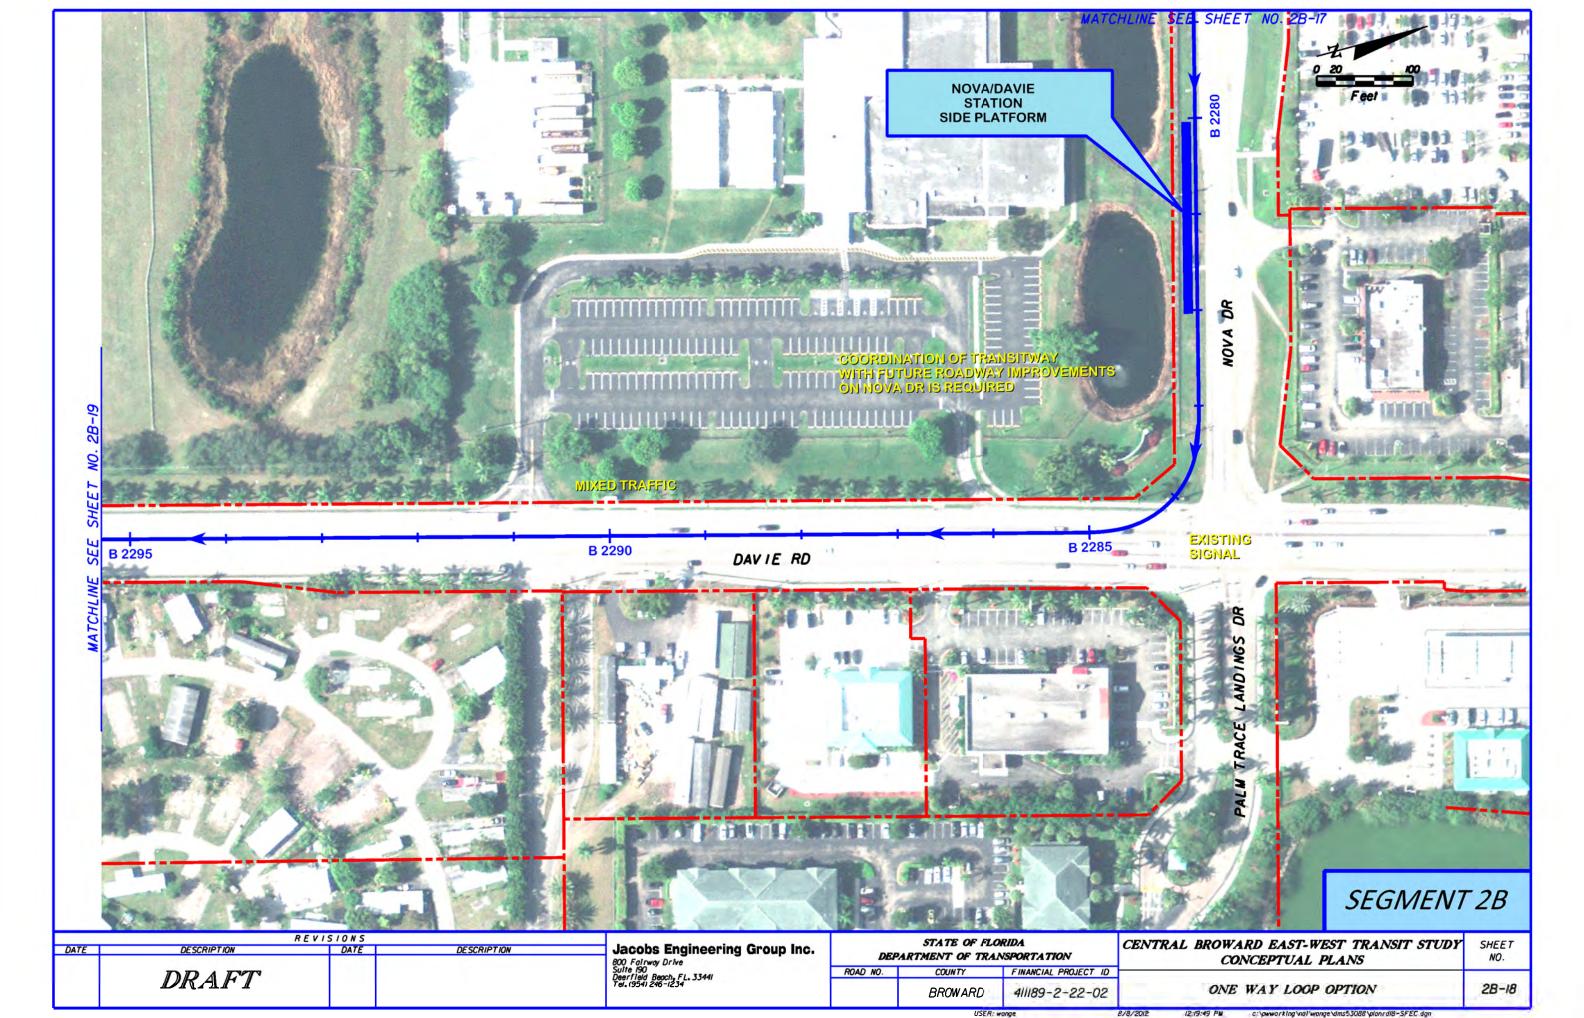

SEGMENT 2B

| DATE | TE | R E V I S I O N S  DESCRIPTION DATE DESCRIPTION |  |  | Jacobs Engineering Group Inc.                                  | STATE OF FLORIDA DEPARTMENT OF TRANSPORTATION |         |                      | CENTRAL BROWARD EAST-WEST TRANSIT STUDY CONCEPTUAL PLANS | SHEET<br>NO. |
|------|----|-------------------------------------------------|--|--|----------------------------------------------------------------|-----------------------------------------------|---------|----------------------|----------------------------------------------------------|--------------|
|      |    | DRAFT                                           |  |  | Suite 190<br>Deerfield Beach, FL, 3344I<br>Tel. (954) 246-1234 | ROAD NO. CO                                   | COUNTY  | FINANCIAL PROJECT ID | ONE WAY LOOP OPTION                                      | 28-12        |
| T    |    |                                                 |  |  |                                                                |                                               | BROWARD | 411189-2-22-02       |                                                          |              |