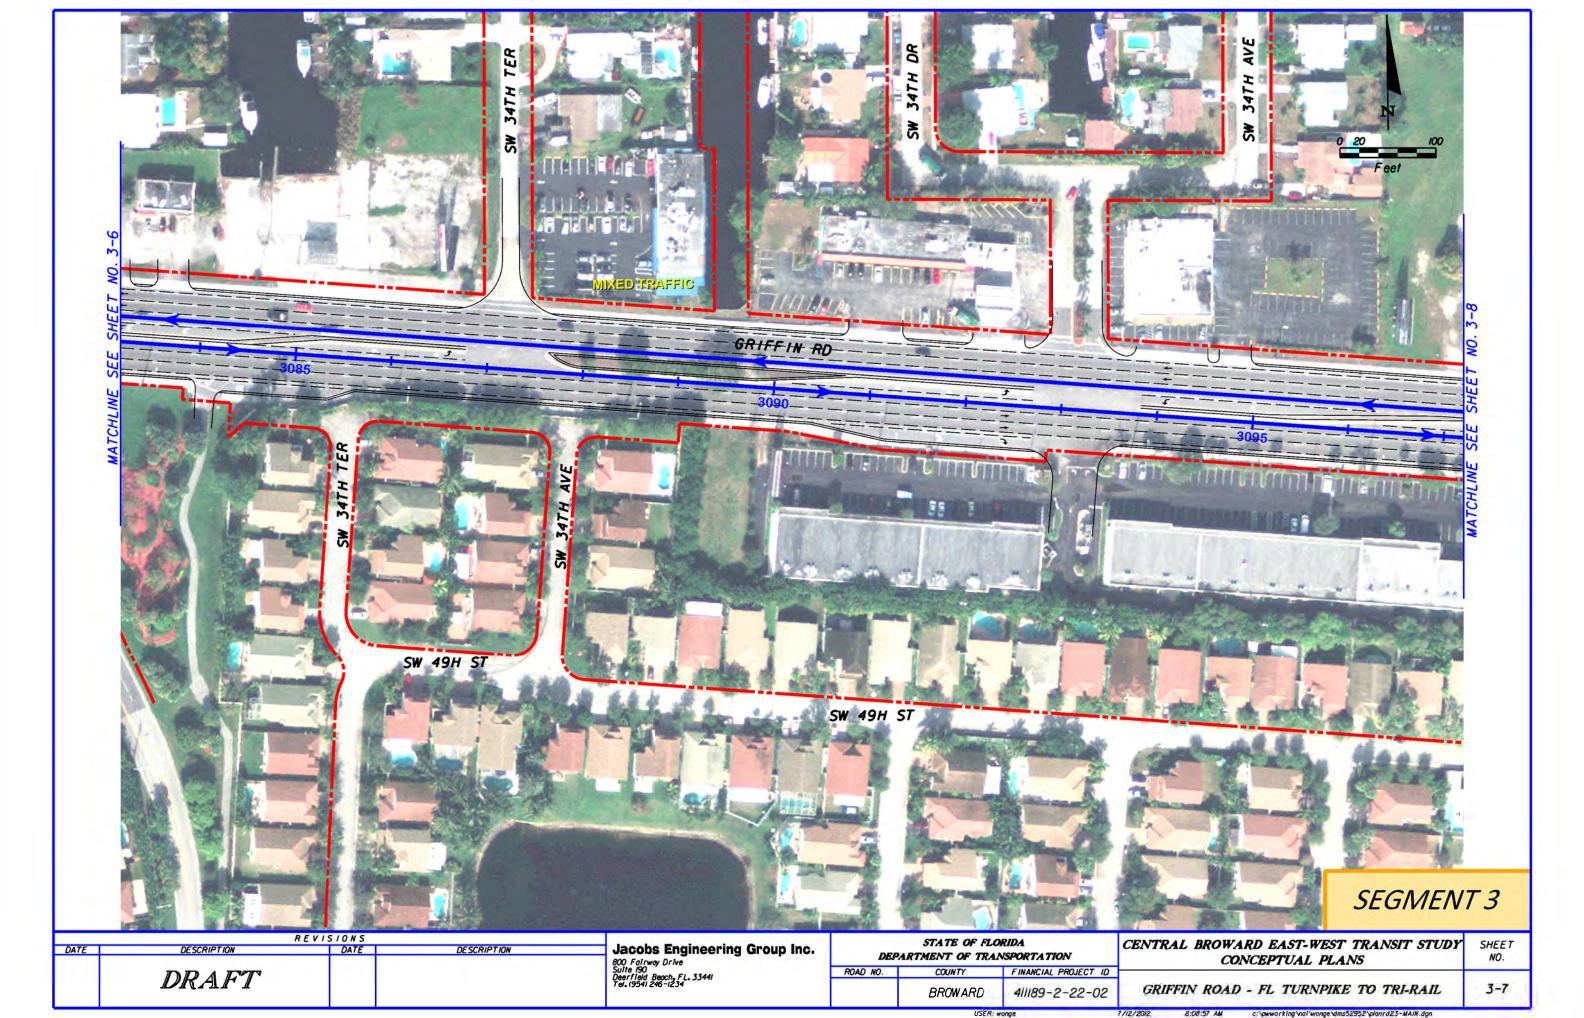

--------------------------------------|---------|----------------------|----------------------------------------------------------|--------------|
|      |    | DRAFT                                           |  |  | Suite 190<br>Deerfield Beach, FL, 3344I<br>Tel. (954) 246-1234 | ROAD NO. CO                                   | COUNTY  | FINANCIAL PROJECT ID | ONE WAY LOOP OPTION                                      | 28-12        |
| T    |    |                                                 |  |  |                                                                |                                               | BROWARD | 411189-2-22-02       |                                                          |              |





































































































































































411189-2-22-02

BROWARD

THE WAVE / BROWARD BOULEVARD

























Jacobs Engineering Group Inc. 800 Fairway Drive Suite 190 Deerfield Beach, FL. 33441 Tel. 19541 246-1234 STATE OF FLORIDA

DEPARTMENT OF TRANSPORTATION

FINANCIAL PROJECT ID

411189-2-22-02

COUNTY

BROWARD

ROAD NO.

REVISIONS DATE

DRAFT

SEGMENT 7

SHEET

7-3

CENTRAL BROWARD EAST-WEST TRANSIT STUDY

CONCEPTUAL PLANS

SR 7 / BROWARD BOULEVARD





















EXISTING CONDITION

#### UNIVERSITY DRIVE - SW 23RD STREET TO SW 30TH STREET (LOOKING SOUTH)

| DESCRIPTION  DEPARTMENT OF TRANSPORTATION  ROAD NO.  COUNTY FINANCIAL PROJECT ID  DRAFT ENVIRONMENTAL IMPACT STATE  TYPICAL SECTIONS |     | REV         | SIONS |