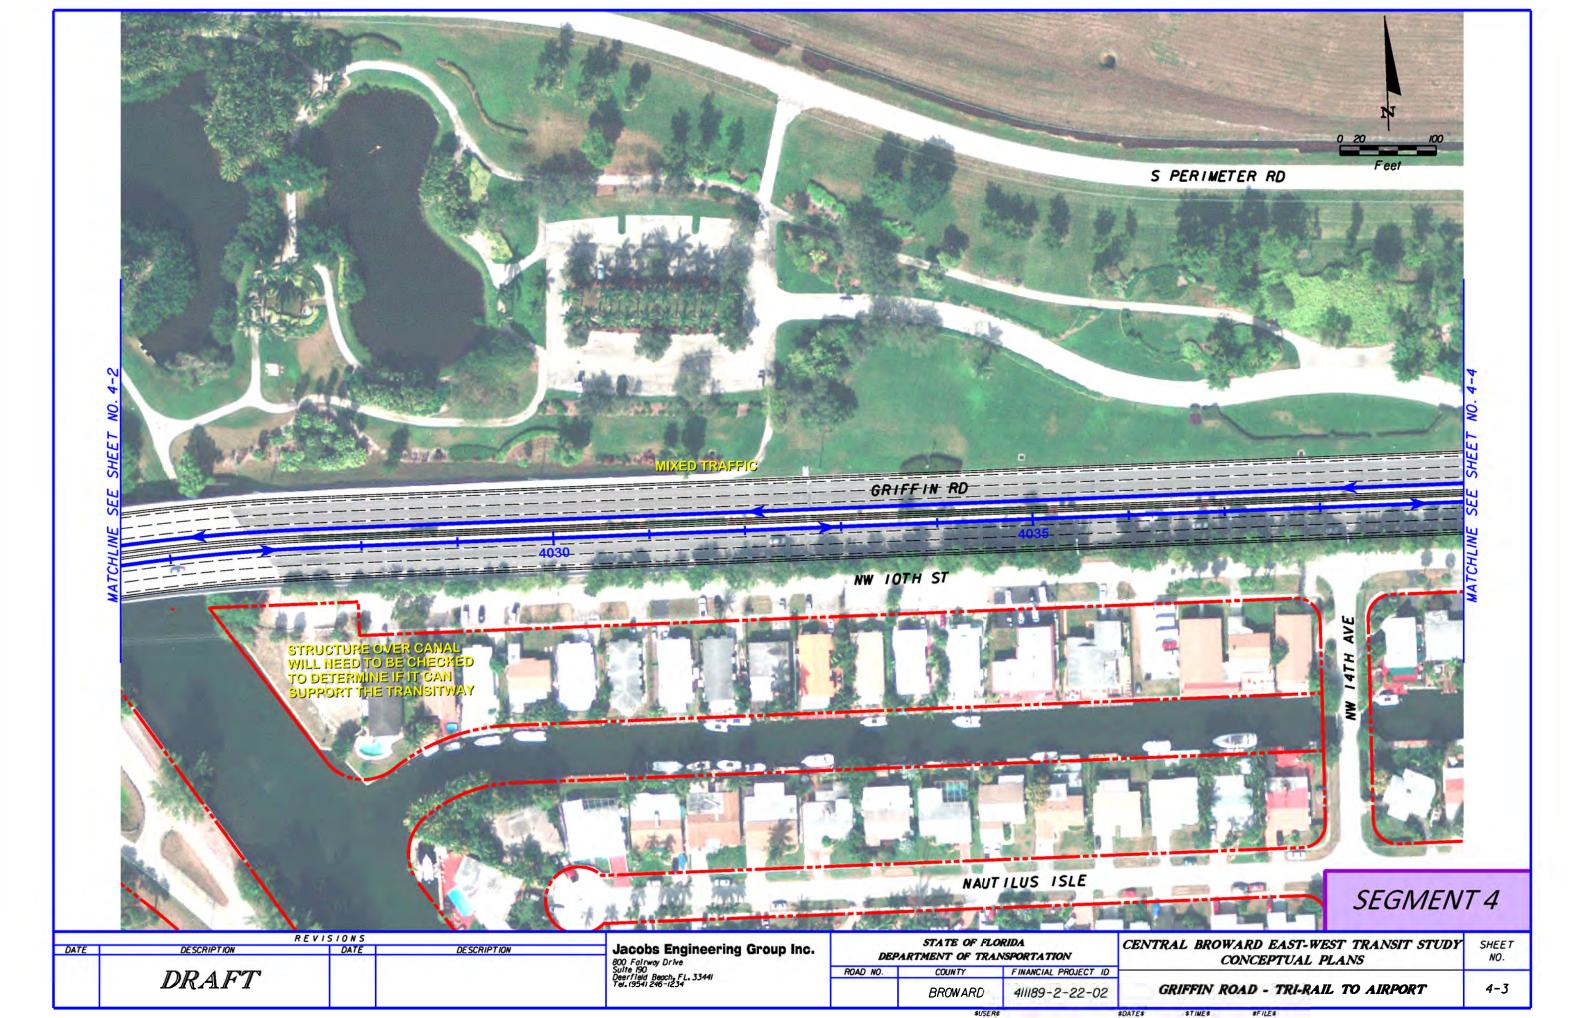

----------------------|---------|----------------------|----------------------------------------------------------|--------------|
|      |    | DRAFT                                           |  |  | Suite 190<br>Deerfield Beach, FL, 3344I<br>Tel. (954) 246-1234 | ROAD NO. CO                                   | COUNTY  | FINANCIAL PROJECT ID | ONE WAY LOOP OPTION                                      | 28-12        |
| T    |    |                                                 |  |  |                                                                |                                               | BROWARD | 411189-2-22-02       |                                                          |              |





































































































































































411189-2-22-02

BROWARD

THE WAVE / BROWARD BOULEVARD

























Jacobs Engineering Group Inc. 800 Fairway Drive Suite 190 Deerfield Beach, FL. 33441 Tel. 19541 246-1234 STATE OF FLORIDA

DEPARTMENT OF TRANSPORTATION

FINANCIAL PROJECT ID

411189-2-22-02

COUNTY

BROWARD

ROAD NO.

REVISIONS DATE

DRAFT

SEGMENT 7

SHEET

7-3

CENTRAL BROWARD EAST-WEST TRANSIT STUDY

CONCEPTUAL PLANS

SR 7 / BROWARD BOULEVARD





















EXISTING CONDITION

#### UNIVERSITY DRIVE - SW 23RD STREET TO SW 30TH STREET (LOOKING SOUTH)

| DESCRIPTION  DEPARTMENT OF TRANSPORTATION  ROAD NO.  COUNTY FINANCIAL PROJECT ID  DRAFT ENVIRONMENTAL IMPACT STATE  TYPICAL SECTIONS |     | REV         | SIONS |             |