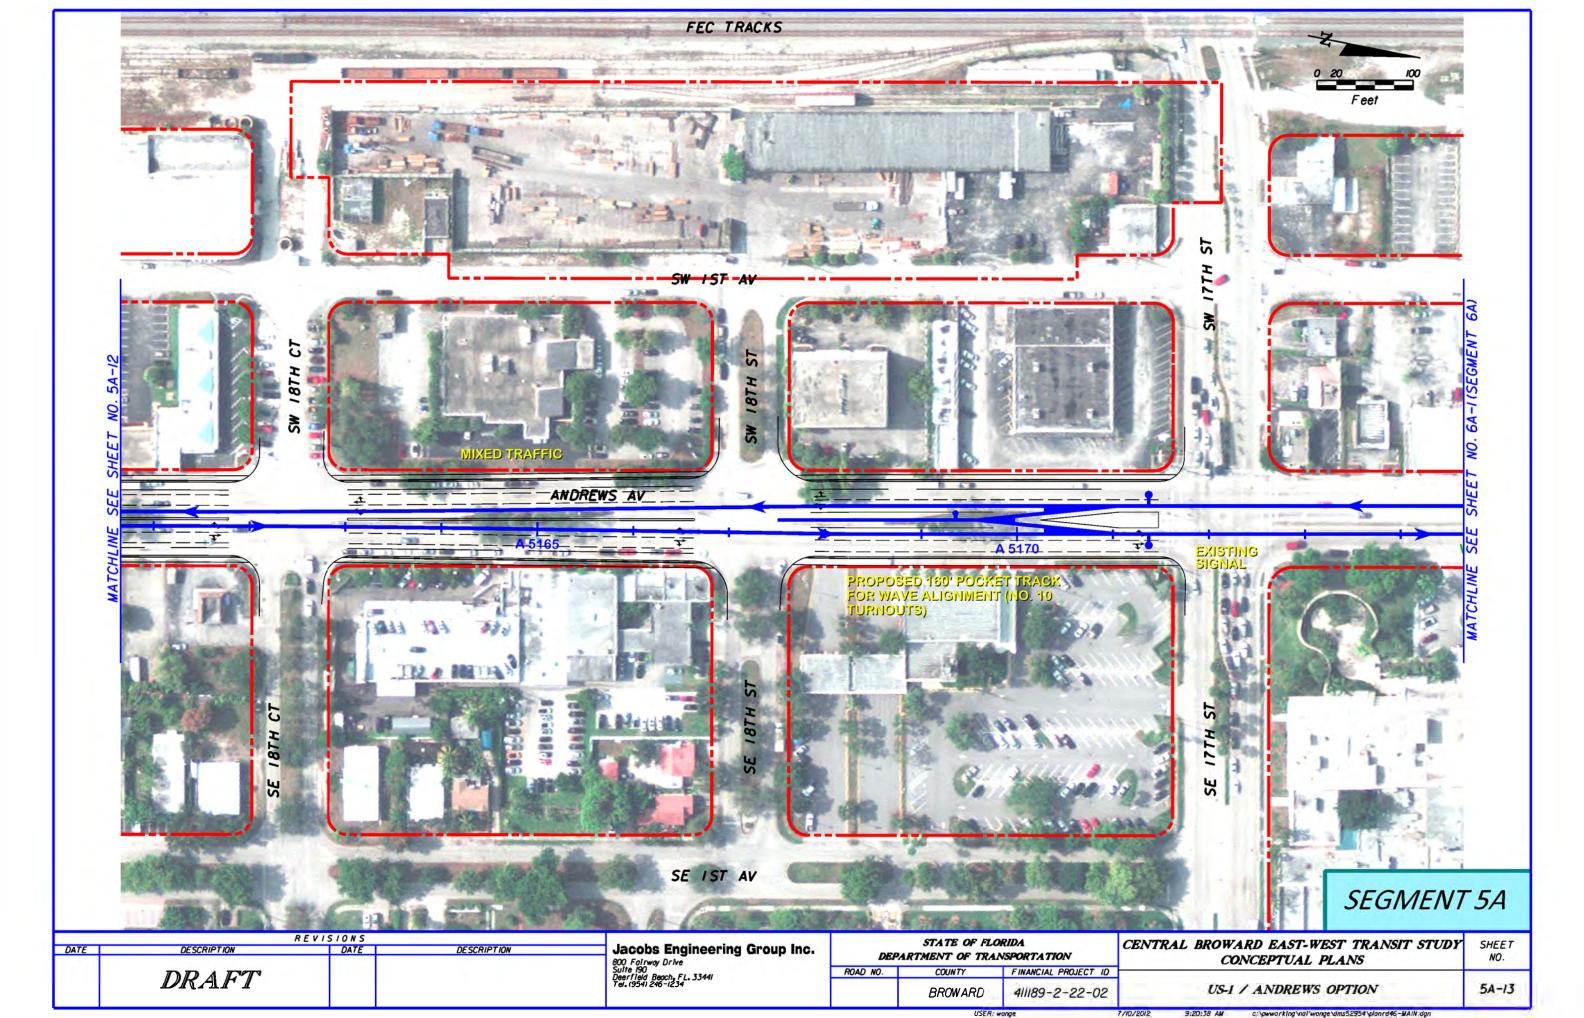

## INDEX OF PLANS

SHEET NO. SHEET DESCRIPTION KEY SHEET K-I TO K-12 KEY MAPS I-I TO I-I2 SEGMENT I 2A-I TO 2A-I6 SEGMENT 2A 2B-I TO 2B-27 SEGMENT 2B 2C-I TO 2C-I5 SEGMENT 2C 3-I TO 3-I2 SEGMENT 3 4-I TO 4-5 SEGMENT 4 5A-I TO 5A-I3 SEGMENT 5A 5B-I TO 5B-I4 SEGMENT 5B 6A-I TO 6A-I5 SEGMENT 6A 6B-I TO 6B-2 SEGMENT 6B 7-I TO 7-II SEGMENT 7 T-I TO T-II TYPICAL SECTIONS