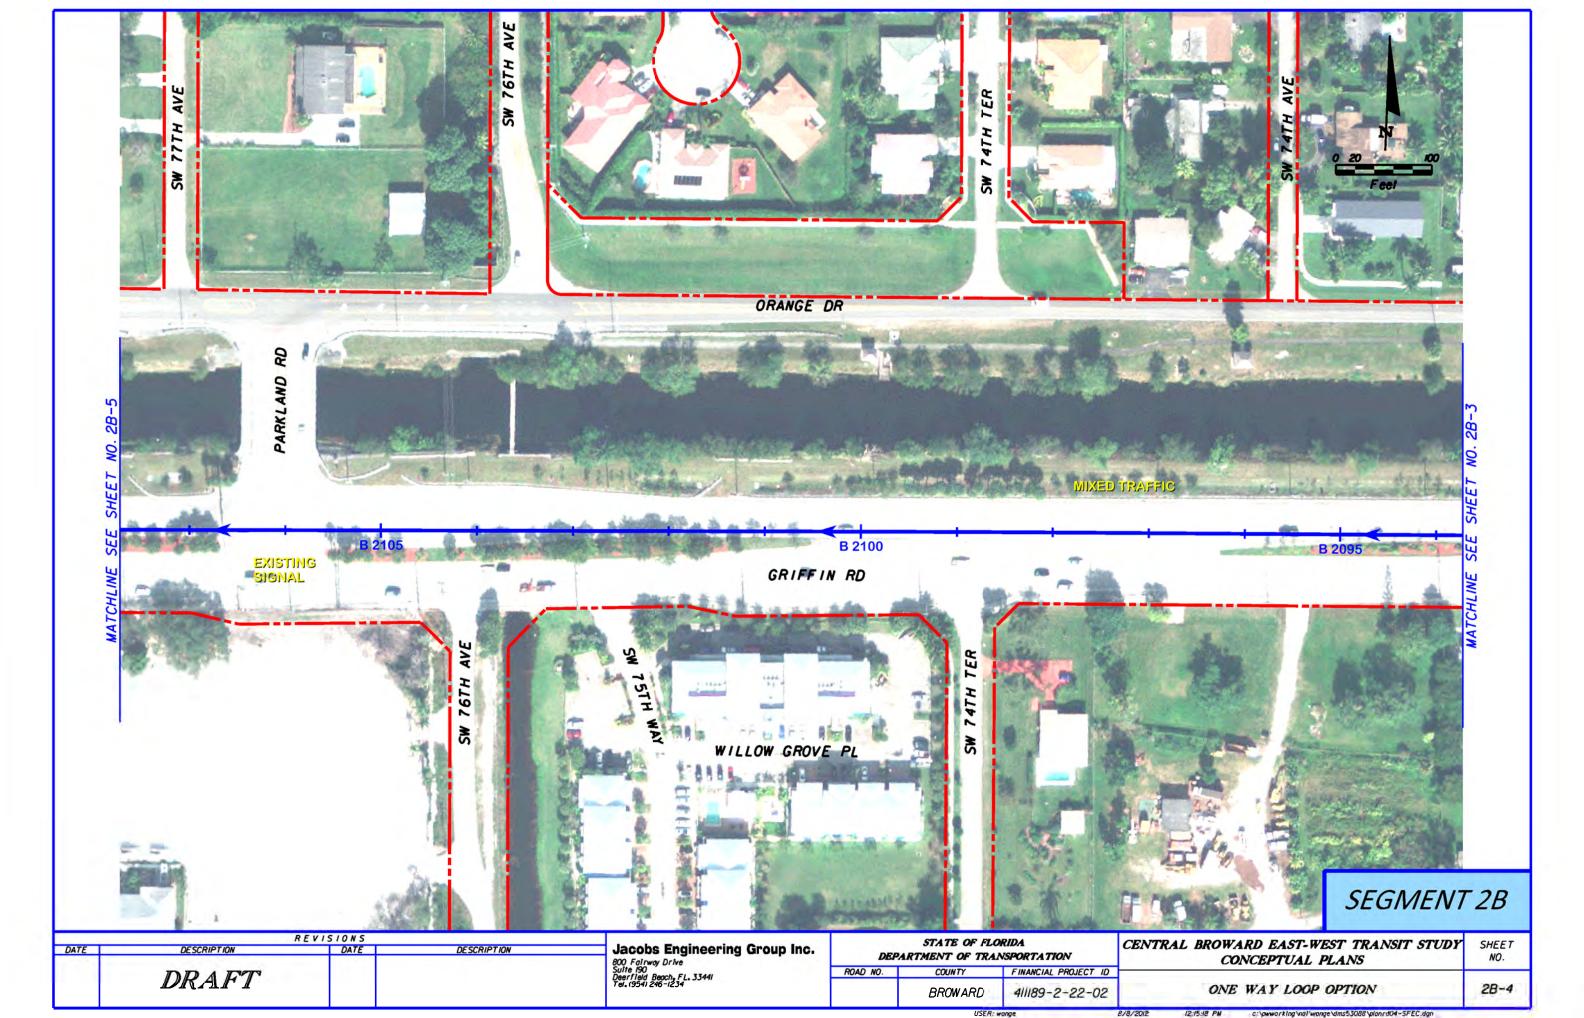

SEGMENT 2B

| DATE | TE | R E V I S I O N S  DESCRIPTION DATE DESCRIPTION |  |  | Jacobs Engineering Group Inc.                                  | STATE OF FLORIDA DEPARTMENT OF TRANSPORTATION |         |                      | CENTRAL BROWARD EAST-WEST TRANSIT STUDY CONCEPTUAL PLANS | SHEET<br>NO. |
|------|----|-------------------------------------------------|--|--|----------------------------------------------------------------|-----------------------------------------------|---------|----------------------|----------------------------------------------------------|--------------|
|      |    | DRAFT                                           |  |  | Suite 190<br>Deerfield Beach, FL, 3344I<br>Tel. (954) 246-1234 | ROAD NO. CO                                   | COUNTY  | FINANCIAL PROJECT ID | ONE WAY LOOP OPTION                                      | 28-12        |
| T    |    |                                                 |  |  |                                                                |                                               | BROWARD | 411189-2-22-02       |                                                          |              |