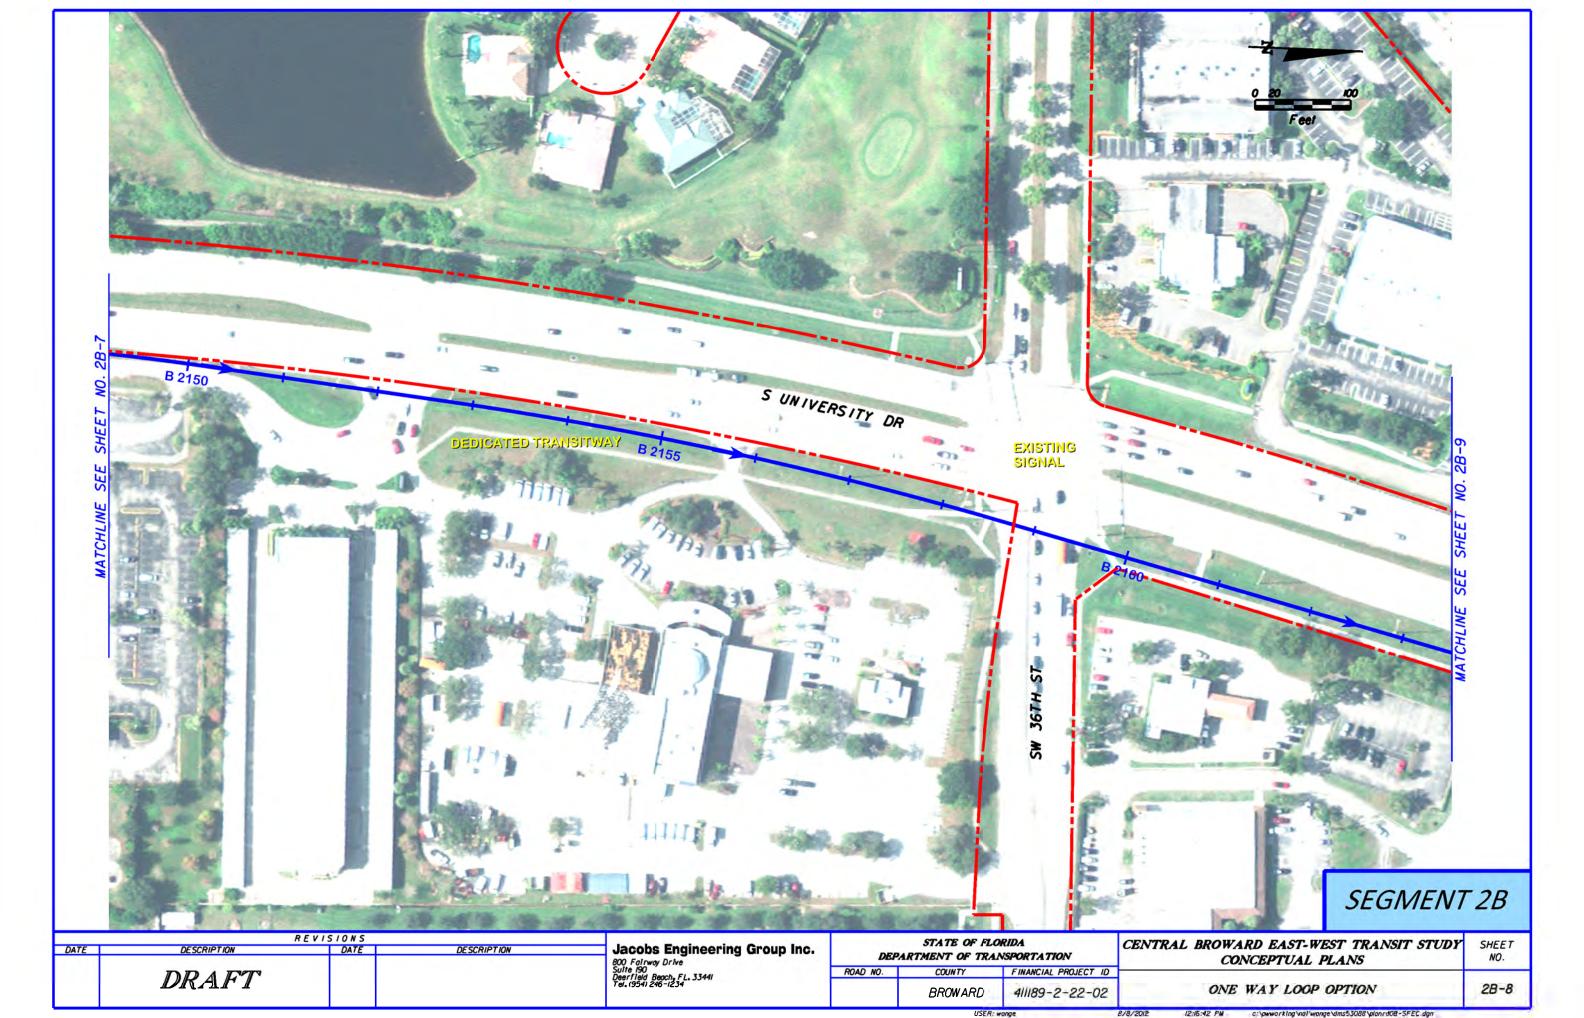

SEGMENT 2B

| DATE | TE | R E V I S I O N S  DESCRIPTION DATE DESCRIPTION |  |  | Jacobs Engineering Group Inc.                                  | STATE OF FLORIDA DEPARTMENT OF TRANSPORTATION |         |                      | CENTRAL BROWARD EAST-WEST TRANSIT STUDY CONCEPTUAL PLANS | SHEET<br>NO. |
|------|----|-------------------------------------------------|--|--|----------------------------------------------------------------|-----------------------------------------------|---------|----------------------|----------------------------------------------------------|--------------|
|      |    | DRAFT                                           |  |  | Suite 190<br>Deerfield Beach, FL, 3344I<br>Tel. (954) 246-1234 | ROAD NO. CO                                   | COUNTY  | FINANCIAL PROJECT ID | ONE WAY LOOP OPTION                                      | 28-12        |
| T    |    |                                                 |  |  |                                                                |                                               | BROWARD | 411189-2-22-02       |                                                          |              |