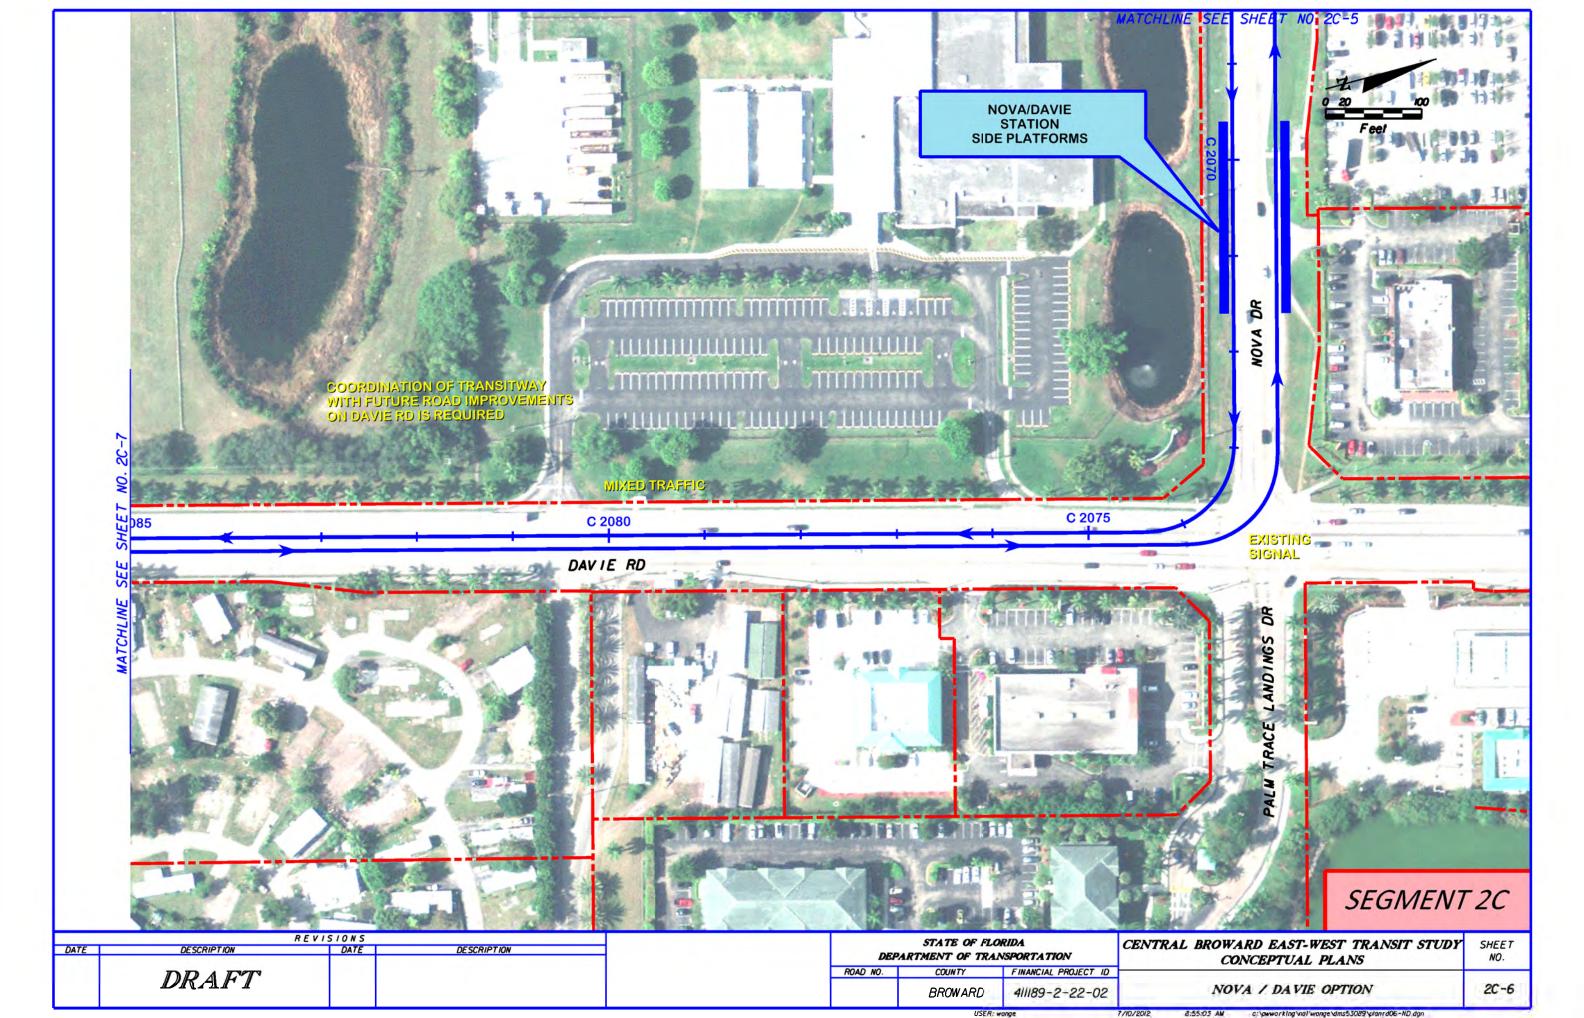

SEGMENT 2B

| DATE | TE | R E V I S I O N S  DESCRIPTION DATE DESCRIPTION |  |  | Jacobs Engineering Group Inc.                                  | STATE OF FLORIDA DEPARTMENT OF TRANSPORTATION |         |                      | CENTRAL BROWARD EAST-WEST TRANSIT STUDY CONCEPTUAL PLANS | SHEET<br>NO. |
|------|----|-------------------------------------------------|--|--|----------------------------------------------------------------|-----------------------------------------------|---------|----------------------|----------------------------------------------------------|--------------|
|      |    | DRAFT                                           |  |  | Suite 190<br>Deerfield Beach, FL, 3344I<br>Tel. (954) 246-1234 | ROAD NO. CO                                   | COUNTY  | FINANCIAL PROJECT ID | ONE WAY LOOP OPTION                                      | 28-12        |
| T    |    |                                                 |  |  |                                                                |                                               | BROWARD | 411189-2-22-02       |                                                          |              |