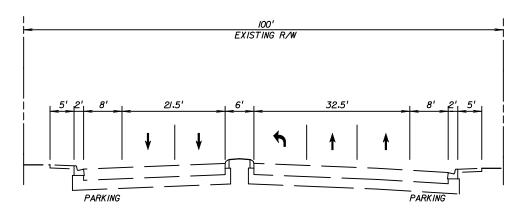

ma 7/11/2012 6:18:41 PM c:\pwworking\nai\powellma\dms54363\TYPRD01.dgn

PROPOSED SW 4TH AVENUE SEGMENT 5B

EXISTING SW 4TH AVENUE (NORTH OF SR 84)

EXISTING SW 4TH AVENUE (SOUTH OF SR 84)

| R E V       | ISIONS |             |    |          | STATE OF FLO    | RIDA                 |                                                                     | Т        |
|-------------|--------|-------------|----|----------|-----------------|----------------------|---------------------------------------------------------------------|----------|
| DESCRIPTION | DATE   | DESCRIPTION |    | DEP.     | ARTMENT OF TRAN | =                    | CENTRAL BROWARD EAST-WEST TRANSIT                                   |          |
|             |        |             | RO | ROAD NO. | COUNTY          | FINANCIAL PROJECT ID | DRAFT ENVIRONMENTAL IMPACT STATEMENT                                | $\vdash$ |
|             |        |             |    |          | BROWARD         | 411189-2-22-02       | TYPICAL SECTIONS                                                    |          |
|             |        |             |    |          | pow ellma       |                      | 7/II/20I2 6:20:29 PM c:\pwworking\nai\powellma\dms54363\TYPRD0I.dgn |          |