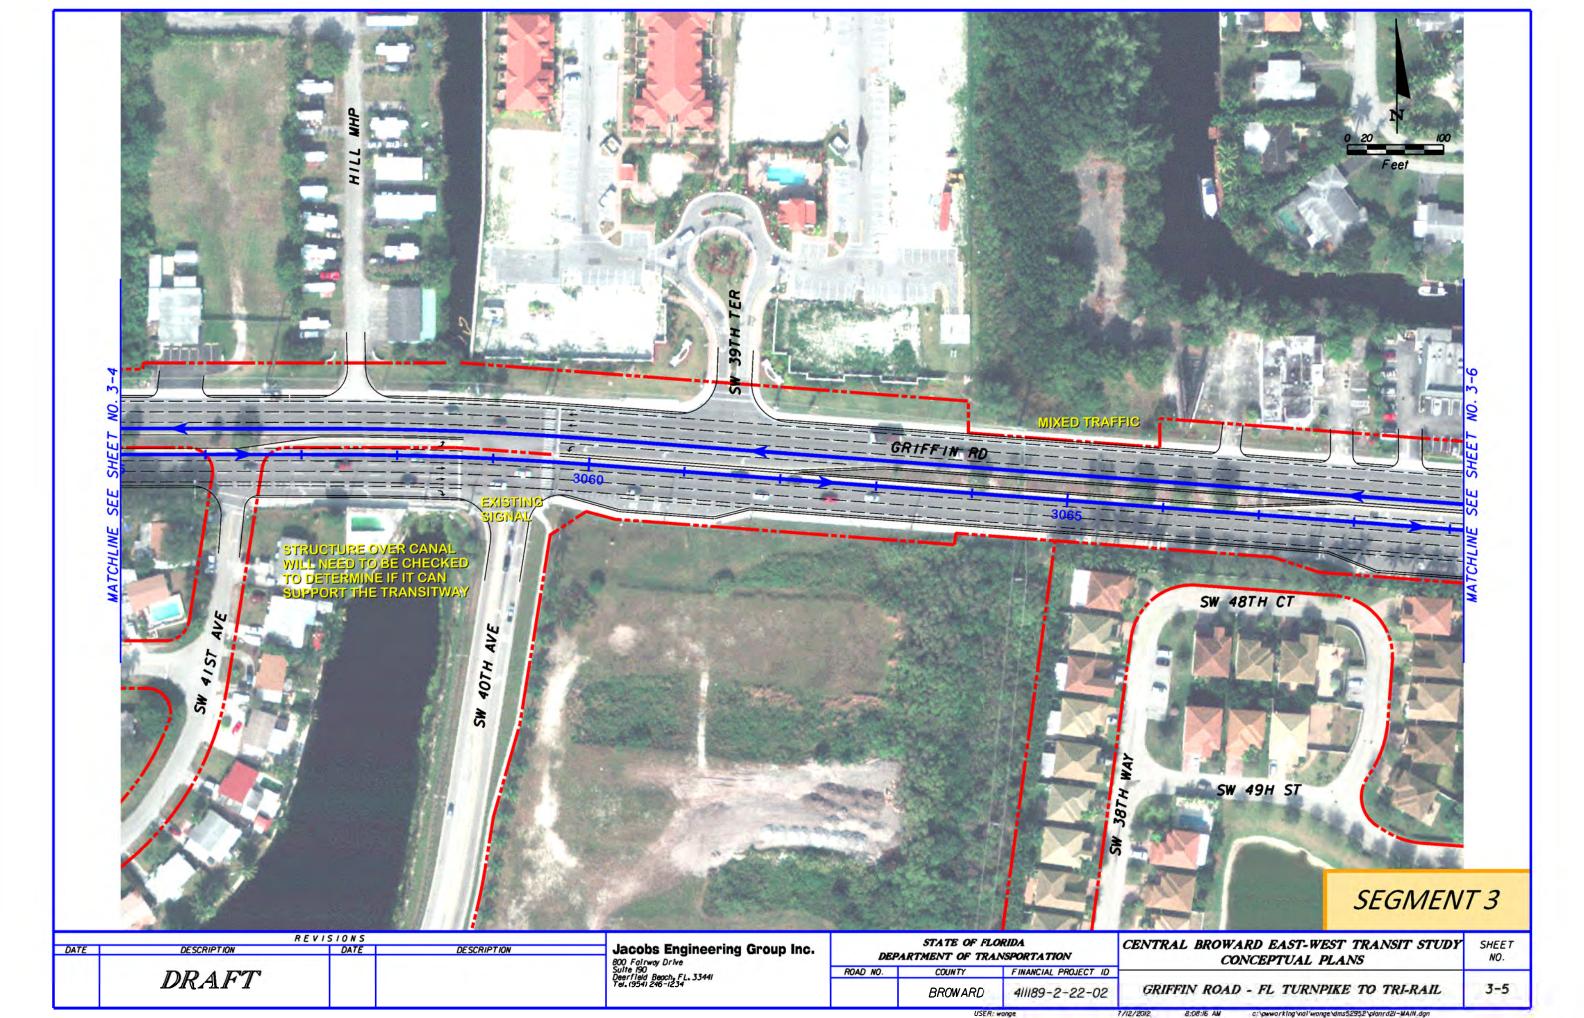

------------------------------------------|---------|----------------------|----------------------------------------------------------|--------------|
|      |    | DRAFT                                           |  |  | Suite 190<br>Deerfield Beach, FL, 3344I<br>Tel. (954) 246-1234 | ROAD NO. CO                                   | COUNTY  | FINANCIAL PROJECT ID | ONE WAY LOOP OPTION                                      | 28-12        |
| T    |    |                                                 |  |  |                                                                |                                               | BROWARD | 411189-2-22-02       |                                                          |              |





































































































































































411189-2-22-02

BROWARD

THE WAVE / BROWARD BOULEVARD

























Jacobs Engineering Group Inc. 800 Fairway Drive Suite 190 Deerfield Beach, FL. 33441 Tel. 19541 246-1234 STATE OF FLORIDA

DEPARTMENT OF TRANSPORTATION

FINANCIAL PROJECT ID

411189-2-22-02

COUNTY

BROWARD

ROAD NO.

REVISIONS DATE

DRAFT

SEGMENT 7

SHEET

7-3

CENTRAL BROWARD EAST-WEST TRANSIT STUDY

CONCEPTUAL PLANS

SR 7 / BROWARD BOULEVARD





















EXISTING CONDITION

#### UNIVERSITY DRIVE - SW 23RD STREET TO SW 30TH STREET (LOOKING SOUTH)

| DESCRIPTION  DEPARTMENT OF TRANSPORTATION  ROAD NO.  COUNTY FINANCIAL PROJECT ID  DRAFT ENVIRONMENTAL IMPACT STATE  TYPICAL SECTIONS |     | REV         | SIONS