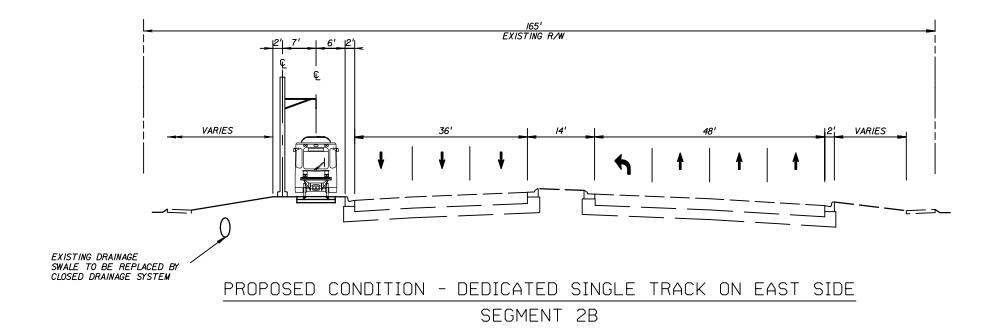

NOTE: FOR SEGMENT 2B THE PROPOSED ALIGNMENT IS A SINGLE TRACK BETWEEN UNIVERSITY DRIVE AND DAVIE ROAD. IN THE TYPICAL SECTION THE WESTBOUND TRANSITWAY WOULD REMAIN. THE EASTBOUND DIRECTION WOULD BE VEHICULAR TRAFFIC ONLY.

# PROPOSED CONDITION - SHARED DOUBLE TRACK SEGMENT 2B