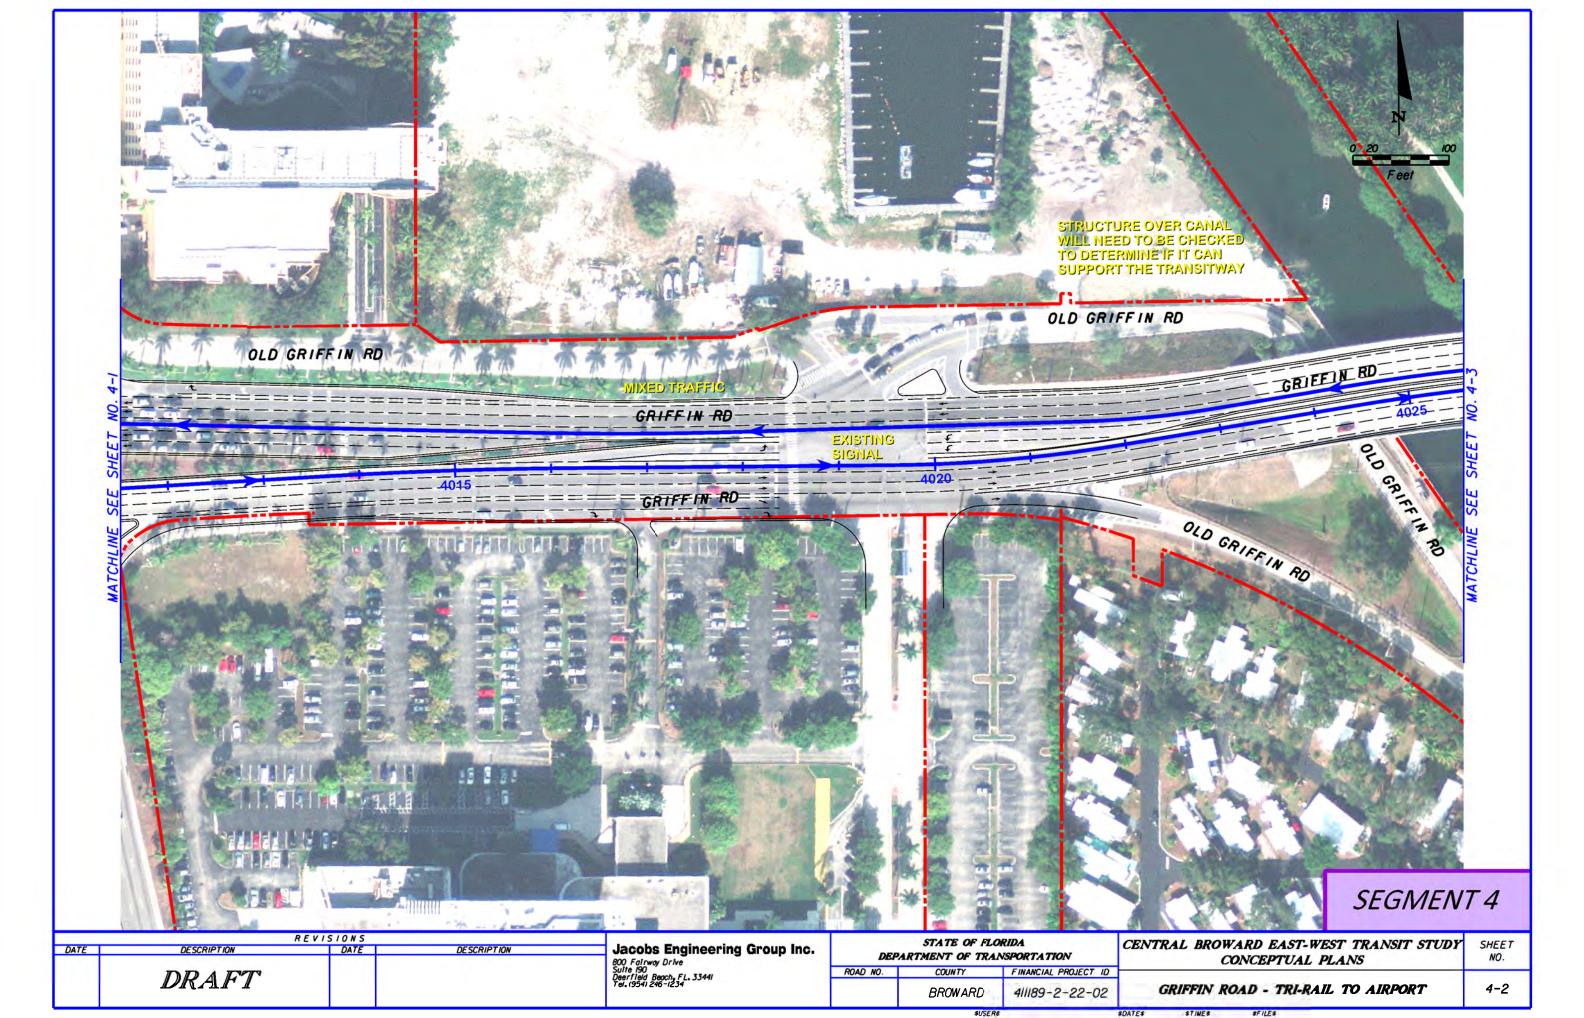

------------------------|---------|----------------------|----------------------------------------------------------|--------------|
|      |    | DRAFT                                           |  |  | Suite 190<br>Deerfield Beach, FL, 3344I<br>Tel. (954) 246-1234 | ROAD NO. CO                                   | COUNTY  | FINANCIAL PROJECT ID | ONE WAY LOOP OPTION                                      | 28-12        |
| T    |    |                                                 |  |  |                                                                |                                               | BROWARD | 411189-2-22-02       |                                                          |              |





































































































































































411189-2-22-02

BROWARD

THE WAVE / BROWARD BOULEVARD

























Jacobs Engineering Group Inc. 800 Fairway Drive Suite 190 Deerfield Beach, FL. 33441 Tel. 19541 246-1234 STATE OF FLORIDA

DEPARTMENT OF TRANSPORTATION

FINANCIAL PROJECT ID

411189-2-22-02

COUNTY

BROWARD

ROAD NO.

REVISIONS DATE

DRAFT

SEGMENT 7

SHEET

7-3

CENTRAL BROWARD EAST-WEST TRANSIT STUDY

CONCEPTUAL PLANS

SR 7 / BROWARD BOULEVARD





















EXISTING CONDITION

#### UNIVERSITY DRIVE - SW 23RD STREET TO SW 30TH STREET (LOOKING SOUTH)

| DESCRIPTION  DEPARTMENT OF TRANSPORTATION  ROAD NO.  COUNTY FINANCIAL PROJECT ID  DRAFT ENVIRONMENTAL IMPACT STATE  TYPICAL SECTIONS |     | REV         | SIONS |             |