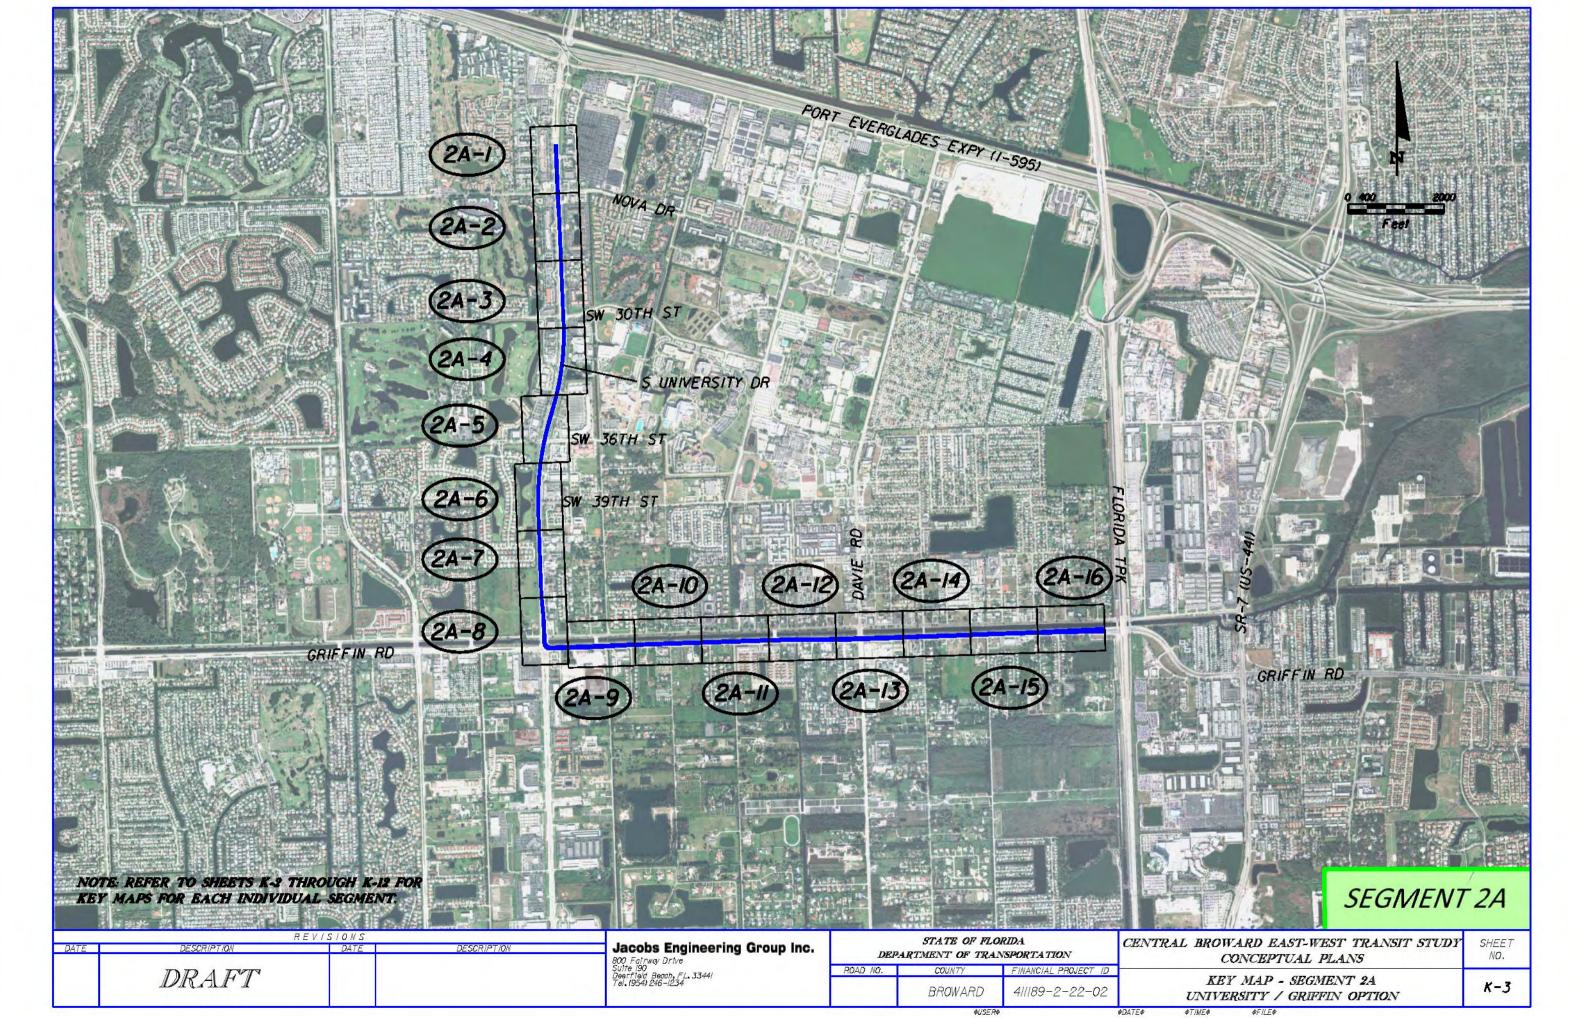

## INDEX OF PLANS

SHEET NO. SHEET DESCRIPTION KEY SHEET K-I TO K-12 KEY MAPS I-I TO I-I2 SEGMENT I 2A-I TO 2A-I6 SEGMENT 2A 2B-I TO 2B-27 SEGMENT 2B 2C-I TO 2C-I5 SEGMENT 2C 3-I TO 3-I2 SEGMENT 3 4-I TO 4-5 SEGMENT 4 5A-I TO 5A-I3 SEGMENT 5A 5B-I TO 5B-I4 SEGMENT 5B 6A-I TO 6A-I5 SEGMENT 6A 6B-I TO 6B-2 SEGMENT 6B 7-I TO 7-II SEGMENT 7 T-I TO T-II TYPICAL SECTIONS