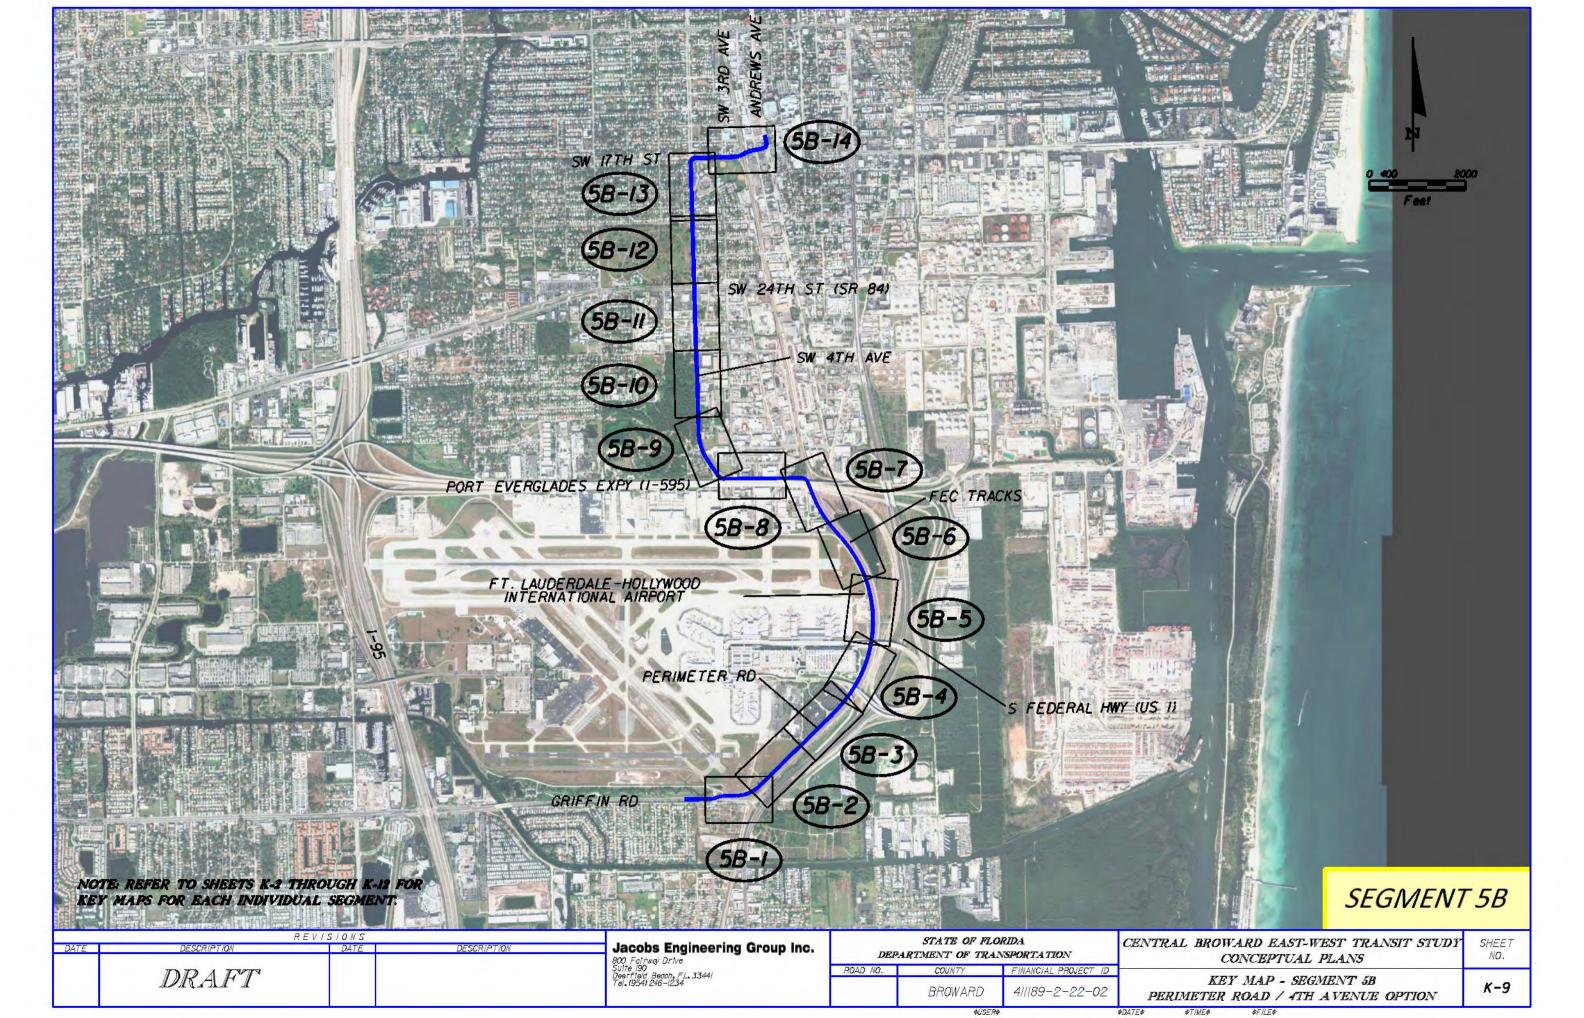

ma 7/11/2012 6:18:41 PM c:\pwworking\nai\powellma\dms54363\TYPRD01.dgn

PROPOSED SW 4TH AVENUE SEGMENT 5B

EXISTING SW 4TH AVENUE (NORTH OF SR 84)

EXISTING SW 4TH AVENUE (SOUTH OF SR 84)

| R E V       | ISIONS |             |    |          | STATE OF FLO    | RIDA                 |                                                                     | Т        |
|-------------|--------|-------------|----|----------|-----------------|----------------------|---------------------------------------------------------------------|----------|
| DESCRIPTION | DATE   | DESCRIPTION |    | DEP.     | ARTMENT OF TRAN | =                    | CENTRAL BROWARD EAST-WEST TRANSIT                                   |          |
|             |        |             | RO | ROAD NO. | COUNTY          | FINANCIAL PROJECT ID | DRAFT ENVIRONMENTAL IMPACT STATEMENT                                | $\vdash$ |
|             |        |             |    |          | BROWARD         | 411189-2-22-02       | TYPICAL SECTIONS                                                    |          |
|             |        |             |    |          | pow ellma       |                      | 7/II/20I2 6:20:29 PM c:\pwworking\nai\powellma\dms54363\TYPRD0I.dgn |          |