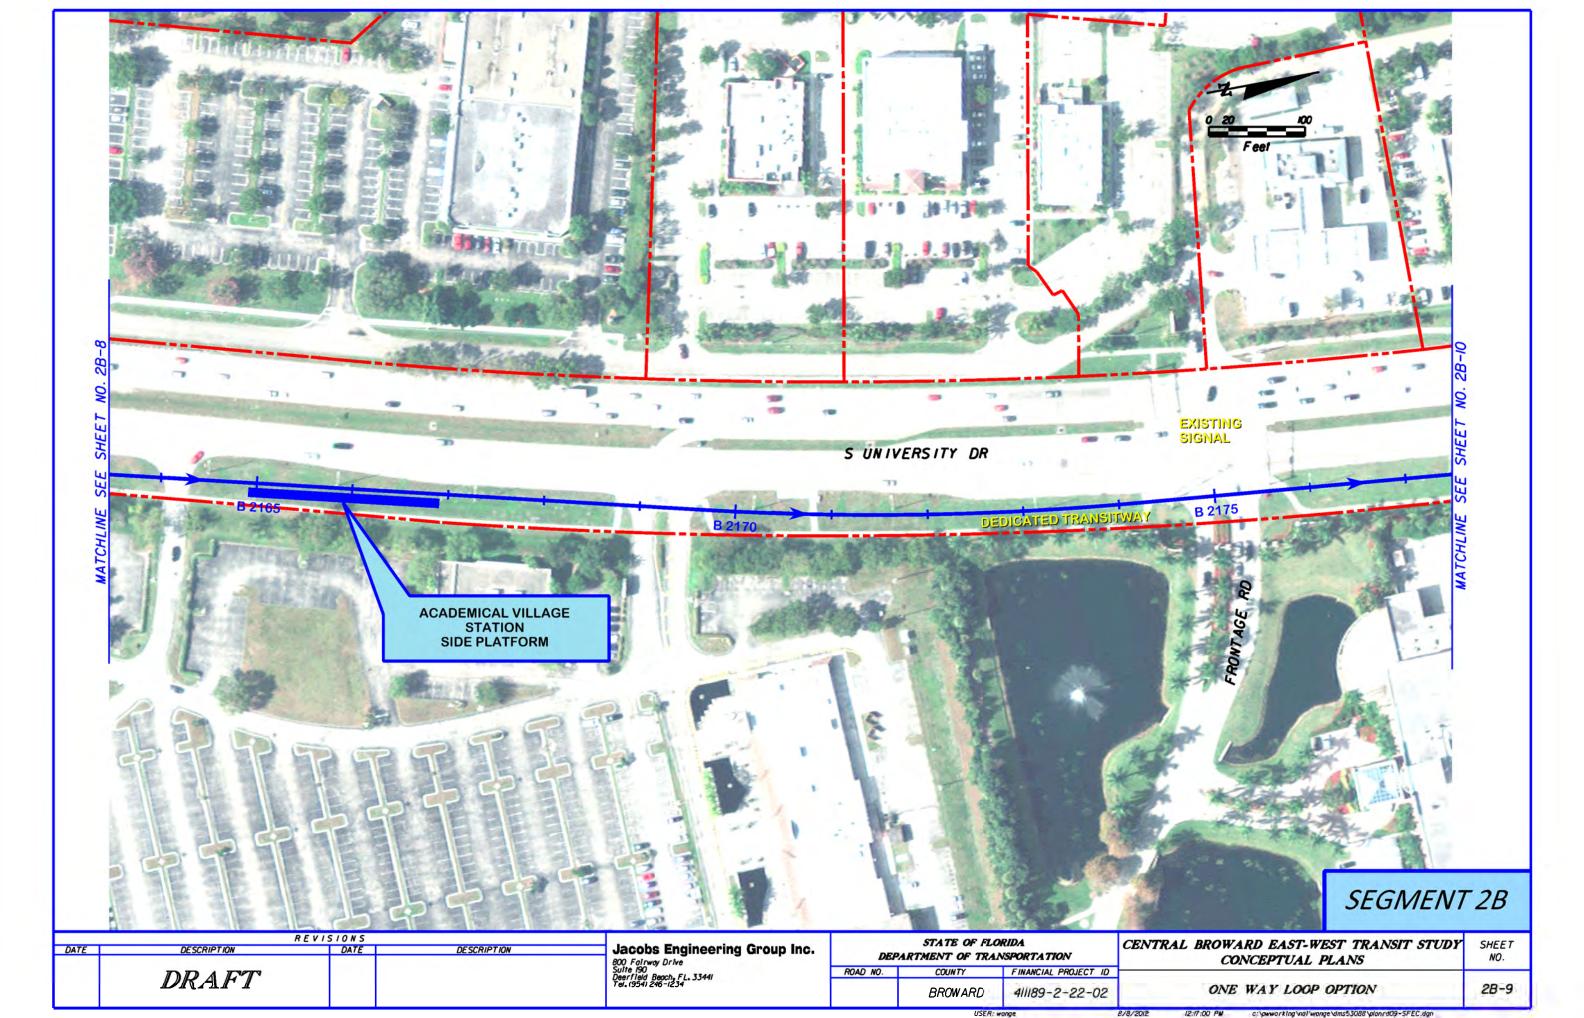

SEGMENT 2B

| DATE | TE | R E V I S I O N S  DESCRIPTION DATE DESCRIPTION |  |  | Jacobs Engineering Group Inc.                                  | STATE OF FLORIDA DEPARTMENT OF TRANSPORTATION |         |                      | CENTRAL BROWARD EAST-WEST TRANSIT STUDY CONCEPTUAL PLANS | SHEET<br>NO. |
|------|----|-------------------------------------------------|--|--|----------------------------------------------------------------|-----------------------------------------------|---------|----------------------|----------------------------------------------------------|--------------|
|      |    | DRAFT                                           |  |  | Suite 190<br>Deerfield Beach, FL, 3344I<br>Tel. (954) 246-1234 | ROAD NO. CO                                   | COUNTY  | FINANCIAL PROJECT ID | ONE WAY LOOP OPTION                                      | 28-12        |
| T    |    |                                                 |  |  |                                                                |                                               | BROWARD | 411189-2-22-02       |                                                          |              |