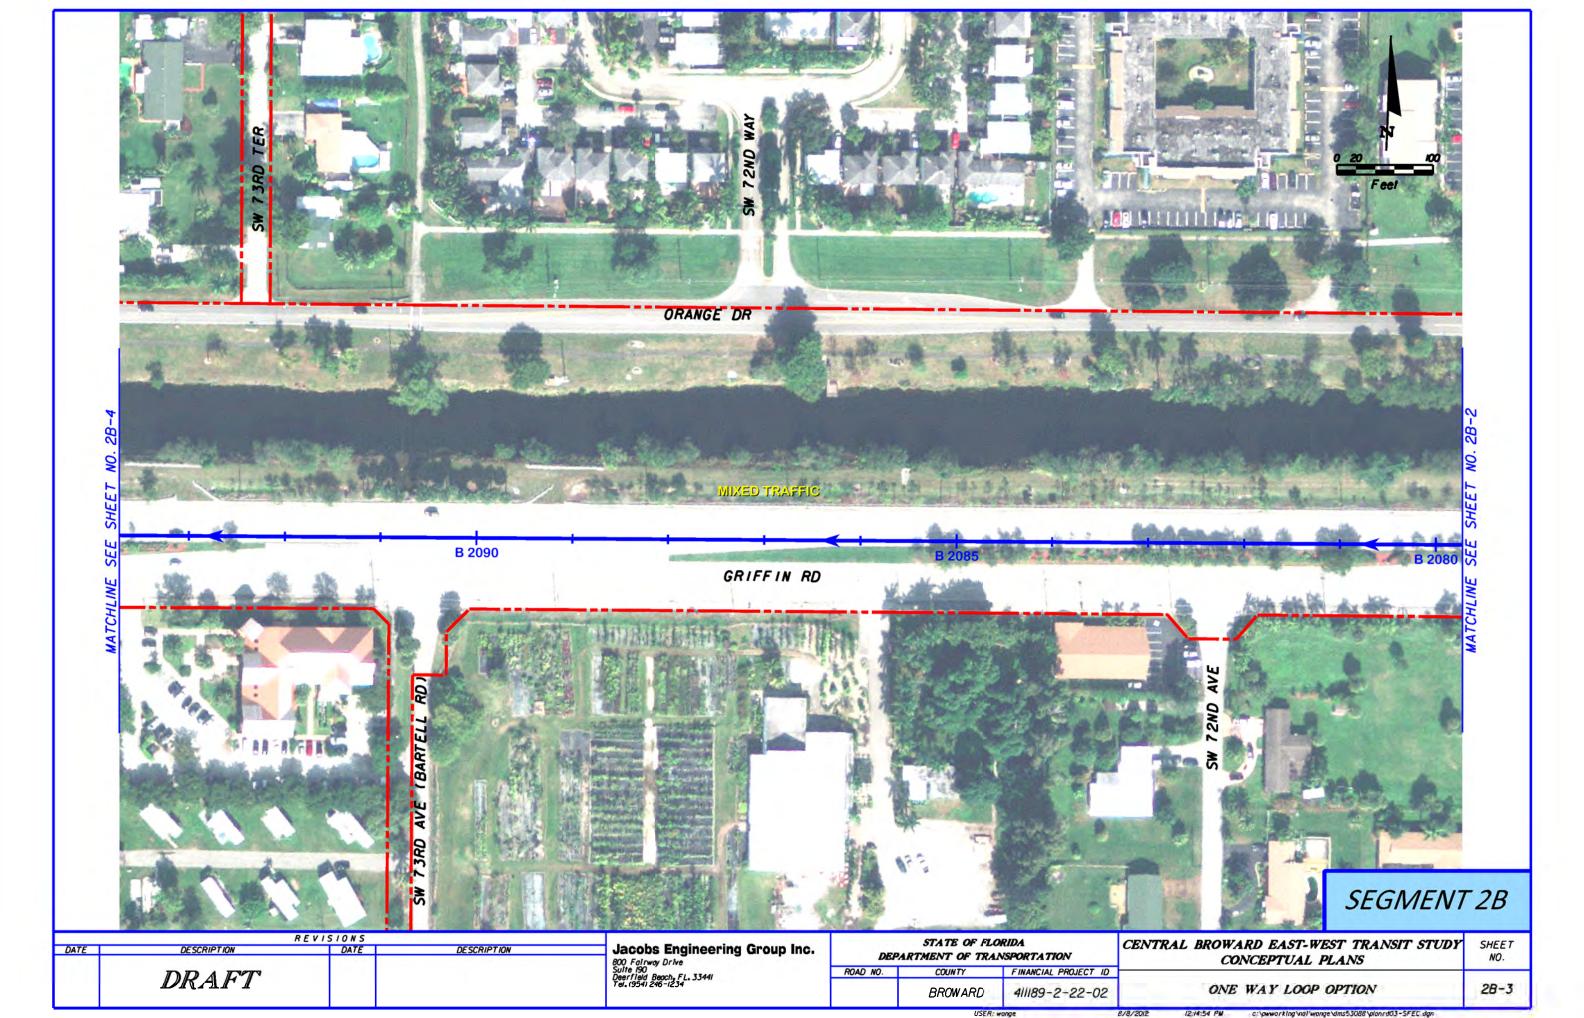

SEGMENT 2B

| DATE | TE | R E V I S I O N S  DESCRIPTION DATE DESCRIPTION |  |  | Jacobs Engineering Group Inc.                                  | STATE OF FLORIDA DEPARTMENT OF TRANSPORTATION |         |                      | CENTRAL BROWARD EAST-WEST TRANSIT STUDY CONCEPTUAL PLANS | SHEET<br>NO. |
|------|----|-------------------------------------------------|--|--|----------------------------------------------------------------|-----------------------------------------------|---------|----------------------|----------------------------------------------------------|--------------|
|      |    | DRAFT                                           |  |  | Suite 190<br>Deerfield Beach, FL, 3344I<br>Tel. (954) 246-1234 | ROAD NO. CO                                   | COUNTY  | FINANCIAL PROJECT ID | ONE WAY LOOP OPTION                                      | 28-12        |
| T    |    |                                                 |  |  |                                                                |                                               | BROWARD | 411189-2-22-02       |                                                          |              |