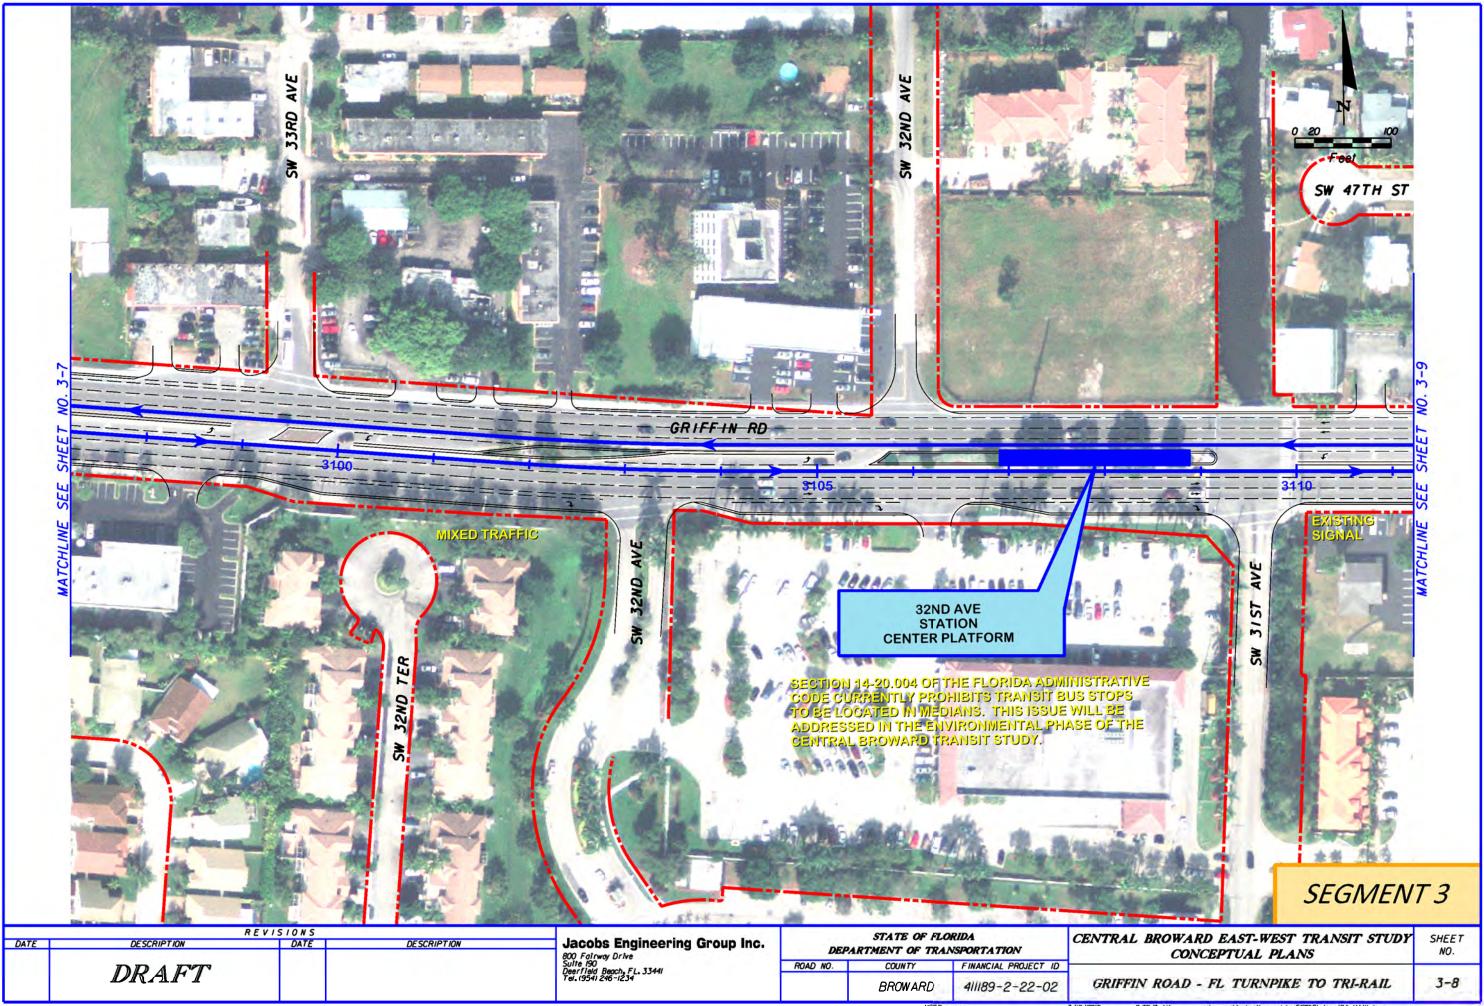

------------------------------------|---------|----------------------|----------------------------------------------------------|--------------|
|      |    | DRAFT                                           |  |  | Suite 190<br>Deerfield Beach, FL, 3344I<br>Tel. (954) 246-1234 | ROAD NO. CO                                   | COUNTY  | FINANCIAL PROJECT ID | ONE WAY LOOP OPTION                                      | 28-12        |
| T    |    |                                                 |  |  |                                                                |                                               | BROWARD | 411189-2-22-02       |                                                          |              |





































































































































































411189-2-22-02

BROWARD

THE WAVE / BROWARD BOULEVARD

























Jacobs Engineering Group Inc. 800 Fairway Drive Suite 190 Deerfield Beach, FL. 33441 Tel. 19541 246-1234 STATE OF FLORIDA

DEPARTMENT OF TRANSPORTATION

FINANCIAL PROJECT ID

411189-2-22-02

COUNTY

BROWARD

ROAD NO.

REVISIONS DATE

DRAFT

SEGMENT 7

SHEET

7-3

CENTRAL BROWARD EAST-WEST TRANSIT STUDY

CONCEPTUAL PLANS

SR 7 / BROWARD BOULEVARD





















EXISTING CONDITION

#### UNIVERSITY DRIVE - SW 23RD STREET TO SW 30TH STREET (LOOKING SOUTH)

| DESCRIPTION  DEPARTMENT OF TRANSPORTATION  ROAD NO.  COUNTY FINANCIAL PROJECT ID  DRAFT ENVIRONMENTAL IMPACT STATE  TYPICAL SECTIONS |     | REV         | SIONS |