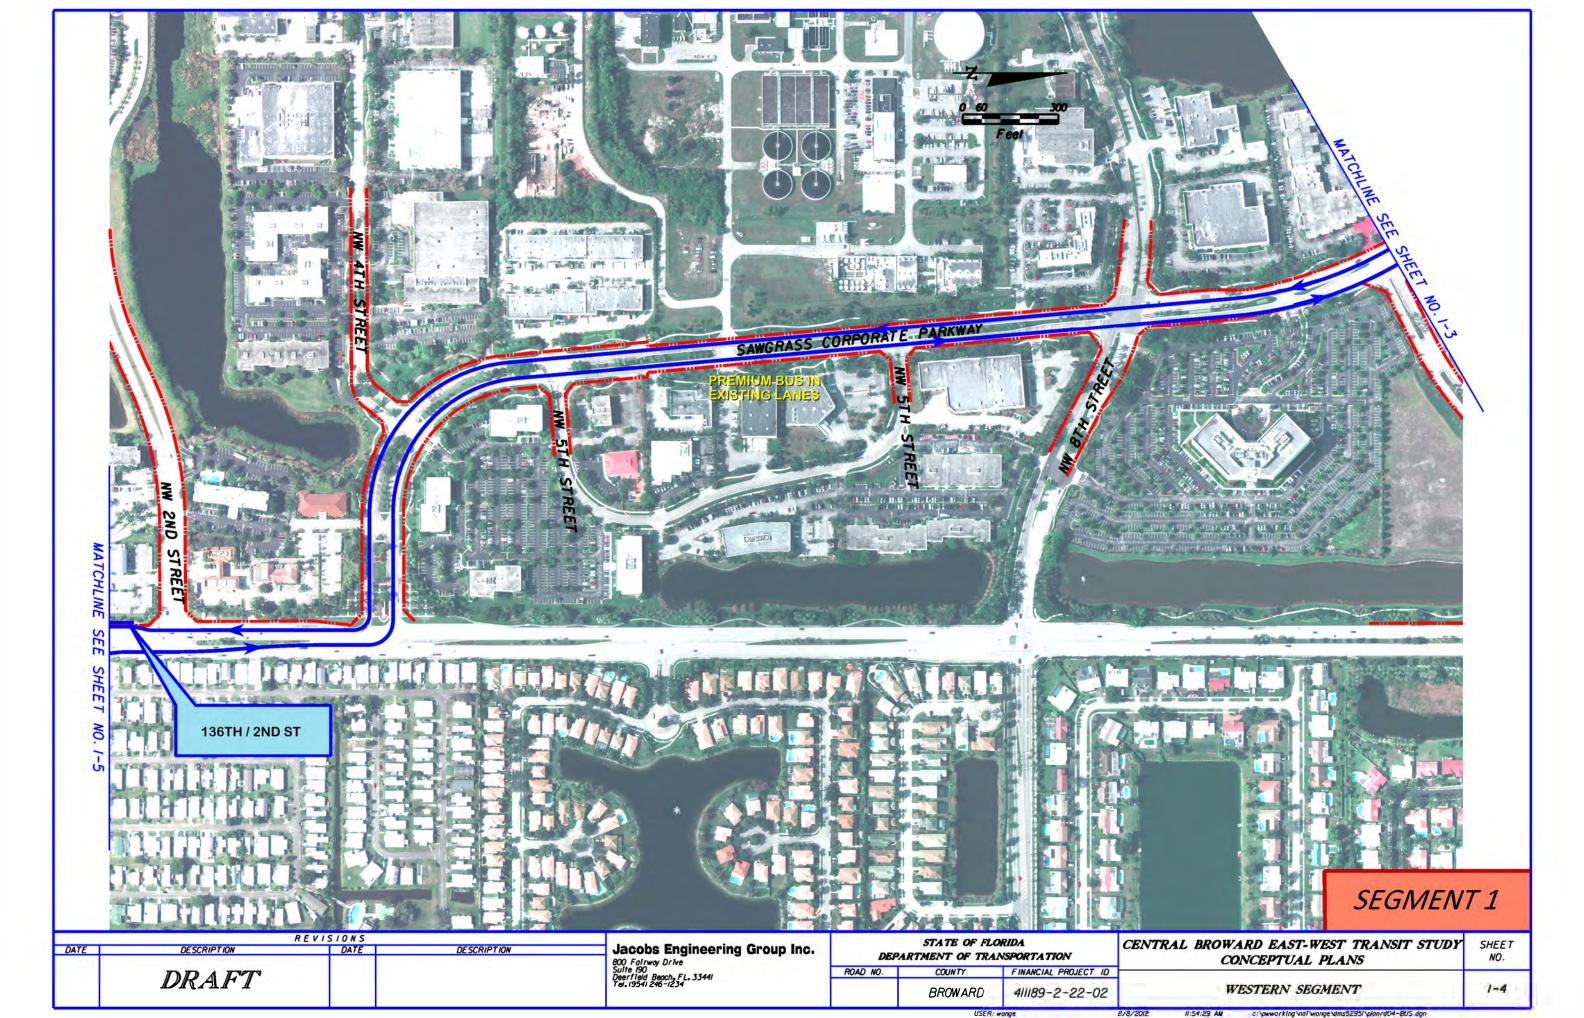

## INDEX OF PLANS

SHEET NO. SHEET DESCRIPTION KEY SHEET K-I TO K-12 KEY MAPS I-I TO I-I2 SEGMENT I 2A-I TO 2A-I6 SEGMENT 2A 2B-I TO 2B-27 SEGMENT 2B 2C-I TO 2C-I5 SEGMENT 2C 3-I TO 3-I2 SEGMENT 3 4-I TO 4-5 SEGMENT 4 5A-I TO 5A-I3 SEGMENT 5A 5B-I TO 5B-I4 SEGMENT 5B 6A-I TO 6A-I5 SEGMENT 6A 6B-I TO 6B-2 SEGMENT 6B 7-I TO 7-II SEGMENT 7 T-I TO T-II TYPICAL SECTIONS

FDOT PROJECT MANAGER: KHALILAH FFRENCH, PE

FISCAL SHEET NO.

PENSACOLA

DRAFT

COUNTY

BROWARD

ROAD NO.

1-2