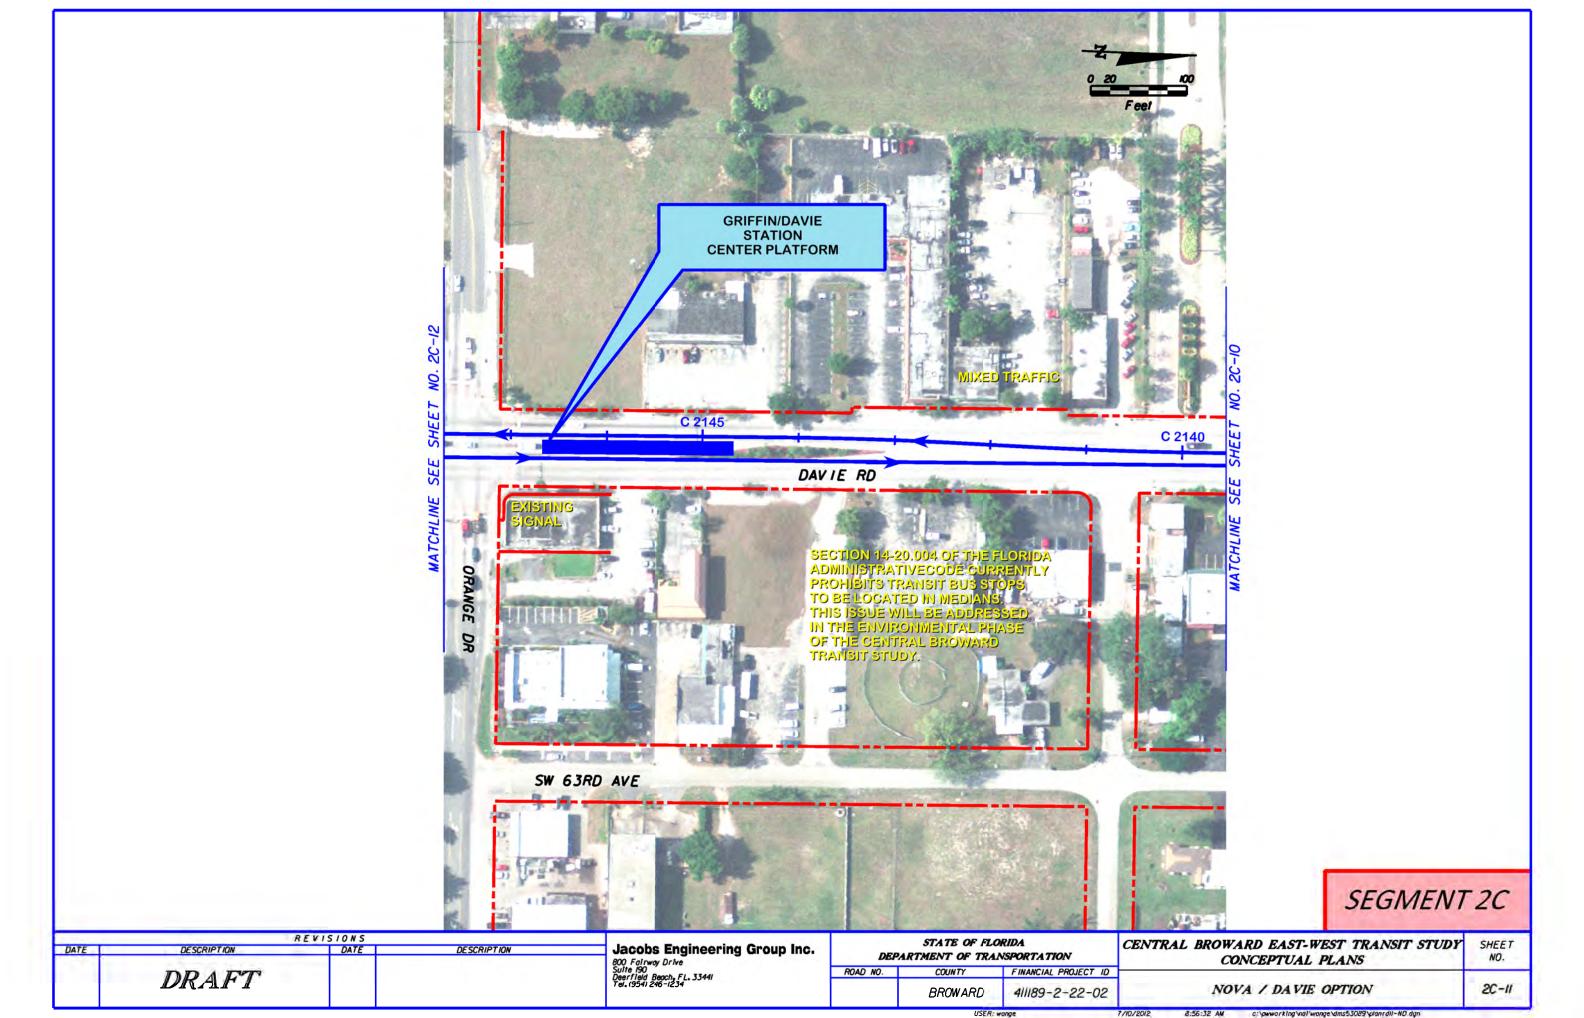

## DAVIE ROAD - NOVA DRIVE TO GRIFFIN ROAD (LOOKING SOUTH)

| DESCRIPTION  DEPARTMENT OF TRANSPORTATION  ROAD NO. COUNTY FINANCIAL PROJECT ID  TYPICAL SECTIONS  TYPICAL SECTIONS | REVISIONS        |          | STATE OF FLOI | RIDA                 |                                    |
|---------------------------------------------------------------------------------------------------------------------|------------------|----------|---------------|----------------------|------------------------------------|
| TYDICAL SECTIONS                                                                                                    | DATE DESCRIPTION | DE       |               | <del>-</del>         | CENTRAL BROWARD EAST-WEST TRANSI   |
| DROWARD AUGO 2 22 02 TYPICAL SECTIONS                                                                               |                  | ROAD NO. | . COUNTY      | FINANCIAL PROJECT ID | DRAFT ENVIRONMENTAL IMPACT STATEME |
|                                                                                                                     |                  |          | BROWARD       | 411189-2-22-02       | TYPICAL SECTIONS                   |