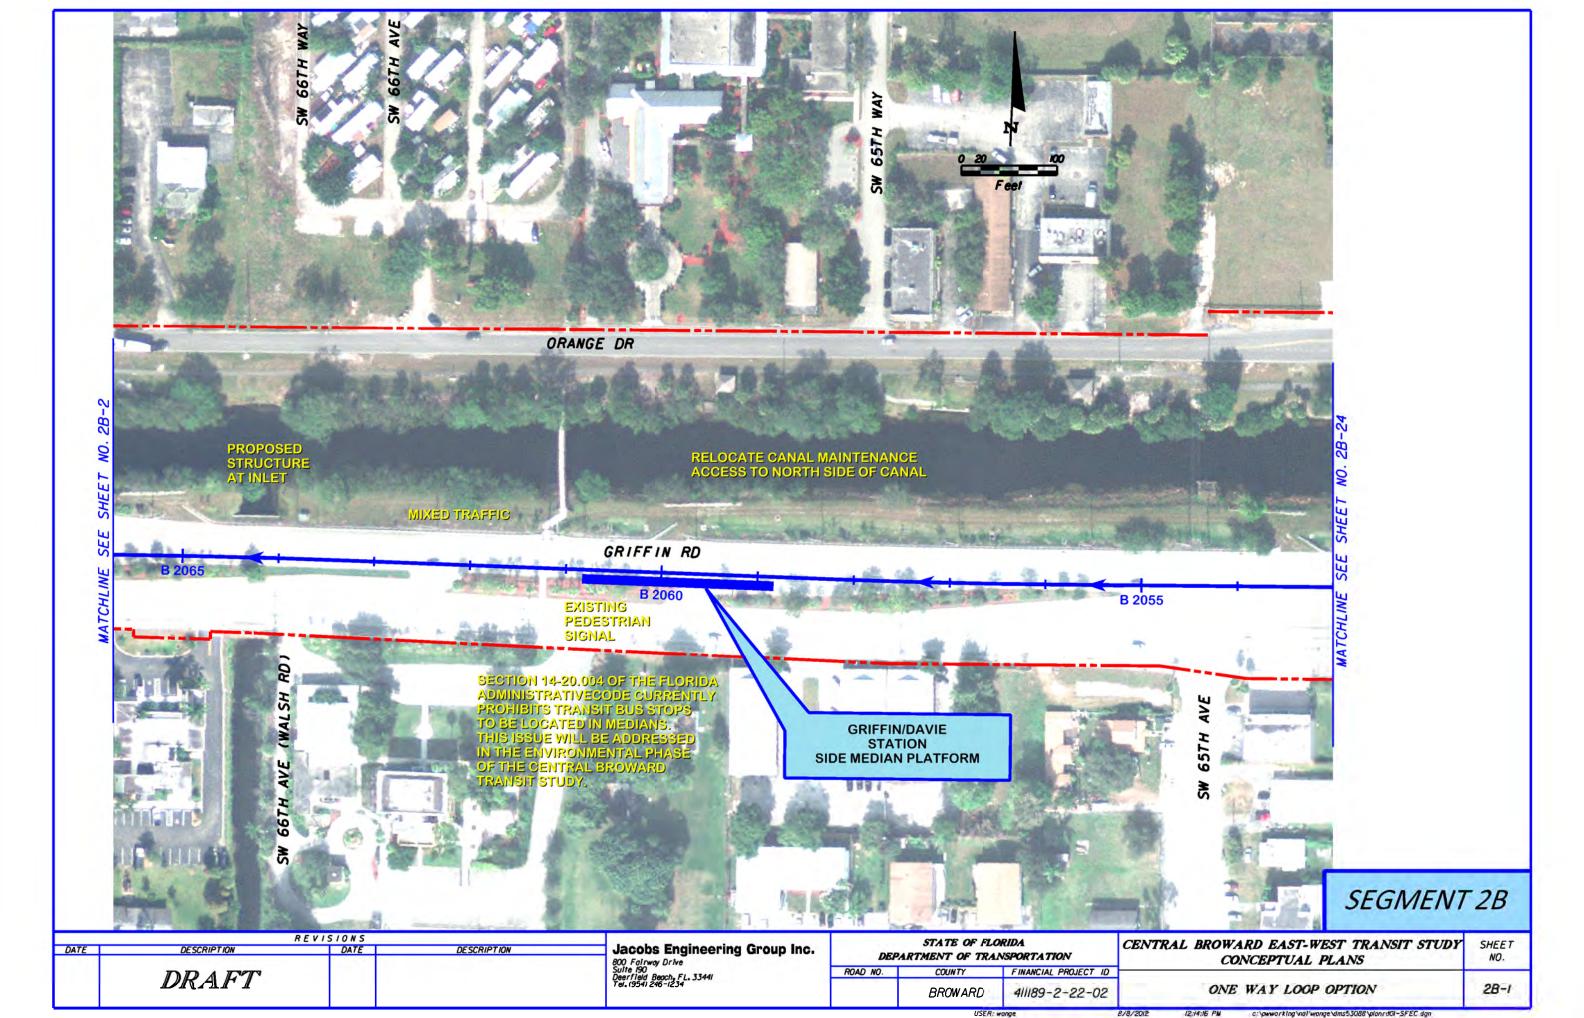

SEGMENT 2B

| DATE | TE | R E V I S I O N S  DESCRIPTION DATE DESCRIPTION |  |  | Jacobs Engineering Group Inc.                                  | STATE OF FLORIDA DEPARTMENT OF TRANSPORTATION |         |                      | CENTRAL BROWARD EAST-WEST TRANSIT STUDY CONCEPTUAL PLANS | SHEET<br>NO. |
|------|----|-------------------------------------------------|--|--|----------------------------------------------------------------|-----------------------------------------------|---------|----------------------|----------------------------------------------------------|--------------|
|      |    | DRAFT                                           |  |  | Suite 190<br>Deerfield Beach, FL, 3344I<br>Tel. (954) 246-1234 | ROAD NO. CO                                   | COUNTY  | FINANCIAL PROJECT ID | ONE WAY LOOP OPTION                                      | 28-12        |
| T    |    |                                                 |  |  |                                                                |                                               | BROWARD | 411189-2-22-02       |                                                          |              |