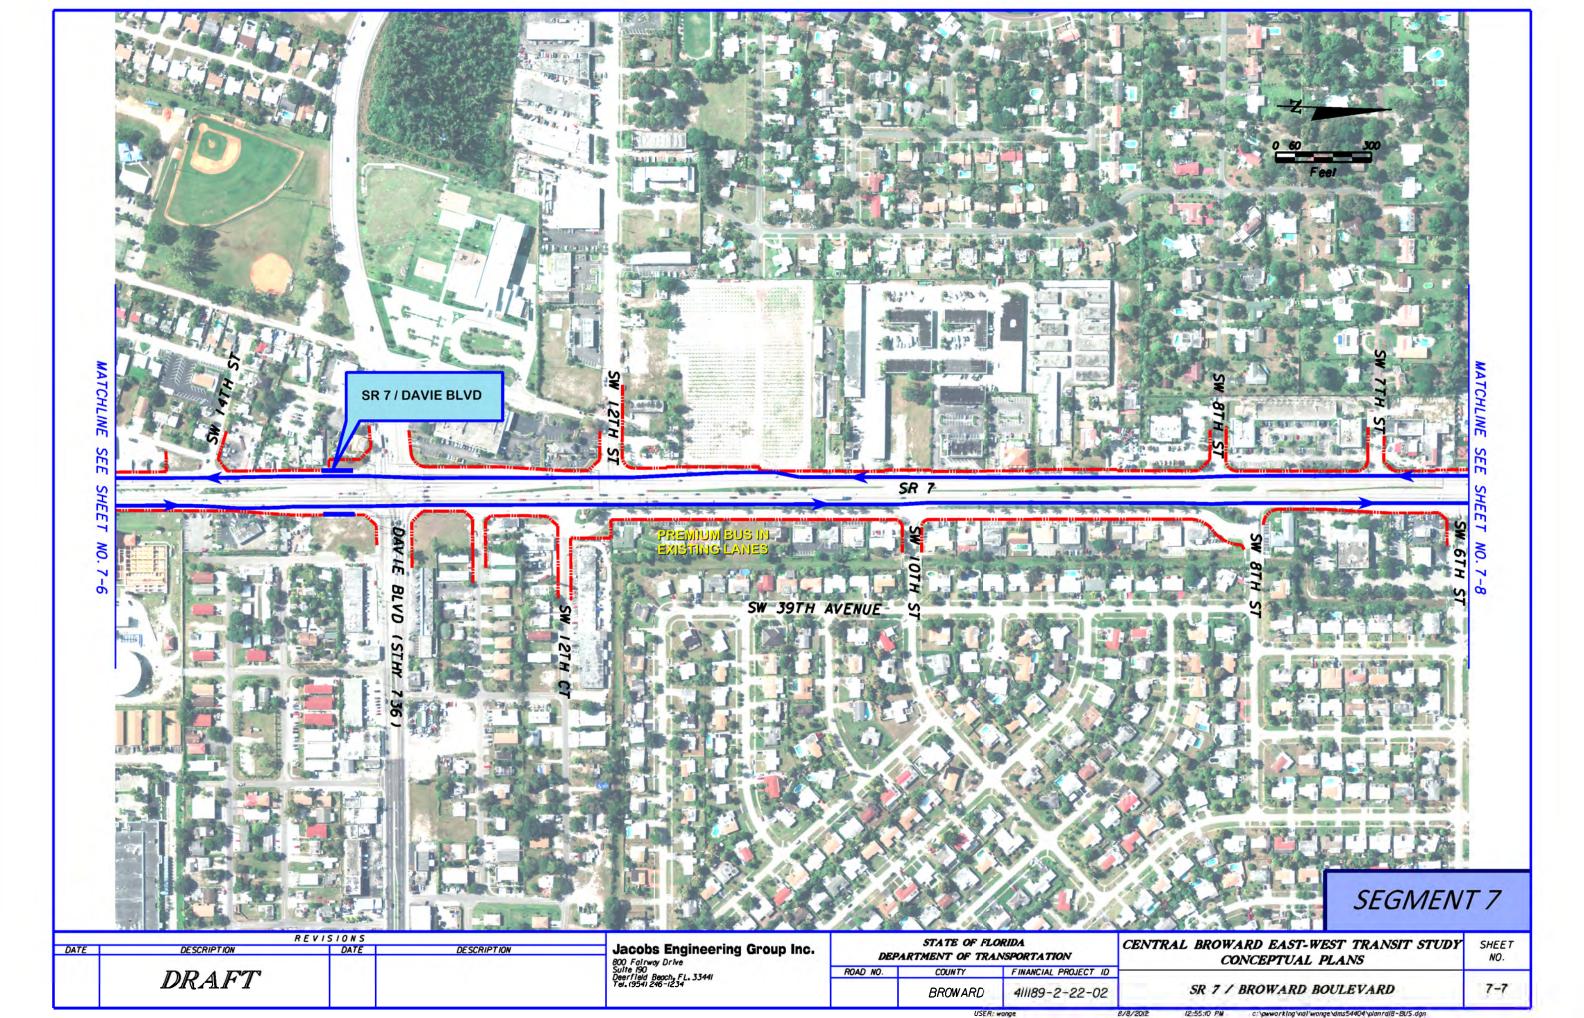

411189-2-22-02

COUNTY

BROWARD

ROAD NO.

REVISIONS DATE

DRAFT

SEGMENT 7

SHEET