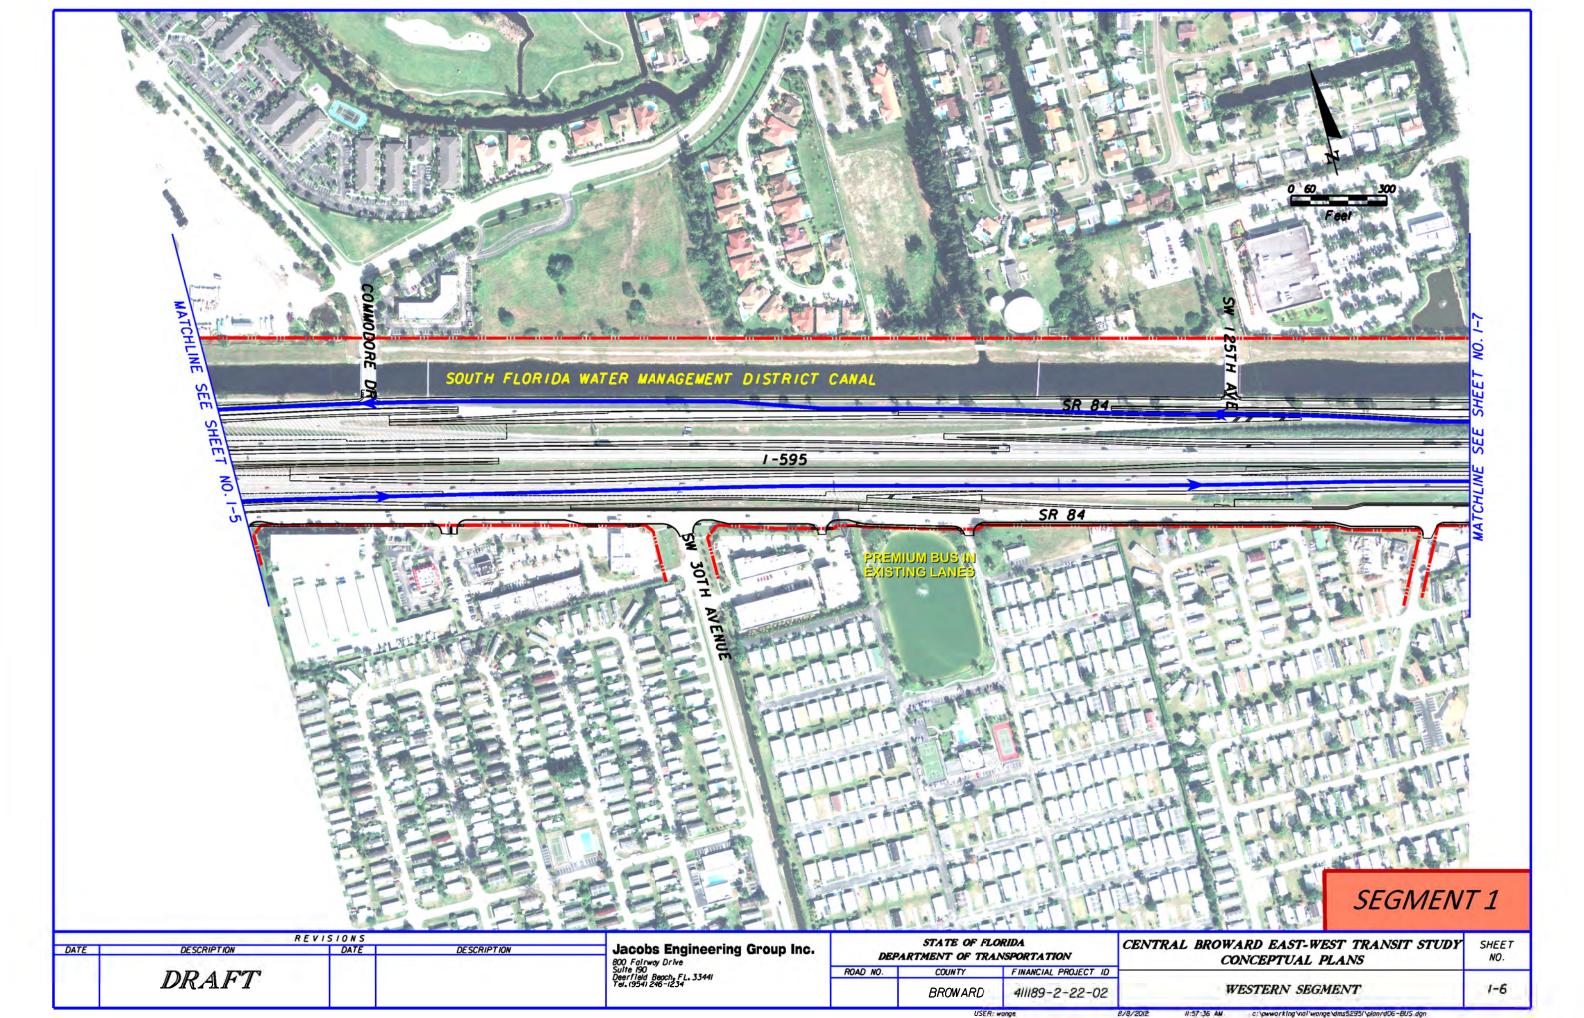

## INDEX OF PLANS

SHEET NO. SHEET DESCRIPTION KEY SHEET K-I TO K-12 KEY MAPS I-I TO I-I2 SEGMENT I 2A-I TO 2A-I6 SEGMENT 2A 2B-I TO 2B-27 SEGMENT 2B 2C-I TO 2C-I5 SEGMENT 2C 3-I TO 3-I2 SEGMENT 3 4-I TO 4-5 SEGMENT 4 5A-I TO 5A-I3 SEGMENT 5A 5B-I TO 5B-I4 SEGMENT 5B 6A-I TO 6A-I5 SEGMENT 6A 6B-I TO 6B-2 SEGMENT 6B 7-I TO 7-II SEGMENT 7 T-I TO T-II TYPICAL SECTIONS

FDOT PROJECT MANAGER: KHALILAH FFRENCH, PE

FISCAL SHEET NO.

PENSACOLA

DRAFT

COUNTY

BROWARD

ROAD NO.

1-2