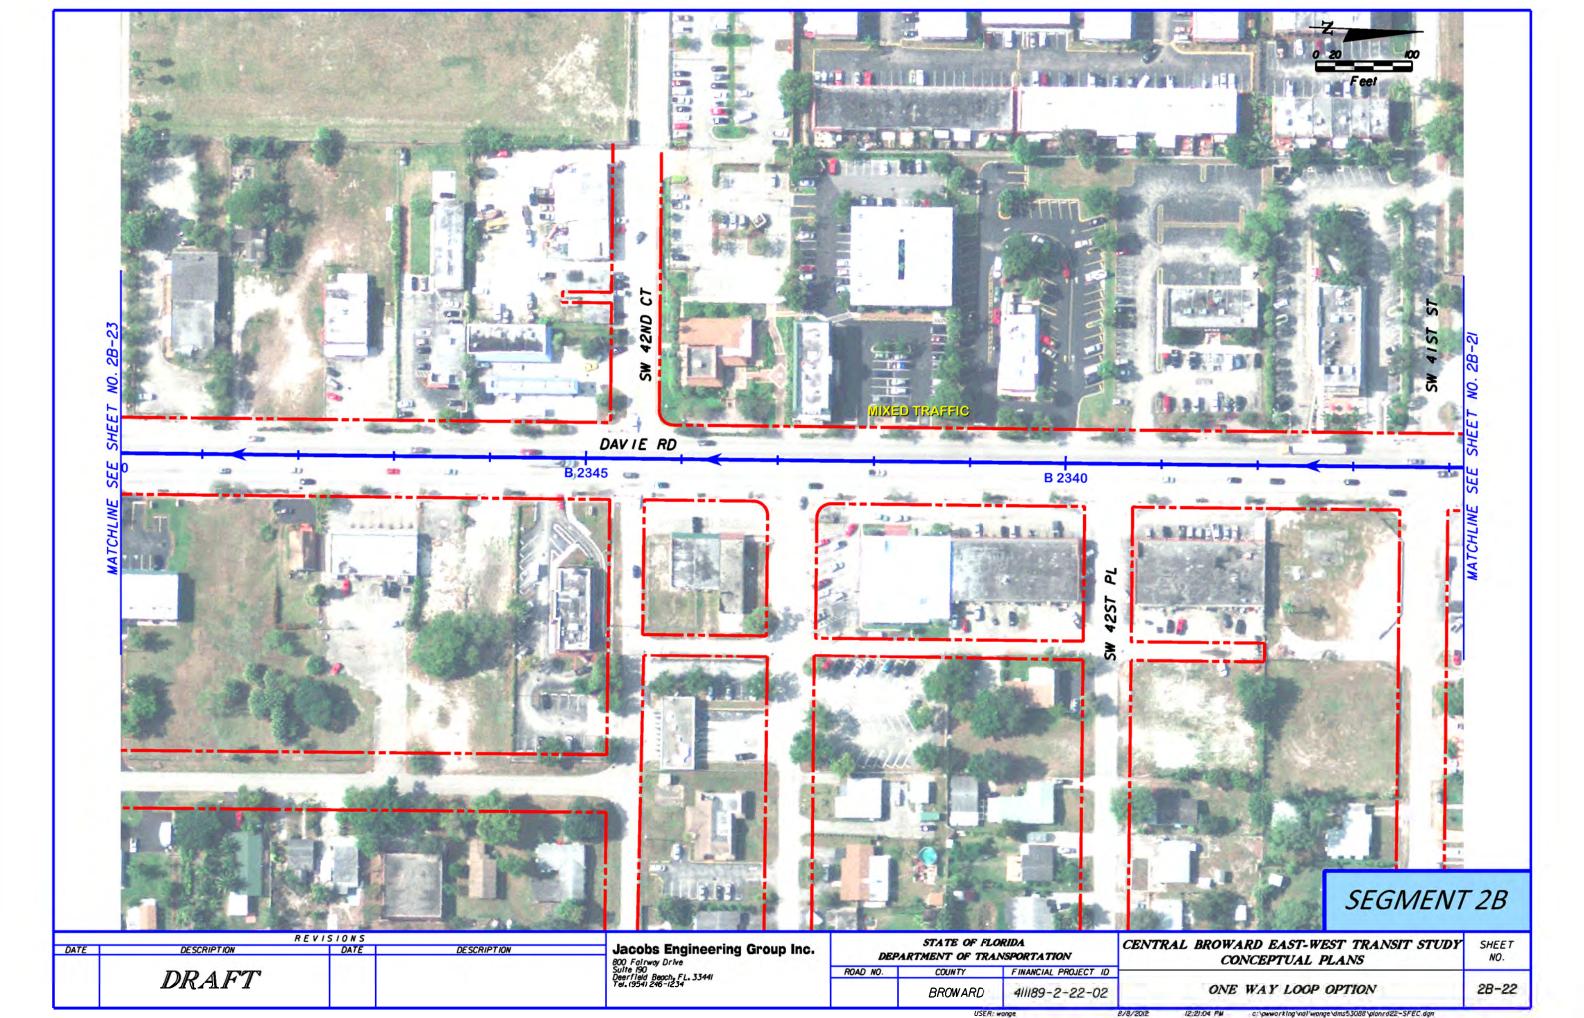

SEGMENT 2B

| DATE | TE | R E V I S I O N S  DESCRIPTION DATE DESCRIPTION |  |  | Jacobs Engineering Group Inc.                                  | STATE OF FLORIDA DEPARTMENT OF TRANSPORTATION |         |                      | CENTRAL BROWARD EAST-WEST TRANSIT STUDY CONCEPTUAL PLANS | SHEET<br>NO. |
|------|----|-------------------------------------------------|--|--|----------------------------------------------------------------|-----------------------------------------------|---------|----------------------|----------------------------------------------------------|--------------|
|      |    | DRAFT                                           |  |  | Suite 190<br>Deerfield Beach, FL, 3344I<br>Tel. (954) 246-1234 | ROAD NO. CO                                   | COUNTY  | FINANCIAL PROJECT ID | ONE WAY LOOP OPTION                                      | 28-12        |
| T    |    |                                                 |  |  |                                                                |                                               | BROWARD | 411189-2-22-02       |                                                          |              |