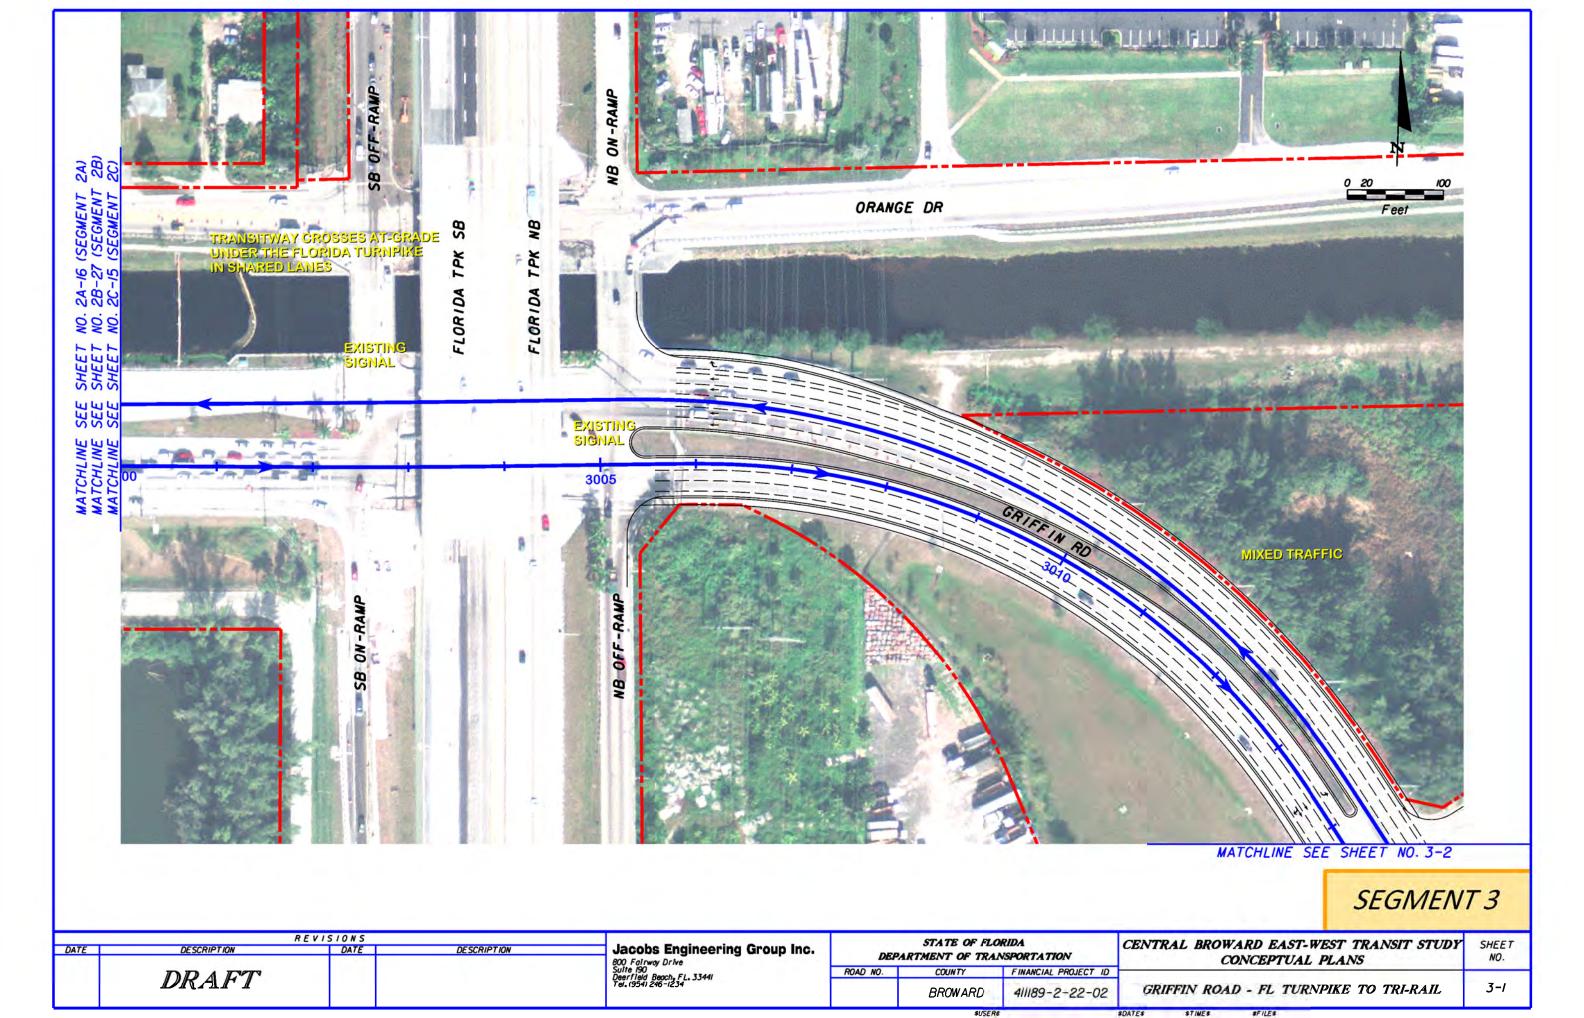

## INDEX OF PLANS

SHEET NO. SHEET DESCRIPTION KEY SHEET K-I TO K-12 KEY MAPS I-I TO I-I2 SEGMENT I 2A-I TO 2A-I6 SEGMENT 2A 2B-I TO 2B-27 SEGMENT 2B 2C-I TO 2C-I5 SEGMENT 2C 3-I TO 3-I2 SEGMENT 3 4-I TO 4-5 SEGMENT 4 5A-I TO 5A-I3 SEGMENT 5A 5B-I TO 5B-I4 SEGMENT 5B 6A-I TO 6A-I5 SEGMENT 6A 6B-I TO 6B-2 SEGMENT 6B 7-I TO 7-II SEGMENT 7 T-I TO T-II TYPICAL SECTIONS