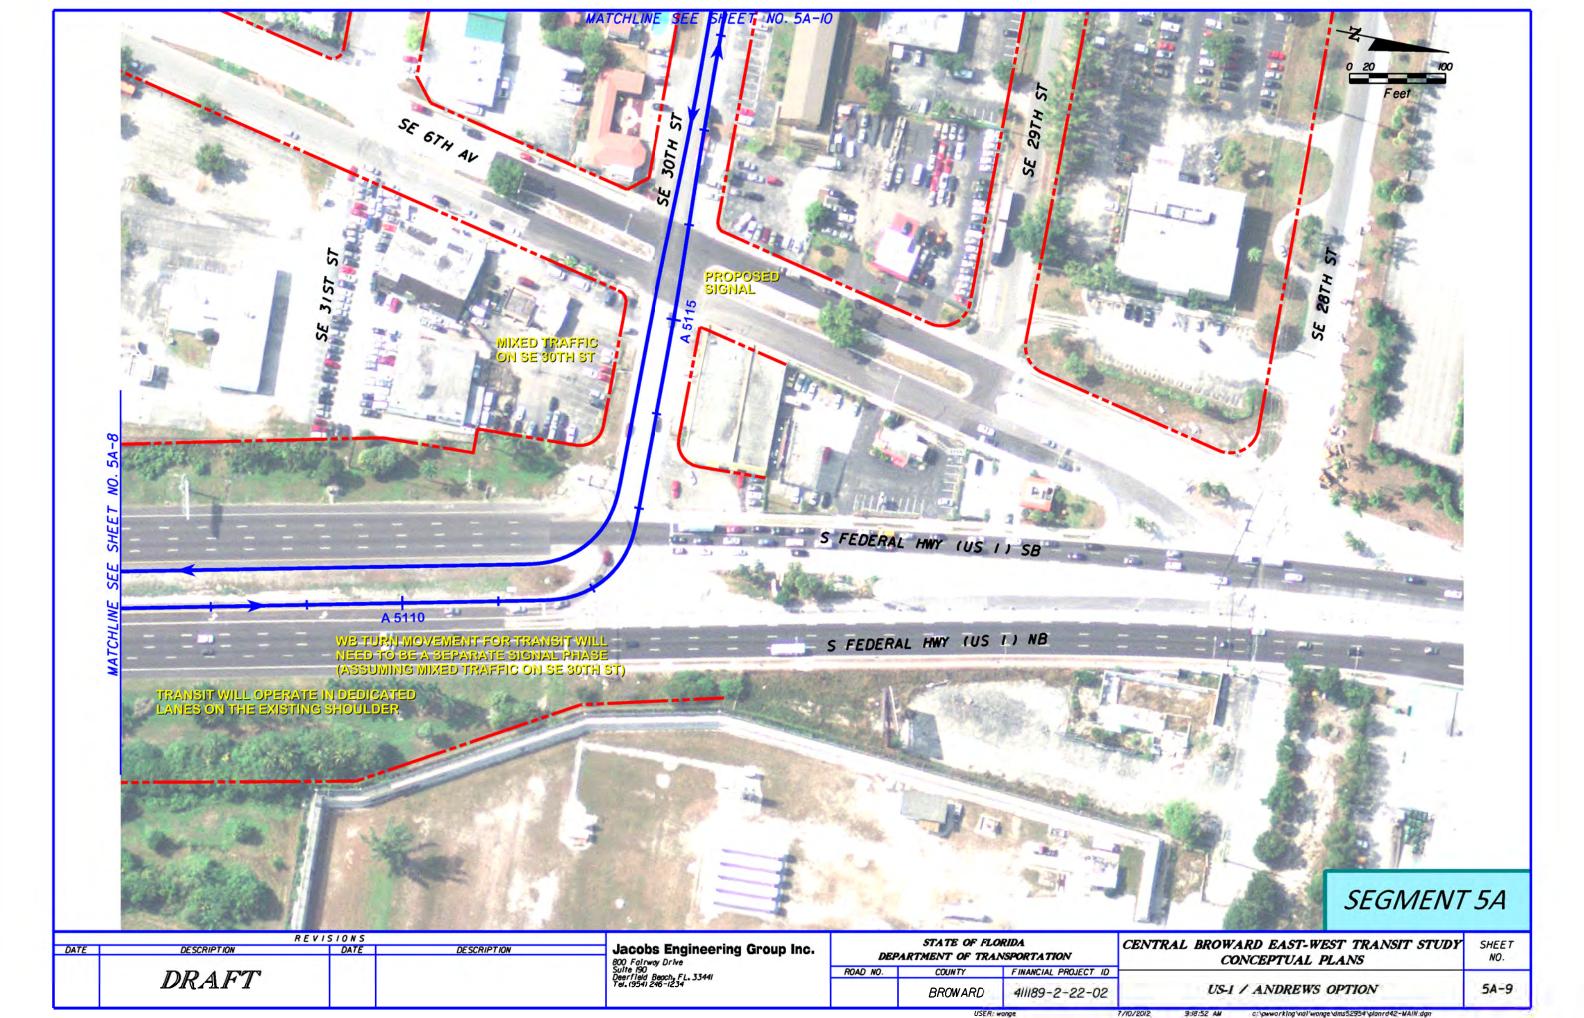

PROPOSED CONDITION SEGMENT 5A

EXISTING CONDITION

S FEDERAL HIGHWAY

| DRAFT  BROWARD  411189-2-22-02  BROWARD  AND ALL SECTIONS  T-7 | DATE | DESCRIPTION | S I O N S<br>DATE | DESCRIPTION | Jacobs Engineering Group Inc.                                   |          | STATE OF FLO<br>PARTMENT OF TRAN | NSPORTATION                         | CENTRAL BROWARD EAST-WEST TRANSIT DRAFT ENVIRONMENTAL IMPACT STATEMENT | SHEET<br>NO. |
|----------------------------------------------------------------|------|-------------|-------------------|-------------|-----------------------------------------------------------------|----------|----------------------------------|-------------------------------------|------------------------------------------------------------------------|--------------|
|                                                                |      | DRAFT       |                   |             | Suite 1931<br>Deerfield Beach, FL. 33441<br>Tel. (954) 246–1234 | ROAD NO. | COUNTY<br>BROWARD                | FINANCIAL PROJECT ID 411189-2-22-02 |                                                                        | T-7          |