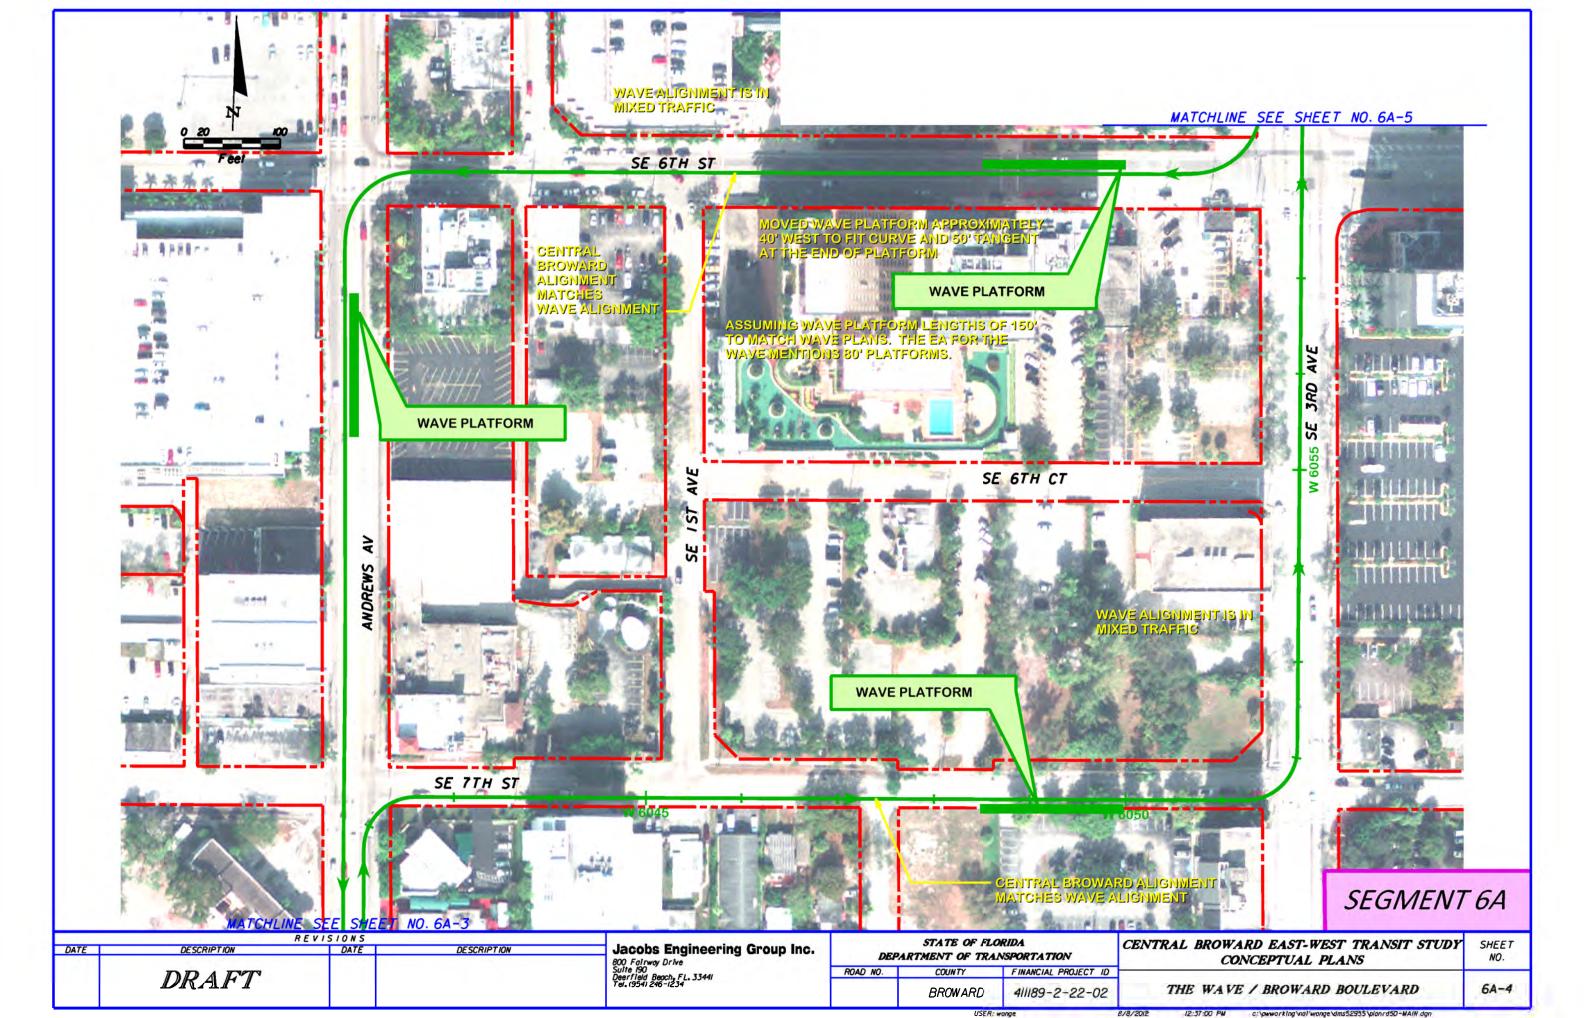

411189-2-22-02

BROWARD

THE WAVE / BROWARD BOULEVARD

Jacobs Engineering Group Inc. 800 Fairway Drive Suite 190 Deerfield Beach, FL. 33441 Tel. 19541 246-1234 STATE OF FLORIDA

DEPARTMENT OF TRANSPORTATION

FINANCIAL PROJECT ID