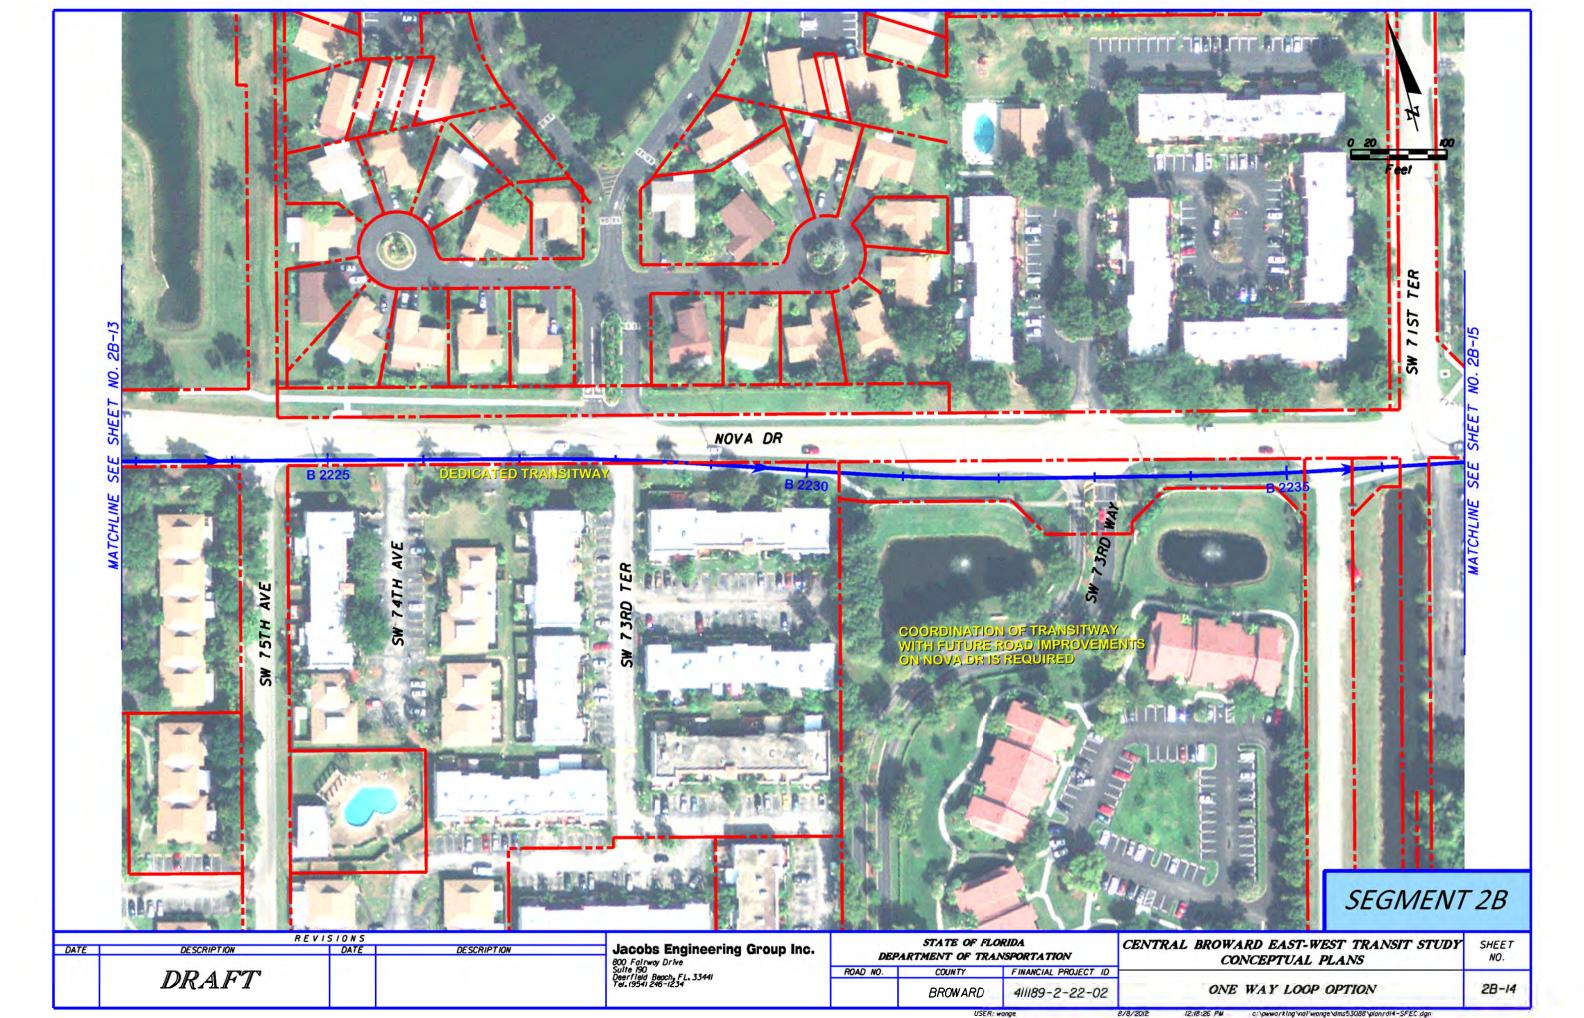

NOVA DR - DAVIE RD TO UNIVERSITY DR (LOOKING EAST)

NOTE: EXISTING ROADWAY CONFIGURATION ON NOVA DR VARIES SIGNIFICANTLY BETWEEN DAVIE RD AND UNIVERSITY DR. THERE ARE PROPOSED IMPROVEMENTS TO NOVA DR THAT WILL NEED TO BE COORDINATED WITH THE PROPOSED TRANSIT ALIGNMENT AS BOTH PROJECTS PROGRESS.