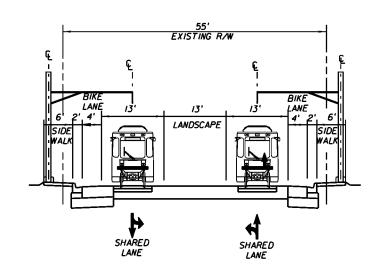

| ROAD NO. | COUNTY                          | FINANCIAL PROJECT ID | DRAFT ENVIRONMENTAL IMPACT STATEME |
|                                 |          | BROWARD                         | 411189-2-22-02       | TYPICAL SECTIONS                   |



UNIVERSITY DRIVE - SW 30TH STREET TO GRIFFIN ROAD (LOOKING SOUTH)

CENTRAL BROWARD EAST-WEST TRANSIT DRAFT ENVIRONMENTAL IMPACT STATEMENT TYPICAL SECTIONS SHEET NO:

T-3



PROPOSED CONDITION - DEDICATED SINGLE TRACK ON SOUTH SIDE SEGMENT 2B



NOVA DR - DAVIE RD TO UNIVERSITY DR (LOOKING EAST)

NOTE: EXISTING ROADWAY CONFIGURATION ON NOVA DR VARIES SIGNIFICANTLY BETWEEN DAVIE RD AND UNIVERSITY DR. THERE ARE PROPOSED IMPROVEMENTS TO NOVA DR THAT WILL NEED TO BE COORDINATED WITH THE PROPOSED TRANSIT ALIGNMENT AS BOTH PROJECTS PROGRESS.



PROPOSED CONDITION - SHARED TRACK
BETWEEN 75TH AND COLLEGE AVE

SEGMENT 2C



PROPOSED CONDITION - SHARED TRACK
BETWEEN COLLEGE AVE AND DAVIE RD

SEGMENT 2C

SHEET

NO.

T-4

|                                 | ORIDA                | STATE OF FLO     |             | VISIONS | •           |      |
|---------------------------------|----------------------|------------------|-------------|---------|-------------|------|
| CENTRAL BROWARD EAST-WEST TRA   |                      | PARTMENT OF TRAN | DESCRIPTION | DATE    | DESCRIPTION | DATE |
| DRAFT ENVIRONMENTAL IMPACT STAT | FINANCIAL PROJECT ID | COUNTY           |             |         |             |      |
| TYPICAL SECTIONS                | 411189-2-22-02       | BROWARD          |             |         |             |      |





PRO