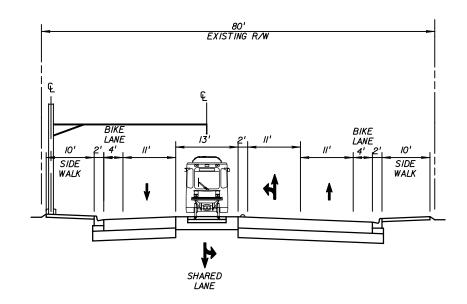

SS.



PROPOSED CONDITION - SHARED TRACK
BETWEEN 75TH AND COLLEGE AVE

SEGMENT 2C



PROPOSED CONDITION - SHARED TRACK
BETWEEN COLLEGE AVE AND DAVIE RD

SEGMENT 2C

SHEET

NO.

T-4

|                                 | ORIDA                | STATE OF FLO     |             | VISIONS | •           |      |
|---------------------------------|----------------------|------------------|-------------|---------|-------------|------|
| CENTRAL BROWARD EAST-WEST TRA   |                      | PARTMENT OF TRAN | DESCRIPTION | DATE    | DESCRIPTION | DATE |
| DRAFT ENVIRONMENTAL IMPACT STAT | FINANCIAL PROJECT ID | COUNTY           |             |         |             |      |
| TYPICAL SECTIONS                | 411189-2-22-02       | BROWARD          |             |         |             |      |





PROPOSED CONDITION - SHARED DOUBLE TRACK IN INSIDE LANES

SEGMENT 2C

PROPOSED CONDITION - SHARED SINGLE TRACK IN INSIDE SOUTHBOUND LANE SEGMENT 2B



EXISTING CONDITION

## DAVIE ROAD - NOVA DRIVE TO GRIFFIN ROAD (LOOKING SOUTH)

| DESCRIPTION  DEPARTMENT OF TRANSPORTATION  ROAD NO. COUNTY FINANCIAL PROJECT ID  TYPICAL SECTIONS  TYPICAL SECTIONS | REVISIONS        |          | STATE OF FLOI | RIDA                 |                                    |
|---------------------------------------------------------------------------------------------------------------------|------------------|----------|---------------|----------------------|------------------------------------|
| TYDICAL SECTIONS