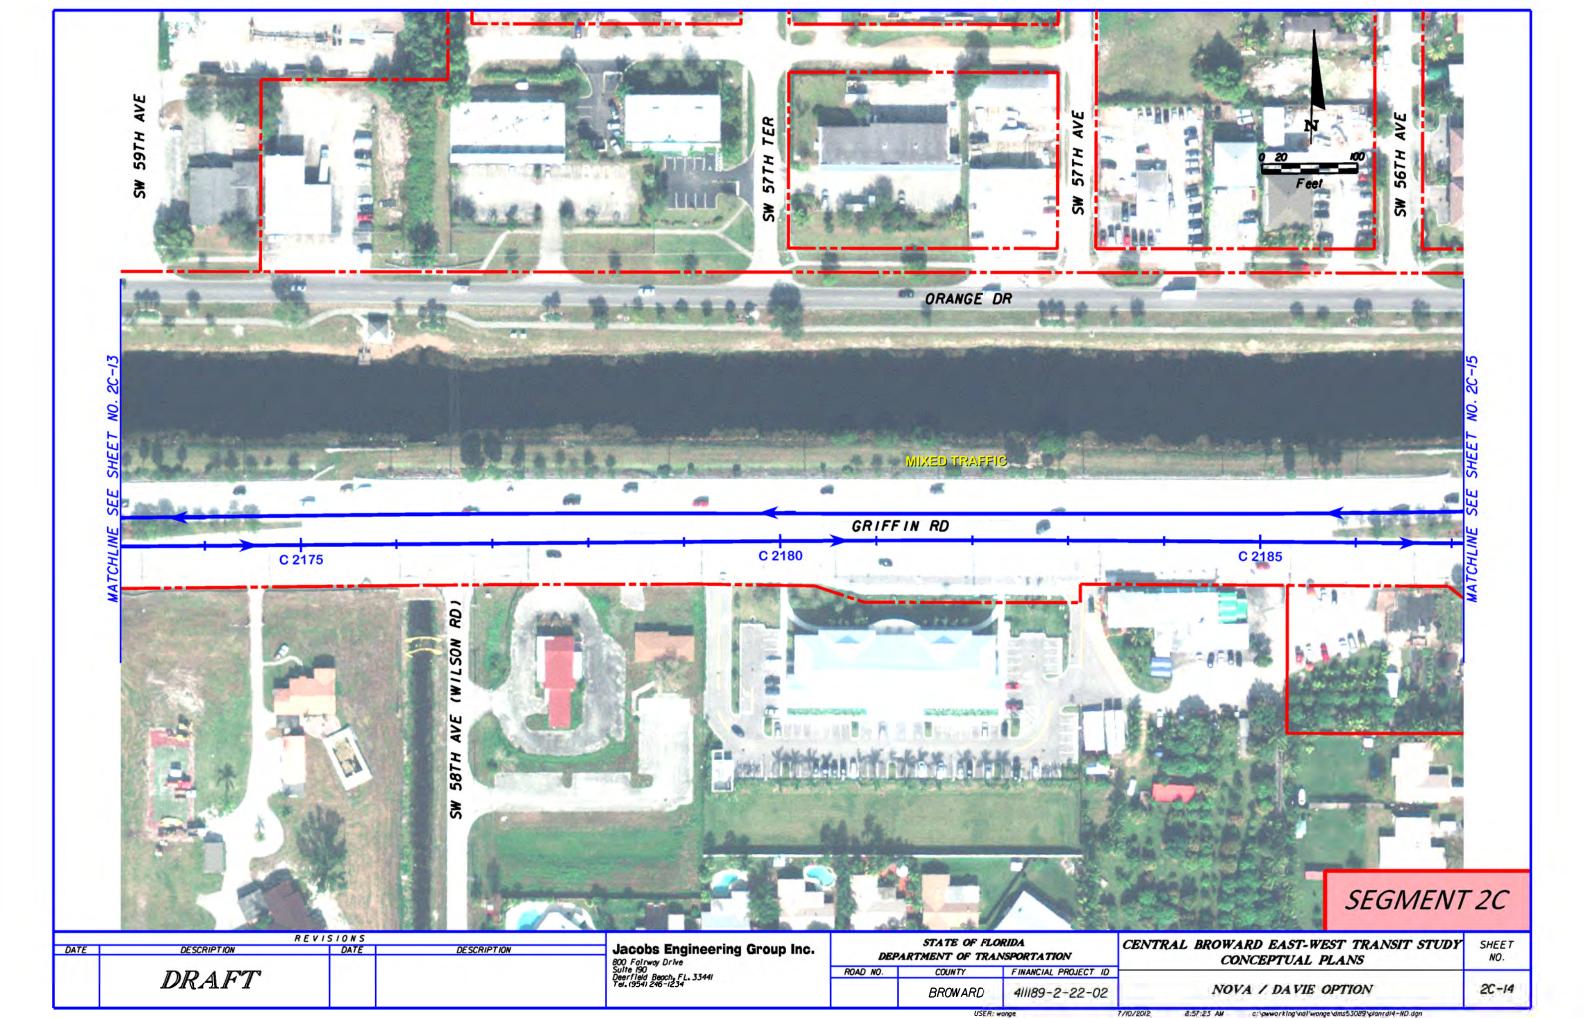

SEGMENT 2B

| DATE | TE | R E V I S I O N S  DESCRIPTION DATE DESCRIPTION |  |  | Jacobs Engineering Group Inc.                                  | STATE OF FLORIDA DEPARTMENT OF TRANSPORTATION |         |                      | CENTRAL BROWARD EAST-WEST TRANSIT STUDY CONCEPTUAL PLANS | SHEET<br>NO. |
|------|----|-------------------------------------------------|--|--|----------------------------------------------------------------|-----------------------------------------------|---------|----------------------|----------------------------------------------------------|--------------|
|      |    | DRAFT                                           |  |  | Suite 190<br>Deerfield Beach, FL, 3344I<br>Tel. (954) 246-1234 | ROAD NO. CO                                   | COUNTY  | FINANCIAL PROJECT ID | ONE WAY LOOP OPTION                                      | 28-12        |
| T    |    |                                                 |  |  |                                                                |                                               | BROWARD | 411189-2-22-02       |                                                          |              |