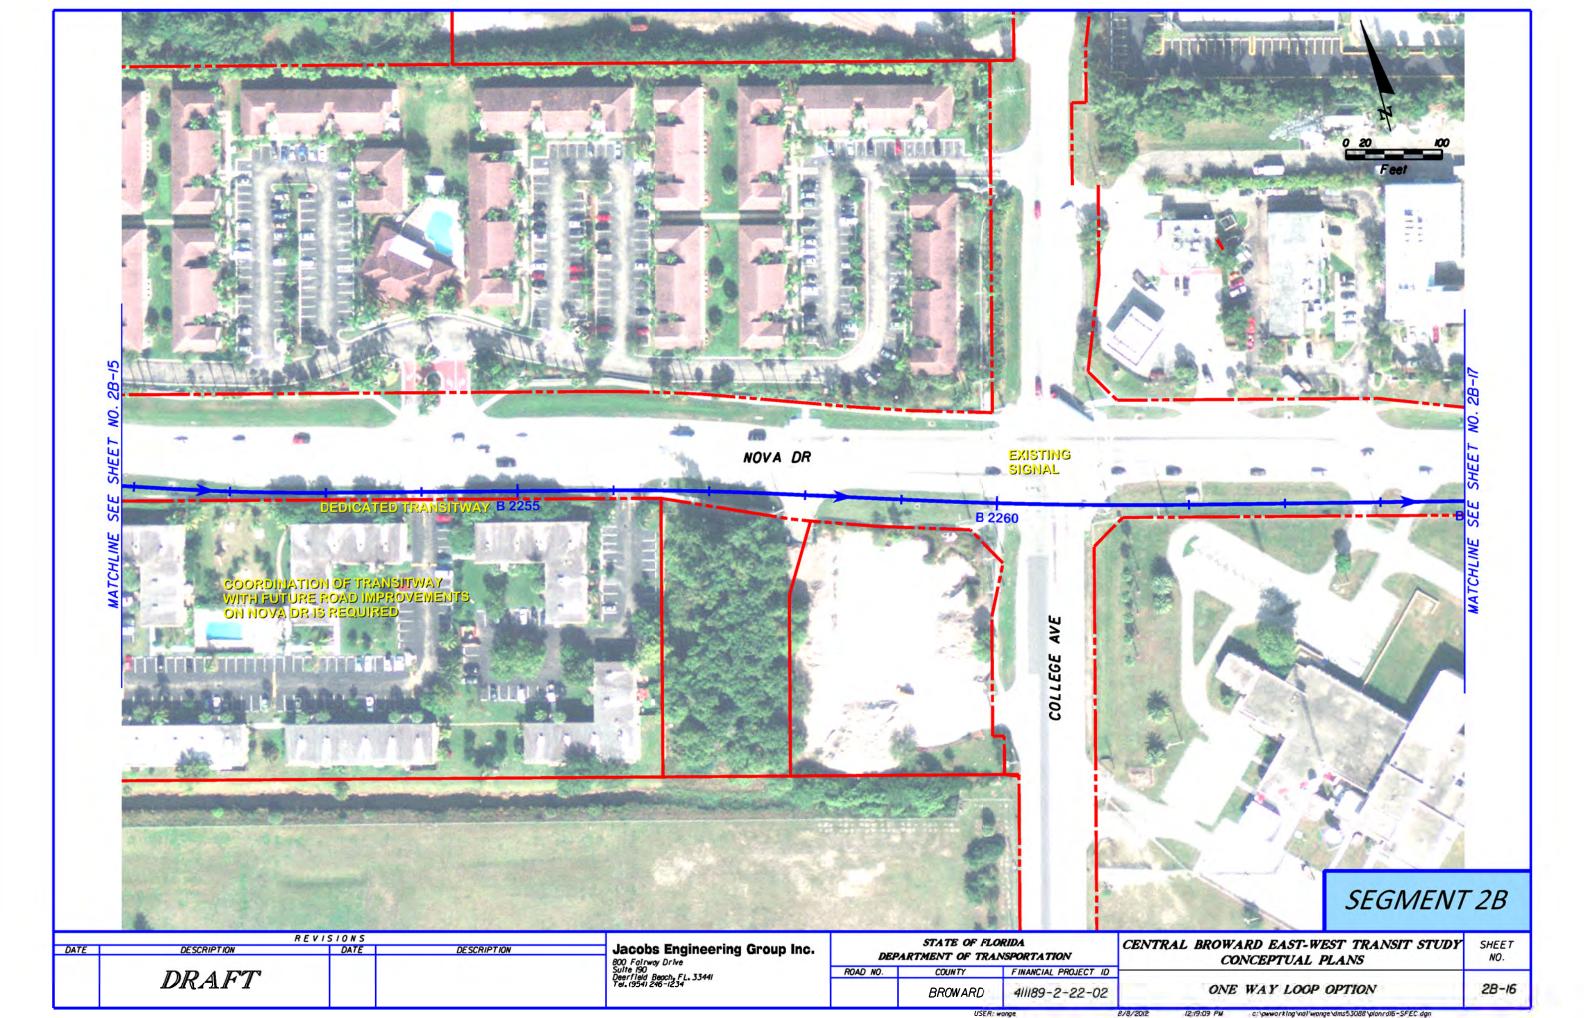

SEGMENT 2B

| DATE | TE | R E V I S I O N S  DESCRIPTION DATE DESCRIPTION |  |  | Jacobs Engineering Group Inc.                                  | STATE OF FLORIDA DEPARTMENT OF TRANSPORTATION |         |                      | CENTRAL BROWARD EAST-WEST TRANSIT STUDY CONCEPTUAL PLANS | SHEET<br>NO. |
|------|----|-------------------------------------------------|--|--|----------------------------------------------------------------|-----------------------------------------------|---------|----------------------|----------------------------------------------------------|--------------|
|      |    | DRAFT                                           |  |  | Suite 190<br>Deerfield Beach, FL, 3344I<br>Tel. (954) 246-1234 | ROAD NO. CO                                   | COUNTY  | FINANCIAL PROJECT ID | ONE WAY LOOP OPTION                                      | 28-12        |
| T    |    |                                                 |  |  |                                                                |                                               | BROWARD | 411189-2-22-02       |                                                          |              |