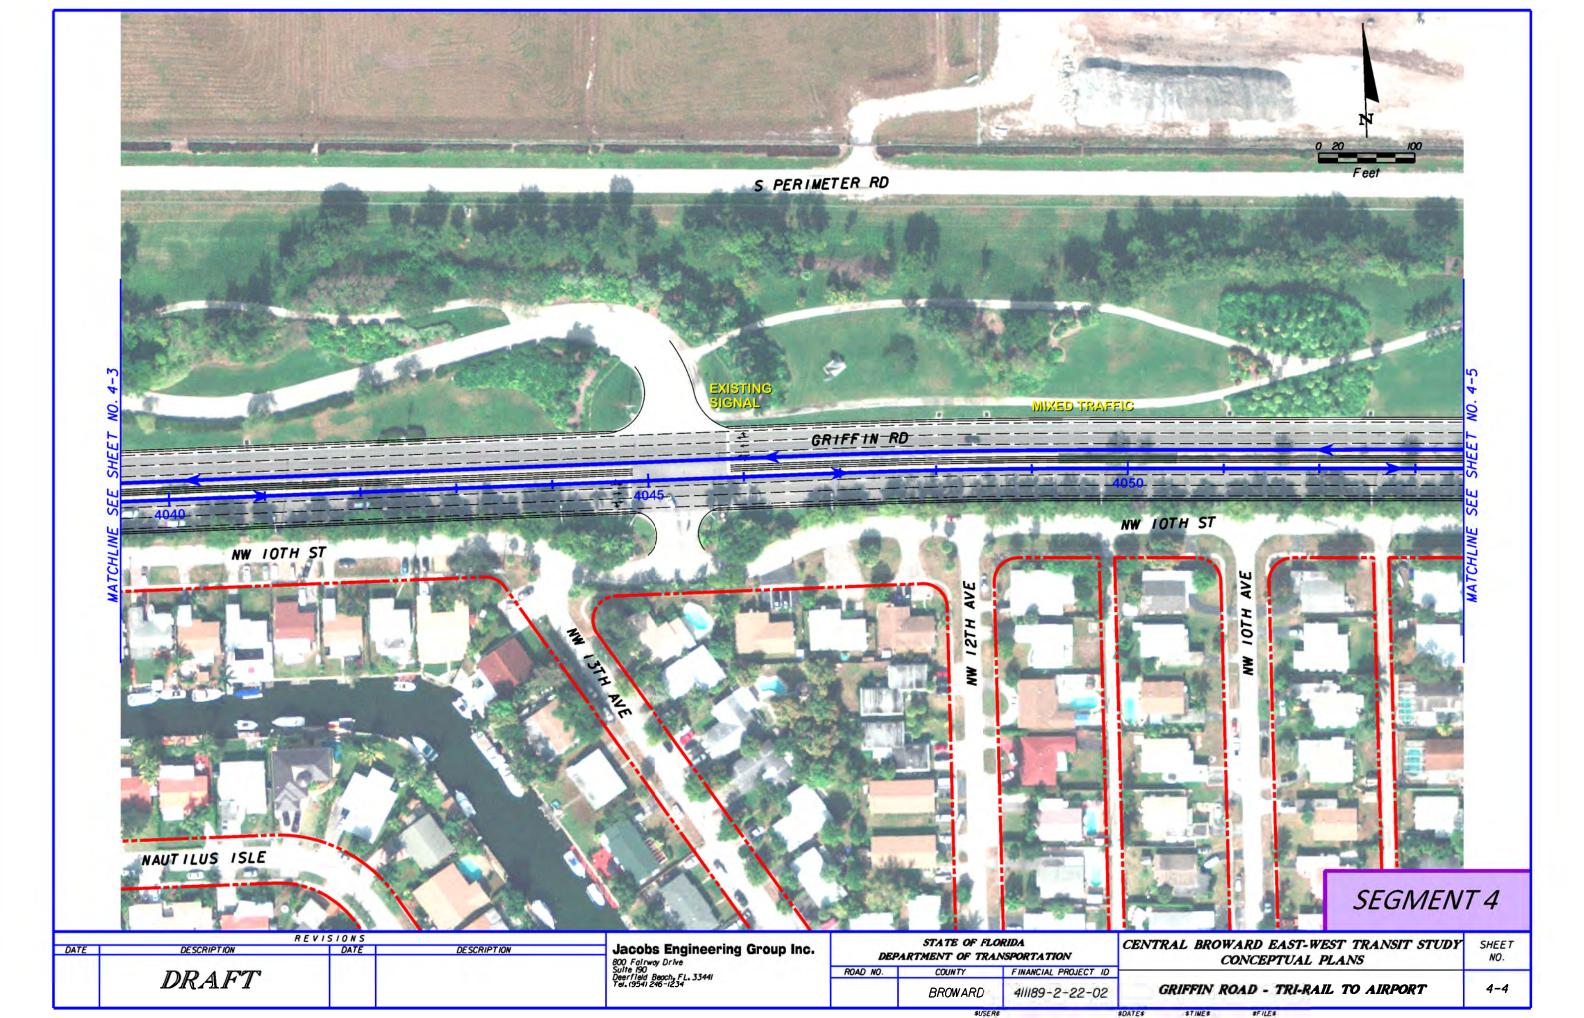

--------------------|---------|----------------------|----------------------------------------------------------|--------------|
|      |    | DRAFT                                           |  |  | Suite 190<br>Deerfield Beach, FL, 3344I<br>Tel. (954) 246-1234 | ROAD NO. CO                                   | COUNTY  | FINANCIAL PROJECT ID | ONE WAY LOOP OPTION                                      | 28-12        |
| T    |    |                                                 |  |  |                                                                |                                               | BROWARD | 411189-2-22-02       |                                                          |              |





































































































































































411189-2-22-02

BROWARD

THE WAVE / BROWARD BOULEVARD

























Jacobs Engineering Group Inc. 800 Fairway Drive Suite 190 Deerfield Beach, FL. 33441 Tel. 19541 246-1234 STATE OF FLORIDA

DEPARTMENT OF TRANSPORTATION

FINANCIAL PROJECT ID

411189-2-22-02

COUNTY

BROWARD

ROAD NO.

REVISIONS DATE

DRAFT

SEGMENT 7

SHEET

7-3

CENTRAL BROWARD EAST-WEST TRANSIT STUDY

CONCEPTUAL PLANS

SR 7 / BROWARD BOULEVARD





















EXISTING CONDITION

#### UNIVERSITY DRIVE - SW 23RD STREET TO SW 30TH STREET (LOOKING SOUTH)

| DESCRIPTION  DEPARTMENT OF TRANSPORTATION  ROAD NO.  COUNTY FINANCIAL PROJECT ID  DRAFT ENVIRONMENTAL IMPACT STATE  TYPICAL SECTIONS |     | REV         | SIONS |             |