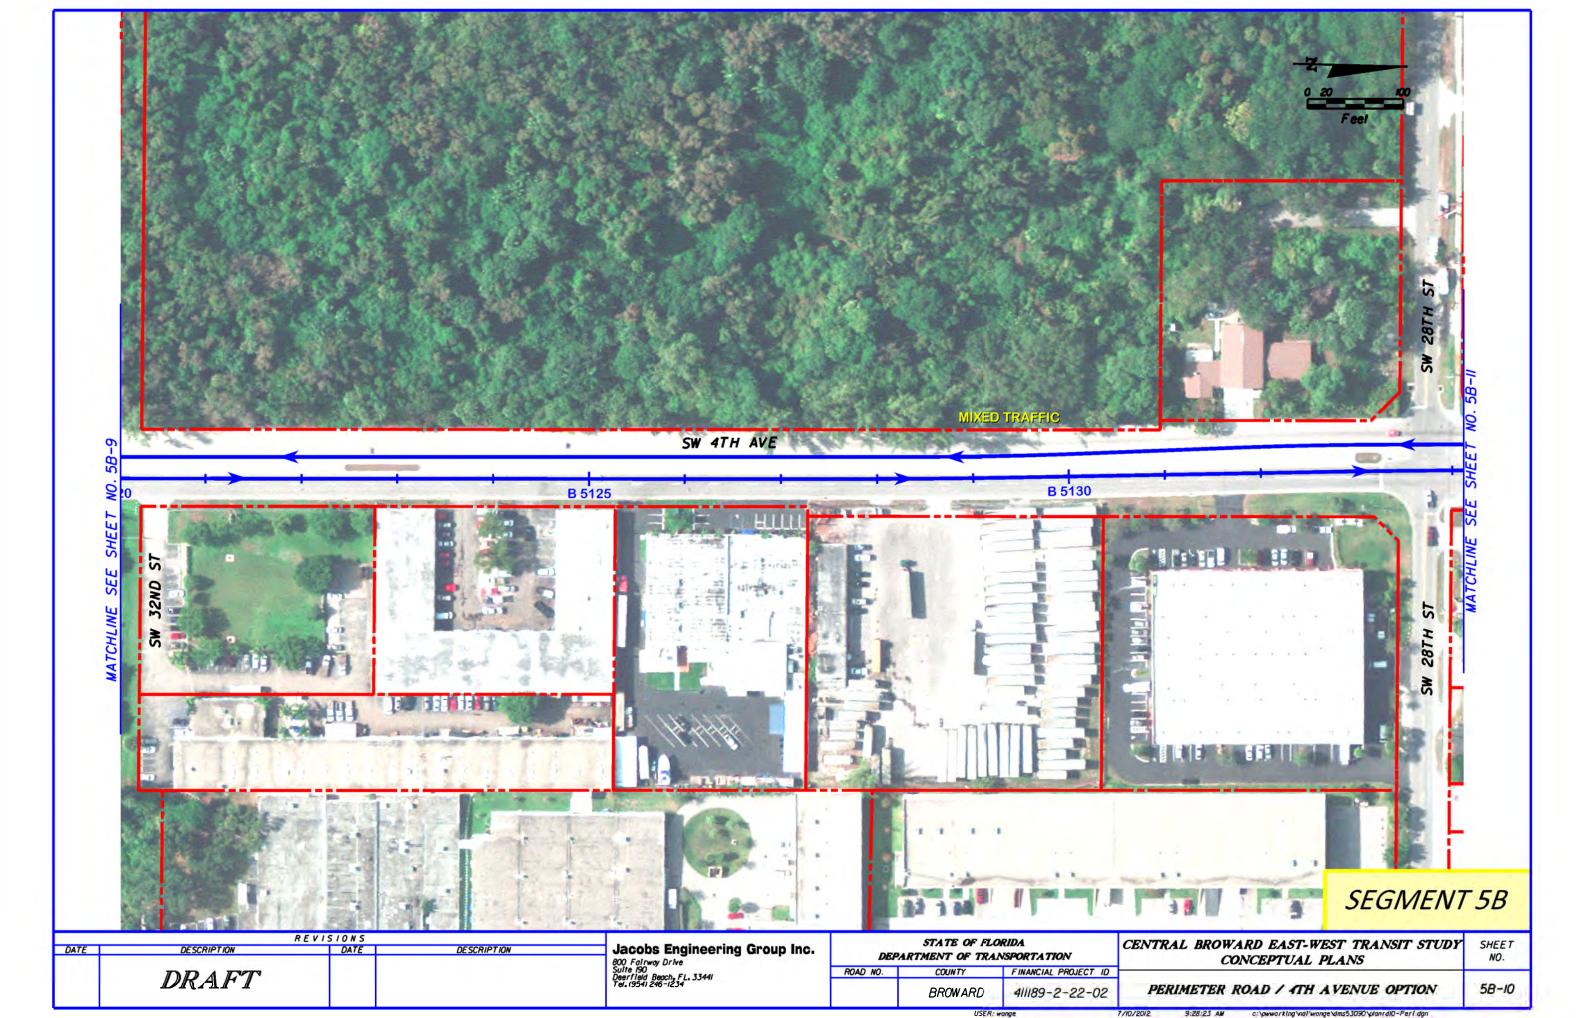

ma 7/11/2012 6:18:41 PM c:\pwworking\nai\powellma\dms54363\TYPRD01.dgn

PROPOSED SW 4TH AVENUE SEGMENT 5B

EXISTING SW 4TH AVENUE (NORTH OF SR 84)

EXISTING SW 4TH AVENUE (SOUTH OF SR 84)

| R E V       | ISIONS |             |    |          | STATE OF FLO    | RIDA                 |                                                                     | Т        |
|-------------|--------|-------------|----|----------|-----------------|----------------------|---------------------------------------------------------------------|----------|
| DESCRIPTION | DATE   | DESCRIPTION |    | DEP.     | ARTMENT OF TRAN | =                    | CENTRAL BROWARD EAST-WEST TRANSIT                                   |          |
|             |        |             | RO | ROAD NO. | COUNTY          | FINANCIAL PROJECT ID | DRAFT ENVIRONMENTAL IMPACT STATEMENT                                | $\vdash$ |
|             |        |             |    |          | BROWARD         | 411189-2-22-02       | TYPICAL SECTIONS                                                    |          |
|             |        |             |    |          | pow ellma       |                      | 7/II/20I2 6:20:29 PM c:\pwworking\nai\powellma\dms54363\TYPRD0I.dgn |          |