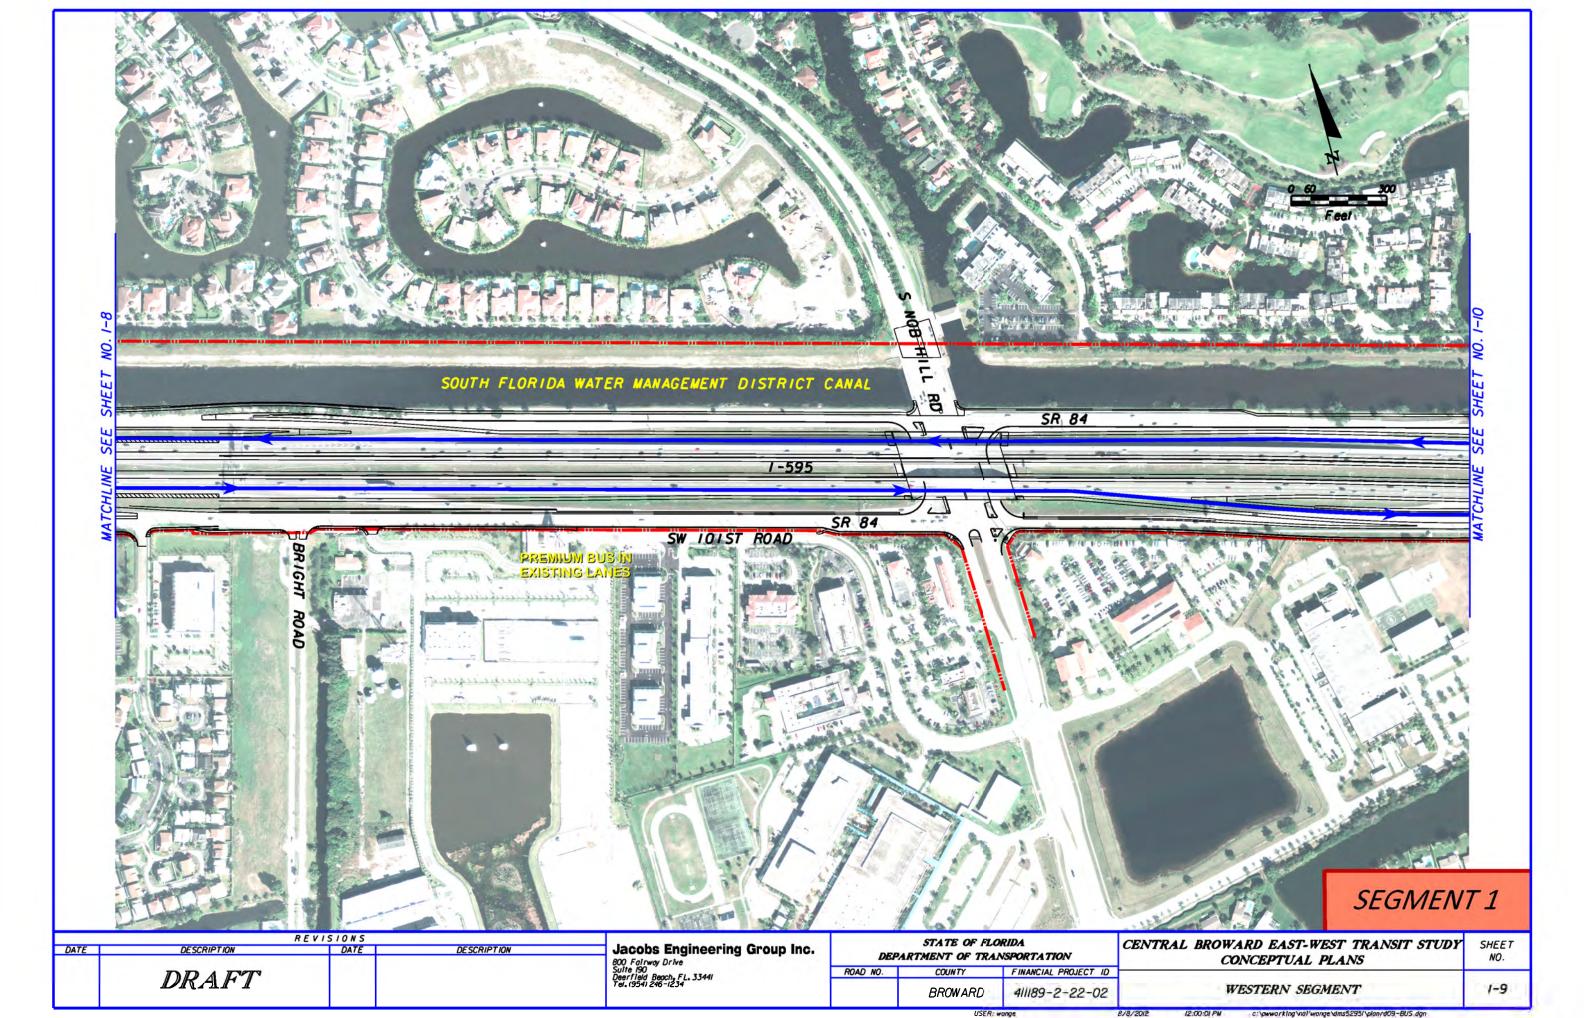

ntification No. F954081636 Contract No.

NOTE: THE SCALE OF THESE PLANS MAY HAVE CHANGED DUE TO REPRODUCTION.

LEGEND

PREMIUM BUS ALIGNMENT

STREETCAR ALIGNMENT

PREMIUM BUS OR
STREETCAR ALIGNMENT

PROJECT LENGTH IS BASED ON & OF CONSTRUCTION

| LENGTH OF PROJECT       |             |       |
|-------------------------|-------------|-------|
|                         | LINEAR FEET | MILES |
| ROADWAY                 |             |       |
| BRIDGES                 |             |       |
| NET LENGTH OF PROJECT   |             |       |
| EXCEPTIONS              |             |       |
| GROSS LENGTH OF PROJECT |             |       |

FDOT PROJECT MANAGER: KHALILAH FFRENCH, PE

FISCAL SHEET NO.

PENSACOLA































DRAFT

COUNTY

BROWARD

ROAD NO.

1-2













































































SEGMENT 2B

| DATE | TE | R E V I S I O N S  DESCRIPTION DATE DESCRIPTION |  |  | Jacobs Engineering Group Inc.                                  | STATE OF FLORIDA DEPARTMENT OF TRANSPORTATION |         |                      | CENTRAL BROWARD EAST-WEST TRANSIT STUDY CONCEPTUAL PLANS | SHEET<br>NO. |
|------|----|-------------------------------------------------|--|--|----------------------------------------------------------------|-----------------------------------------------|---------|----------------------|----------------------------------------------------------|--------------|
|      |    | DRAFT                                           |  |  | Suite 190<br>Deerfield Beach, FL, 3344I<br>Tel. (954) 246-1234 | ROAD NO.