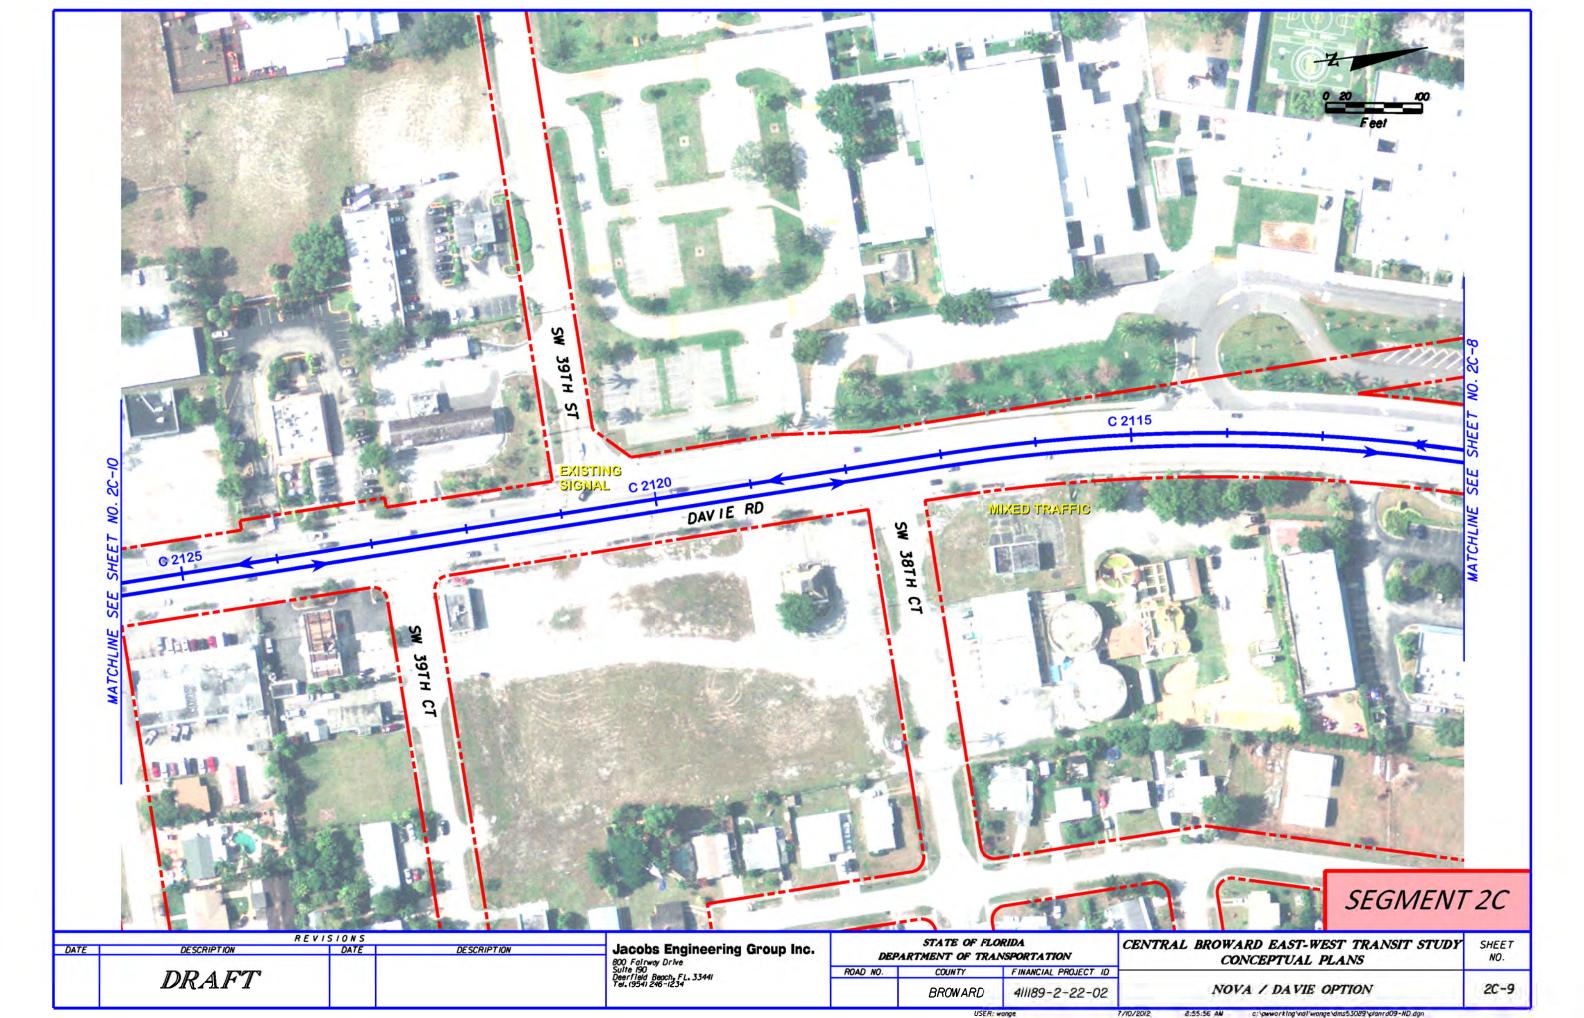

NOTE: FOR SEGMENT 2B THE PROPOSED ALIGNMENT IS A SINGLE TRACK BETWEEN UNIVERSITY DRIVE AND DAVIE ROAD. IN THE TYPICAL SECTION THE WESTBOUND TRANSITWAY WOULD REMAIN. THE EASTBOUND DIRECTION WOULD BE VEHICULAR TRAFFIC ONLY.