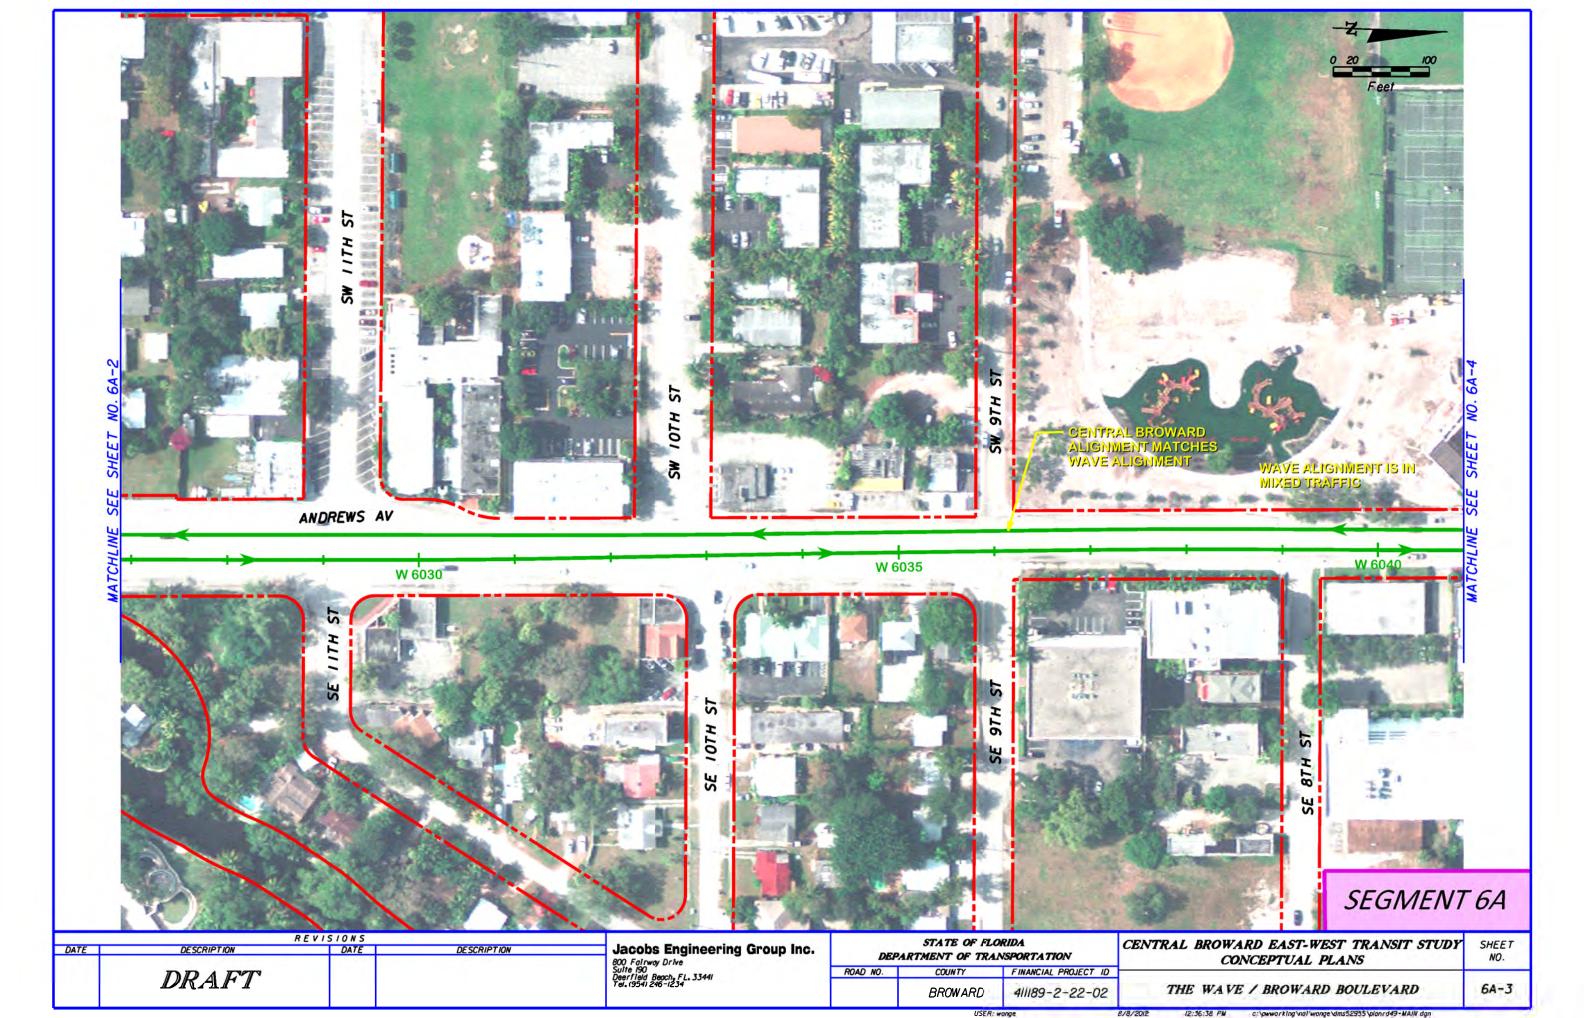

411189-2-22-02

BROWARD

THE WAVE / BROWARD BOULEVARD

Jacobs Engineering Group Inc. 800 Fairway Drive Suite 190 Deerfield Beach, FL. 33441 Tel. 19541 246-1234 STATE OF FLORIDA

DEPARTMENT OF TRANSPORTATION

FINANCIAL PROJECT ID