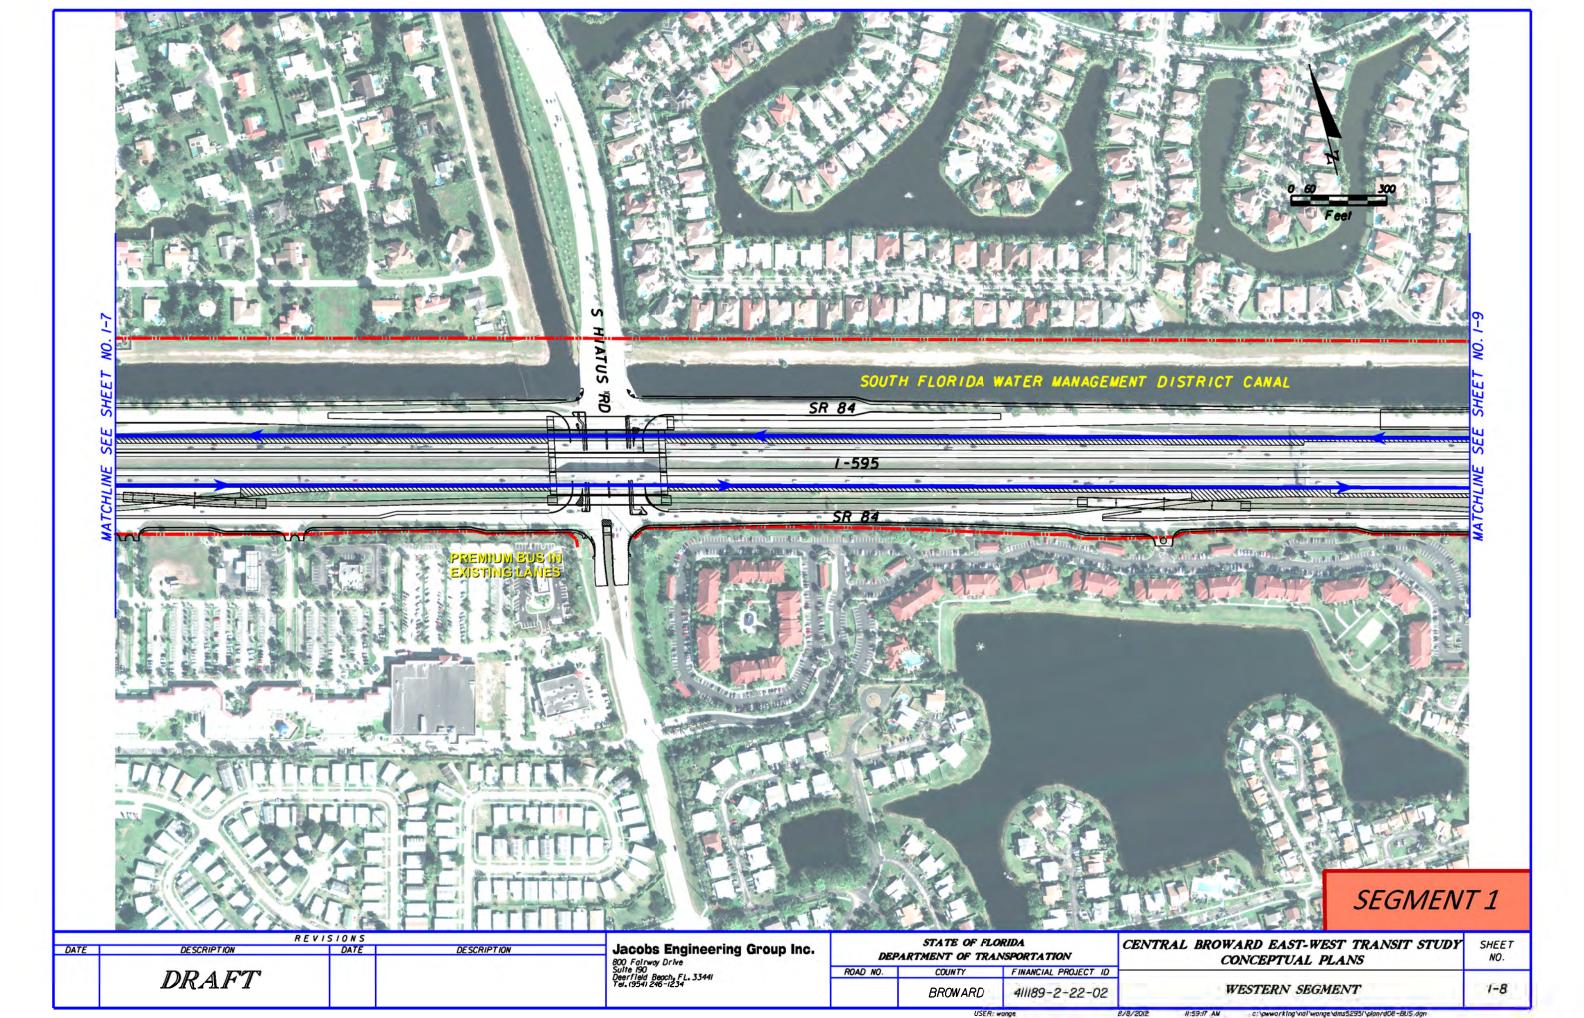

dentification No. F954081636 Contract No.

NOTE: THE SCALE OF THESE PLANS MAY HAVE CHANGED DUE TO REPRODUCTION.

LEGEND

PREMIUM BUS ALIGNMENT

STREETCAR ALIGNMENT

PREMIUM BUS OR
STREETCAR ALIGNMENT

PROJECT LENGTH IS BASED ON & OF CONSTRUCTION

| LENGTH OF PROJECT       |             |       |
|-------------------------|-------------|-------|
|                         | LINEAR FEET | MILES |
| ROADWAY                 |             |       |
| BRIDGES                 |             |       |
| NET LENGTH OF PROJECT   |             |       |
| EXCEPTIONS              |             |       |
| GROSS LENGTH OF PROJECT |             |       |

FDOT PROJECT MANAGER: KHALILAH FFRENCH, PE

FISCAL SHEET NO.

PENSACOLA































DRAFT

COUNTY

BROWARD

ROAD NO.

1-2













































































SEGMENT 2B

| DATE | TE | R E V I S I O N S  DESCRIPTION DATE DESCRIPTION |  |  | Jacobs Engineering Group Inc.                                  | STATE OF FLORIDA DEPARTMENT OF TRANSPORTATION |         |                      | CENTRAL BROWARD EAST-WEST TRANSIT STUDY CONCEPTUAL PLANS | SHEET<br>NO. |
|------|----|-------------------------------------------------|--|--|----------------------------------------------------------------|-----------------------------------------------|---------|----------------------|----------------------------------------------------------|--------------|
|      |    | DRAFT                                           |  |  | Suite 190<br>Deerfield Beach, FL, 3344I<br>Tel. (954) 246-1234 | ROAD NO