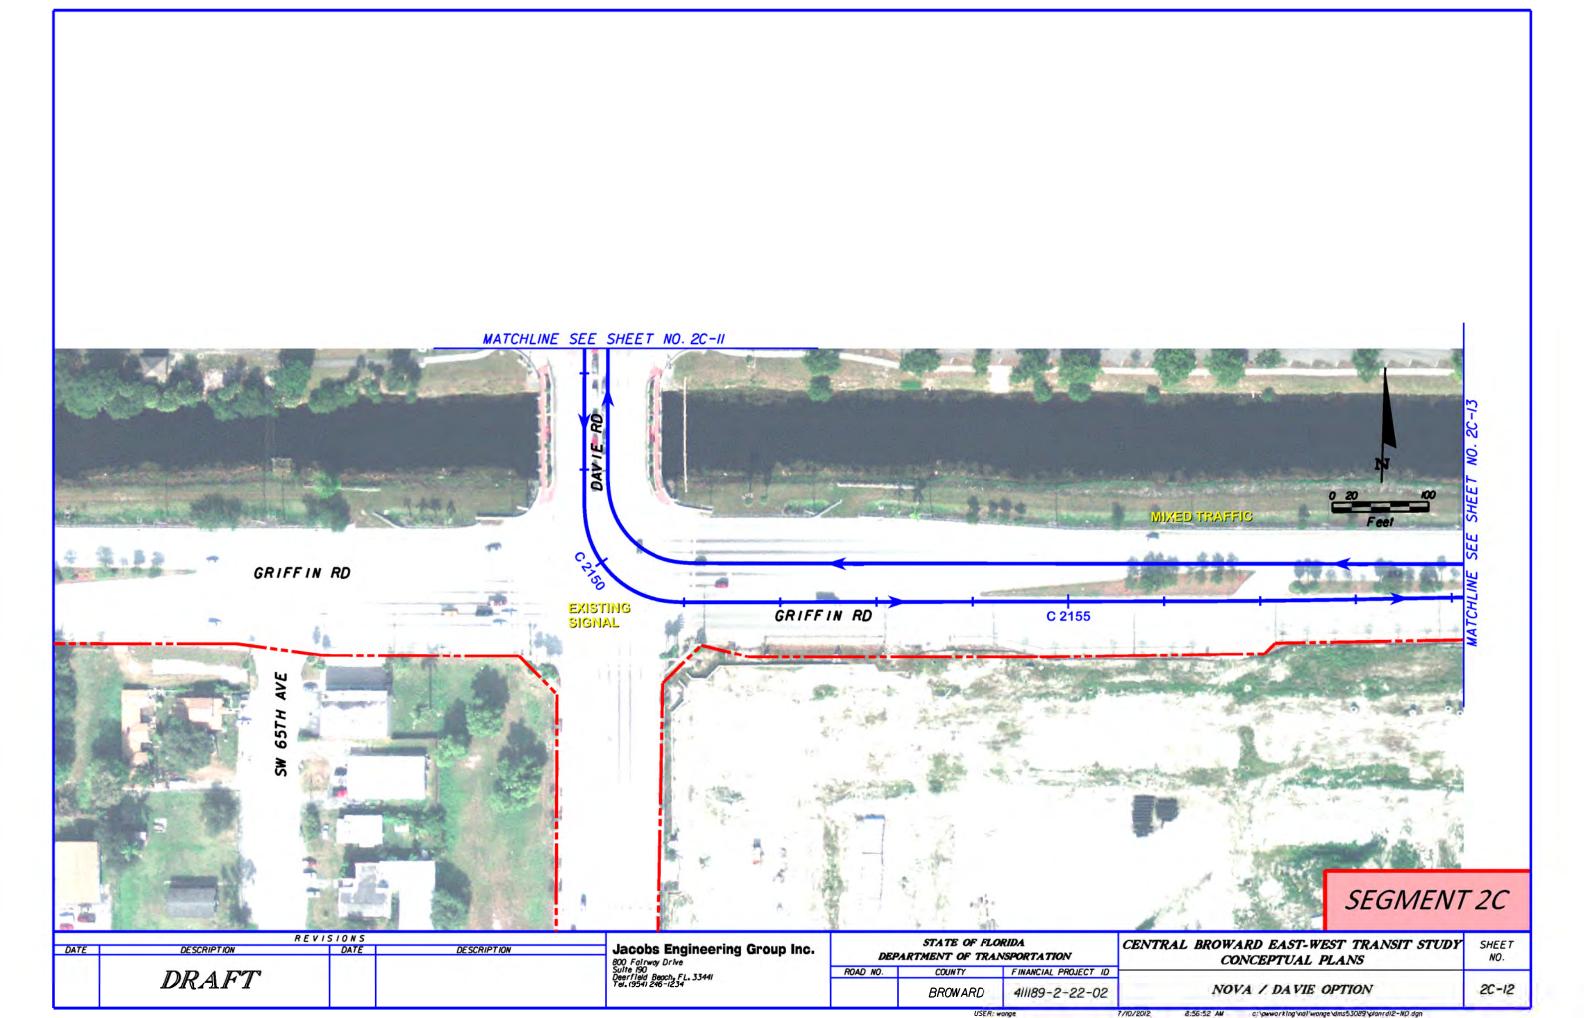

SEGMENT 2B

| DATE | TE | R E V I S I O N S  DESCRIPTION DATE DESCRIPTION |  |  | Jacobs Engineering Group Inc.                                  | STATE OF FLORIDA DEPARTMENT OF TRANSPORTATION |         |                      | CENTRAL BROWARD EAST-WEST TRANSIT STUDY CONCEPTUAL PLANS | SHEET<br>NO. |
|------|----|-------------------------------------------------|--|--|----------------------------------------------------------------|-----------------------------------------------|---------|----------------------|----------------------------------------------------------|--------------|
|      |    | DRAFT                                           |  |  | Suite 190<br>Deerfield Beach, FL, 3344I<br>Tel. (954) 246-1234 | ROAD NO. CO                                   | COUNTY  | FINANCIAL PROJECT ID | ONE WAY LOOP OPTION                                      | 28-12        |
| T    |    |                                                 |  |  |                                                                |                                               | BROWARD | 411189-2-22-02       |                                                          |              |