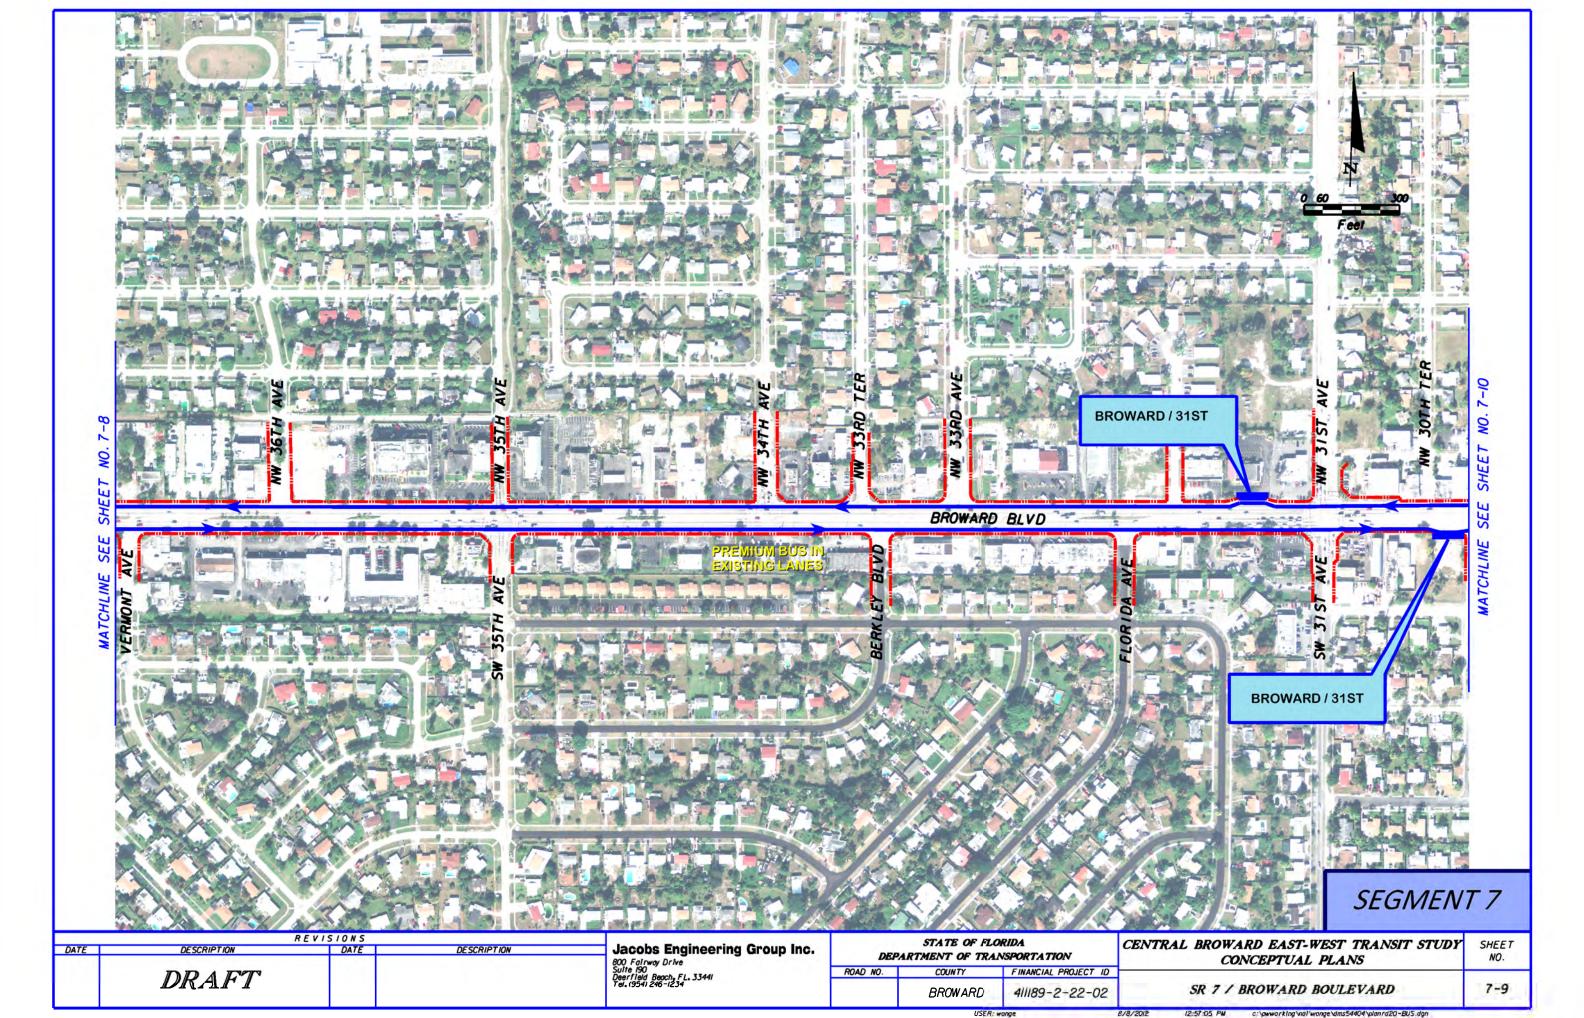

411189-2-22-02

COUNTY

BROWARD

ROAD NO.

REVISIONS DATE

DRAFT

SEGMENT 7

SHEET