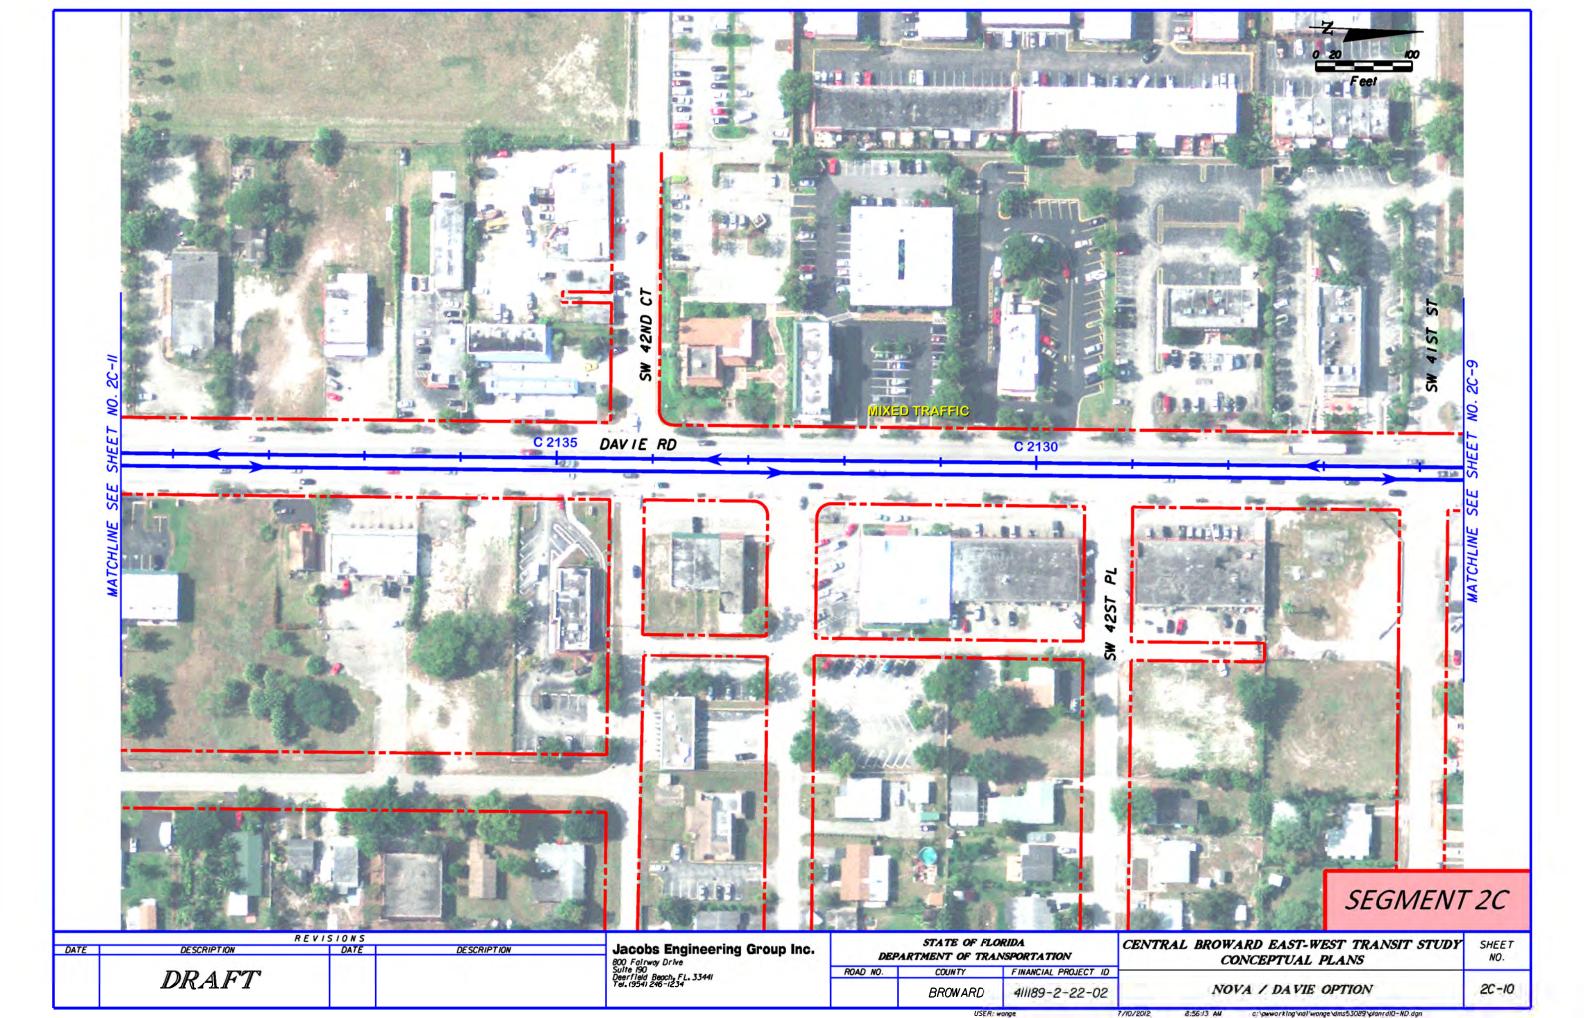

## DAVIE ROAD - NOVA DRIVE TO GRIFFIN ROAD (LOOKING SOUTH)

| DESCRIPTION  DEPARTMENT OF TRANSPORTATION  ROAD NO. COUNTY FINANCIAL PROJECT ID  TYPICAL SECTIONS  TYPICAL SECTIONS | REVISIONS        |          | STATE OF FLOI | RIDA                 |                                    |
|---------------------------------------------------------------------------------------------------------------------|------------------|----------|---------------|----------------------|------------------------------------|
| TYDICAL SECTIONS                                                                                                    | DATE DESCRIPTION | DE       |               | <del>-</del>         | CENTRAL BROWARD EAST-WEST TRANSI   |
| DROWARD AUGO 2 22 02 TYPICAL SECTIONS                                                                               |                  | ROAD NO. | . COUNTY      | FINANCIAL PROJECT ID | DRAFT ENVIRONMENTAL IMPACT STATEME |
|                                                                                                                     |                  |          | BROWARD       | 411189-2-22-02       | TYPICAL SECTIONS                   |