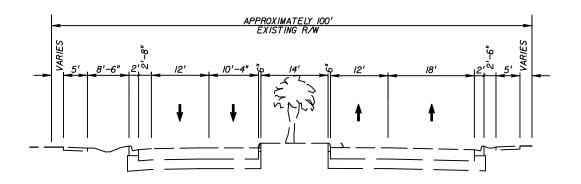

AI | ISPORTATION                         | CENTRAL BROWARD EAST-WEST TRANSIT                     | SHEET<br>NO. |
|------|------------------------|-------------------|-------------|----------------------------------------------------------------|----------|----------------------------------|-------------------------------------|-------------------------------------------------------|--------------|
|      | DRAFT                  |                   |             | Surre 190<br>Deerfield Beach, FL. 33441<br>Tel. (954) 246–1234 | ROAD NO. | COUNTY<br>BROWARD                | FINANCIAL PROJECT ID 411189-2-22-02 | DRAFT ENVIRONMENTAL IMPACT STATEMENT TYPICAL SECTIONS | T-9          |

ma 7/11/2012 6:18:41 PM c:\pwworking\nai\powellma\dms54363\TYPRD01.dgn



PROPOSED SW 4TH AVENUE SEGMENT 5B



EXISTING SW 4TH AVENUE (NORTH OF SR 84)



EXISTING SW 4TH AVENUE (SOUTH OF SR 84)

| R E V       | ISIONS |             |    |          | STATE OF FLO    | RIDA                 |                                                                     | Т        |
|-------------|--------|-------------|----|----------|-----------------|----------------------|---------------------------------------------------------------------|----------|
| DESCRIPTION | DATE   | DESCRIPTION |    | DEP.     | ARTMENT OF TRAN | =                    | CENTRAL BROWARD EAST-WEST TRANSIT                                   |          |
|             |        |             | RO | ROAD NO. | COUNTY          | FINANCIAL PROJECT ID | DRAFT ENVIRONMENTAL IMPACT STATEMENT                                | $\vdash$ |
|