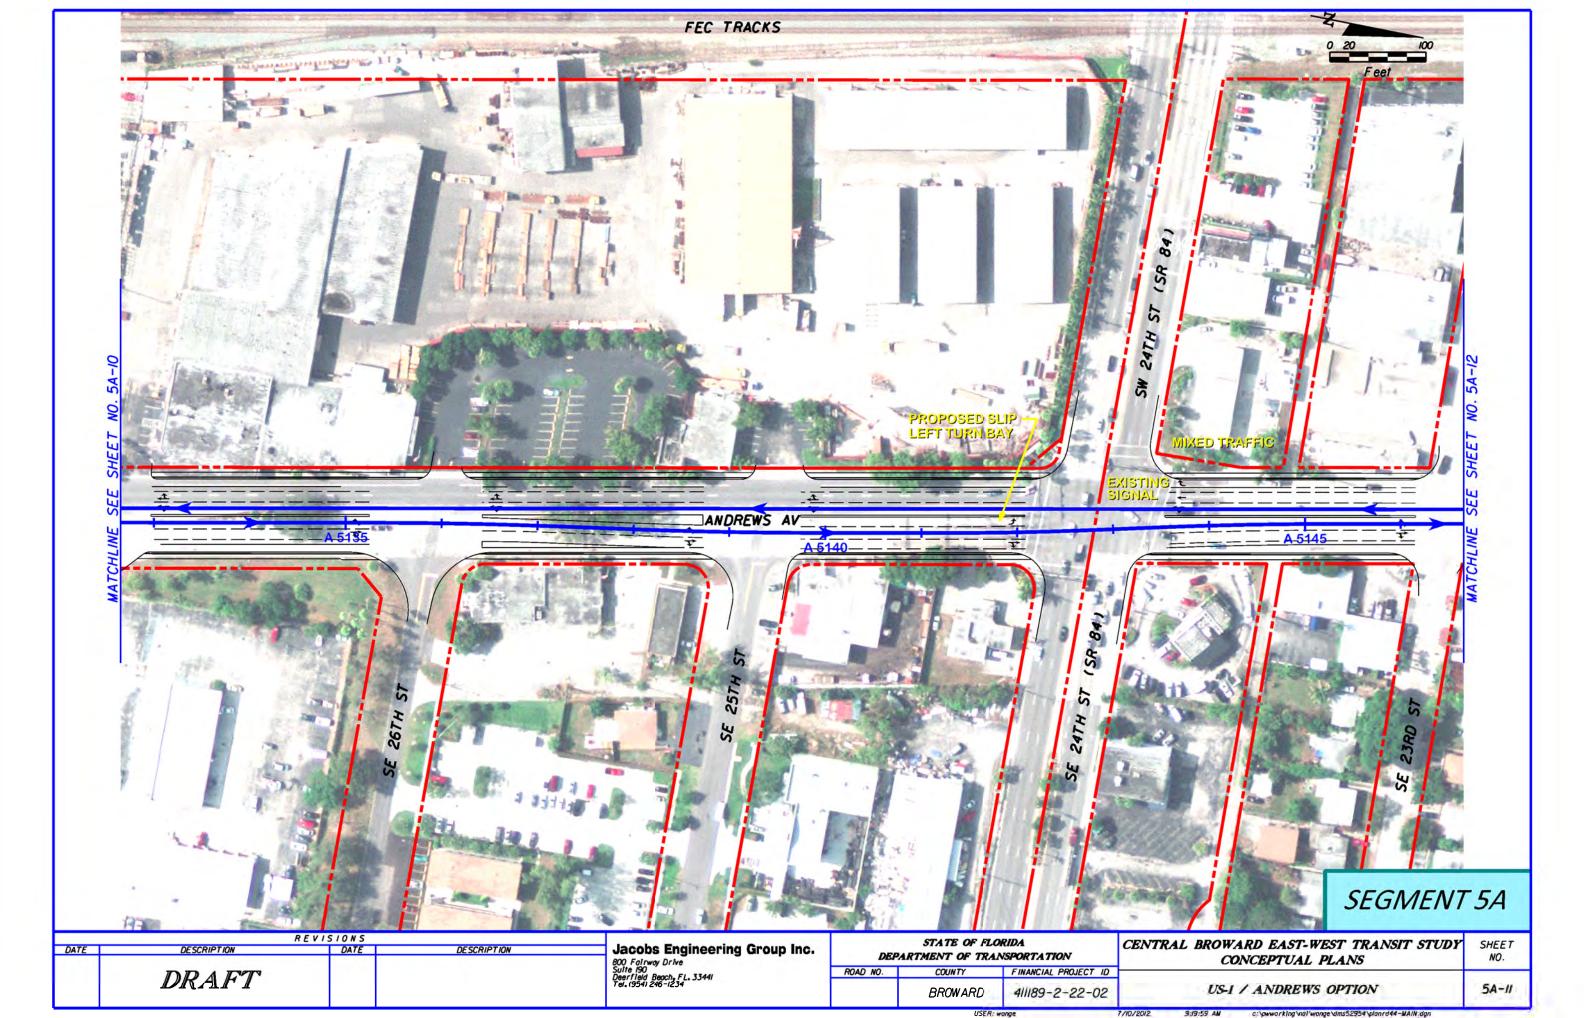

PROPOSED CONDITION - SHARED DOUBLE TRACK IN INSIDE LANES

SEGMENT 5A

EXISTING CONDITION

S ANDREWS AVENUE - SOUTH OF 20TH STREET (LOOKING NORTH)

| DATE | R E V I<br>DESCRIPTION | S I O N S<br>DATE | DESCRIPTION | Jacobs Engineering Group Inc.                                  |          | STATE OF FLO<br>PARTMENT OF TRAI | ISPORTATION                         | CENTRAL BROWARD EAST-WEST TRANSIT                     | SHEET<br>NO. |
|------|------------------------|-------------------|-------------|----------------------------------------------------------------|----------|----------------------------------|-------------------------------------|-------------------------------------------------------|--------------|
|      | DRAFT                  |                   |             | Surre 190<br>Deerfield Beach, FL. 33441<br>Tel. (954) 246–1234 | ROAD NO. | COUNTY<br>BROWARD                | FINANCIAL PROJECT ID 411189-2-22-02 | DRAFT ENVIRONMENTAL IMPACT STATEMENT TYPICAL SECTIONS | T-9          |