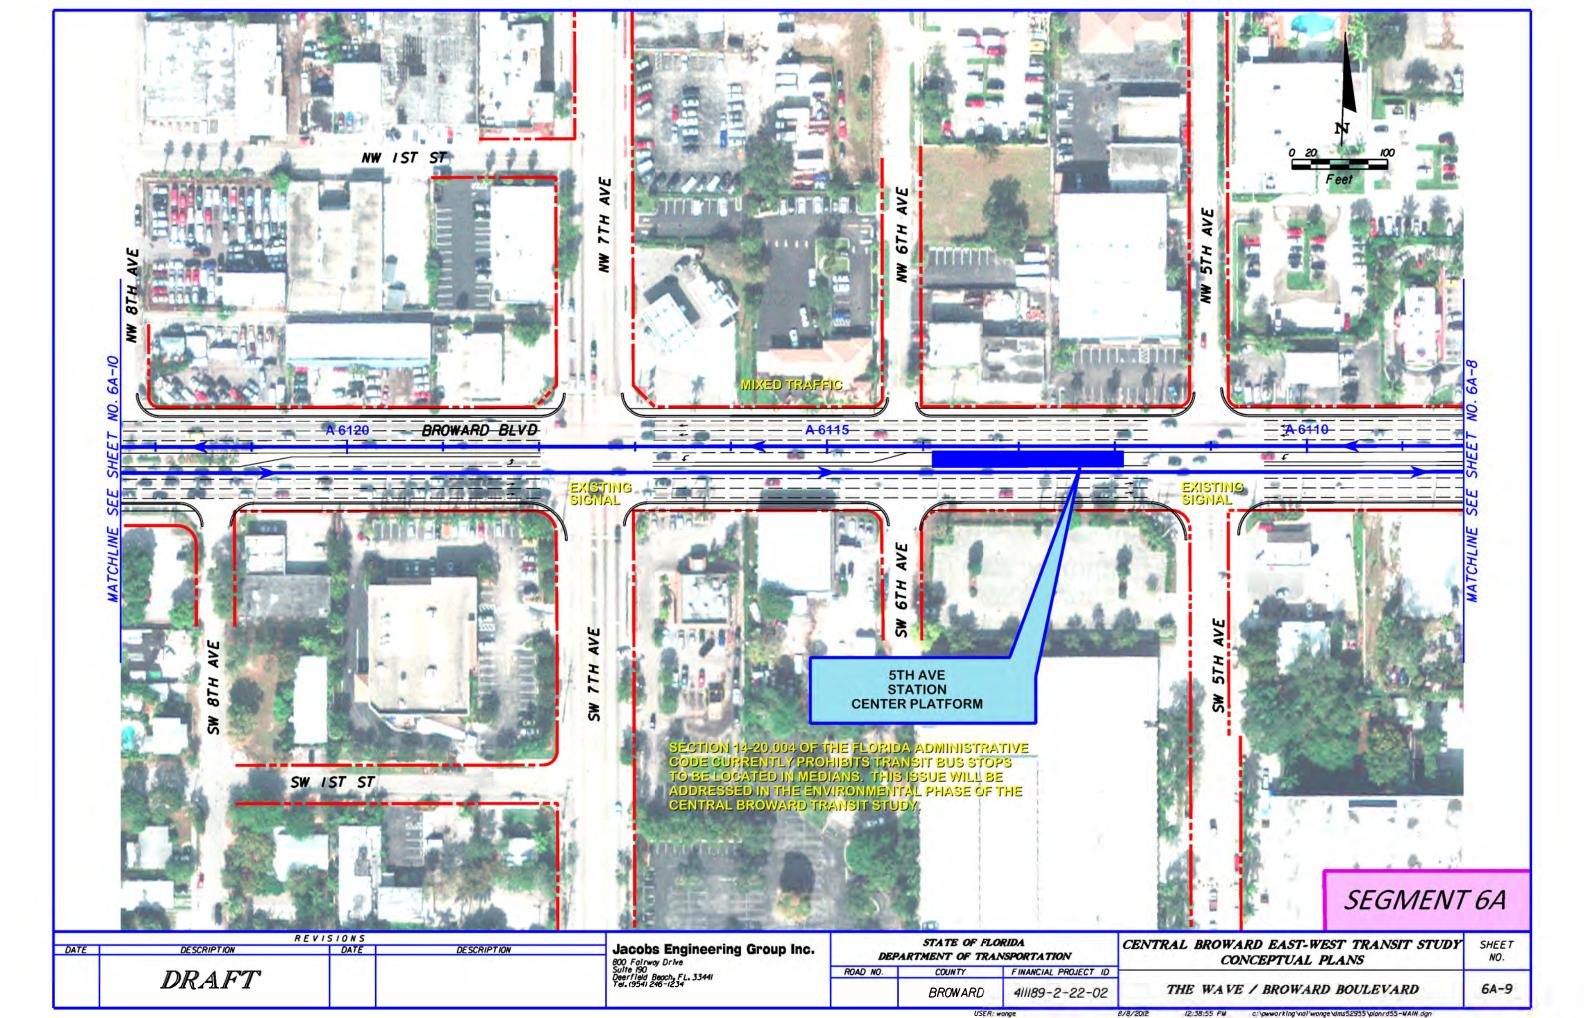

411189-2-22-02

BROWARD

THE WAVE / BROWARD BOULEVARD

Jacobs Engineering Group Inc. 800 Fairway Drive Suite 190 Deerfield Beach, FL. 33441 Tel. 19541 246-1234 STATE OF FLORIDA

DEPARTMENT OF TRANSPORTATION

FINANCIAL PROJECT ID