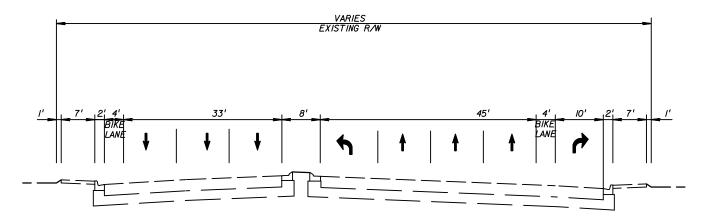

<del>-</del>         | CENTRAL BROWARD EAST-WEST TRANSI   |
| DROWARD AUGO 2 22 02 TYPICAL SECTIONS                                                                               |                  | ROAD NO. | . COUNTY      | FINANCIAL PROJECT ID | DRAFT ENVIRONMENTAL IMPACT STATEME |
|                                                                                                                     |                  |          | BROWARD       | 411189-2-22-02       | TYPICAL SECTIONS                   |



NOTE: FOR SEGMENT 2B THE PROPOSED ALIGNMENT IS A SINGLE TRACK BETWEEN UNIVERSITY DRIVE AND DAVIE ROAD. IN THE TYPICAL SECTION THE WESTBOUND TRANSITWAY WOULD REMAIN. THE EASTBOUND DIRECTION WOULD BE VEHICULAR TRAFFIC ONLY.

PROPOSED CONDITION - SHARED LANES
SEGMENTS 2A, 2B, 2C, 3, 4



#### EXISTING CONDITION

GRIFFIN ROAD - UNIVERSITY DRIVE TO S FEDERAL HIGHWAY (LOOKING EAST)

|             | REVISIONS |             |      |        | STATE OF FLOR   | RIDA                 |                                                                     |
|-------------|-----------|-------------|------|--------|-----------------|----------------------|---------------------------------------------------------------------|
| DESCRIPTION | DATE      | DESCRIPTION |      | DEPA   | ARTMENT OF TRAN | SPORTATION           | CENTRAL BROWARD EAST-WEST TRANSIT                                   |
|             |           |             | ROAD | AD NO. | COUNTY          | FINANCIAL PROJECT ID | DRAFT ENVIRONMENTAL IMPACT STATEMEN                                 |
|             |           |