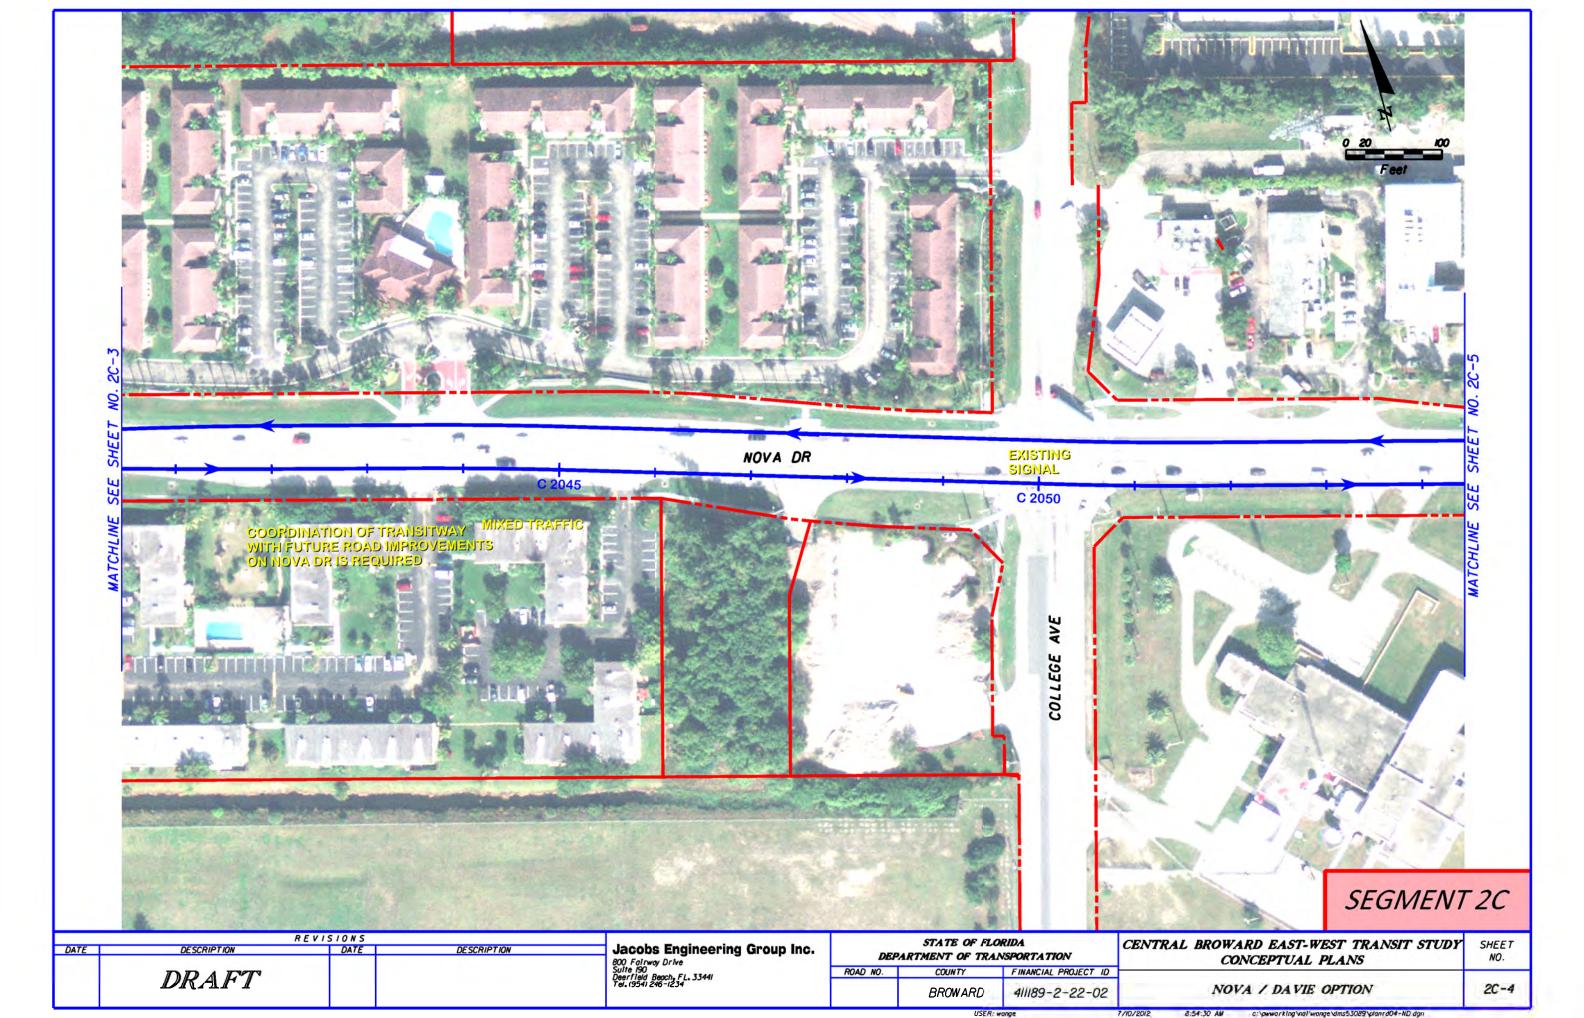

SEGMENT 2B

| DATE | TE | R E V I S I O N S  DESCRIPTION DATE DESCRIPTION |  |  | Jacobs Engineering Group Inc.                                  | STATE OF FLORIDA DEPARTMENT OF TRANSPORTATION |         |                      | CENTRAL BROWARD EAST-WEST TRANSIT STUDY CONCEPTUAL PLANS | SHEET<br>NO. |
|------|----|-------------------------------------------------|--|--|----------------------------------------------------------------|-----------------------------------------------|---------|----------------------|----------------------------------------------------------|--------------|
|      |    | DRAFT                                           |  |  | Suite 190<br>Deerfield Beach, FL, 3344I<br>Tel. (954) 246-1234 | ROAD NO. CO                                   | COUNTY  | FINANCIAL PROJECT ID | ONE WAY LOOP OPTION                                      | 28-12        |
| T    |    |                                                 |  |  |                                                                |                                               | BROWARD | 411189-2-22-02       |                                                          |              |