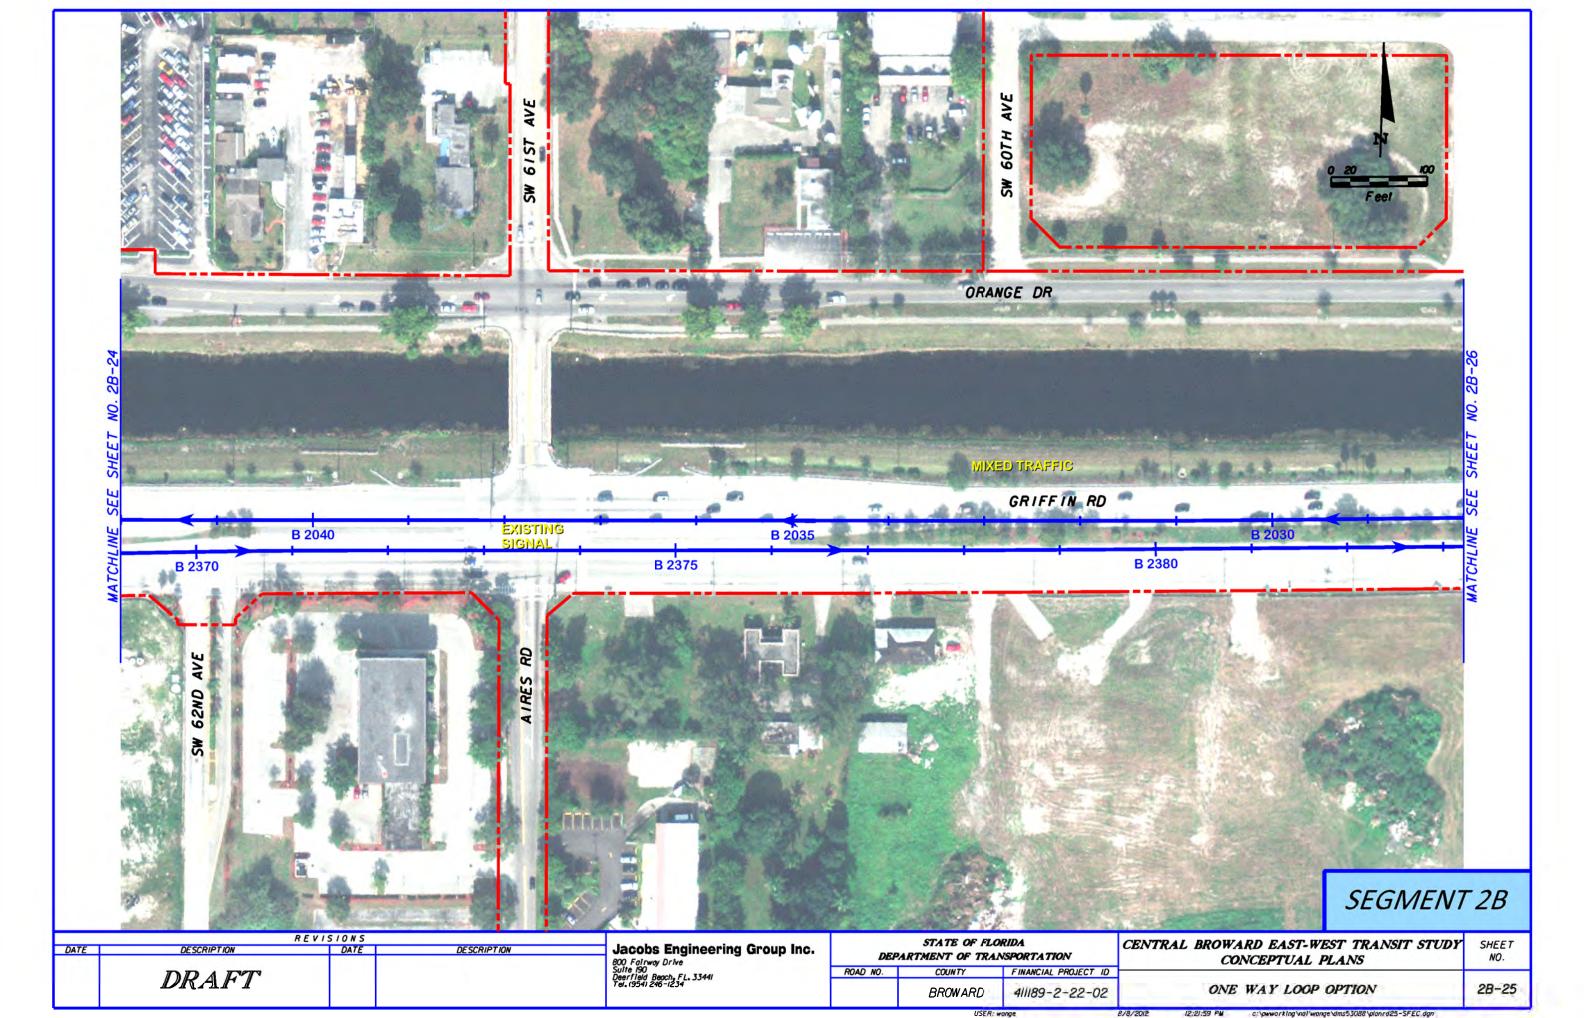

SEGMENT 2B

| DATE | TE | R E V I S I O N S  DESCRIPTION DATE DESCRIPTION |  |  | Jacobs Engineering Group Inc.                                  | STATE OF FLORIDA DEPARTMENT OF TRANSPORTATION |         |                      | CENTRAL BROWARD EAST-WEST TRANSIT STUDY CONCEPTUAL PLANS | SHEET<br>NO. |
|------|----|-------------------------------------------------|--|--|----------------------------------------------------------------|-----------------------------------------------|---------|----------------------|----------------------------------------------------------|--------------|
|      |    | DRAFT                                           |  |  | Suite 190<br>Deerfield Beach, FL, 3344I<br>Tel. (954) 246-1234 | ROAD NO. CO                                   | COUNTY  | FINANCIAL PROJECT ID | ONE WAY LOOP OPTION                                      | 28-12        |
| T    |    |                                                 |  |  |                                                                |                                               | BROWARD | 411189-2-22-02       |                                                          |              |