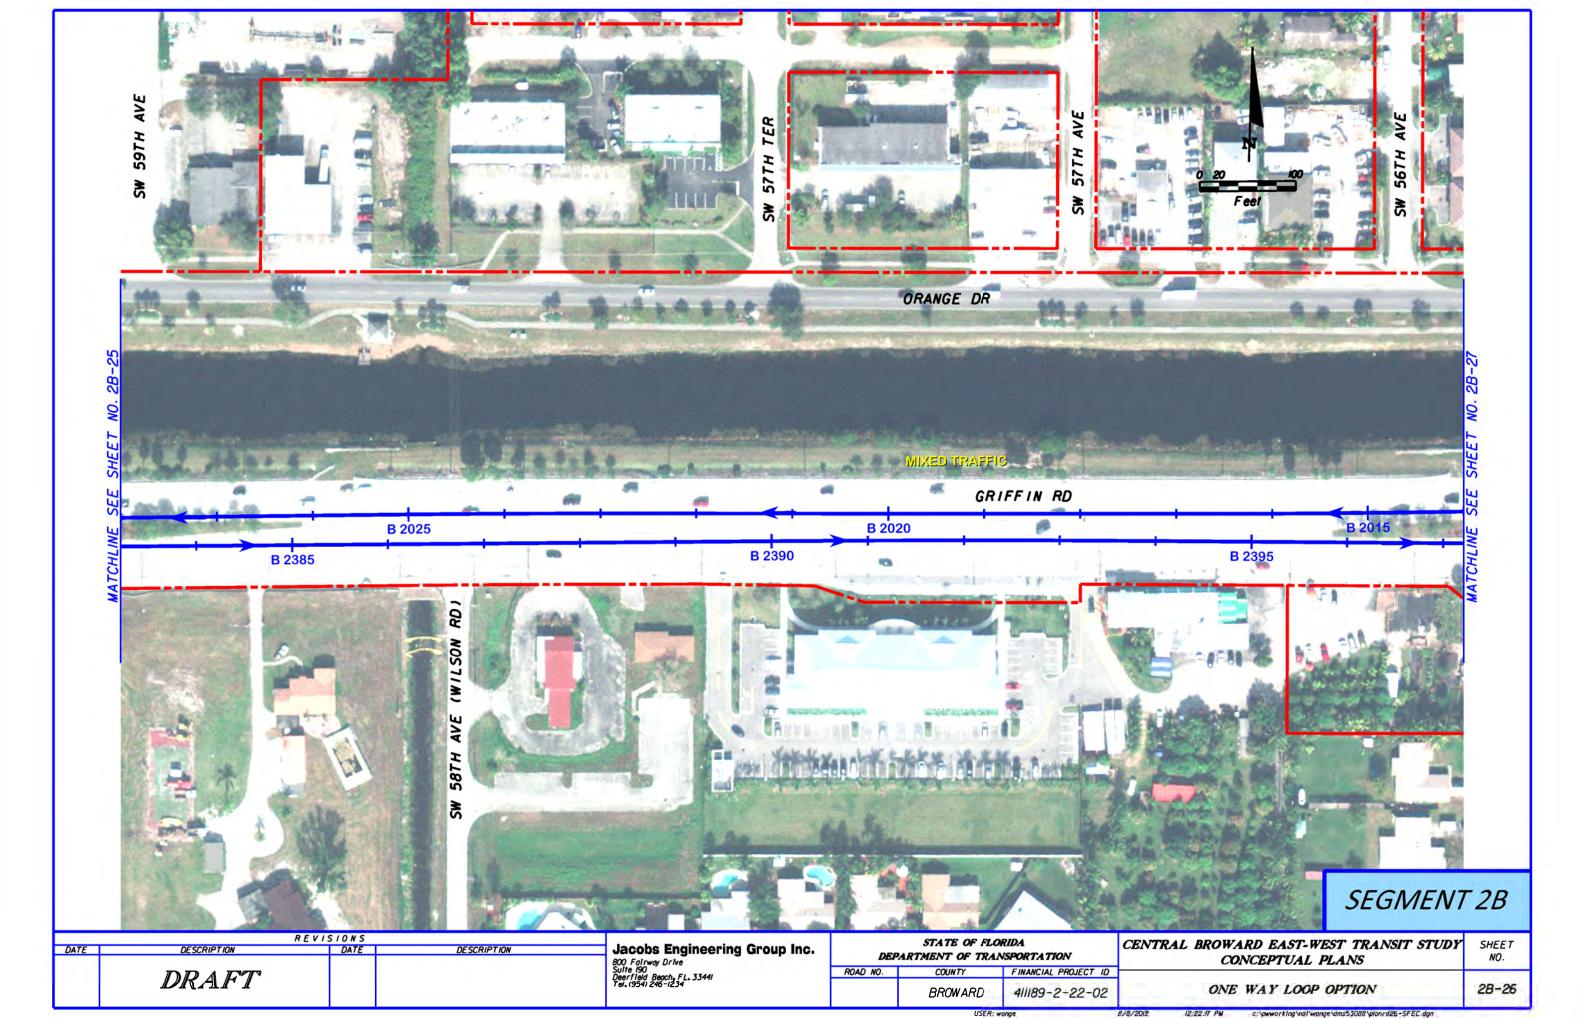

SEGMENT 2B

| DATE | TE | R E V I S I O N S  DESCRIPTION DATE DESCRIPTION |  |  | Jacobs Engineering Group Inc.                                  | STATE OF FLORIDA DEPARTMENT OF TRANSPORTATION |         |                      | CENTRAL BROWARD EAST-WEST TRANSIT STUDY CONCEPTUAL PLANS | SHEET<br>NO. |
|------|----|-------------------------------------------------|--|--|----------------------------------------------------------------|-----------------------------------------------|---------|----------------------|----------------------------------------------------------|--------------|
|      |    | DRAFT                                           |  |  | Suite 190<br>Deerfield Beach, FL, 3344I<br>Tel. (954) 246-1234 | ROAD NO. CO                                   | COUNTY  | FINANCIAL PROJECT ID | ONE WAY LOOP OPTION                                      | 28-12        |
| T    |    |                                                 |  |  |                                                                |                                               | BROWARD | 411189-2-22-02       |                                                          |              |