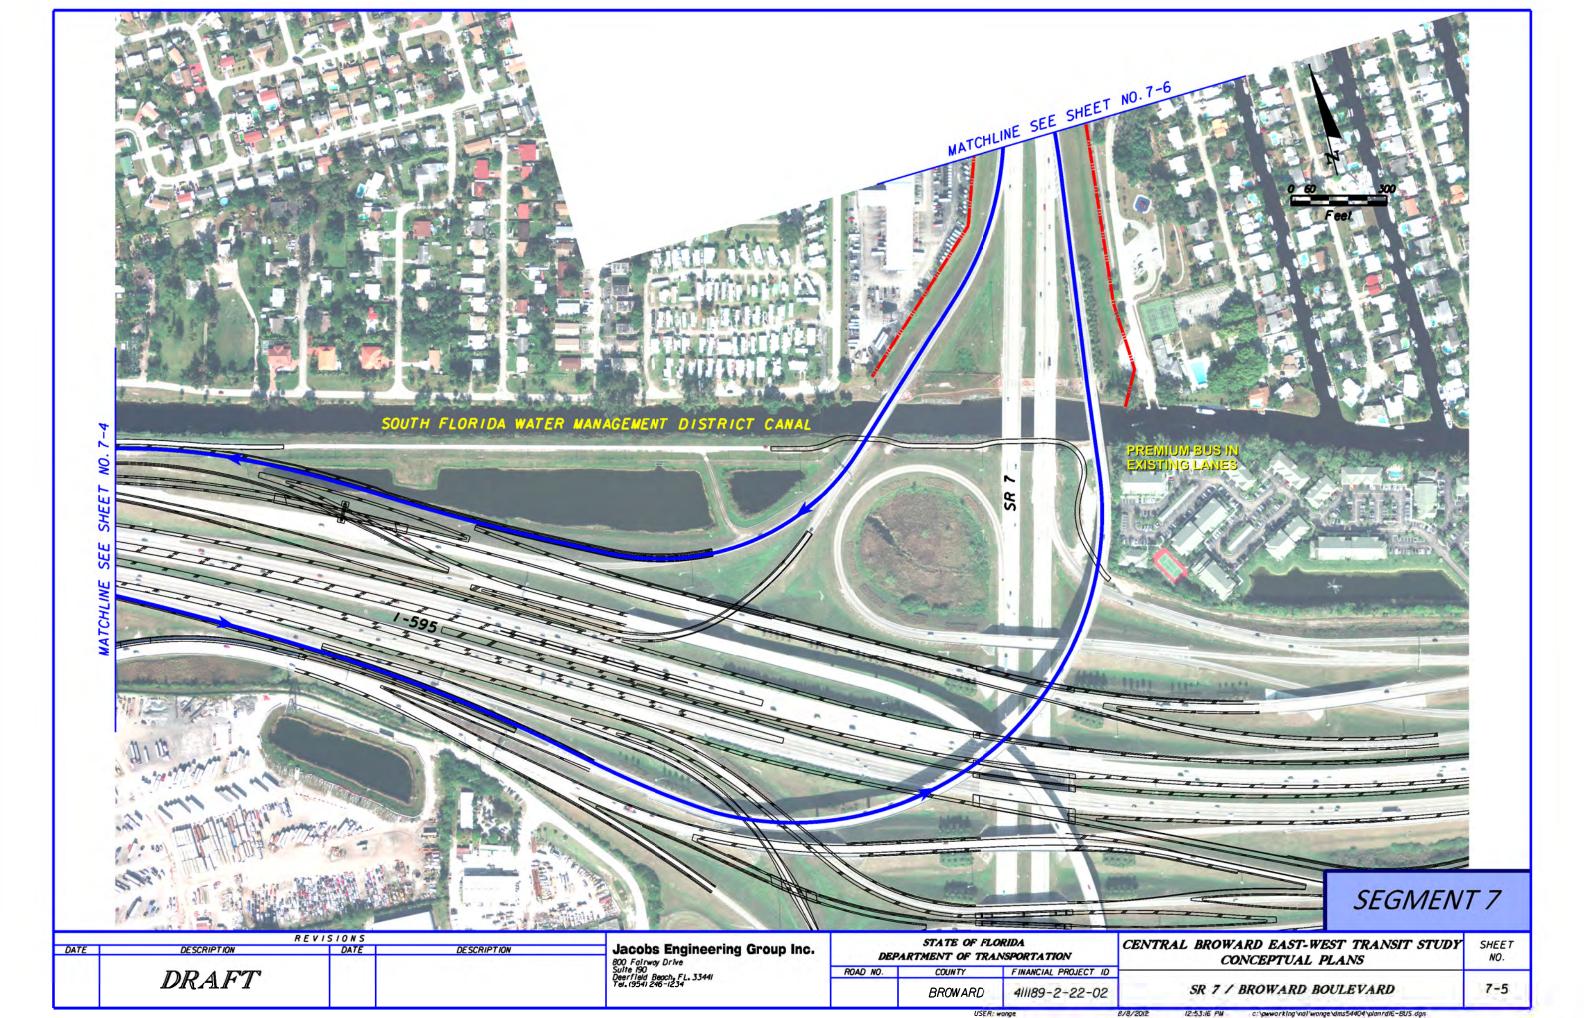

411189-2-22-02

COUNTY

BROWARD

ROAD NO.

REVISIONS DATE

DRAFT

SEGMENT 7

SHEET