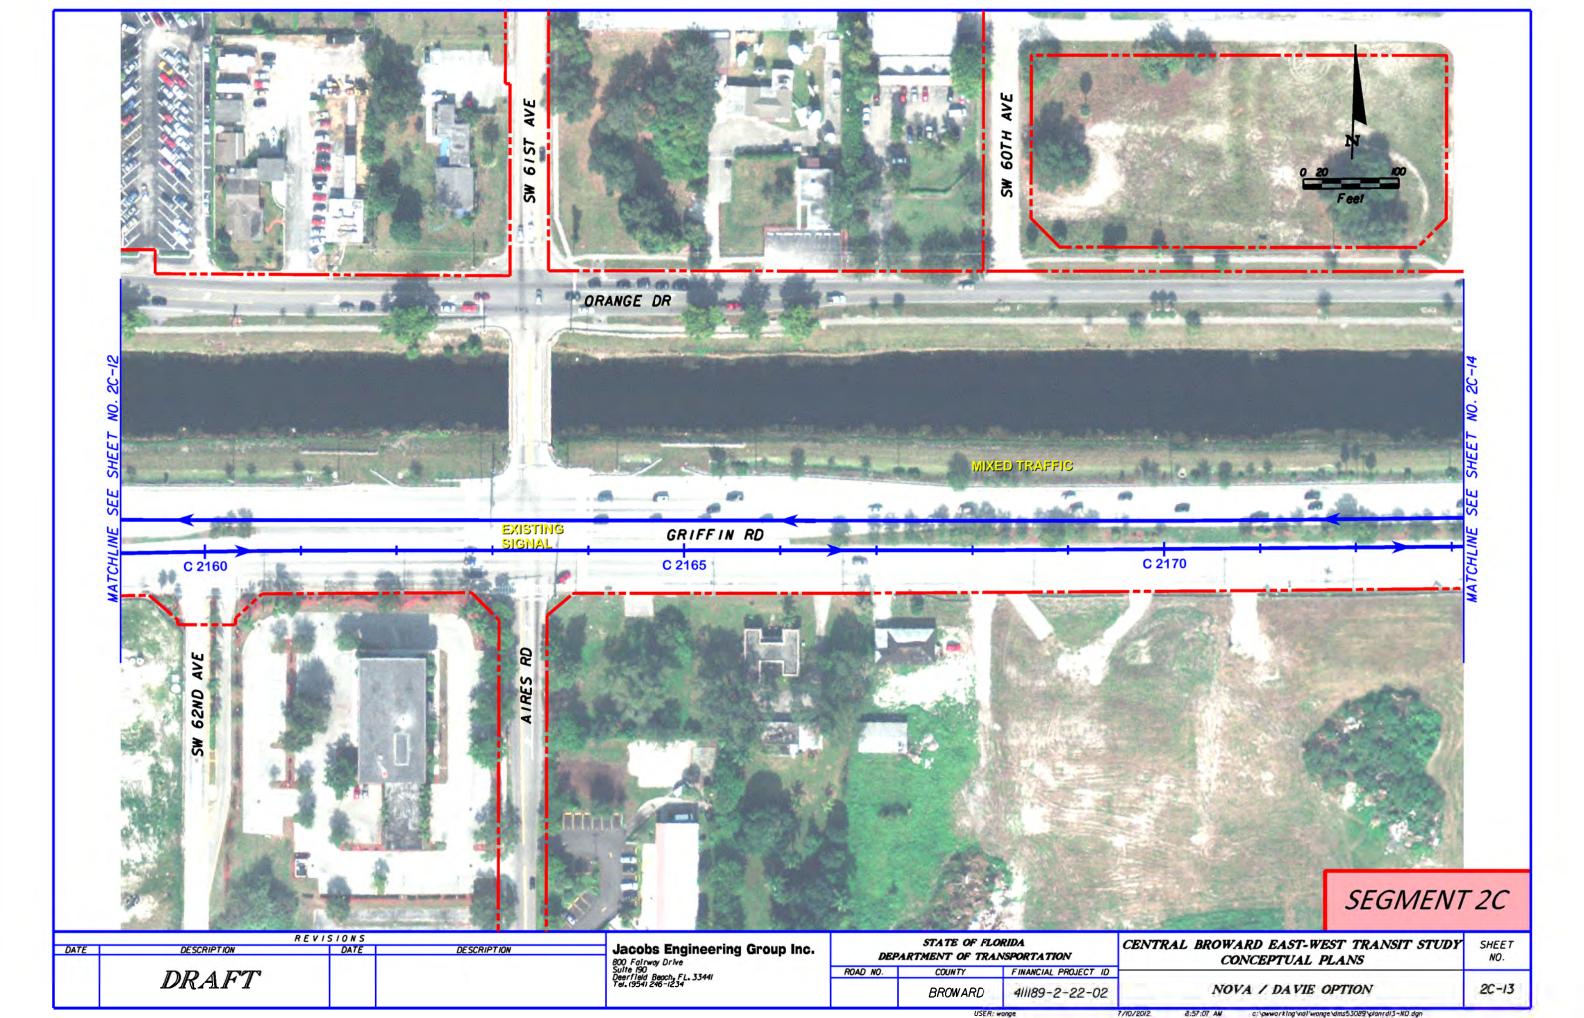

SEGMENT 2B

| DATE | TE | R E V I S I O N S  DESCRIPTION DATE DESCRIPTION |  |  | Jacobs Engineering Group Inc.                                  | STATE OF FLORIDA DEPARTMENT OF TRANSPORTATION |         |                      | CENTRAL BROWARD EAST-WEST TRANSIT STUDY CONCEPTUAL PLANS | SHEET<br>NO. |
|------|----|-------------------------------------------------|--|--|----------------------------------------------------------------|-----------------------------------------------|---------|----------------------|----------------------------------------------------------|--------------|
|      |    | DRAFT                                           |  |  | Suite 190<br>Deerfield Beach, FL, 3344I<br>Tel. (954) 246-1234 | ROAD NO. CO                                   | COUNTY  | FINANCIAL PROJECT ID | ONE WAY LOOP OPTION                                      | 28-12        |
| T    |    |                                                 |  |  |                                                                |                                               | BROWARD | 411189-2-22-02       |                                                          |              |