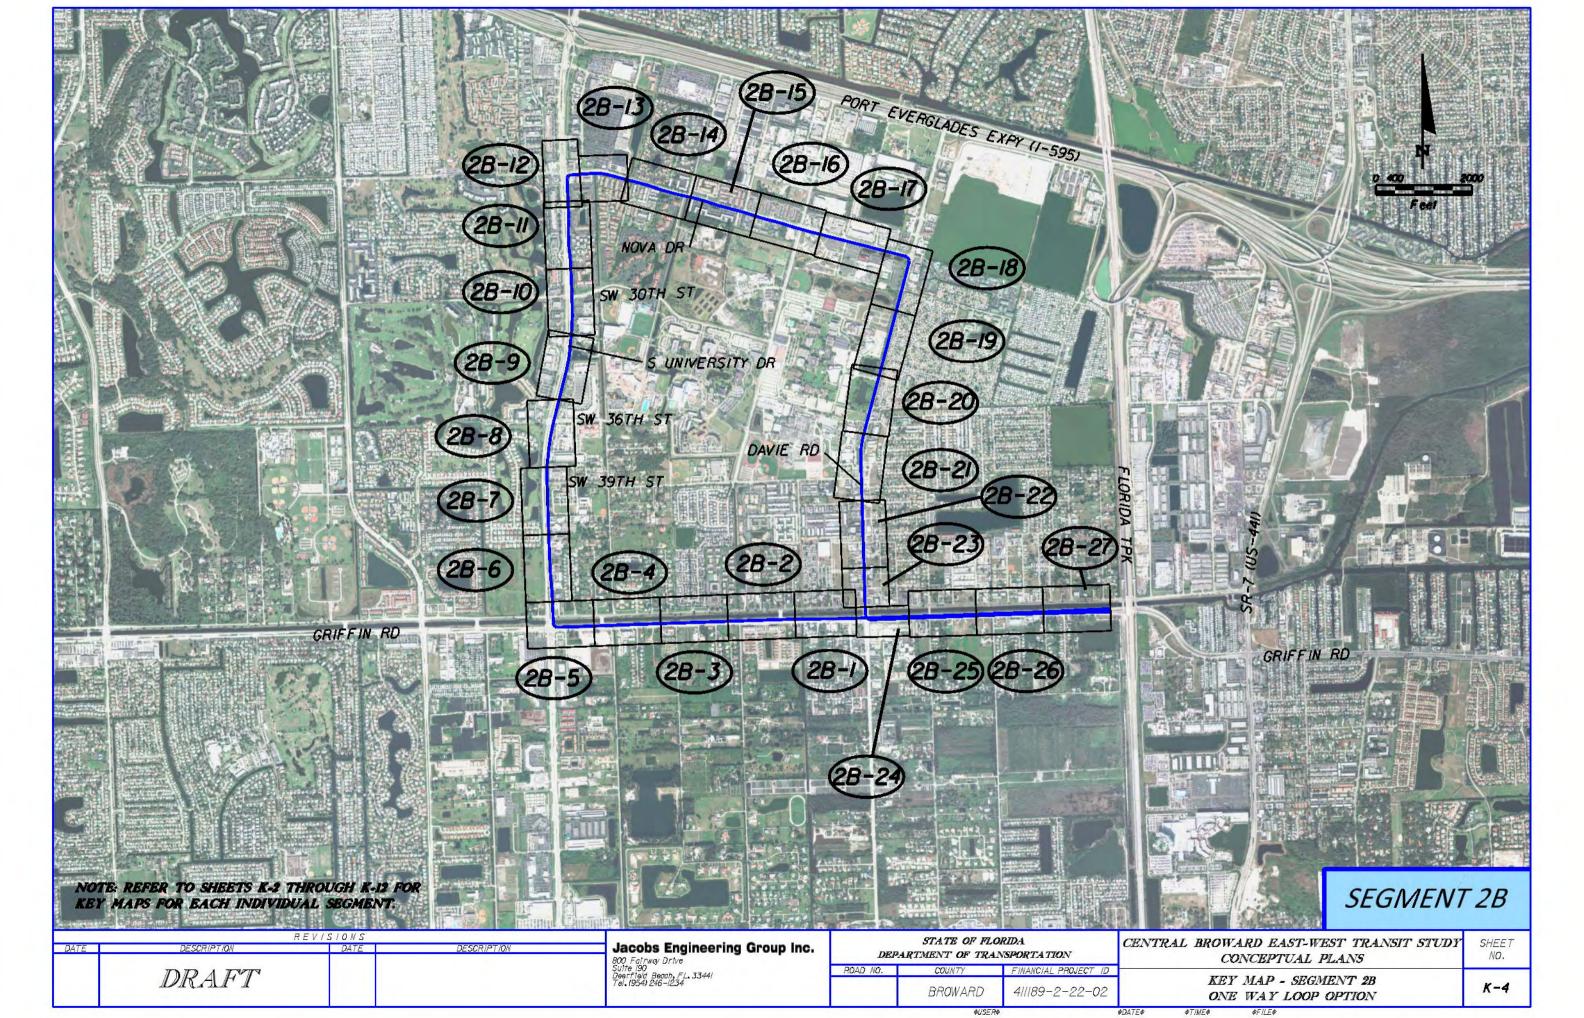

SEGMENT 2B

| DATE | TE | R E V I S I O N S  DESCRIPTION DATE DESCRIPTION |  |  | Jacobs Engineering Group Inc.                                  | STATE OF FLORIDA DEPARTMENT OF TRANSPORTATION |         |                      | CENTRAL BROWARD EAST-WEST TRANSIT STUDY CONCEPTUAL PLANS | SHEET<br>NO. |
|------|----|-------------------------------------------------|--|--|----------------------------------------------------------------|-----------------------------------------------|---------|----------------------|----------------------------------------------------------|--------------|
|      |    | DRAFT                                           |  |  | Suite 190<br>Deerfield Beach, FL, 3344I<br>Tel. (954) 246-1234 | ROAD NO. CO                                   | COUNTY  | FINANCIAL PROJECT ID | ONE WAY LOOP OPTION                                      | 28-12        |
| T    |    |                                                 |  |  |                                                                |                                               | BROWARD | 411189-2-22-02       |                                                          |              |