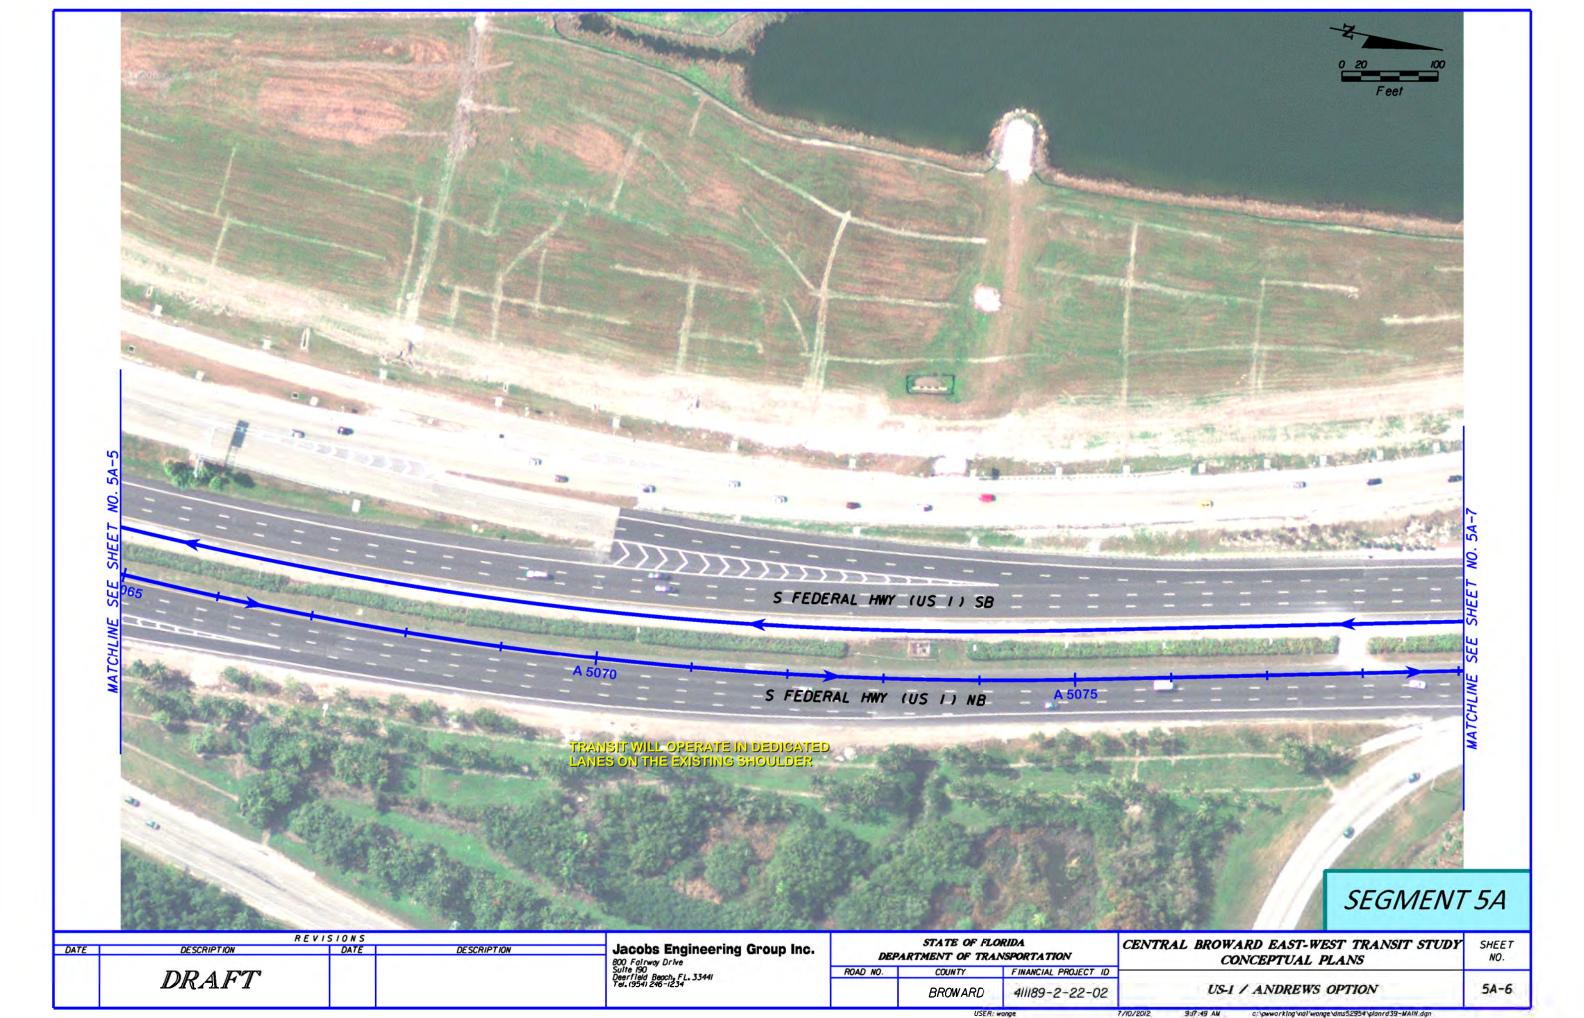

PROPOSED CONDITION SEGMENT 5A

EXISTING CONDITION

S FEDERAL HIGHWAY

| DRAFT  BROWARD  411189-2-22-02  BROWARD  AND ALL SECTIONS  T-7 | DATE | DESCRIPTION | S I O N S<br>DATE | DESCRIPTION | Jacobs Engineering Group Inc.                                   |          | STATE OF FLO<br>PARTMENT OF TRAN | NSPORTATION                         | CENTRAL BROWARD EAST-WEST TRANSIT DRAFT ENVIRONMENTAL IMPACT STATEMENT | SHEET<br>NO. |
|----------------------------------------------------------------|------|-------------|-------------------|-------------|-----------------------------------------------------------------|----------|----------------------------------|-------------------------------------|------------------------------------------------------------------------|--------------|
|                                                                |      | DRAFT       |                   |             | Suite 1931<br>Deerfield Beach, FL. 33441<br>Tel. (954) 246–1234 | ROAD NO. | COUNTY<br>BROWARD                | FINANCIAL PROJECT ID 411189-2-22-02 |                                                                        | T-7          |