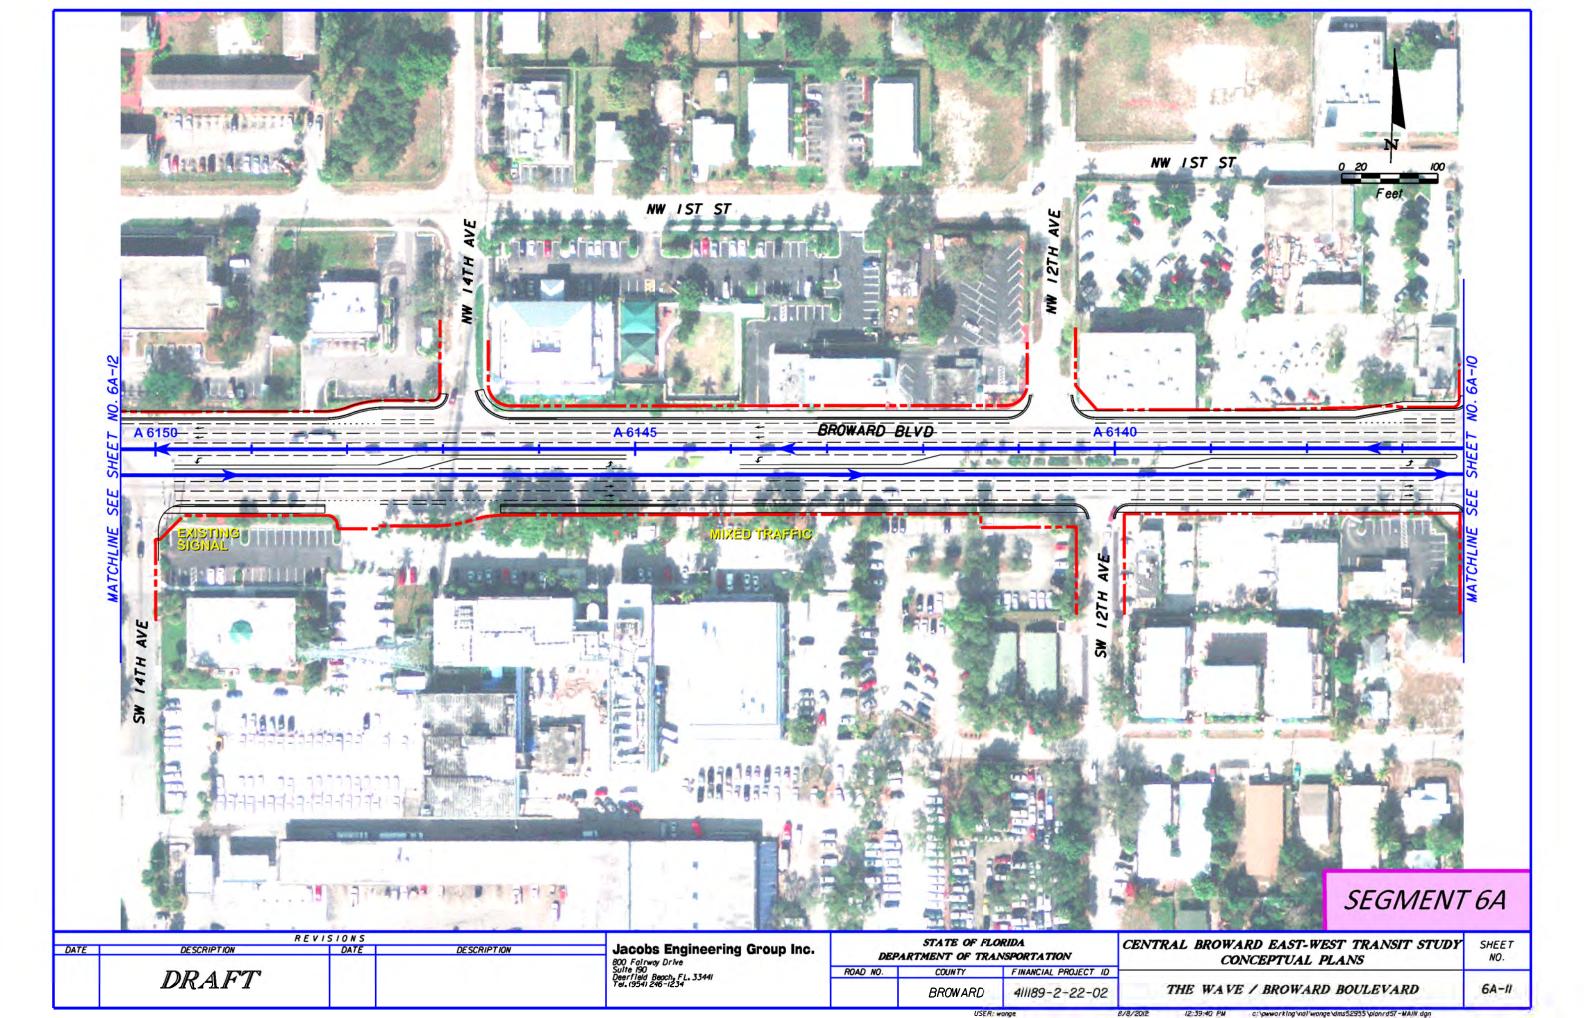

411189-2-22-02

BROWARD

THE WAVE / BROWARD BOULEVARD

Jacobs Engineering Group Inc. 800 Fairway Drive Suite 190 Deerfield Beach, FL. 33441 Tel. 19541 246-1234 STATE OF FLORIDA

DEPARTMENT OF TRANSPORTATION

FINANCIAL PROJECT ID