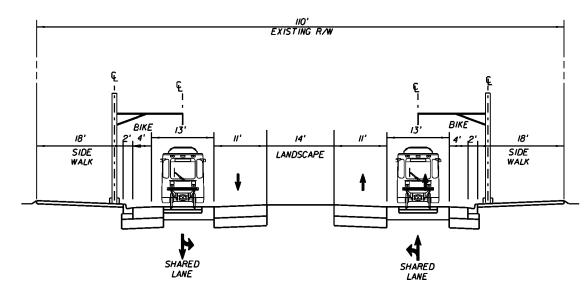

NOTE: FOR SEGMENT 2B THE PROPOSED ALIGNMENT IS A SINGLE TRACK BETWEEN UNIVERSITY DRIVE AND DAVIE ROAD. IN THE TYPICAL SECTION THE WESTBOUND TRANSITWAY WOULD REMAIN. THE EASTBOUND DIRECTION WOULD BE VEHICULAR TRAFFIC ONLY.