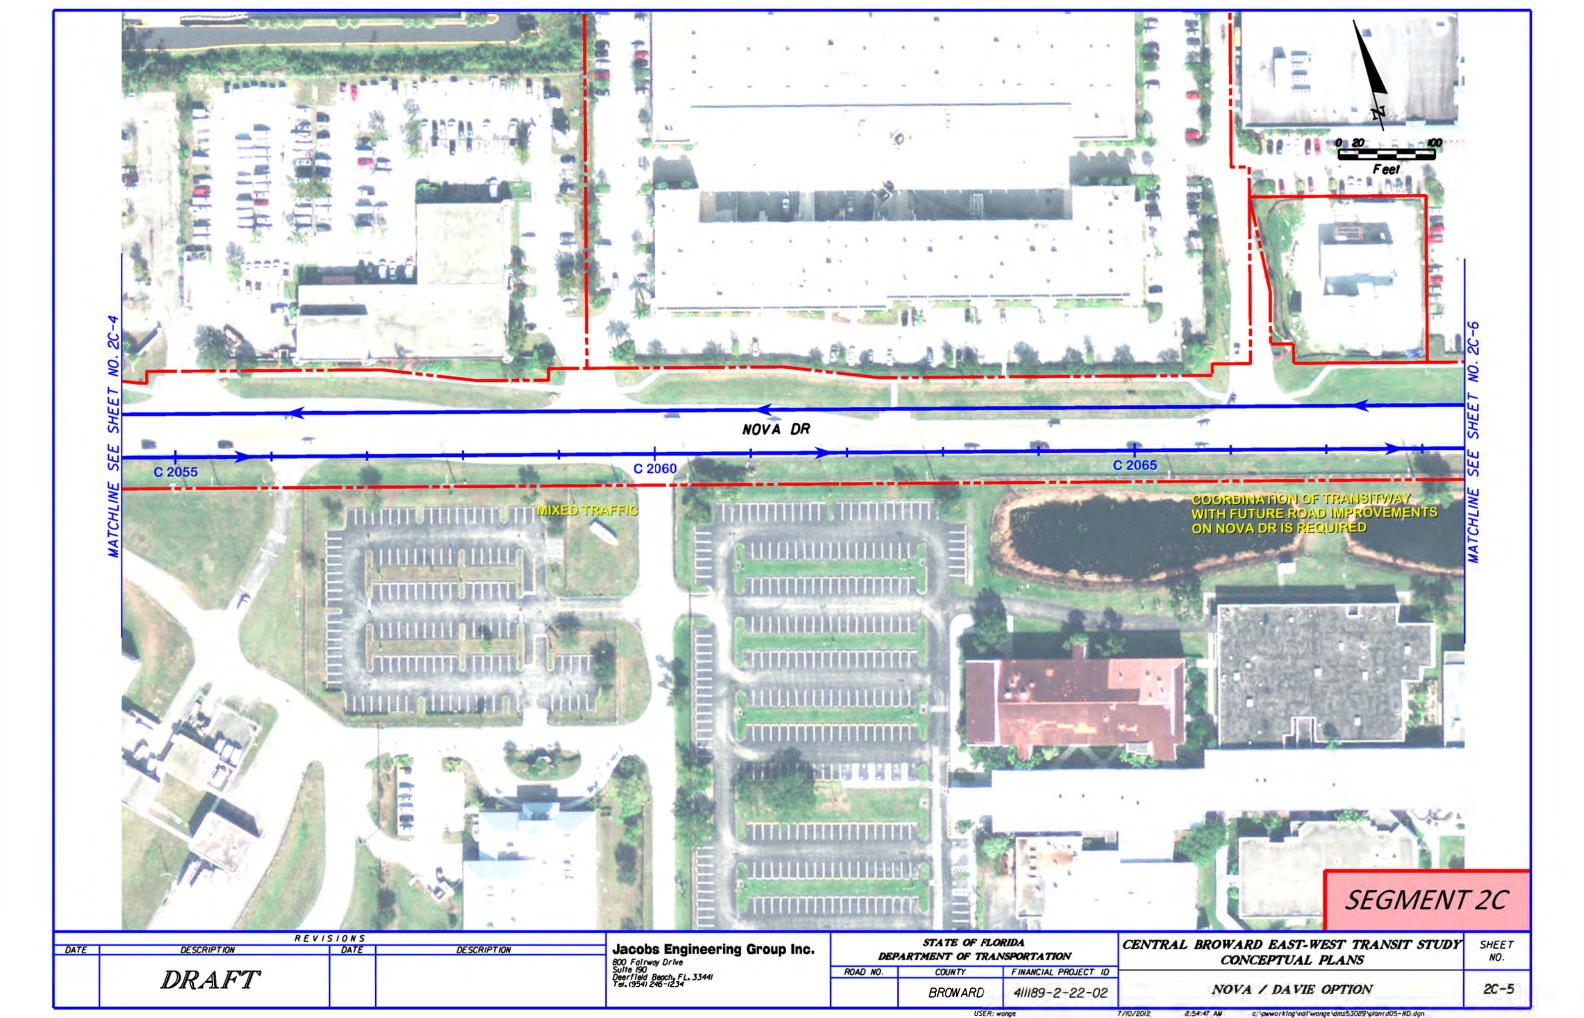

SEGMENT 2B

| DATE | TE | R E V I S I O N S  DESCRIPTION DATE DESCRIPTION |  |  | Jacobs Engineering Group Inc.                                  | STATE OF FLORIDA DEPARTMENT OF TRANSPORTATION |         |                      | CENTRAL BROWARD EAST-WEST TRANSIT STUDY CONCEPTUAL PLANS | SHEET<br>NO. |
|------|----|-------------------------------------------------|--|--|----------------------------------------------------------------|-----------------------------------------------|---------|----------------------|----------------------------------------------------------|--------------|
|      |    | DRAFT                                           |  |  | Suite 190<br>Deerfield Beach, FL, 3344I<br>Tel. (954) 246-1234 | ROAD NO. CO                                   | COUNTY  | FINANCIAL PROJECT ID | ONE WAY LOOP OPTION                                      | 28-12        |
| T    |    |                                                 |  |  |                                                                |                                               | BROWARD | 411189-2-22-02       |                                                          |              |