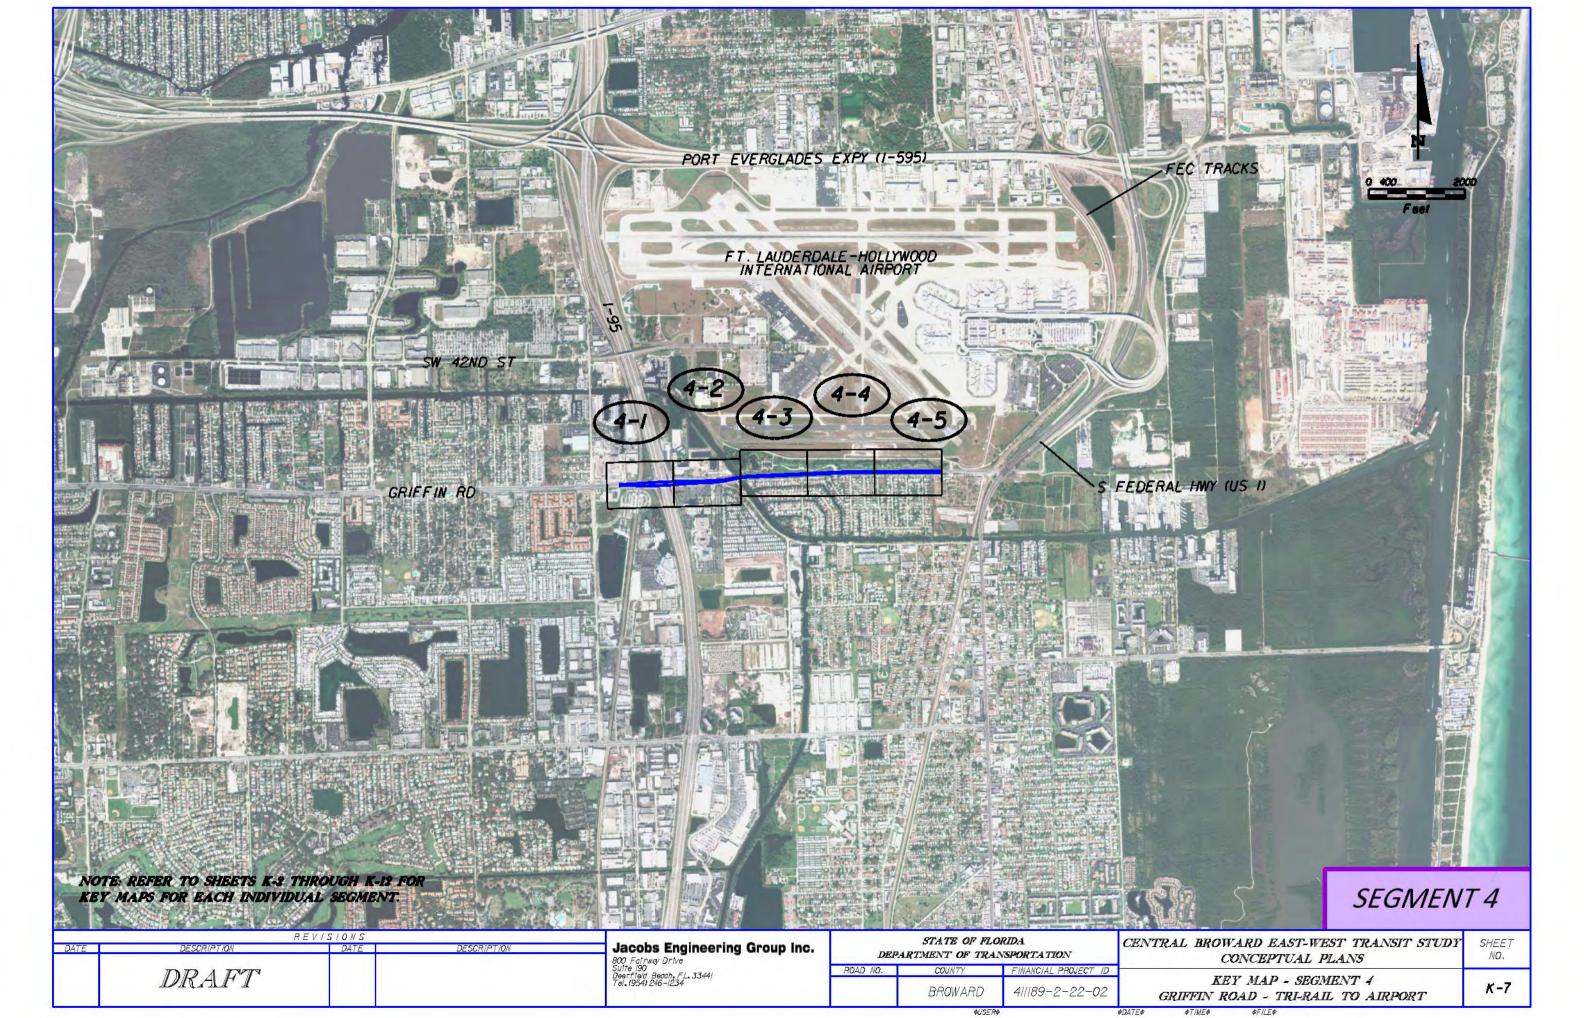

## INDEX OF PLANS

SHEET NO. SHEET DESCRIPTION KEY SHEET K-I TO K-12 KEY MAPS I-I TO I-I2 SEGMENT I 2A-I TO 2A-I6 SEGMENT 2A 2B-I TO 2B-27 SEGMENT 2B 2C-I TO 2C-I5 SEGMENT 2C 3-I TO 3-I2 SEGMENT 3 4-I TO 4-5 SEGMENT 4 5A-I TO 5A-I3 SEGMENT 5A 5B-I TO 5B-I4 SEGMENT 5B 6A-I TO 6A-I5 SEGMENT 6A 6B-I TO 6B-2 SEGMENT 6B 7-I TO 7-II SEGMENT 7 T-I TO T-II TYPICAL SECTIONS