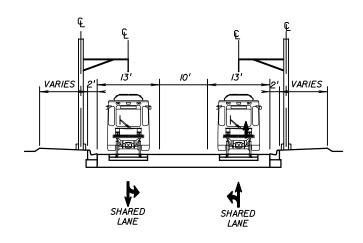

# PROPOSED CONDITION - SHARED DOUBLE TRACK SEGMENT 2B

PROPOSED CONDITION - SHARED DOUBLE TRACK IN INSIDE LANES

SEGMENT 2C

PROPOSED CONDITION - SHARED SINGLE TRACK IN INSIDE SOUTHBOUND LANE SEGMENT 2B

EXISTING CONDITION