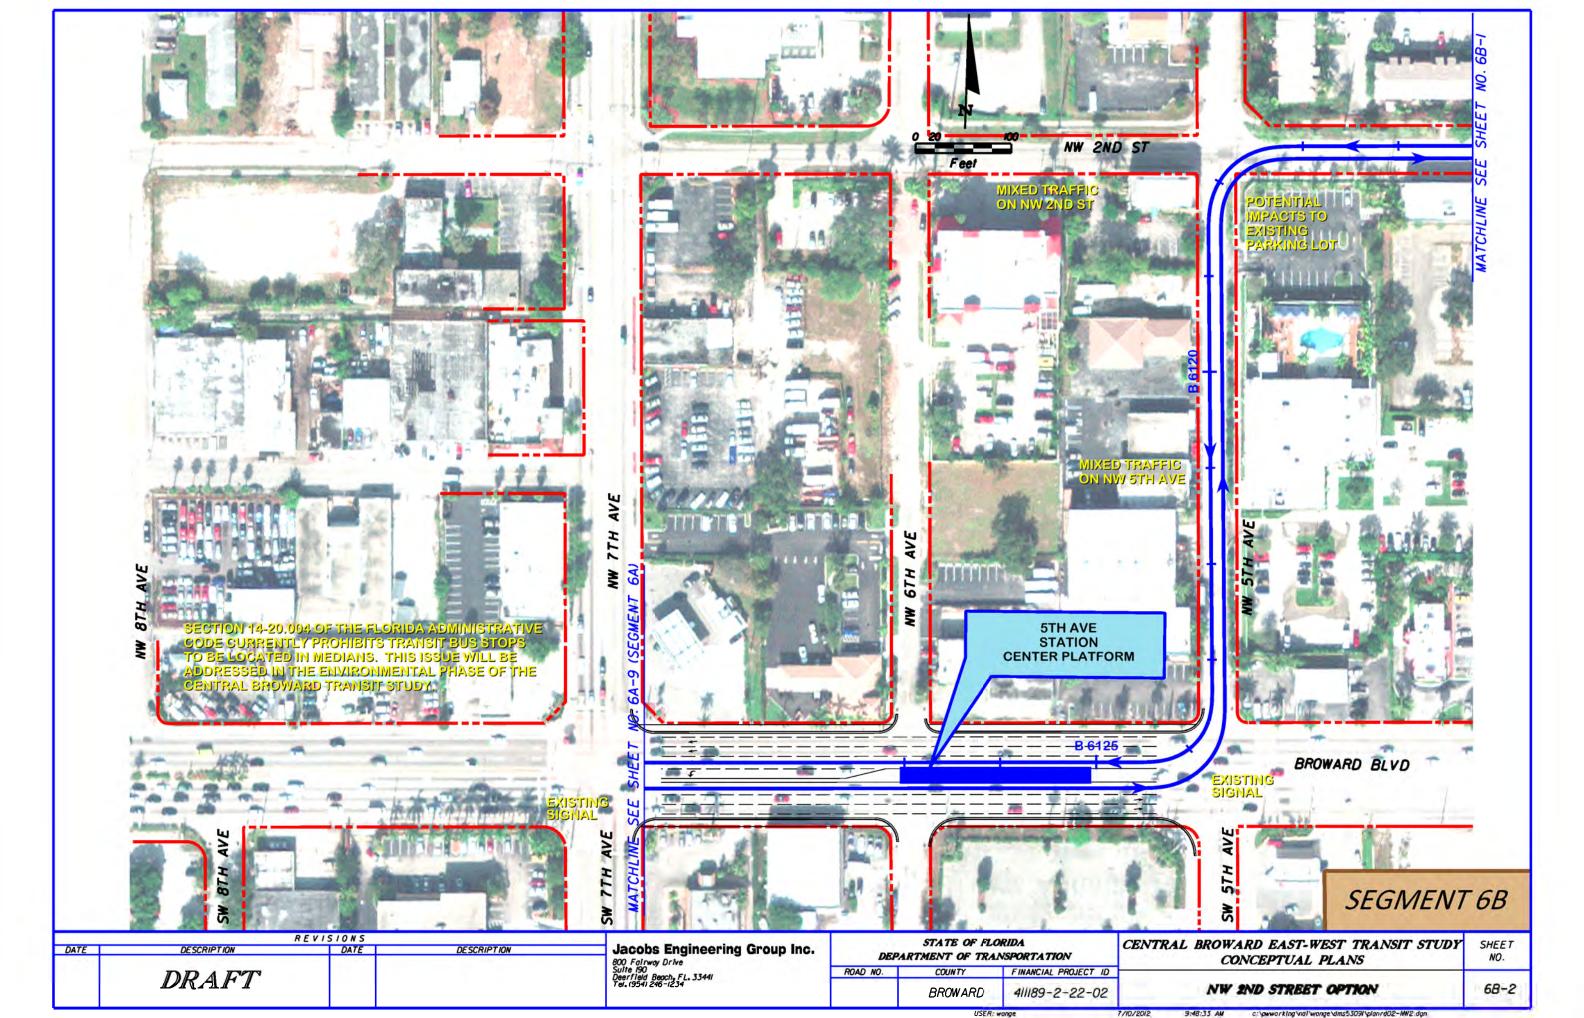

SEGMENT 2B

| DATE | TE | R E V I S I O N S  DESCRIPTION DATE DESCRIPTION |  |  | Jacobs Engineering Group Inc.                                  | STATE OF FLORIDA DEPARTMENT OF TRANSPORTATION |         |                      | CENTRAL BROWARD EAST-WEST TRANSIT STUDY CONCEPTUAL PLANS | SHEET<br>NO. |
|------|----|-------------------------------------------------|--|--|----------------------------------------------------------------|-----------------------------------------------|---------|----------------------|----------------------------------------------------------|--------------|
|      |    | DRAFT                                           |  |  | Suite 190<br>Deerfield Beach, FL, 3344I<br>Tel. (954) 246-1234 | ROAD NO. CO                                   | COUNTY  | FINANCIAL PROJECT ID | ONE WAY LOOP OPTION                                      | 28-12        |
| T    |    |                                                 |  |  |                                                                |                                               | BROWARD | 411189-2-22-02       |                                                          |              |