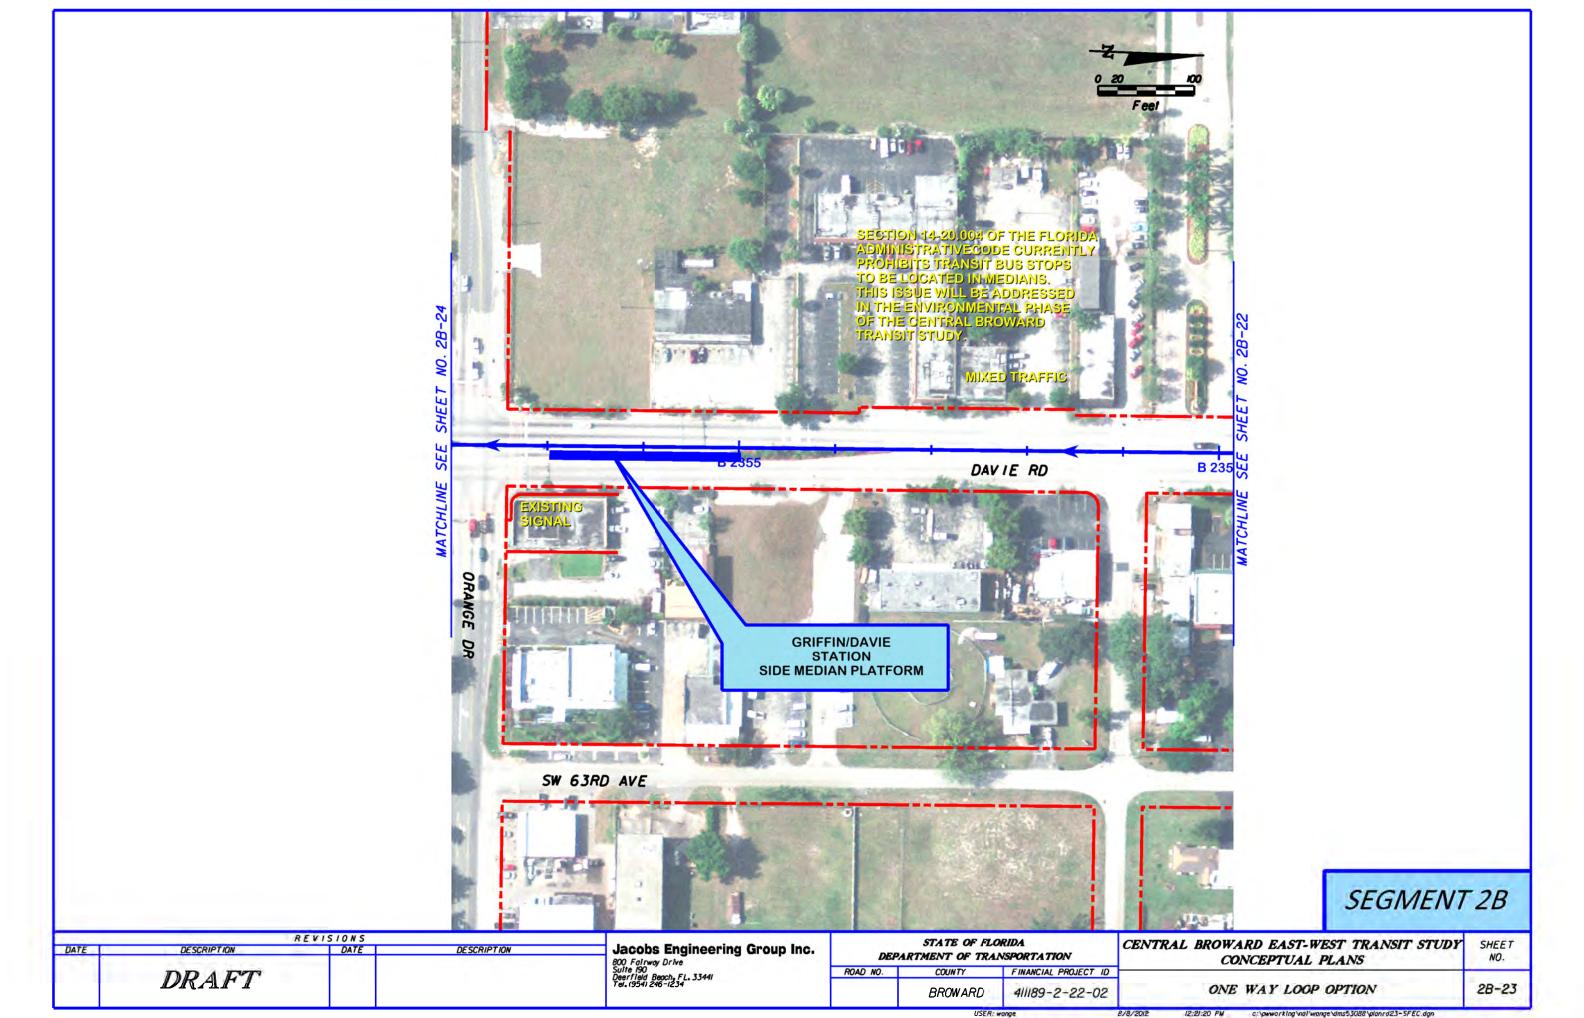

SEGMENT 2B

| DATE | TE | R E V I S I O N S  DESCRIPTION DATE DESCRIPTION |  |  | Jacobs Engineering Group Inc.                                  | STATE OF FLORIDA DEPARTMENT OF TRANSPORTATION |         |                      | CENTRAL BROWARD EAST-WEST TRANSIT STUDY CONCEPTUAL PLANS | SHEET<br>NO. |
|------|----|-------------------------------------------------|--|--|----------------------------------------------------------------|-----------------------------------------------|---------|----------------------|----------------------------------------------------------|--------------|
|      |    | DRAFT                                           |  |  | Suite 190<br>Deerfield Beach, FL, 3344I<br>Tel. (954) 246-1234 | ROAD NO. CO                                   | COUNTY  | FINANCIAL PROJECT ID | ONE WAY LOOP OPTION                                      | 28-12        |
| T    |    |                                                 |  |  |                                                                |                                               | BROWARD | 411189-2-22-02       |                                                          |              |