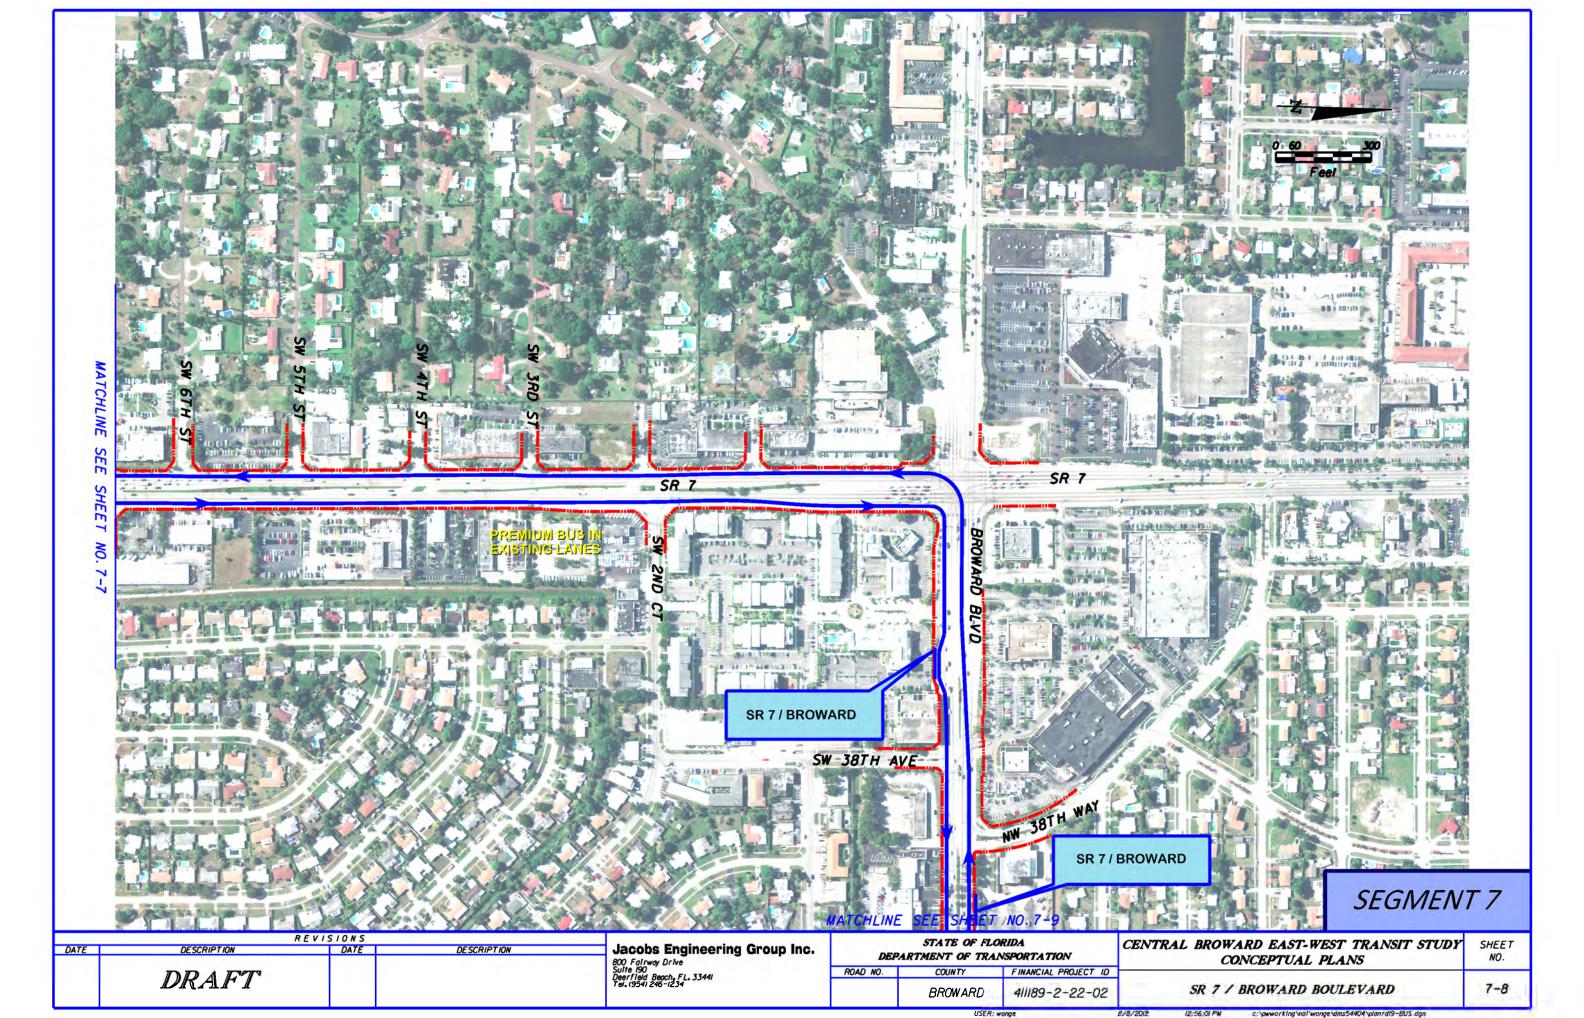

411189-2-22-02

COUNTY

BROWARD

ROAD NO.

REVISIONS DATE

DRAFT

SEGMENT 7

SHEET