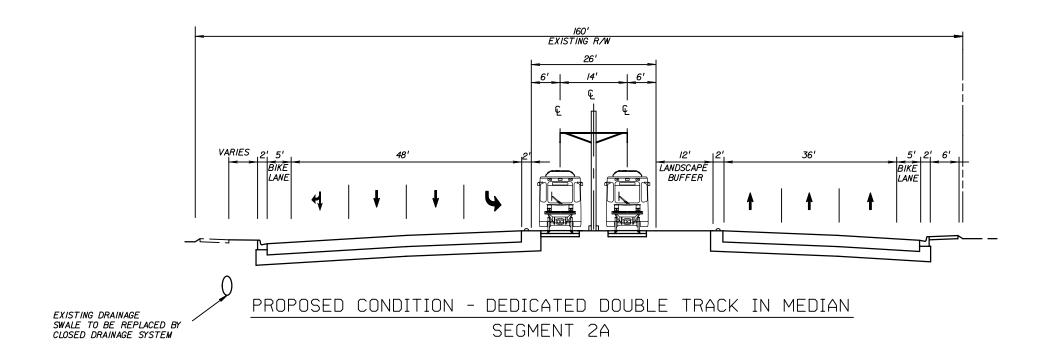

PROPOSED CONDITION - SHARED DOUBLE TRACK IN INSIDE LANES

SEGMENT 2C

PROPOSED CONDITION - SHARED SINGLE TRACK IN INSIDE SOUTHBOUND LANE SEGMENT 2B

EXISTING CONDITION

# PROPOSED CONDITION - SHARED DOUBLE TRACK SEGMENT 2B