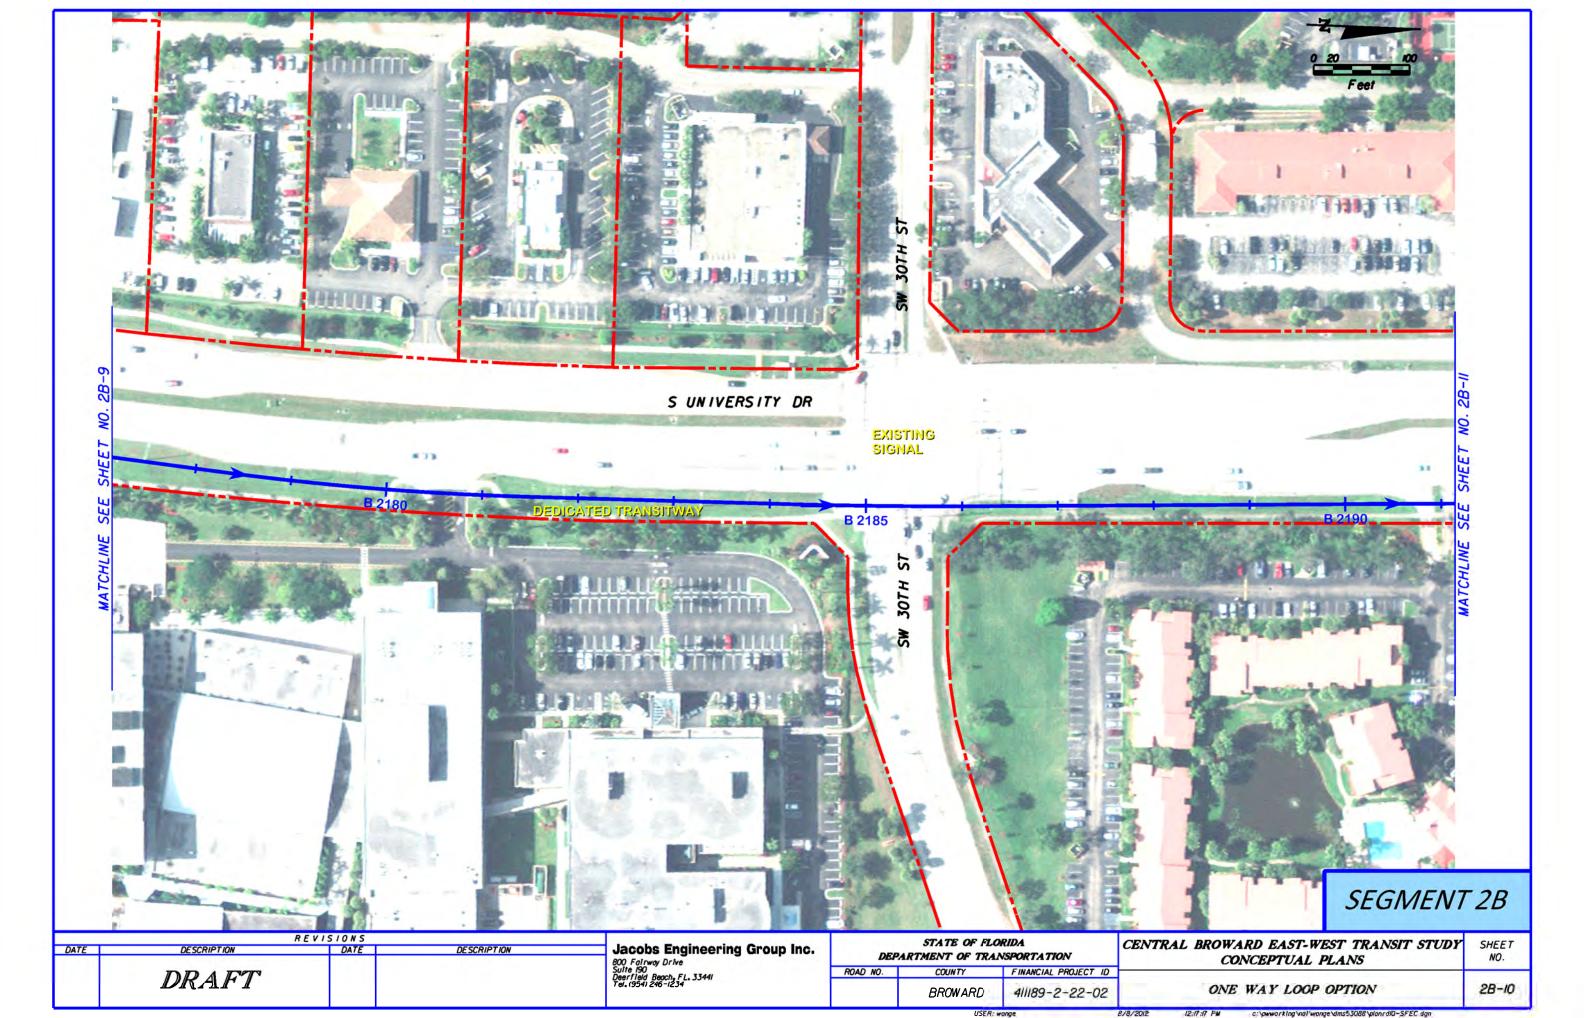

SEGMENT 2B

| DATE | TE | R E V I S I O N S  DESCRIPTION DATE DESCRIPTION |  |  | Jacobs Engineering Group Inc.                                  | STATE OF FLORIDA DEPARTMENT OF TRANSPORTATION |         |                      | CENTRAL BROWARD EAST-WEST TRANSIT STUDY CONCEPTUAL PLANS | SHEET<br>NO. |
|------|----|-------------------------------------------------|--|--|----------------------------------------------------------------|-----------------------------------------------|---------|----------------------|----------------------------------------------------------|--------------|
|      |    | DRAFT                                           |  |  | Suite 190<br>Deerfield Beach, FL, 3344I<br>Tel. (954) 246-1234 | ROAD NO. CO                                   | COUNTY  | FINANCIAL PROJECT ID | ONE WAY LOOP OPTION                                      | 28-12        |
| T    |    |                                                 |  |  |                                                                |                                               | BROWARD | 411189-2-22-02       |                                                          |              |