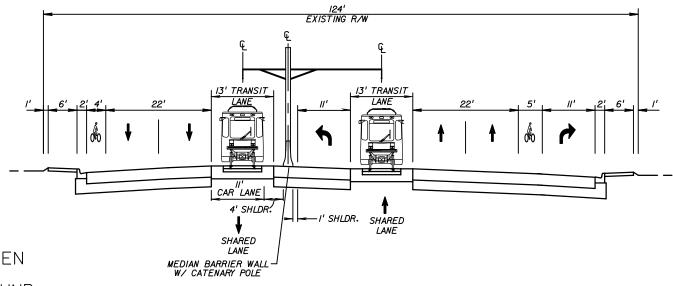

PROPOSED CONDITION - SHARED DOUBLE TRACK IN INSIDE LANES

SEGMENT 2C

PROPOSED CONDITION - SHARED SINGLE TRACK IN INSIDE SOUTHBOUND LANE SEGMENT 2B

EXISTING CONDITION

# PROPOSED CONDITION - SHARED DOUBLE TRACK SEGMENT 2B