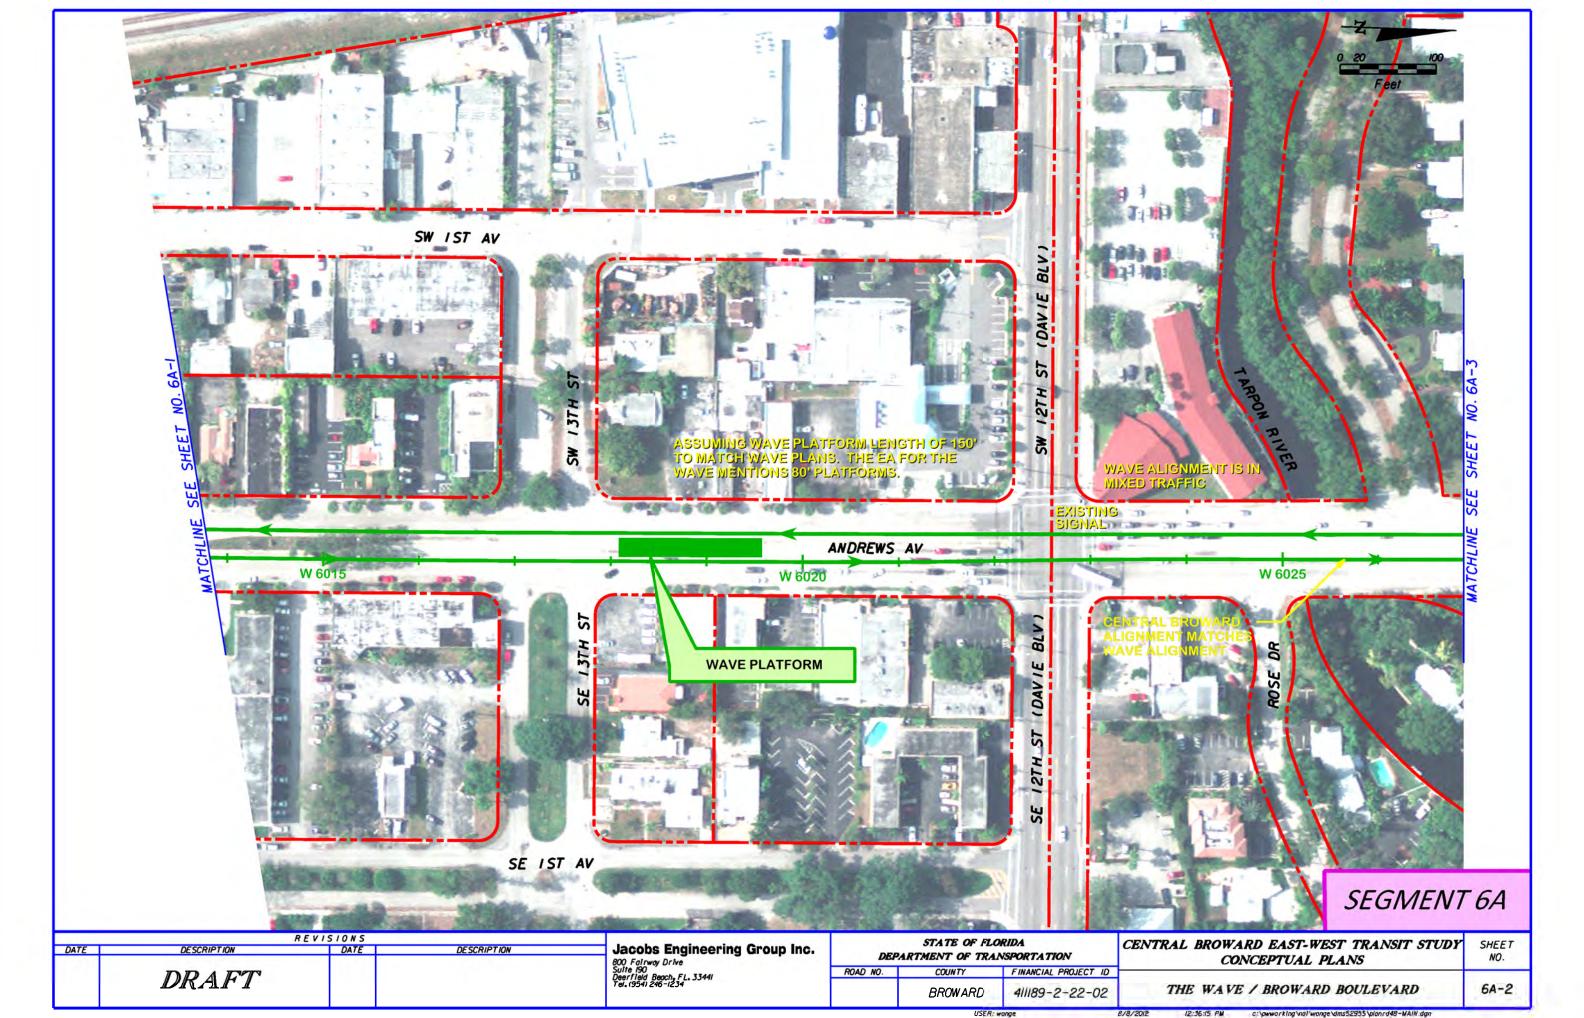

411189-2-22-02

BROWARD

THE WAVE / BROWARD BOULEVARD

Jacobs Engineering Group Inc. 800 Fairway Drive Suite 190 Deerfield Beach, FL. 33441 Tel. 19541 246-1234 STATE OF FLORIDA

DEPARTMENT OF TRANSPORTATION

FINANCIAL PROJECT ID