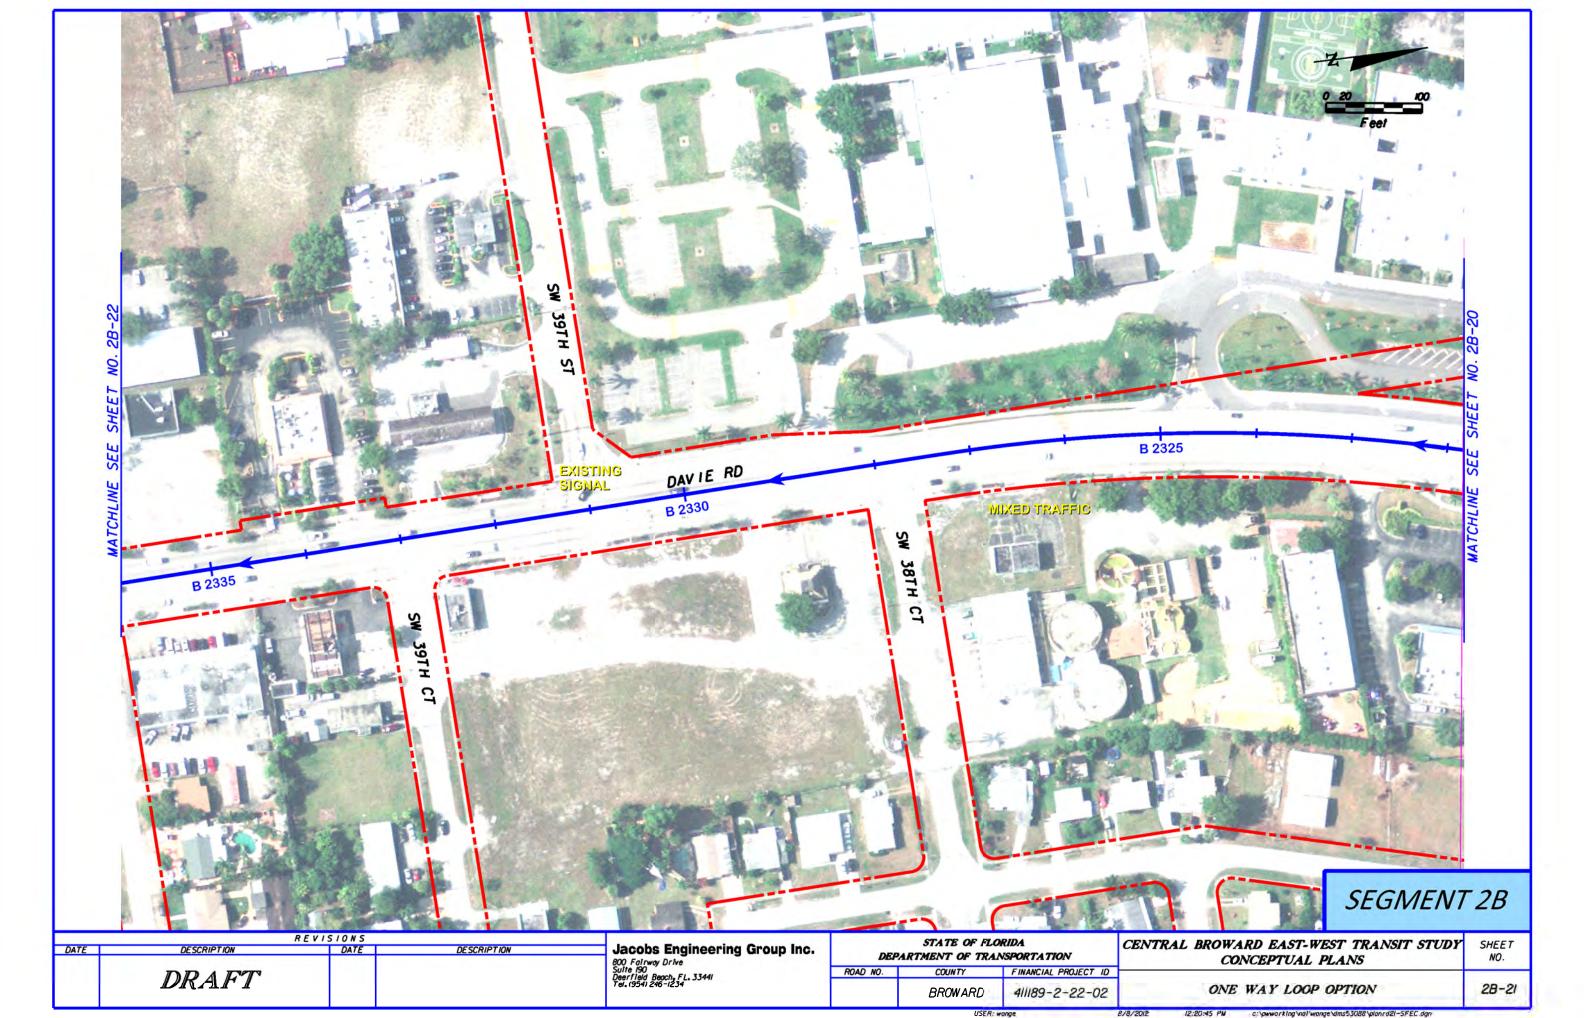

SEGMENT 2B

| DATE | TE | R E V I S I O N S  DESCRIPTION DATE DESCRIPTION |  |  | Jacobs Engineering Group Inc.                                  | STATE OF FLORIDA DEPARTMENT OF TRANSPORTATION |         |                      | CENTRAL BROWARD EAST-WEST TRANSIT STUDY CONCEPTUAL PLANS | SHEET<br>NO. |
|------|----|-------------------------------------------------|--|--|----------------------------------------------------------------|-----------------------------------------------|---------|----------------------|----------------------------------------------------------|--------------|
|      |    | DRAFT                                           |  |  | Suite 190<br>Deerfield Beach, FL, 3344I<br>Tel. (954) 246-1234 | ROAD NO. CO                                   | COUNTY  | FINANCIAL PROJECT ID | ONE WAY LOOP OPTION                                      | 28-12        |
| T    |    |                                                 |  |  |                                                                |                                               | BROWARD | 411189-2-22-02       |                                                          |              |