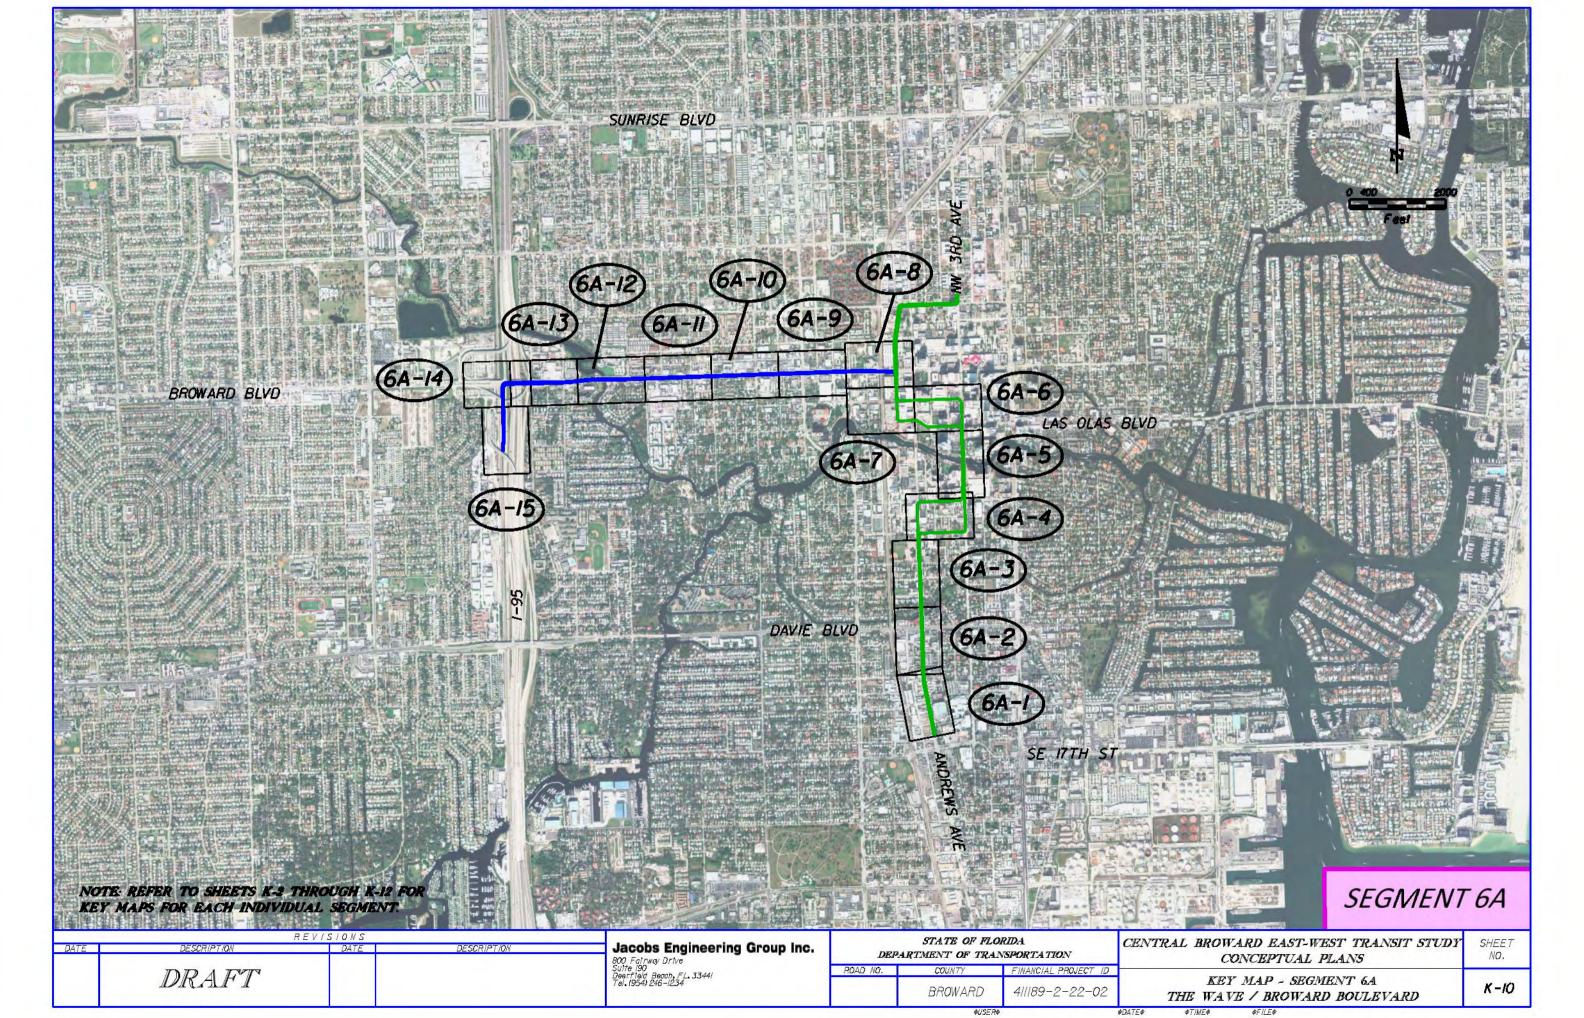

411189-2-22-02

BROWARD

THE WAVE / BROWARD BOULEVARD

Jacobs Engineering Group Inc. 800 Fairway Drive Suite 190 Deerfield Beach, FL. 33441 Tel. 19541 246-1234 STATE OF FLORIDA

DEPARTMENT OF TRANSPORTATION

FINANCIAL PROJECT ID

PROPOSED CONDITION - SHARED DOUBLE TRACK IN INSIDE LANES
SEGMENT 6A

PROPOSED CONDITION - SHARED DOUBLE TRACK IN INSIDE LANES (W/LEFT TURN LANE)

SEGMENT 6A

EXISTING CONDITION

BROWARD BLVD - EAST OF SW 14TH AVE (LOOKING WEST)