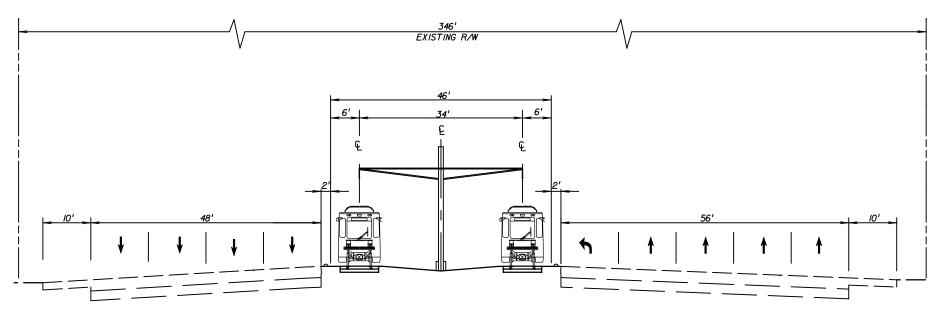

PROPOSED CONDITION - SHARED DOUBLE TRACK IN INSIDE LANES
SEGMENT 6A

PROPOSED CONDITION - SHARED DOUBLE TRACK IN INSIDE LANES (W/LEFT TURN LANE)

SEGMENT 6A

EXISTING CONDITION

BROWARD BLVD - EAST OF SW 14TH AVE (LOOKING WEST)