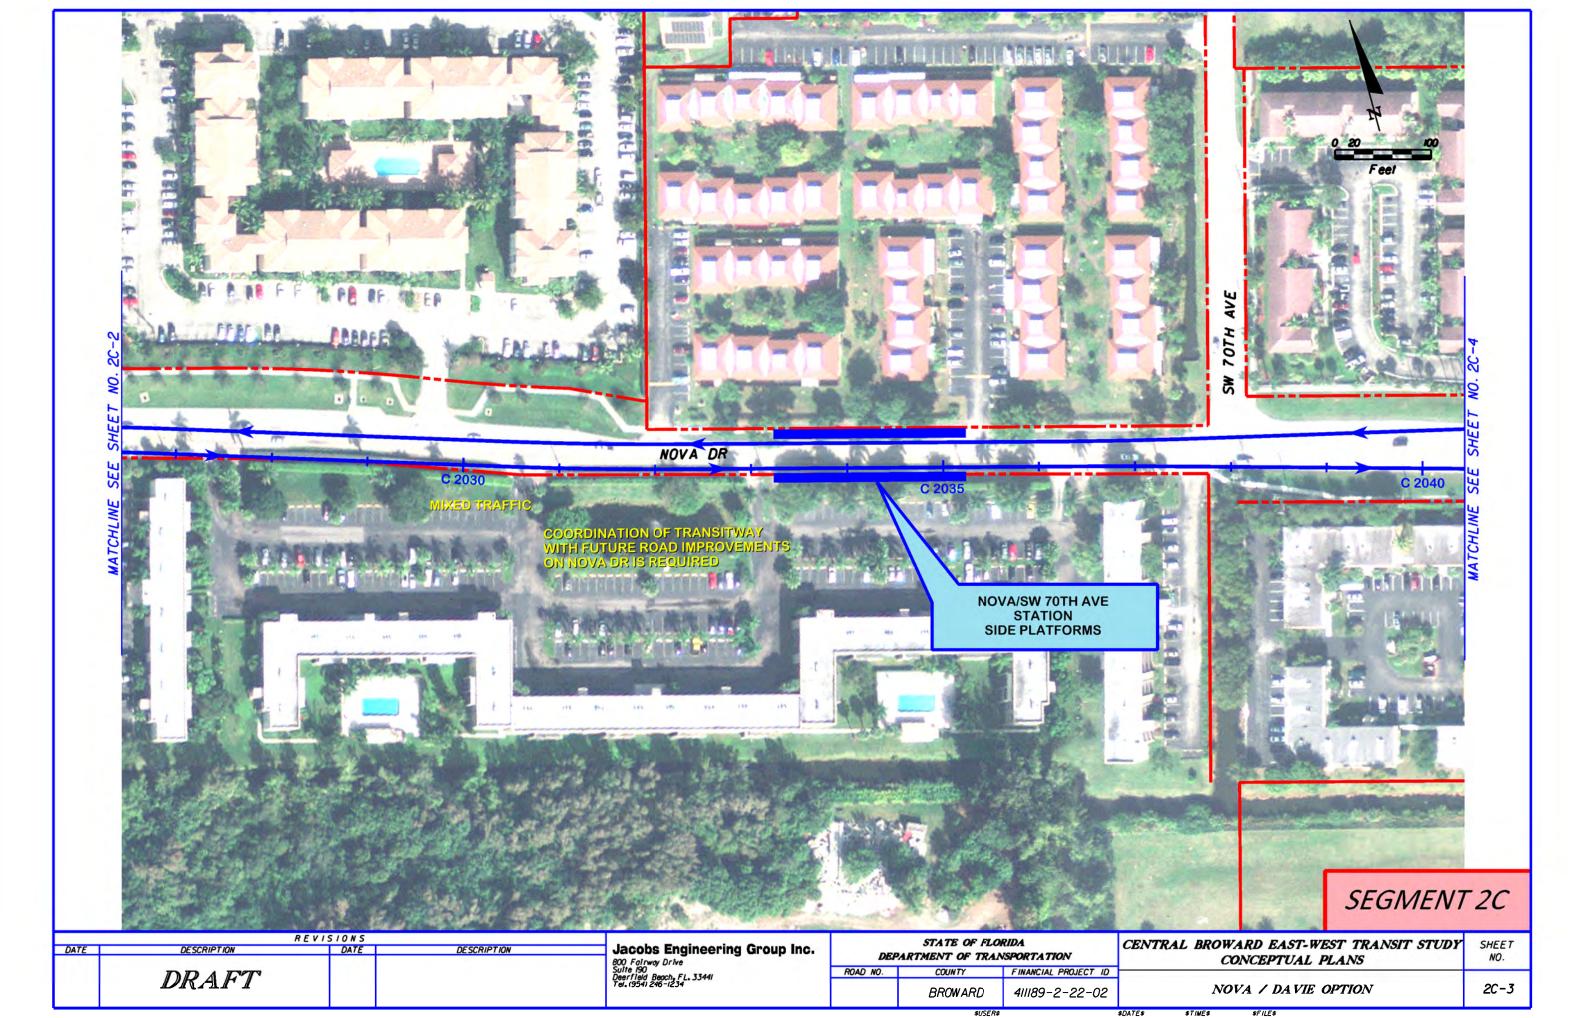

----------------------------|-----------------------------------------------|---------|----------------------|----------------------------------------------------------|--------------|
|      |    | DRAFT                                           |  |  | Suite 190<br>Deerfield Beach, FL, 3344I<br>Tel. (954) 246-1234 | ROAD NO. CO                                   | COUNTY  | FINANCIAL PROJECT ID | ONE WAY LOOP OPTION                                      | 28-12        |
| T    |    |                                                 |  |  |                                                                |                                               | BROWARD | 411189-2-22-02       |                                                          |              |





































































































































































411189-2-22-02

BROWARD

THE WAVE / BROWARD BOULEVARD

























Jacobs Engineering Group Inc. 800 Fairway Drive Suite 190 Deerfield Beach, FL. 33441 Tel. 19541 246-1234 STATE OF FLORIDA

DEPARTMENT OF TRANSPORTATION

FINANCIAL PROJECT ID

411189-2-22-02

COUNTY

BROWARD

ROAD NO.

REVISIONS DATE

DRAFT

SEGMENT 7

SHEET

7-3

CENTRAL BROWARD EAST-WEST TRANSIT STUDY

CONCEPTUAL PLANS

SR 7 / BROWARD BOULEVARD





















EXISTING CONDITION

#### UNIVERSITY DRIVE - SW 23RD STREET TO SW 30TH STREET (LOOKING SOUTH)

| DESCRIPTION  DEPARTMENT OF TRANSPORTATION  ROAD NO.  COUNTY FINANCIAL PROJECT ID  DRAFT ENVIRONMENTAL IMPACT STATE  TYPICAL SE