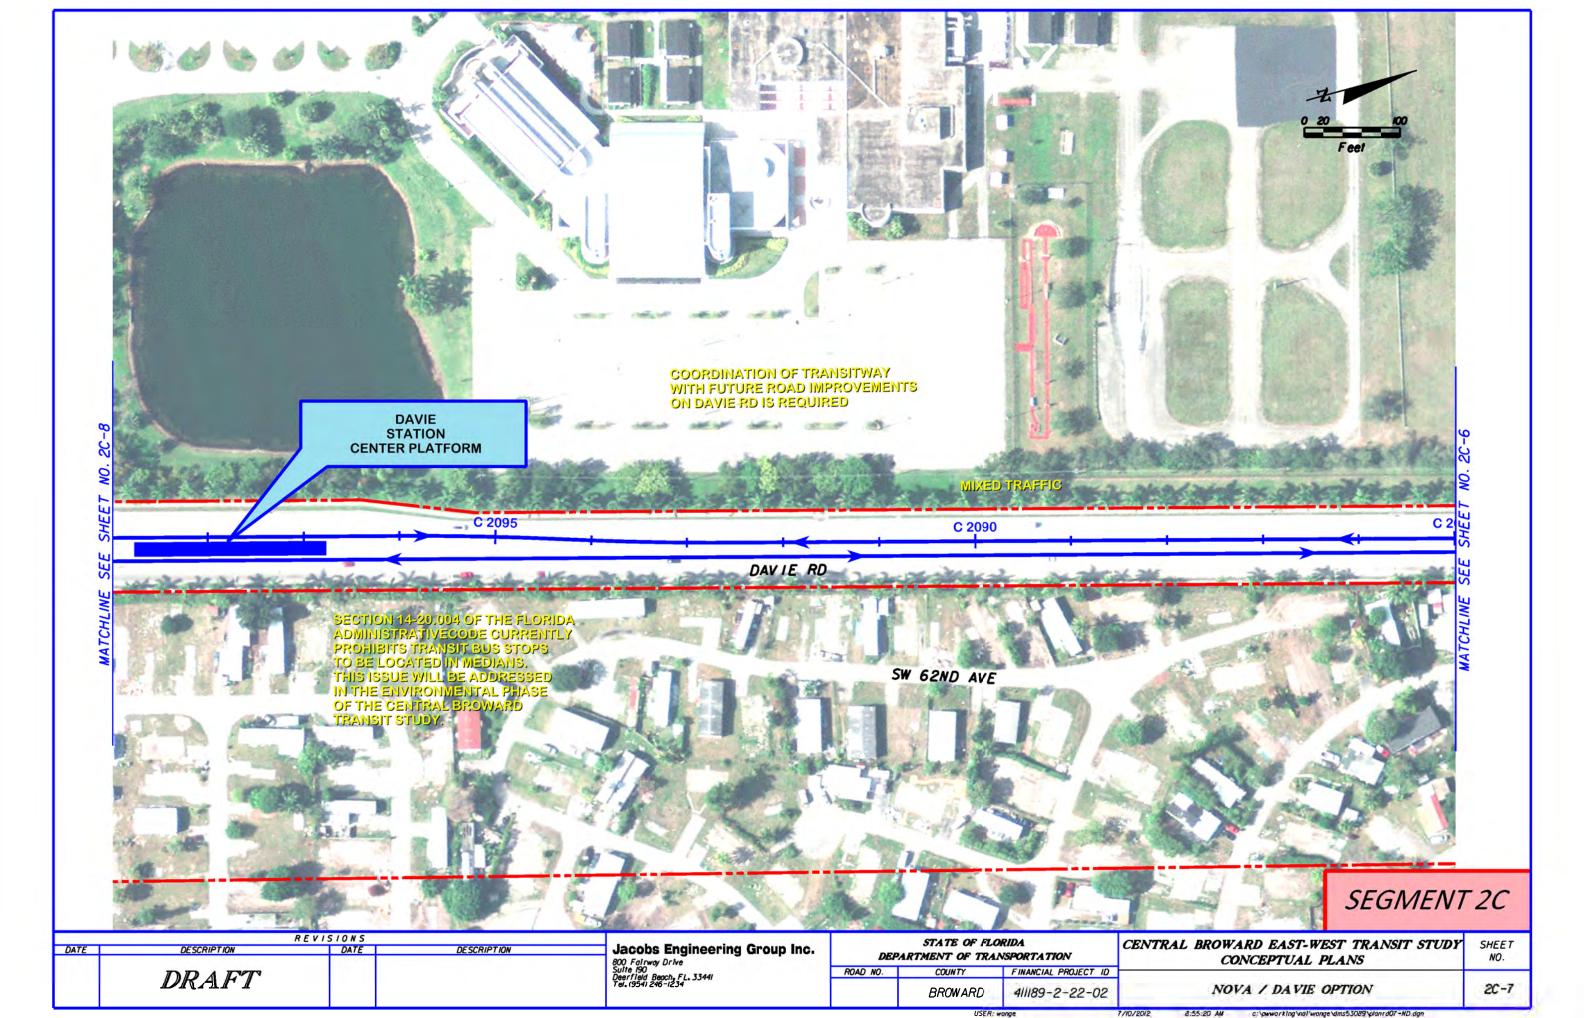

SEGMENT 2B

| DATE | TE | R E V I S I O N S  DESCRIPTION DATE DESCRIPTION |  |  | Jacobs Engineering Group Inc.                                  | STATE OF FLORIDA DEPARTMENT OF TRANSPORTATION |         |                      | CENTRAL BROWARD EAST-WEST TRANSIT STUDY CONCEPTUAL PLANS | SHEET<br>NO. |
|------|----|-------------------------------------------------|--|--|----------------------------------------------------------------|-----------------------------------------------|---------|----------------------|----------------------------------------------------------|--------------|
|      |    | DRAFT                                           |  |  | Suite 190<br>Deerfield Beach, FL, 3344I<br>Tel. (954) 246-1234 | ROAD NO. CO                                   | COUNTY  | FINANCIAL PROJECT ID | ONE WAY LOOP OPTION                                      | 28-12        |
| T    |    |                                                 |  |  |                                                                |                                               | BROWARD | 411189-2-22-02       |                                                          |              |