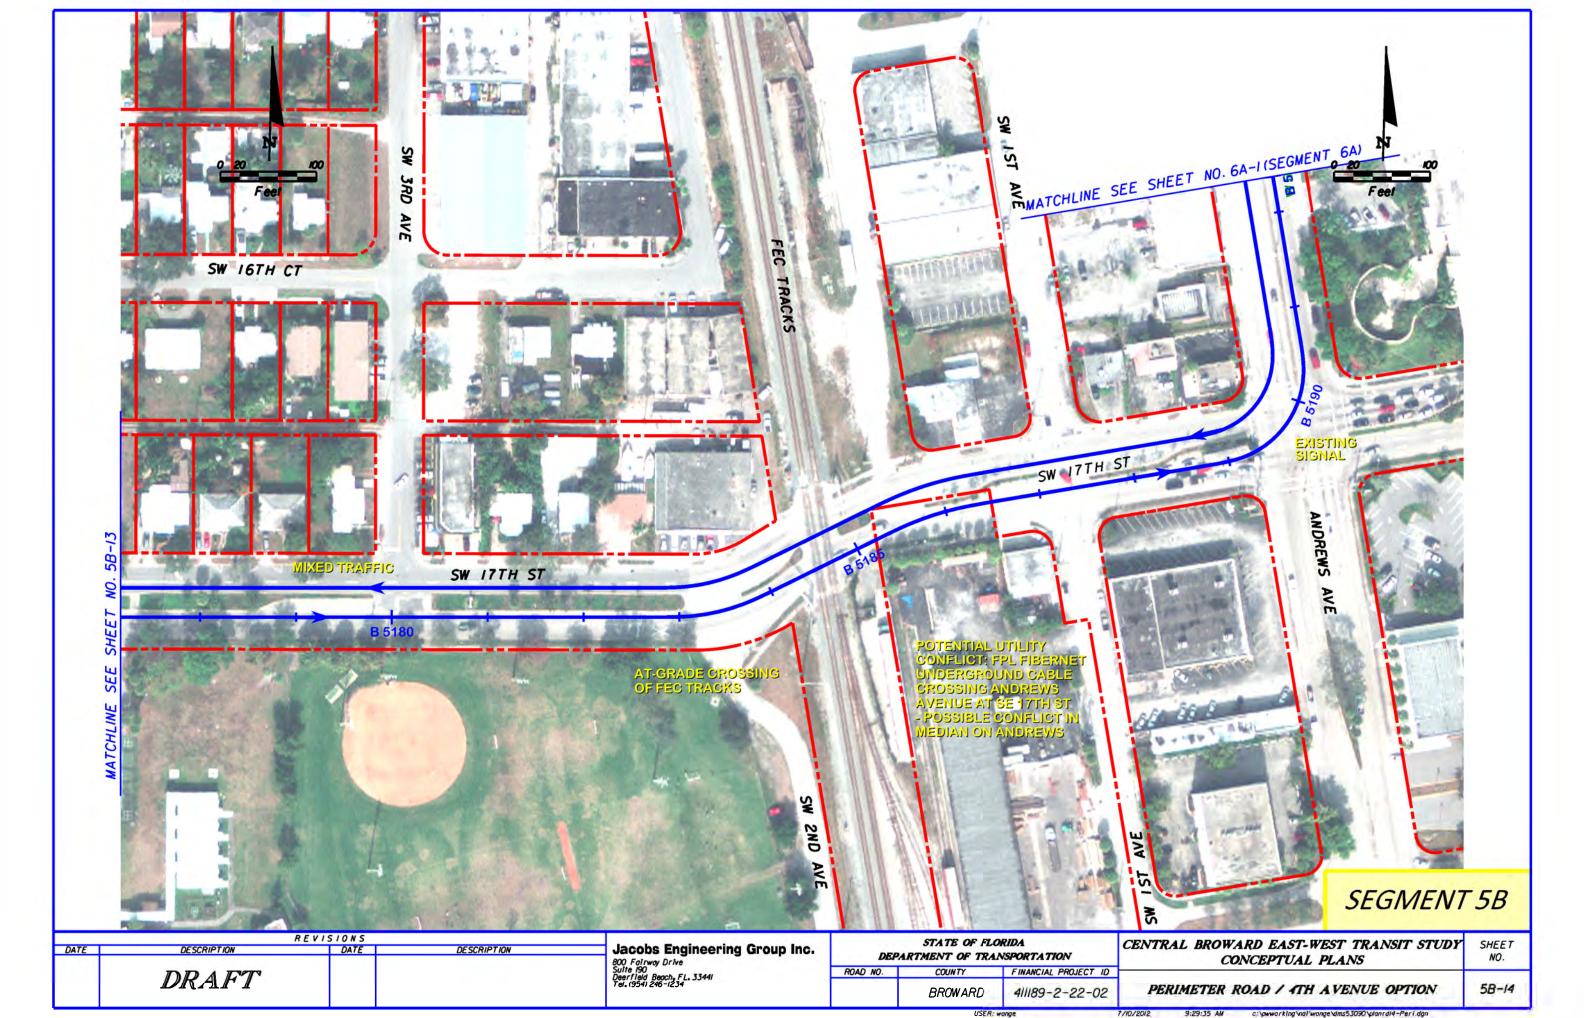

ma 7/11/2012 6:18:41 PM c:\pwworking\nai\powellma\dms54363\TYPRD01.dgn

PROPOSED SW 4TH AVENUE SEGMENT 5B

EXISTING SW 4TH AVENUE (NORTH OF SR 84)

EXISTING SW 4TH AVENUE (SOUTH OF SR 84)

| R E V       | ISIONS |             |    |          | STATE OF FLO    | RIDA                 |                                                                     | Т        |
|-------------|--------|-------------|----|----------|-----------------|----------------------|---------------------------------------------------------------------|----------|
| DESCRIPTION | DATE   | DESCRIPTION |    | DEP.     | ARTMENT OF TRAN | =                    | CENTRAL BROWARD EAST-WEST TRANSIT                                   |          |
|             |        |             | RO | ROAD NO. | COUNTY          | FINANCIAL PROJECT ID | DRAFT ENVIRONMENTAL IMPACT STATEMENT                                | $\vdash$ |
|             |        |             |    |          | BROWARD         | 411189-2-22-02       | TYPICAL SECTIONS                                                    |          |
|             |        |             |    |          | pow ellma       |                      | 7/II/20I2 6:20:29 PM c:\pwworking\nai\powellma\dms54363\TYPRD0I.dgn |          |