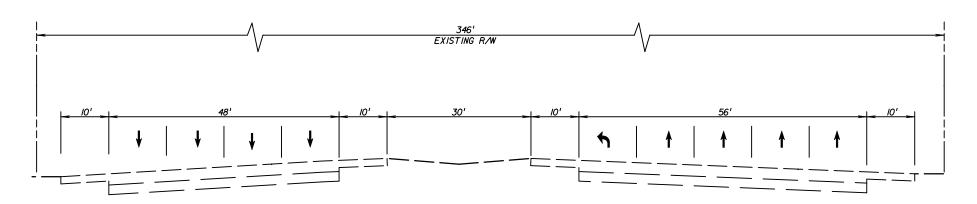

PROPOSED CONDITION - SHARED DOUBLE TRACK IN INSIDE LANES
SEGMENT 6A

PROPOSED CONDITION - SHARED DOUBLE TRACK IN INSIDE LANES (W/LEFT TURN LANE)

SEGMENT 6A

EXISTING CONDITION

BROWARD BLVD - EAST OF SW 14TH AVE (LOOKING WEST)