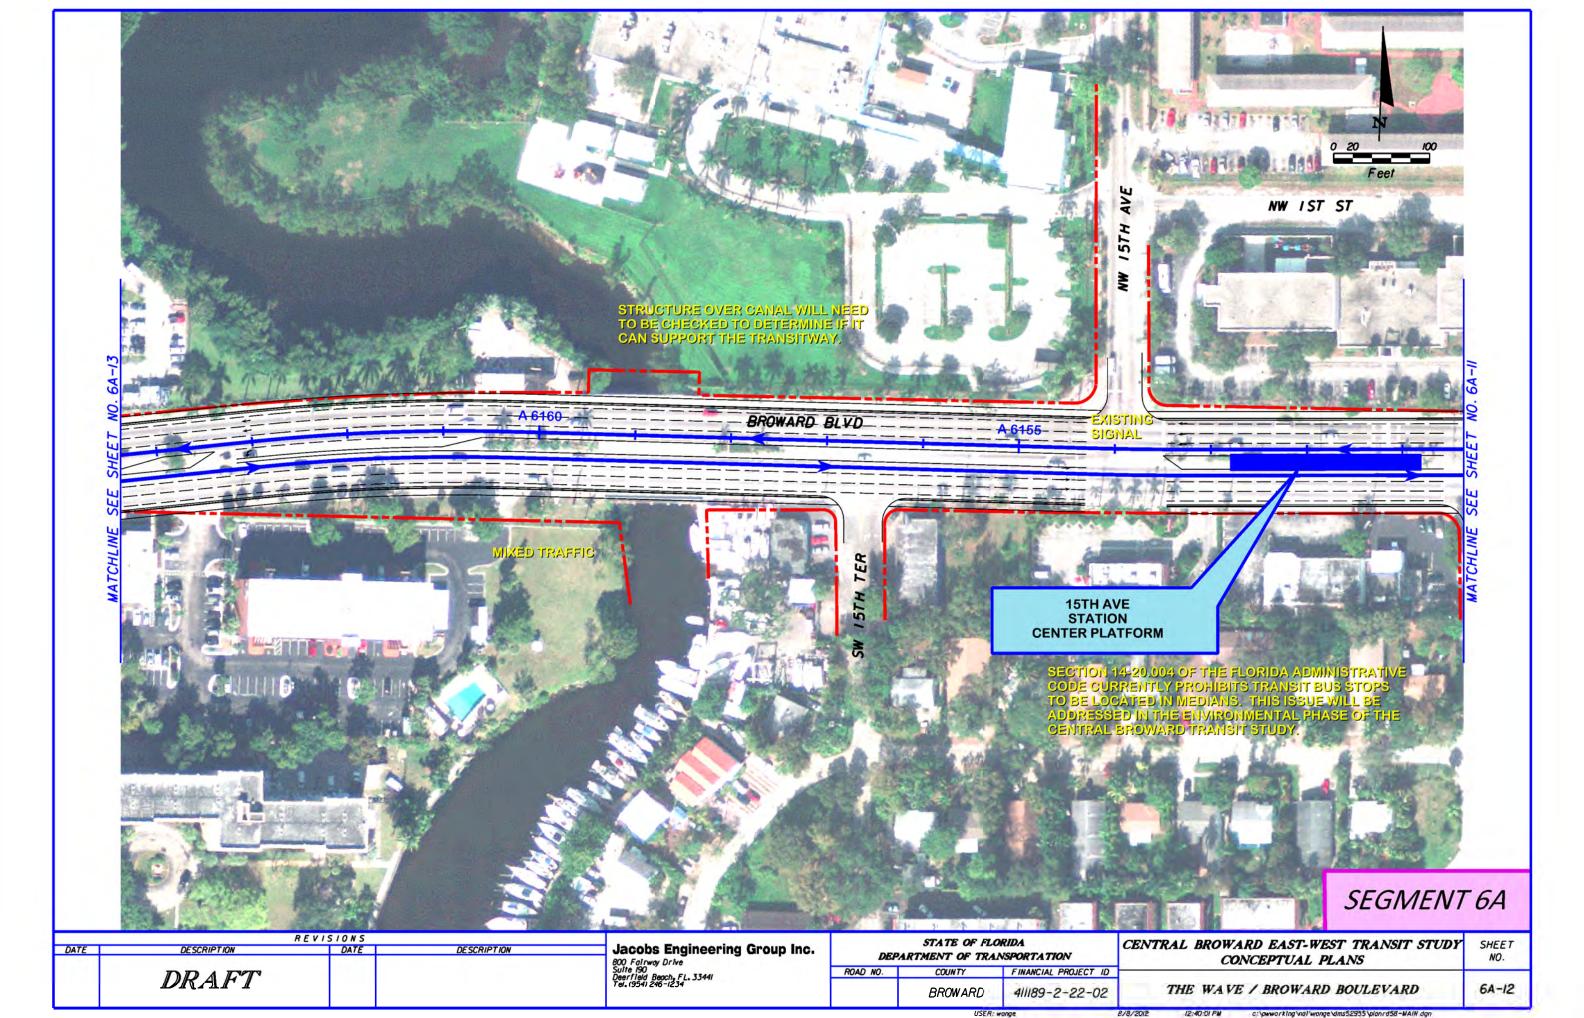

411189-2-22-02

BROWARD

THE WAVE / BROWARD BOULEVARD

Jacobs Engineering Group Inc. 800 Fairway Drive Suite 190 Deerfield Beach, FL. 33441 Tel. 19541 246-1234 STATE OF FLORIDA

DEPARTMENT OF TRANSPORTATION

FINANCIAL PROJECT ID