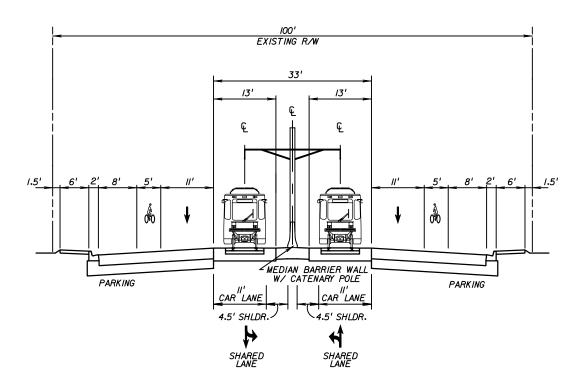

PROPOSED CONDITION - SHARED DOUBLE TRACK IN INSIDE LANES

SEGMENT 5A

EXISTING CONDITION

S ANDREWS AVENUE - SOUTH OF 20TH STREET (LOOKING NORTH)

| DATE | R E V I<br>DESCRIPTION | S I O N S<br>DATE | DESCRIPTION | Jacobs Engineering Group Inc.                                  |          | STATE OF FLO<br>PARTMENT OF TRAI | ISPORTATION                         | CENTRAL BROWARD EAST-WEST TRANSIT                     | SHEET<br>NO. |
|------|------------------------|-------------------|-------------|----------------------------------------------------------------|----------|----------------------------------|-------------------------------------|-------------------------------------------------------|--------------|
|      | DRAFT                  |                   |             | Surre 190<br>Deerfield Beach, FL. 33441<br>Tel. (954) 246–1234 | ROAD NO. | COUNTY<br>BROWARD                | FINANCIAL PROJECT ID 411189-2-22-02 | DRAFT ENVIRONMENTAL IMPACT STATEMENT TYPICAL SECTIONS | T-9          |

PROPOSED CONDITION - SHARED DOUBLE TRACK IN INSIDE LANES
SEGMENT 6A

PROPOSED CONDITION - SHARED DOUBLE TRACK IN INSIDE LANES (W/LEFT TURN LANE)

SEGMENT 6A

EXISTING CONDITION

BROWARD BLVD - EAST OF SW 14TH AVE (LOOKING WEST)