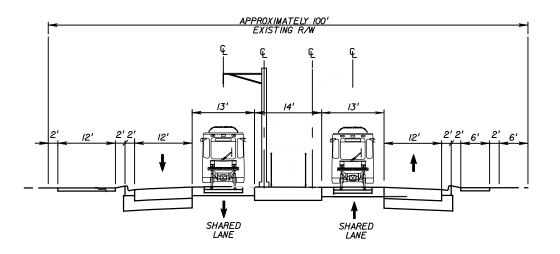

# PROPOSED CONDITION - SHARED DOUBLE TRACK SEGMENT 2B

NOTE: FOR SEGMENT 2B THE PROPOSED ALIGNMENT IS A SINGLE TRACK BETWEEN UNIVERSITY DRIVE AND DAVIE ROAD. IN THE TYPICAL SECTION THE WESTBOUND TRANSITWAY WOULD REMAIN. THE EASTBOUND DIRECTION WOULD BE VEHICULAR TRAFFIC ONLY.