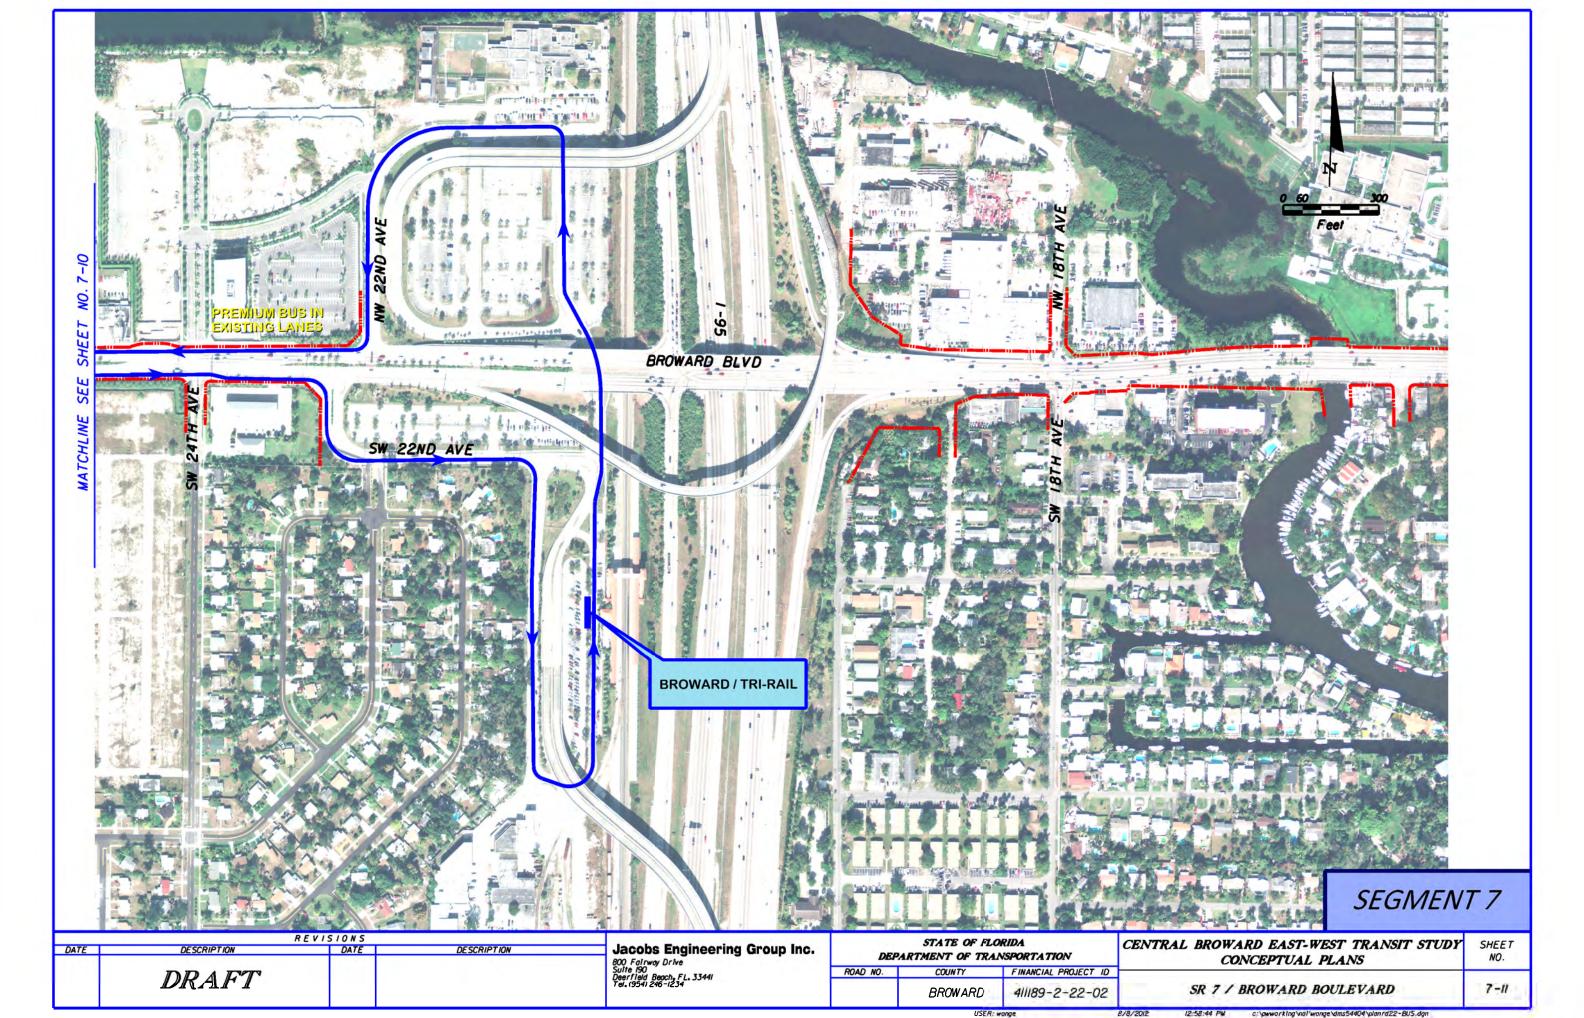

411189-2-22-02

COUNTY

BROWARD

ROAD NO.

REVISIONS DATE

DRAFT

SEGMENT 7

SHEET