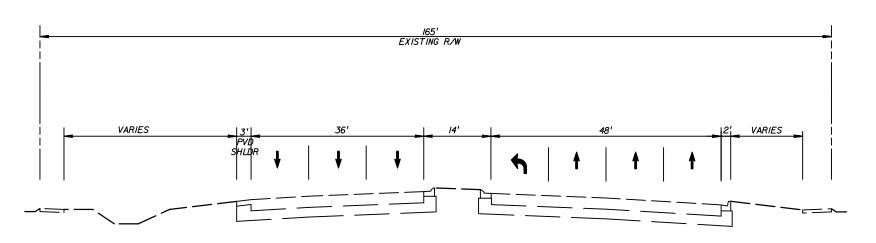

PROPOSED CONDITION - SHARED DOUBLE TRACK IN INSIDE LANES

SEGMENT 2C

PROPOSED CONDITION - SHARED SINGLE TRACK IN INSIDE SOUTHBOUND LANE SEGMENT 2B

EXISTING CONDITION

# PROPOSED CONDITION - SHARED DOUBLE TRACK SEGMENT 2B