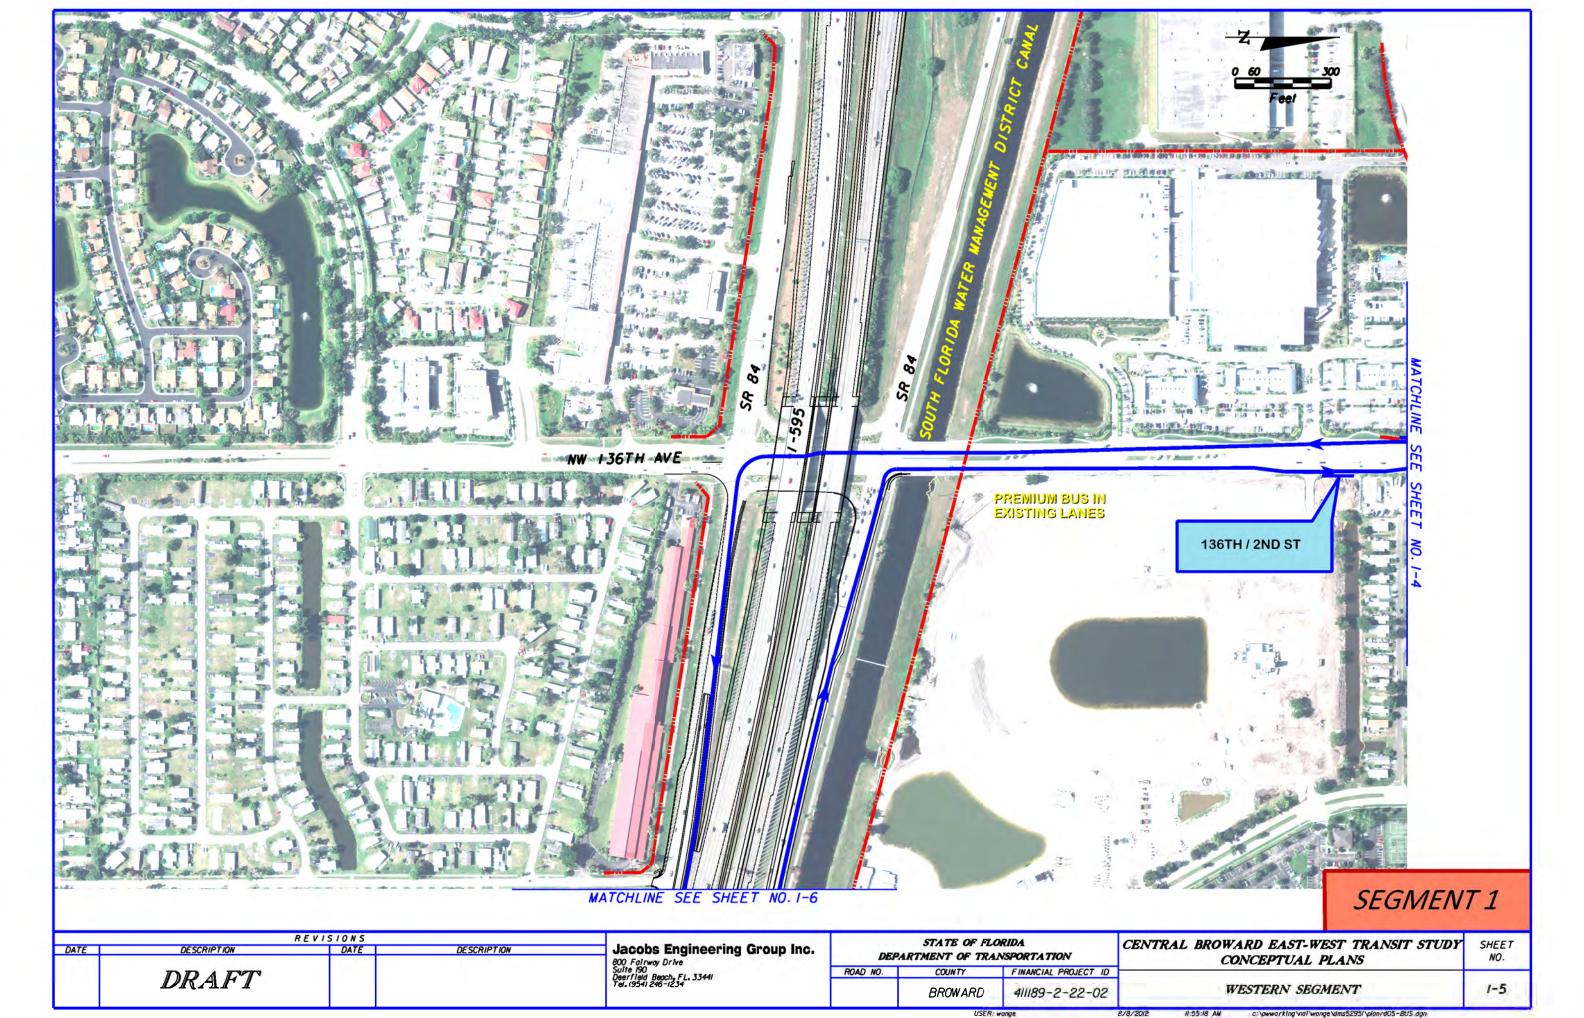

## INDEX OF PLANS

SHEET NO. SHEET DESCRIPTION KEY SHEET K-I TO K-12 KEY MAPS I-I TO I-I2 SEGMENT I 2A-I TO 2A-I6 SEGMENT 2A 2B-I TO 2B-27 SEGMENT 2B 2C-I TO 2C-I5 SEGMENT 2C 3-I TO 3-I2 SEGMENT 3 4-I TO 4-5 SEGMENT 4 5A-I TO 5A-I3 SEGMENT 5A 5B-I TO 5B-I4 SEGMENT 5B 6A-I TO 6A-I5 SEGMENT 6A 6B-I TO 6B-2 SEGMENT 6B 7-I TO 7-II SEGMENT 7 T-I TO T-II TYPICAL SECTIONS

FDOT PROJECT MANAGER: KHALILAH FFRENCH, PE

FISCAL SHEET NO.

PENSACOLA

DRAFT

COUNTY

BROWARD

ROAD NO.

1-2