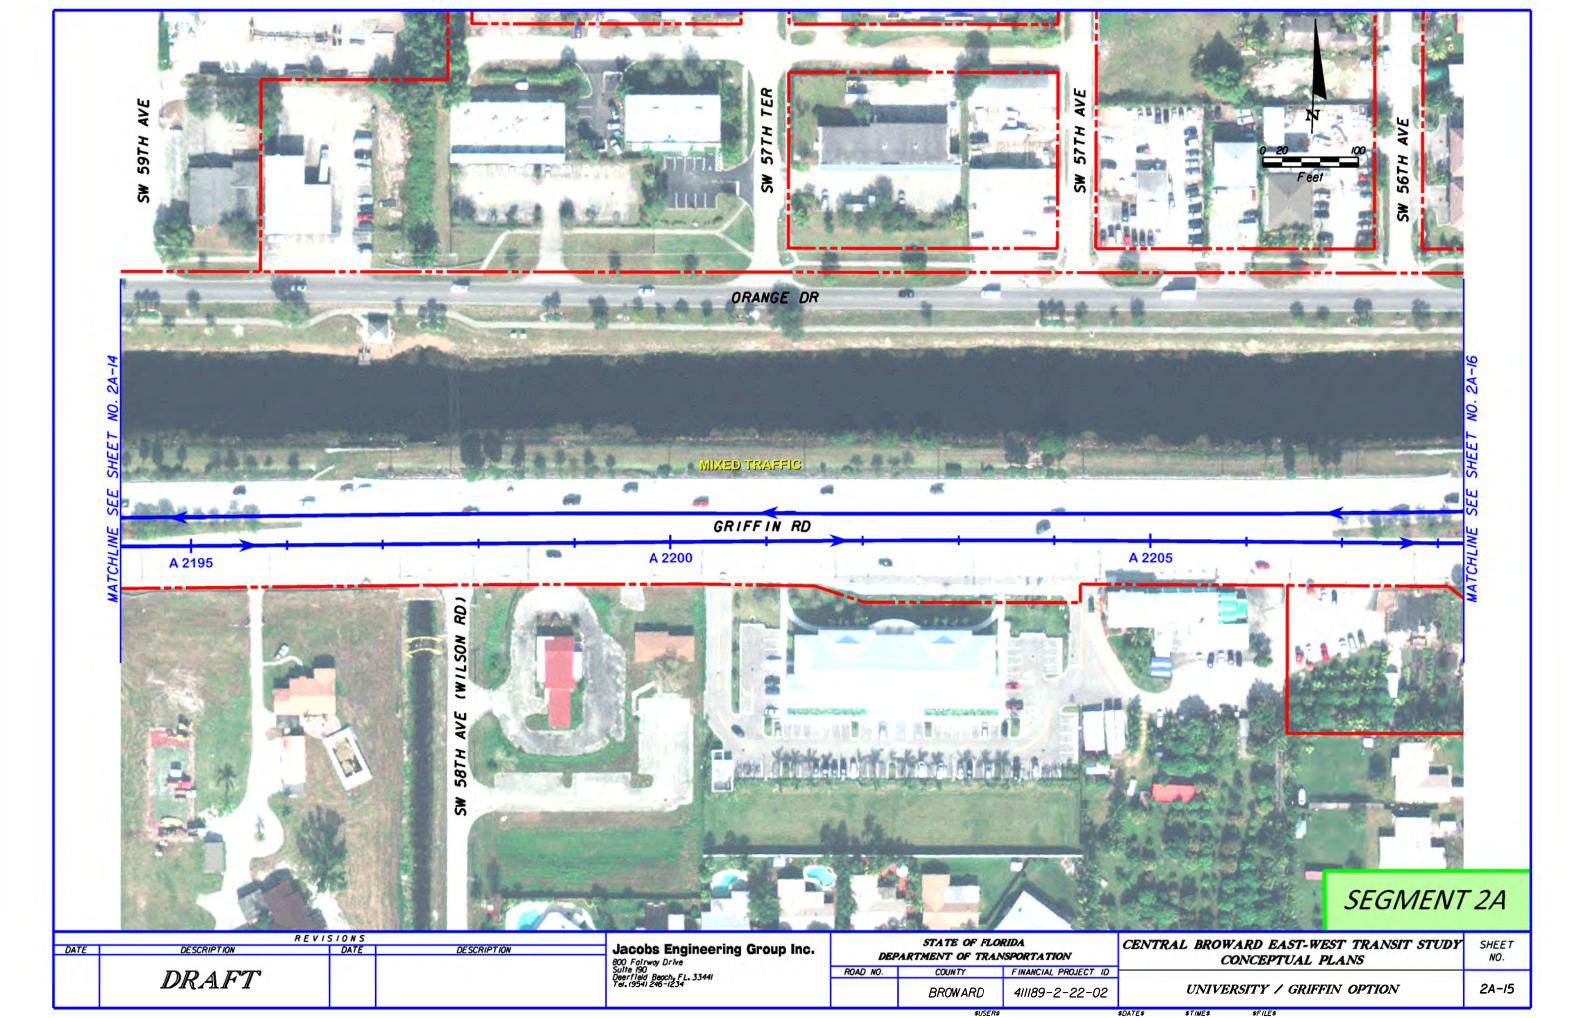

SEGMENT 2B

| DATE | TE | R E V I S I O N S  DESCRIPTION DATE DESCRIPTION |  |  | Jacobs Engineering Group Inc.                                  | STATE OF FLORIDA DEPARTMENT OF TRANSPORTATION |         |                      | CENTRAL BROWARD EAST-WEST TRANSIT STUDY CONCEPTUAL PLANS | SHEET<br>NO. |
|------|----|-------------------------------------------------|--|--|----------------------------------------------------------------|-----------------------------------------------|---------|----------------------|----------------------------------------------------------|--------------|
|      |    | DRAFT                                           |  |  | Suite 190<br>Deerfield Beach, FL, 3344I<br>Tel. (954) 246-1234 | ROAD NO. CO                                   | COUNTY  | FINANCIAL PROJECT ID | ONE WAY LOOP OPTION                                      | 28-12        |
| T    |    |                                                 |  |  |                                                                |                                               | BROWARD | 411189-2-22-02       |                                                          |              |