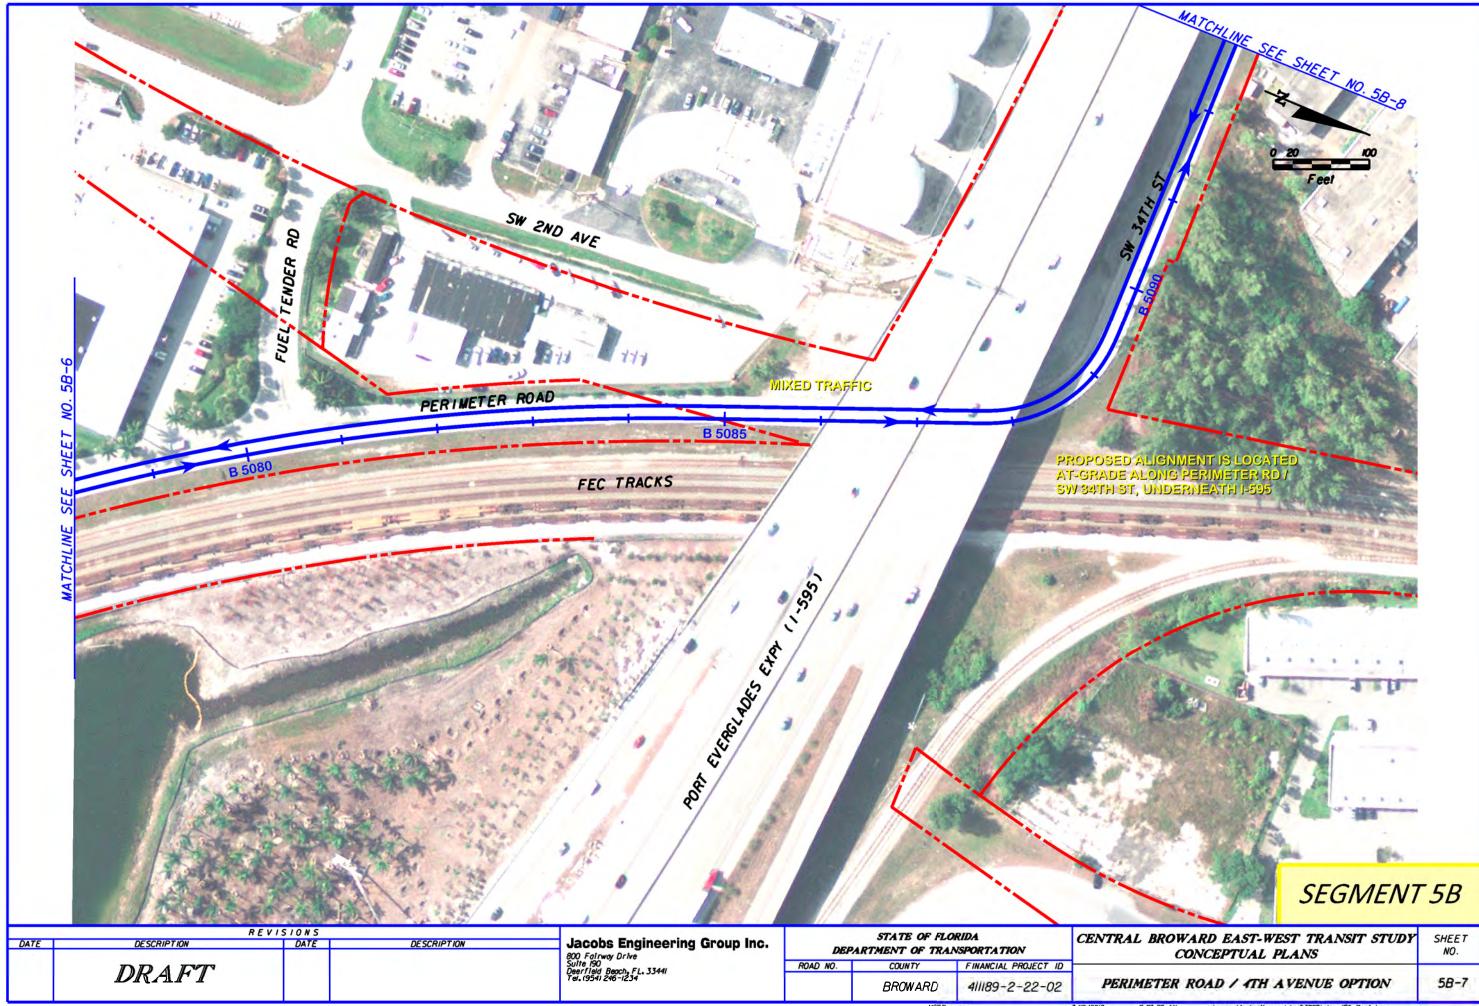

SEGMENT 2B

| DATE | TE | R E V I S I O N S  DESCRIPTION DATE DESCRIPTION |  |  | Jacobs Engineering Group Inc.                                  | STATE OF FLORIDA DEPARTMENT OF TRANSPORTATION |         |                      | CENTRAL BROWARD EAST-WEST TRANSIT STUDY CONCEPTUAL PLANS | SHEET<br>NO. |
|------|----|-------------------------------------------------|--|--|----------------------------------------------------------------|-----------------------------------------------|---------|----------------------|----------------------------------------------------------|--------------|
|      |    | DRAFT                                           |  |  | Suite 190<br>Deerfield Beach, FL, 3344I<br>Tel. (954) 246-1234 | ROAD NO. CO                                   | COUNTY  | FINANCIAL PROJECT ID | ONE WAY LOOP OPTION                                      | 28-12        |
| T    |    |                                                 |  |  |                                                                |                                               | BROWARD | 411189-2-22-02       |                                                          |              |