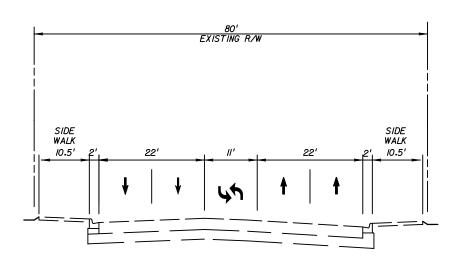

SEGMENT 2C

SHEET

NO.

T-4

|                                 | ORIDA                | STATE OF FLO     |             | VISIONS | •           |      |
|---------------------------------|----------------------|------------------|-------------|---------|-------------|------|
| CENTRAL BROWARD EAST-WEST TRA   |                      | PARTMENT OF TRAN | DESCRIPTION | DATE    | DESCRIPTION | DATE |
| DRAFT ENVIRONMENTAL IMPACT STAT | FINANCIAL PROJECT ID | COUNTY           |             |         |             |      |
| TYPICAL SECTIONS                | 411189-2-22-02       | BROWARD          |             |         |             |      |





PROPOSED CONDITION - SHARED DOUBLE TRACK IN INSIDE LANES

SEGMENT 2C

PROPOSED CONDITION - SHARED SINGLE TRACK IN INSIDE SOUTHBOUND LANE SEGMENT 2B



EXISTING CONDITION

## DAVIE ROAD - NOVA DRIVE TO GRIFFIN ROAD (LOOKING SOUTH)

| DESCRIPTION  DEPARTMENT OF TRANSPORTATION  ROAD NO. COUNTY FINANCIAL PROJECT ID  TYPICAL SECTIONS  TYPICAL SECTIONS | REVISIONS        |          | STATE OF FLOI | RIDA                 |                                    |
|---------------------------------------------------------------------------------------------------------------------|------------------|----------|---------------|----------------------|------------------------------------|
| TYDICAL SECTIONS                                                                                                    | DATE DESCRIPTION | DE       |               | <del>-</del>         | CENTRAL BROWARD EAST-WEST TRANSI   |
| DROWARD AUGO 2 22 02 TYPICAL SECTIONS