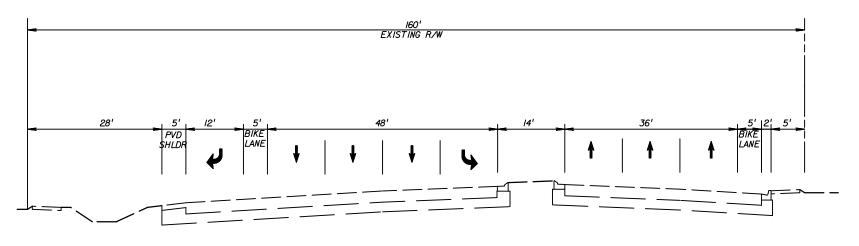

PROPOSED CONDITION - SHARED DOUBLE TRACK IN INSIDE LANES

SEGMENT 2C

PROPOSED CONDITION - SHARED SINGLE TRACK IN INSIDE SOUTHBOUND LANE SEGMENT 2B

EXISTING CONDITION

# PROPOSED CONDITION - SHARED DOUBLE TRACK SEGMENT 2B