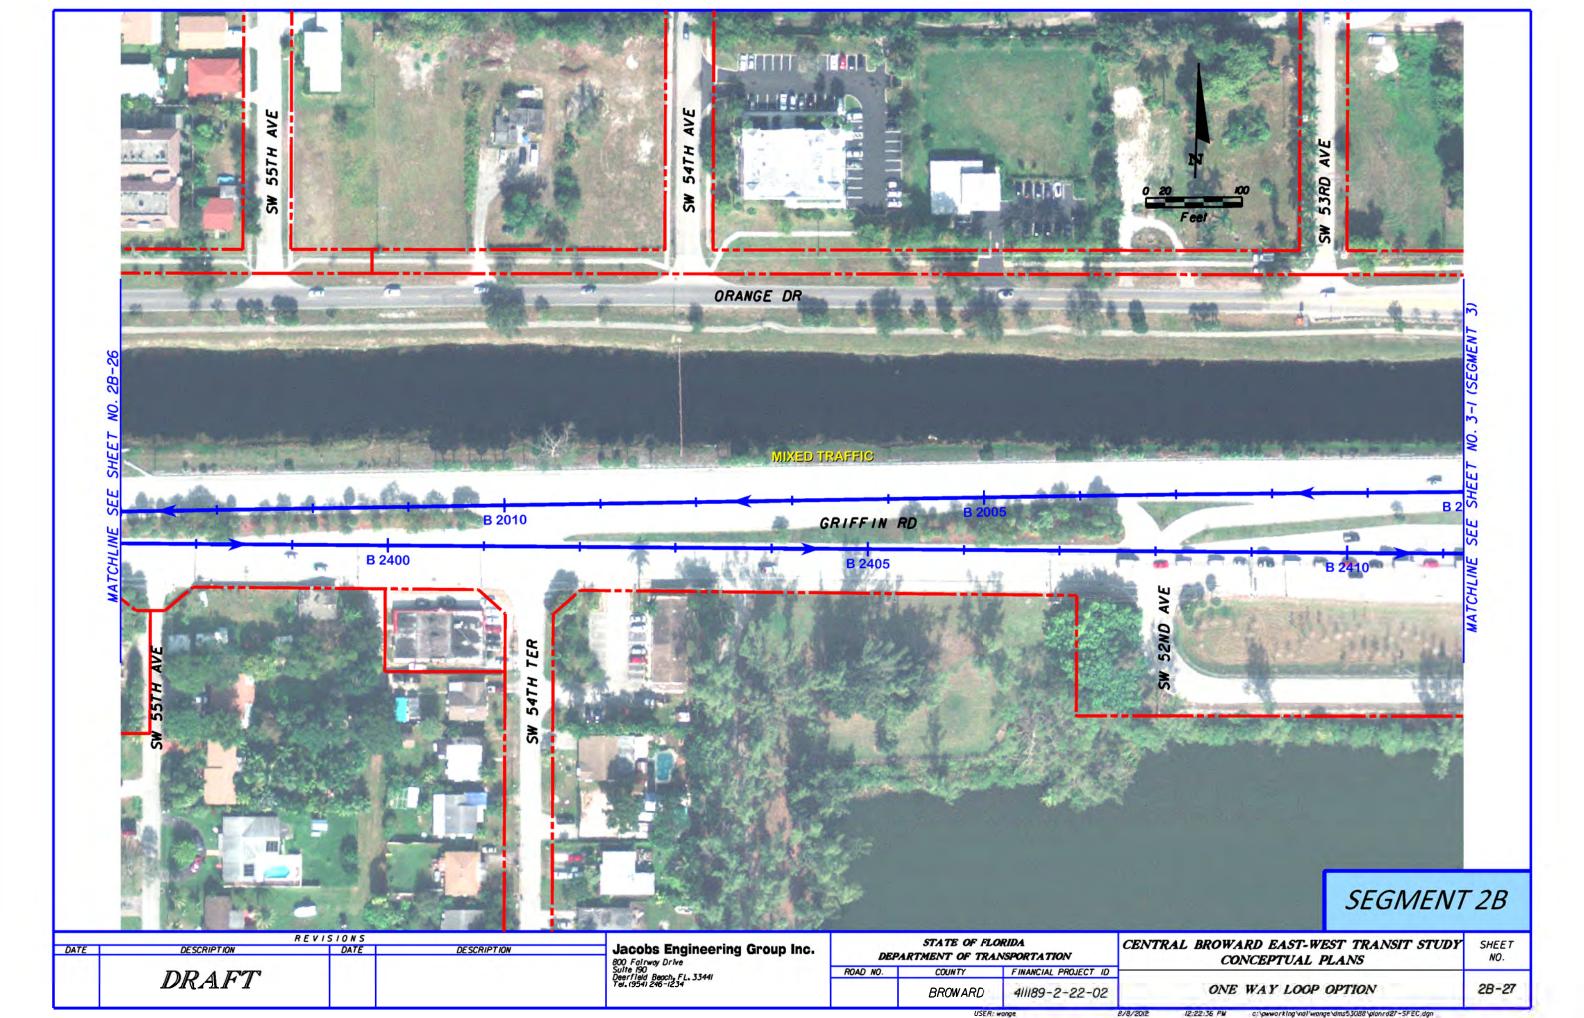

SEGMENT 2B

| DATE | TE | R E V I S I O N S  DESCRIPTION DATE DESCRIPTION |  |  | Jacobs Engineering Group Inc.                                  | STATE OF FLORIDA DEPARTMENT OF TRANSPORTATION |         |                      | CENTRAL BROWARD EAST-WEST TRANSIT STUDY CONCEPTUAL PLANS | SHEET<br>NO. |
|------|----|-------------------------------------------------|--|--|----------------------------------------------------------------|-----------------------------------------------|---------|----------------------|----------------------------------------------------------|--------------|
|      |    | DRAFT                                           |  |  | Suite 190<br>Deerfield Beach, FL, 3344I<br>Tel. (954) 246-1234 | ROAD NO. CO                                   | COUNTY  | FINANCIAL PROJECT ID | ONE WAY LOOP OPTION                                      | 28-12        |
| T    |    |                                                 |  |  |                                                                |                                               | BROWARD | 411189-2-22-02       |                                                          |              |