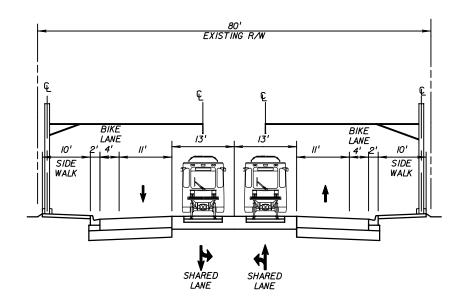

PROPOSED CONDITION - SHARED DOUBLE TRACK IN INSIDE LANES

SEGMENT 2C

PROPOSED CONDITION - SHARED SINGLE TRACK IN INSIDE SOUTHBOUND LANE SEGMENT 2B

EXISTING CONDITION