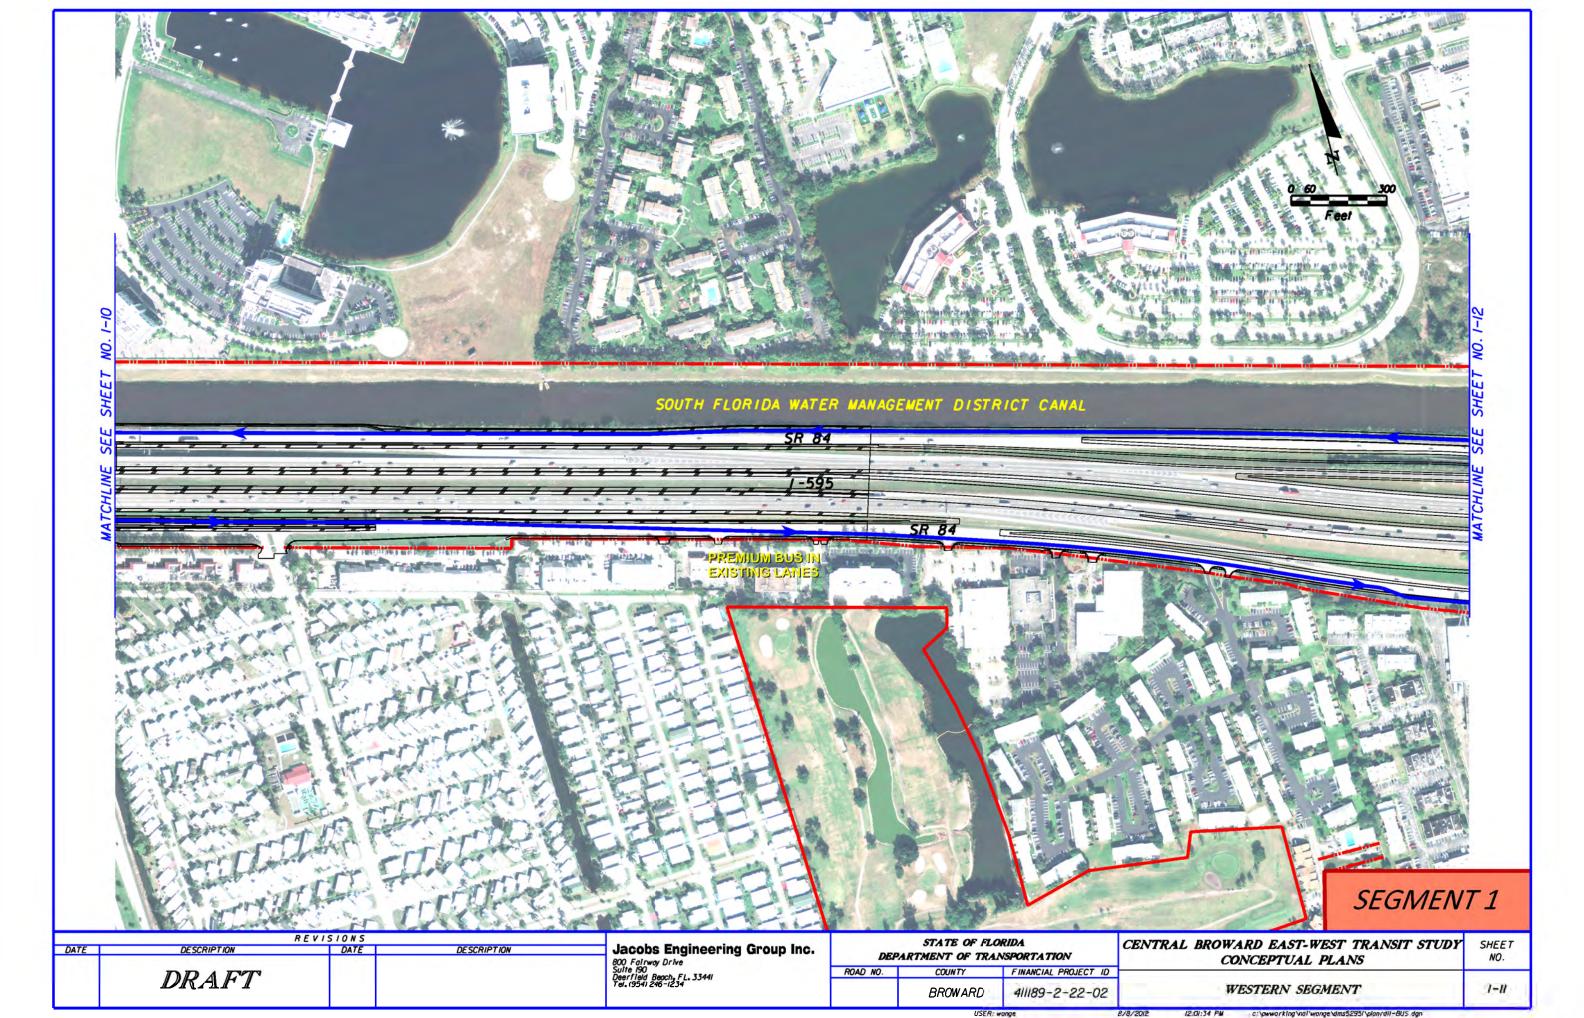

## INDEX OF PLANS

SHEET NO. SHEET DESCRIPTION KEY SHEET K-I TO K-12 KEY MAPS I-I TO I-I2 SEGMENT I 2A-I TO 2A-I6 SEGMENT 2A 2B-I TO 2B-27 SEGMENT 2B 2C-I TO 2C-I5 SEGMENT 2C 3-I TO 3-I2 SEGMENT 3 4-I TO 4-5 SEGMENT 4 5A-I TO 5A-I3 SEGMENT 5A 5B-I TO 5B-I4 SEGMENT 5B 6A-I TO 6A-I5 SEGMENT 6A 6B-I TO 6B-2 SEGMENT 6B 7-I TO 7-II SEGMENT 7 T-I TO T-II TYPICAL SECTIONS

FDOT PROJECT MANAGER: KHALILAH FFRENCH, PE

FISCAL SHEET NO.

PENSACOLA

DRAFT

COUNTY

BROWARD

ROAD NO.

1-2