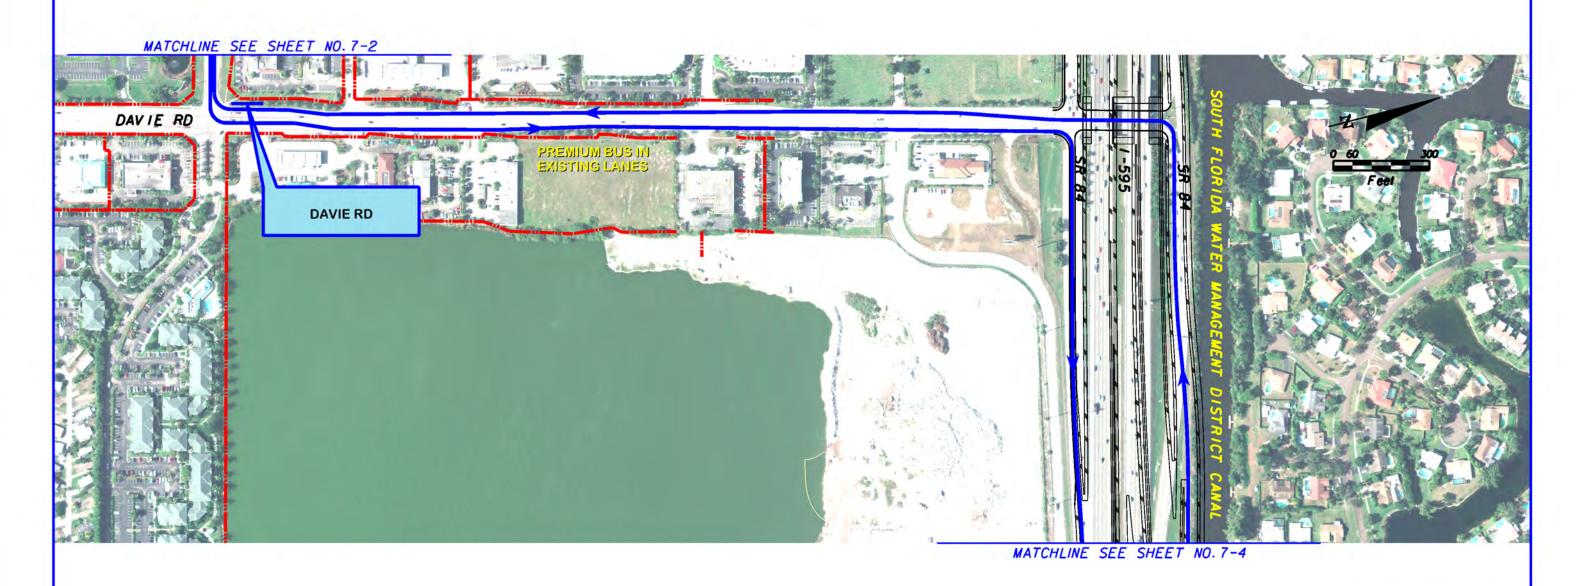

411189-2-22-02

COUNTY

BROWARD

ROAD NO.

REVISIONS DATE

DRAFT

SEGMENT 7

SHEET

7-3

CENTRAL BROWARD EAST-WEST TRANSIT STUDY

CONCEPTUAL PLANS

SR 7 / BROWARD BOULEVARD

EXISTING CONDITION