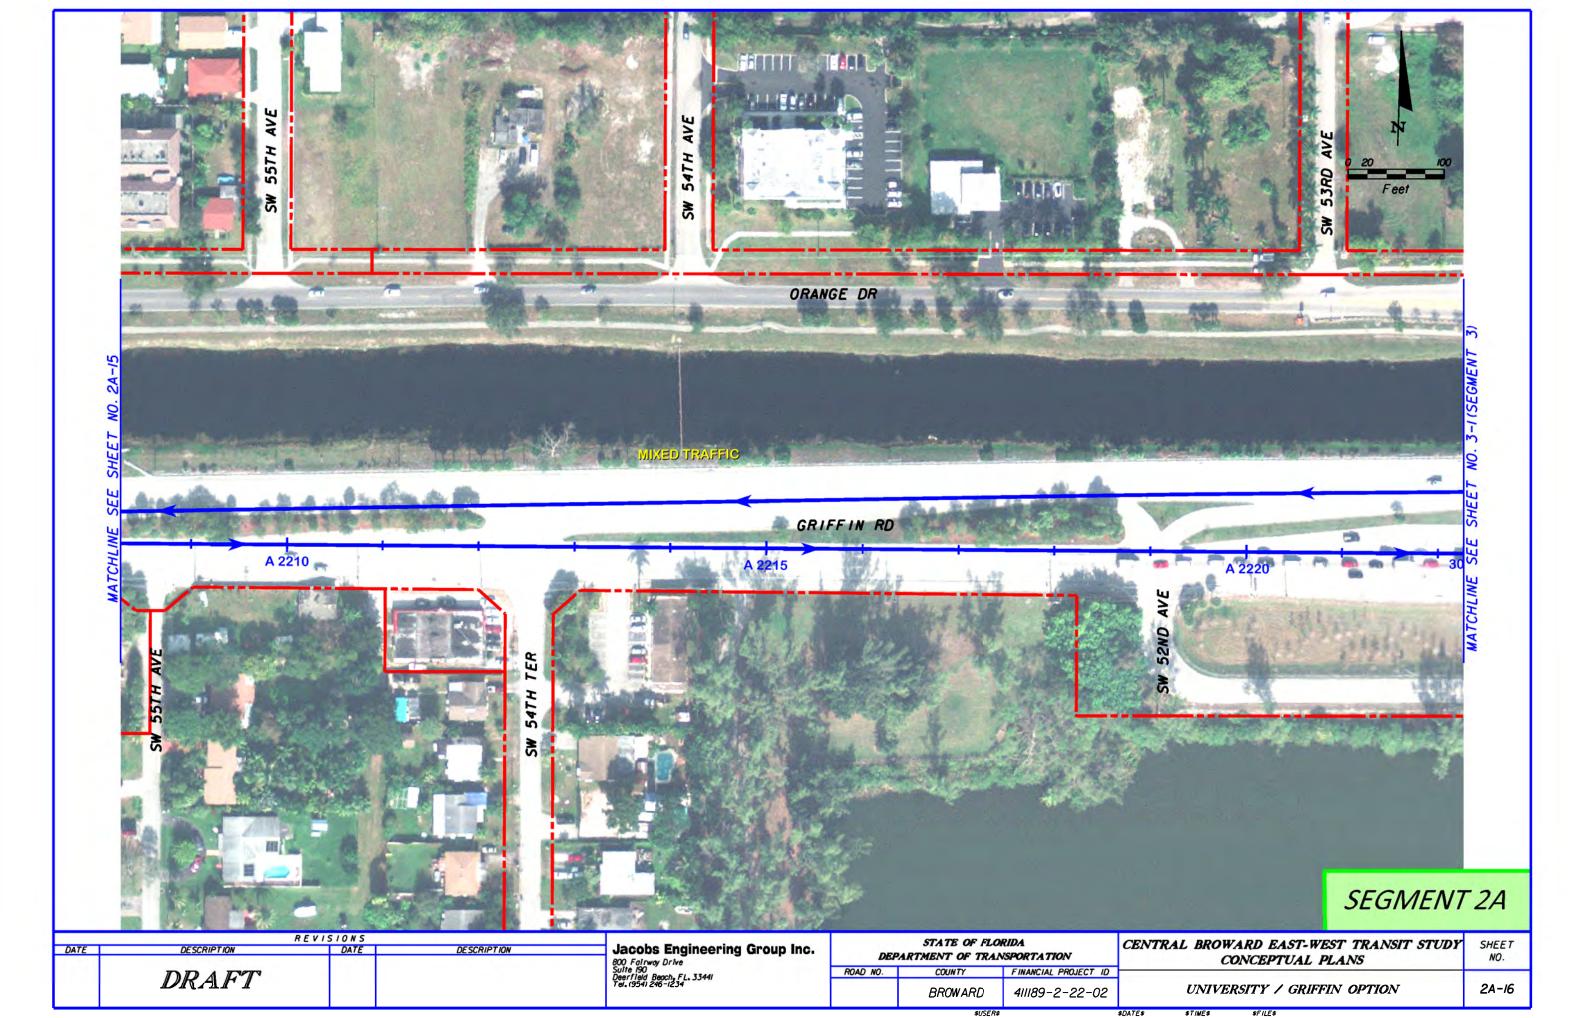

SEGMENT 2B

| DATE | TE | R E V I S I O N S  DESCRIPTION DATE DESCRIPTION |  |  | Jacobs Engineering Group Inc.                                  | STATE OF FLORIDA DEPARTMENT OF TRANSPORTATION |         |                      | CENTRAL BROWARD EAST-WEST TRANSIT STUDY CONCEPTUAL PLANS | SHEET<br>NO. |
|------|----|-------------------------------------------------|--|--|----------------------------------------------------------------|-----------------------------------------------|---------|----------------------|----------------------------------------------------------|--------------|
|      |    | DRAFT                                           |  |  | Suite 190<br>Deerfield Beach, FL, 3344I<br>Tel. (954) 246-1234 | ROAD NO. CO                                   | COUNTY  | FINANCIAL PROJECT ID | ONE WAY LOOP OPTION                                      | 28-12        |
| T    |    |                                                 |  |  |                                                                |                                               | BROWARD | 411189-2-22-02       |                                                          |              |