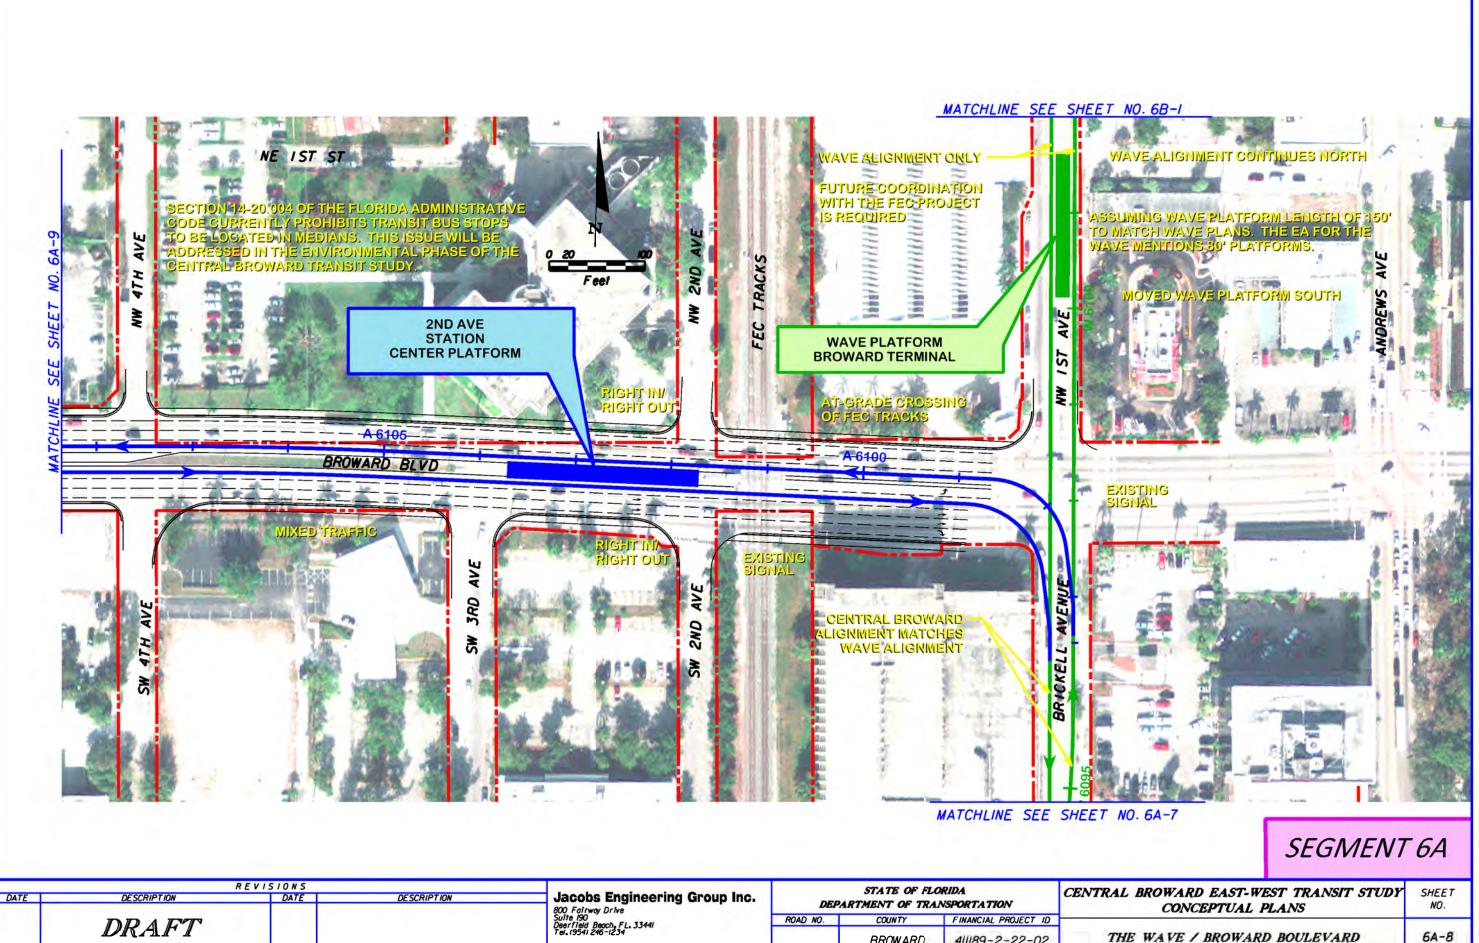

411189-2-22-02

BROWARD

THE WAVE / BROWARD BOULEVARD

Jacobs Engineering Group Inc. 800 Fairway Drive Suite 190 Deerfield Beach, FL. 33441 Tel. 19541 246-1234 STATE OF FLORIDA

DEPARTMENT OF TRANSPORTATION

FINANCIAL PROJECT ID