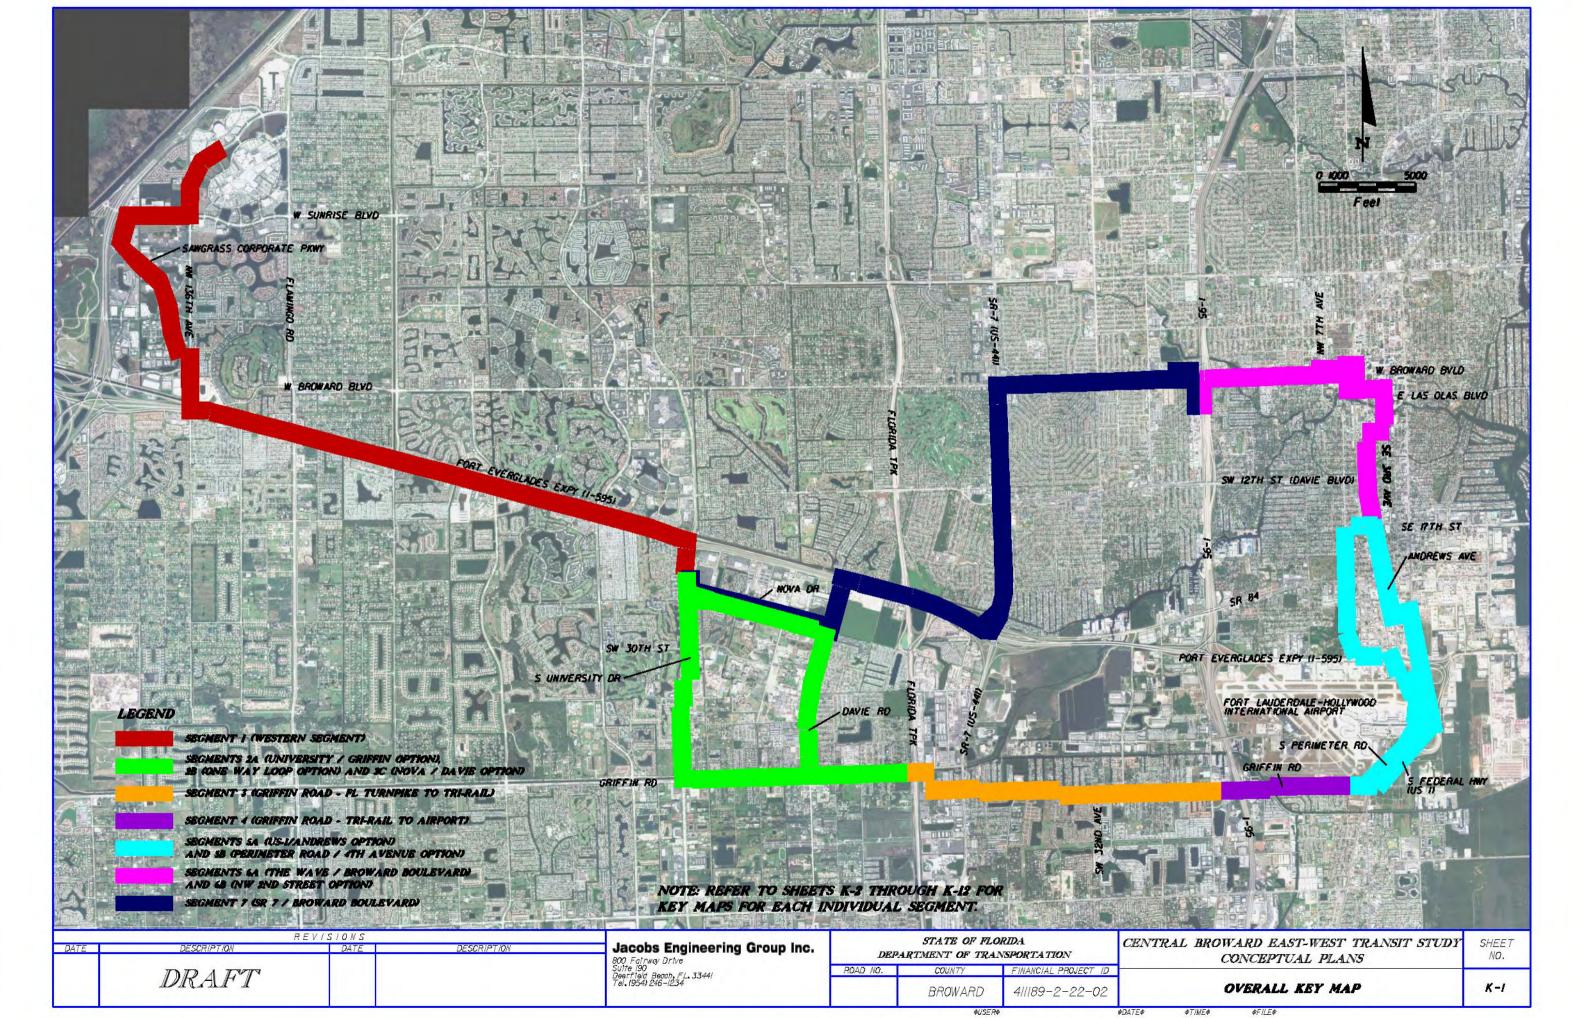

## INDEX OF PLANS

SHEET NO. SHEET DESCRIPTION KEY SHEET K-I TO K-12 KEY MAPS I-I TO I-I2 SEGMENT I 2A-I TO 2A-I6 SEGMENT 2A 2B-I TO 2B-27 SEGMENT 2B 2C-I TO 2C-I5 SEGMENT 2C 3-I TO 3-I2 SEGMENT 3 4-I TO 4-5 SEGMENT 4 5A-I TO 5A-I3 SEGMENT 5A 5B-I TO 5B-I4 SEGMENT 5B 6A-I TO 6A-I5 SEGMENT 6A 6B-I TO 6B-2 SEGMENT 6B 7-I TO 7-II SEGMENT 7 T-I TO T-II TYPICAL SECTIONS

NOTE: THE SCALE OF THESE PLANS MAY HAVE CHANGED DUE TO REPRODUCTION.

LEGEND

PREMIUM BUS ALIGNMENT

STREETCAR ALIGNMENT

PREMIUM BUS OR
STREETCAR ALIGNMENT

PROJECT LENGTH IS BASED ON & OF CONSTRUCTION

| LENGTH OF PROJECT       |             |       |
|-------------------------|-------------|-------|
|                         | LINEAR FEET | MILES |
| ROADWAY                 |             |       |
| BRIDGES                 |             |       |
| NET LENGTH OF PROJECT   |             |       |
| EXCEPTIONS              |             |       |
| GROSS LENGTH OF PROJECT |             |       |