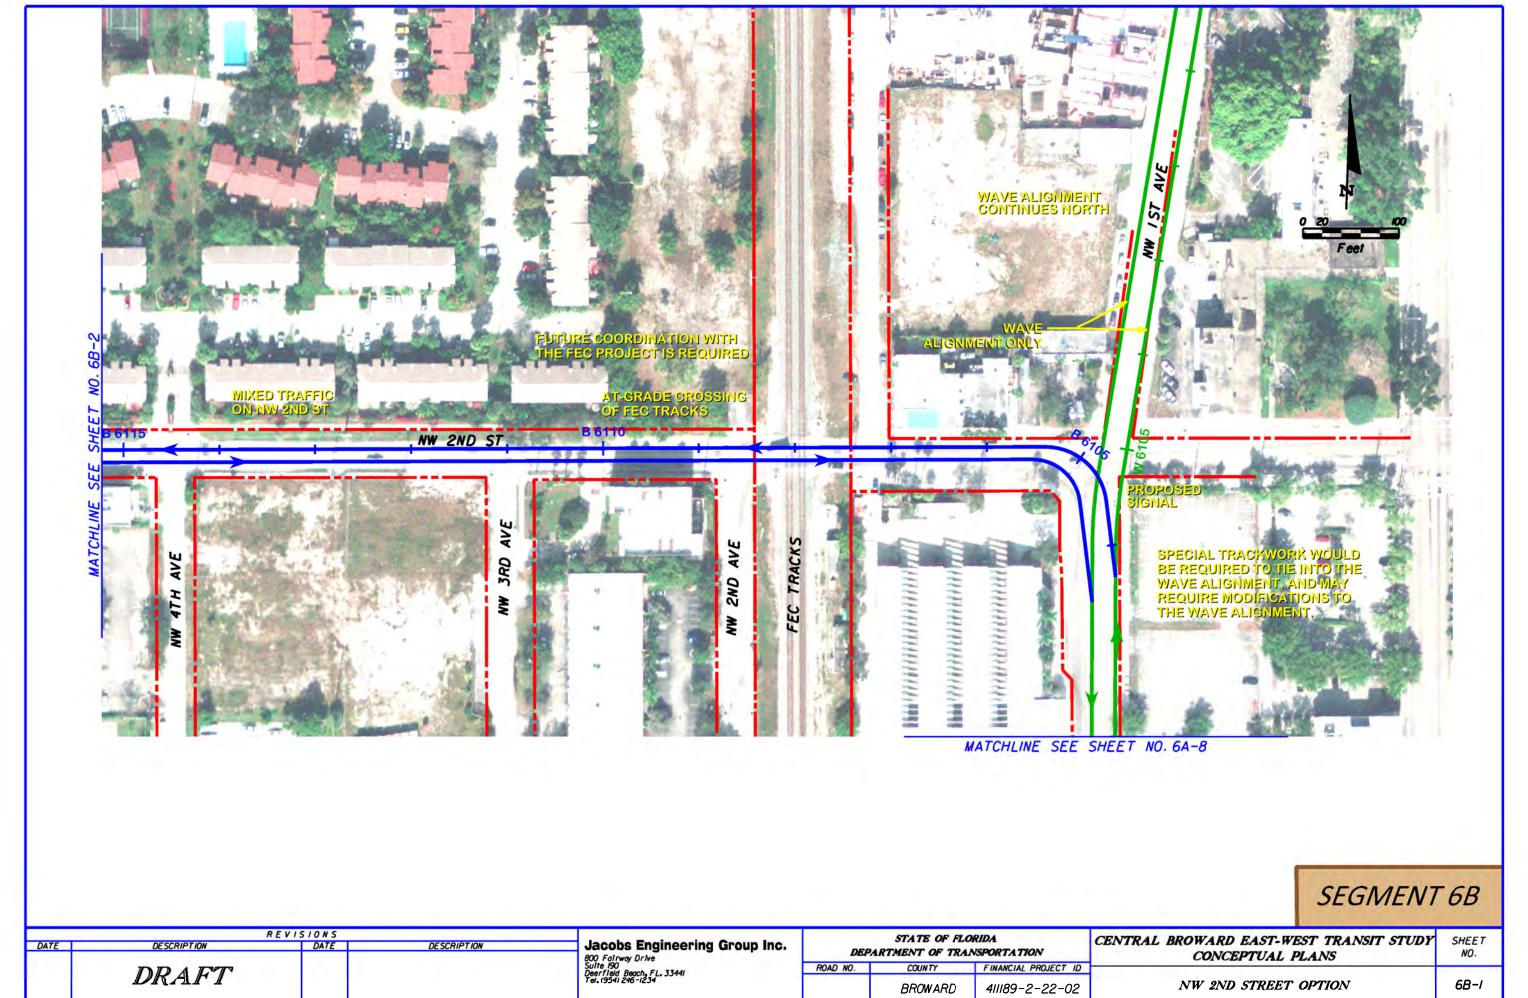

NOTE: FOR SEGMENT 2B THE PROPOSED ALIGNMENT IS A SINGLE TRACK BETWEEN UNIVERSITY DRIVE AND DAVIE ROAD. IN THE TYPICAL SECTION THE WESTBOUND TRANSITWAY WOULD REMAIN. THE EASTBOUND DIRECTION WOULD BE VEHICULAR TRAFFIC ONLY.