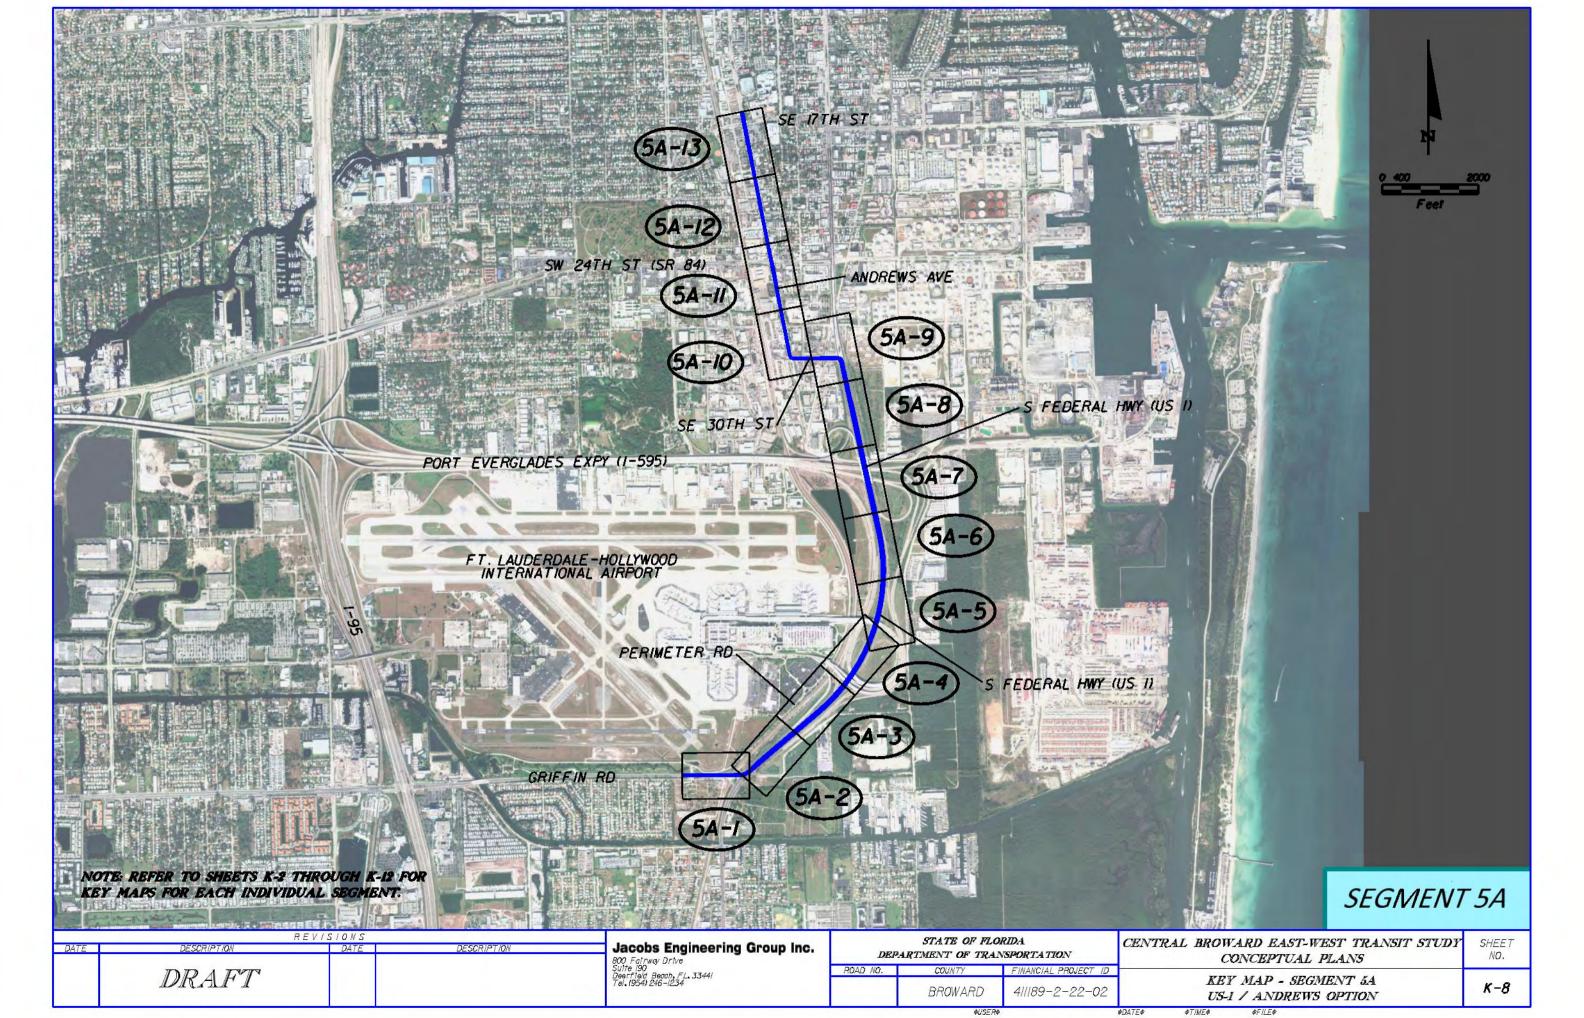

PROPOSED CONDITION SEGMENT 5A

EXISTING CONDITION

S FEDERAL HIGHWAY

| DRAFT  BROWARD  411189-2-22-02  BROWARD  AND ALL SECTIONS  T-7 | DATE | DESCRIPTION | S I O N S<br>DATE | DESCRIPTION | Jacobs Engineering Group Inc.                                   |          | STATE OF FLO<br>PARTMENT OF TRAN | NSPORTATION                         | CENTRAL BROWARD EAST-WEST TRANSIT DRAFT ENVIRONMENTAL IMPACT STATEMENT | SHEET<br>NO. |
|----------------------------------------------------------------|------|-------------|-------------------|-------------|-----------------------------------------------------------------|----------|----------------------------------|-------------------------------------|------------------------------------------------------------------------|--------------|
|                                                                |      | DRAFT       |                   |             | Suite 1931<br>Deerfield Beach, FL. 33441<br>Tel. (954) 246–1234 | ROAD NO. | COUNTY<br>BROWARD                | FINANCIAL PROJECT ID 411189-2-22-02 |                                                                        | T-7          |

PROPOSED CONDITION - SHARED DOUBLE TRACK IN INSIDE LANES

SEGMENT 5A

EXISTING CONDITION

S ANDREWS AVENUE - SOUTH OF 20TH STREET (LOOKING NORTH)

| DATE | R E V I<br>DESCRIPTION | S I O N S<br>DATE | DESCRIPTION | Jacobs Engineering Group Inc.                                  |          | STATE OF FLO<br>PARTMENT OF TRAI | ISPORTATION                         | CENTRAL BROWARD EAST-WEST TRANSIT                     | SHEET<br>NO. |
|------|------------------------|-------------------|-------------|----------------------------------------------------------------|----------|----------------------------------|-------------------------------------|-------------------------------------------------------|--------------|
|      | DRAFT                  |                   |             | Surre 190<br>Deerfield Beach, FL. 33441<br>Tel. (954) 246–1234 | ROAD NO. | COUNTY<br>BROWARD                | FINANCIAL PROJECT ID 411189-2-22-02 | DRAFT ENVIRONMENTAL IMPACT STATEMENT TYPICAL SECTIONS | T-9          |