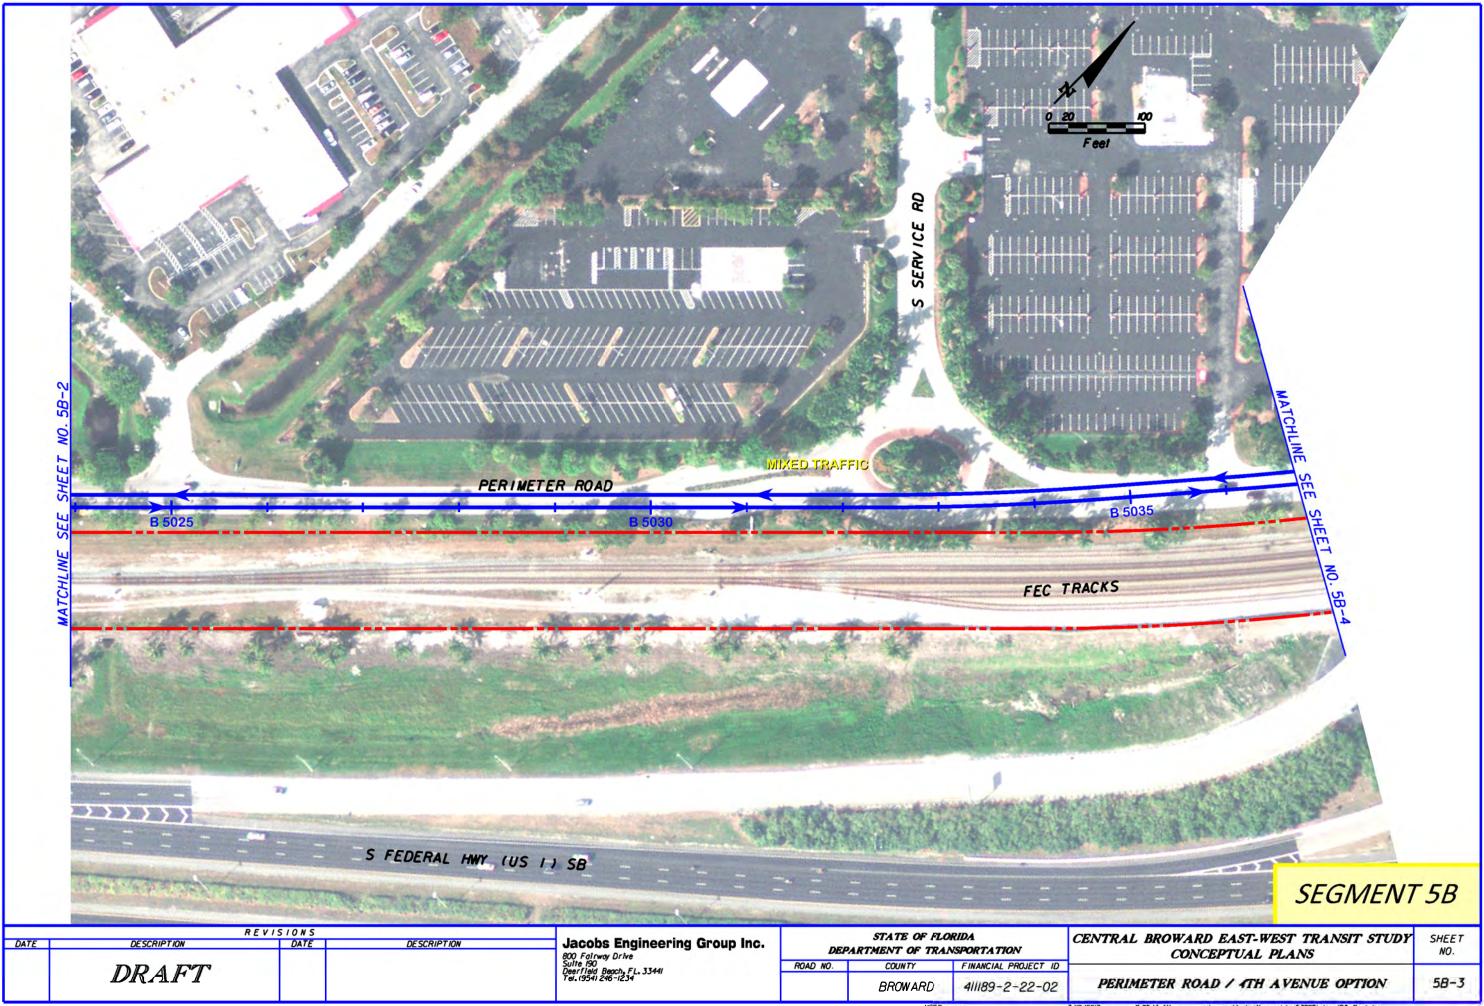

SEGMENT 2B

| DATE | TE | R E V I S I O N S  DESCRIPTION DATE DESCRIPTION |  |  | Jacobs Engineering Group Inc.                                  | STATE OF FLORIDA DEPARTMENT OF TRANSPORTATION |         |                      | CENTRAL BROWARD EAST-WEST TRANSIT STUDY CONCEPTUAL PLANS | SHEET<br>NO. |
|------|----|-------------------------------------------------|--|--|----------------------------------------------------------------|-----------------------------------------------|---------|----------------------|----------------------------------------------------------|--------------|
|      |    | DRAFT                                           |  |  | Suite 190<br>Deerfield Beach, FL, 3344I<br>Tel. (954) 246-1234 | ROAD NO. CO                                   | COUNTY  | FINANCIAL PROJECT ID | ONE WAY LOOP OPTION                                      | 28-12        |
| T    |    |                                                 |  |  |                                                                |                                               | BROWARD | 411189-2-22-02       |                                                          |              |