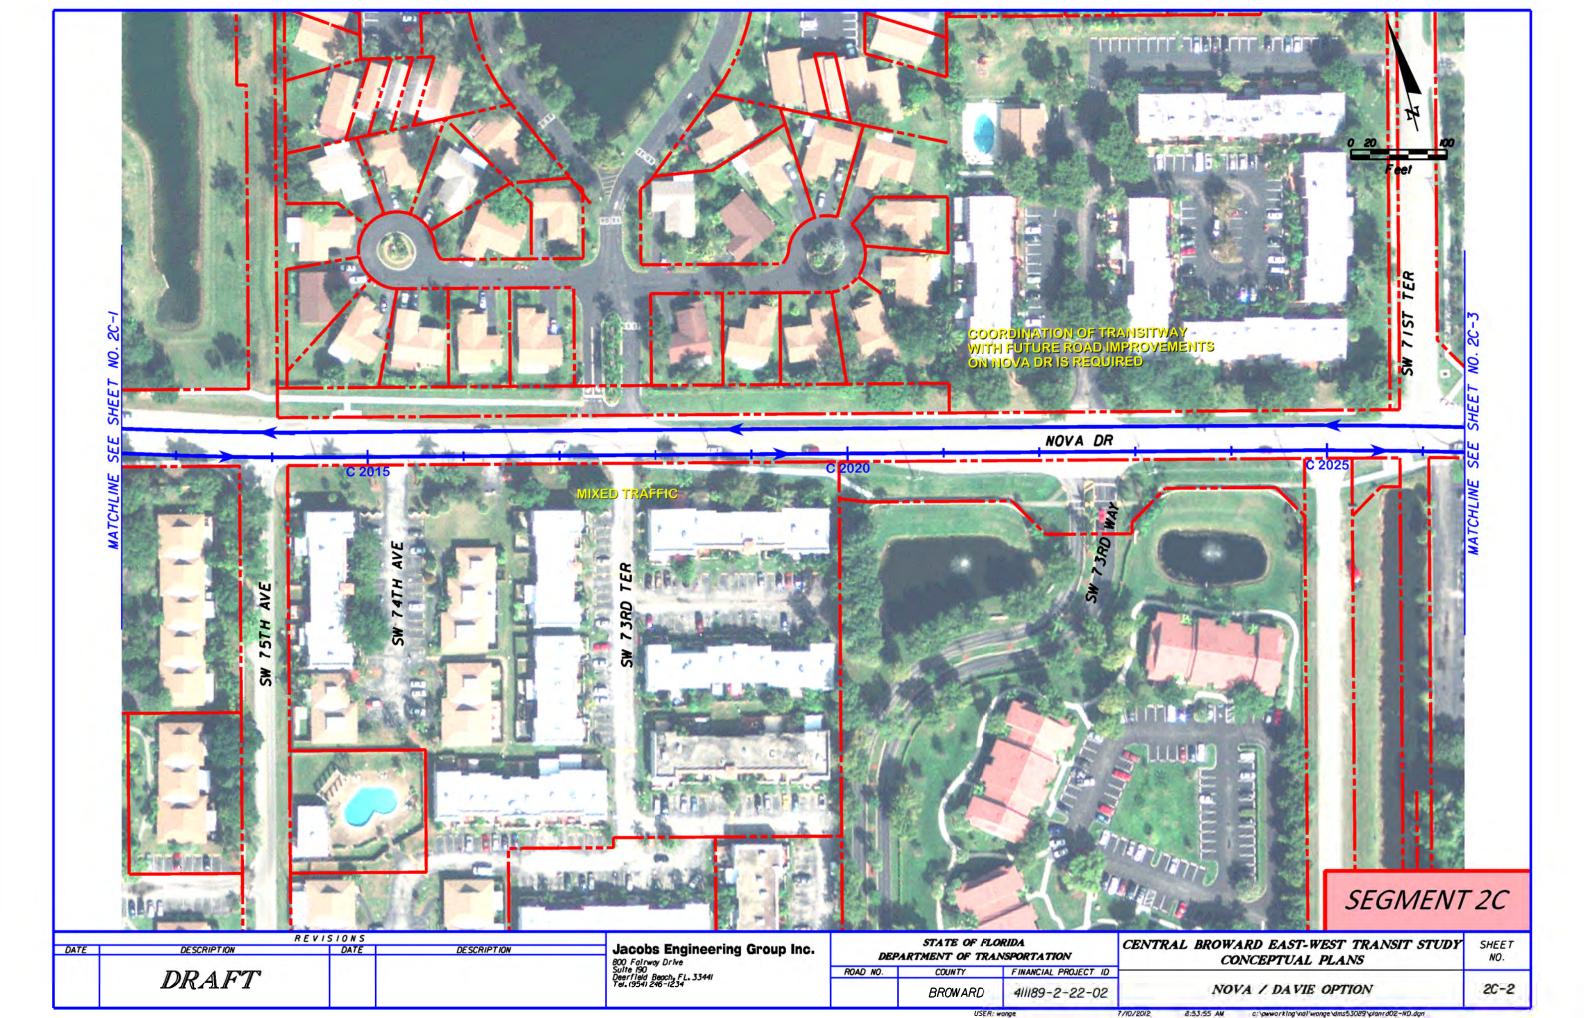

------------------------------|-----------------------------------------------|---------|----------------------|----------------------------------------------------------|--------------|
|      |    | DRAFT                                           |  |  | Suite 190<br>Deerfield Beach, FL, 3344I<br>Tel. (954) 246-1234 | ROAD NO. CO                                   | COUNTY  | FINANCIAL PROJECT ID | ONE WAY LOOP OPTION                                      | 28-12        |
| T    |    |                                                 |  |  |                                                                |                                               | BROWARD | 411189-2-22-02       |                                                          |              |





































































































































































411189-2-22-02

BROWARD

THE WAVE / BROWARD BOULEVARD

























Jacobs Engineering Group Inc. 800 Fairway Drive Suite 190 Deerfield Beach, FL. 33441 Tel. 19541 246-1234 STATE OF FLORIDA

DEPARTMENT OF TRANSPORTATION

FINANCIAL PROJECT ID

411189-2-22-02

COUNTY

BROWARD

ROAD NO.

REVISIONS DATE

DRAFT

SEGMENT 7

SHEET

7-3

CENTRAL BROWARD EAST-WEST TRANSIT STUDY

CONCEPTUAL PLANS

SR 7 / BROWARD BOULEVARD





















EXISTING CONDITION

#### UNIVERSITY DRIVE - SW 23RD STREET TO SW 30TH STREET (LOOKING SOUTH)

| DESCRIPTION  DEPARTMENT OF TRANSPORTATION  ROAD NO.  COUNTY FINANCIAL PROJECT ID  DRAFT ENVIRONMENTAL IMPACT STATE  TYPICAL