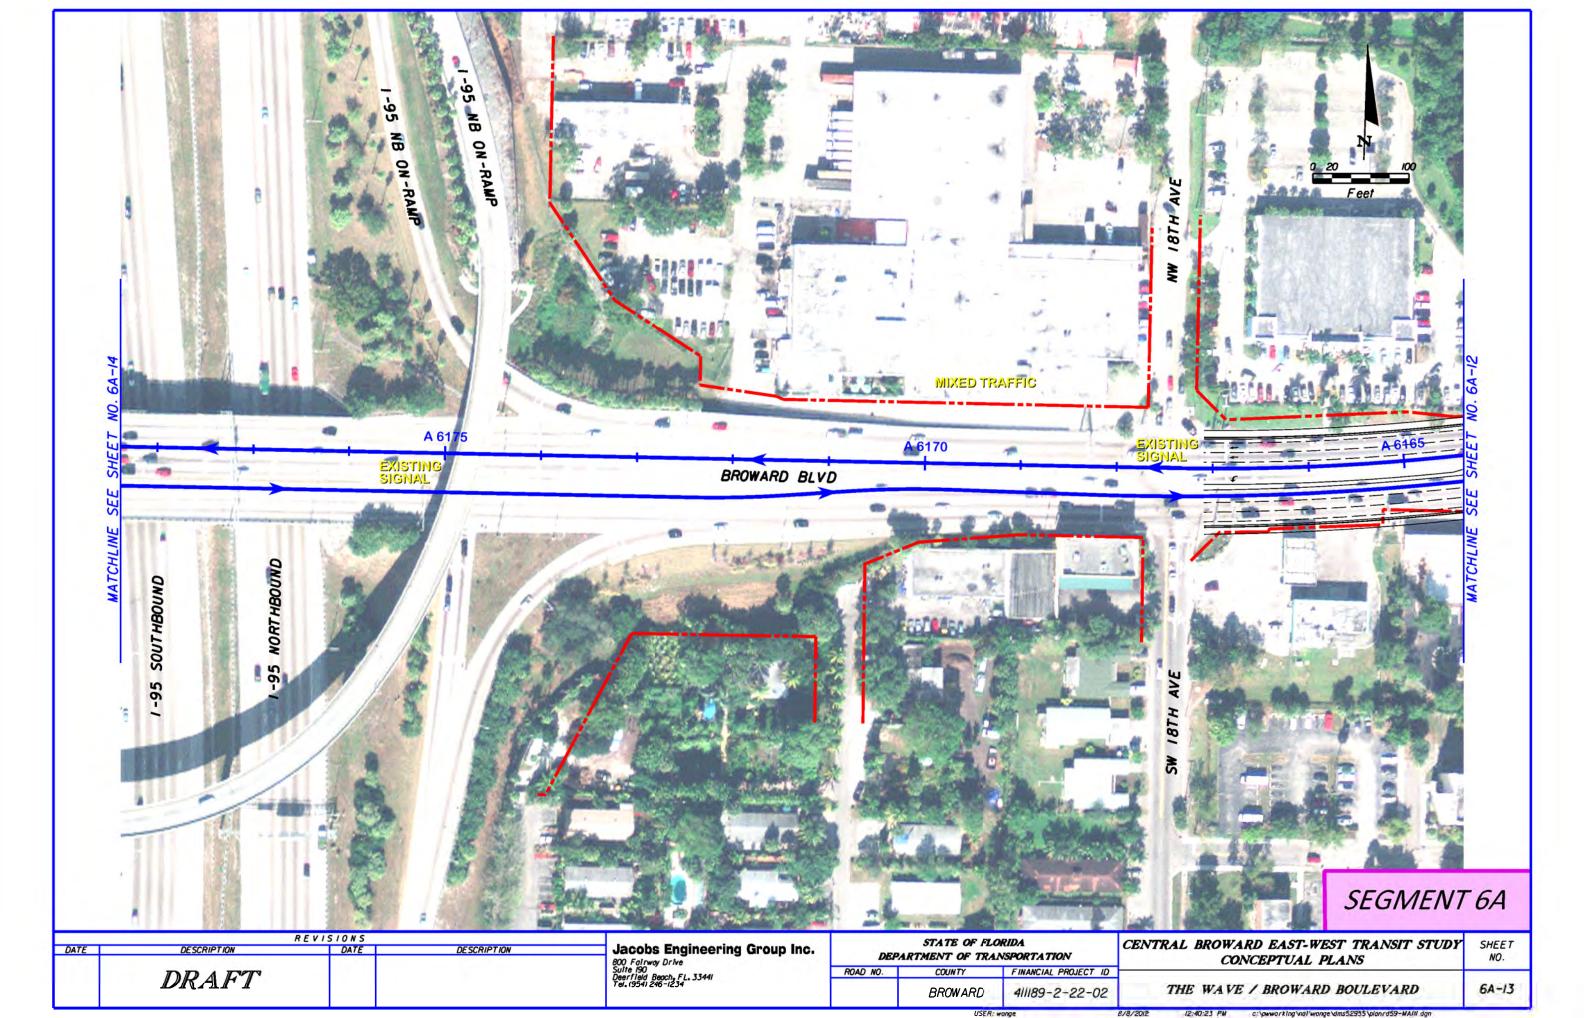

411189-2-22-02

BROWARD

THE WAVE / BROWARD BOULEVARD

Jacobs Engineering Group Inc. 800 Fairway Drive Suite 190 Deerfield Beach, FL. 33441 Tel. 19541 246-1234 STATE OF FLORIDA

DEPARTMENT OF TRANSPORTATION

FINANCIAL PROJECT ID