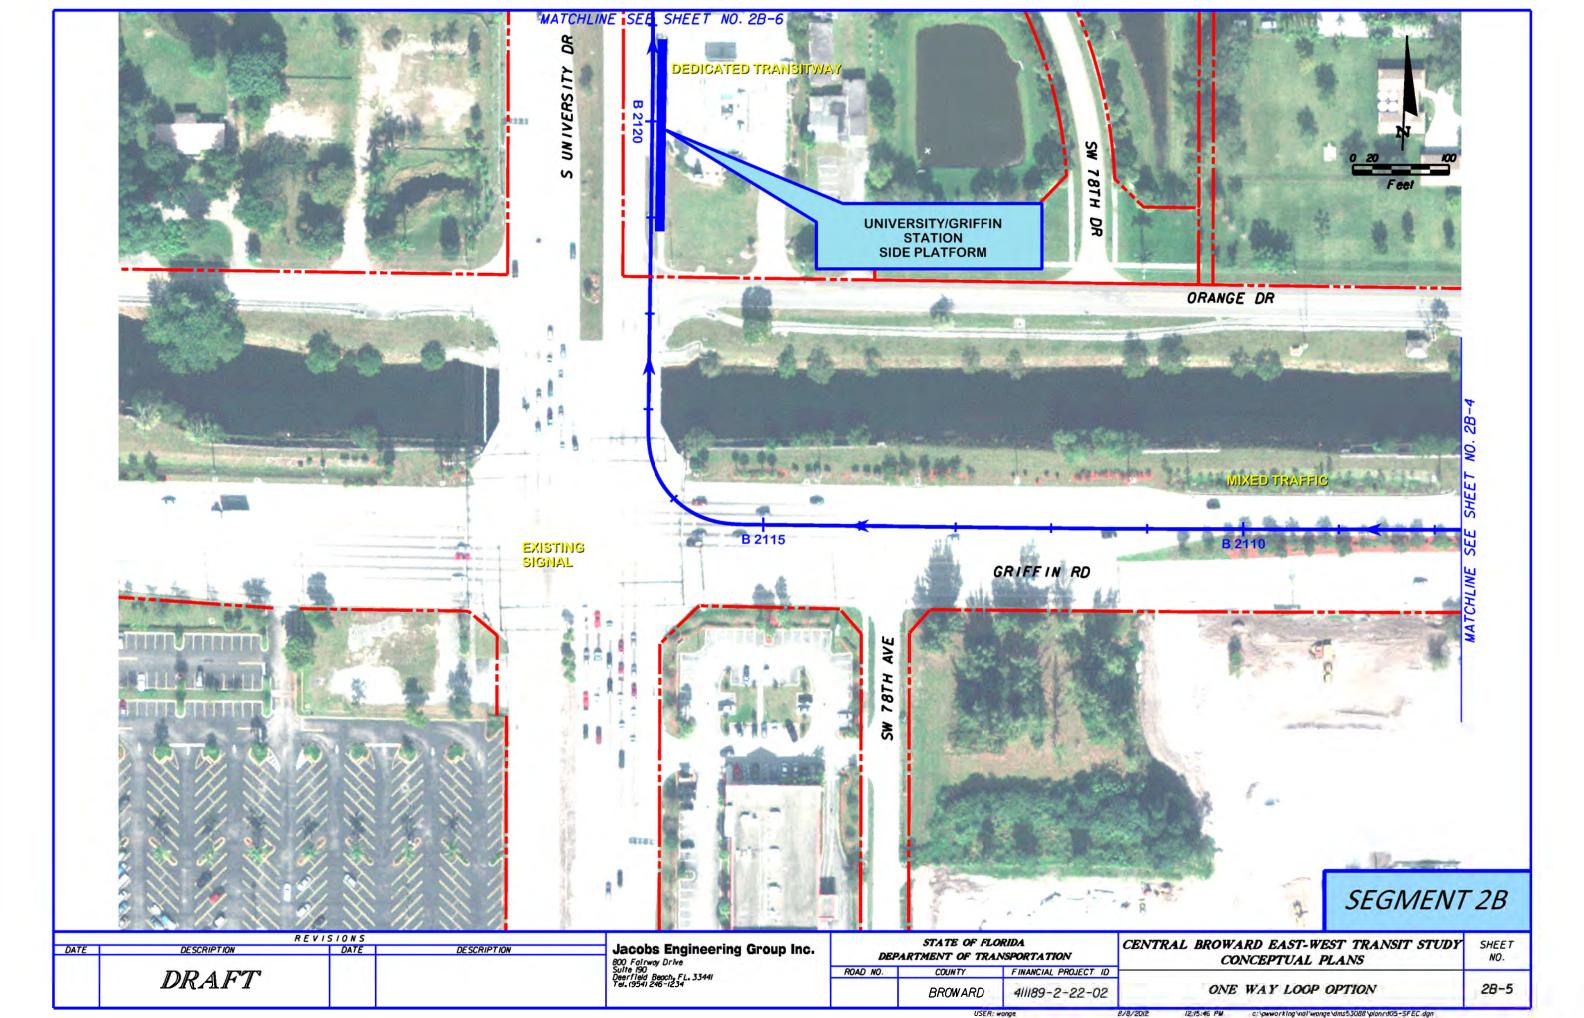

SEGMENT 2B

| DATE | TE | R E V I S I O N S  DESCRIPTION DATE DESCRIPTION |  |  | Jacobs Engineering Group Inc.                                  | STATE OF FLORIDA DEPARTMENT OF TRANSPORTATION |         |                      | CENTRAL BROWARD EAST-WEST TRANSIT STUDY CONCEPTUAL PLANS | SHEET<br>NO. |
|------|----|-------------------------------------------------|--|--|----------------------------------------------------------------|-----------------------------------------------|---------|----------------------|----------------------------------------------------------|--------------|
|      |    | DRAFT                                           |  |  | Suite 190<br>Deerfield Beach, FL, 3344I<br>Tel. (954) 246-1234 | ROAD NO. CO                                   | COUNTY  | FINANCIAL PROJECT ID | ONE WAY LOOP OPTION                                      | 28-12        |
| T    |    |                                                 |  |  |                                                                |                                               | BROWARD | 411189-2-22-02       |                                                          |              |