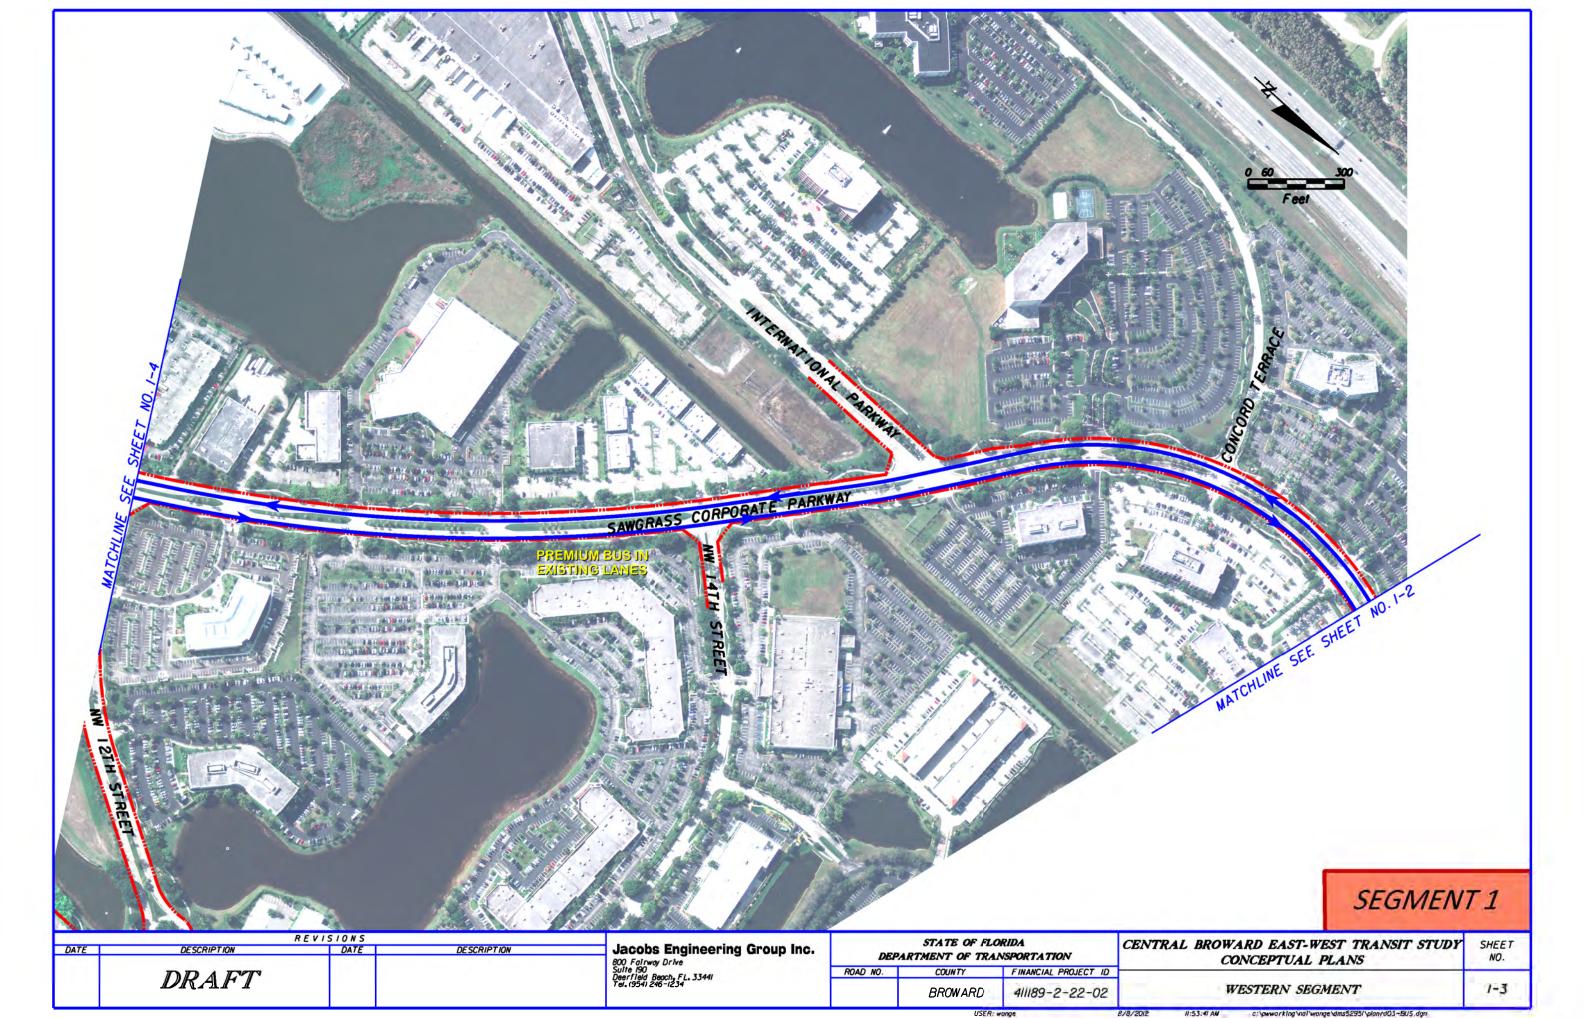

## INDEX OF PLANS

SHEET NO. SHEET DESCRIPTION KEY SHEET K-I TO K-12 KEY MAPS I-I TO I-I2 SEGMENT I 2A-I TO 2A-I6 SEGMENT 2A 2B-I TO 2B-27 SEGMENT 2B 2C-I TO 2C-I5 SEGMENT 2C 3-I TO 3-I2 SEGMENT 3 4-I TO 4-5 SEGMENT 4 5A-I TO 5A-I3 SEGMENT 5A 5B-I TO 5B-I4 SEGMENT 5B 6A-I TO 6A-I5 SEGMENT 6A 6B-I TO 6B-2 SEGMENT 6B 7-I TO 7-II SEGMENT 7 T-I TO T-II TYPICAL SECTIONS

FDOT PROJECT MANAGER: KHALILAH FFRENCH, PE

FISCAL SHEET NO.

PENSACOLA

DRAFT

COUNTY

BROWARD

ROAD NO.

1-2