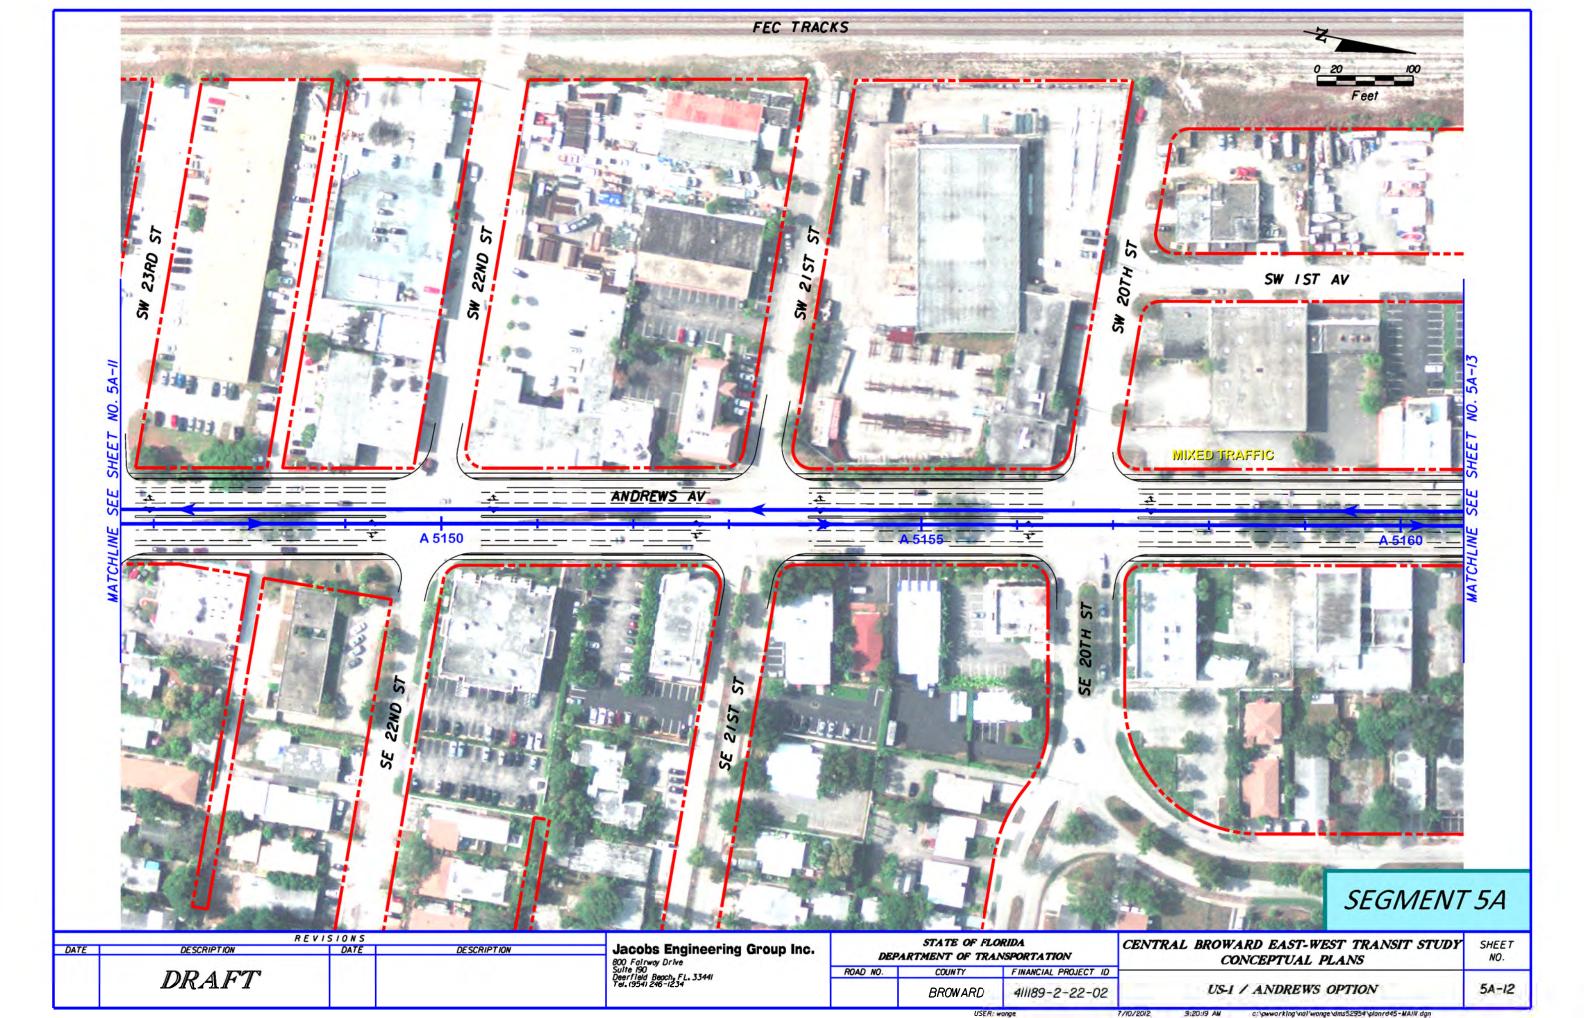

## INDEX OF PLANS

SHEET NO. SHEET DESCRIPTION KEY SHEET K-I TO K-12 KEY MAPS I-I TO I-I2 SEGMENT I 2A-I TO 2A-I6 SEGMENT 2A 2B-I TO 2B-27 SEGMENT 2B 2C-I TO 2C-I5 SEGMENT 2C 3-I TO 3-I2 SEGMENT 3 4-I TO 4-5 SEGMENT 4 5A-I TO 5A-I3 SEGMENT 5A 5B-I TO 5B-I4 SEGMENT 5B 6A-I TO 6A-I5 SEGMENT 6A 6B-I TO 6B-2 SEGMENT 6B 7-I TO 7-II SEGMENT 7 T-I TO T-II TYPICAL SECTIONS