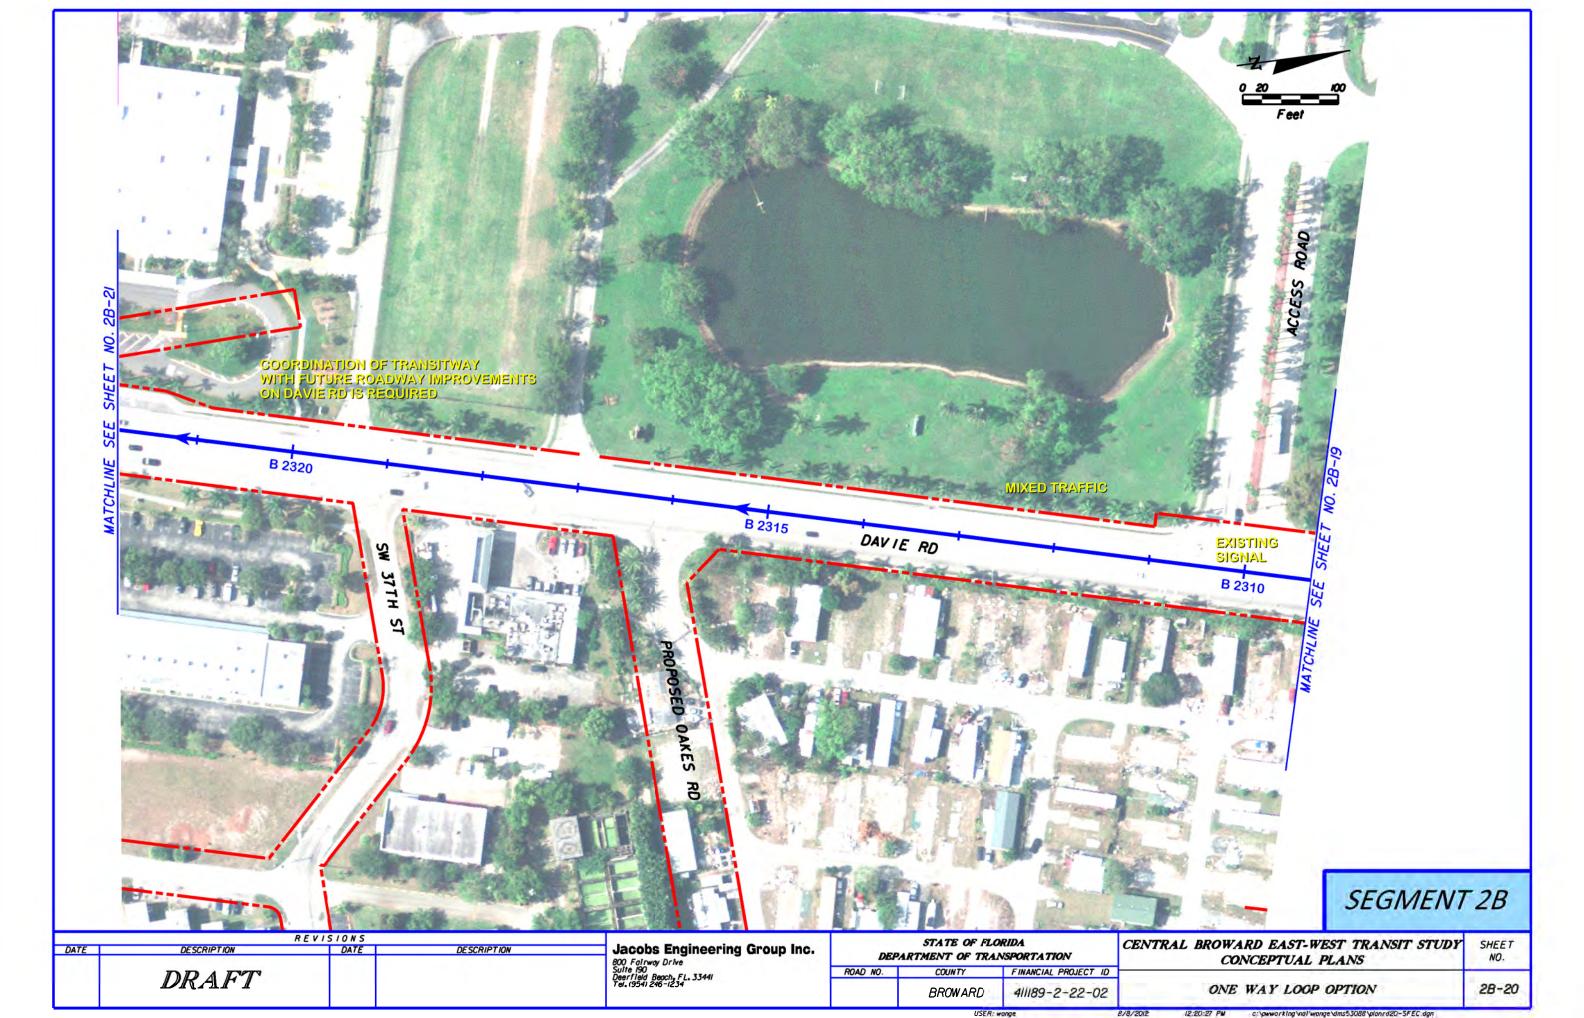

SEGMENT 2B

| DATE | TE | R E V I S I O N S  DESCRIPTION DATE DESCRIPTION |  |  | Jacobs Engineering Group Inc.                                  | STATE OF FLORIDA DEPARTMENT OF TRANSPORTATION |         |                      | CENTRAL BROWARD EAST-WEST TRANSIT STUDY CONCEPTUAL PLANS | SHEET<br>NO. |
|------|----|-------------------------------------------------|--|--|----------------------------------------------------------------|-----------------------------------------------|---------|----------------------|----------------------------------------------------------|--------------|
|      |    | DRAFT                                           |  |  | Suite 190<br>Deerfield Beach, FL, 3344I<br>Tel. (954) 246-1234 | ROAD NO. CO                                   | COUNTY  | FINANCIAL PROJECT ID | ONE WAY LOOP OPTION                                      | 28-12        |
| T    |    |                                                 |  |  |                                                                |                                               | BROWARD | 411189-2-22-02       |                                                          |              |