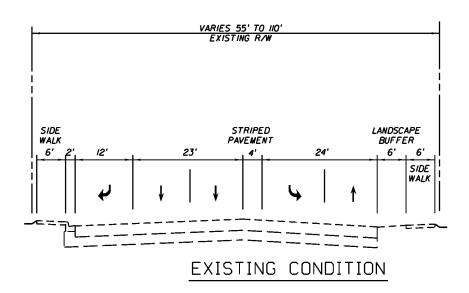

------------------------|----------|---------------------------------|----------------------|------------------------------------|
|                                 |          | 244(22/44A) O2 23(34)           | NSPORTATION          | CENTRAL BROWARD EAST-WEST TRANSIT  |
|                                 | ROAD NO. | COUNTY                          | FINANCIAL PROJECT ID | DRAFT ENVIRONMENTAL IMPACT STATEME |
|                                 |          | BROWARD                         | 411189-2-22-02       | TYPICAL SECTIONS                   |



UNIVERSITY DRIVE - SW 30TH STREET TO GRIFFIN ROAD (LOOKING SOUTH)

CENTRAL BROWARD EAST-WEST TRANSIT DRAFT ENVIRONMENTAL IMPACT STATEMENT TYPICAL SECTIONS SHEET NO:

T-3



PROPOSED CONDITION - DEDICATED SINGLE TRACK ON SOUTH SIDE SEGMENT 2B



NOVA DR - DAVIE RD TO UNIVERSITY DR (LOOKING EAST)

NOTE: EXISTING ROADWAY CONFIGURATION ON NOVA DR VARIES SIGNIFICANTLY BETWEEN DAVIE RD AND UNIVERSITY DR. THERE ARE PROPOSED IMPROVEMENTS TO NOVA DR THAT WILL NEED TO BE COORDINATED WITH THE PROPOSED TRANSIT ALIGNMENT AS BOTH PROJECTS PROGRESS.



PROPOSED CONDITION - SHARED TRACK
BETWEEN 75TH AND COLLEGE AVE

SEGMENT 2C



PROPOSED CONDITION - SHARED TRACK
BETWEEN COLLEGE AVE AND DAVIE RD

SEGMENT 2C

SHEET

NO.

T-4

|                                 | ORIDA                | STATE OF FLO     |             | VISIONS | •           |      |
|---------------------------------|----------------------|------------------|-------------|---------|-------------|------|
| CENTRAL BROWARD EAST-WEST TRA   |                      | PARTMENT OF TRAN |