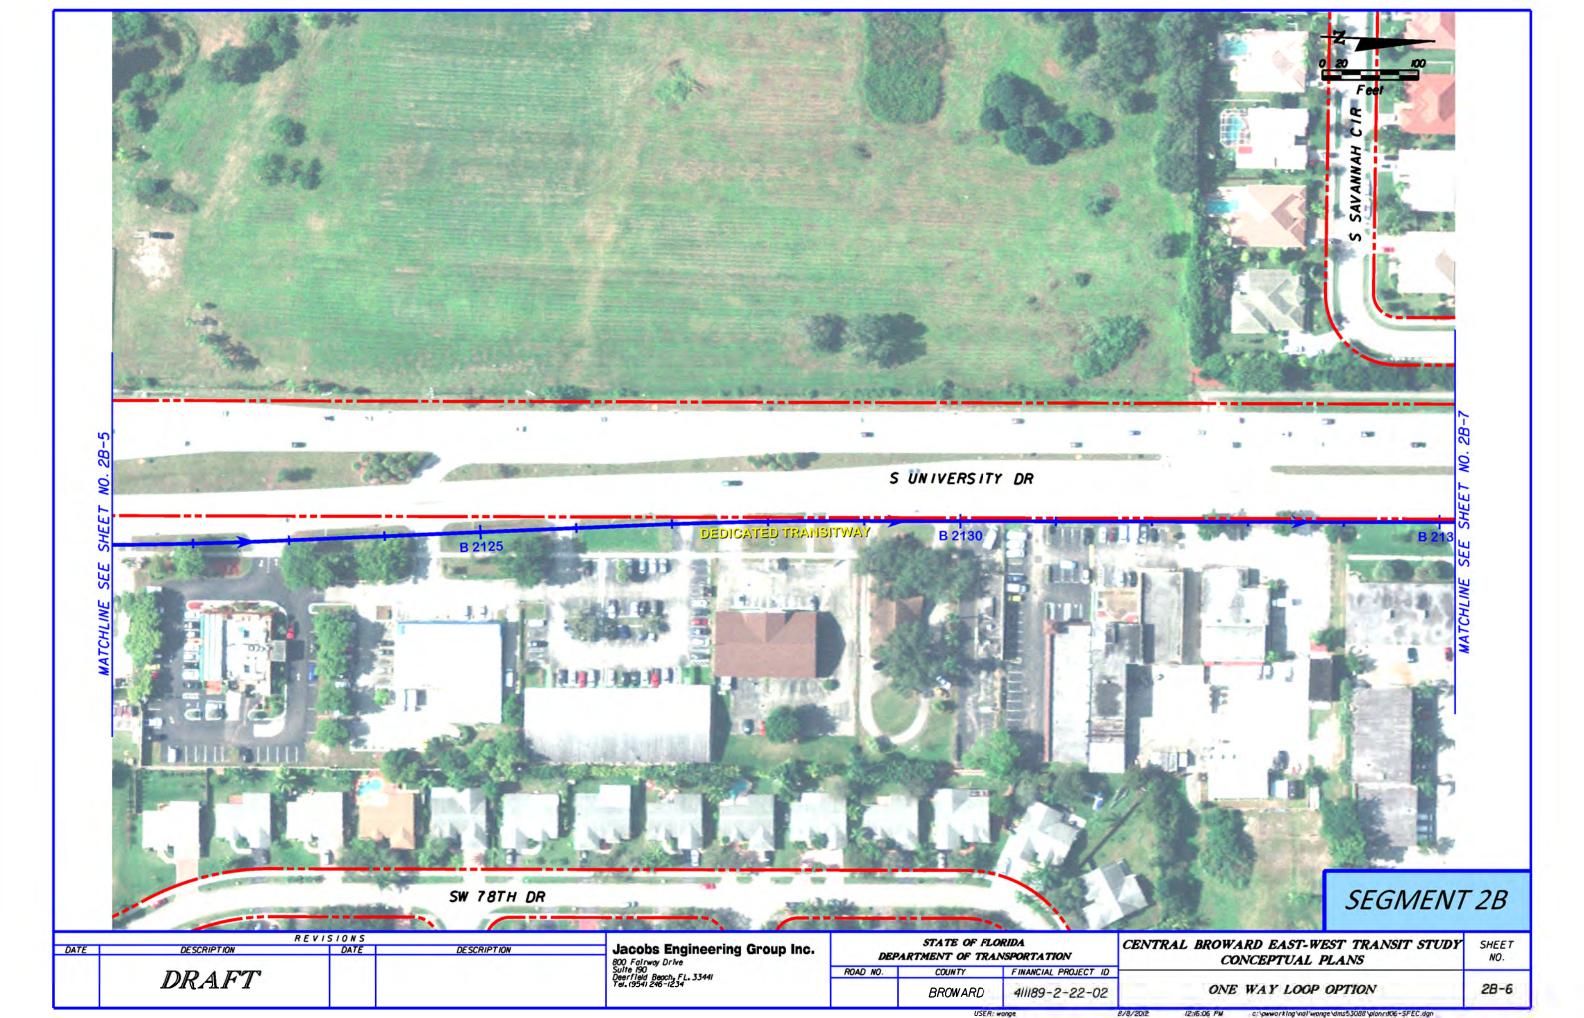

SEGMENT 2B

| DATE | TE | R E V I S I O N S  DESCRIPTION DATE DESCRIPTION |  |  | Jacobs Engineering Group Inc.                                  | STATE OF FLORIDA DEPARTMENT OF TRANSPORTATION |         |                      | CENTRAL BROWARD EAST-WEST TRANSIT STUDY CONCEPTUAL PLANS | SHEET<br>NO. |
|------|----|-------------------------------------------------|--|--|----------------------------------------------------------------|-----------------------------------------------|---------|----------------------|----------------------------------------------------------|--------------|
|      |    | DRAFT                                           |  |  | Suite 190<br>Deerfield Beach, FL, 3344I<br>Tel. (954) 246-1234 | ROAD NO. CO                                   | COUNTY  | FINANCIAL PROJECT ID | ONE WAY LOOP OPTION                                      | 28-12        |
| T    |    |                                                 |  |  |                                                                |                                               | BROWARD | 411189-2-22-02       |                                                          |              |