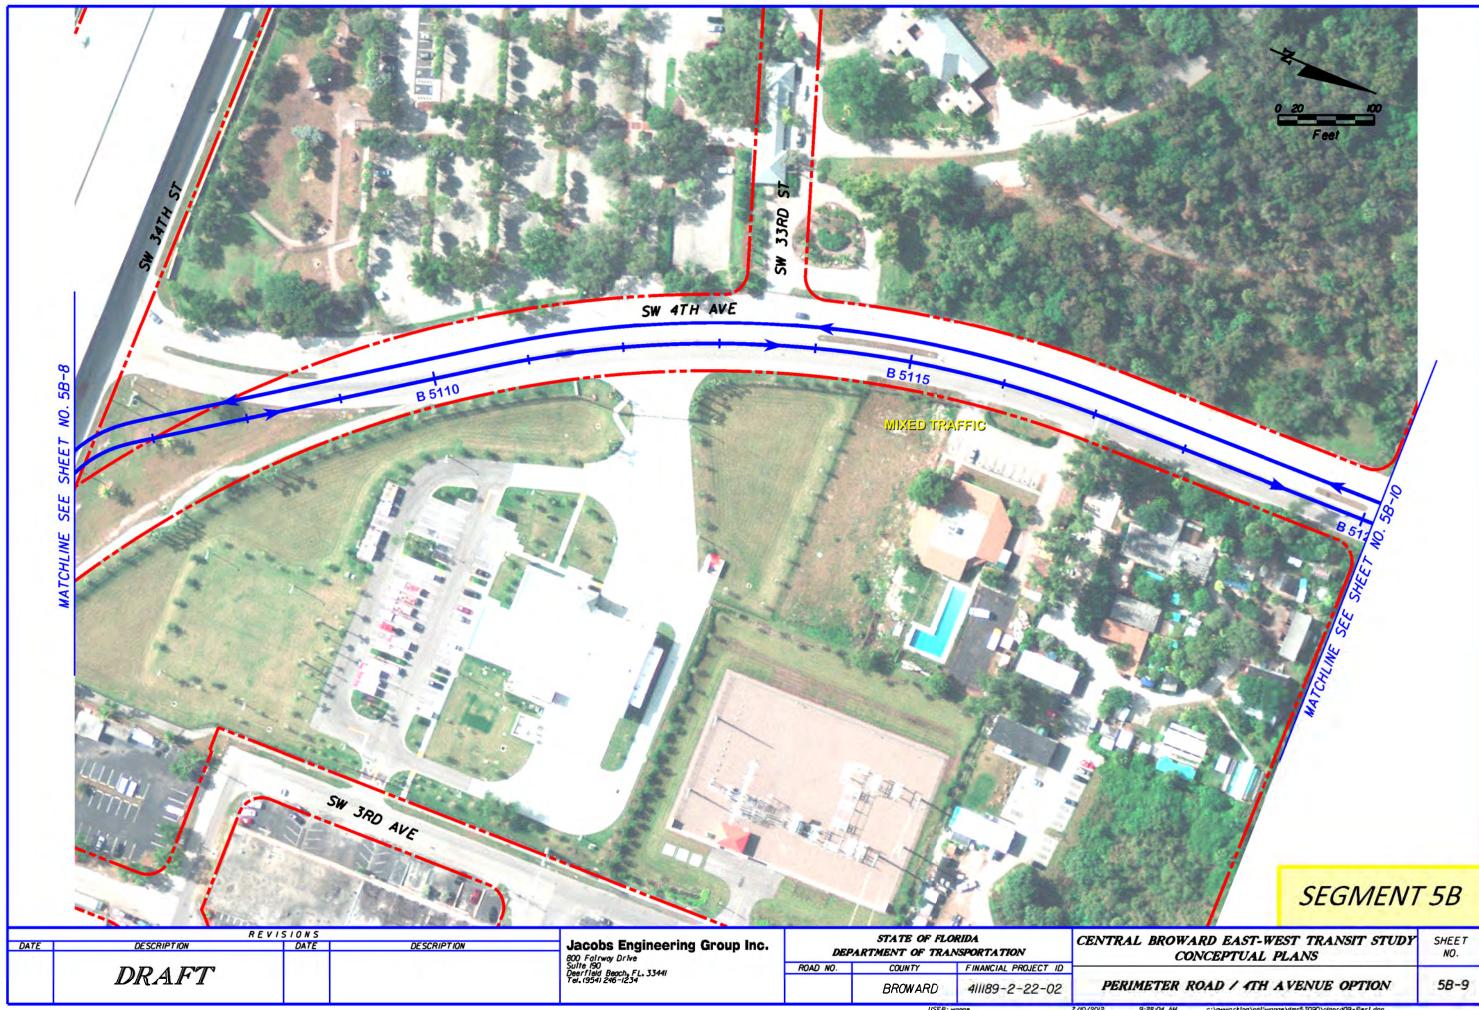

ma 7/11/2012 6:18:41 PM c:\pwworking\nai\powellma\dms54363\TYPRD01.dgn

PROPOSED SW 4TH AVENUE SEGMENT 5B

EXISTING SW 4TH AVENUE (NORTH OF SR 84)

EXISTING SW 4TH AVENUE (SOUTH OF SR 84)

| R E V       | ISIONS |             |    |          | STATE OF FLO    | RIDA                 |                                                                     | Т        |
|-------------|--------|-------------|----|----------|-----------------|----------------------|---------------------------------------------------------------------|----------|
| DESCRIPTION | DATE   | DESCRIPTION |    | DEP.     | ARTMENT OF TRAN | =                    | CENTRAL BROWARD EAST-WEST TRANSIT                                   |          |
|             |        |             | RO | ROAD NO. | COUNTY          | FINANCIAL PROJECT ID | DRAFT ENVIRONMENTAL IMPACT STATEMENT                                | $\vdash$ |
|             |        |             |    |          | BROWARD         | 411189-2-22-02       | TYPICAL SECTIONS                                                    |          |
|             |        |             |    |          | pow ellma       |                      | 7/II/20I2 6:20:29 PM c:\pwworking\nai\powellma\dms54363\TYPRD0I.dgn |          |