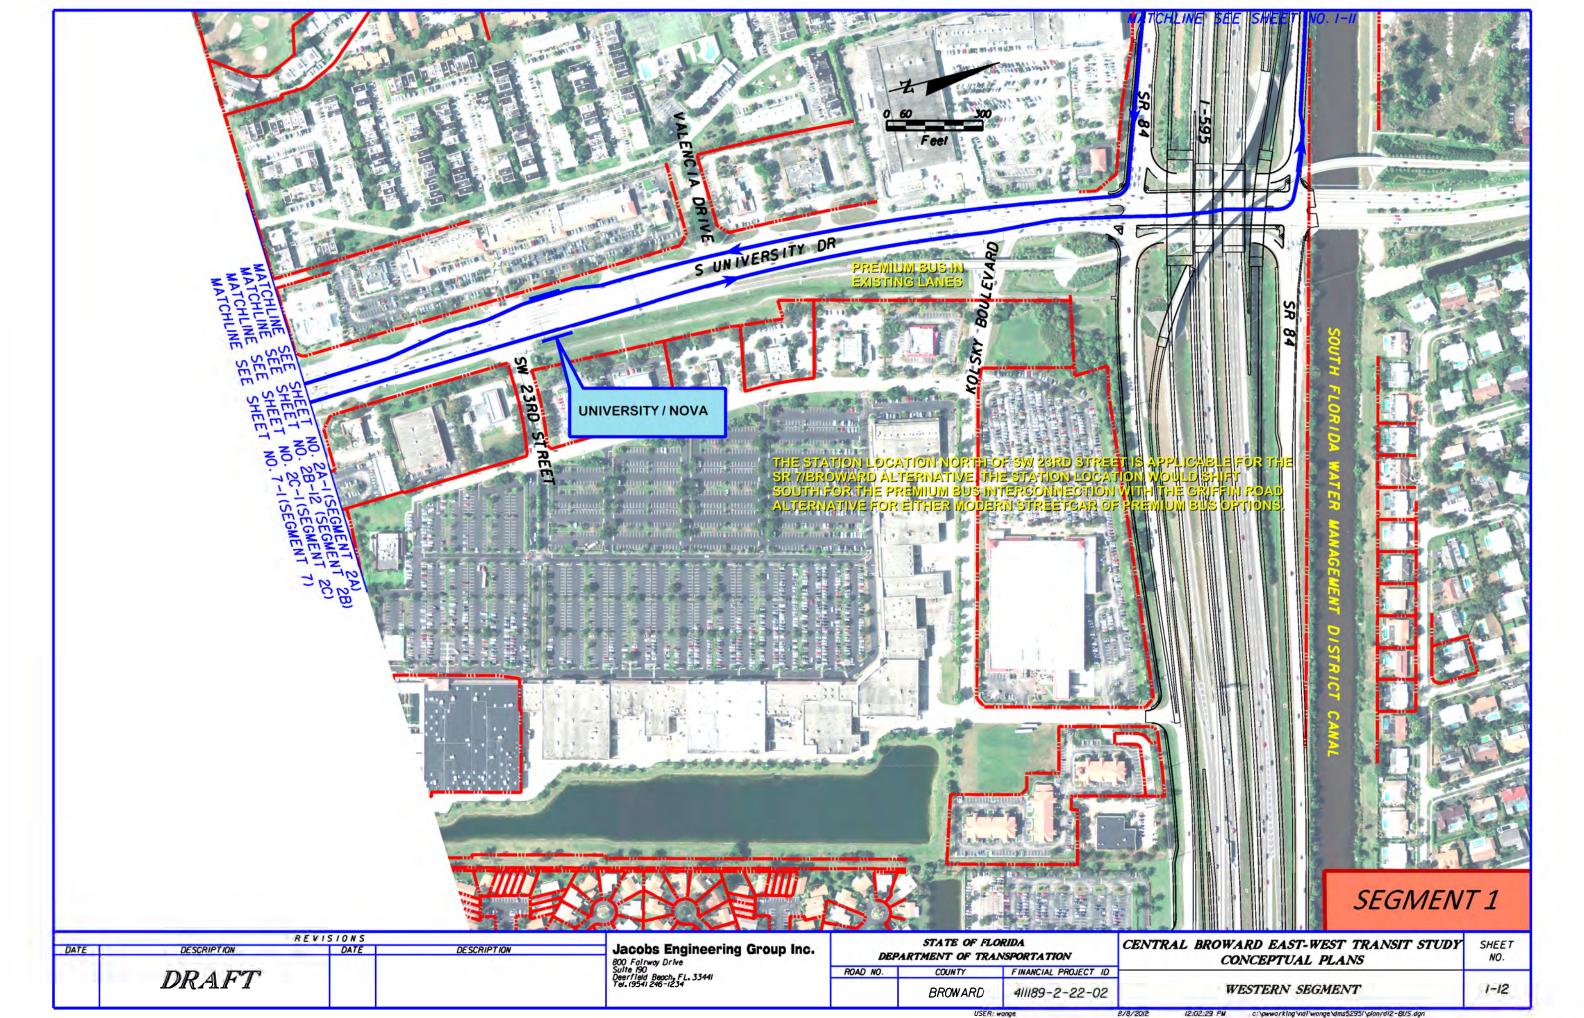

## INDEX OF PLANS

SHEET NO. SHEET DESCRIPTION KEY SHEET K-I TO K-12 KEY MAPS I-I TO I-I2 SEGMENT I 2A-I TO 2A-I6 SEGMENT 2A 2B-I TO 2B-27 SEGMENT 2B 2C-I TO 2C-I5 SEGMENT 2C 3-I TO 3-I2 SEGMENT 3 4-I TO 4-5 SEGMENT 4 5A-I TO 5A-I3 SEGMENT 5A 5B-I TO 5B-I4 SEGMENT 5B 6A-I TO 6A-I5 SEGMENT 6A 6B-I TO 6B-2 SEGMENT 6B 7-I TO 7-II SEGMENT 7 T-I TO T-II TYPICAL SECTIONS

FDOT PROJECT MANAGER: KHALILAH FFRENCH, PE

FISCAL SHEET NO.

PENSACOLA

DRAFT

COUNTY

BROWARD

ROAD NO.

1-2