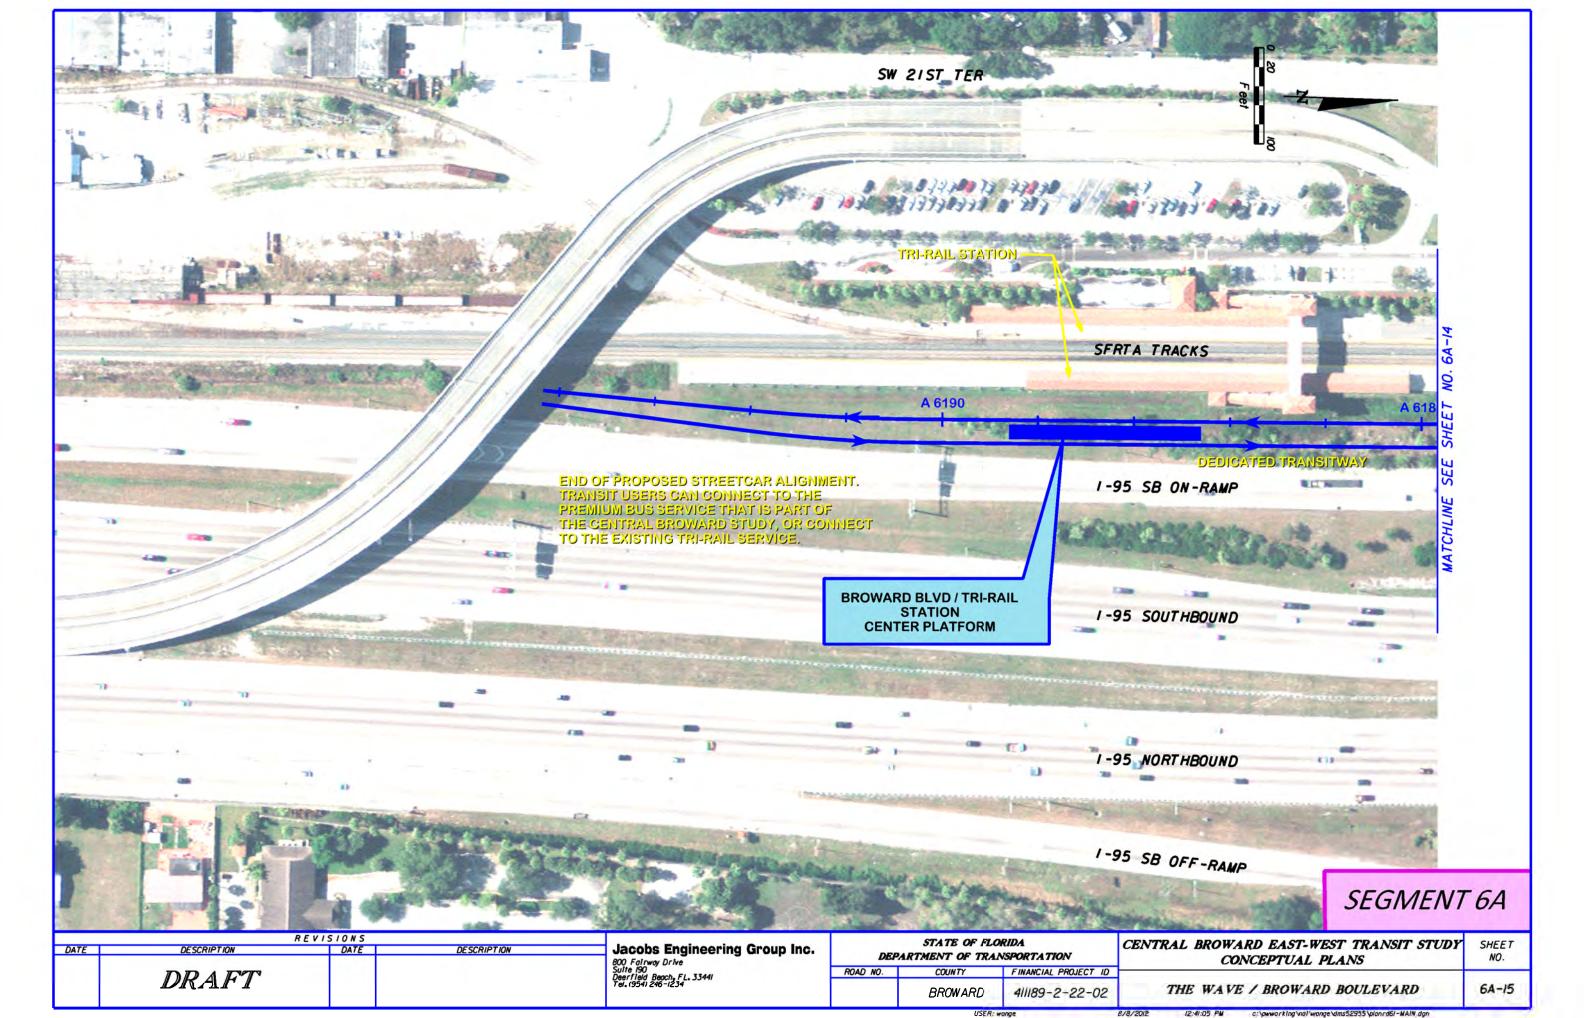

411189-2-22-02

BROWARD

THE WAVE / BROWARD BOULEVARD

Jacobs Engineering Group Inc. 800 Fairway Drive Suite 190 Deerfield Beach, FL. 33441 Tel. 19541 246-1234 STATE OF FLORIDA

DEPARTMENT OF TRANSPORTATION

FINANCIAL PROJECT ID