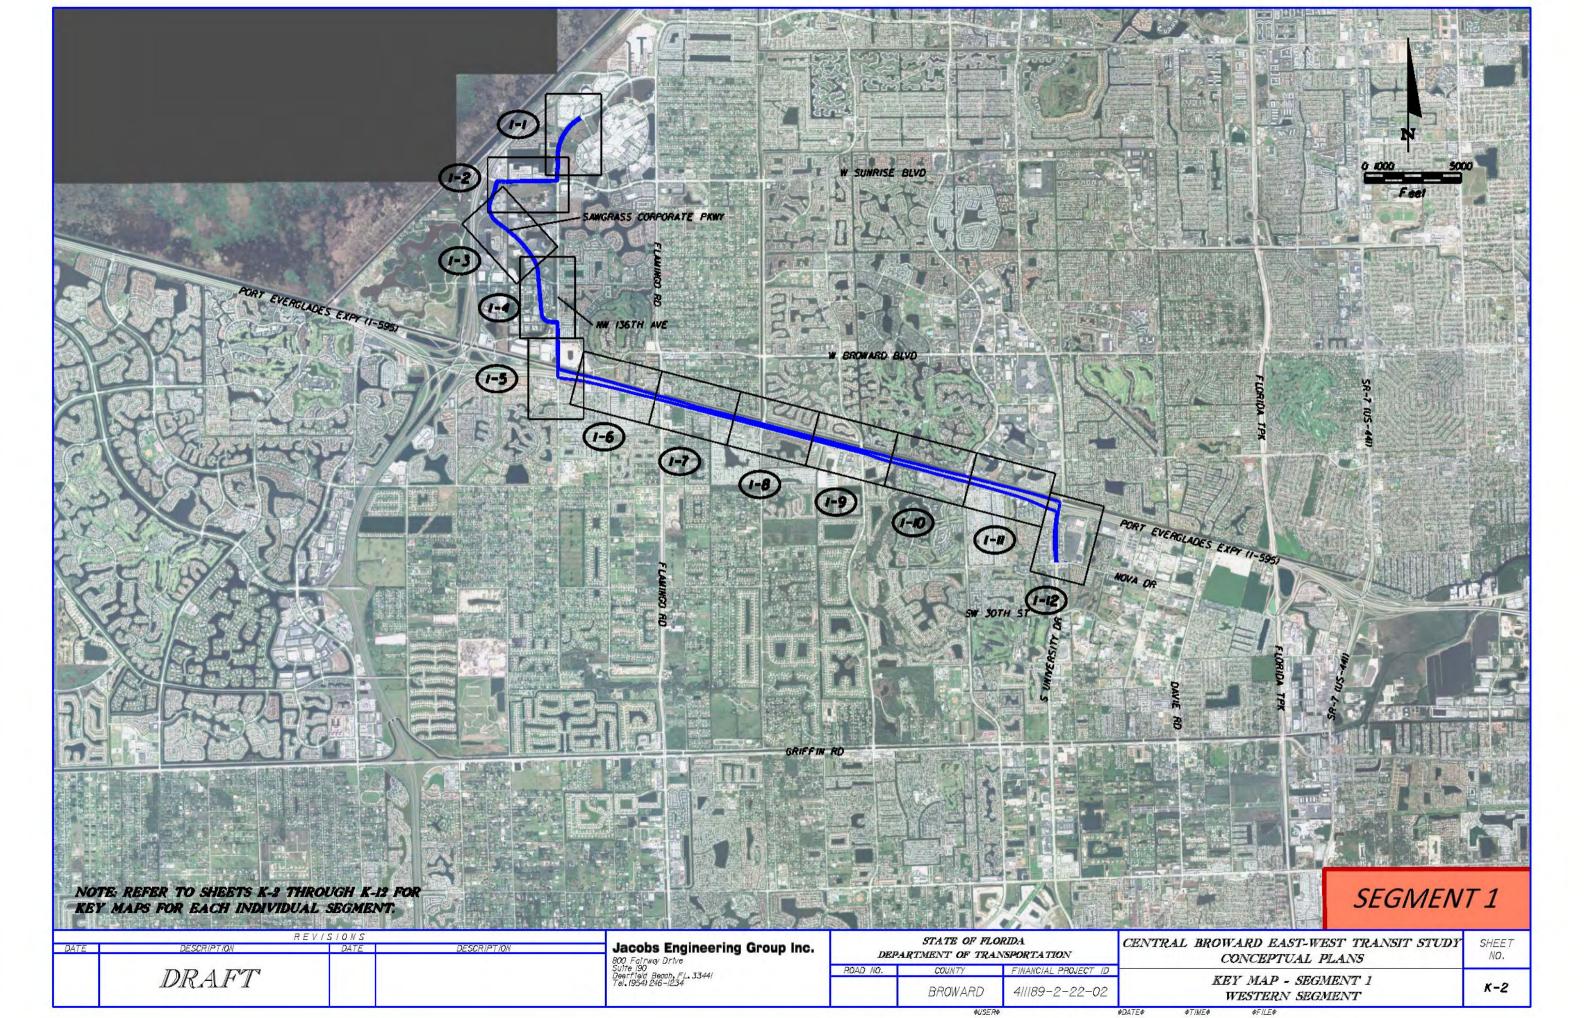

## INDEX OF PLANS

SHEET NO. SHEET DESCRIPTION KEY SHEET K-I TO K-12 KEY MAPS I-I TO I-I2 SEGMENT I 2A-I TO 2A-I6 SEGMENT 2A 2B-I TO 2B-27 SEGMENT 2B 2C-I TO 2C-I5 SEGMENT 2C 3-I TO 3-I2 SEGMENT 3 4-I TO 4-5 SEGMENT 4 5A-I TO 5A-I3 SEGMENT 5A 5B-I TO 5B-I4 SEGMENT 5B 6A-I TO 6A-I5 SEGMENT 6A 6B-I TO 6B-2 SEGMENT 6B 7-I TO 7-II SEGMENT 7 T-I TO T-II TYPICAL SECTIONS

FDOT PROJECT MANAGER: KHALILAH FFRENCH, PE

FISCAL SHEET NO.

PENSACOLA

DRAFT

COUNTY

BROWARD

ROAD NO.

1-2