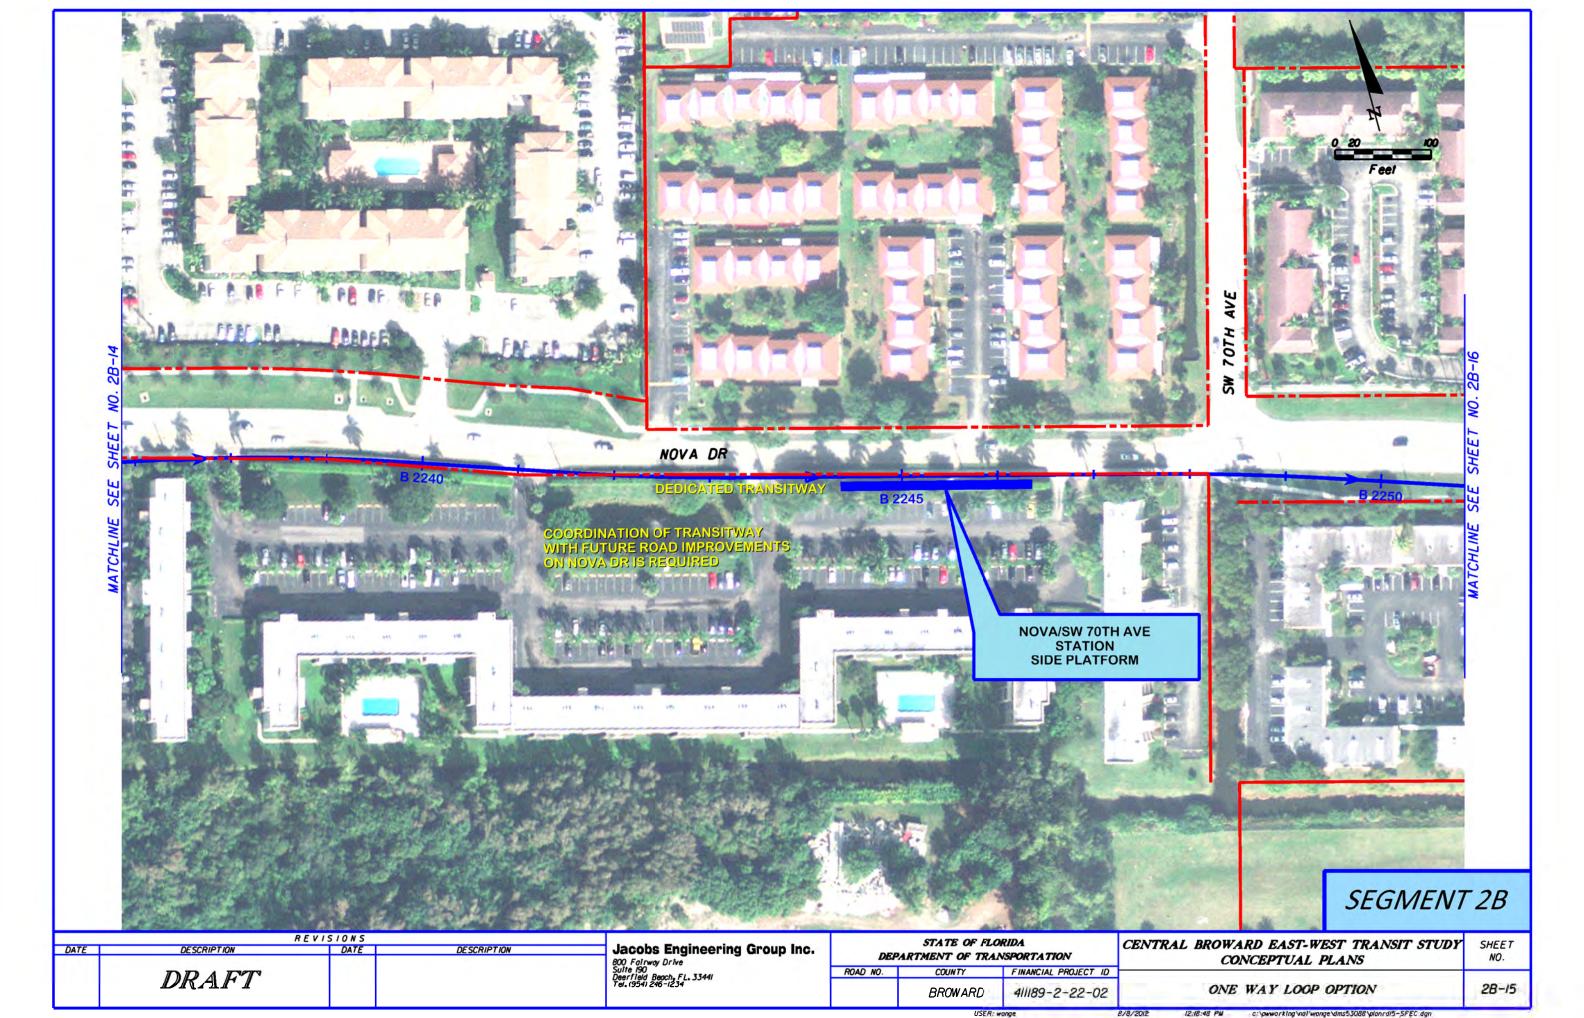

SEGMENT 2B

| DATE | TE | R E V I S I O N S  DESCRIPTION DATE DESCRIPTION |  |  | Jacobs Engineering Group Inc.                                  | STATE OF FLORIDA DEPARTMENT OF TRANSPORTATION |         |                      | CENTRAL BROWARD EAST-WEST TRANSIT STUDY CONCEPTUAL PLANS | SHEET<br>NO. |
|------|----|-------------------------------------------------|--|--|----------------------------------------------------------------|-----------------------------------------------|---------|----------------------|----------------------------------------------------------|--------------|
|      |    | DRAFT                                           |  |  | Suite 190<br>Deerfield Beach, FL, 3344I<br>Tel. (954) 246-1234 | ROAD NO. CO                                   | COUNTY  | FINANCIAL PROJECT ID | ONE WAY LOOP OPTION                                      | 28-12        |
| T    |    |                                                 |  |  |                                                                |                                               | BROWARD | 411189-2-22-02       |                                                          |              |