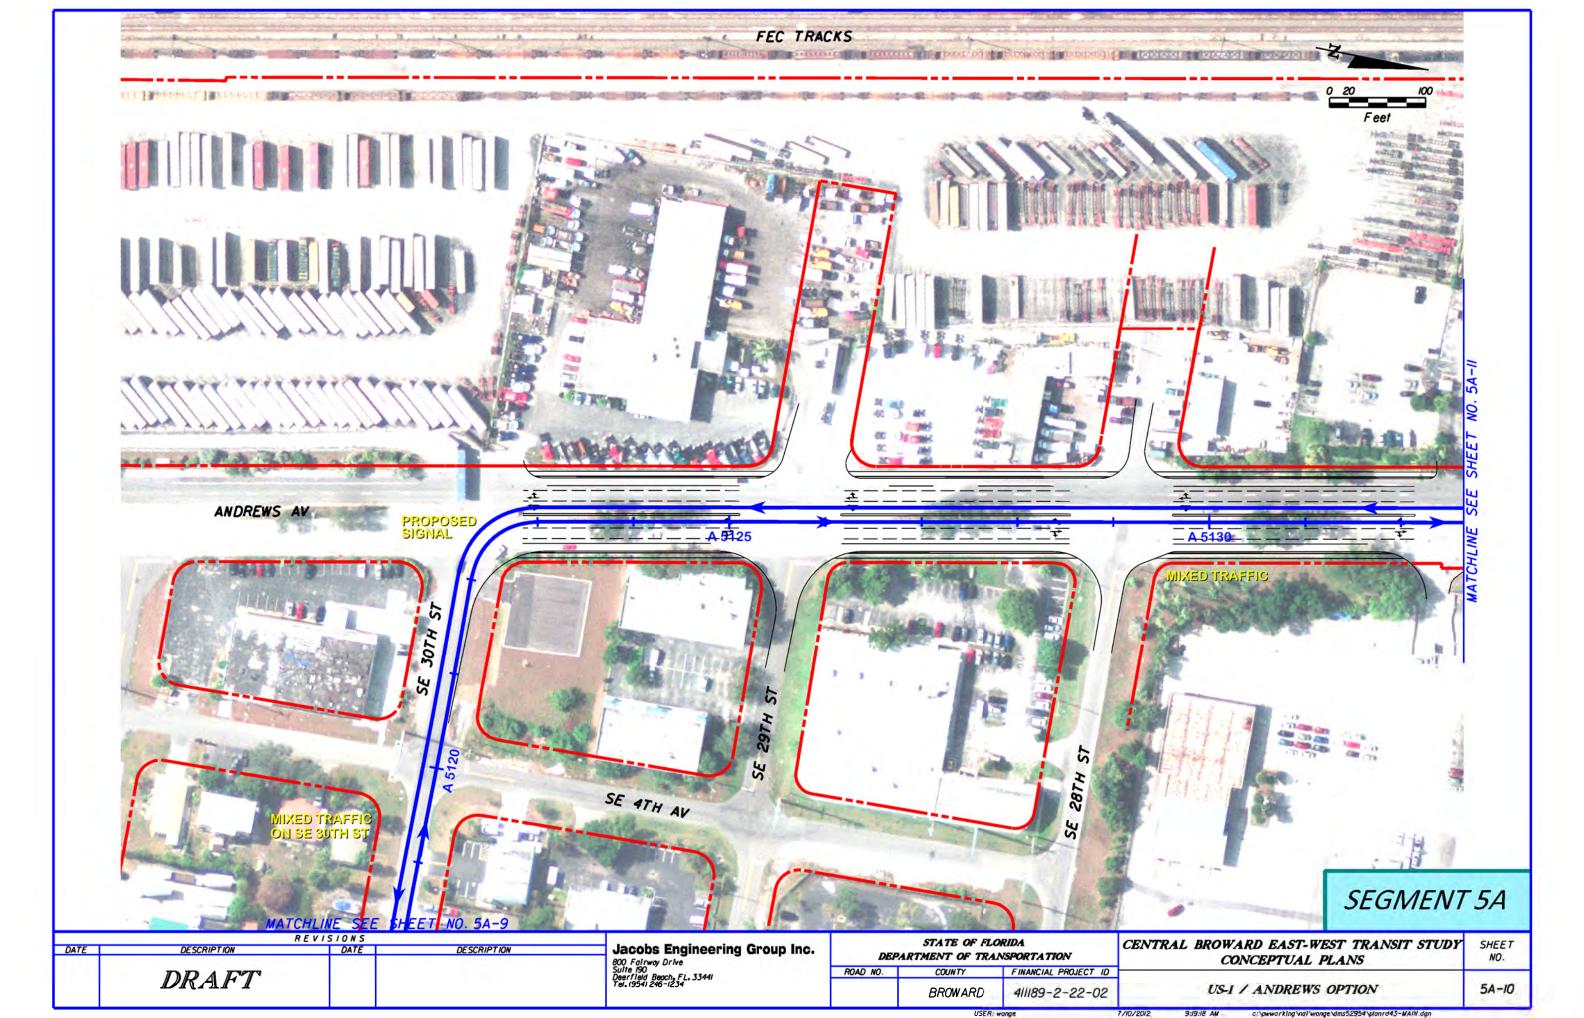

PROPOSED CONDITION - SHARED DOUBLE TRACK IN INSIDE LANES

SEGMENT 5A

EXISTING CONDITION

S ANDREWS AVENUE - SOUTH OF 20TH STREET (LOOKING NORTH)

| DATE | R E V I<br>DESCRIPTION | S I O N S<br>DATE | DESCRIPTION | Jacobs Engineering Group Inc.                                  |          | STATE OF FLO<br>PARTMENT OF TRAI | ISPORTATION                         | CENTRAL BROWARD EAST-WEST TRANSIT                     | SHEET<br>NO. |
|------|------------------------|-------------------|-------------|----------------------------------------------------------------|----------|----------------------------------|-------------------------------------|-------------------------------------------------------|--------------|
|      | DRAFT                  |                   |             | Surre 190<br>Deerfield Beach, FL. 33441<br>Tel. (954) 246–1234 | ROAD NO. | COUNTY<br>BROWARD                | FINANCIAL PROJECT ID 411189-2-22-02 | DRAFT ENVIRONMENTAL IMPACT STATEMENT TYPICAL SECTIONS | T-9          |