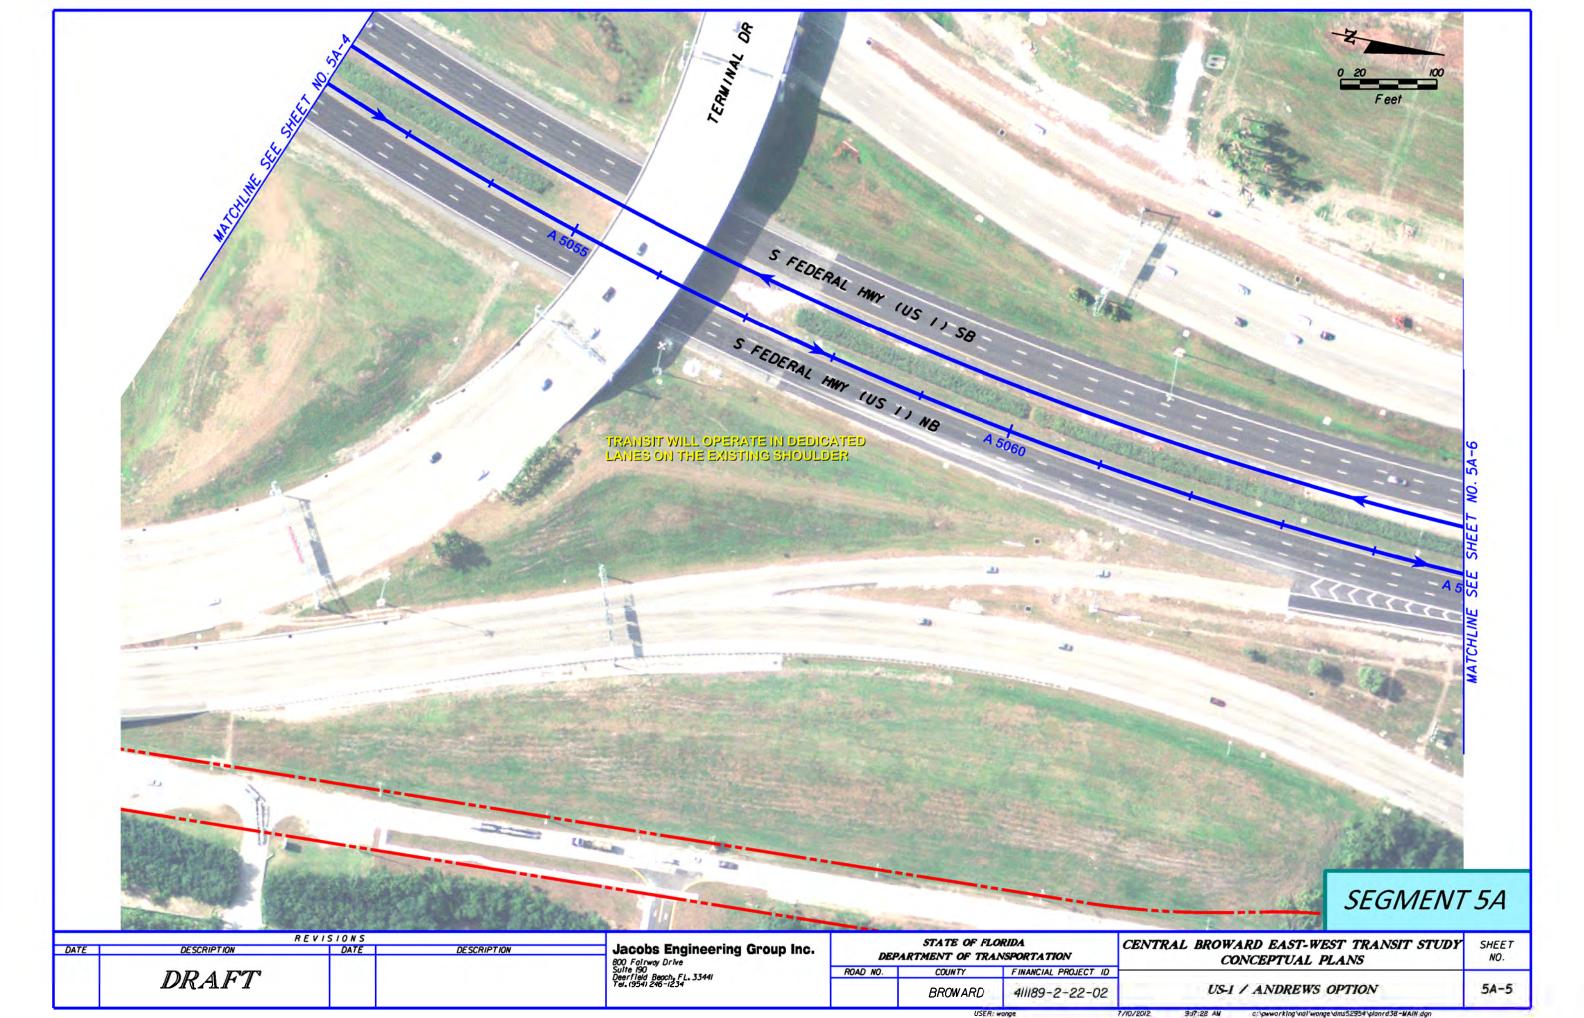

PROPOSED CONDITION SEGMENT 5A

EXISTING CONDITION

S FEDERAL HIGHWAY

| DRAFT  BROWARD  411189-2-22-02  BROWARD  AND ALL SECTIONS  T-7 | DATE | DESCRIPTION | S I O N S<br>DATE | DESCRIPTION | Jacobs Engineering Group Inc.                                   |          | STATE OF FLO<br>PARTMENT OF TRAN | NSPORTATION                         | CENTRAL BROWARD EAST-WEST TRANSIT DRAFT ENVIRONMENTAL IMPACT STATEMENT | SHEET<br>NO. |
|----------------------------------------------------------------|------|-------------|-------------------|-------------|-----------------------------------------------------------------|----------|----------------------------------|-------------------------------------|------------------------------------------------------------------------|--------------|
|                                                                |      | DRAFT       |                   |             | Suite 1931<br>Deerfield Beach, FL. 33441<br>Tel. (954) 246–1234 | ROAD NO. | COUNTY<br>BROWARD                | FINANCIAL PROJECT ID 411189-2-22-02 |                                                                        | T-7          |