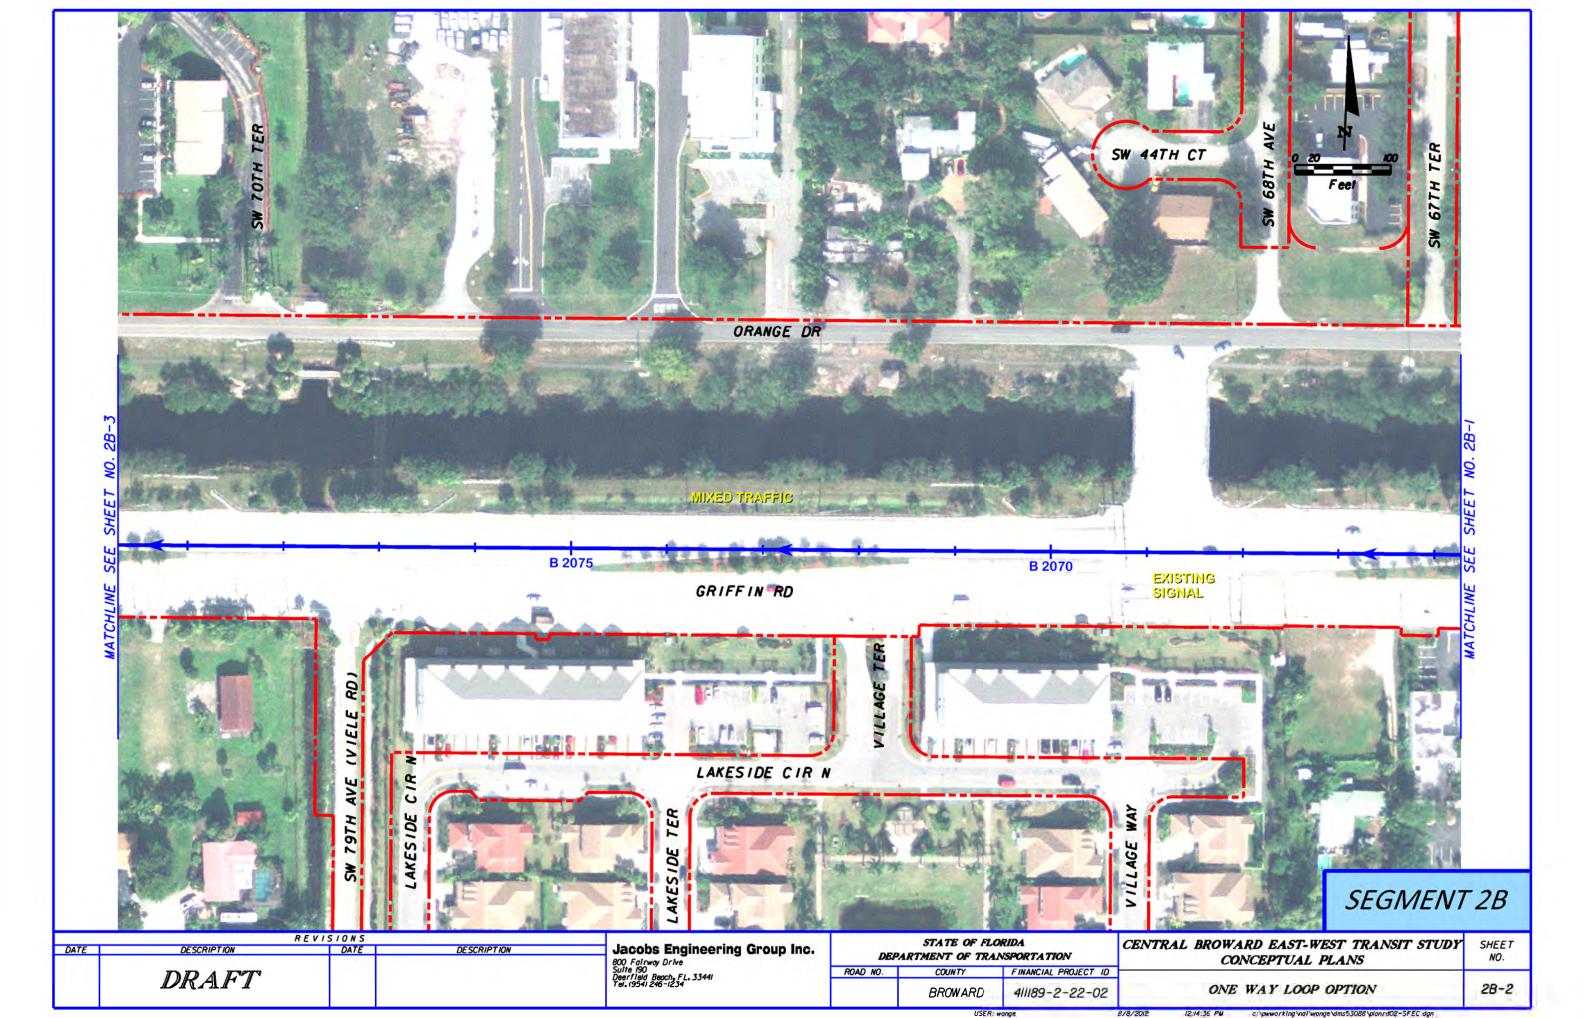

SEGMENT 2B

| DATE | TE | R E V I S I O N S  DESCRIPTION DATE DESCRIPTION |  |  | Jacobs Engineering Group Inc.                                  | STATE OF FLORIDA DEPARTMENT OF TRANSPORTATION |         |                      | CENTRAL BROWARD EAST-WEST TRANSIT STUDY CONCEPTUAL PLANS | SHEET<br>NO. |
|------|----|-------------------------------------------------|--|--|----------------------------------------------------------------|-----------------------------------------------|---------|----------------------|----------------------------------------------------------|--------------|
|      |    | DRAFT                                           |  |  | Suite 190<br>Deerfield Beach, FL, 3344I<br>Tel. (954) 246-1234 | ROAD NO. CO                                   | COUNTY  | FINANCIAL PROJECT ID | ONE WAY LOOP OPTION                                      | 28-12        |
| T    |    |                                                 |  |  |                                                                |                                               | BROWARD | 411189-2-22-02       |                                                          |              |