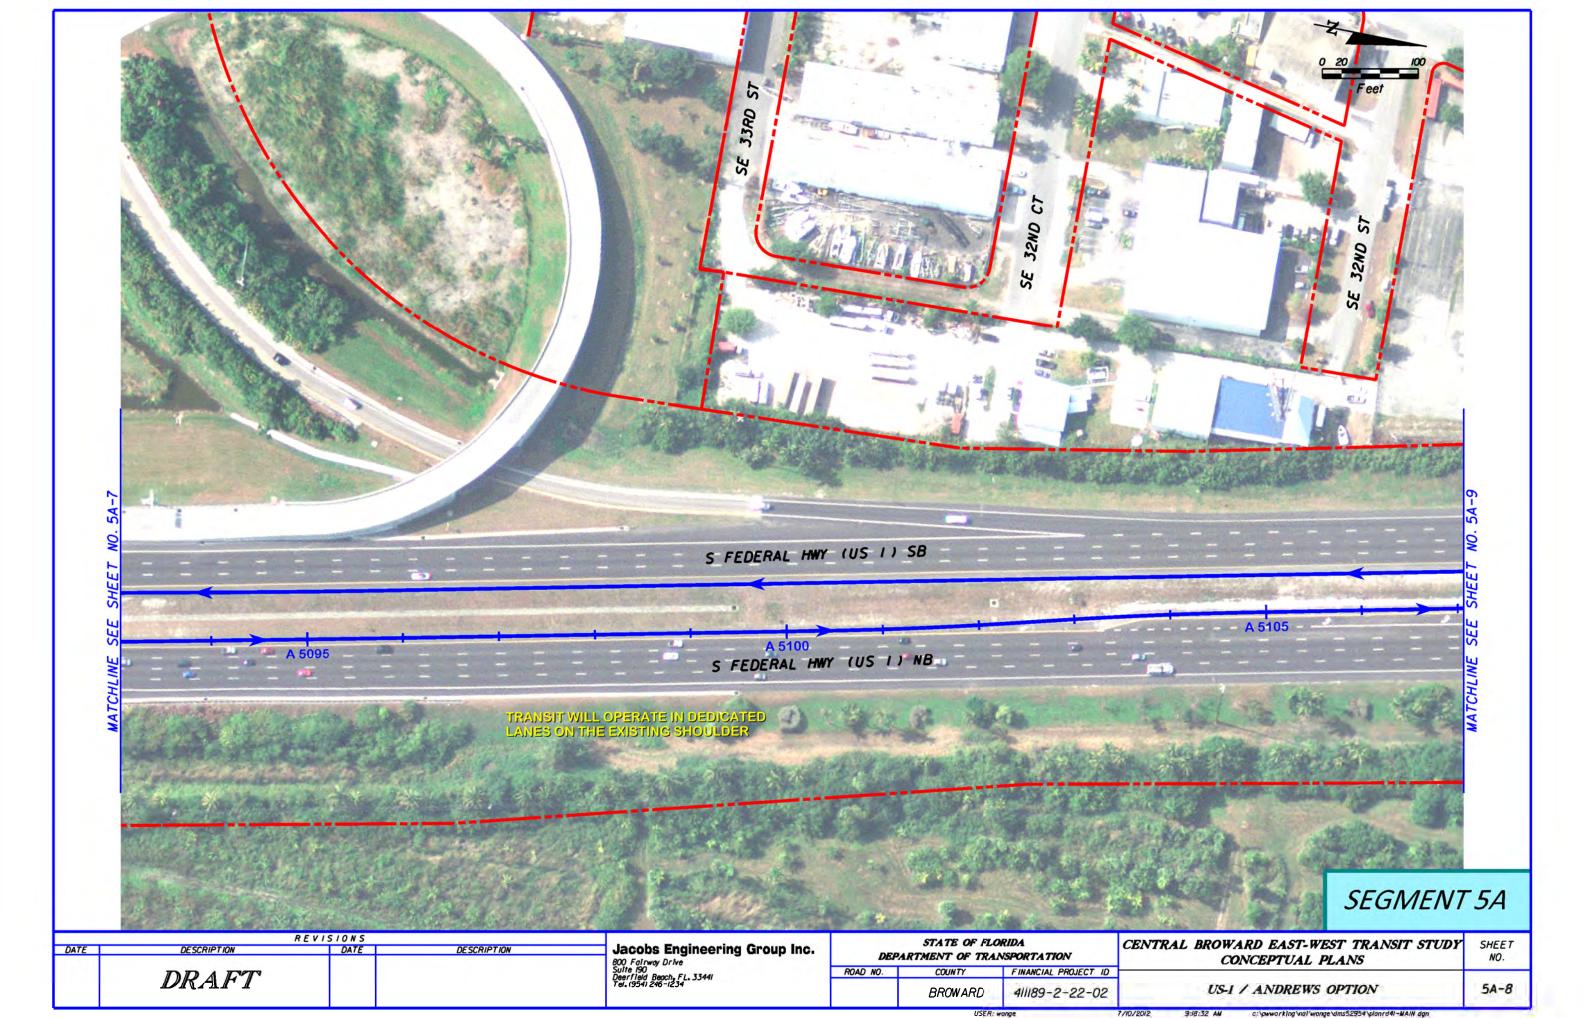

PROPOSED CONDITION SEGMENT 5A

EXISTING CONDITION

S FEDERAL HIGHWAY

| DRAFT  BROWARD  411189-2-22-02  BROWARD  AND ALL SECTIONS  T-7 | DATE | DESCRIPTION | S I O N S<br>DATE | DESCRIPTION | Jacobs Engineering Group Inc.                                   |          | STATE OF FLO<br>PARTMENT OF TRAN | NSPORTATION                         | CENTRAL BROWARD EAST-WEST TRANSIT DRAFT ENVIRONMENTAL IMPACT STATEMENT | SHEET<br>NO. |
|----------------------------------------------------------------|------|-------------|-------------------|-------------|-----------------------------------------------------------------|----------|----------------------------------|-------------------------------------|------------------------------------------------------------------------|--------------|
|                                                                |      | DRAFT       |                   |             | Suite 1931<br>Deerfield Beach, FL. 33441<br>Tel. (954) 246–1234 | ROAD NO. | COUNTY<br>BROWARD                | FINANCIAL PROJECT ID 411189-2-22-02 |                                                                        | T-7          |