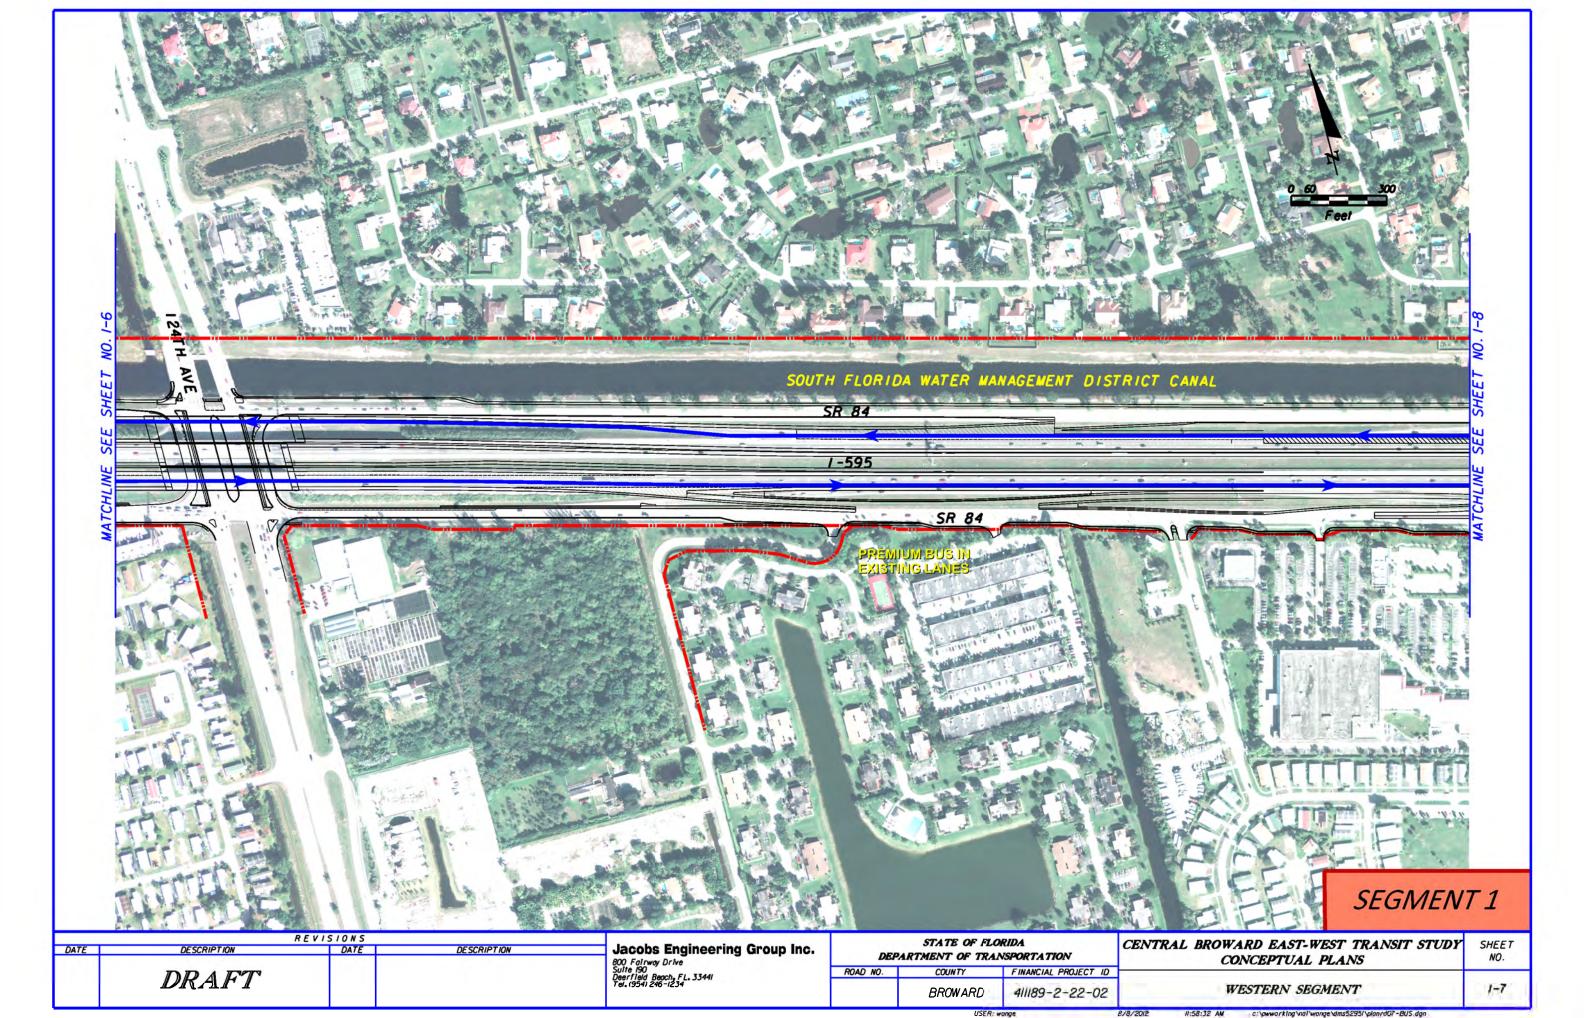

Identification No. F954081636 Contract No.

NOTE: THE SCALE OF THESE PLANS MAY HAVE CHANGED DUE TO REPRODUCTION.

LEGEND

PREMIUM BUS ALIGNMENT

STREETCAR ALIGNMENT

PREMIUM BUS OR
STREETCAR ALIGNMENT

PROJECT LENGTH IS BASED ON & OF CONSTRUCTION

| LENGTH OF PROJECT       |             |       |
|-------------------------|-------------|-------|
|                         | LINEAR FEET | MILES |
| ROADWAY                 |             |       |
| BRIDGES                 |             |       |
| NET LENGTH OF PROJECT   |             |       |
| EXCEPTIONS              |             |       |
| GROSS LENGTH OF PROJECT |             |       |

FDOT PROJECT MANAGER: KHALILAH FFRENCH, PE

FISCAL SHEET NO.

PENSACOLA































DRAFT

COUNTY

BROWARD

ROAD NO.

1-2













































































SEGMENT 2B

| DATE | TE | R E V I S I O N S  DESCRIPTION DATE DESCRIPTION |  |  | Jacobs Engineering Group Inc.                                  | STATE OF FLORIDA DEPARTMENT OF TRANSPORTATION |         |                      | CENTRAL BROWARD EAST-WEST TRANSIT STUDY CONCEPTUAL PLANS | SHEET<br>NO. |
|------|----|-------------------------------------------------|--|--|----------------------------------------------------------------|-----------------------------------------------|---------|----------------------|----------------------------------------------------------|--------------|
|      |    | DRAFT                                           |  |  | Suite 190<br>Deerfield Beach, FL, 3344I<br>Tel. (954) 246-1234 | ROAD