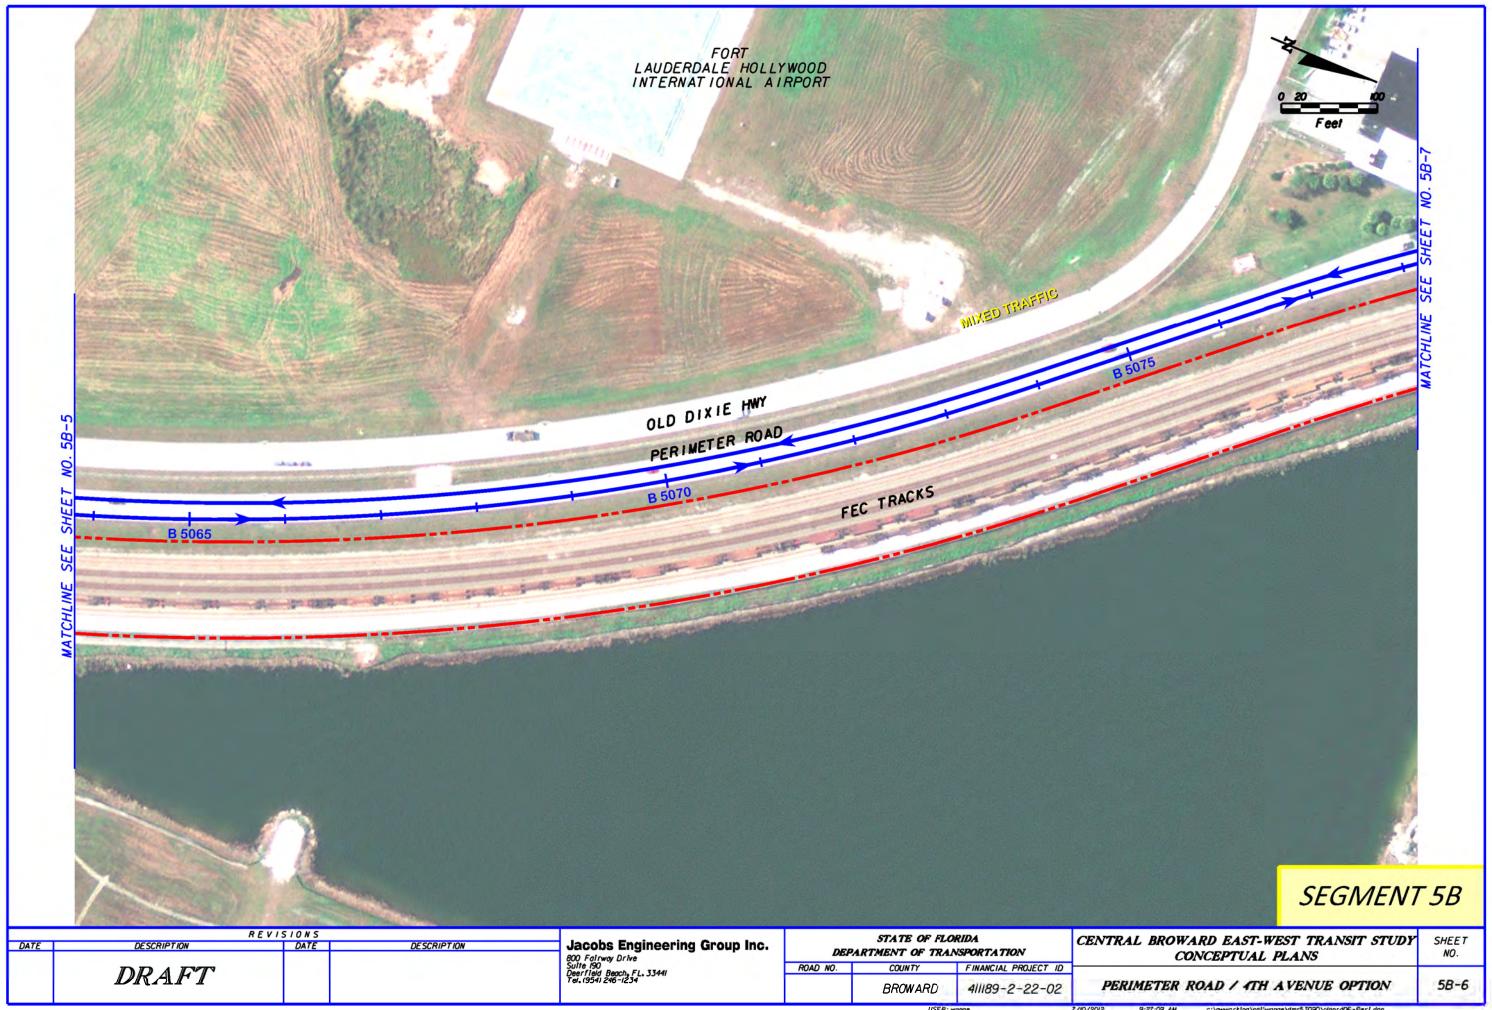

SEGMENT 2B

| DATE | TE | R E V I S I O N S  DESCRIPTION DATE DESCRIPTION |  |  | Jacobs Engineering Group Inc.                                  | STATE OF FLORIDA DEPARTMENT OF TRANSPORTATION |         |                      | CENTRAL BROWARD EAST-WEST TRANSIT STUDY CONCEPTUAL PLANS | SHEET<br>NO. |
|------|----|-------------------------------------------------|--|--|----------------------------------------------------------------|-----------------------------------------------|---------|----------------------|----------------------------------------------------------|--------------|
|      |    | DRAFT                                           |  |  | Suite 190<br>Deerfield Beach, FL, 3344I<br>Tel. (954) 246-1234 | ROAD NO. CO                                   | COUNTY  | FINANCIAL PROJECT ID | ONE WAY LOOP OPTION                                      | 28-12        |
| T    |    |                                                 |  |  |                                                                |                                               | BROWARD | 411189-2-22-02       |                                                          |              |