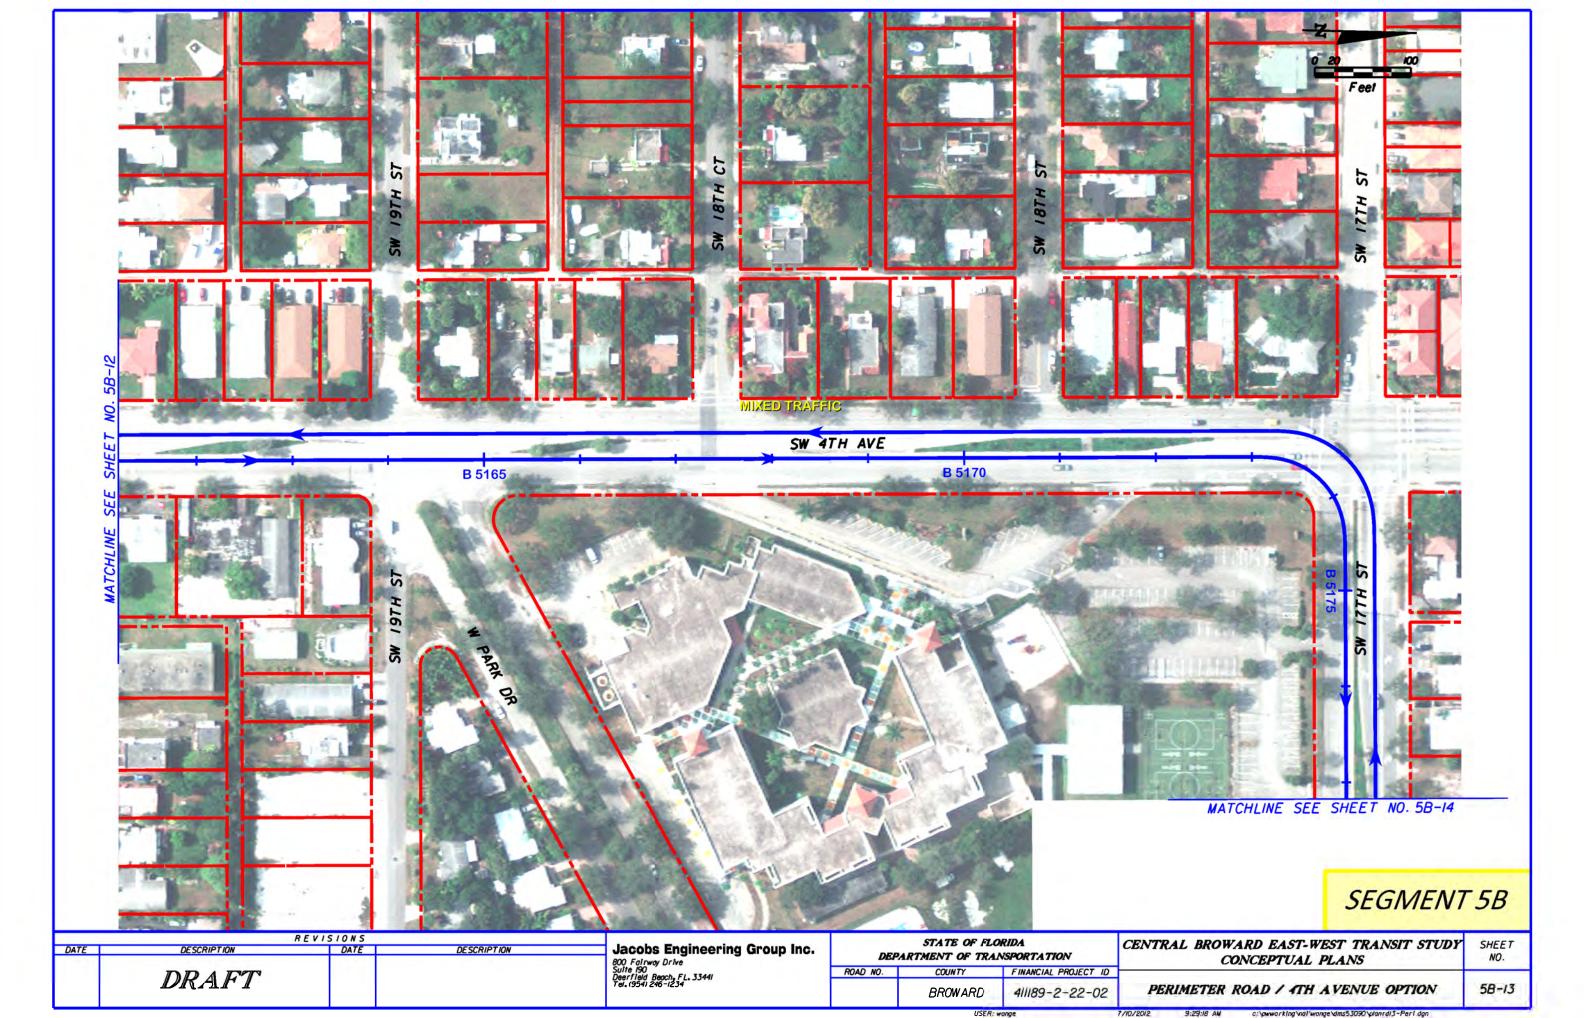

ma 7/11/2012 6:18:41 PM c:\pwworking\nai\powellma\dms54363\TYPRD01.dgn

PROPOSED SW 4TH AVENUE SEGMENT 5B

EXISTING SW 4TH AVENUE (NORTH OF SR 84)

EXISTING SW 4TH AVENUE (SOUTH OF SR 84)

| R E V       | ISIONS |             |    |          | STATE OF FLO    | RIDA                 |                                                                     | Т        |
|-------------|--------|-------------|----|----------|-----------------|----------------------|---------------------------------------------------------------------|----------|
| DESCRIPTION | DATE   | DESCRIPTION |    | DEP.     | ARTMENT OF TRAN | =                    | CENTRAL BROWARD EAST-WEST TRANSIT                                   |          |
|             |        |             | RO | ROAD NO. | COUNTY          | FINANCIAL PROJECT ID | DRAFT ENVIRONMENTAL IMPACT STATEMENT                                | $\vdash$ |
|             |        |             |    |          | BROWARD         | 411189-2-22-02       | TYPICAL SECTIONS                                                    |          |
|             |        |             |    |          | pow ellma       |                      | 7/II/20I2 6:20:29 PM c:\pwworking\nai\powellma\dms54363\TYPRD0I.dgn |          |