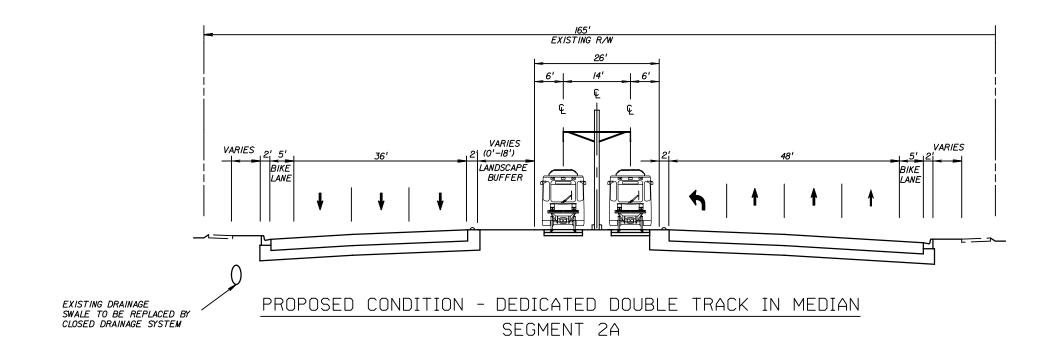

PROPOSED CONDITION - SHARED DOUBLE TRACK IN INSIDE LANES

SEGMENT 2C

PROPOSED CONDITION - SHARED SINGLE TRACK IN INSIDE SOUTHBOUND LANE SEGMENT 2B

EXISTING CONDITION

# PROPOSED CONDITION - SHARED DOUBLE TRACK SEGMENT 2B