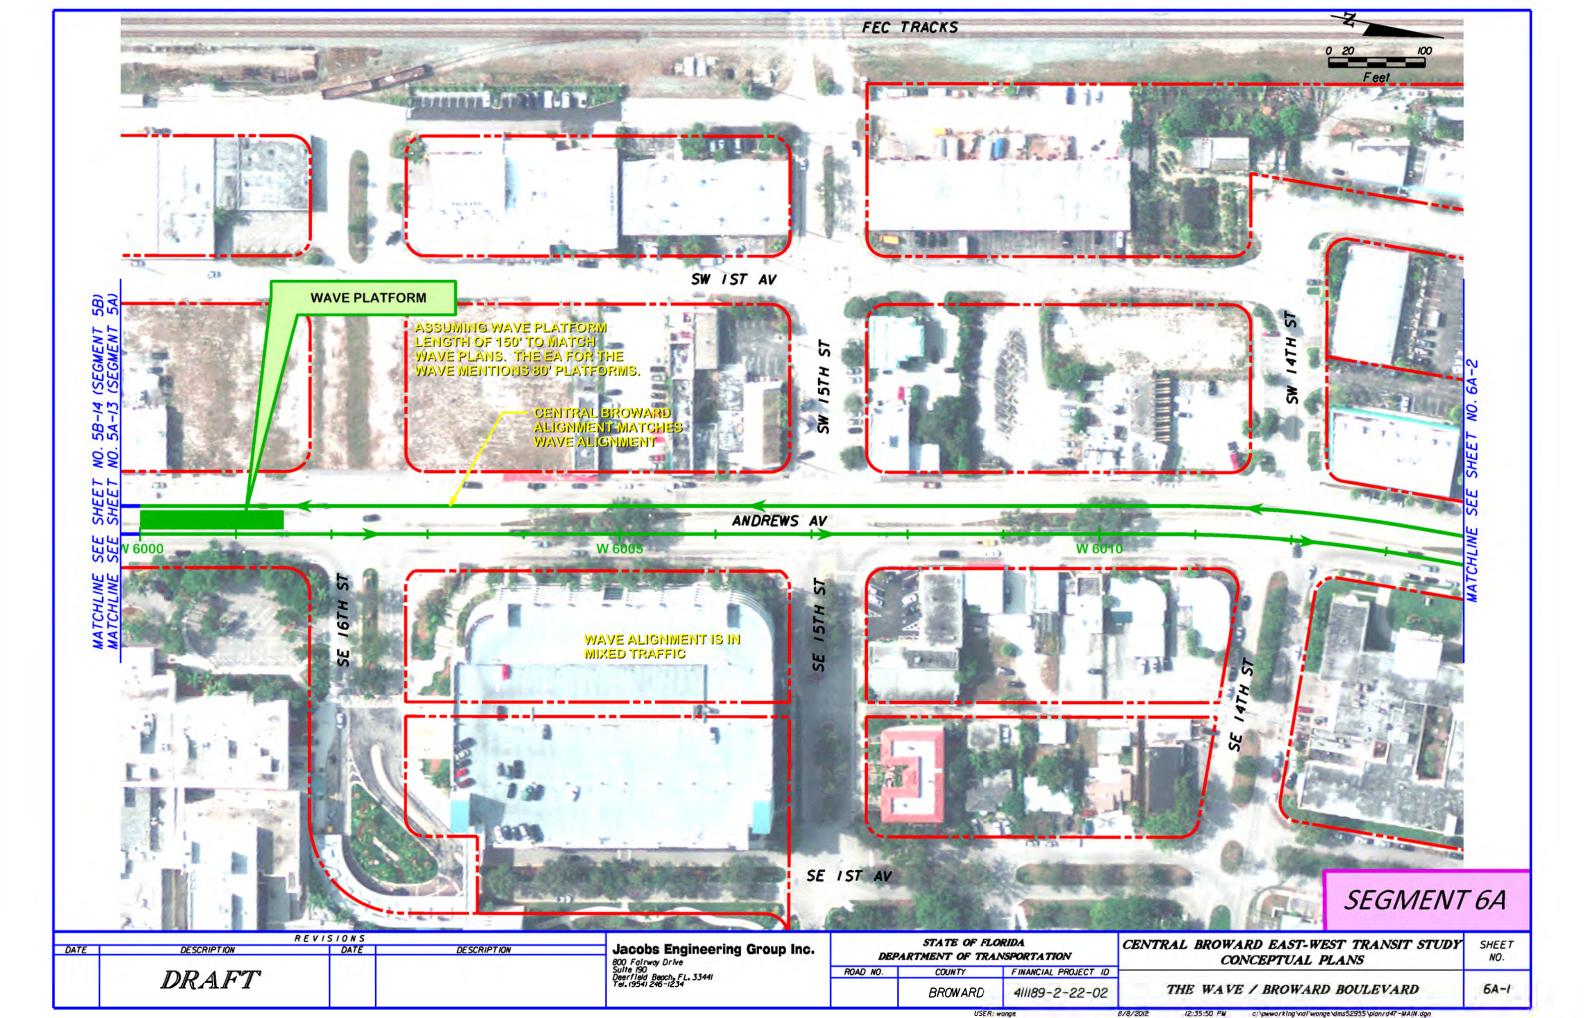

411189-2-22-02

BROWARD

THE WAVE / BROWARD BOULEVARD

Jacobs Engineering Group Inc. 800 Fairway Drive Suite 190 Deerfield Beach, FL. 33441 Tel. 19541 246-1234 STATE OF FLORIDA

DEPARTMENT OF TRANSPORTATION

FINANCIAL PROJECT ID