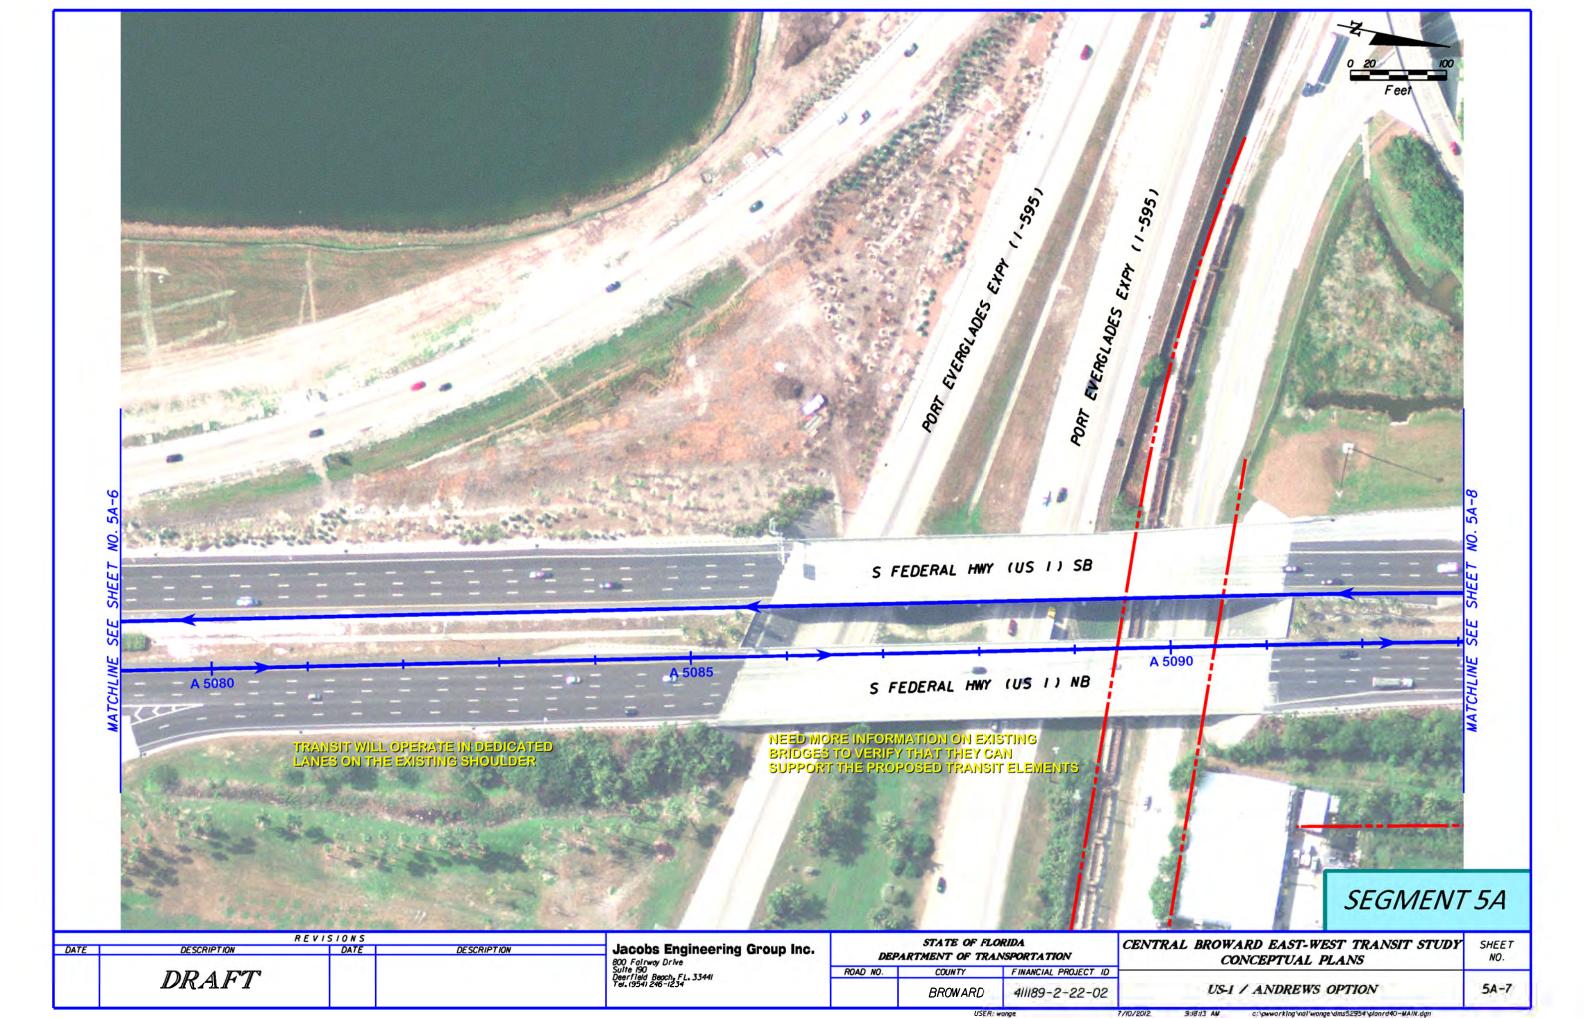

PROPOSED CONDITION SEGMENT 5A

EXISTING CONDITION

S FEDERAL HIGHWAY

| DRAFT  BROWARD  411189-2-22-02  BROWARD  AND ALL SECTIONS  T-7 | DATE | DESCRIPTION | S I O N S<br>DATE | DESCRIPTION | Jacobs Engineering Group Inc.                                   |          | STATE OF FLO<br>PARTMENT OF TRAN | NSPORTATION                         | CENTRAL BROWARD EAST-WEST TRANSIT DRAFT ENVIRONMENTAL IMPACT STATEMENT | SHEET<br>NO. |
|----------------------------------------------------------------|------|-------------|-------------------|-------------|-----------------------------------------------------------------|----------|----------------------------------|-------------------------------------|------------------------------------------------------------------------|--------------|
|                                                                |      | DRAFT       |                   |             | Suite 1931<br>Deerfield Beach, FL. 33441<br>Tel. (954) 246–1234 | ROAD NO. | COUNTY<br>BROWARD                | FINANCIAL PROJECT ID 411189-2-22-02 |                                                                        | T-7          |