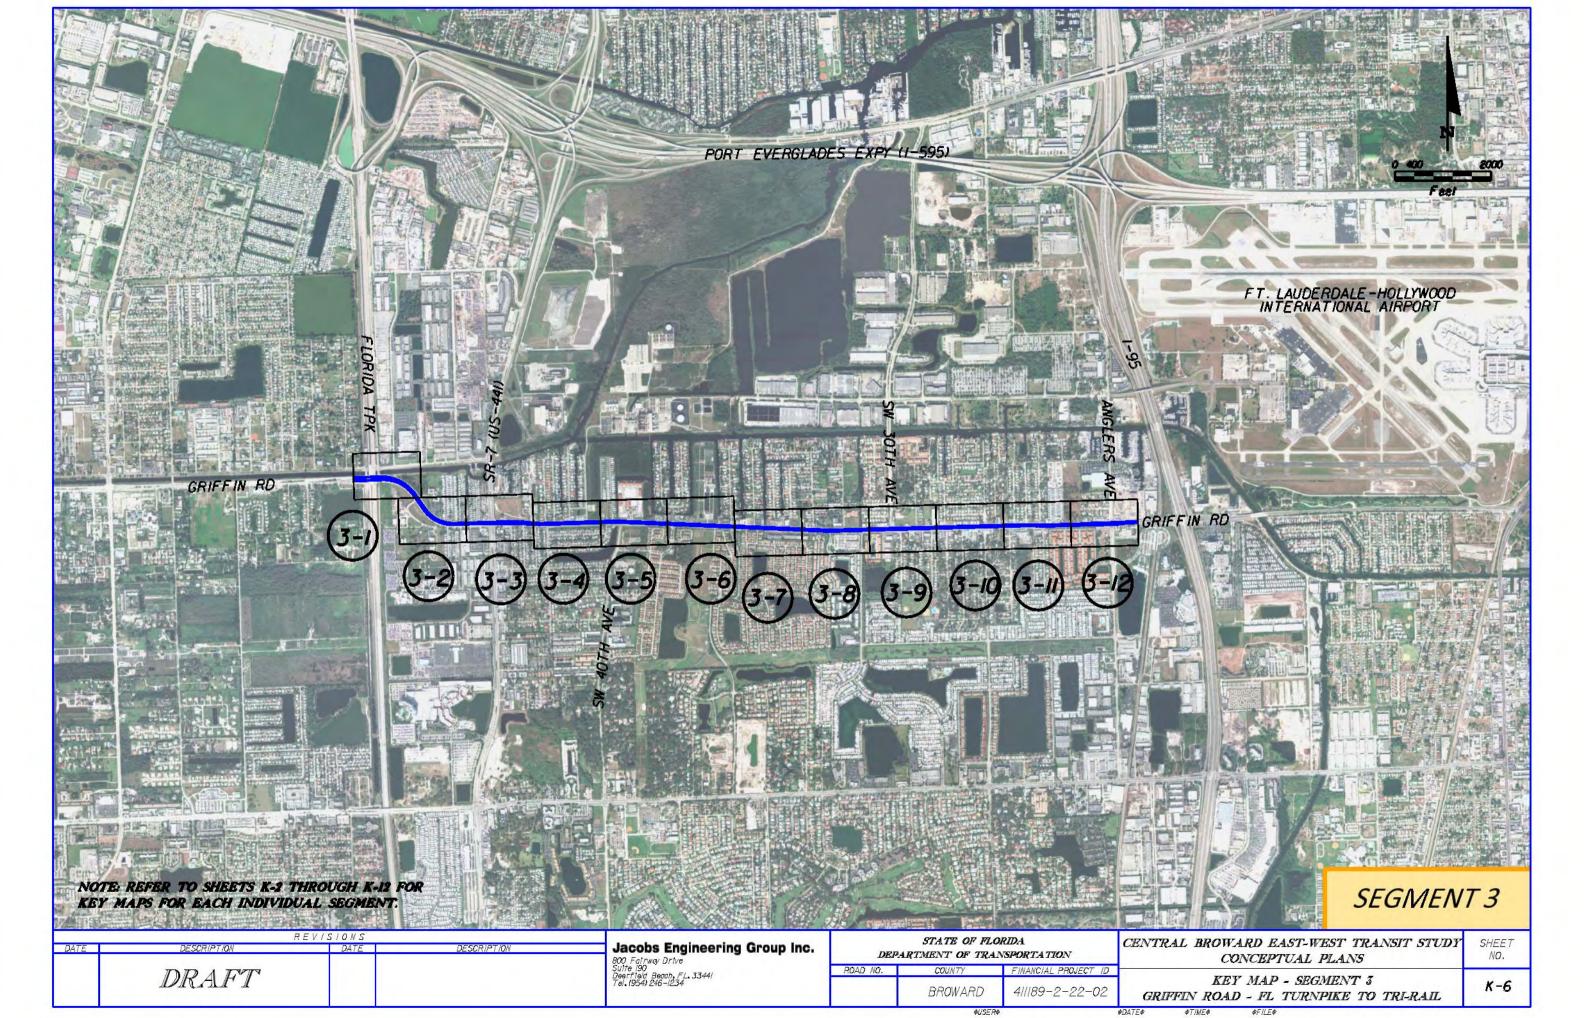

## INDEX OF PLANS

SHEET NO. SHEET DESCRIPTION KEY SHEET K-I TO K-12 KEY MAPS I-I TO I-I2 SEGMENT I 2A-I TO 2A-I6 SEGMENT 2A 2B-I TO 2B-27 SEGMENT 2B 2C-I TO 2C-I5 SEGMENT 2C 3-I TO 3-I2 SEGMENT 3 4-I TO 4-5 SEGMENT 4 5A-I TO 5A-I3 SEGMENT 5A 5B-I TO 5B-I4 SEGMENT 5B 6A-I TO 6A-I5 SEGMENT 6A 6B-I TO 6B-2 SEGMENT 6B 7-I TO 7-II SEGMENT 7 T-I TO T-II TYPICAL SECTIONS