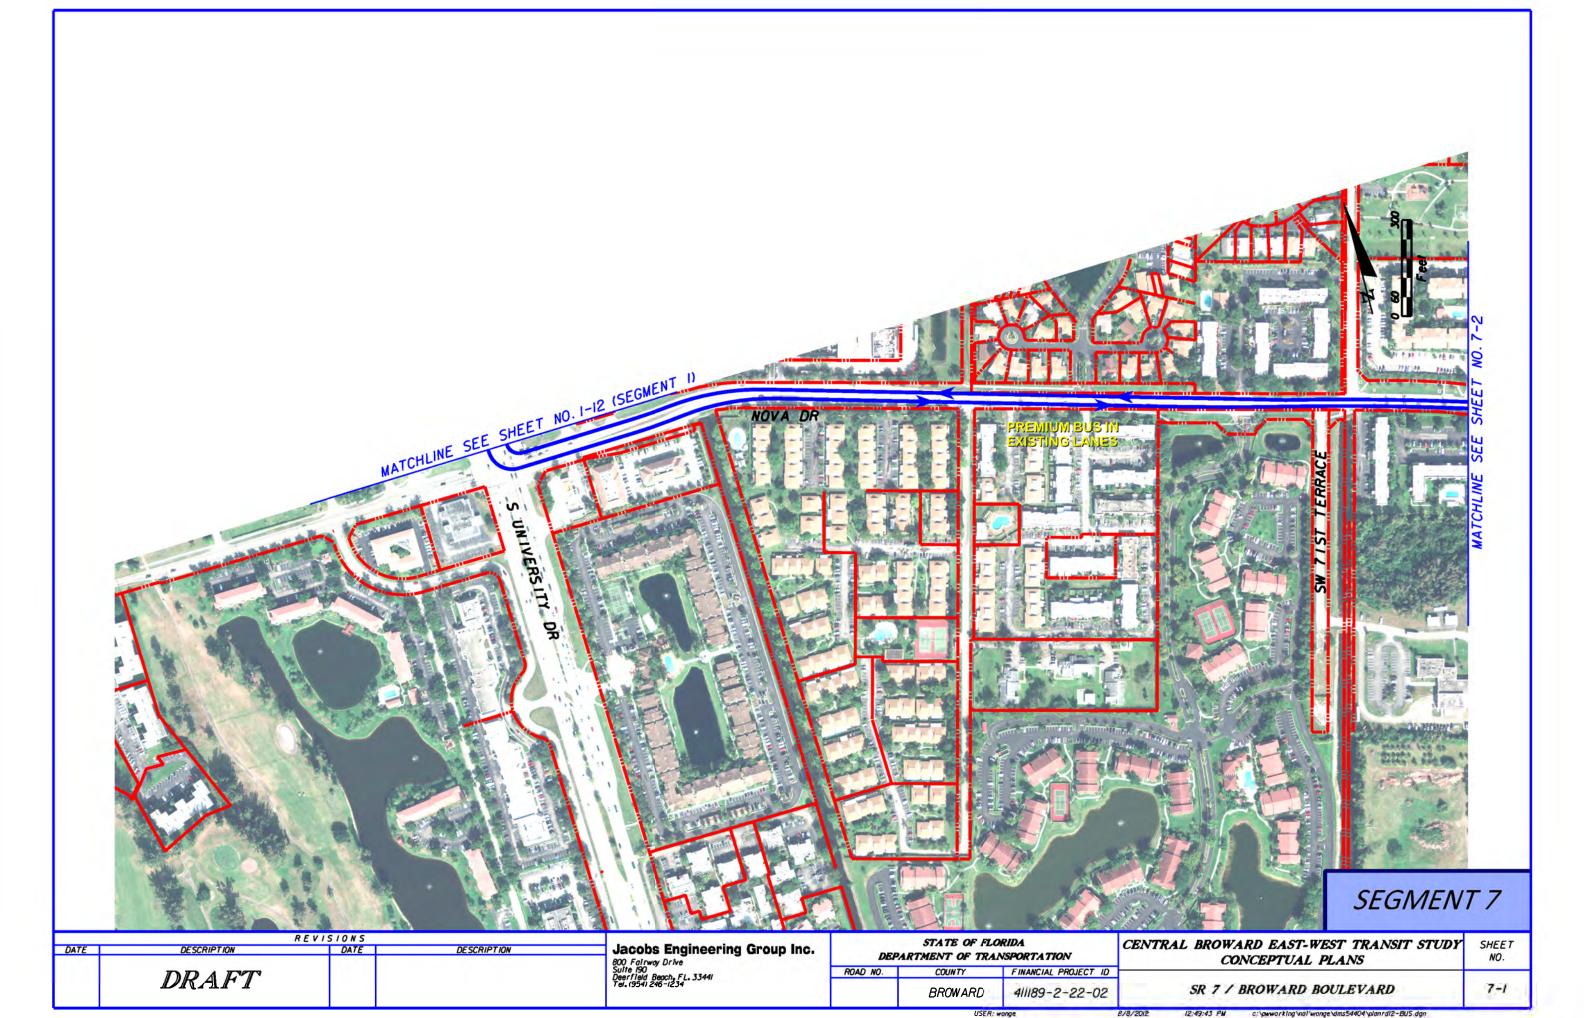

411189-2-22-02

COUNTY

BROWARD

ROAD NO.

REVISIONS DATE

DRAFT

SEGMENT 7

SHEET