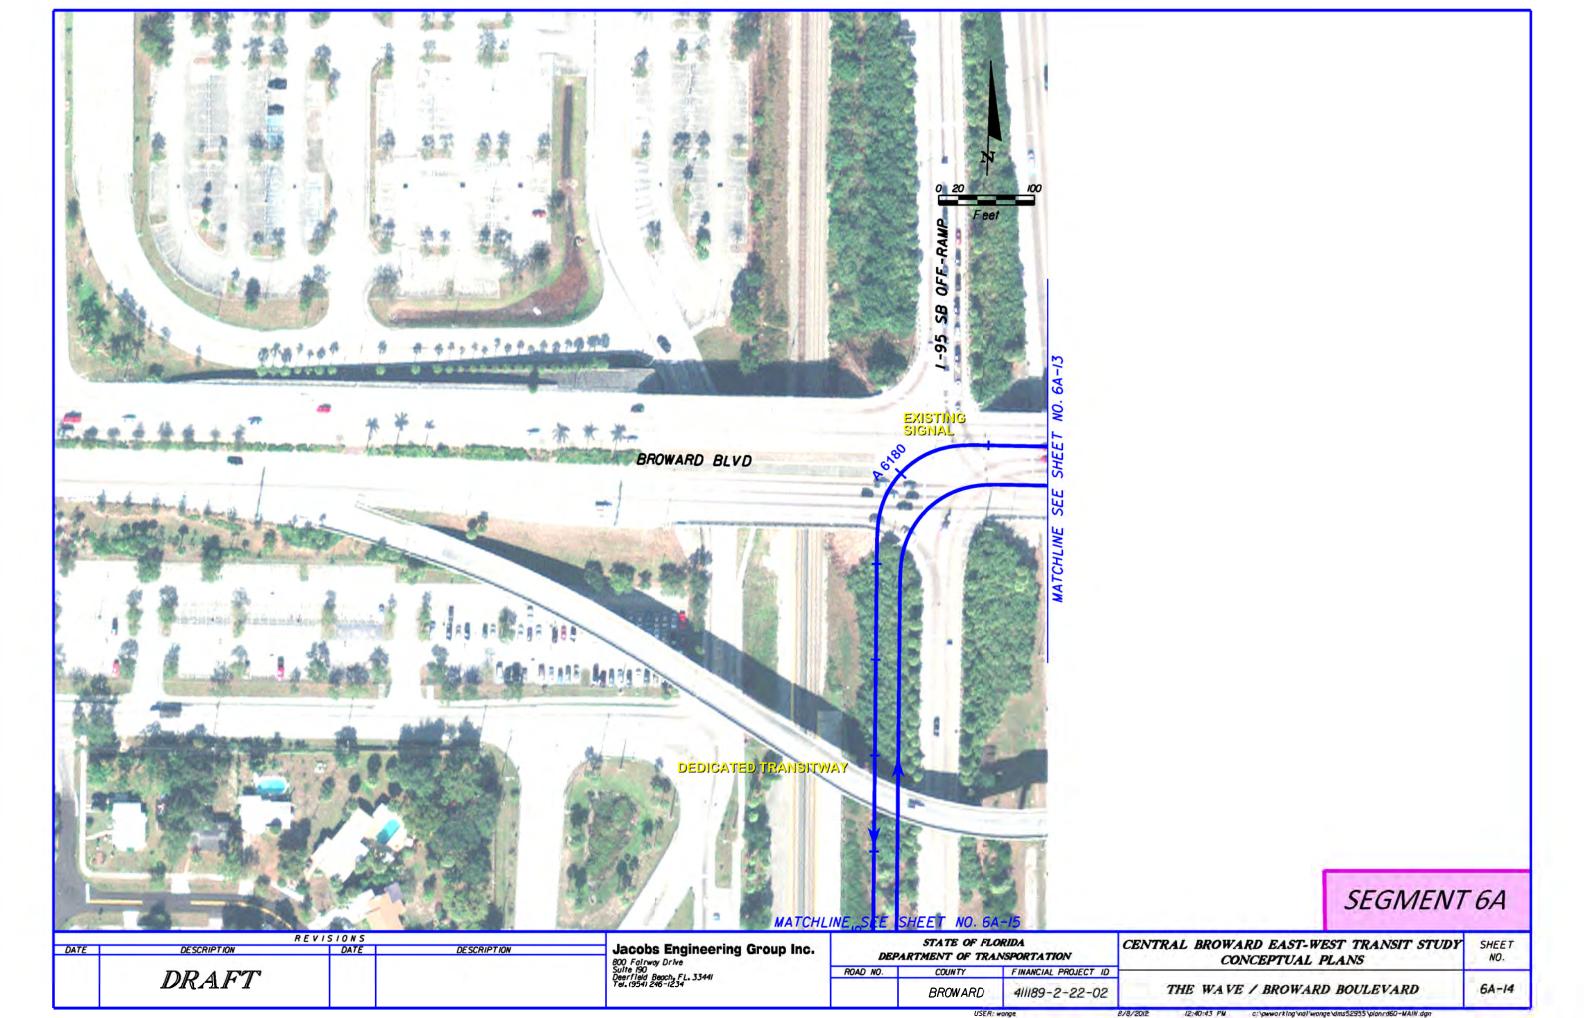

411189-2-22-02

BROWARD

THE WAVE / BROWARD BOULEVARD

Jacobs Engineering Group Inc. 800 Fairway Drive Suite 190 Deerfield Beach, FL. 33441 Tel. 19541 246-1234 STATE OF FLORIDA

DEPARTMENT OF TRANSPORTATION

FINANCIAL PROJECT ID