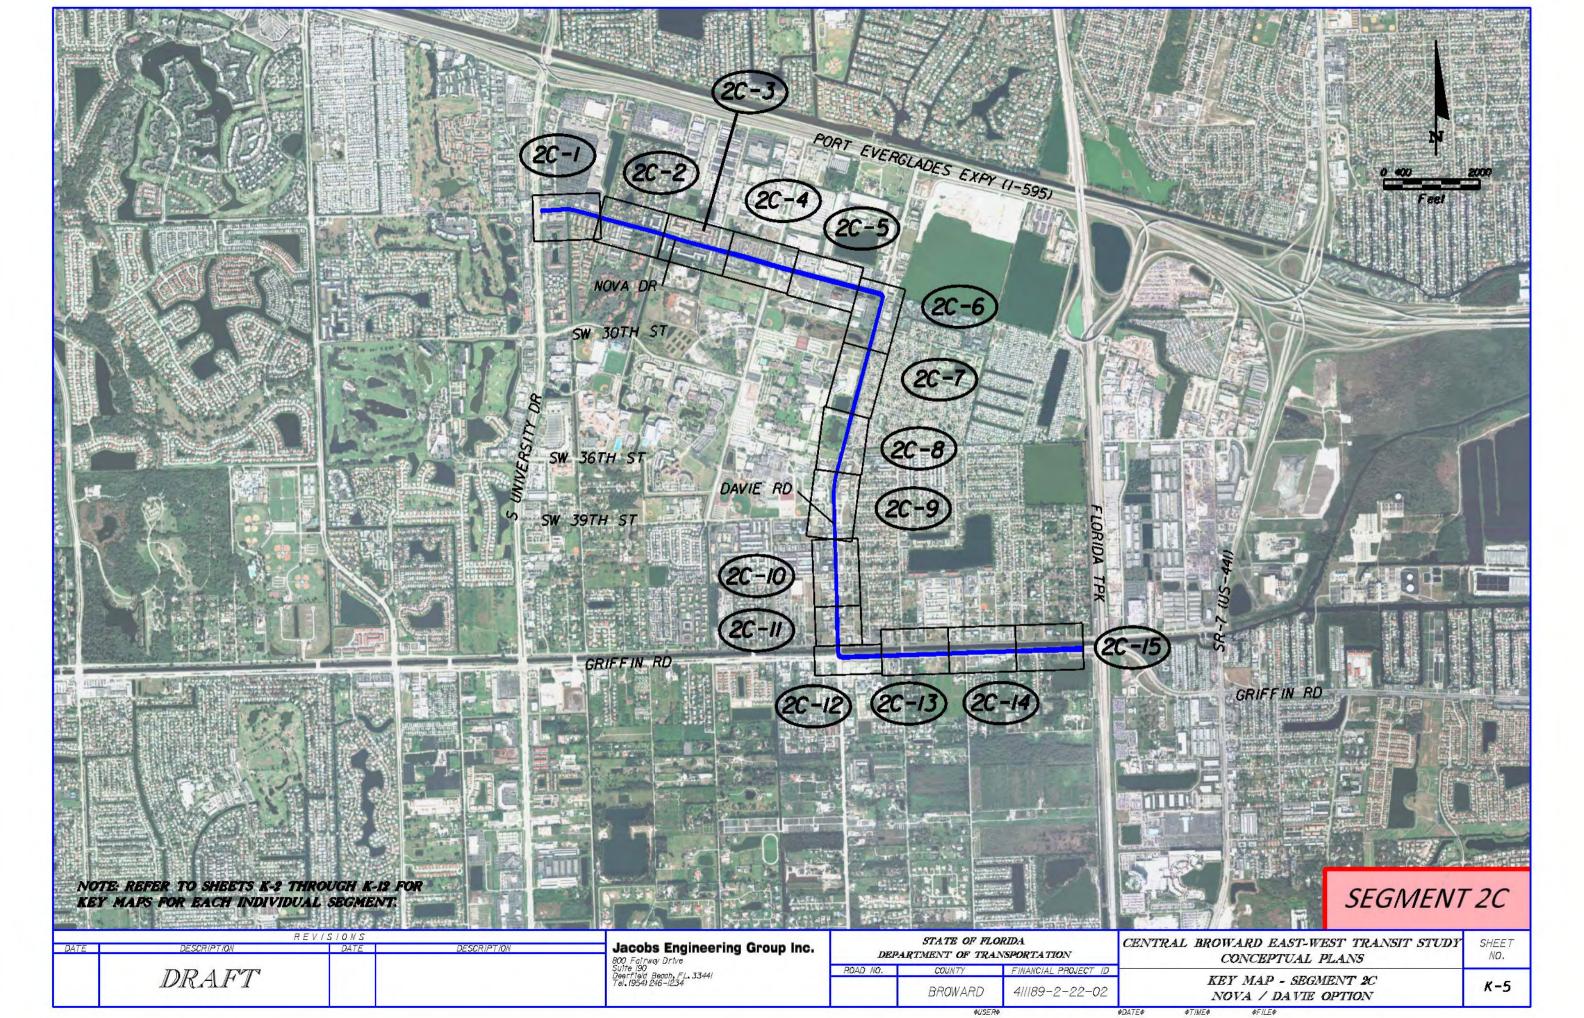

## INDEX OF PLANS

SHEET NO. SHEET DESCRIPTION KEY SHEET K-I TO K-12 KEY MAPS I-I TO I-I2 SEGMENT I 2A-I TO 2A-I6 SEGMENT 2A 2B-I TO 2B-27 SEGMENT 2B 2C-I TO 2C-I5 SEGMENT 2C 3-I TO 3-I2 SEGMENT 3 4-I TO 4-5 SEGMENT 4 5A-I TO 5A-I3 SEGMENT 5A 5B-I TO 5B-I4 SEGMENT 5B 6A-I TO 6A-I5 SEGMENT 6A 6B-I TO 6B-2 SEGMENT 6B 7-I TO 7-II SEGMENT 7 T-I TO T-II TYPICAL SECTIONS