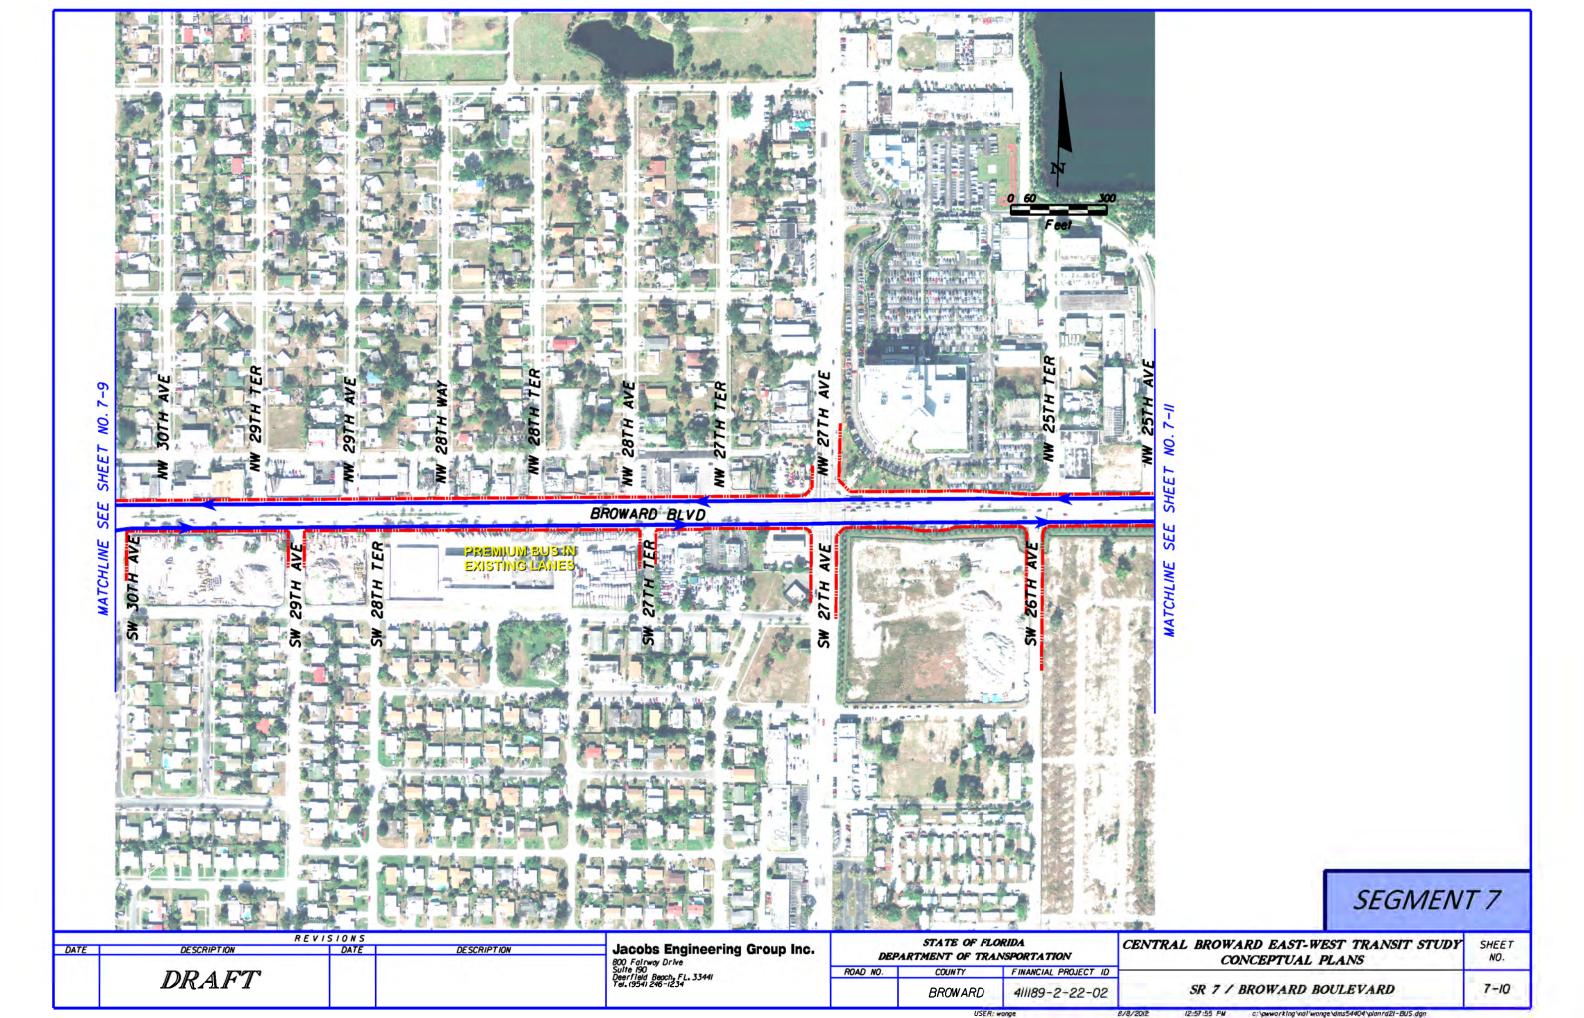

411189-2-22-02

COUNTY

BROWARD

ROAD NO.

REVISIONS DATE

DRAFT

SEGMENT 7

SHEET