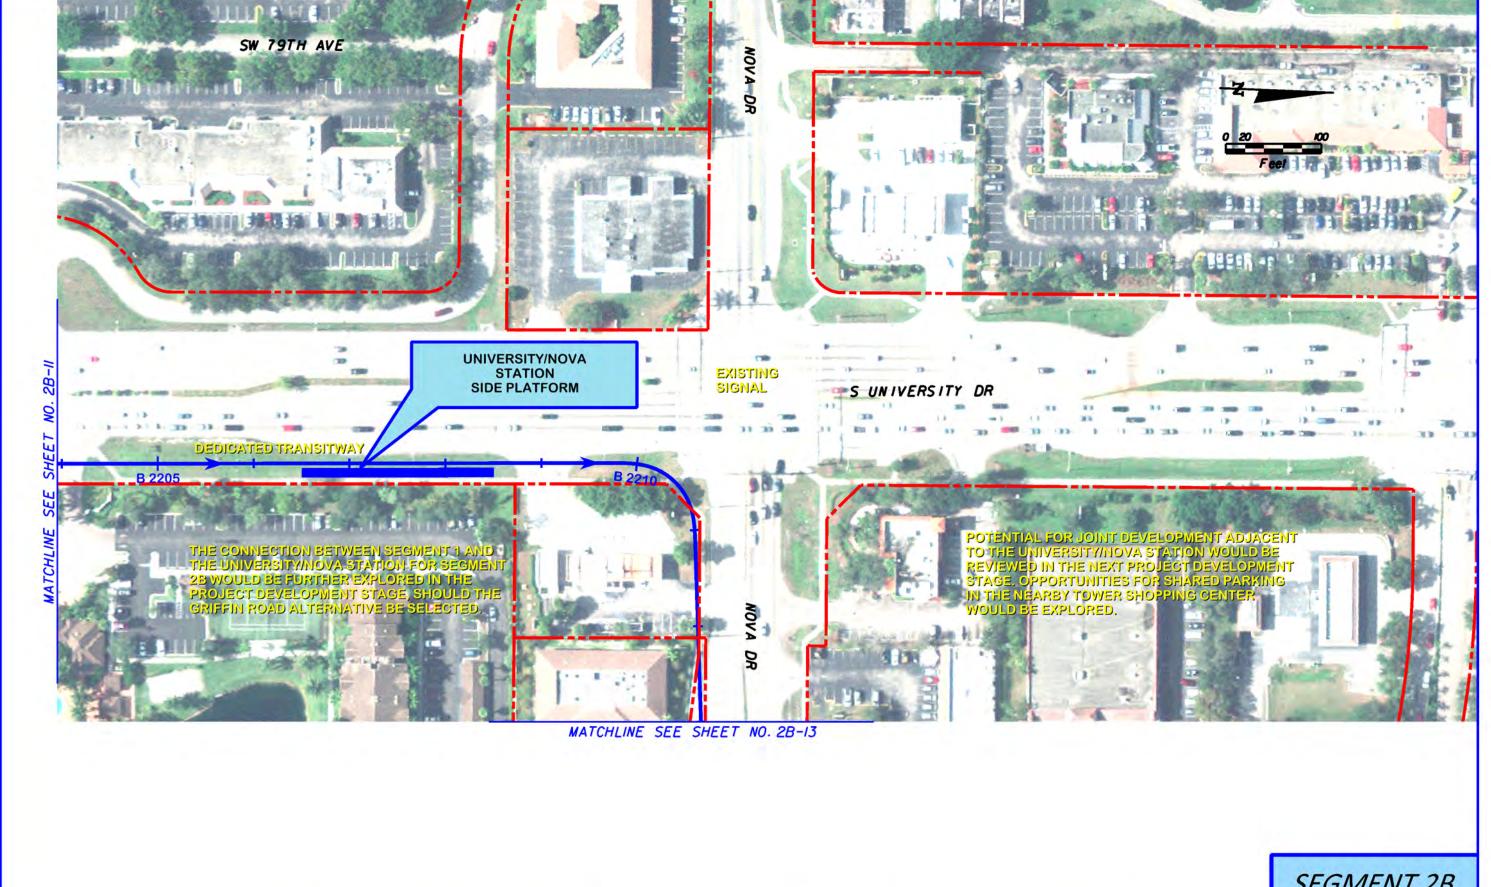

SEGMENT 2B

| DATE | TE | R E V I S I O N S  DESCRIPTION DATE DESCRIPTION |  |  | Jacobs Engineering Group Inc.                                  | STATE OF FLORIDA DEPARTMENT OF TRANSPORTATION |         |                      | CENTRAL BROWARD EAST-WEST TRANSIT STUDY CONCEPTUAL PLANS | SHEET<br>NO. |
|------|----|-------------------------------------------------|--|--|----------------------------------------------------------------|-----------------------------------------------|---------|----------------------|----------------------------------------------------------|--------------|
|      |    | DRAFT                                           |  |  | Suite 190<br>Deerfield Beach, FL, 3344I<br>Tel. (954) 246-1234 | ROAD NO. CO                                   | COUNTY  | FINANCIAL PROJECT ID | ONE WAY LOOP OPTION                                      | 28-12        |
| T    |    |                                                 |  |  |                                                                |                                               | BROWARD | 411189-2-22-02       |                                                          |              |