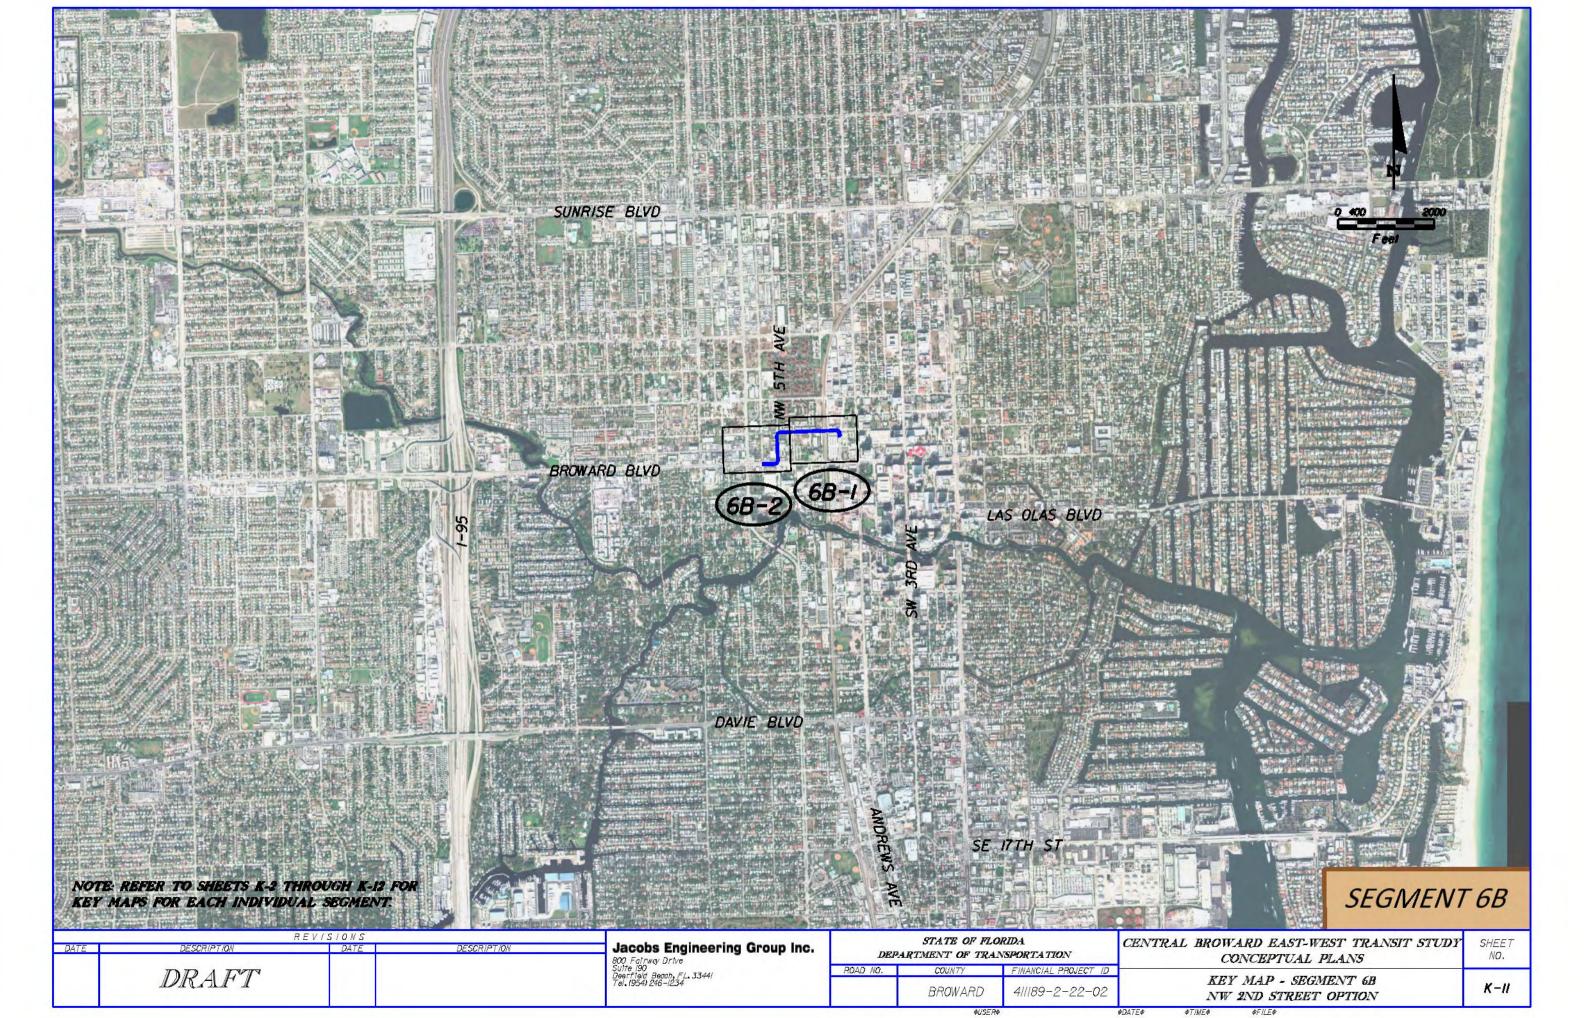

411189-2-22-02

BROWARD

THE WAVE / BROWARD BOULEVARD

Jacobs Engineering Group Inc. 800 Fairway Drive Suite 190 Deerfield Beach, FL. 33441 Tel. 19541 246-1234 STATE OF FLORIDA

DEPARTMENT OF TRANSPORTATION

FINANCIAL PROJECT ID

PROPOSED CONDITION - SHARED DOUBLE TRACK IN INSIDE LANES
SEGMENT 6A

PROPOSED CONDITION - SHARED DOUBLE TRACK IN INSIDE LANES (W/LEFT TURN LANE)

SEGMENT 6A

EXISTING CONDITION

BROWARD BLVD - EAST OF SW 14TH AVE (LOOKING WEST)