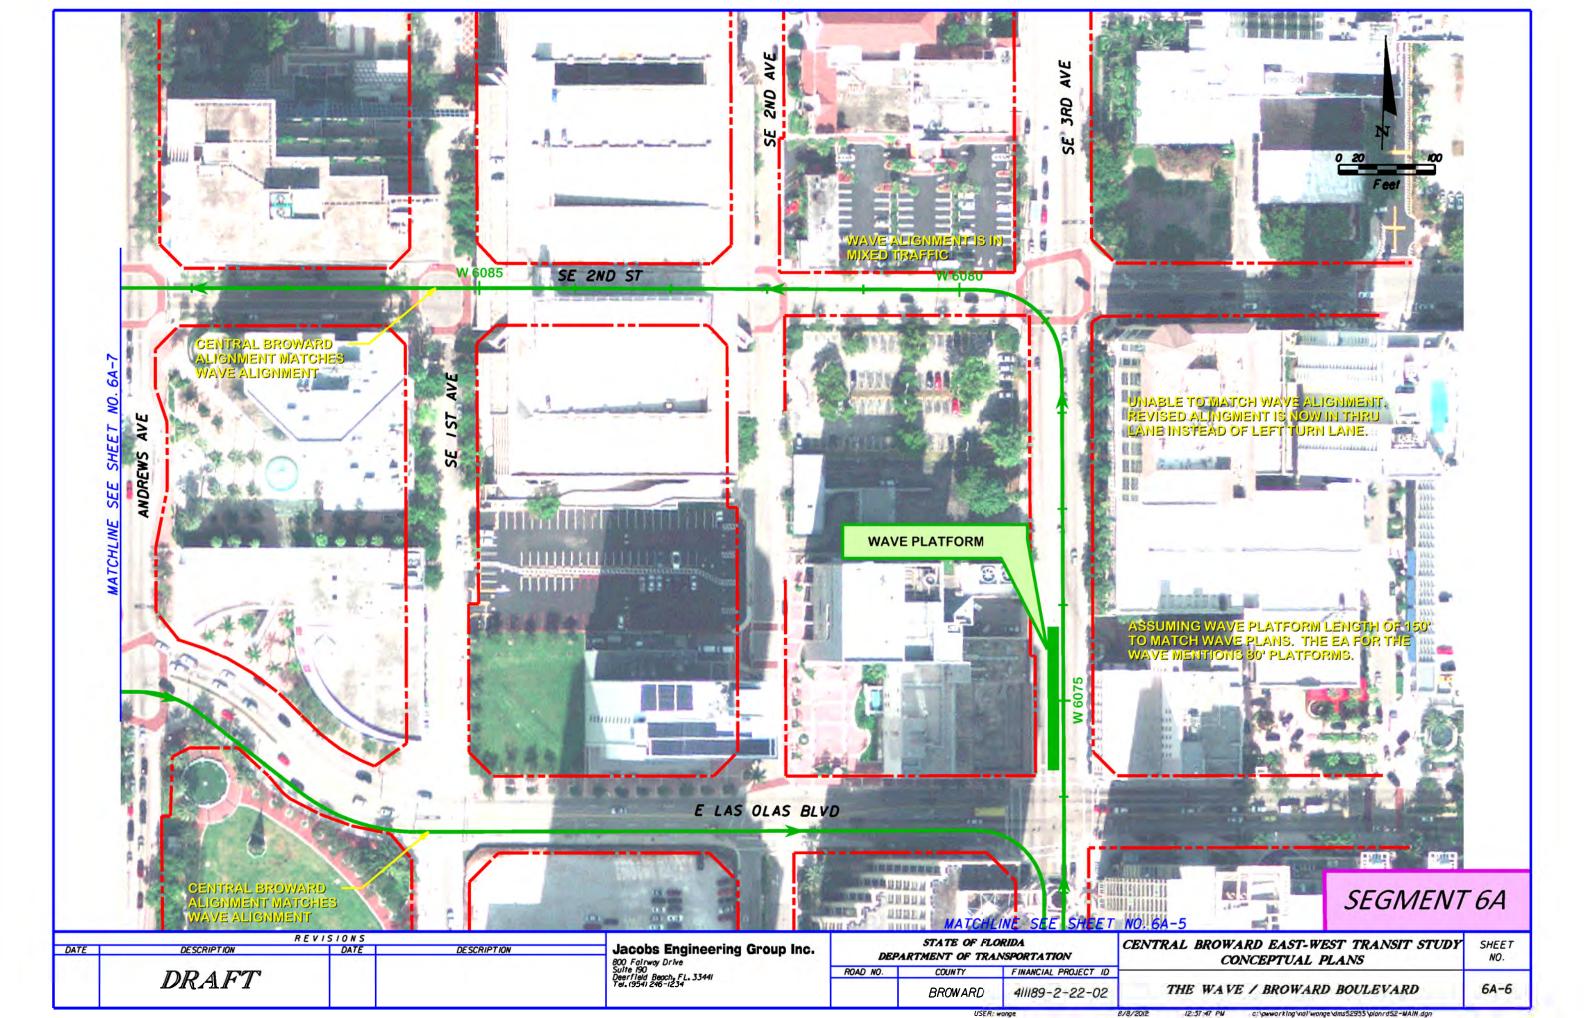

411189-2-22-02

BROWARD

THE WAVE / BROWARD BOULEVARD

Jacobs Engineering Group Inc. 800 Fairway Drive Suite 190 Deerfield Beach, FL. 33441 Tel. 19541 246-1234 STATE OF FLORIDA

DEPARTMENT OF TRANSPORTATION

FINANCIAL PROJECT ID