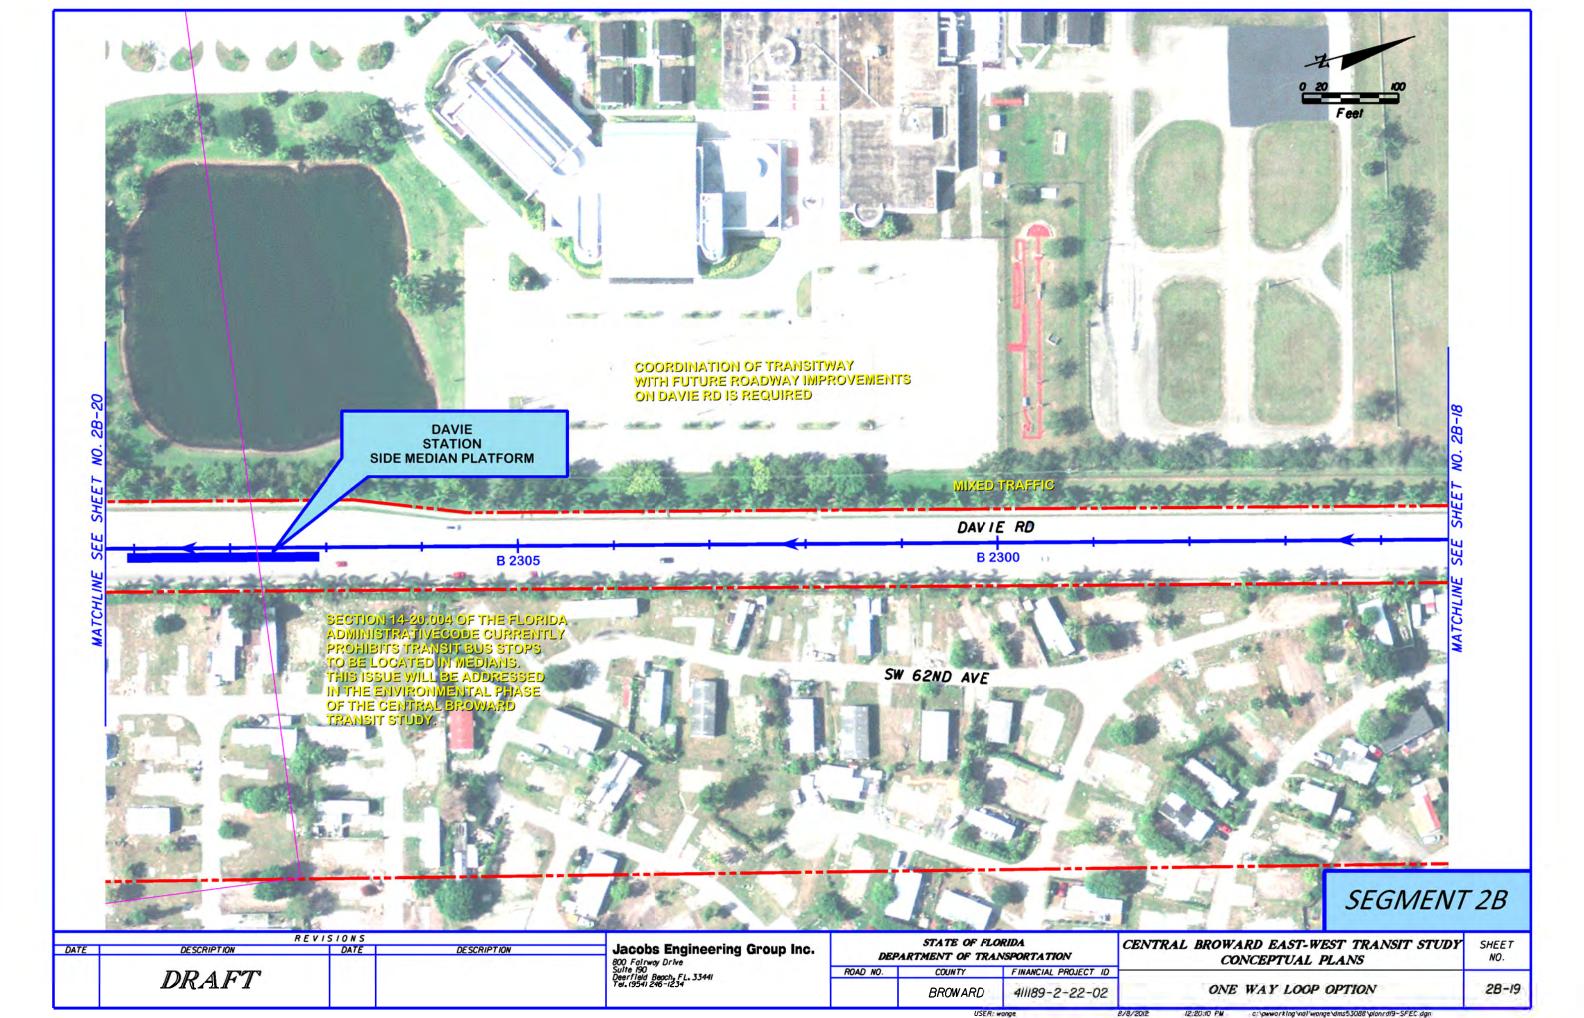

SEGMENT 2B

| DATE | TE | R E V I S I O N S  DESCRIPTION DATE DESCRIPTION |  |  | Jacobs Engineering Group Inc.                                  | STATE OF FLORIDA DEPARTMENT OF TRANSPORTATION |         |                      | CENTRAL BROWARD EAST-WEST TRANSIT STUDY CONCEPTUAL PLANS | SHEET<br>NO. |
|------|----|-------------------------------------------------|--|--|----------------------------------------------------------------|-----------------------------------------------|---------|----------------------|----------------------------------------------------------|--------------|
|      |    | DRAFT                                           |  |  | Suite 190<br>Deerfield Beach, FL, 3344I<br>Tel. (954) 246-1234 | ROAD NO. CO                                   | COUNTY  | FINANCIAL PROJECT ID | ONE WAY LOOP OPTION                                      | 28-12        |
| T    |    |                                                 |  |  |                                                                |                                               | BROWARD | 411189-2-22-02       |                                                          |              |