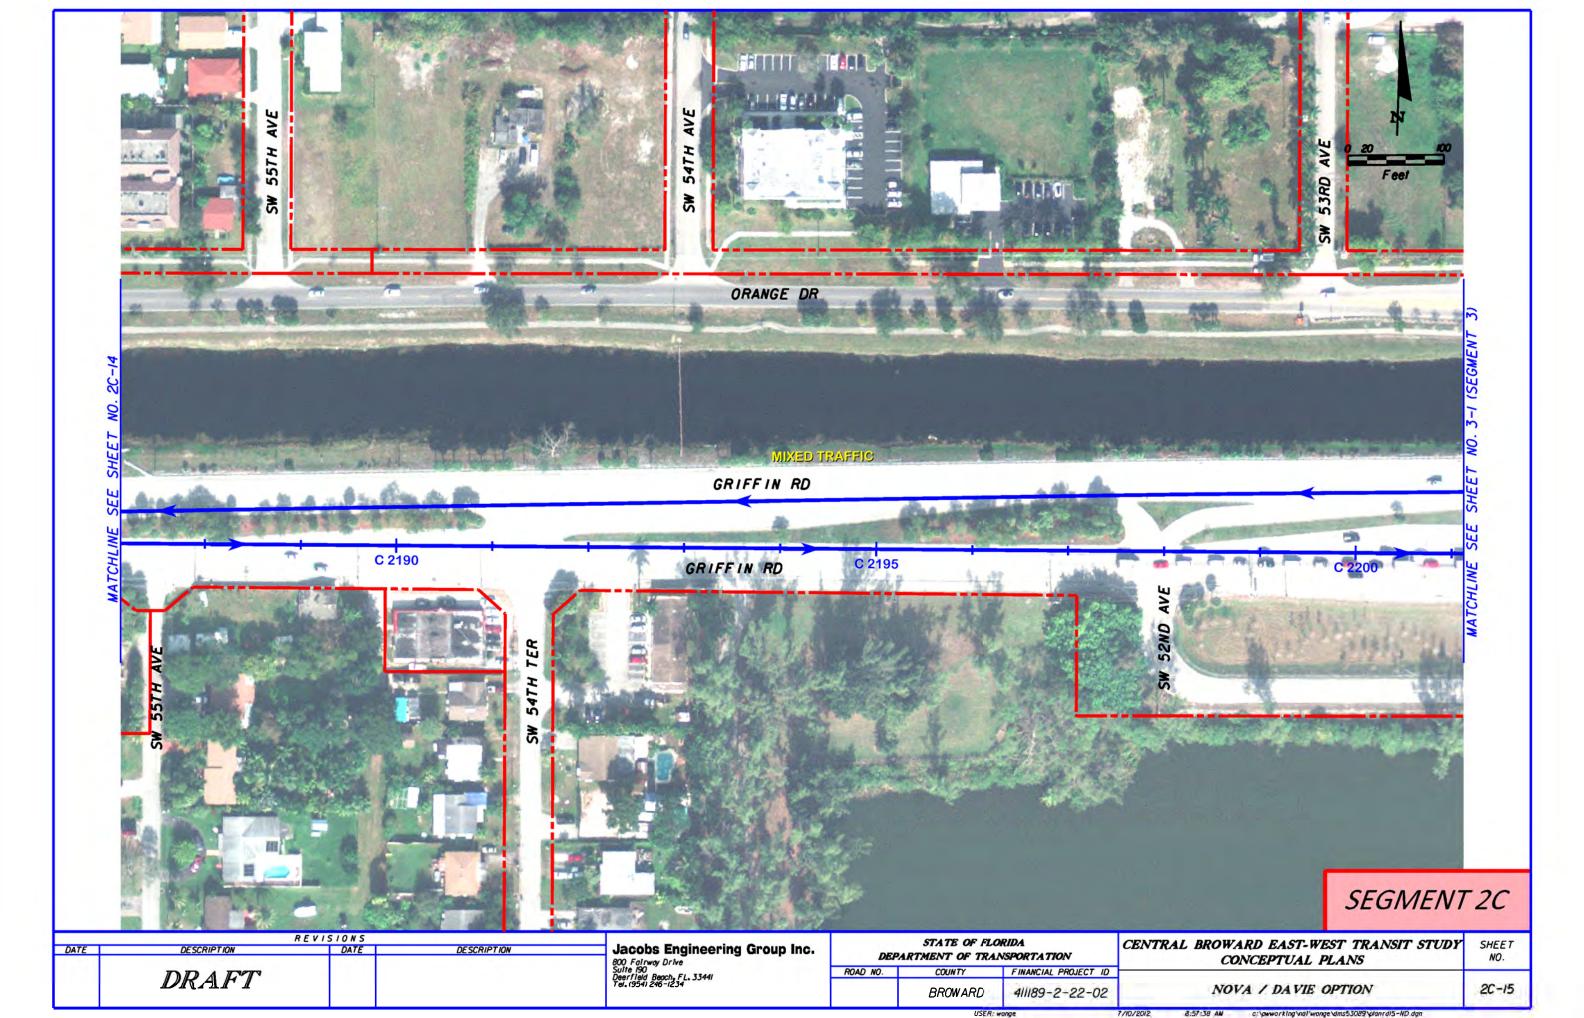

SEGMENT 2B

| DATE | TE | R E V I S I O N S  DESCRIPTION DATE DESCRIPTION |  |  | Jacobs Engineering Group Inc.                                  | STATE OF FLORIDA DEPARTMENT OF TRANSPORTATION |         |                      | CENTRAL BROWARD EAST-WEST TRANSIT STUDY CONCEPTUAL PLANS | SHEET<br>NO. |
|------|----|-------------------------------------------------|--|--|----------------------------------------------------------------|-----------------------------------------------|---------|----------------------|----------------------------------------------------------|--------------|
|      |    | DRAFT                                           |  |  | Suite 190<br>Deerfield Beach, FL, 3344I<br>Tel. (954) 246-1234 | ROAD NO. CO                                   | COUNTY  | FINANCIAL PROJECT ID | ONE WAY LOOP OPTION                                      | 28-12        |
| T    |    |                                                 |  |  |                                                                |                                               | BROWARD | 411189-2-22-02       |                                                          |              |