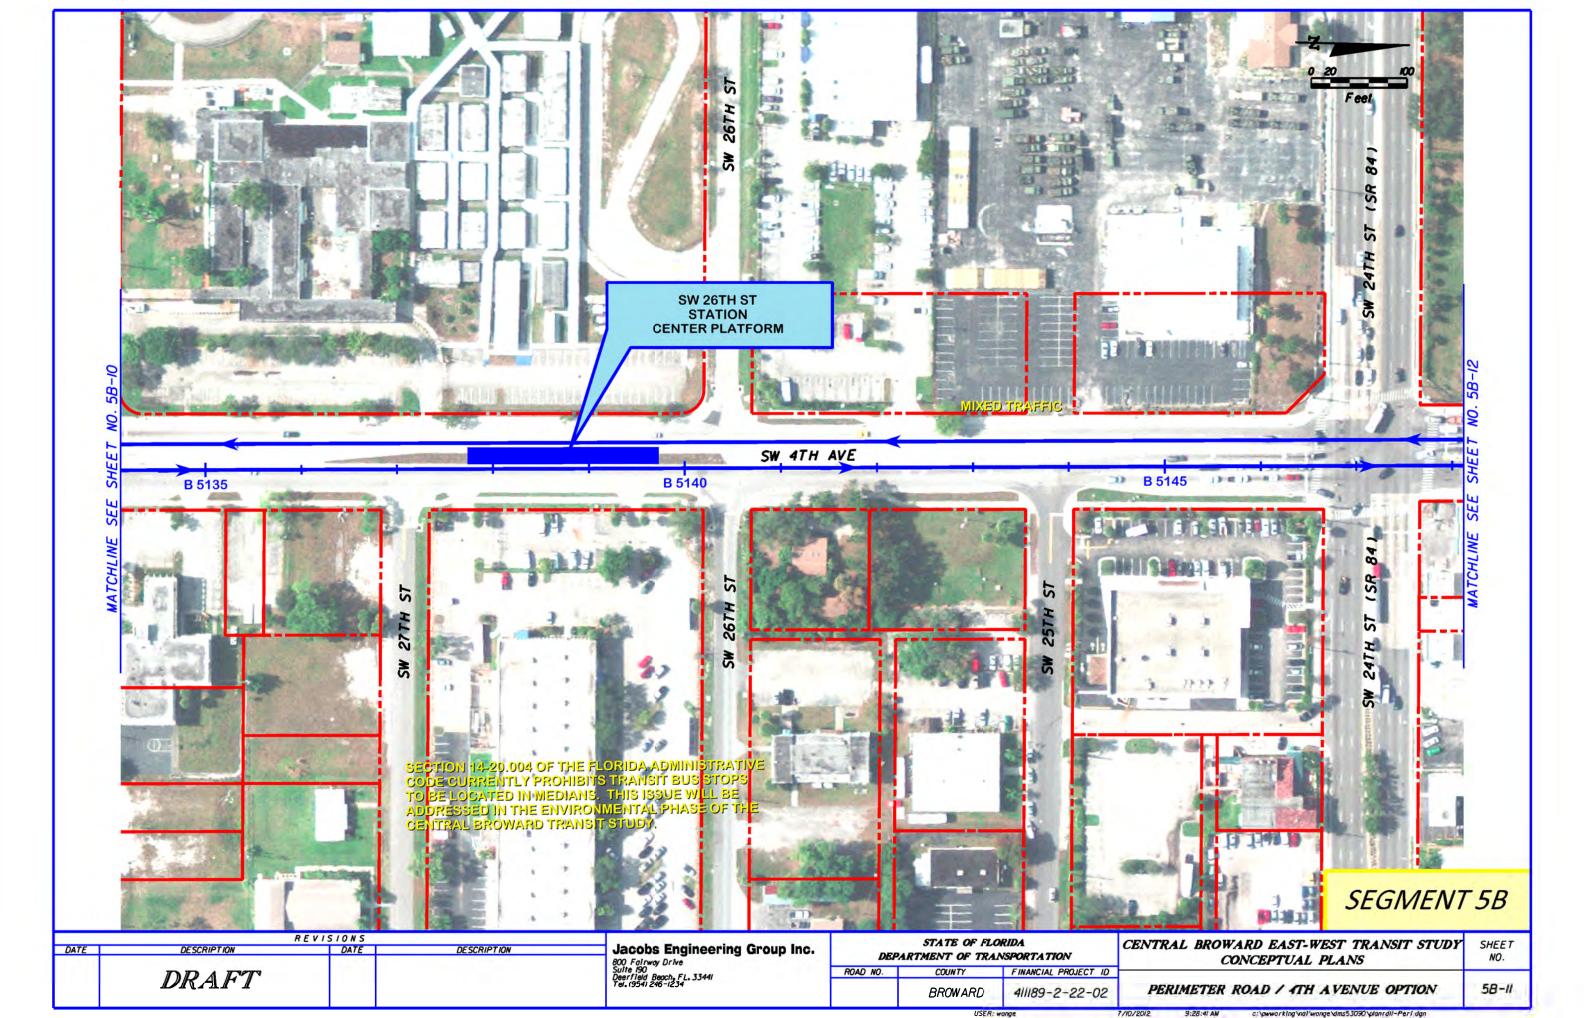

ma 7/11/2012 6:18:41 PM c:\pwworking\nai\powellma\dms54363\TYPRD01.dgn

PROPOSED SW 4TH AVENUE SEGMENT 5B

EXISTING SW 4TH AVENUE (NORTH OF SR 84)

EXISTING SW 4TH AVENUE (SOUTH OF SR 84)

| R E V       | ISIONS |             |    |          | STATE OF FLO    | RIDA                 |                                                                     | Т        |
|-------------|--------|-------------|----|----------|-----------------|----------------------|---------------------------------------------------------------------|----------|
| DESCRIPTION | DATE   | DESCRIPTION |    | DEP.     | ARTMENT OF TRAN | =                    | CENTRAL BROWARD EAST-WEST TRANSIT                                   |          |
|             |        |             | RO | ROAD NO. | COUNTY          | FINANCIAL PROJECT ID | DRAFT ENVIRONMENTAL IMPACT STATEMENT                                | $\vdash$ |
|             |        |             |    |          | BROWARD         | 411189-2-22-02       | TYPICAL SECTIONS                                                    |          |
|             |        |             |    |          | pow ellma       |                      | 7/II/20I2 6:20:29 PM c:\pwworking\nai\powellma\dms54363\TYPRD0I.dgn |          |