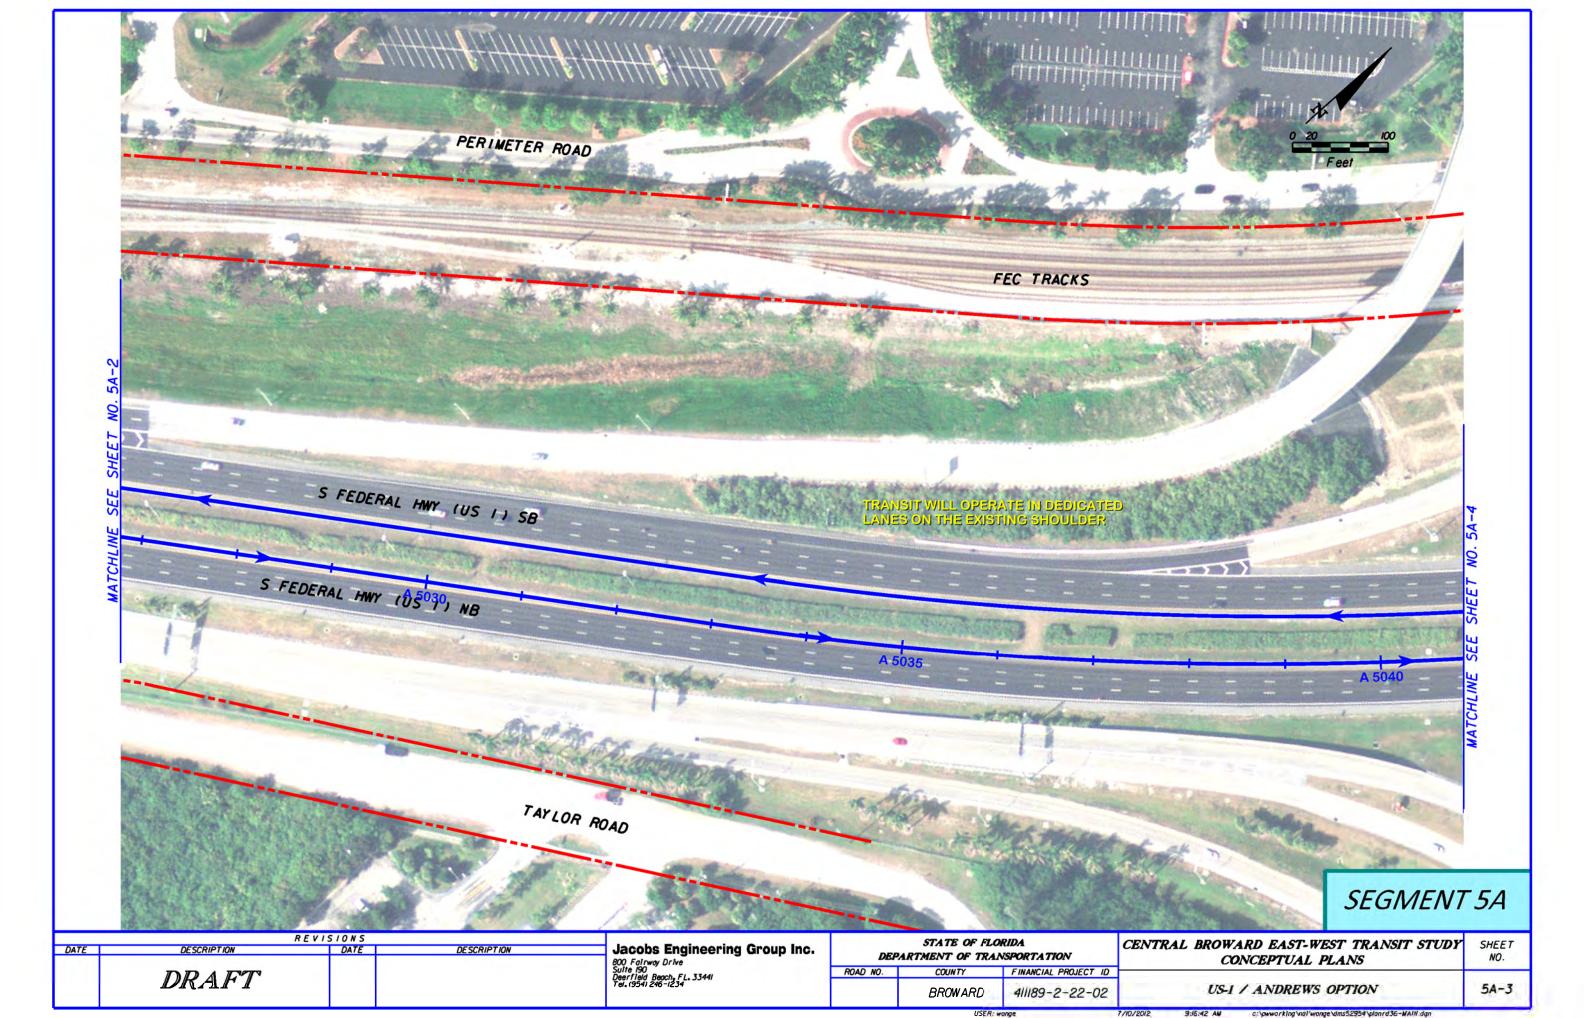

## INDEX OF PLANS

SHEET NO. SHEET DESCRIPTION KEY SHEET K-I TO K-12 KEY MAPS I-I TO I-I2 SEGMENT I 2A-I TO 2A-I6 SEGMENT 2A 2B-I TO 2B-27 SEGMENT 2B 2C-I TO 2C-I5 SEGMENT 2C 3-I TO 3-I2 SEGMENT 3 4-I TO 4-5 SEGMENT 4 5A-I TO 5A-I3 SEGMENT 5A 5B-I TO 5B-I4 SEGMENT 5B 6A-I TO 6A-I5 SEGMENT 6A 6B-I TO 6B-2 SEGMENT 6B 7-I TO 7-II SEGMENT 7 T-I TO T-II TYPICAL SECTIONS