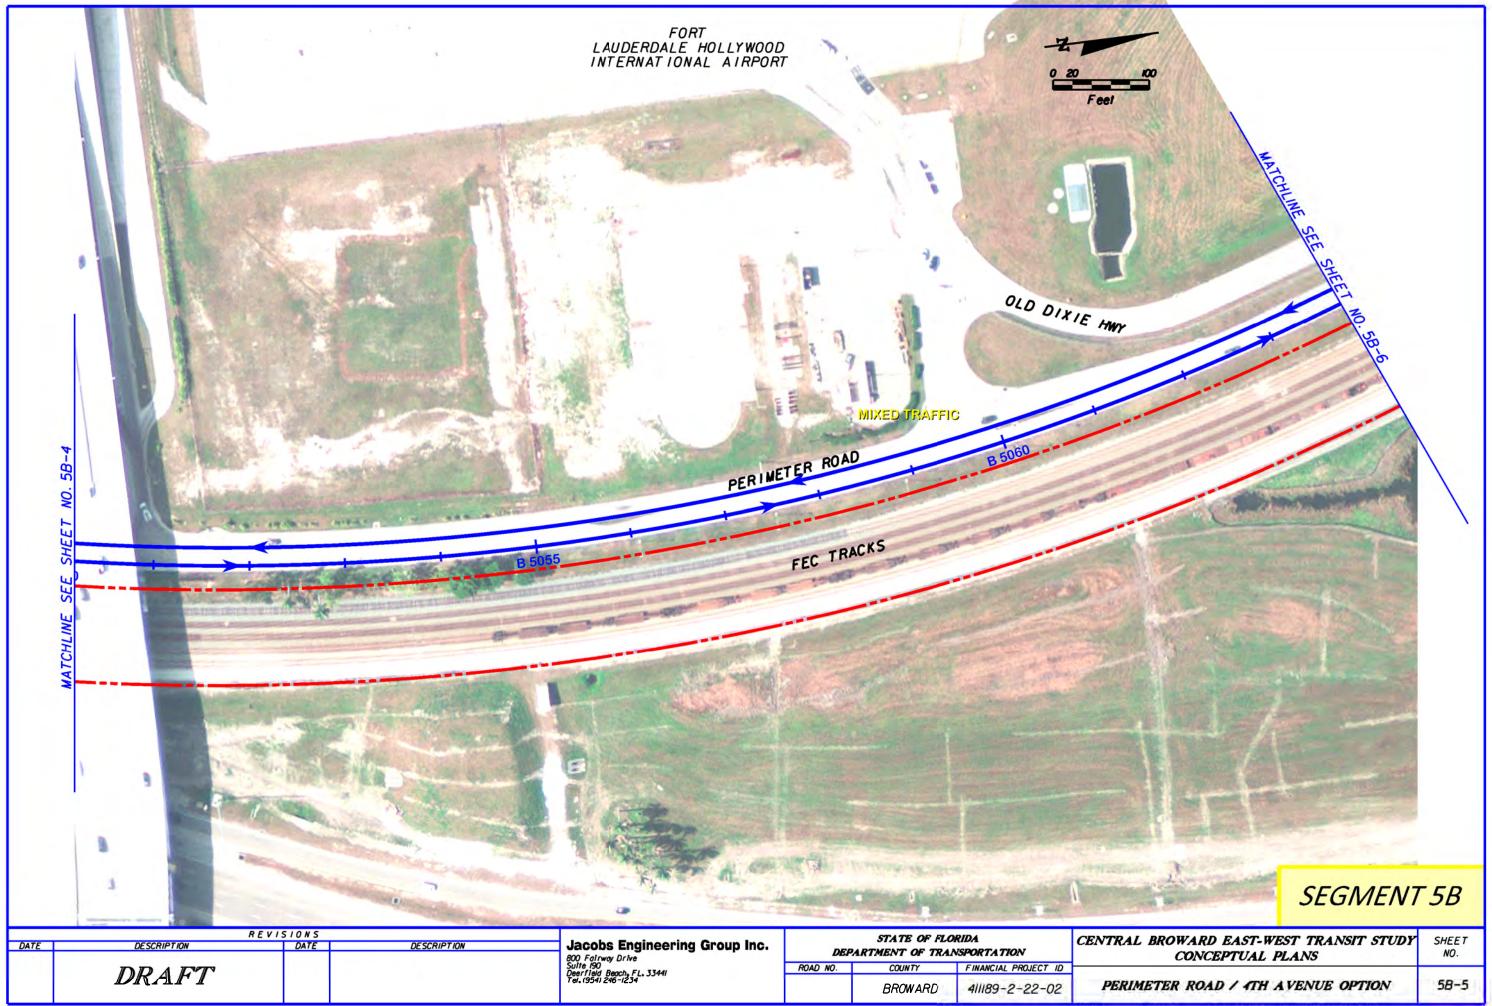

SEGMENT 2B

| DATE | TE | R E V I S I O N S  DESCRIPTION DATE DESCRIPTION |  |  | Jacobs Engineering Group Inc.                                  | STATE OF FLORIDA DEPARTMENT OF TRANSPORTATION |         |                      | CENTRAL BROWARD EAST-WEST TRANSIT STUDY CONCEPTUAL PLANS | SHEET<br>NO. |
|------|----|-------------------------------------------------|--|--|----------------------------------------------------------------|-----------------------------------------------|---------|----------------------|----------------------------------------------------------|--------------|
|      |    | DRAFT                                           |  |  | Suite 190<br>Deerfield Beach, FL, 3344I<br>Tel. (954) 246-1234 | ROAD NO. CO                                   | COUNTY  | FINANCIAL PROJECT ID | ONE WAY LOOP OPTION                                      | 28-12        |
| T    |    |                                                 |  |  |                                                                |                                               | BROWARD | 411189-2-22-02       |                                                          |              |