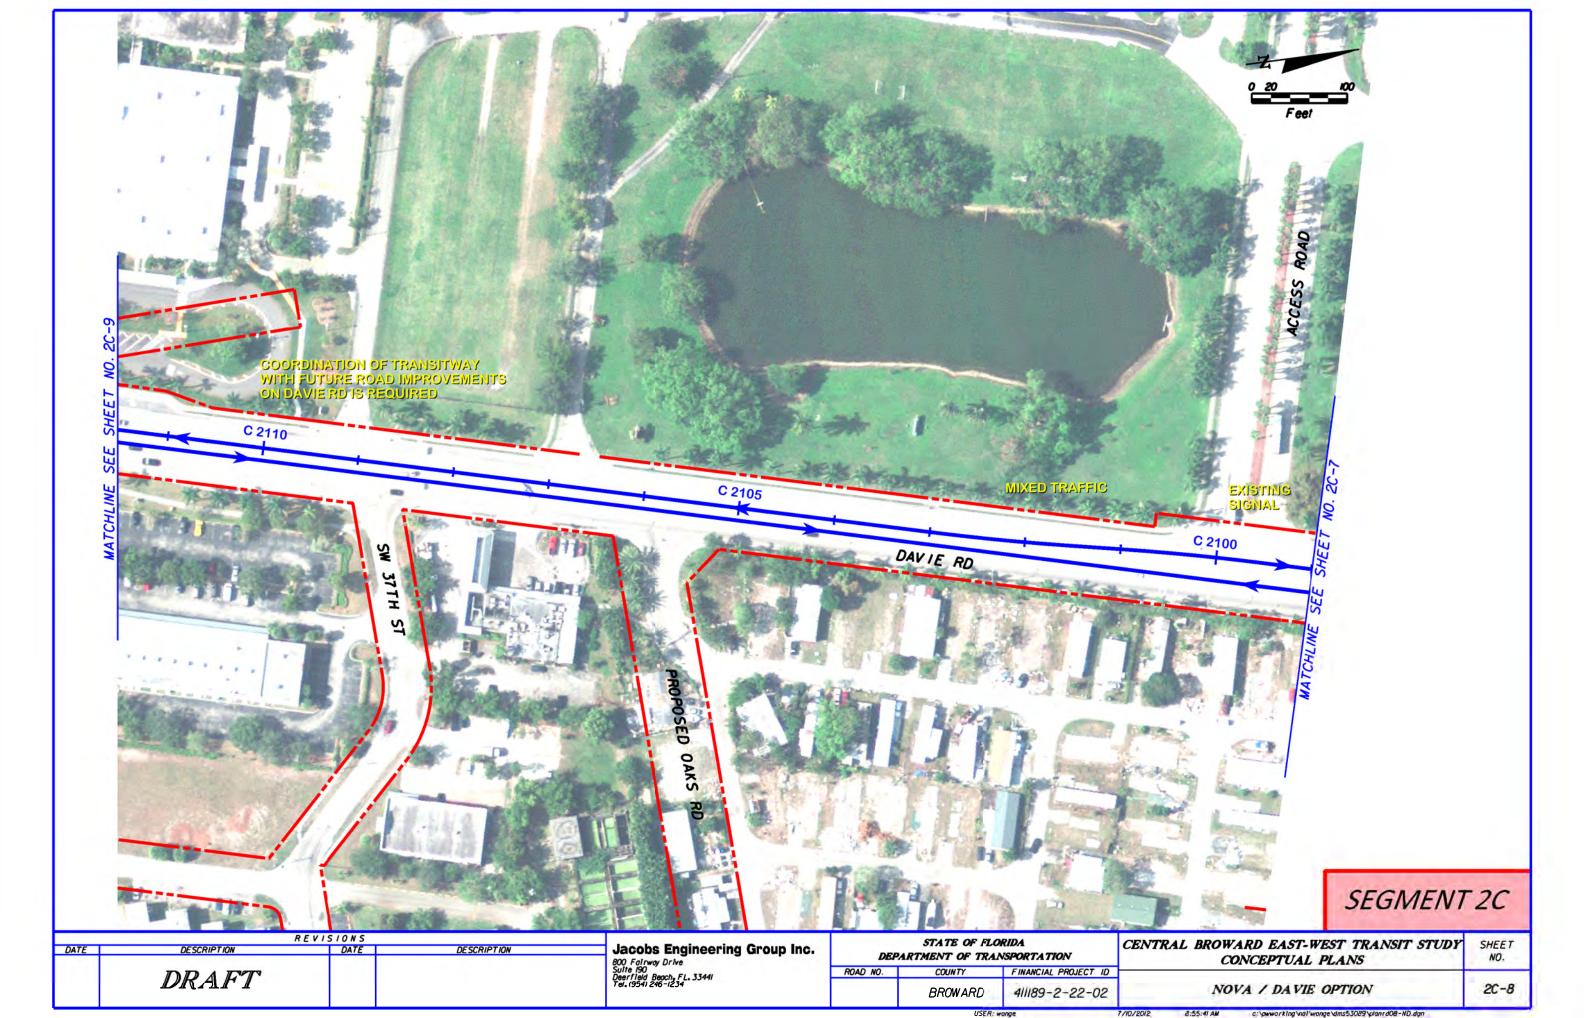

NOVA DR - DAVIE RD TO UNIVERSITY DR (LOOKING EAST)

NOTE: EXISTING ROADWAY CONFIGURATION ON NOVA DR VARIES SIGNIFICANTLY BETWEEN DAVIE RD AND UNIVERSITY DR. THERE ARE PROPOSED IMPROVEMENTS TO NOVA DR THAT WILL NEED TO BE COORDINATED WITH THE PROPOSED TRANSIT ALIGNMENT AS BOTH PROJECTS PROGRESS.