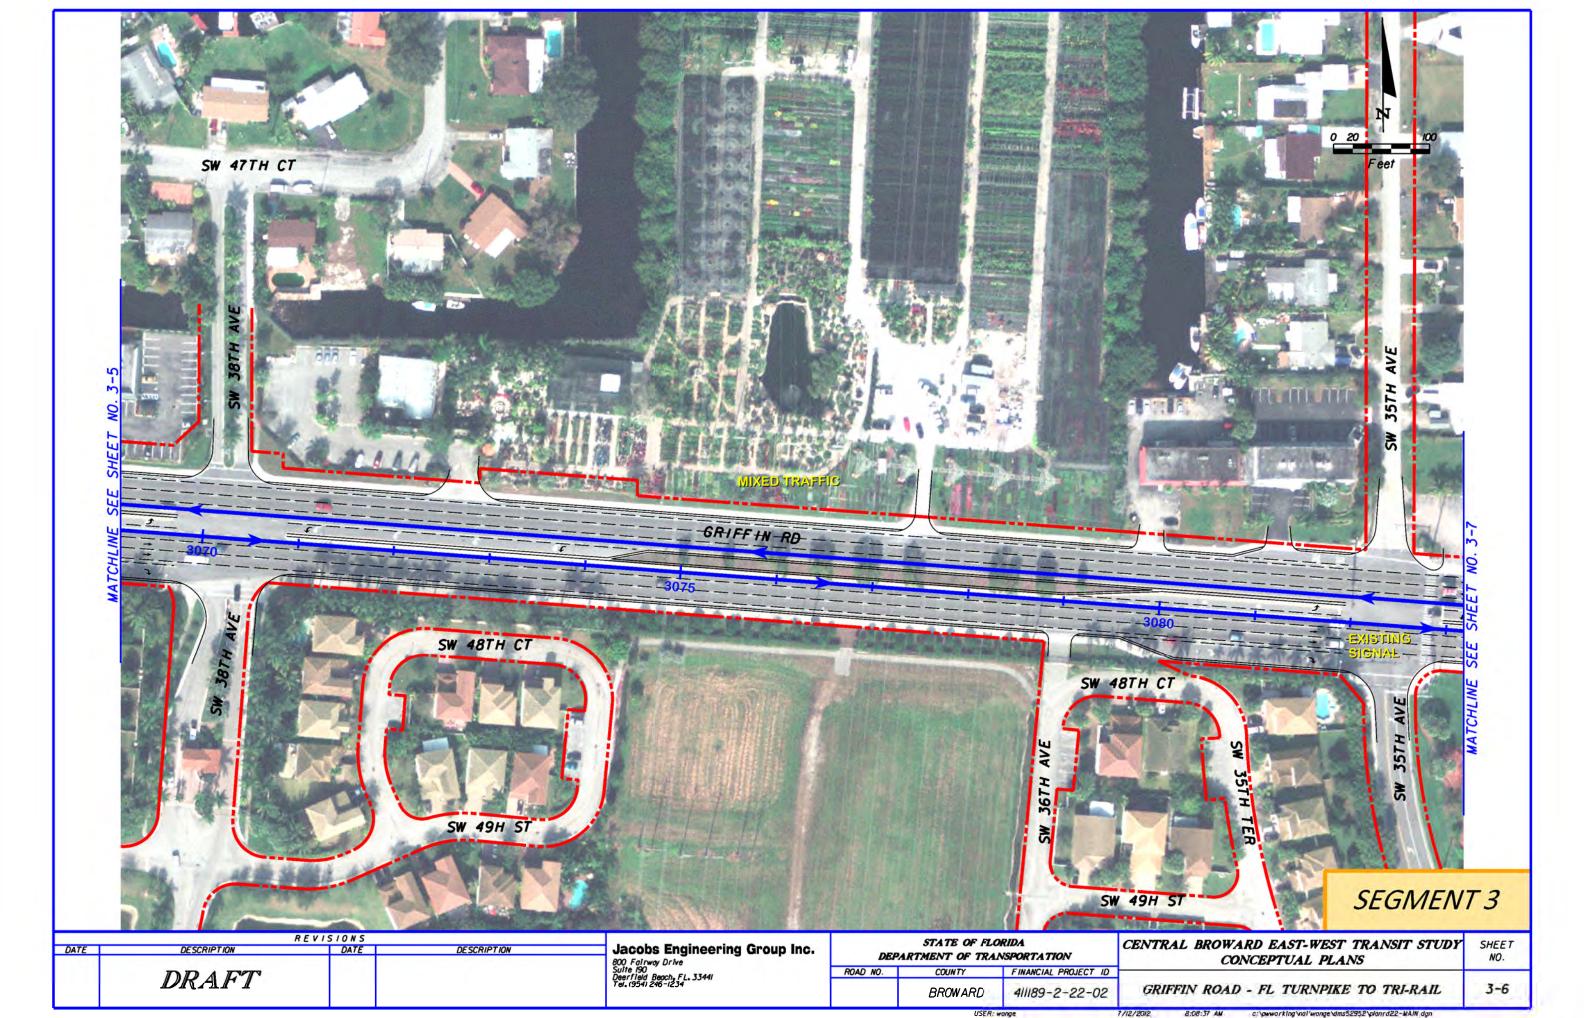

----------------------------------------|---------|----------------------|----------------------------------------------------------|--------------|
|      |    | DRAFT                                           |  |  | Suite 190<br>Deerfield Beach, FL, 3344I<br>Tel. (954) 246-1234 | ROAD NO. CO                                   | COUNTY  | FINANCIAL PROJECT ID | ONE WAY LOOP OPTION                                      | 28-12        |
| T    |    |                                                 |  |  |                                                                |                                               | BROWARD | 411189-2-22-02       |                                                          |              |





































































































































































411189-2-22-02

BROWARD

THE WAVE / BROWARD BOULEVARD

























Jacobs Engineering Group Inc. 800 Fairway Drive Suite 190 Deerfield Beach, FL. 33441 Tel. 19541 246-1234 STATE OF FLORIDA

DEPARTMENT OF TRANSPORTATION

FINANCIAL PROJECT ID

411189-2-22-02

COUNTY

BROWARD

ROAD NO.

REVISIONS DATE

DRAFT

SEGMENT 7

SHEET

7-3

CENTRAL BROWARD EAST-WEST TRANSIT STUDY

CONCEPTUAL PLANS

SR 7 / BROWARD BOULEVARD





















EXISTING CONDITION

#### UNIVERSITY DRIVE - SW 23RD STREET TO SW 30TH STREET (LOOKING SOUTH)

| DESCRIPTION  DEPARTMENT OF TRANSPORTATION  ROAD NO.  COUNTY FINANCIAL PROJECT ID  DRAFT ENVIRONMENTAL IMPACT STATE  TYPICAL SECTIONS |     | REV         | SIONS |