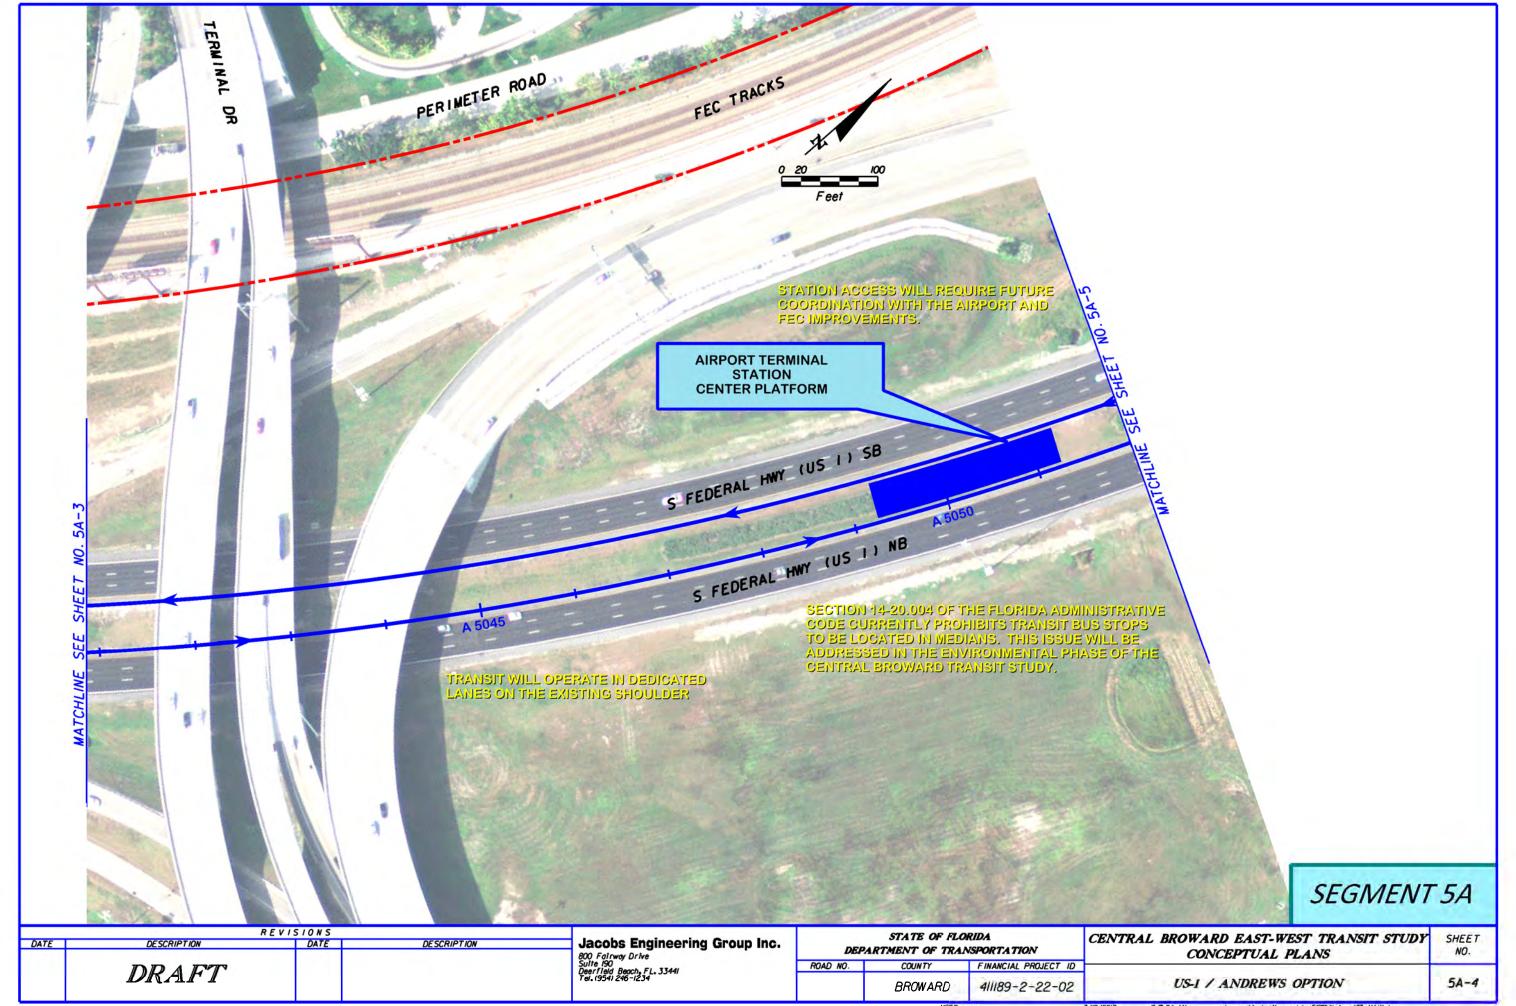

PROPOSED CONDITION SEGMENT 5A

EXISTING CONDITION

S FEDERAL HIGHWAY

| DRAFT  BROWARD  411189-2-22-02  BROWARD  AND ALL SECTIONS  T-7 | DATE | DESCRIPTION | S I O N S<br>DATE | DESCRIPTION | Jacobs Engineering Group Inc.                                   |          | STATE OF FLO<br>PARTMENT OF TRAN | NSPORTATION                         | CENTRAL BROWARD EAST-WEST TRANSIT DRAFT ENVIRONMENTAL IMPACT STATEMENT | SHEET<br>NO. |
|----------------------------------------------------------------|------|-------------|-------------------|-------------|-----------------------------------------------------------------|----------|----------------------------------|-------------------------------------|------------------------------------------------------------------------|--------------|
|                                                                |      | DRAFT       |                   |             | Suite 1931<br>Deerfield Beach, FL. 33441<br>Tel. (954) 246–1234 | ROAD NO. | COUNTY<br>BROWARD                | FINANCIAL PROJECT ID 411189-2-22-02 |                                                                        | T-7          |