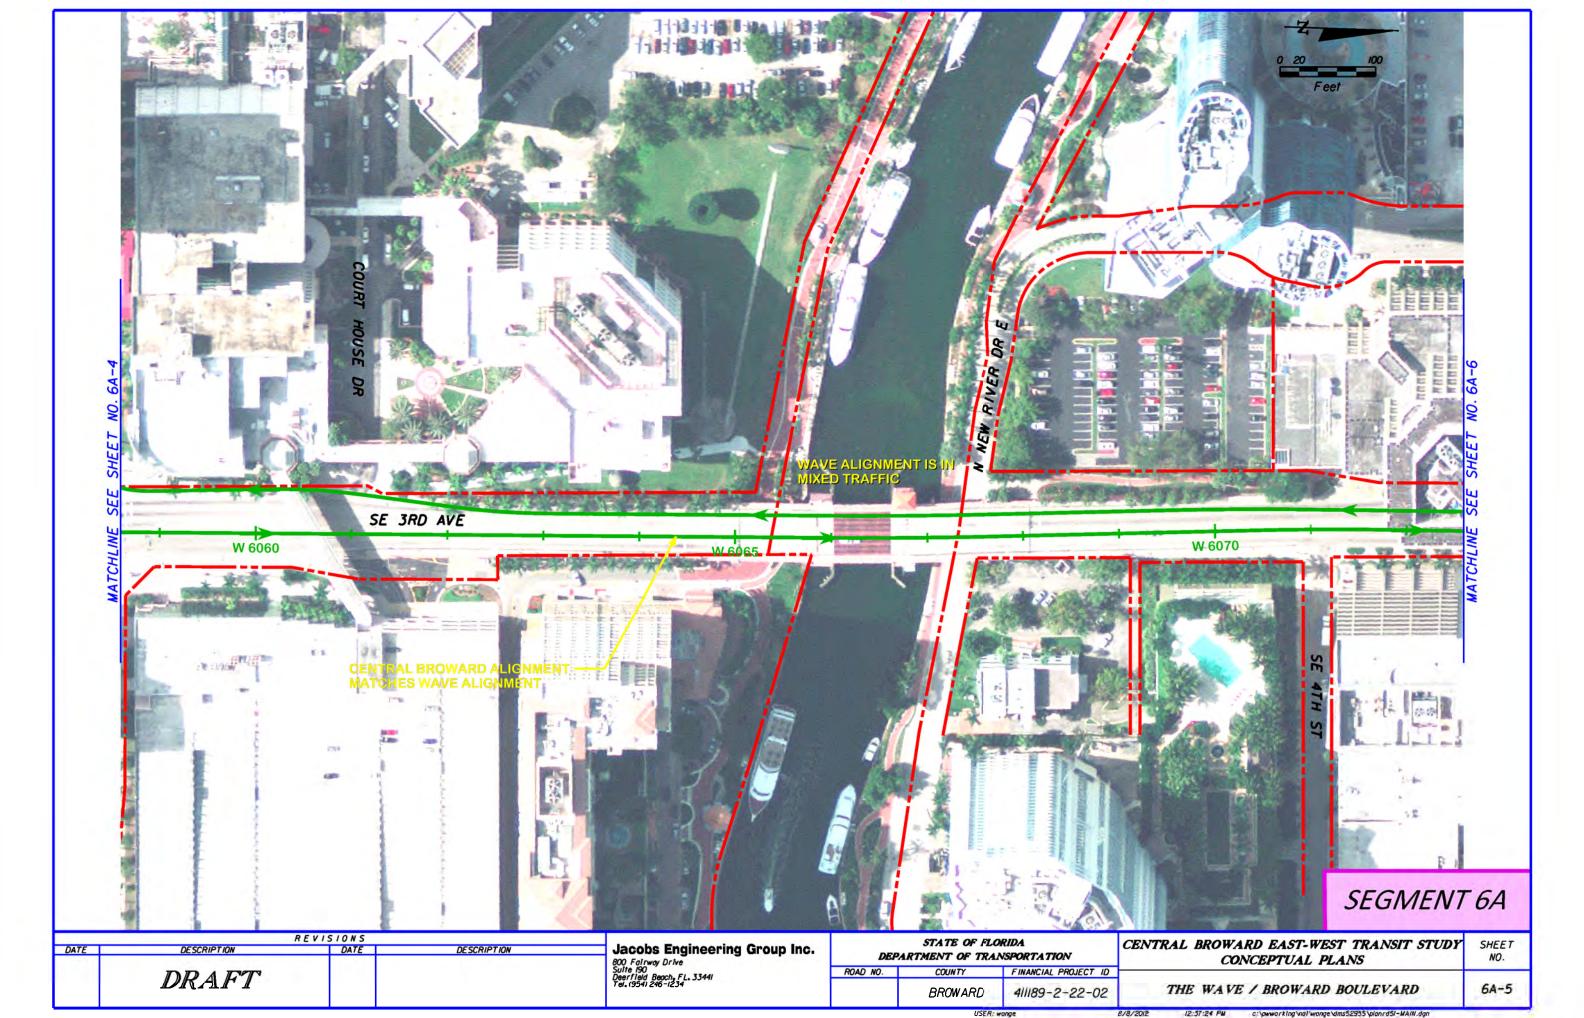

411189-2-22-02

BROWARD

THE WAVE / BROWARD BOULEVARD

Jacobs Engineering Group Inc. 800 Fairway Drive Suite 190 Deerfield Beach, FL. 33441 Tel. 19541 246-1234 STATE OF FLORIDA

DEPARTMENT OF TRANSPORTATION

FINANCIAL PROJECT ID