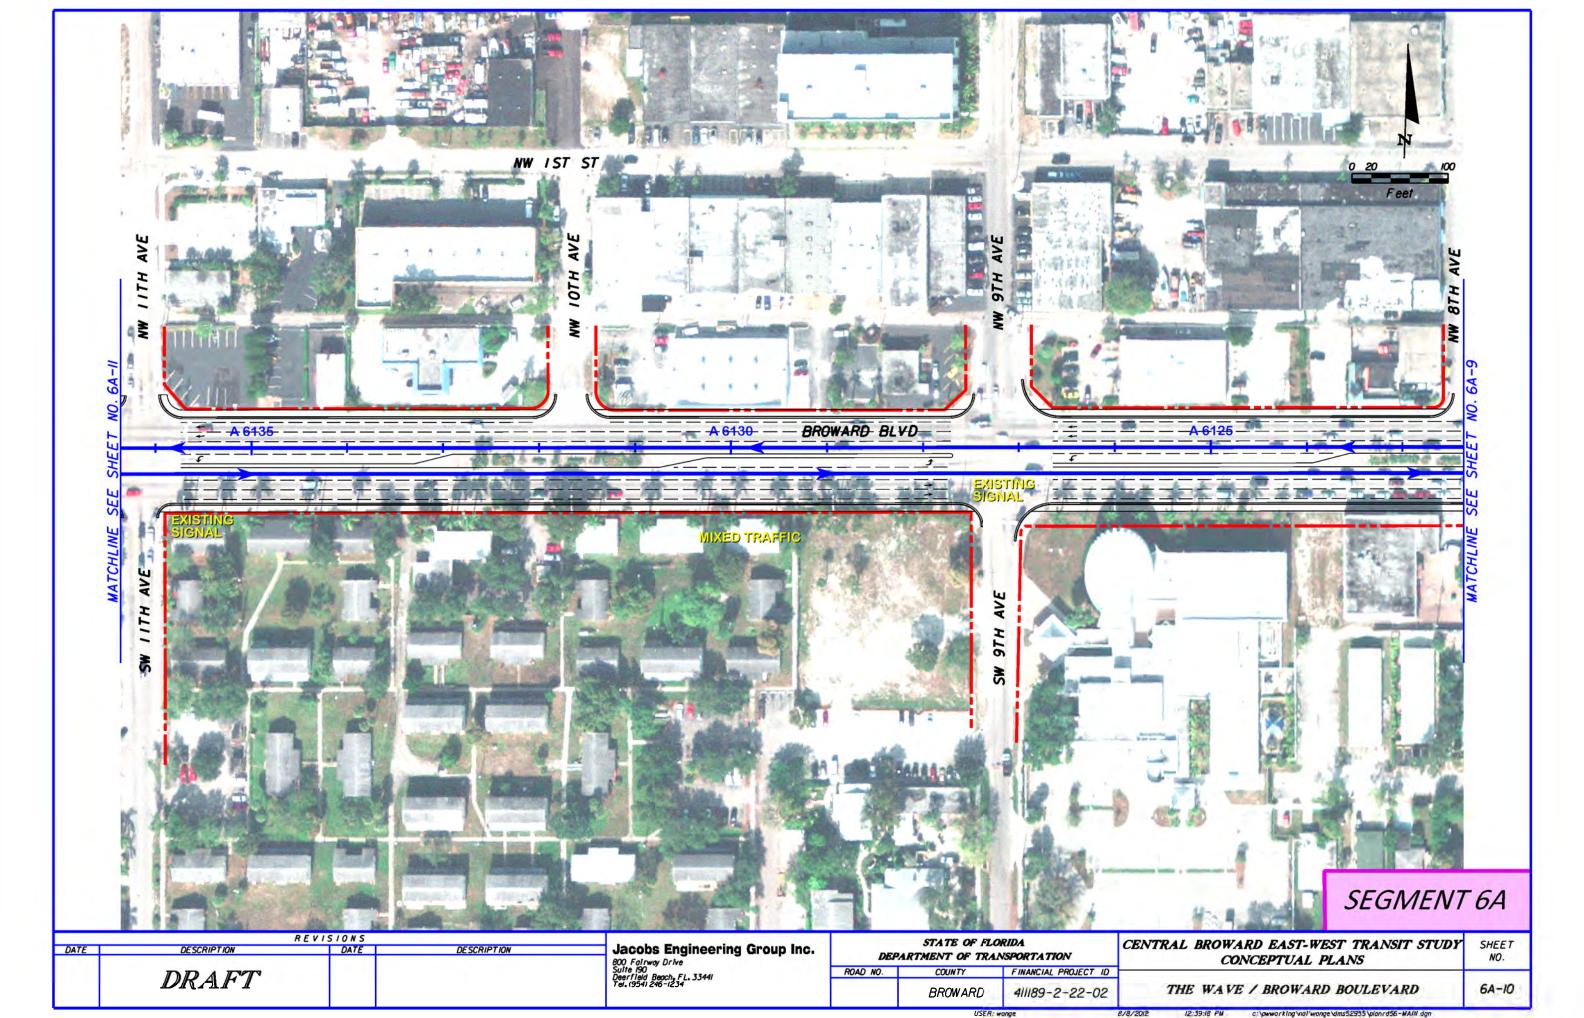

411189-2-22-02

BROWARD

THE WAVE / BROWARD BOULEVARD

Jacobs Engineering Group Inc. 800 Fairway Drive Suite 190 Deerfield Beach, FL. 33441 Tel. 19541 246-1234 STATE OF FLORIDA

DEPARTMENT OF TRANSPORTATION

FINANCIAL PROJECT ID