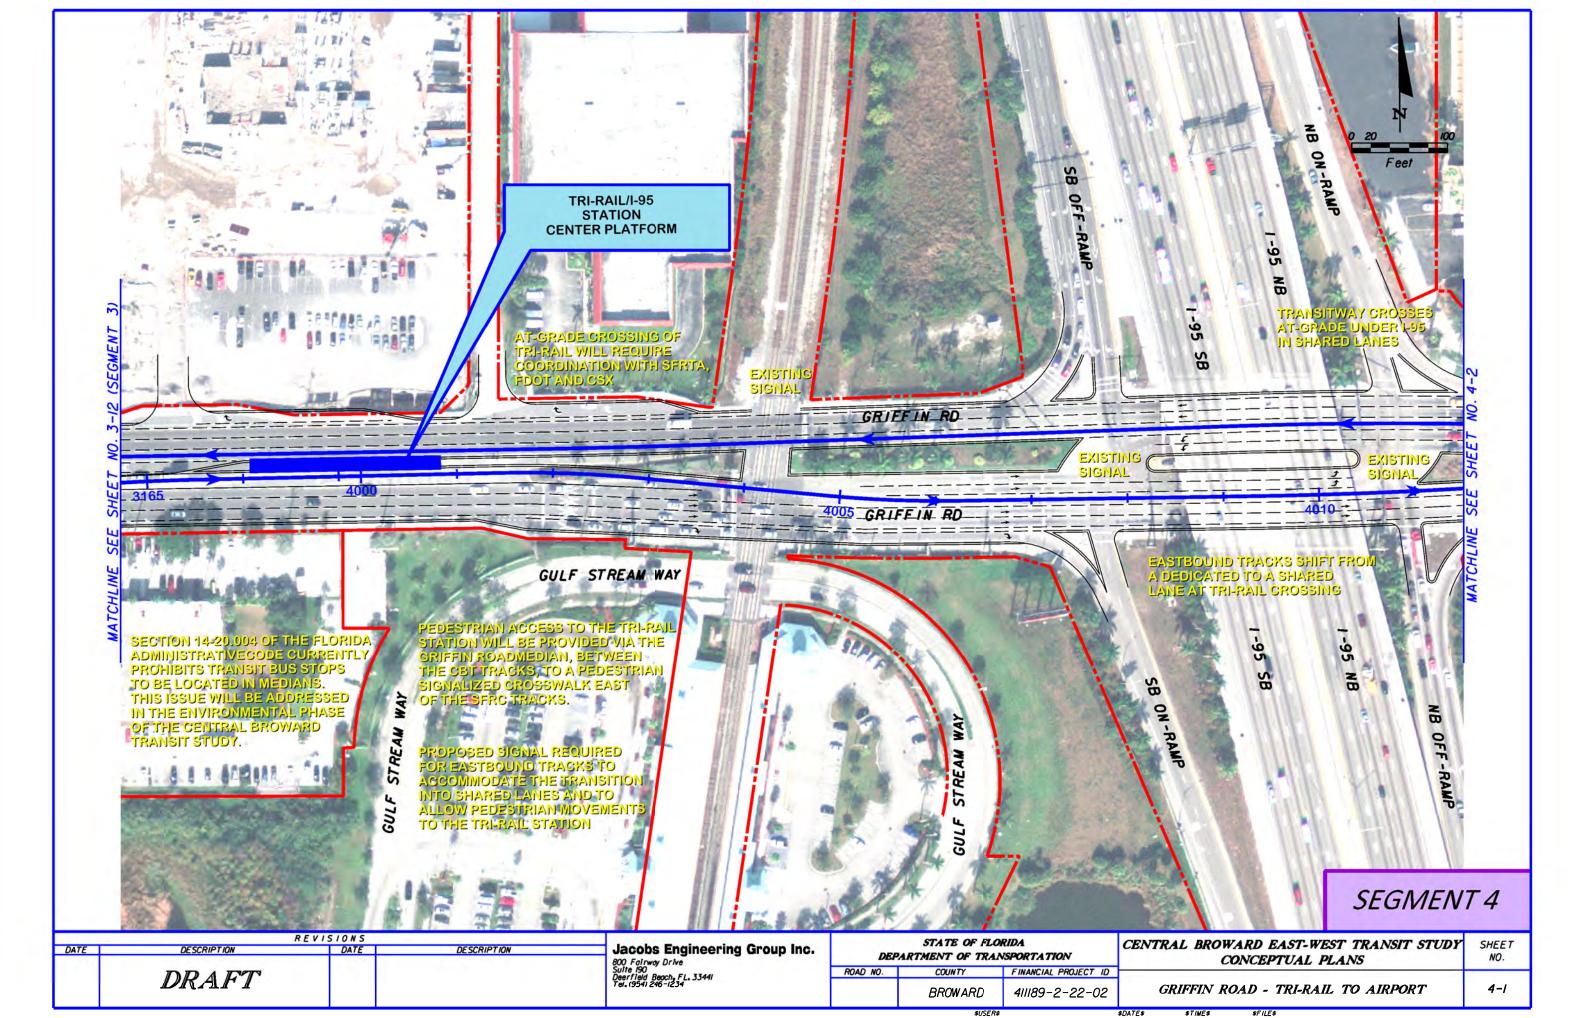

--------------------------|---------|----------------------|----------------------------------------------------------|--------------|
|      |    | DRAFT                                           |  |  | Suite 190<br>Deerfield Beach, FL, 3344I<br>Tel. (954) 246-1234 | ROAD NO. CO                                   | COUNTY  | FINANCIAL PROJECT ID | ONE WAY LOOP OPTION                                      | 28-12        |
| T    |    |                                                 |  |  |                                                                |                                               | BROWARD | 411189-2-22-02       |                                                          |              |





































































































































































411189-2-22-02

BROWARD

THE WAVE / BROWARD BOULEVARD

























Jacobs Engineering Group Inc. 800 Fairway Drive Suite 190 Deerfield Beach, FL. 33441 Tel. 19541 246-1234 STATE OF FLORIDA

DEPARTMENT OF TRANSPORTATION

FINANCIAL PROJECT ID

411189-2-22-02

COUNTY

BROWARD

ROAD NO.

REVISIONS DATE

DRAFT

SEGMENT 7

SHEET

7-3

CENTRAL BROWARD EAST-WEST TRANSIT STUDY

CONCEPTUAL PLANS

SR 7 / BROWARD BOULEVARD





















EXISTING CONDITION

#### UNIVERSITY DRIVE - SW 23RD STREET TO SW 30TH STREET (LOOKING SOUTH)

| DESCRIPTION  DEPARTMENT OF TRANSPORTATION  ROAD NO.  COUNTY FINANCIAL PROJECT ID  DRAFT ENVIRONMENTAL IMPACT STATE  TYPICAL SECTIONS |     | REV         | SIONS |             |