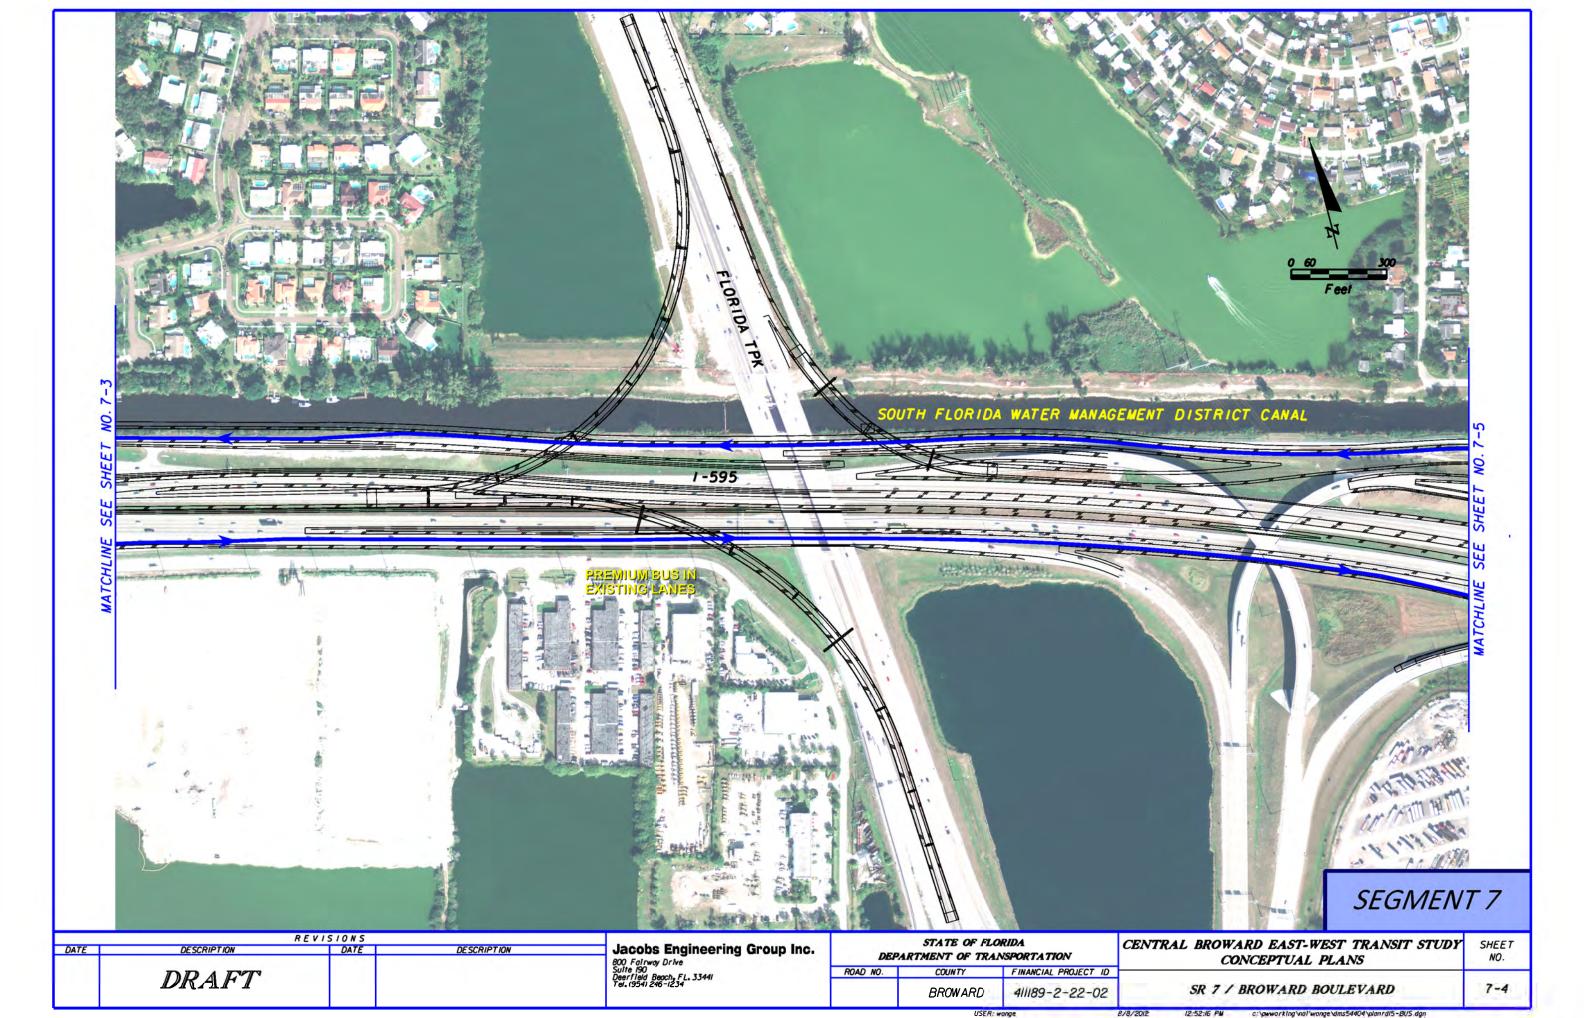

411189-2-22-02

COUNTY

BROWARD

ROAD NO.

REVISIONS DATE

DRAFT

SEGMENT 7

SHEET