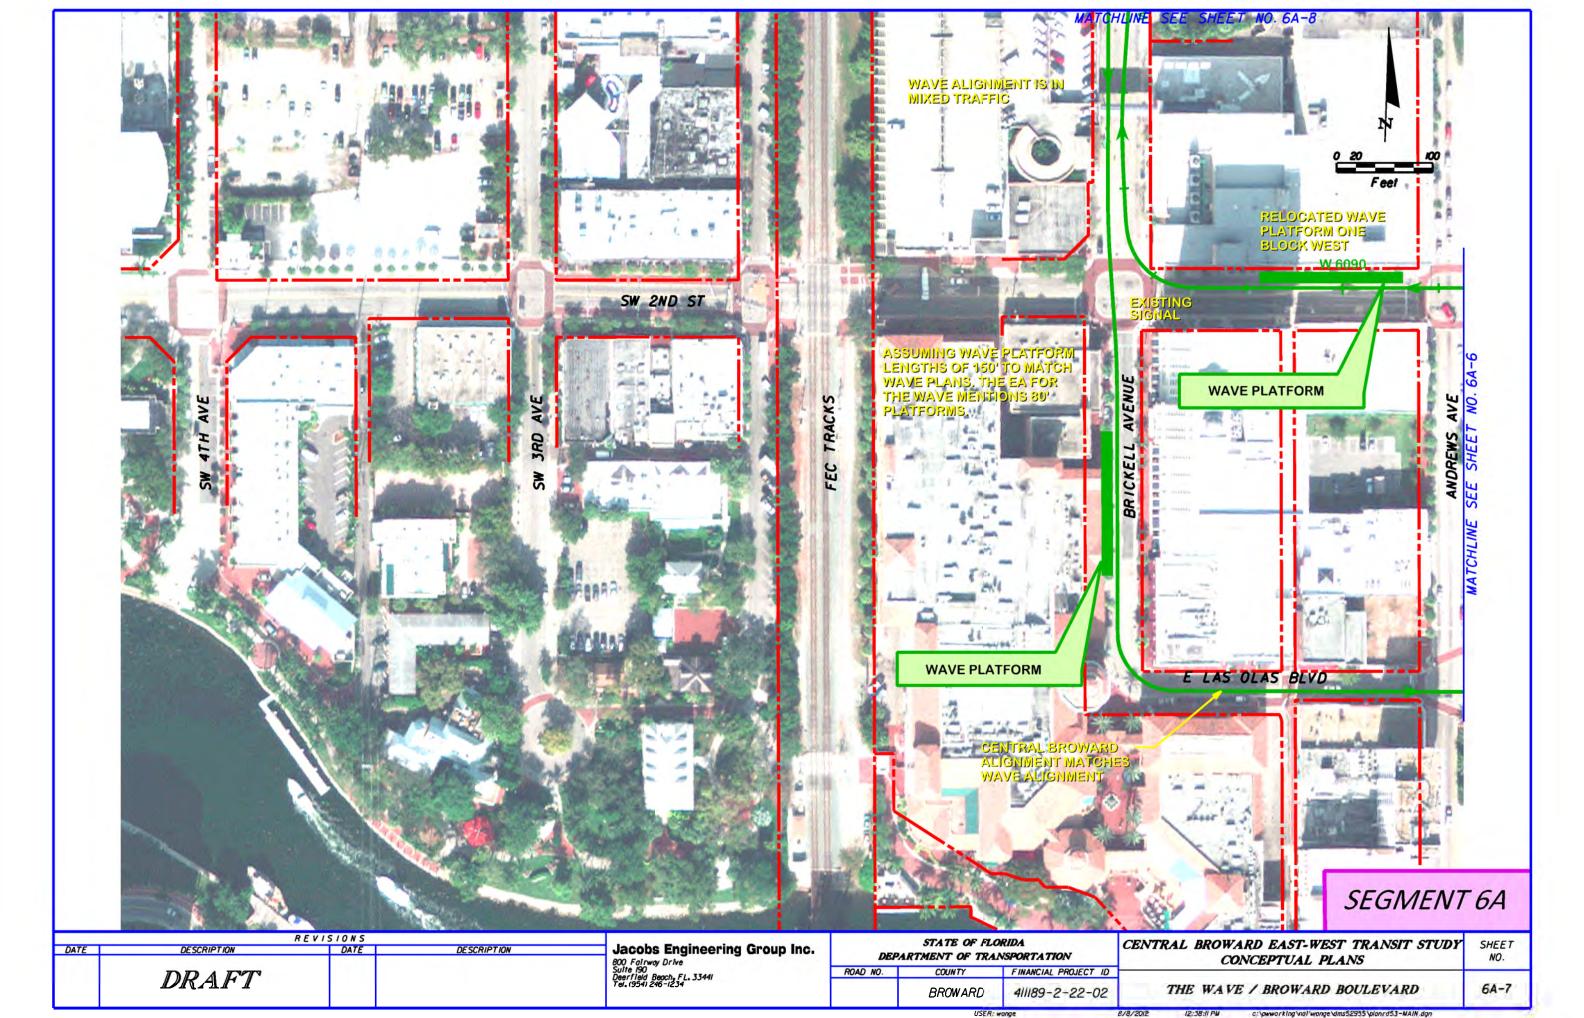

411189-2-22-02

BROWARD

THE WAVE / BROWARD BOULEVARD

Jacobs Engineering Group Inc. 800 Fairway Drive Suite 190 Deerfield Beach, FL. 33441 Tel. 19541 246-1234 STATE OF FLORIDA

DEPARTMENT OF TRANSPORTATION

FINANCIAL PROJECT ID