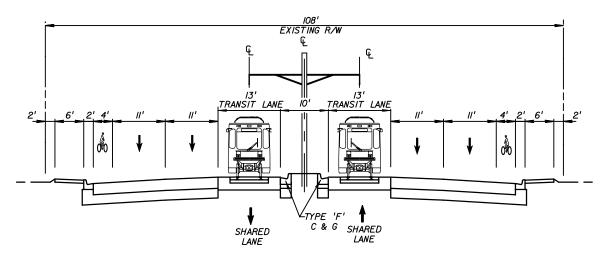

PROPOSED CONDITION - SHARED DOUBLE TRACK IN INSIDE LANES

SEGMENT 2C

PROPOSED CONDITION - SHARED SINGLE TRACK IN INSIDE SOUTHBOUND LANE SEGMENT 2B

EXISTING CONDITION