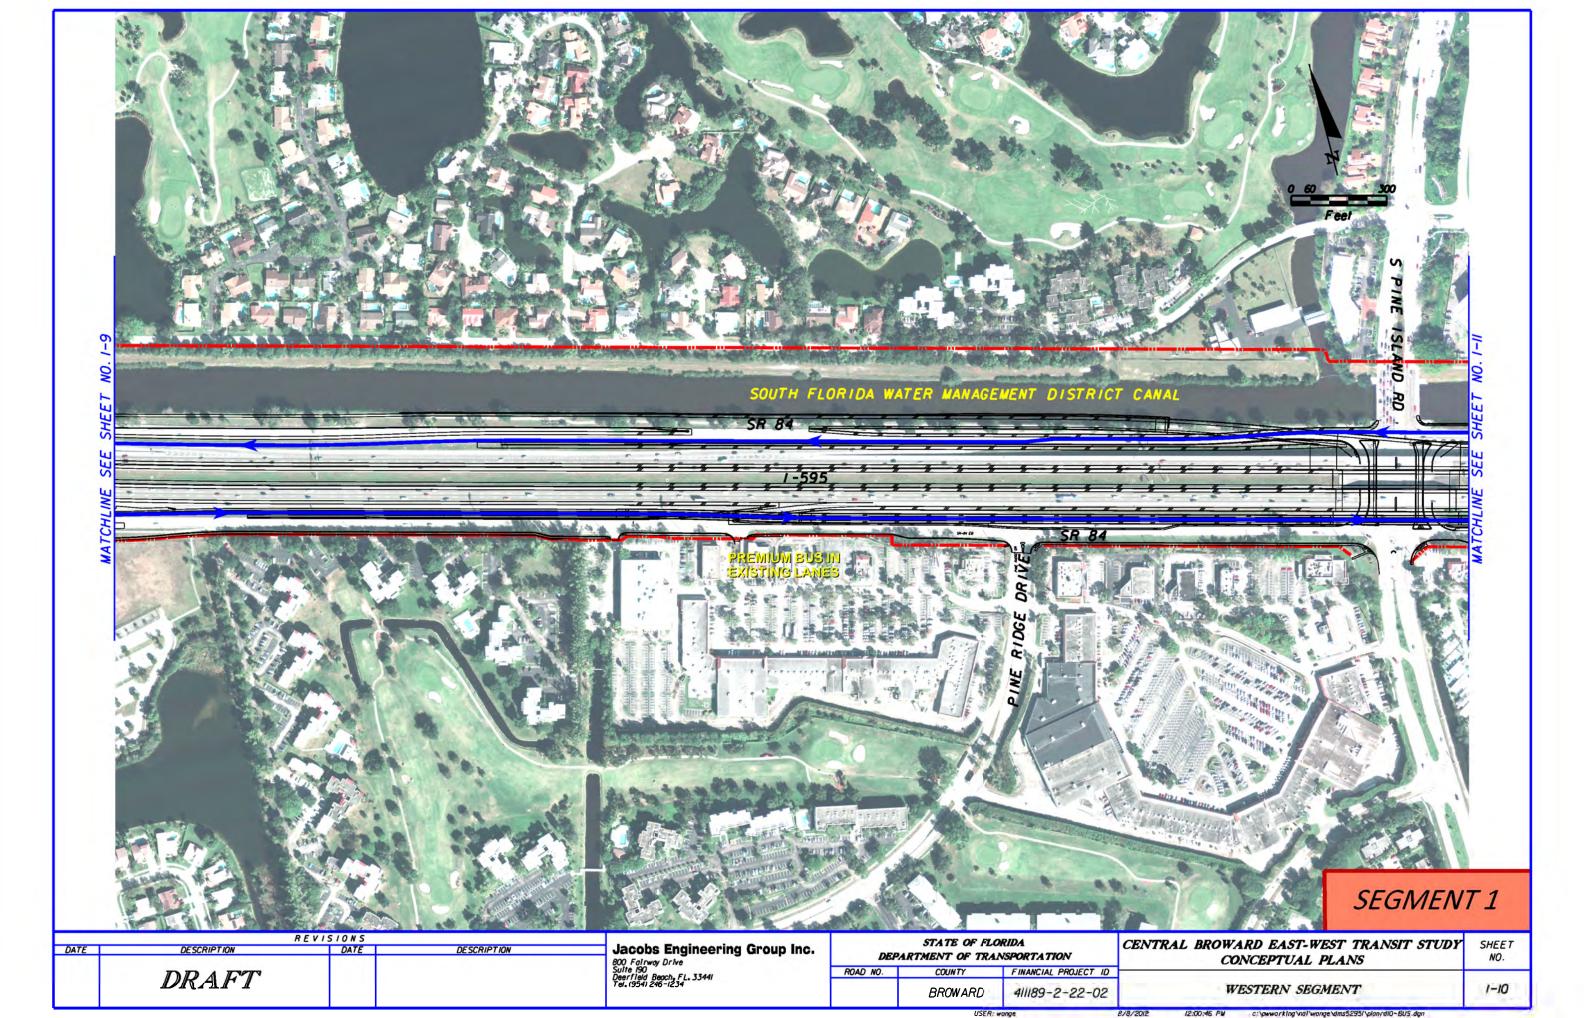

ification No. F954081636 Contract No.

NOTE: THE SCALE OF THESE PLANS MAY HAVE CHANGED DUE TO REPRODUCTION.

LEGEND

PREMIUM BUS ALIGNMENT

STREETCAR ALIGNMENT

PREMIUM BUS OR
STREETCAR ALIGNMENT

PROJECT LENGTH IS BASED ON & OF CONSTRUCTION

| LENGTH OF PROJECT       |             |       |
|-------------------------|-------------|-------|
|                         | LINEAR FEET | MILES |
| ROADWAY                 |             |       |
| BRIDGES                 |             |       |
| NET LENGTH OF PROJECT   |             |       |
| EXCEPTIONS              |             |       |
| GROSS LENGTH OF PROJECT |             |       |

FDOT PROJECT MANAGER: KHALILAH FFRENCH, PE

FISCAL SHEET NO.

PENSACOLA































DRAFT

COUNTY

BROWARD

ROAD NO.

1-2













































































SEGMENT 2B

| DATE | TE | R E V I S I O N S  DESCRIPTION DATE DESCRIPTION |  |  | Jacobs Engineering Group Inc.                                  | STATE OF FLORIDA DEPARTMENT OF TRANSPORTATION |         |                      | CENTRAL BROWARD EAST-WEST TRANSIT STUDY CONCEPTUAL PLANS | SHEET<br>NO. |
|------|----|-------------------------------------------------|--|--|----------------------------------------------------------------|-----------------------------------------------|---------|----------------------|----------------------------------------------------------|--------------|
|      |    | DRAFT                                           |  |  | Suite 190<br>Deerfield Beach, FL, 3344I<br>Tel. (954) 246-1234 | ROAD NO. CO