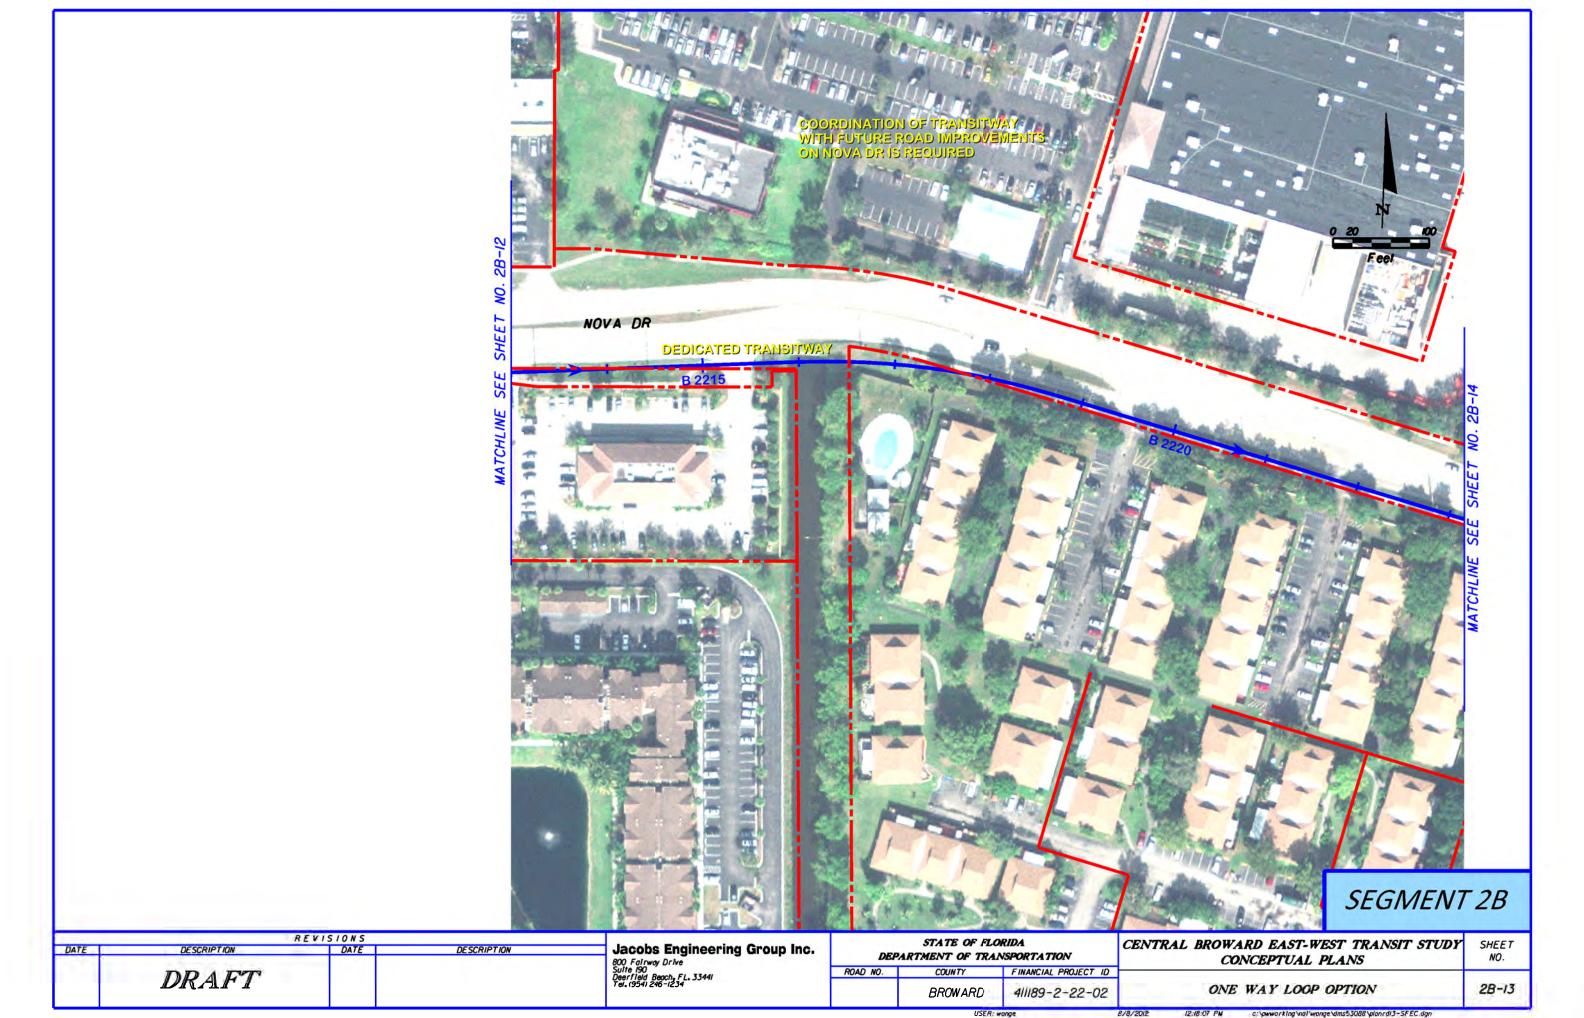

NOVA DR - DAVIE RD TO UNIVERSITY DR (LOOKING EAST)

NOTE: EXISTING ROADWAY CONFIGURATION ON NOVA DR VARIES SIGNIFICANTLY BETWEEN DAVIE RD AND UNIVERSITY DR. THERE ARE PROPOSED IMPROVEMENTS TO NOVA DR THAT WILL NEED TO BE COORDINATED WITH THE PROPOSED TRANSIT ALIGNMENT AS BOTH PROJECTS PROGRESS.