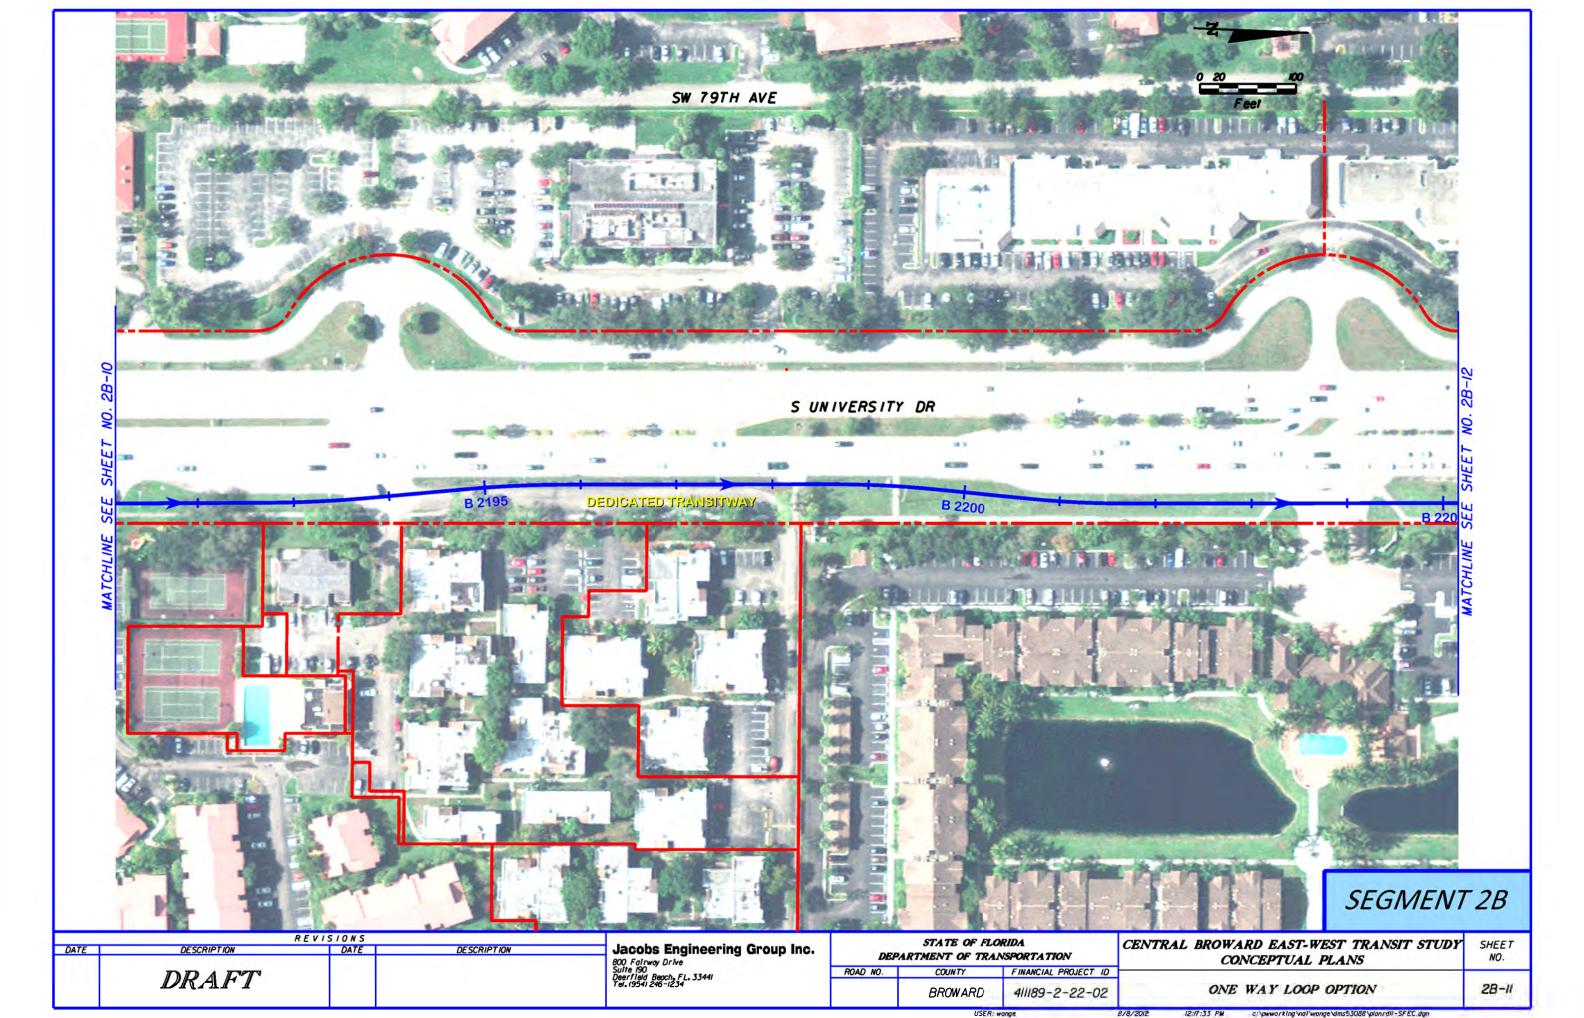

SEGMENT 2B

| DATE | TE | R E V I S I O N S  DESCRIPTION DATE DESCRIPTION |  |  | Jacobs Engineering Group Inc.                                  | STATE OF FLORIDA DEPARTMENT OF TRANSPORTATION |         |                      | CENTRAL BROWARD EAST-WEST TRANSIT STUDY CONCEPTUAL PLANS | SHEET<br>NO. |
|------|----|-------------------------------------------------|--|--|----------------------------------------------------------------|-----------------------------------------------|---------|----------------------|----------------------------------------------------------|--------------|
|      |    | DRAFT                                           |  |  | Suite 190<br>Deerfield Beach, FL, 3344I<br>Tel. (954) 246-1234 | ROAD NO. CO                                   | COUNTY  | FINANCIAL PROJECT ID | ONE WAY LOOP OPTION                                      | 28-12        |
| T    |    |                                                 |  |  |                                                                |                                               | BROWARD | 411189-2-22-02       |                                                          |              |