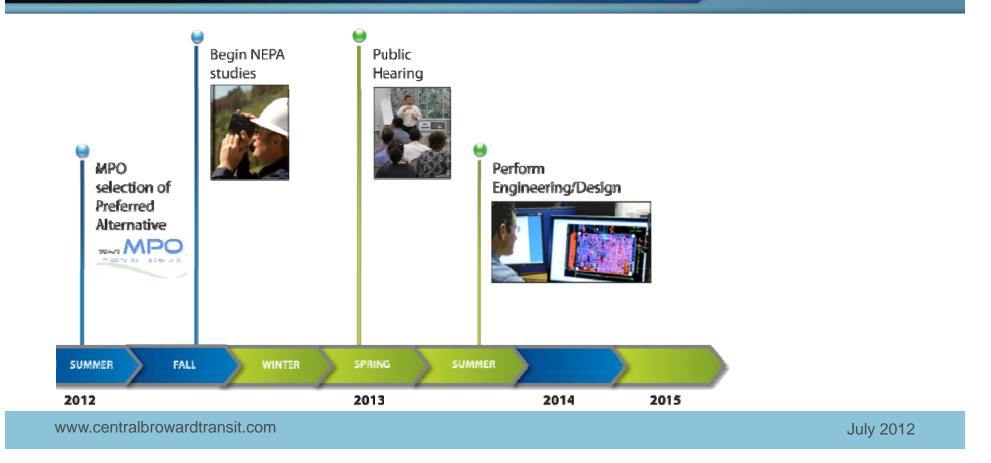

mium Bus    | 2.4 million         | \$324.7 M    | \$2.80                |
|                   | Majority Streetcar      | 3.4 million         | \$466.6 M    | \$2.25                |



www.centralbrowardtransit.com

# **Economic Development**

- For every \$1 billion invested in transit, 18,000 jobs are created (Source: U.S. Department of Commerce)
- Rail transit tends to foster more growth than bus transit; however Bus Rapid Transit (BRT) is experiencing similar results to rail.



www.centralbrowardtransit.com

# **MPO Decisions Needed**

SR 7/Broward Blvd Alternative



**Griffin Road Alternative** 



www.centralbrowardtransit.com

#### **MPO Decisions Needed**

# If the choice is for the Griffin Road Alternative is it majority of Premium Bus or Modern Streetcar?



# Next Steps...