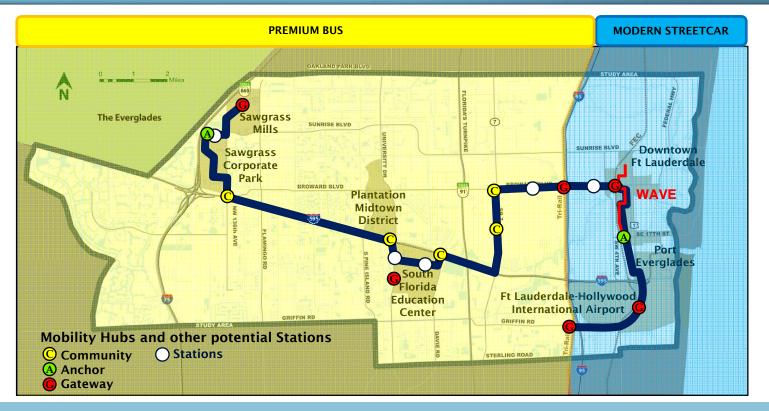

www.centralbrowardtransit.com

#### CENTRAL BROWARD EAST-WEST TRANSIT STUDY A REVIEW OF FUTURE TRANSPORTATION CHOICES



July 10, 2012





# SR 7/Broward Blvd Alternative



www.centralbrowardtransit.com

# **Griffin Road Alternative**



www.centralbrowardtransit.com

# **Griffin Road Alternative**



www.centralbrowardtransit.com

# In Sunrise

- Considering <u>only</u> Premium Bus at this time.
- Premium Bus service would add to existing I-595 express bus service by increasing frequency during peak hours and provide off-peak service.



www.centralbrowardtransit.com

#### Premium Bus



#### **Offers:**

- Larger seating capacity
- Comfortable interior with higher ceiling
- Pre-board ticketing



www.centralbrowardtransit.com

# Alternatives Comparison

| Alternative       | Type of Transit         | Annual<br>Boardings | Capital Cost | O&M Cost/<br>Boarding |
|-------------------|-------------------------|---------------------|--------------|------------