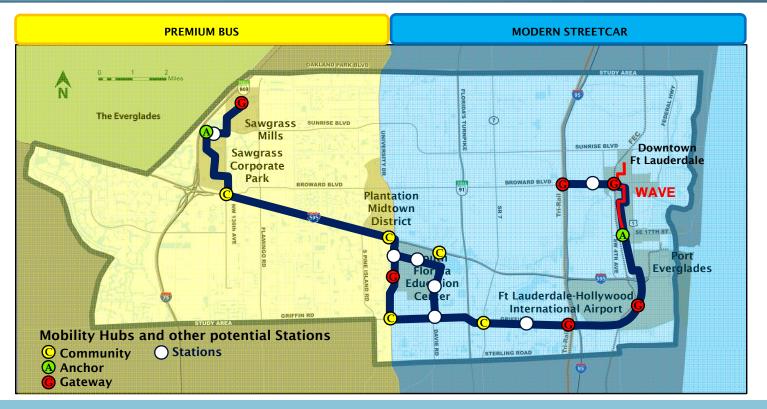

www.centralbrowardtransit.com

#### CENTRAL BROWARD EAST-WEST TRANSIT STUDY A REVIEW OF FUTURE TRANSPORTATION CHOICES



July 10, 2012





# SR 7/Broward Blvd Alternative



www.centralbrowardtransit.com

# **Griffin Road Alternative**



www.centralbrowardtransit.com

# **Griffin Road Alternative**



www.centralbrowardtransit.com

# In Sunrise

- Considering <u>only</u> Premium Bus at this time.
- Premium Bus service would add to existing I-595 express bus service by increasing frequency during peak hours and provide off-peak service.



www.centralbrowardtransit.com

#### Premium Bus



#### **Offers:**

- Larger seating capacity
- Comfortable interior with higher ceiling
- Pre-board ticketing



www.centralbrowardtransit.com

# Alternatives Comparison

| Alternative       | Type of Transit         | Annual<br>Boardings | Capital Cost | O&M Cost/<br>Boarding |
|-------------------|-------------------------|---------------------|--------------|-----------------------|
| SR 7/Broward Blvd | Premium Bus & Streetcar | 2.6 million         | \$273.9 M    | \$2.55                |



www.c