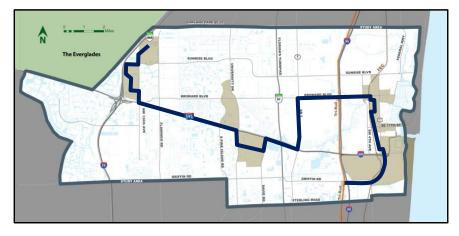

--------------|---------------------|--------------|-----------------------|
| SR 7/Broward Blvd | Premium Bus & Streetcar | 2.6 million         | \$273.9 M    | \$2.55                |
| Griffin Road      | Majority Premium Bus    | 2.4 million         | \$324.7 M    | \$2.80                |
|                   | Majority Streetcar      | 3.4 million         | \$466.6 M    | \$2.25                |



www.centralbrowardtransit.com

# **Economic Development**

- For every \$1 billion invested in transit, 18,000 jobs are created (Source: U.S. Department of Commerce)
- Rail transit tends to foster more growth than bus transit; however Bus Rapid Transit (BRT) is experiencing similar results to rail.



www.centralbrowardtransit.com

# **MPO Decisions Needed**

SR 7/Broward Blvd Alternative



**Griffin Road Alternative** 



www.centralbrowardtransit.com

#### **MPO Decisions Needed**

# If the choice is for the Griffin Road Alternative is it majority of Premium Bus or Modern Streetcar?



# Next Steps...