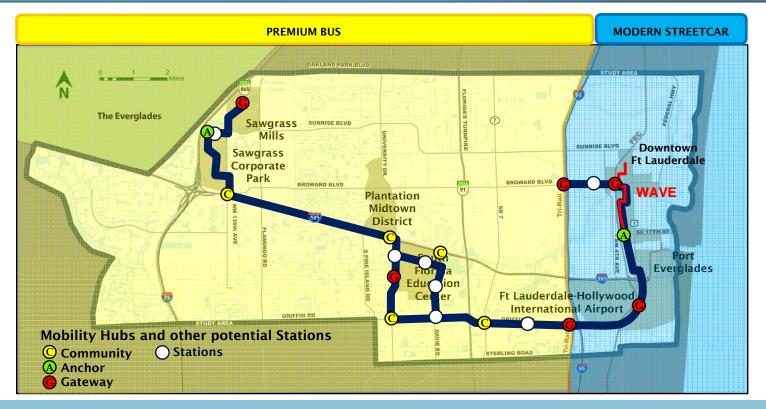

www.centralbrowardtransit.com

#### CENTRAL BROWARD EAST-WEST TRANSIT STUDY A REVIEW OF FUTURE TRANSPORTATION CHOICES



July 10, 2012





# SR 7/Broward Blvd Alternative



www.centralbrowardtransit.com

# **Griffin Road Alternative**



www.centralbrowardtransit.com

# **Griffin Road Alternative**



www.centralbrowardtransit.com

# In Sunrise

- Considering <u>only</u> Premium Bus at this time.
- Premium Bus service would add to existing I-595 express bus service by increasing frequency during peak hours and provide off-peak service.



www.centralbrowardtransit.com

#### Premium Bus



#### **Offers:**

- Larger seating capacity
- Comfortable interior with higher ceiling
- Pre-board ticketing



www.centralbrowardtransit.com

# Alternatives Comparison

| Alternative       | Type of Transit         | Annual<br>Boardings | Capital Cost | O&M Cost/<br>Boarding |
|-------------------|-------------------------|---------------------|--------------|-----------------------|
| SR 7/Broward Blvd | Premium Bus & Streetcar | 2.6