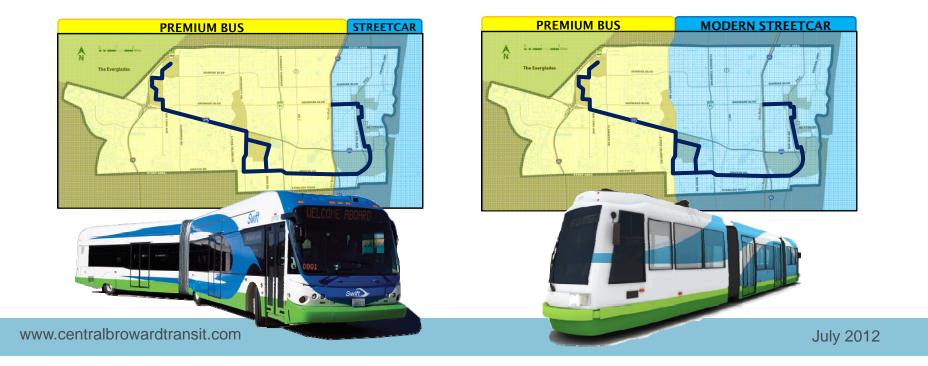

# **Griffin Road Alternative**

www.centralbrowardtransit.com

# If the choice is for the Griffin Road Alternative is it majority of Premium Bus or Modern Streetcar?