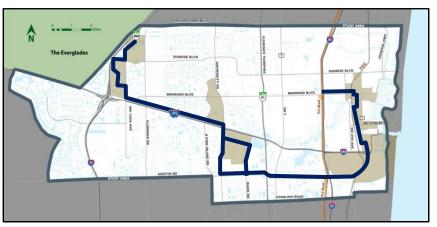

---|--------------|-----------------------|
| SR 7/Broward Blvd | Premium Bus & Streetcar | 2.6 million         | \$273.9 M    | \$2.55                |
| Griffin Road      | Majority Premium Bus    | 2.4 million         | \$324.7 M    | \$2.80                |
|                   | Majority Streetcar      | 3.4 million         | \$466.6 M    | \$2.25                |



www.centralbrowardtransit.com

# **Economic Development**

- For every \$1 billion invested in transit, 18,000 jobs are created (Source: U.S. Department of Commerce)
- Rail transit tends to foster more growth than bus transit; however Bus Rapid Transit (BRT) is experiencing similar results to rail.



www.centralbrowardtransit.com

# **MPO Decisions Needed**

SR 7/Broward Blvd Alternative



**Griffin Road Alternative** 



www.centralbrowardtransit.com

#### **MPO Decisions Needed**

# If the choice is for the Griffin Road Alternative is it majority of Premium Bus or Modern Streetcar?



# Next Steps...