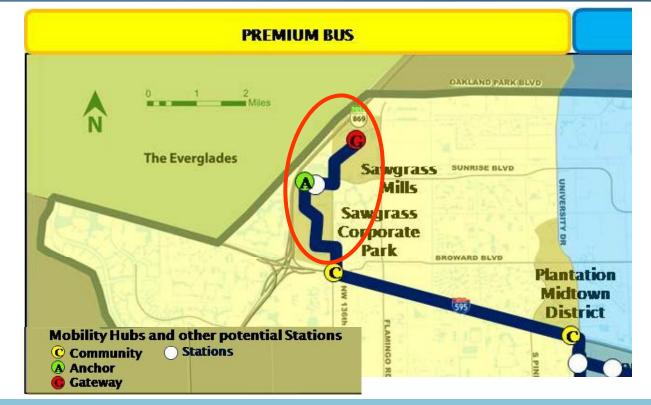

# In Sunrise

- Considering <u>only</u> Premium Bus at this time.
- Premium Bus service would add to existing I-595 express bus service by increasing frequency during peak hours and provide off-peak service.