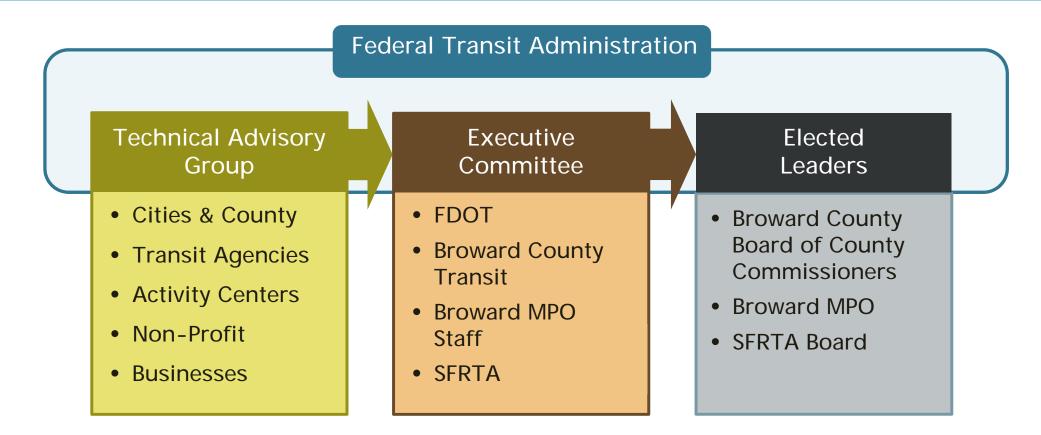

### **Agency Coordination**

# Agency Coordination

- Continue to meet with:
  - Technical Advisory Group
  - Executive Committee
- Recommend creation of a Memorandum of Understanding (MOU) to establish a partnership to promote coordination