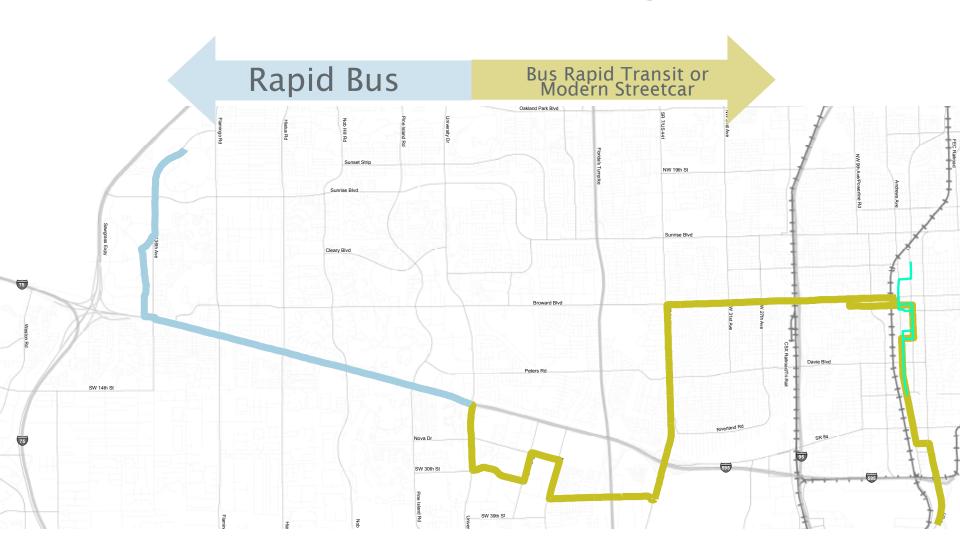

# Two Technologies

## Rapid Bus

## Bus Rapid Transit

## Modern Streetcar

## Why study both BRT and streetcar?