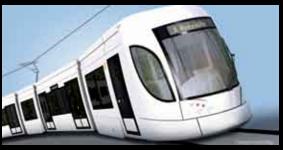

## Modern Streetcar

#### Streetcar

- Less expensive than LRT
- Greater capacity than BRT
- Integration with the Wave Streetcar
- Better economic development opportunities