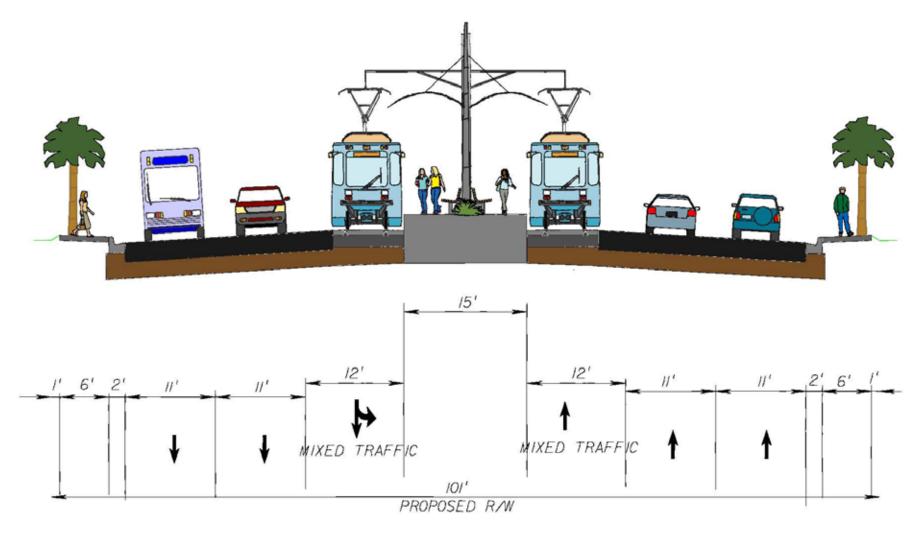

- City of Fort Lauderdale
- City of Plantation
- City of Sunrise

- Florida Atlantic University
- Fort Lauderdale Downtown Development Authority
- Plantation Gateway 7
- Sawgrass Corporate Park
- South Florida Education Center
- South Florida Regional Planning Council
- South Florida Regional Transportation Authority
- Town of Davie

### What happens next?

## Next Steps

Station &
Alignment
Concept
Development
Working Group
Meetings
(May-July)

## Preferred Action Decision:

- Streetcar
- BRT
- Rapid Bus
- Phasing
- Funding Approach

January 2010 July 2010 May 2011

**Draft EIS Development** 

Public Hearing Spring 2011

## SR 7



middle of the road • at street level • separated from traffic

## SR 7



middle of the road • at street level • separated from traffic

# Broward Boulevard



middle of the road • at street level • mixed with traffic

# Broward Boulevard



middle of the road • at street level • mixed with traffic

## **Contact Information**

Khalilah Ffrench
FDOT
Project Manager
954-677-7898
Khalilah.ffrench@dot.state.fl.us

Zafar Alikhan
Jacobs
Project Manager
954-246-1234
zafar.alikhan@jacobs.com

www.centralbrowardtransit.com