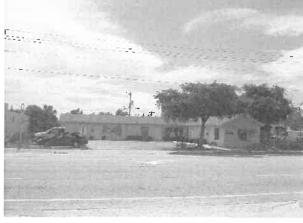

## 10. PHOTOGRAPH

Potential Business and Personal Property Relocations

Folio: 40434433150000010 Description: Dunkin Donuts

Folio: 40434433150000010 (1400 W. Lantana Road) - Potential Business Relocation

Owned by – BT Lantana, LLC (Business: Dunkin Donuts)

Dunkin Donuts is currently conducting business at this location. Dunkin Donuts is a multinational coffee company and quick service restaurant. The acquisition at this location may impact the structure of Dunkin Donuts, which in turn may require the business to relocate. The potential to reconfigure structure space will depend on local government regulations. The store is approximately 1,200 square feet.