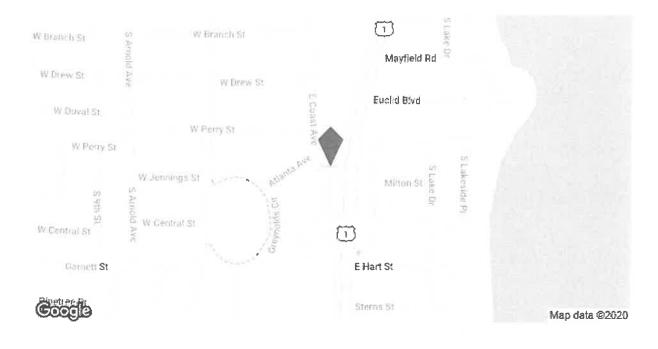

#### INTRODUCTION

The Florida Department of Transportation is seeking infrastructure solutions for operational and safety improvements at the interchange of I-95 and Lantana Road. Lantana Road provides access to the Palm Beach County Park/Lantana Airport, Hypoluxo Island, Lantana Scrub Natural Area and the Lantana Lake Worth Health Center. This subject site is a typical diamond interchange that is elevated over I-95.

The project is located within the limits of the Town of Lantana. The project limits extend along Lantana Road from High Ridge Road to Andrew Redding Road and along I-95 from north of Hypoluxo Road to south of 6th Avenue South. The South Florida Rail Corridor (SFRC) runs parallel along the west side of I-95 in this area and crosses below an elevated section of Lantana Road. Within the project limits, I-95 is a ten-lane divided urban interstate with four general purpose lanes and one high occupancy vehicle (HOV) lane in each direction.