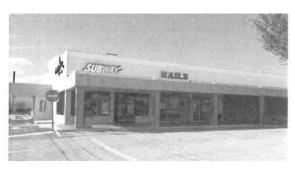

Folio: 40434433150000010 (1400 W. Lantana Road) - Potential Business Relocation

Owned by – BT Lantana, LLC (Business: Dunkin Donuts)

Dunkin Donuts is currently conducting business at this location. Dunkin Donuts is a multinational coffee company and quick service restaurant. The acquisition at this location may impact the structure of Dunkin Donuts, which in turn may require the business to relocate. The potential to reconfigure structure space will depend on local government regulations. The store is approximately 1,200 square feet.

## 10. PHOTOGRAPH

Potential Business and Personal Property Relocations

Folio: 40434433150000010 Description: Dunkin Donuts