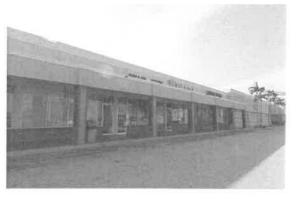

Folio: 40434433150000010 (1400 W. Lantana Road) - Potential Business Relocation

Owned by – BT Lantana, LLC (Business: Dunkin Donuts)

Dunkin Donuts is currently conducting business at this location. Dunkin Donuts is a multinational coffee company and quick service restaurant. The acquisition at this location may impact the structure of Dunkin Donuts, which in turn may require the business to relocate. The potential to reconfigure structure space will depend on local government regulations. The store is approximately 1,200 square feet.

## 10. PHOTOGRAPH

Potential Business and Personal Property Relocations

Folio: 40434433150000010 Description: Dunkin Donuts