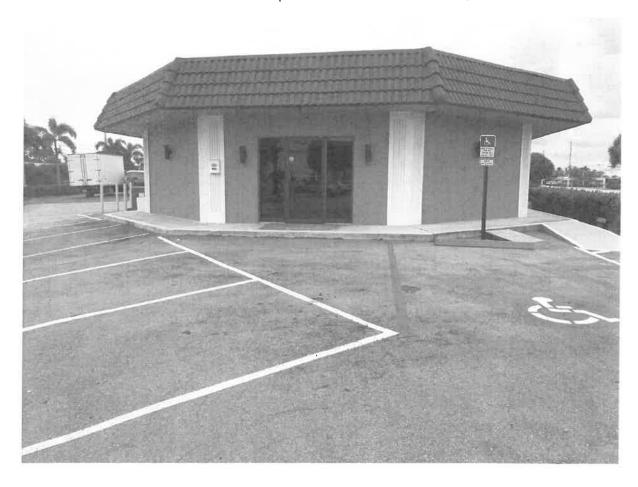

Folio: 40434433150000010 (1400 W. Lantana Road) - Potential Business Relocation

Owned by – BT Lantana, LLC (Business: Dunkin Donuts)

Dunkin Donuts is currently conducting business at this location. Dunkin Donuts is a multinational coffee company and quick service restaurant. The acquisition at this location may impact the structure of Dunkin Donuts, which in turn may require the business to relocate. The potential to reconfigure structure space will depend on local government regulations. The store is approximately 1,200 square feet.

## 10. PHOTOGRAPH

Potential Business and Personal Property Relocations

Folio: 40434433150000010 Description: Dunkin Donuts