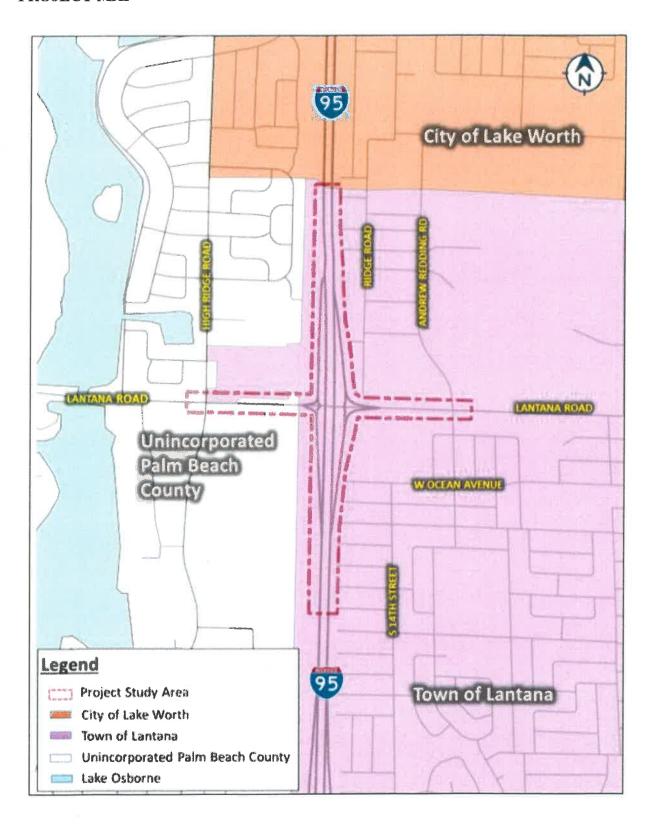

#### INTRODUCTION

The Florida Department of Transportation is seeking infrastructure solutions for operational and safety improvements at the interchange of I-95 and Lantana Road. Lantana Road provides access to the Palm Beach County Park/Lantana Airport, Hypoluxo Island, Lantana Scrub Natural Area and the Lantana Lake Worth Health Center. This subject site is a typical diamond interchange that is elevated over I-95.

The project is located within the limits of the Town of Lantana. The project limits extend along Lantana Road from High Ridge Road to Andrew Redding Road and along I-95 from north of Hypoluxo Road to south of 6th Avenue South. The South Florida Rail Corridor (SFRC) runs parallel along the west side of I-95 in this area and crosses below an elevated section of Lantana Road. Within the project limits, I-95 is a ten-lane divided urban interstate with four general purpose lanes and one high occupancy vehicle (HOV) lane in each direction.

The primary project purpose is to enhance overall traffic operations and safety at the existing interchange of I-95 and Lantana Road by providing improvements that will address existing congestion and accommodate the future travel demand. The proposed improvements will address automobile, transit, bicycle, and pedestrian modes to ensure that the area continues to meet mobility and safety goals as travel demand continues to grow.