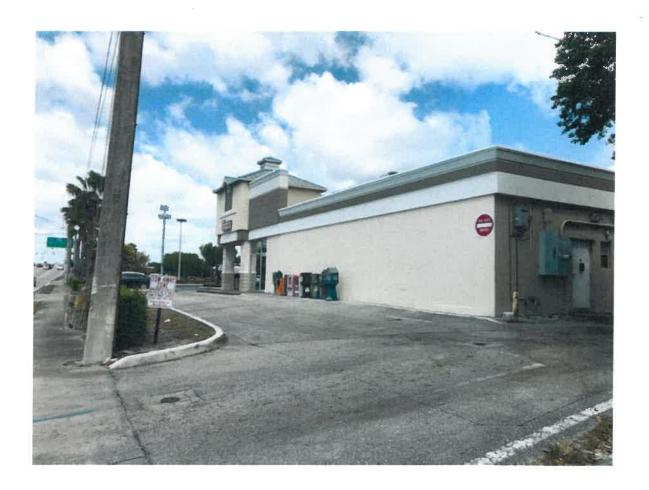

Folio: 40434433150000010 (1400 W. Lantana Road) - Potential Business Relocation

Owned by – BT Lantana, LLC (Business: Dunkin Donuts)

Dunkin Donuts is currently conducting business at this location. Dunkin Donuts is a multinational coffee company and quick service restaurant. The acquisition at this location may impact the structure of Dunkin Donuts, which in turn may require the business to relocate. The potential to reconfigure structure space will depend on local government regulations. The store is approximately 1,200 square feet.

## 10. PHOTOGRAPH

Potential Business and Personal Property Relocations

Folio: 40434433150000010 Description: Dunkin Donuts