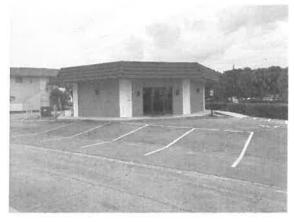

Folio: 40434433150000010 (1400 W. Lantana Road) - Potential Business Relocation

Owned by – BT Lantana, LLC (Business: Dunkin Donuts)

Dunkin Donuts is currently conducting business at this location. Dunkin Donuts is a multinational coffee company and quick service restaurant. The acquisition at this location may impact the structure of Dunkin Donuts, which in turn may require the business to relocate. The potential to reconfigure structure space will depend on local government regulations. The store is approximately 1,200 square feet.

## 10. PHOTOGRAPH

Potential Business and Personal Property Relocations

Folio: 40434433150000010 Description: Dunkin Donuts