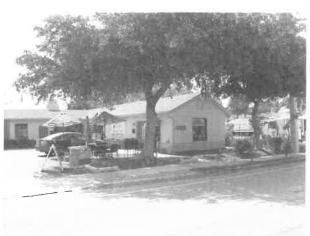

Folio: 40434433150000010 (1400 W. Lantana Road) - Potential Business Relocation

Owned by – BT Lantana, LLC (Business: Dunkin Donuts)

Dunkin Donuts is currently conducting business at this location. Dunkin Donuts is a multinational coffee company and quick service restaurant. The acquisition at this location may impact the structure of Dunkin Donuts, which in turn may require the business to relocate. The potential to reconfigure structure space will depend on local government regulations. The store is approximately 1,200 square feet.

#### Preferred Alternative

There is only one business being potentially displaced. There appears to be adequate space on the remainder property for continued operation of Dunkin Donuts. Although the acquisition may impact the building, relocation is highly unlikely.

#### c) Impacts on those Businesses Remaining and the Community

The greatest effect to the community from the project will likely be the acquisition on the BT Lantana, LLC property. Due to the severity of the acquisition, the Dunkin Donuts may need to be relocated. The nearest Dunkin Donuts is 1.5 miles southeast on South Dixie Highway. There are at least three other coffee shops in the general area, the community will not be greatly affected.