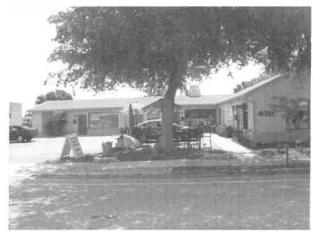

## 10. PHOTOGRAPH

Potential Business and Personal Property Relocations

Folio: 40434433150000010 Description: Dunkin Donuts

Folio: 40434433150000010 (1400 W. Lantana Road) - Potential Business Relocation

Owned by – BT Lantana, LLC (Business: Dunkin Donuts)

Dunkin Donuts is currently conducting business at this location. Dunkin Donuts is a multinational coffee company and quick service restaurant. The acquisition at this location may impact the structure of Dunkin Donuts, which in turn may require the business to relocate. The potential to reconfigure structure space will depend on local government regulations. The store is approximately 1,200 square feet.