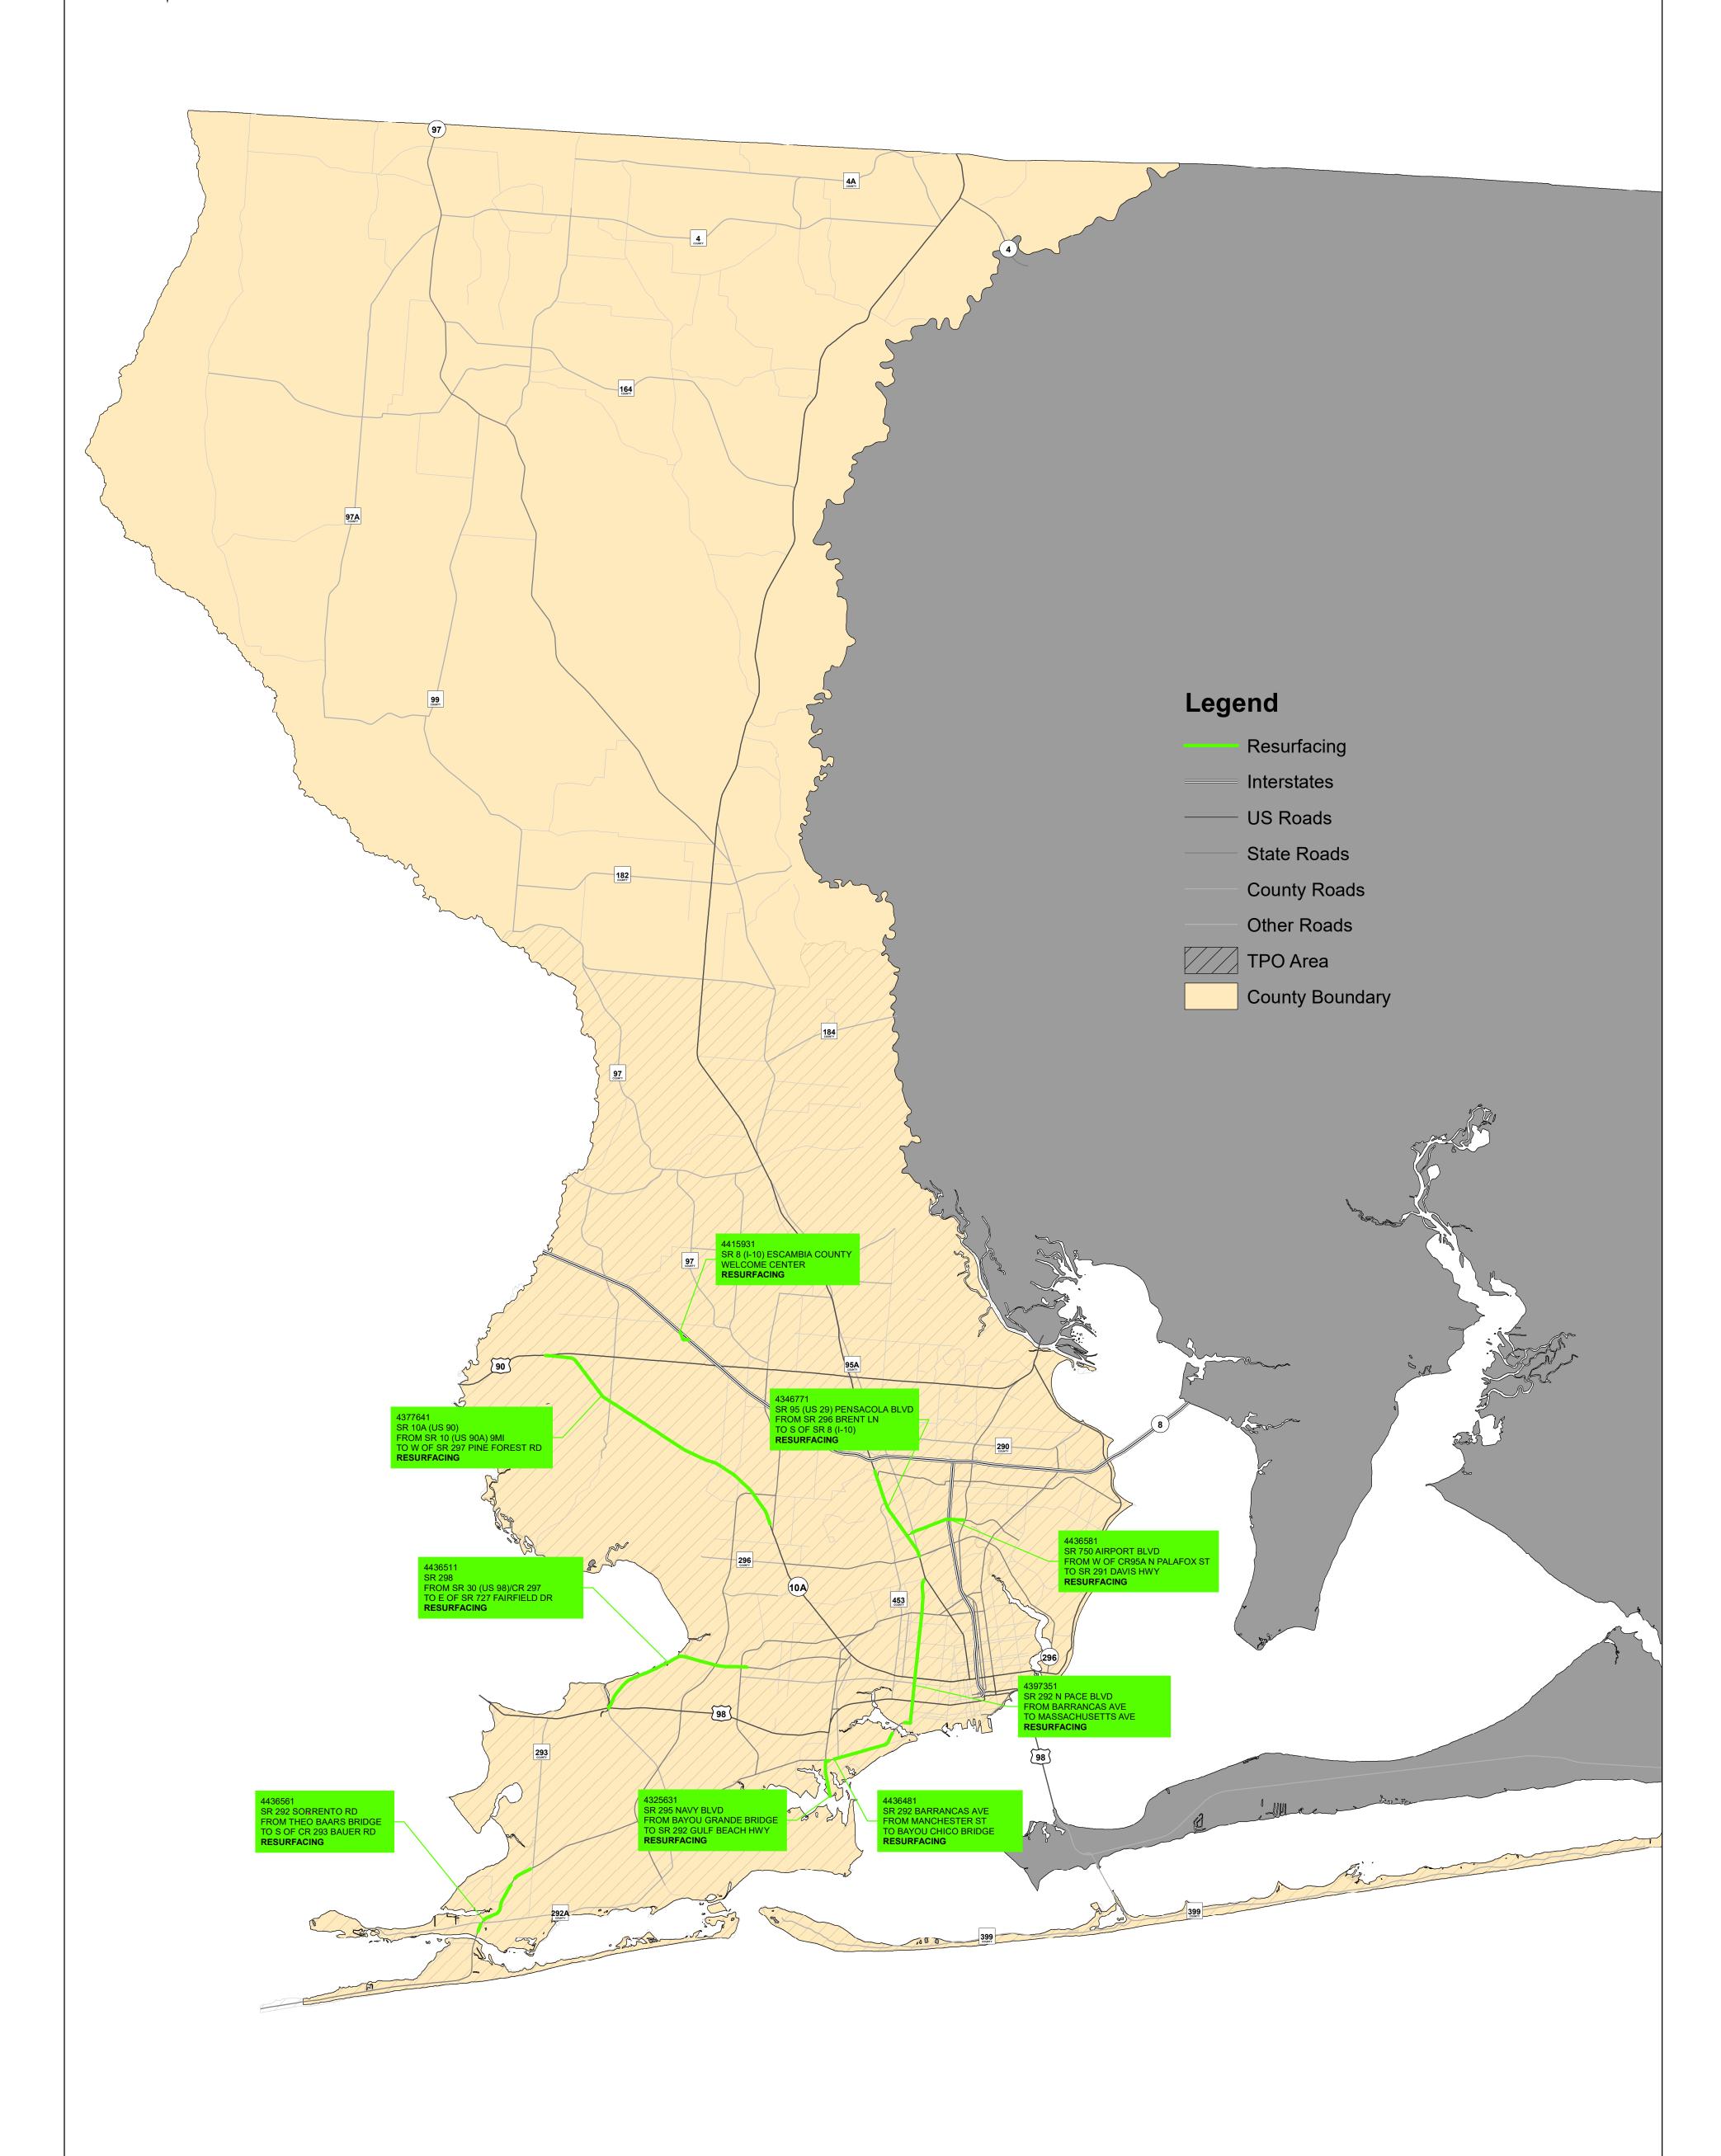

## Escambia County Tentative FY 2020-2024

November 15, 2018

Miles

DISCLAIMER: This is a product of the Florida Department of Transportation. The data depicted here has been developed using the best possible datasets available. Florida Department of Transportation expressly disclaims responsibility for damages or liability that may arise from the use of this map.

## Escambia County Tentative FY 2020-2024

November 15, 2018

12

Miles

DISCLAIMER: This is a product of the Florida Department of Transportation. The data depicted here has been developed using the best possible datasets available. Florida Department of Transportation expressly disclaims responsibility for damages or liability that may arise from the use of this map.