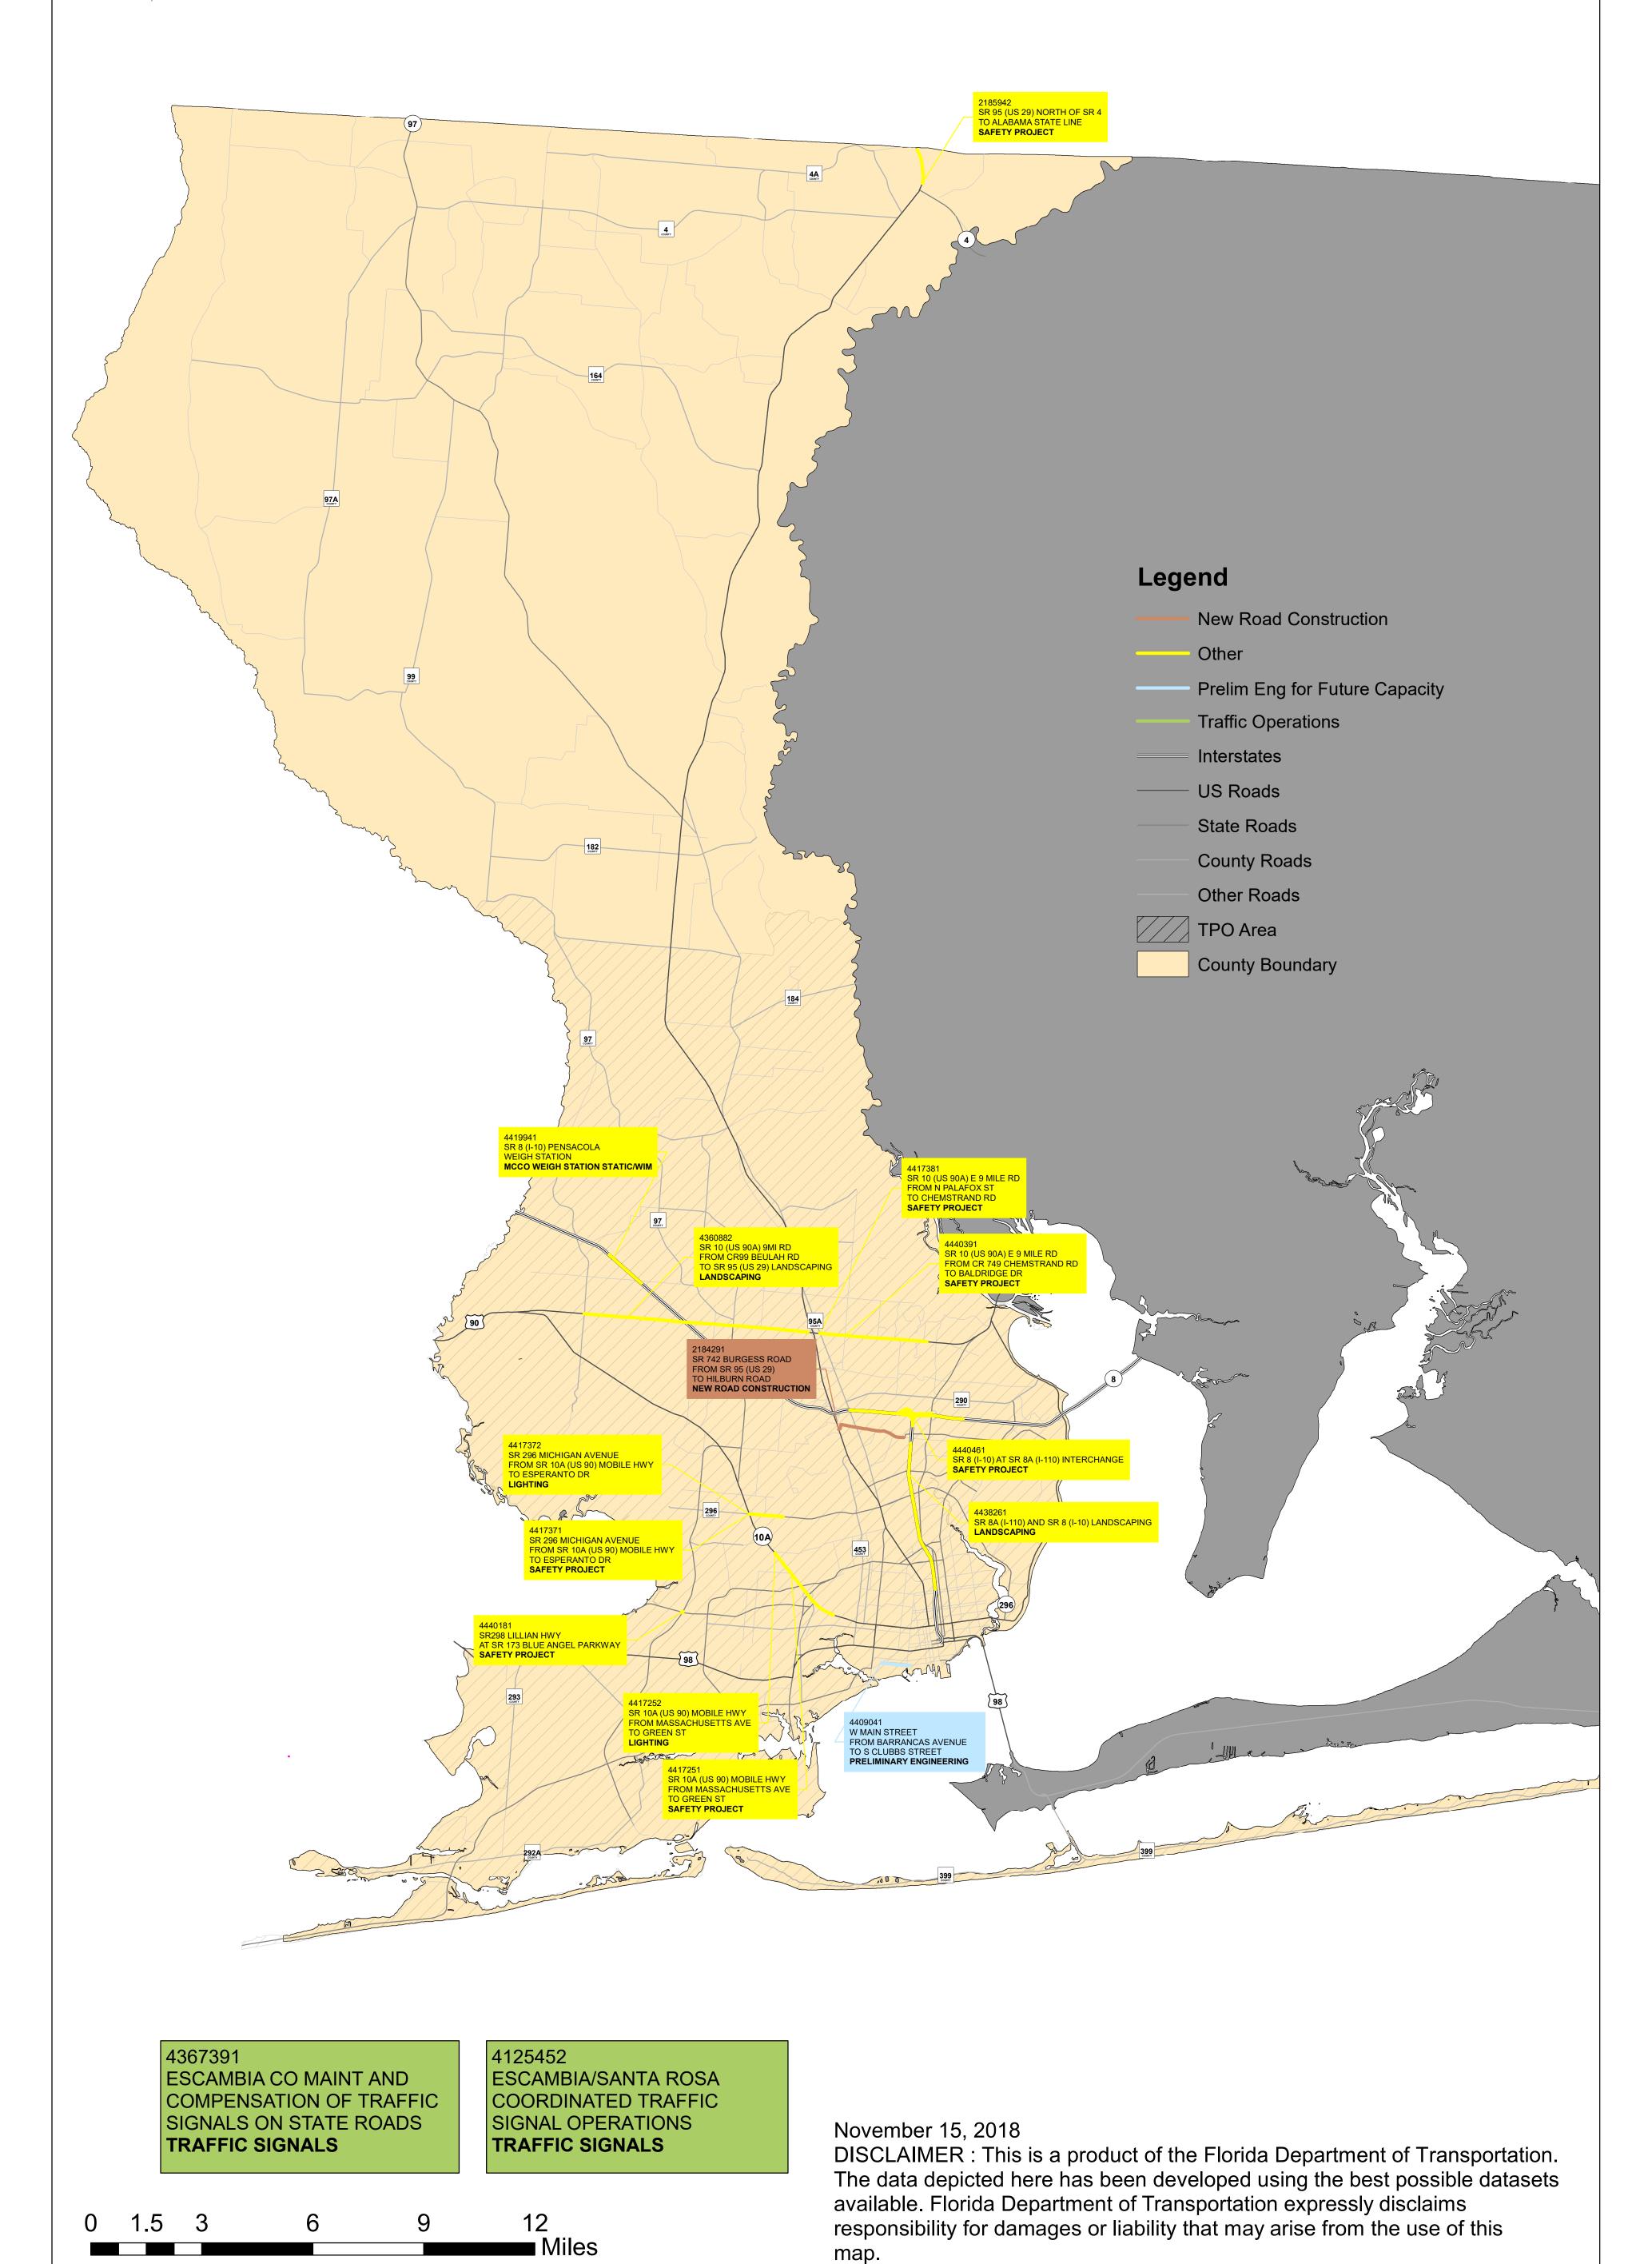

## Escambia County Tentative FY 2020-2024

November 15, 2018

Miles

DISCLAIMER: This is a product of the Florida Department of Transportation. The data depicted here has been developed using the best possible datasets available. Florida Department of Transportation expressly disclaims responsibility for damages or liability that may arise from the use of this map.

## Escambia County Tentative FY 2020-2024

## Escambia County Tentative FY 2020-2024

November 15, 2018

12

Miles

DISCLAIMER: This is a product of the Florida Department of Transportation. The data depicted here has been developed using the best possible datasets available. Florida Department of Transportation expressly disclaims responsibility for damages or liability that may arise from the use of this map.