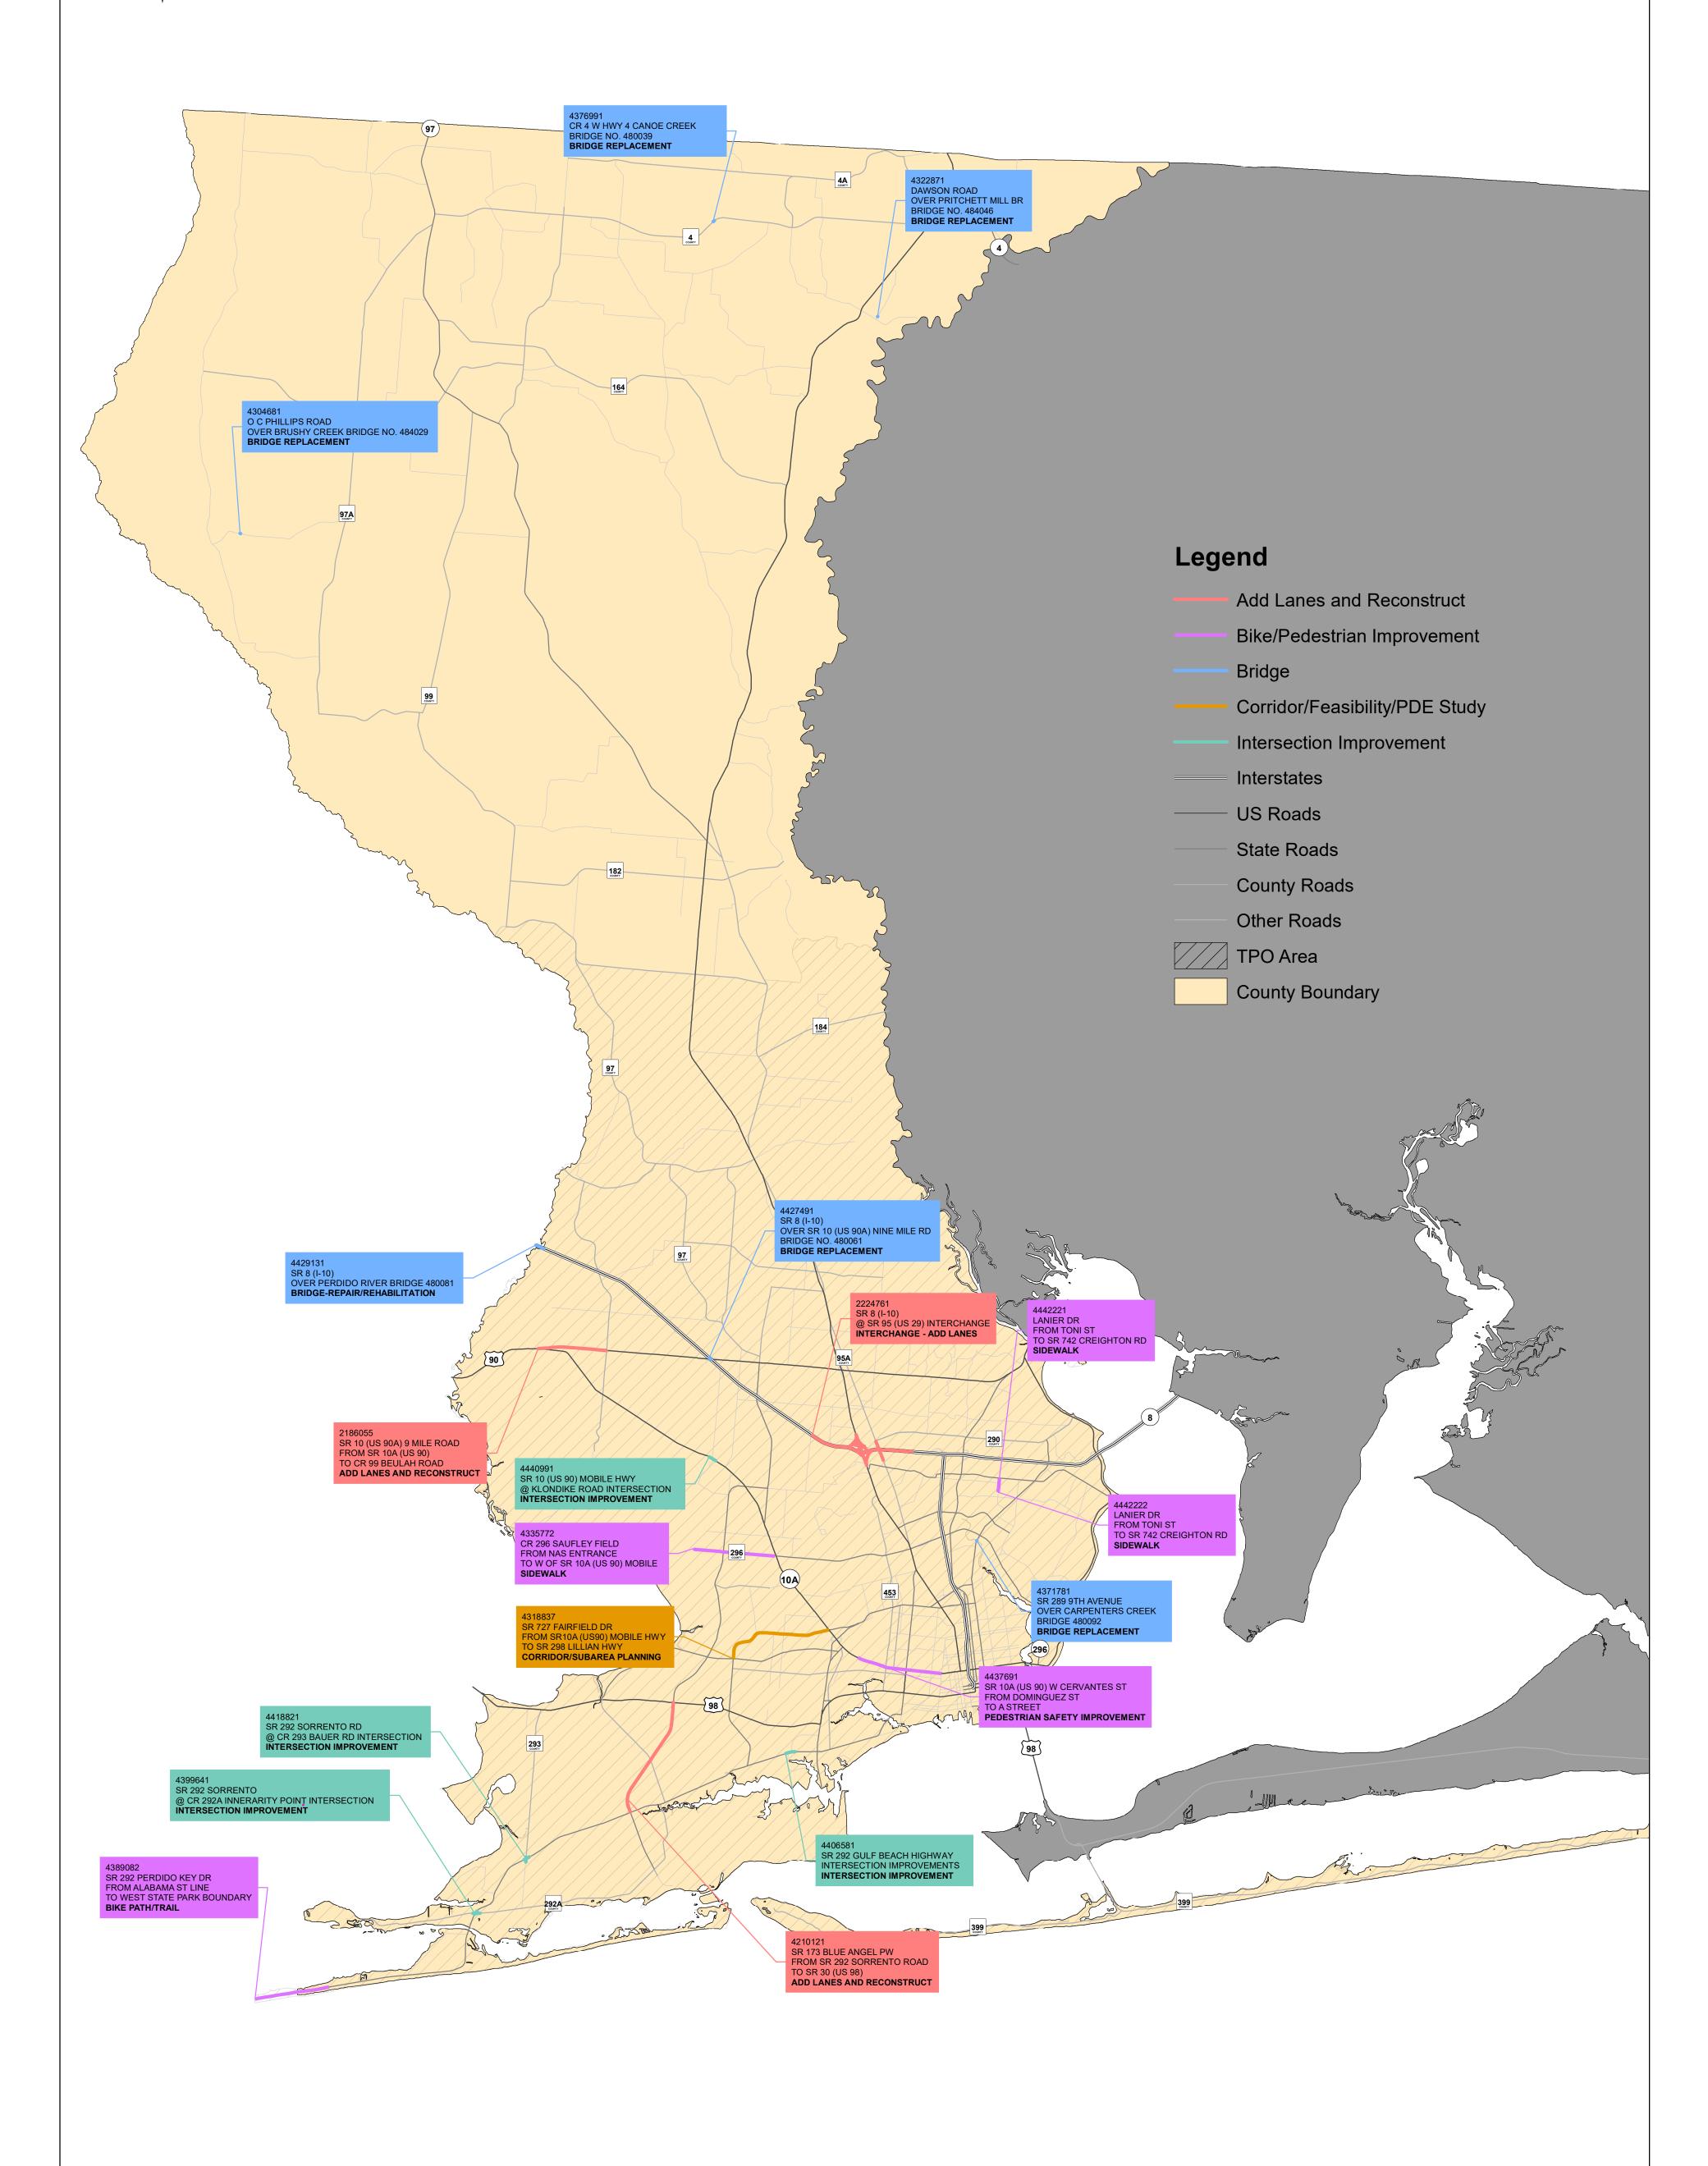

## Escambia County Tentative FY 2020-2024

November 15, 2018

Miles

DISCLAIMER: This is a product of the Florida Department of Transportation. The data depicted here has been developed using the best possible datasets available. Florida Department of Transportation expressly disclaims responsibility for damages or liability that may arise from the use of this map.

## Escambia County Tentative FY 2020-2024

## Escambia County Tentative FY 2020-2024

November 15, 2018

12

Miles

DISCLAIMER: This is a product of the Florida Department of Transportation. The data depicted here has been developed using the best possible datasets available. Florida Department of Transportation expressly disclaims responsibility for damages or liability that may arise from the use of this map.