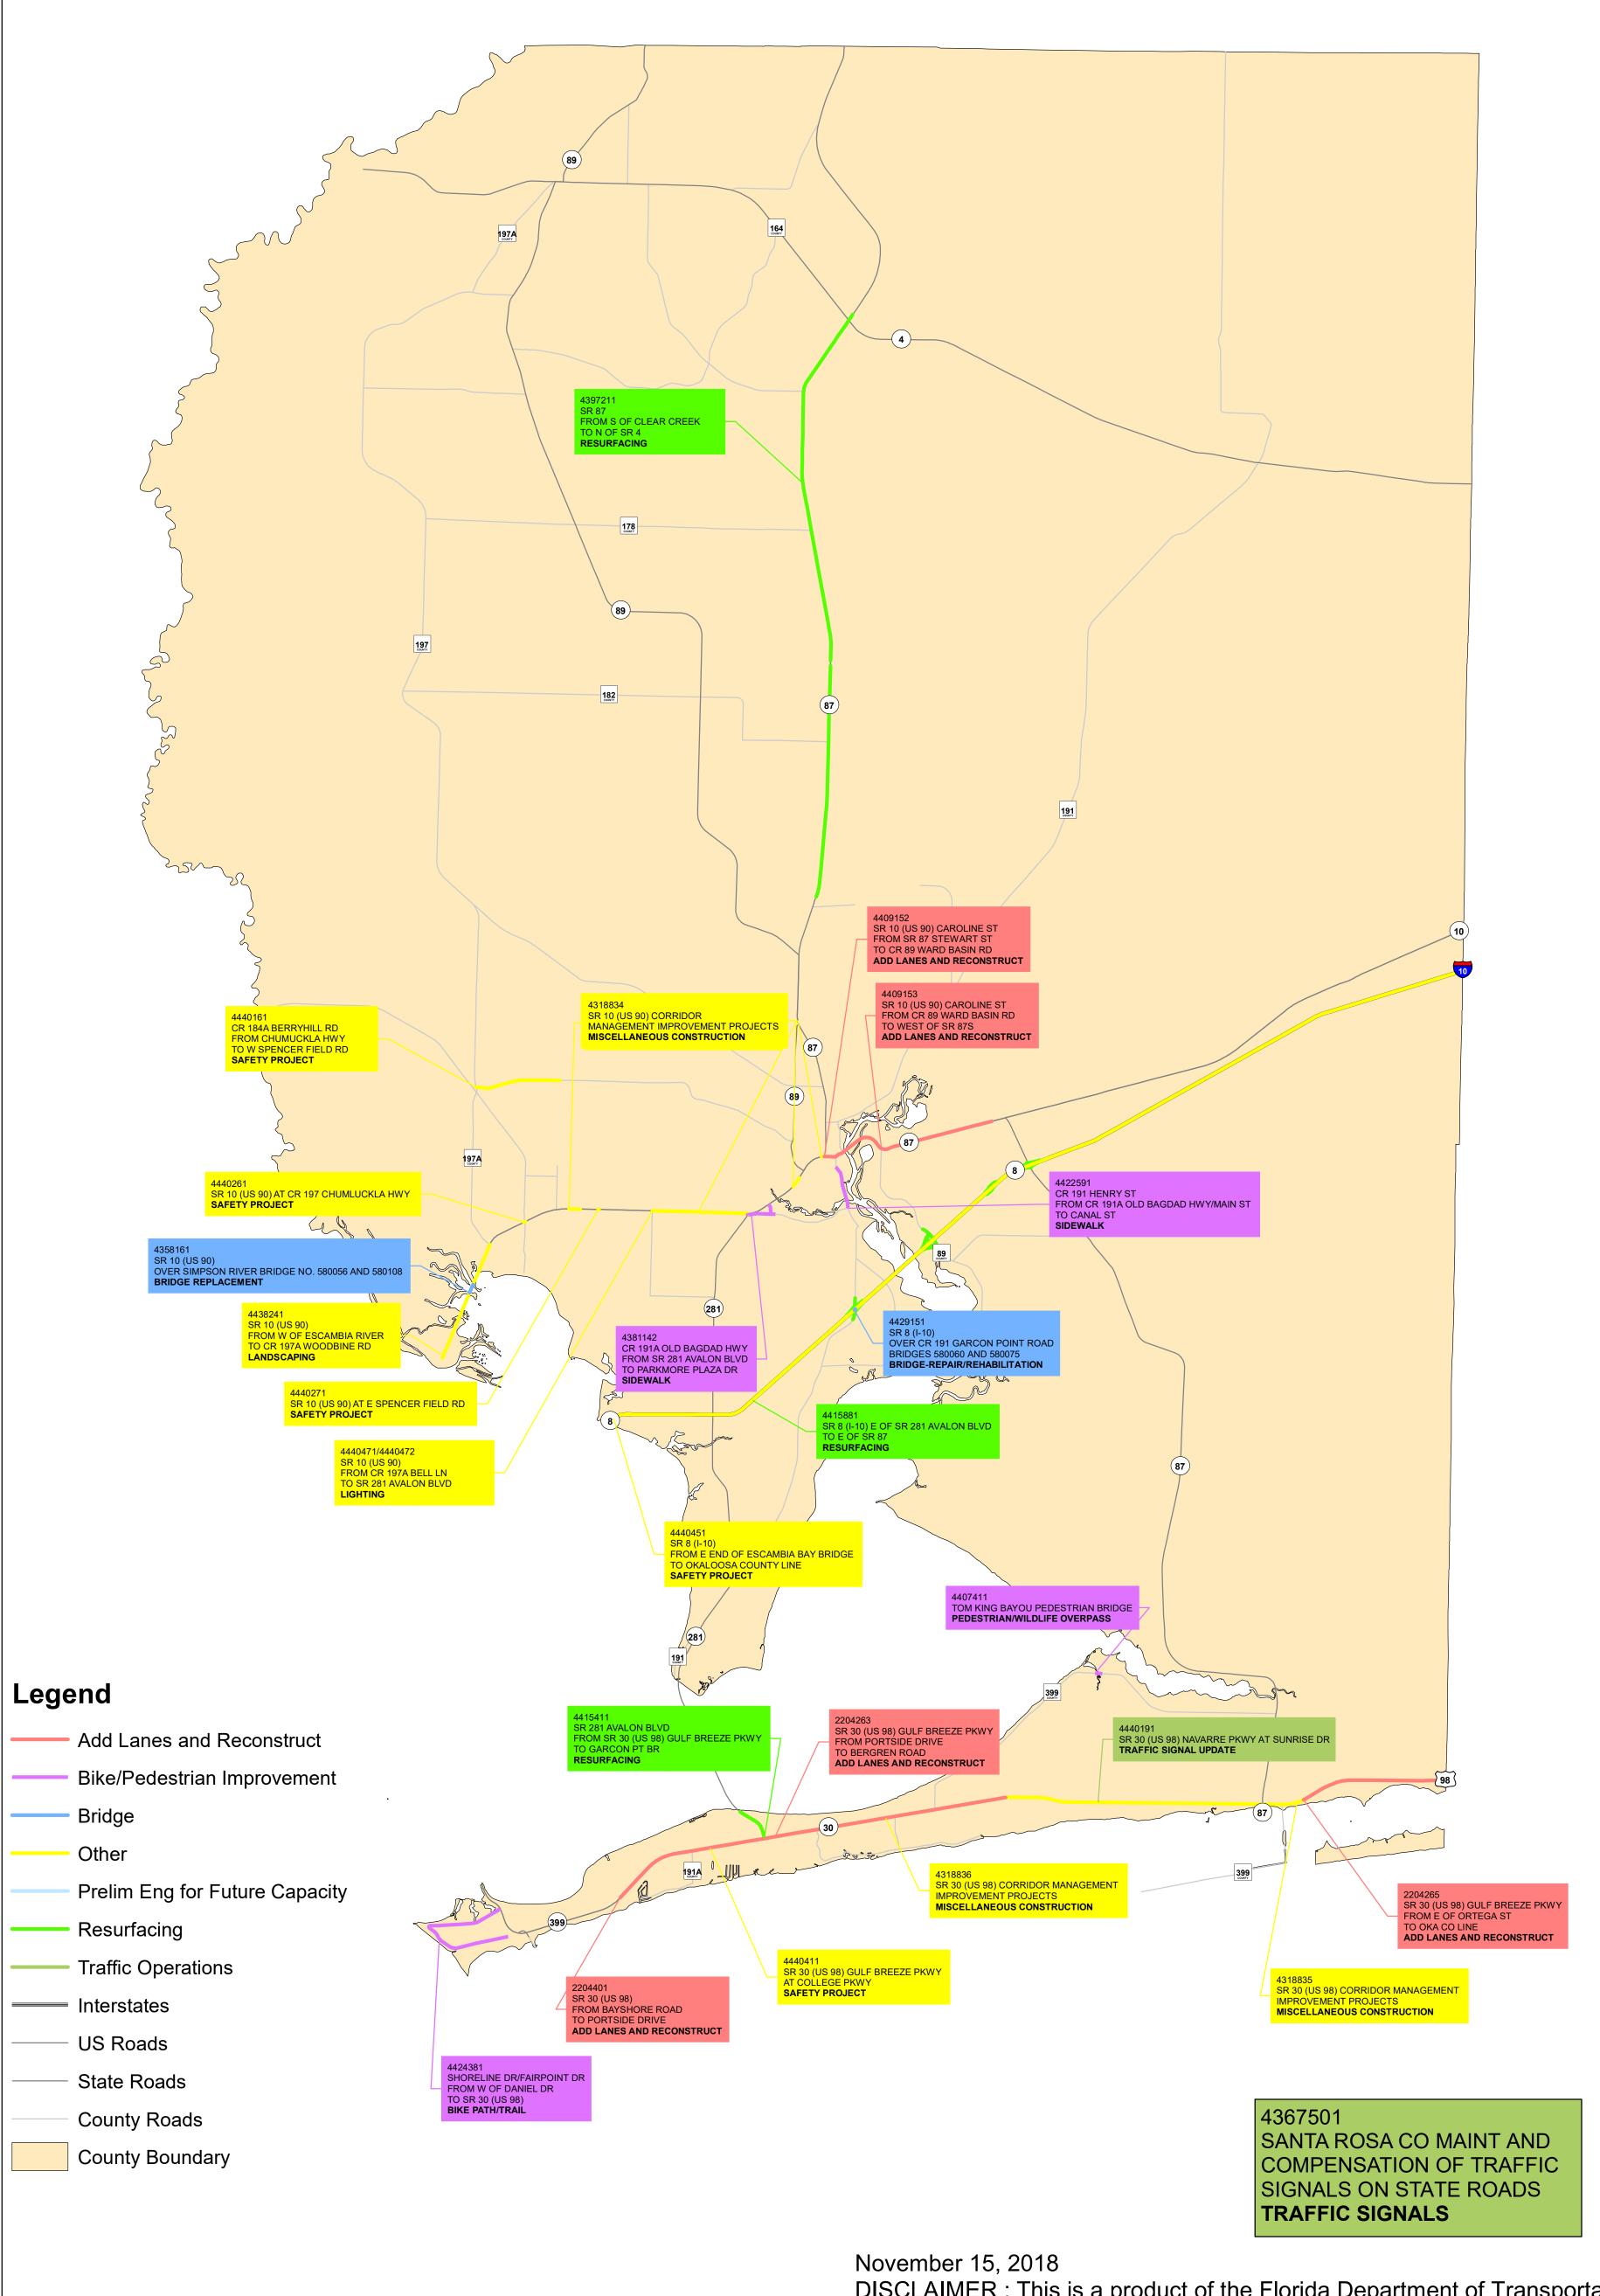

## Santa Rosa Tentative FY 2020-2024

Miles

DISCLAIMER: This is a product of the Florida Department of Transportation. The data depicted here has been developed using the best possible datasets available. Florida Department of Transportation expressly disclaims responsibility for damages or liability that may arise from the use of this map.