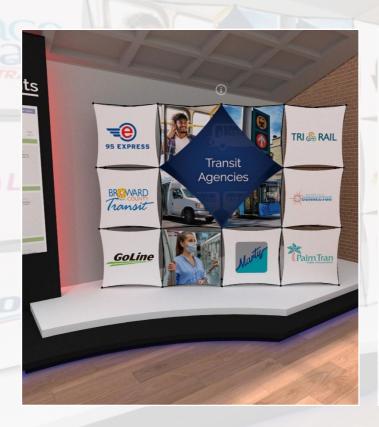

# Virtual Conference Center

#### **Virtual Conference Center**

New this year in the Virtual Conference Center: **STORYTIME STATION** 