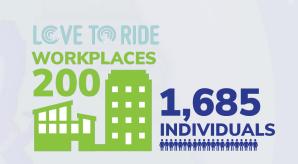

# Love to Ride Florida

# **Individuals**

|                           | Registered |       |          | Participated |       |          |
|---------------------------|------------|-------|----------|--------------|-------|----------|
|                           | 2020       | 2021  | % change | 2020         | 2021  | % change |
| Total                     | 2,029      | 2,421 | +19%     | 1,324        | 1,685 | +27%     |
| Southwest Florida - D1    | 151        | 272   | +80%     | 92           | 204   | +122%    |
| Northeast Florida - D2    | 127        | 197   | +55%     | 81           | 126   | +56%     |
| Northwest Florida - D3    | 121        | 137   | +13%     | 82           | 96    | +17%     |
| Southeast Florida - D4    | 205        | 270   | +32%     | 129          | 177   | +37%     |
| Central Florida - D5      | 715        | 708   | -1%      | 487          | 475   | -2%      |
| South Florida - D6        | 163        | 89    | -45%     | 71           | 59    | -17%     |
| West Central Florida - D7 | 509        | 701   | +38%     | 382          | 528   | +38%     |