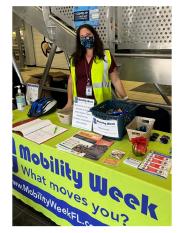

# What is Mobility Week?

Mobility Week is a statewide **celebration of week-long activities** hosted by FDOT and partner agencies statewide to promote transportation choices and safety.

#### What happens during Mobility Week?

- Partners host events to promote travel choices/safety
- Individuals explore sustainable transportation choices

#### **2021 Statewide Events and Partners**