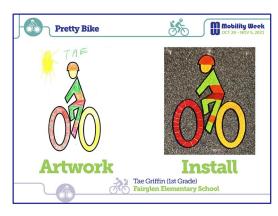

#### **Bike Lane Design Contest – District 2**

#### **Bike Lane Design Contest – District 5**