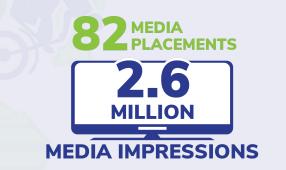

ility Week?





Mobility Week is a statewide **celebration of week-long activities** hosted by FDOT and partner agencies statewide to promote transportation choices and safety.

#### What happens during Mobility Week?

- Partners host events to promote travel choices/safety
- Individuals explore sustainable transportation choices

#### Why is this important to FDOT?

 Advance and raise public awareness of the objectives of the Florida Transportation Plan

#### Why is it better this way?

 Brings together existing efforts under collective theme - results in maximizing resources, increasing effectiveness, and fostering regional collaboration















# 2021 Summary Metrics

















#### **2021 Statewide Events and Partners**

















#### **2021 Summary**



















# Virtual Conference Center

















#### **Virtual Conference Center**





New this year in the Virtual Conference Center: **STORYTIME STATION** 



















































































































































































































































































## **District 4&6**







FREE UBER RIDES FROM TRI-RAIL







































































































#### **Bike Lane Design Contest – District 2**

































#### **Bike Lane Design Contest – District 5**



































#### **Safety Music Video Contest**