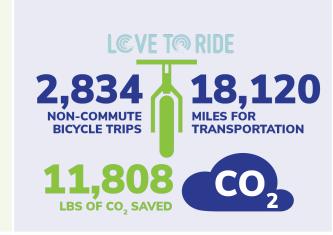

is Mobility Week?





Mobility Week is a statewide **celebration of week-long activities** hosted by FDOT and partner agencies statewide to promote transportation choices and safety.

#### What happens during Mobility Week?

- Partners host events to promote travel choices/safety
- Individuals explore sustainable transportation choices

#### Why is this important to FDOT?

 Advance and raise public awareness of the objectives of the Florida Transportation Plan

#### Why is it better this way?

 Brings together existing efforts under collective theme - results in maximizing resources, increasing effectiveness, and fostering regional collaboration















# 2021 Summary Metrics

















#### **2021 Statewide Events and Partners**

















#### **2021 Summary**



















# Virtual Conference Center

















#### **Virtual Conference Center**





New this year in the Virtual Conference Center: **STORYTIME STATION** 



















































































































































































































































































## **District 4&6**







FREE UBER RIDES FROM TRI-RAIL







































































































#### **Bike Lane Design Contest – District 2**

































#### **Bike Lane Design Contest – District 5**



































#### **Safety Music Video Contest**