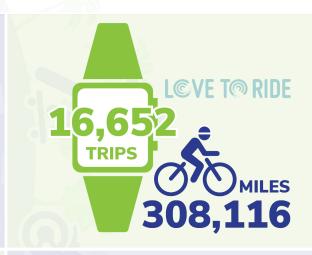

t is Mobility Week?





Mobility Week is a statewide **celebration of week-long activities** hosted by FDOT and partner agencies statewide to promote transportation choices and safety.

#### What happens during Mobility Week?

- Partners host events to promote travel choices/safety
- Individuals explore sustainable transportation choices

#### Why is this important to FDOT?

 Advance and raise public awareness of the objectives of the Florida Transportation Plan

#### Why is it better this way?

 Brings together existing efforts under collective theme - results in maximizing resources, increasing effectiveness, and fostering regional collaboration















# 2021 Summary Metrics

















#### **2021 Statewide Events and Partners**

















#### **2021 Summary**



















# Virtual Conference Center

















#### **Virtual Conference Center**





New this year in the Virtual Conference Center: **STORYTIME STATION** 



















































































































































































































































































## **District 4&6**







FREE UBER RIDES FROM TRI-RAIL







































































































#### **Bike Lane Design Contest – District 2**

































#### **Bike Lane Design Contest – District 5**



































#### **Safety Music Video Contest