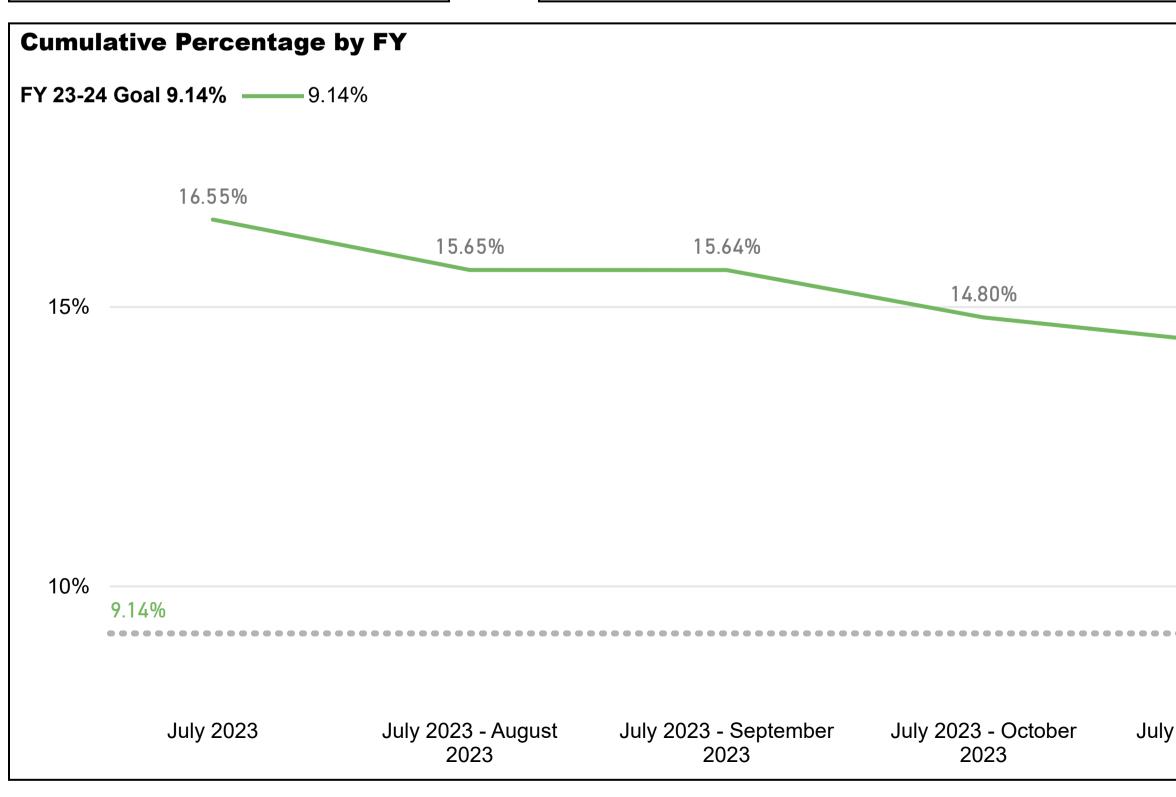

| State FY                   | Start Date | Last Date  | <b>Cumulative Expenditures Amount</b> | <b>Cumulative MBE Dollars</b> | <b>Cumululative Percentage</b> | FY 23 - 24 Goal |
|----------------------------|------------|------------|---------------------------------------|-------------------------------|--------------------------------|-----------------|
| July 2023                  | 07/01/2023 | 07/31/2023 | 856,495,583.75                        | 141,734,746.20                | 16.55%                         | 9.14            |
| July 2023 - August 2023    | 07/01/2023 | 08/31/2023 | 1,795,262,686.82                      | 280,875,184.33                | 15.65%                         | 9.14            |
| July 2023 - September 2023 | 07/01/2023 | 09/30/2023 | 2,612,830,827.02                      | 408,758,494.69                | 15.64%                         | 9.14            |
| July 2023 - October 2023   | 07/01/2023 | 10/31/2023 | 3,619,389,299.47                      | 535,526,911.82                | 14.80%                         | 9.14            |
| July 2023 - November 2023  | 07/01/2023 | 11/30/2023 | 4,576,959,601.46                      | 655,044,673.55                | 14.31%                         | 9.14            |
| July 2023 - December 2023  | 07/01/2023 | 12/31/2023 | 5,573,974,919.45                      | 778,995,463.49                | 13.98%                         | 9.14            |
| July 2023 - January 2024   | 07/01/2023 | 01/31/2024 | 6,436,107,105.65                      | 897,233,590.77                | 13.94%                         | 9.14            |
| July 2023 - February 2024  | 07/01/2023 | 02/29/2024 | 7,379,845,712.51                      | 1,023,556,792.43              | 13.87%                         | 9.14            |
| July 2023 - March 2024     | 07/01/2023 | 03/31/2024 | 8,215,353,327.42                      | 1,146,169,003.79              | 13.95%                         | 9.14            |

## **Cumulative MBE Performance**

| 14.31%                    | 13.98%                                  | 13.94%                      |                                         | 13.95%                    |
|---------------------------|-----------------------------------------|-----------------------------|-----------------------------------------|---------------------------|
|                           |                                         |                             | 13.87%                                  |                           |
|                           |                                         |                             |                                         |                           |
|                           |                                         |                             |                                         |                           |
|                           |                                         |                             |                                         |                           |
|                           | • • • • • • • • • • • • • • • • • • • • |                             | • • • • • • • • • • • • • • • • • • • • |                           |
| y 2023 - November<br>2023 | July 2023 - December<br>2023            | July 2023 - January<br>2024 | July 2023 - February<br>2024            | July 2023 - March<br>2024 |