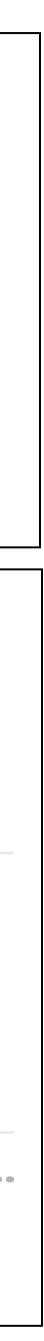

**Select Reported Dates:** 

| Year To Date Cumulative |                    |                    |            |  |
|-------------------------|--------------------|--------------------|------------|--|
| District                | Expenditure        | MBE                | Percentage |  |
| 1                       | \$887,447,730.96   | \$125,147,927.55   | 14.10%     |  |
| 2                       | \$968,475,907.44   | \$66,530,442.84    | 6.87%      |  |
| 3                       | \$703,760,434.04   | \$66,805,292.93    | 9.49%      |  |
| 4                       | \$900,708,815.76   | \$221,018,298.64   | 24.54%     |  |
| 5                       | \$1,056,816,549.60 | \$191,161,281.03   | 18.09%     |  |
| 6                       | \$631,121,032.01   | \$136,501,682.17   | 21.63%     |  |
| 7                       | \$1,160,188,226.33 | \$88,546,180.40    | 7.63%      |  |
| 8                       | \$1,026,100,264.95 | \$210,255,445.35   | 20.49%     |  |
| 9                       | \$880,734,366.33   | \$40,202,452.88    | 4.56%      |  |
| Total                   | \$8,215,353,327.42 | \$1,146,169,003.79 | 13.95%     |  |

## **Expenditure Amount and MBE Spending Comparison by District**

| 7/1/2023 | 3/29/2024 |
|----------|-----------|
|----------|-----------|