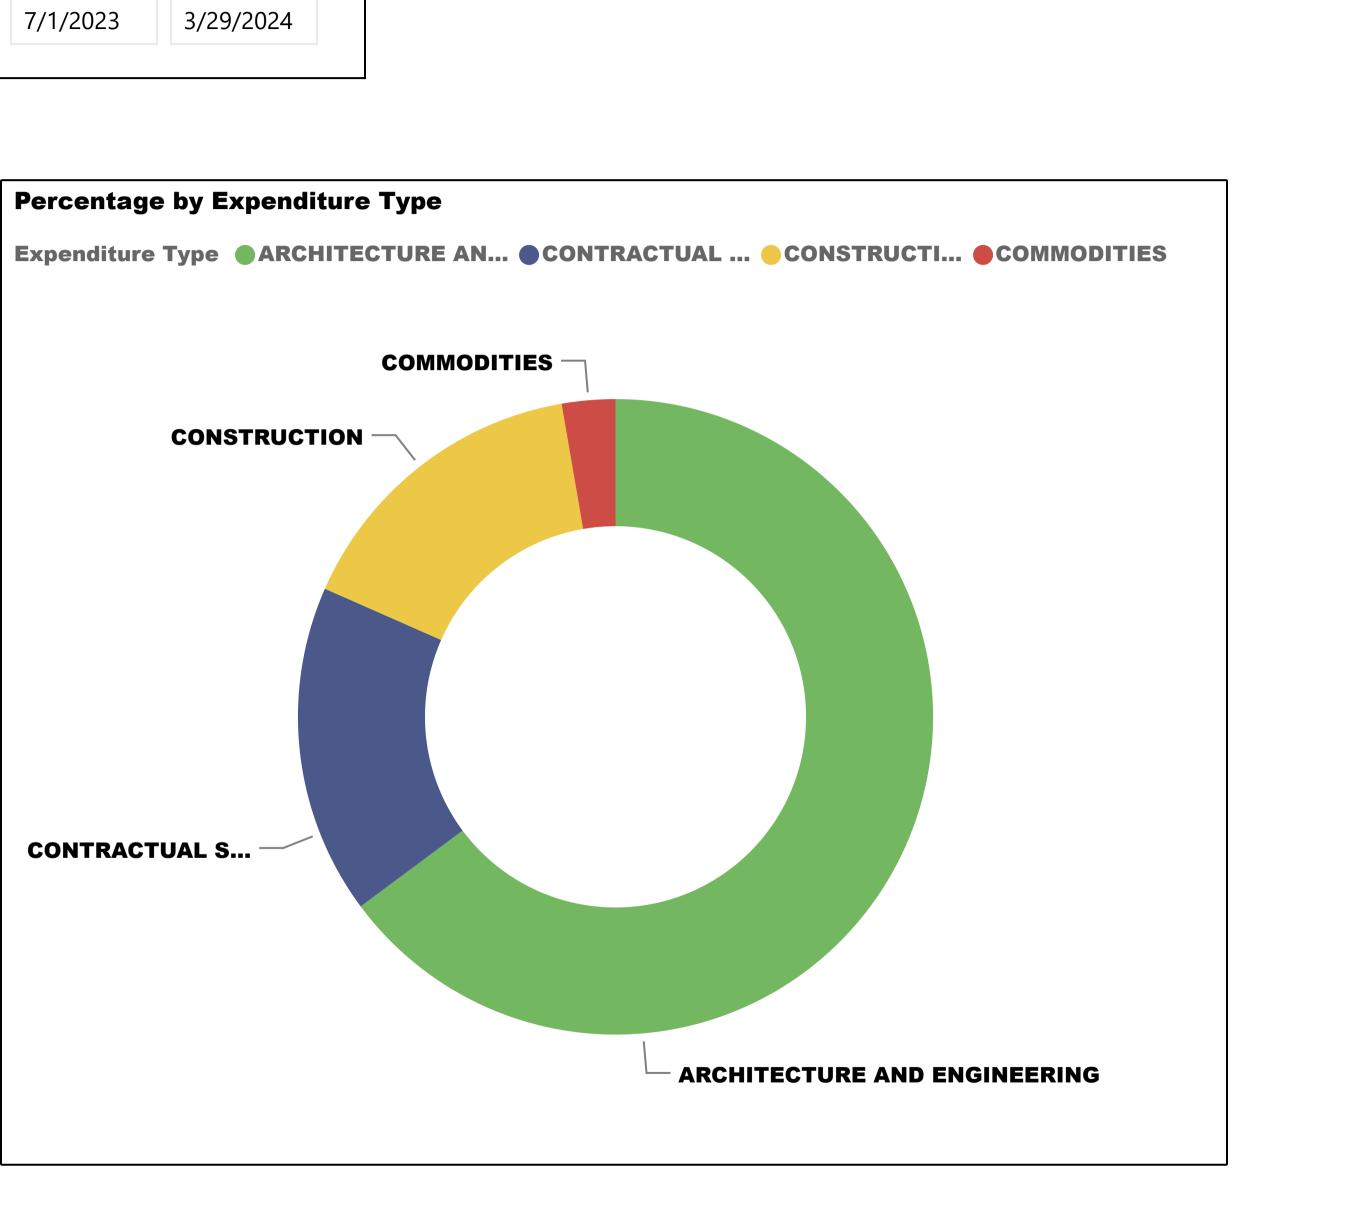

760,434.04   | \$66,805,292.93    | 9.49%      |  |
| 4                       | \$900,708,815.76   | \$221,018,298.64   | 24.54%     |  |
| 5                       | \$1,056,816,549.60 | \$191,161,281.03   | 18.09%     |  |
| 6                       | \$631,121,032.01   | \$136,501,682.17   | 21.63%     |  |
| 7                       | \$1,160,188,226.33 | \$88,546,180.40    | 7.63%      |  |
| 8                       | \$1,026,100,264.95 | \$210,255,445.35   | 20.49%     |  |
| 9                       | \$880,734,366.33   | \$40,202,452.88    | 4.56%      |  |
| Total                   | \$8,215,353,327.42 | \$1,146,169,003.79 | 13.95%     |  |



## **Expenditure Amount and MBE Spending Comparison by District**

| 7/1/2023 | 3/29/2024 |
|----------|-----------|
|----------|-----------|