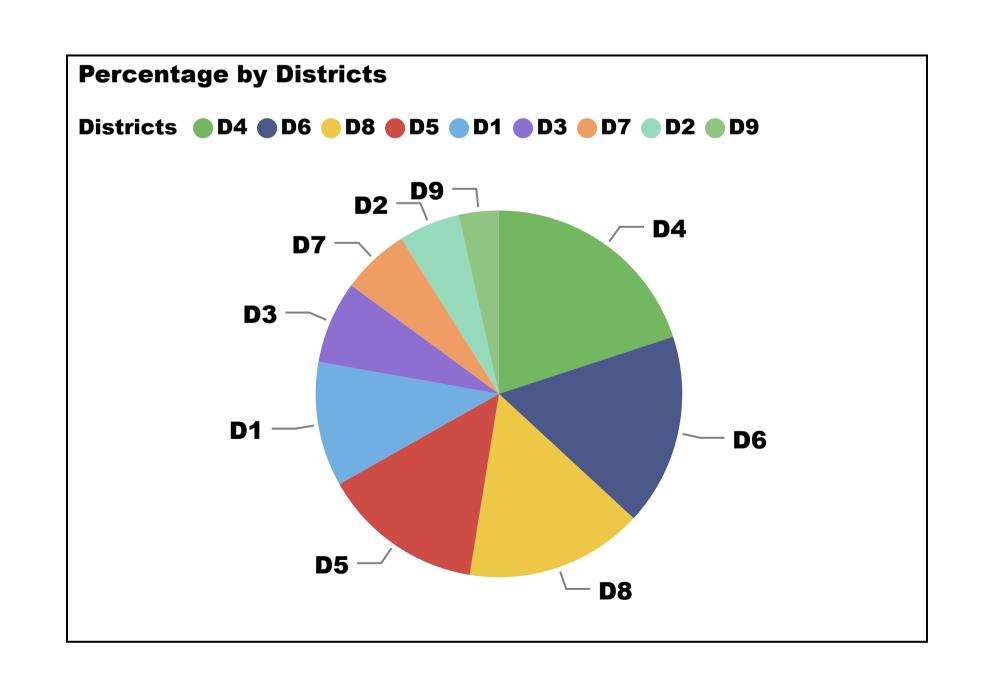

## **Expenditure Amount and MBE Spending Comparison by District**

**Select Reported Dates:** 

| 7/1/2023 2/29/2024 |
|--------------------|
|--------------------|

| Year To Date Cumulative |                    |                    |            |  |  |  |
|-------------------------|--------------------|--------------------|------------|--|--|--|
| District                | Expenditure        | MBE                | Percentage |  |  |  |
| 1                       | \$806,065,748.04   | \$112,767,378.35   | 13.99%     |  |  |  |
| 2                       | \$868,400,468.04   | \$59,947,931.62    | 6.90%      |  |  |  |
| 3                       | \$612,671,784.26   | \$56,801,432.30    | 9.27%      |  |  |  |
| 4                       | \$785,098,706.20   | \$199,378,232.44   | 25.40%     |  |  |  |
| 5                       | \$953,818,505.11   | \$172,886,037.11   | 18.13%     |  |  |  |
| 6                       | \$562,999,453.25   | \$121,080,886.86   | 21.51%     |  |  |  |
| 7                       | \$1,040,309,491.20 | \$78,985,664.93    | 7.59%      |  |  |  |
| 8                       | \$928,141,724.70   | \$185,289,838.69   | 19.96%     |  |  |  |
| 9                       | \$822,339,831.71   | \$36,781,351.66    | 4.47%      |  |  |  |
| Total                   | \$7,379,845,712.51 | \$1,023,918,753.96 | 13.87%     |  |  |  |