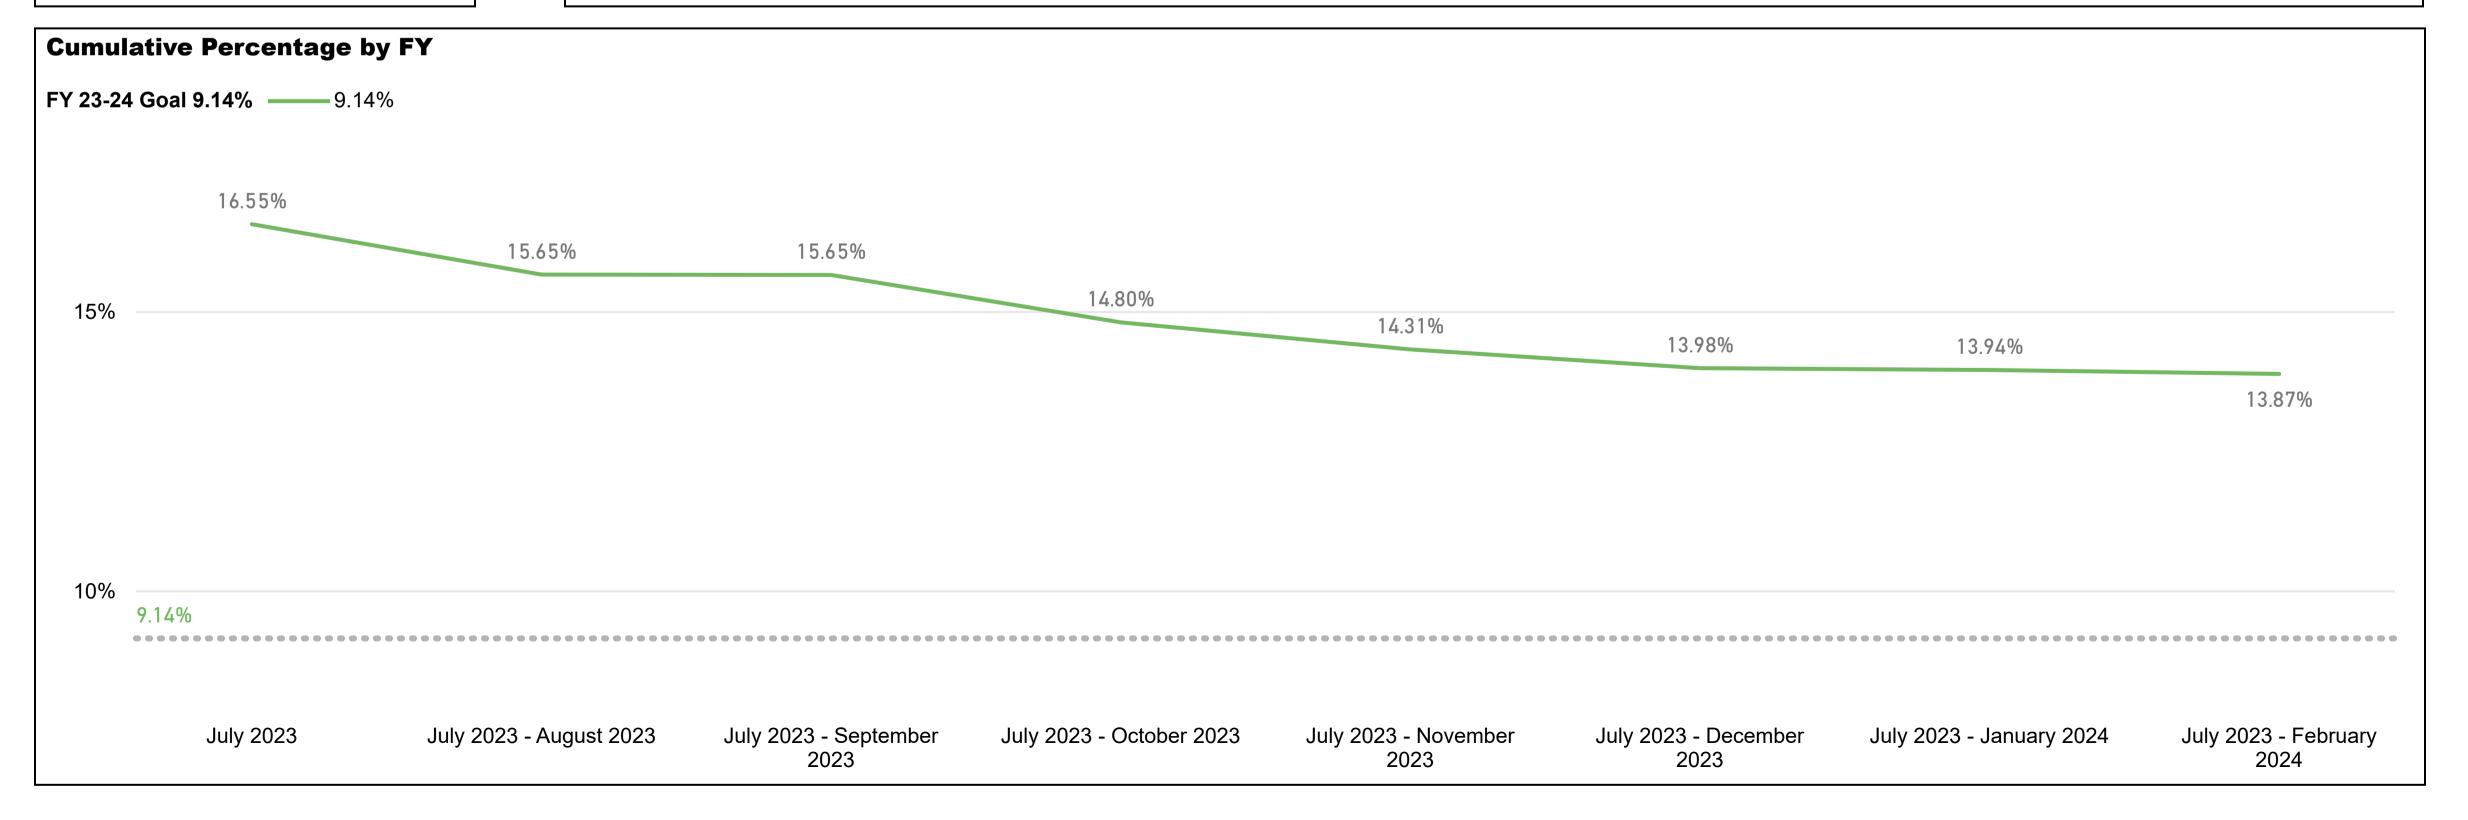

|                            |            |            | Cumulative MBE Pe                     | rformance                     |                                |                 |
|----------------------------|------------|------------|---------------------------------------|-------------------------------|--------------------------------|-----------------|
| State FY                   | Start Date | Last Date  | <b>Cumulative Expenditures Amount</b> | <b>Cumulative MBE Dollars</b> | <b>Cumululative Percentage</b> | FY 23 - 24 Goal |
| July 2023                  | 07/01/2023 | 07/31/2023 | 856,495,583.75                        | 141,786,701.91                | 16.55%                         | 9.14            |
| July 2023 - August 2023    | 07/01/2023 | 08/31/2023 | 1,795,262,686.82                      | 281,008,127.99                | 15.65%                         | 9.14            |
| July 2023 - September 2023 | 07/01/2023 | 09/30/2023 | 2,612,830,827.02                      | 408,802,678.73                | 15.65%                         | 9.14            |
| July 2023 - October 2023   | 07/01/2023 | 10/31/2023 | 3,619,389,299.47                      | 535,571,095.86                | 14.80%                         | 9.14            |
| July 2023 - November 2023  | 07/01/2023 | 11/30/2023 | 4,576,959,601.46                      | 655,115,783.67                | 14.31%                         | 9.14            |
| July 2023 - December 2023  | 07/01/2023 | 12/31/2023 | 5,573,974,919.45                      | 779,102,187.93                | 13.98%                         | 9.14            |
| July 2023 - January 2024   | 07/01/2023 | 01/31/2024 | 6,436,107,105.65                      | 897,506,750.78                | 13.94%                         | 9.14            |
| July 2023 - February 2024  | 07/01/2023 | 02/29/2024 | 7,379,845,712.51                      | 1,023,918,753.96              | 13.87%                         | 9.14            |
|                            |            |            |                                       |                               |                                |                 |