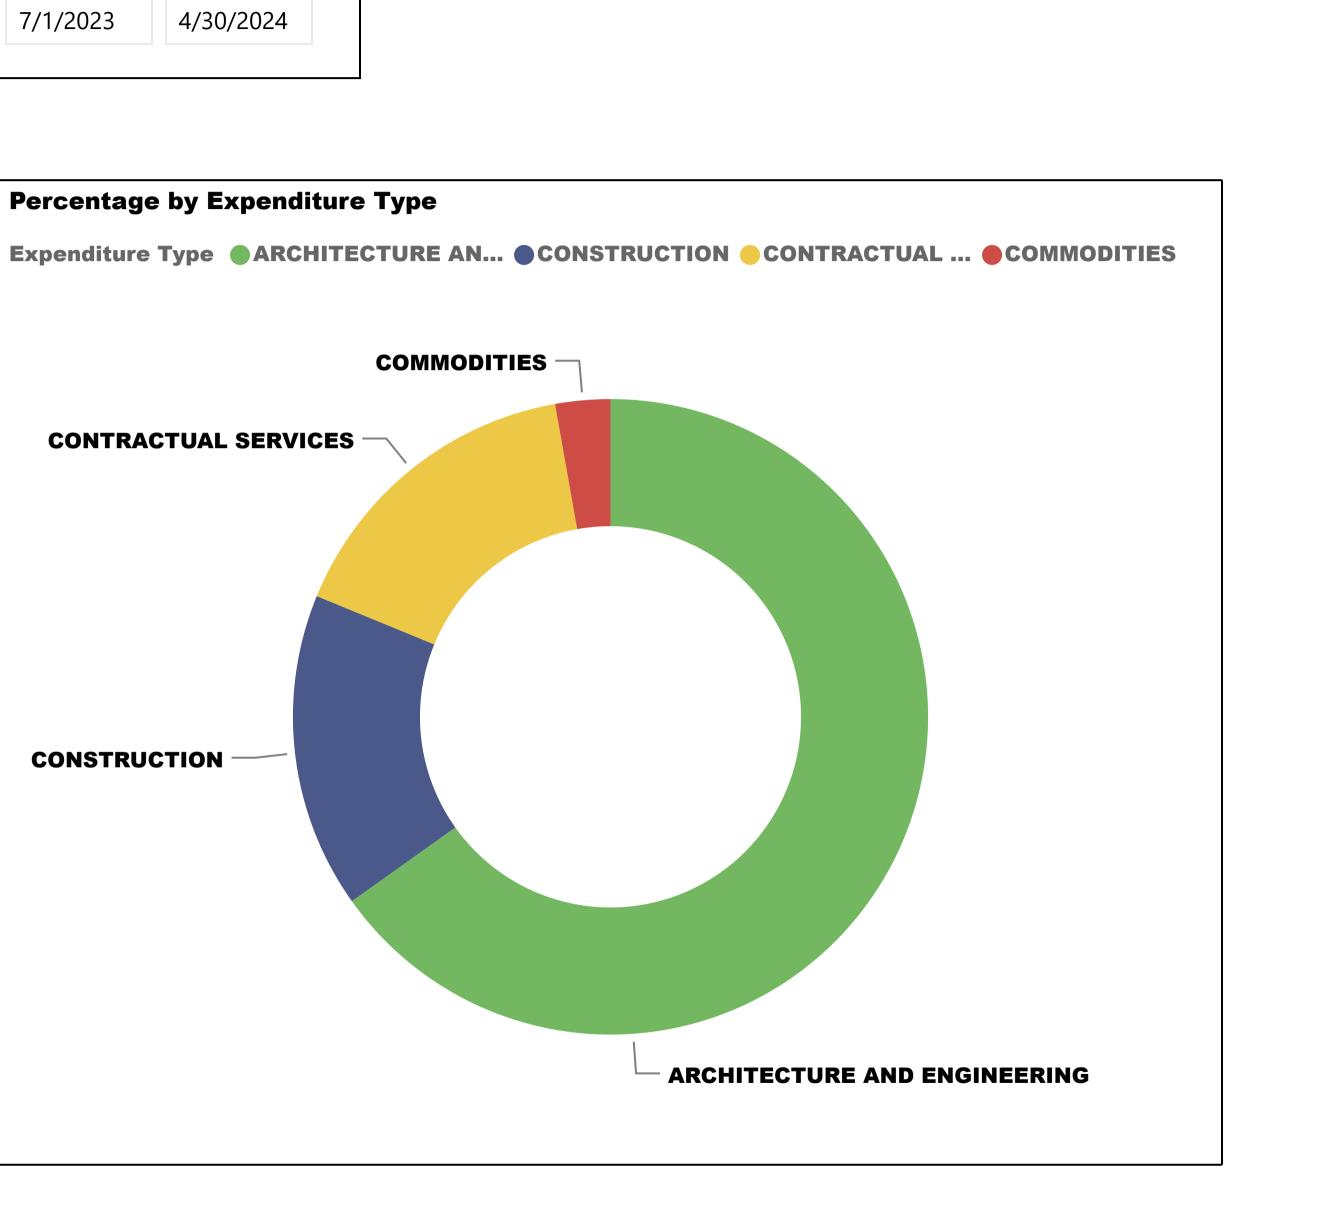

142,706.82   | \$73,339,157.36    | 9.24%      |  |
| 4                       | \$1,016,486,956.38 | \$247,585,804.49   | 24.36%     |  |
| 5                       | \$1,190,492,061.65 | \$218,871,634.00   | 18.38%     |  |
| 6                       | \$733,790,064.34   | \$152,915,185.17   | 20.84%     |  |
| 7                       | \$1,279,072,153.84 | \$97,050,335.54    | 7.59%      |  |
| 8                       | \$1,155,138,939.70 | \$231,416,144.36   | 20.03%     |  |
| 9                       | \$953,541,893.93   | \$43,334,225.94    | 4.54%      |  |
| Total                   | \$9,226,408,289.17 | \$1,278,395,684.87 | 13.86%     |  |



## **Expenditure Amount and MBE Spending Comparison by District**

| 7/1/2023 | 4/30/2024 |
|----------|-----------|
|----------|-----------|