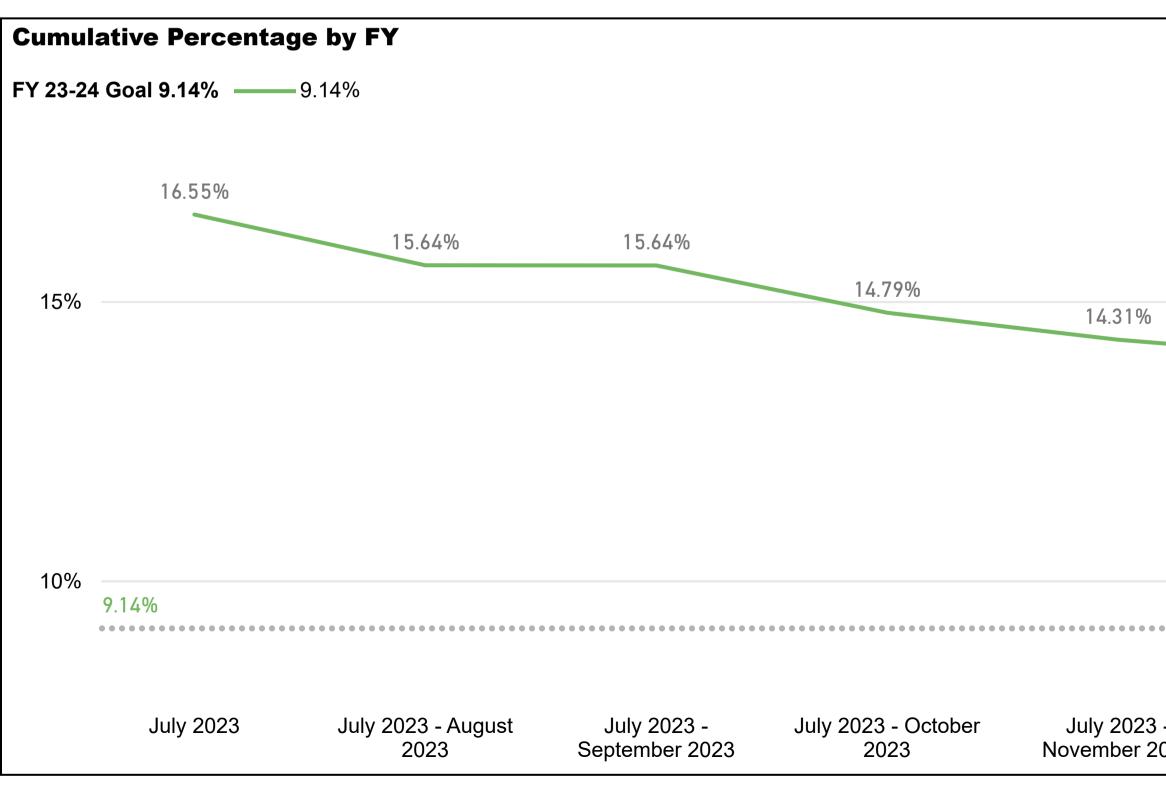

| State FY                   | Start Date | Last Date  | <b>Cumulative Expenditures Amount</b> | <b>Cumulative MBE Dollars</b> | <b>Cumululative Percentage</b> | FY 23 - 24 Goal |
|----------------------------|------------|------------|---------------------------------------|-------------------------------|--------------------------------|-----------------|
| July 2023                  | 07/01/2023 | 07/31/2023 | 856,495,583.75                        | 141,735,846.41                | 16.55%                         | 9.14            |
| July 2023 - August 2023    | 07/01/2023 | 08/31/2023 | 1,795,262,686.82                      | 280,778,742.27                | 15.64%                         | 9.14            |
| July 2023 - September 2023 | 07/01/2023 | 09/30/2023 | 2,612,830,827.02                      | 408,573,081.78                | 15.64%                         | 9.14            |
| July 2023 - October 2023   | 07/01/2023 | 10/31/2023 | 3,619,389,299.47                      | 535,339,137.38                | 14.79%                         | 9.14            |
| July 2023 - November 2023  | 07/01/2023 | 11/30/2023 | 4,576,959,601.46                      | 654,851,610.38                | 14.31%                         | 9.14            |
| July 2023 - December 2023  | 07/01/2023 | 12/31/2023 | 5,573,974,919.45                      | 778,799,580.13                | 13.97%                         | 9.14            |
| July 2023 - January 2024   | 07/01/2023 | 01/31/2024 | 6,436,107,105.65                      | 897,037,707.41                | 13.94%                         | 9.14            |
| July 2023 - February 2024  | 07/01/2023 | 02/29/2024 | 7,379,845,712.51                      | 1,023,346,905.41              | 13.87%                         | 9.14            |
| July 2023 - March 2024     | 07/01/2023 | 03/31/2024 | 8,228,426,778.00                      | 1,147,249,304.33              | 13.94%                         | 9.14            |
| July 2023 - April 2024     | 07/01/2023 | 04/30/2024 | 9,226,408,289.17                      | 1,278,395,684.87              | 13.86%                         | 9.14            |