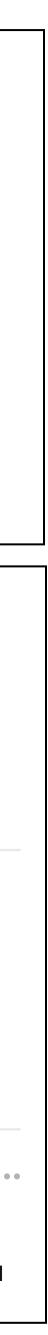

**Select Reported Dates:** 

| Year To Date Cumulative |                    |                    |            |  |
|-------------------------|--------------------|--------------------|------------|--|
| District                | Expenditure        | MBE                | Percentage |  |
| 1                       | \$1,002,258,438.56 | \$139,189,485.07   | 13.89%     |  |
| 2                       | \$1,101,485,073.95 | \$74,693,712.94    | 6.78%      |  |
| 3                       | \$794,142,706.82   | \$73,339,157.36    | 9.24%      |  |
| 4                       | \$1,016,486,956.38 | \$247,585,804.49   | 24.36%     |  |
| 5                       | \$1,190,492,061.65 | \$218,871,634.00   | 18.38%     |  |
| 6                       | \$733,790,064.34   | \$152,915,185.17   | 20.84%     |  |
| 7                       | \$1,279,072,153.84 | \$97,050,335.54    | 7.59%      |  |
| 8                       | \$1,155,138,939.70 | \$231,416,144.36   | 20.03%     |  |
| 9                       | \$953,541,893.93   | \$43,334,225.94    | 4.54%      |  |
| Total                   | \$9,226,408,289.17 | \$1,278,395,684.87 | 13.86%     |  |