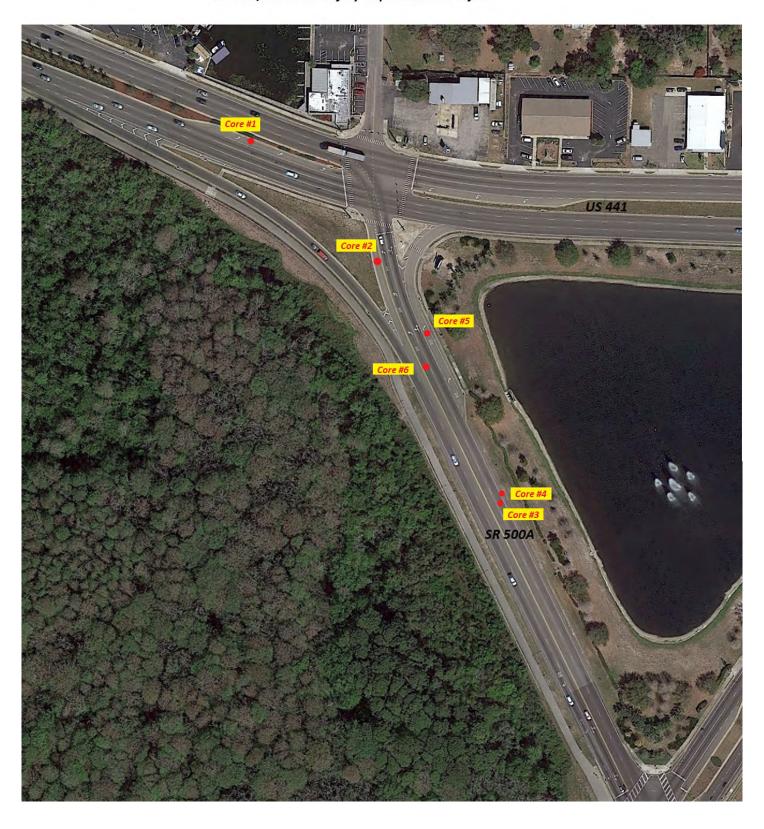

## State of Florida Department of Transportation PAVEMENT EVALUATION AND CONDITION DATA SHEET

| Proj     | ect No.: | 443507-1                                      |                                        |               |      |         |                      | Cored By: Elipsis Engineering and Consulting        |                       |   |                        |      |                     | Date: September 26, 2019      |       |                                   |        |       |               |              | Page No.: 1 of 1                       |
|----------|----------|-----------------------------------------------|----------------------------------------|---------------|------|---------|----------------------|-----------------------------------------------------|-----------------------|---|------------------------|------|---------------------|-------------------------------|-------|-----------------------------------|--------|-------|---------------|--------------|----------------------------------------|
| Cou      | nty:     | Lake                                          |                                        |               |      |         |                      | Highway Sect. No: 11010-000 / 11240-001 / 11240-002 |                       |   |                        |      |                     | From: West of Lakeshore Blvd. |       |                                   |        |       |               |              | To: East of Lakeshore Blvd.            |
| Roa      | d No.:   | SF                                            | <b>Begin MP:</b> 13.963 / 0.084 / 0.00 |               |      |         |                      | 000                                                 | <b>End MP:</b> 14.028 |   |                        |      | 3 / 0.234 / 0.038   |                               |       | <b>Length:</b> 0.065 / 0.150 mile |        |       |               |              |                                        |
| Core No. | MP       | Distance<br>from left<br>edge of lane<br>(ft) | Lane                                   | Wheel<br>Path |      |         | Pavement Layer (in.) |                                                     |                       |   |                        |      | Base                |                               | Crack |                                   |        | Pavt  | Rut           | Cross        |                                        |
|          |          |                                               |                                        |               | FC-6 | Type SP |                      |                                                     |                       |   | Core<br>Length<br>(in) | Туре | Thick-<br>ness (in) | Depth (in)                    | Туре  | Class                             | Extent | Cond. | Depth<br>(in) | Slope<br>(%) | Comments                               |
| 1        | *        | 2.5                                           | RLTL                                   | X             | 1.8  | 4.0     |                      |                                                     |                       |   | 5.8                    | LR   | 14.2                | _                             | ı     |                                   | _      | F     |               |              | Section 11010-000, To N Lakeshore Blvd |
| 2        | aje      | 9.0                                           | L1                                     | X             | 2.0  | 6.0     |                      |                                                     |                       |   | 17.7                   | ABC  | 9.7                 | _                             | ı     | ı                                 | _      | F     |               |              | Section 11240-002                      |
| 3        | sk       | 2.5                                           | R2                                     | X             | 0.9  | 6.7     |                      |                                                     |                       |   | 20.2                   | ABC  | 12.6                | _                             | ı     | ı                                 | _      | P     |               |              | Section 11240-001                      |
| 4        | sk       | 3.0                                           | OR                                     |               | 1.3  | 1.7     |                      |                                                     |                       |   | 3.0                    | LR   | 7.5                 | _                             | ı     | ı                                 | _      | F     |               |              | Section 11240-001                      |
| 5        | *        | 4.5                                           | RRTL                                   |               | 1.6  | 6.7     |                      |                                                     |                       |   | 18.2                   | ABC  | 9.9                 | 1.2                           | Br    | I                                 | L      | F     |               |              | Section 11240-001, To EB US 441        |
| 6        | *        | 7.5                                           | R1                                     |               | 1.2  | 5.8     |                      |                                                     |                       |   | 18.3                   | ABC  | 11.3                | _                             | -     | -                                 | _      | F     |               |              | Section 11240-001                      |
|          |          |                                               |                                        |               |      |         |                      |                                                     |                       |   |                        |      |                     |                               |       |                                   |        |       |               |              |                                        |
|          |          |                                               |                                        |               |      |         |                      |                                                     |                       |   |                        |      |                     |                               |       |                                   |        |       |               |              |                                        |
|          |          |                                               |                                        |               |      |         |                      |                                                     |                       |   |                        |      |                     |                               |       |                                   |        |       |               |              |                                        |
|          |          |                                               |                                        |               |      |         |                      |                                                     |                       |   |                        |      |                     |                               |       |                                   |        |       |               |              |                                        |
|          |          |                                               |                                        |               |      |         |                      |                                                     |                       |   |                        |      |                     |                               |       |                                   |        |       |               |              |                                        |
|          |          |                                               |                                        |               |      |         |                      |                                                     |                       |   |                        |      |                     |                               |       |                                   |        |       |               |              |                                        |
|          |          |                                               |                                        |               |      |         |                      |                                                     |                       |   |                        |      |                     |                               |       |                                   |        |       |               |              |                                        |
|          |          |                                               |                                        |               |      |         |                      |                                                     |                       |   |                        |      |                     |                               |       |                                   |        |       |               |              |                                        |
|          |          |                                               |                                        |               |      |         |                      |                                                     |                       |   |                        |      |                     |                               |       |                                   |        |       |               |              |                                        |
|          |          |                                               |                                        |               |      |         |                      |                                                     |                       |   |                        |      |                     |                               |       |                                   |        |       |               |              |                                        |
|          |          |                                               |                                        |               |      |         | _                    |                                                     | _                     | _ |                        | _    | _                   |                               | _     |                                   |        | _     |               |              |                                        |