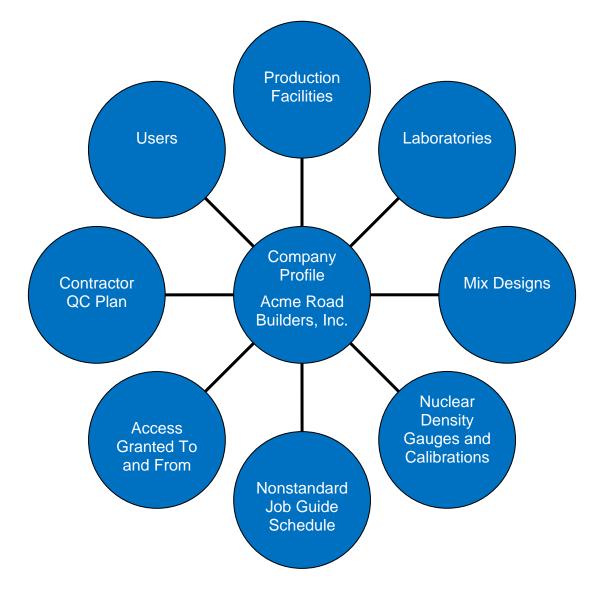

## What does a company look like in MAC?

Companies have a Company Profile in MAC. The Company Profile is used to assign elements of MAC to a company. The Company Profile has users, production facilities, laboratories, and mix designs, if applicable. Some companies will not have all elements. Through the user, MAC assigns other elements to the Company such as the Job Guide Schedule Template and the Contractor QC Plan Template entered by a Company's data entry person. Based on company profile, users can access data to for a specific company, regardless of their lab, if they have the appropriate role.