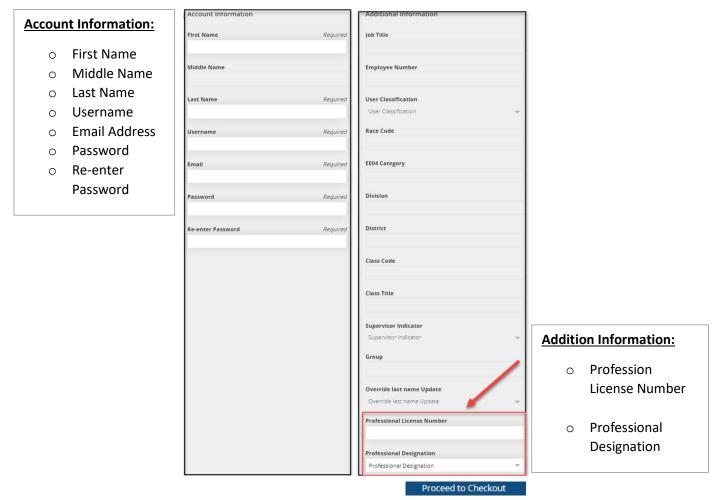

8. Enter your details into the "Account Information" and if it applies to you enter the Additional Information into the form. Click on the blue "Proceed to Checkout" button to continue.

9. Enter your "Shipping Information" details. Select the checkbox if the Billing address is the same as shipping. Click Proceed to Checkout button.