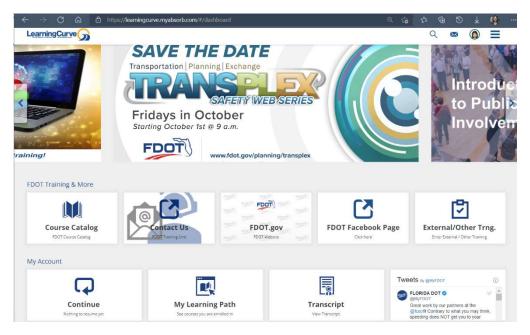

- 15. Click on the Login button to access the Learning Curve Dashboard that contains the following:
  - a. Learning Curve Banner
  - b. Course Catalog Search for courses in the system.
  - c. Contact Us
  - d. FDOT External Website
  - e. FDOT Facebook Page
  - f. External/Other Training enter/record external trainings outside of the system.
  - g. Continue
  - h. My Learning Path
  - i. Transcript
  - j. FDOT Notification Tweets