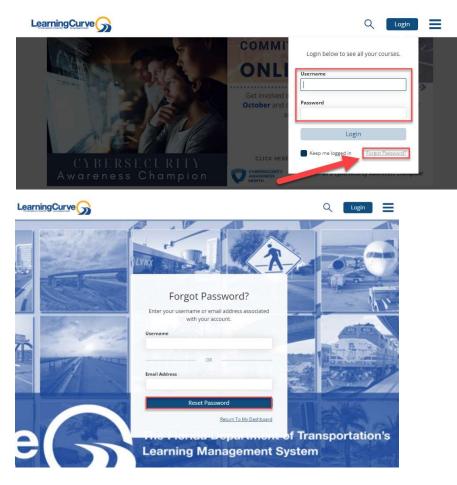

- 13. Return to the Learning Curve Login Page and enter in your credentials. <u>https://learningcurve.myabsorb.com</u>
  - a. Username
  - b. Password
  - c. Or click on the Forgotten Password button to reset your password.
  - 14. Click on the "Forgot Password?" link to reset your password in the system.