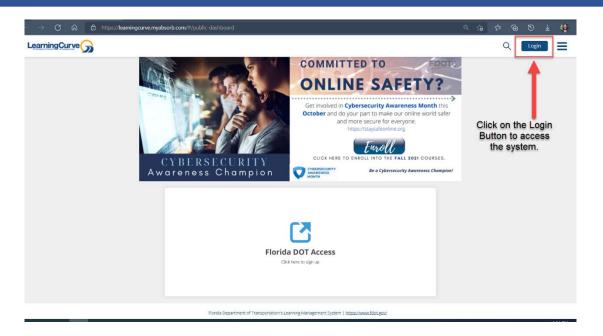

- 15. Click on the Login button to access the Learning Curve Dashboard that contains the following:
  - a. Learning Curve Banner
  - b. Course Catalog Search for courses in the system.
  - c. Contact Us
  - d. FDOT External Website
  - e. FDOT Facebook Page
  - f. External/Other Training enter/record external trainings outside of the system.
  - g. Continue
  - h. My Learning Path
  - i. Transcript
  - j. FDOT Notification Tweets