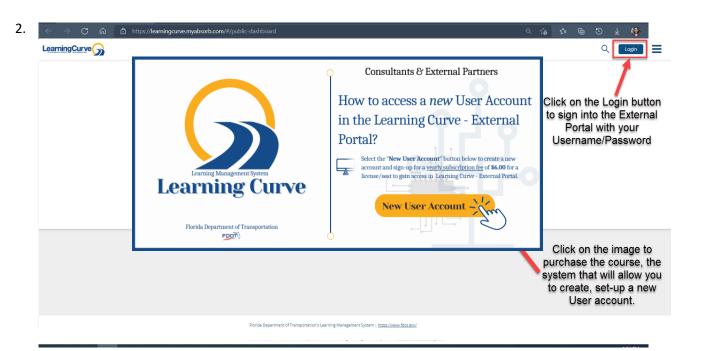

Use the Learning Curve External Portal link below to purchase a license to access trainings. Hyperlinks need to be 1. opened in an Internet browser (i.e. Internet Explorer or Google Chrome) or in an email. This is a \$6.00 yearly subscription fee for the Learner to gain system access to trainings until the duration of the Learning Management System contract. This subscription fee goes directly to the LMS vendor Absorb for the cost of a license and not the department. Note: Consultants who have a FDOT email address will need to utilize an external email address when creating an account in Learning Curve. LearningCurve ()

Learning Curve External Portal Link: https://learningcurve.myabsorb.com

Click on the "\$6.00" blue button to proceed to add this item to the shopping cart. 3.

|    | \$6.00                                                                                                                                                                                              |              |
|----|-----------------------------------------------------------------------------------------------------------------------------------------------------------------------------------------------------|--------------|
|    | ← → C â 🖻 https://learningcurve.myabsorb.com/#/online-courses/415cfd80-47c2-433b-abbe-9f697def < ਨੂੰ ਨੂੰ ਨੂੰ 🖻 🔁 🕄                                                                                  | 业 🏟 …        |
| 4. |                                                                                                                                                                                                     | in 📃         |
|    | How to Purchase a Learning Curve Account?                                                                                                                                                           | \$6.00       |
|    | Course Content                                                                                                                                                                                      |              |
|    | Purchase this item in order to create your personal account within the Learning Curve external training portal. This is also for Consultants that do not have a FDOT Email Address How to Access Le | arning Curve |
|    | Course Content                                                                                                                                                                                      |              |
|    | Instructions: 1 Lesson(s)                                                                                                                                                                           |              |
|    | How to Purchase a Learning Curve Account? (External Portal)                                                                                                                                         |              |
|    |                                                                                                                                                                                                     |              |