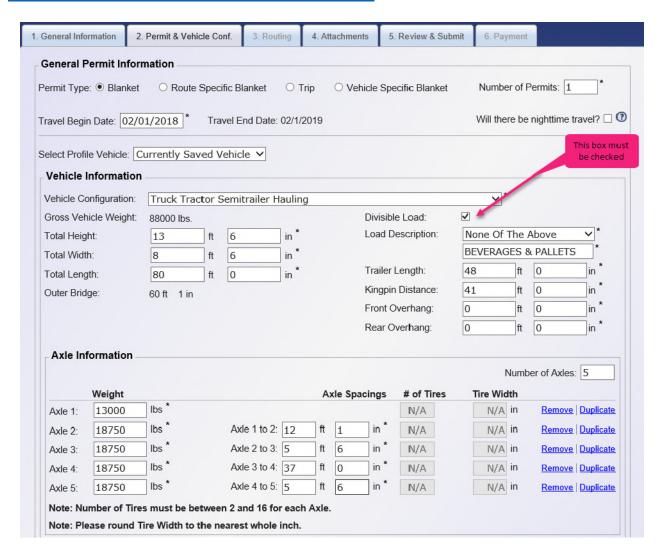

An example of how to complete the application is provided in the screenshot below.

PAS website address: <a href="https://pas.fdot.gov">https://pas.fdot.gov</a>