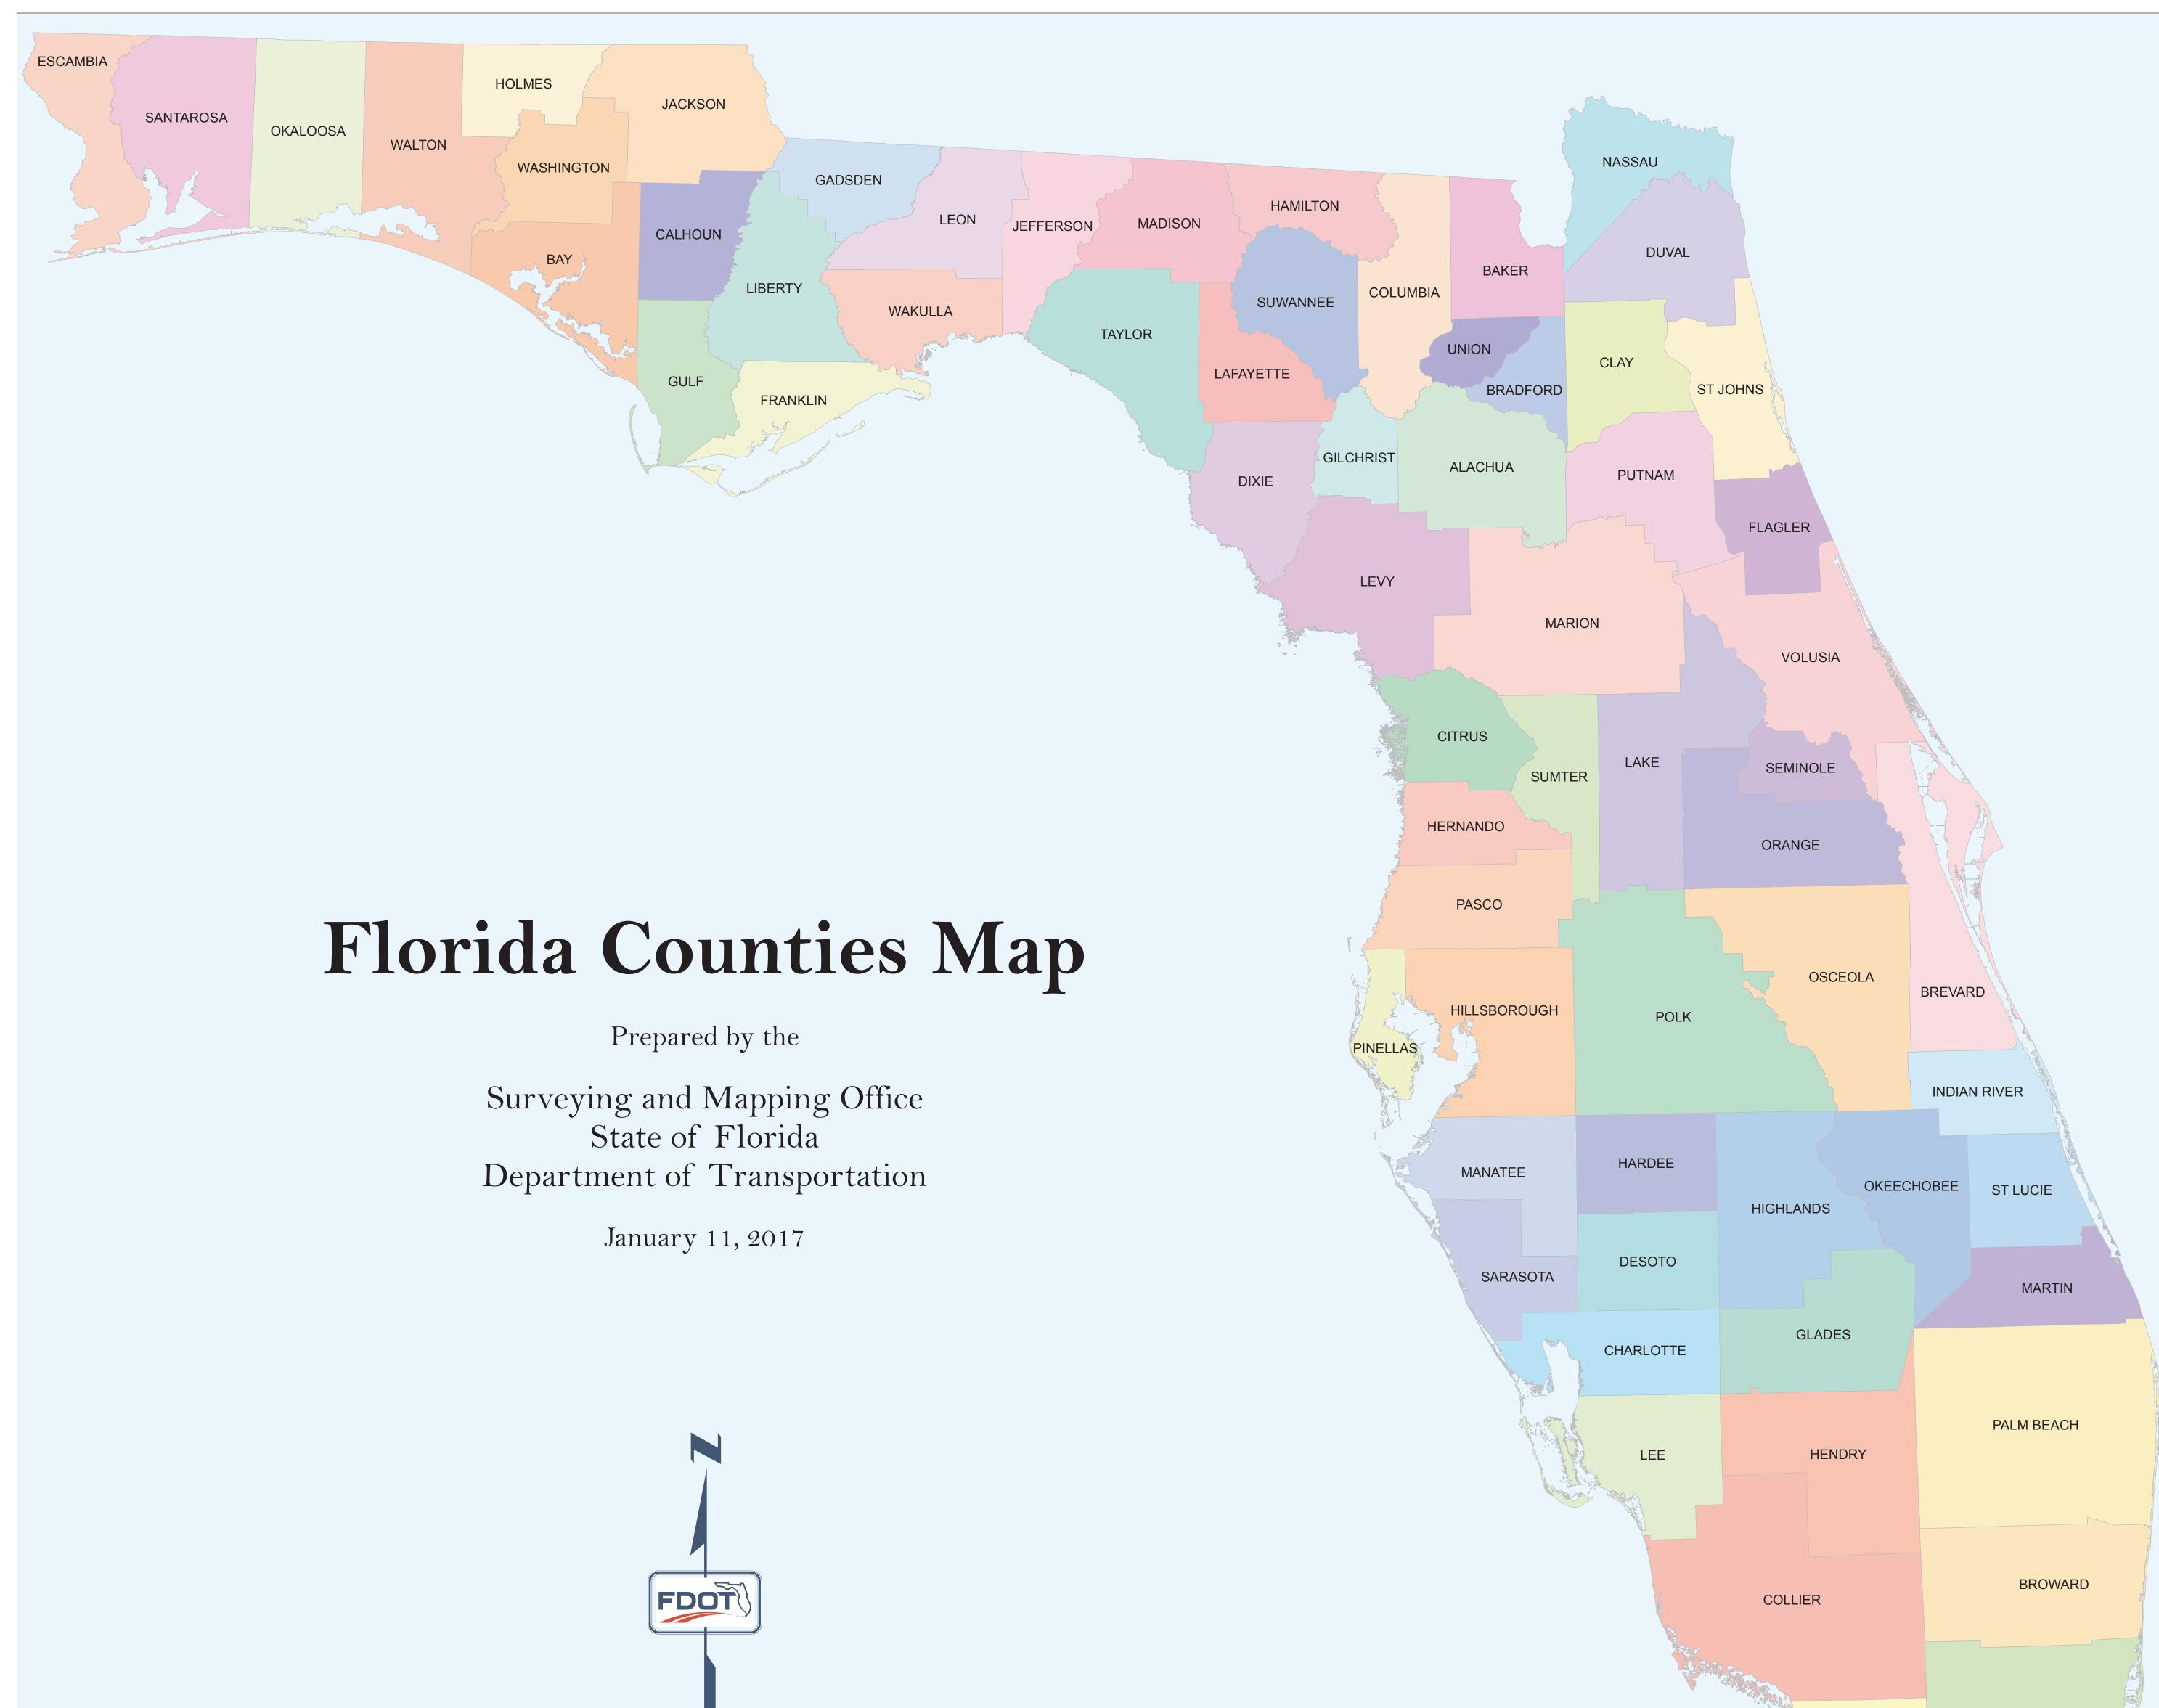

MIAMI-DADE

Florida Department of Transportation Surveying & Mapping Office 605 Suwanee St MS 5-L

Tallahassee, FL 32399

http://www.fdot.gov/geospatial

(850)414-4100

MONROE

The Florida Department of Transportation (FDOT) is providing this data "as is," and FDOT disclaims any and all warranties, whether expressed or implied, including (without limitation) any implied warranties of merchantability or fitness for a particular purpose. In no event will FDOT be liable to you or any third party for any direct, indirect, incidental, consequential, special, or exemplary damages or lost profits resulting from any use or misuse of this data.

This map was prepared on the Albers Equal Area Conic Projection, 1983 North American Datum.