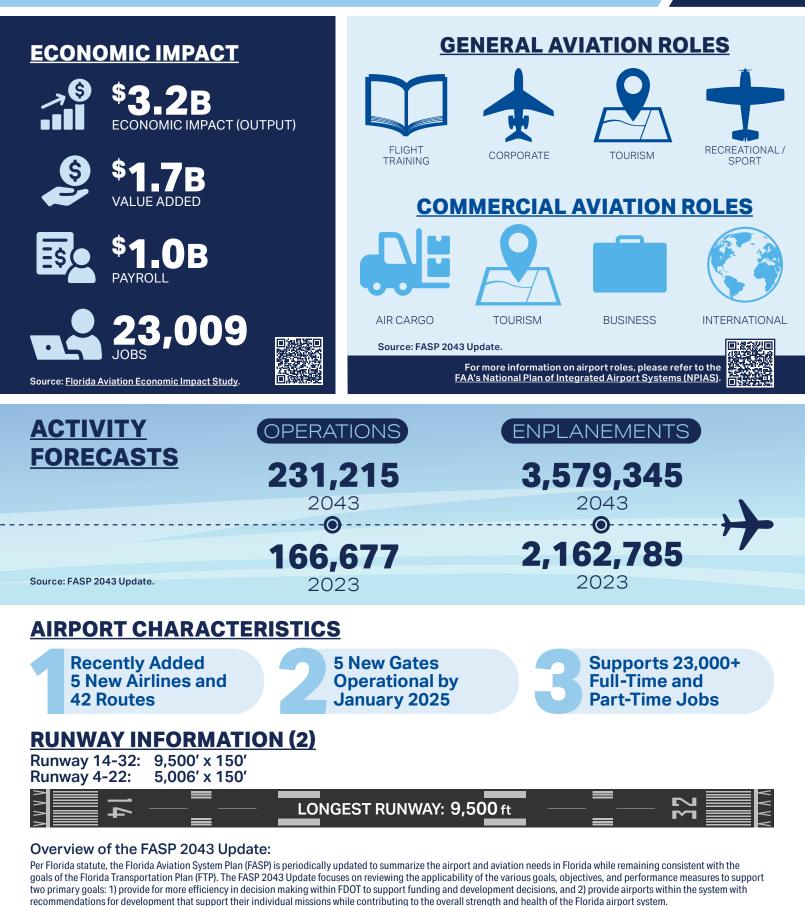

4

Sarasota Bradenton International Airport (SRQ) is one of the state's fastestgrowing commercial service airports, located between the beautiful Gulf Coast cities of Sarasota and Bradenton. The airport offers two paved intersecting runways, the longest of which is 9,500 feet long by 150 feet wide (Runway 14-32).

Between 2018 to 2023, the airport added five new airlines and 42 new routes which brought significant tourism dollars into the community. This growth has been supported by numerous capital improvement projects such as a five-gate terminal expansion to be completed in December 2024 and operational in January 2025, a new inline baggage system, commercial ramp expansions, new parking facilities, among other projects. In addition to providing scheduled commercial service, SRQ accommodates air cargo and a range of general aviation (GA) activities including recreational flying and corporate/business aviation supported by two existing fixed base operators (FBOs).