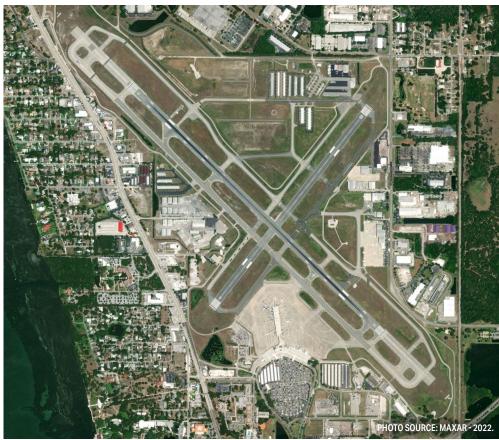

4

Sarasota Bradenton International Airport (SRQ) is one of the state's fastestgrowing commercial service airports, located between the beautiful Gulf Coast cities of Sarasota and Bradenton. The airport offers two paved intersecting runways, the longest of which is 9,500 feet long by 150 feet wide (Runway 14-32).

Between 2018 to 2023, the airport added five new airlines and 42 new routes which brought significant tourism dollars into the community. This growth has been supported by numerous capital improvement projects such as a five-gate terminal expansion to be completed in December 2024 and operational in January 2025, a new inline baggage system, commercial ramp expansions, new parking facilities, among other projects. In addition to providing scheduled commercial service, SRQ accommodates air cargo and a range of general aviation (GA) activities including recreational flying and corporate/business aviation supported by two existing fixed base operators (FBOs).