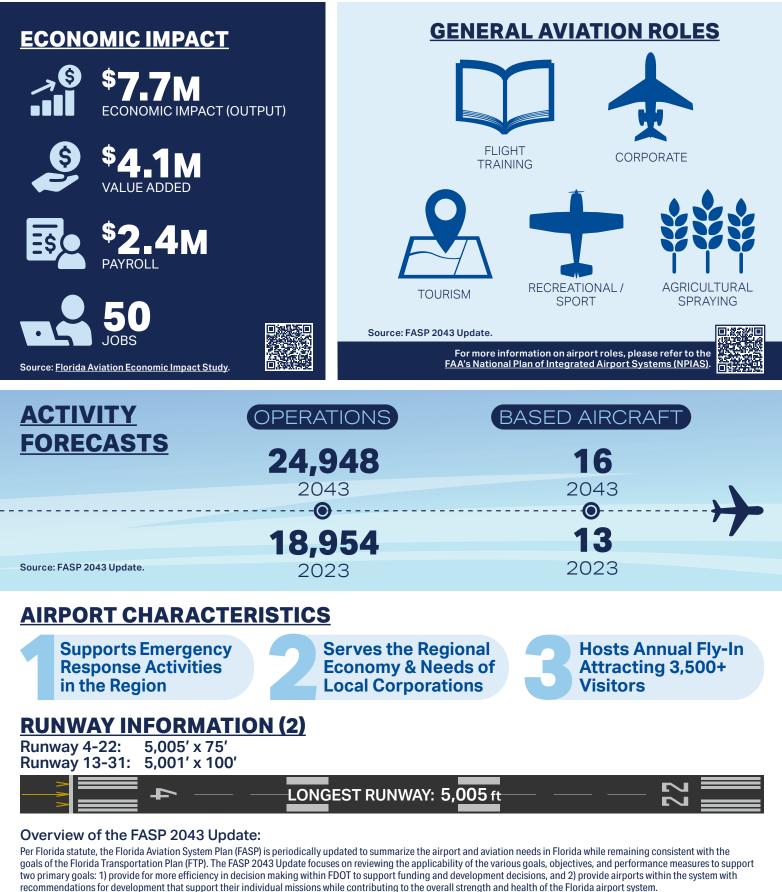

Cross City Airport (CTY) is a publicly owned, public-use general aviation (GA) airport in north-central Florida located one mile east of Cross City. CTY has two paved runways (Runway 4-22 and Runway 13-31). Runway 4-22 is 5,005 feet long and 75 feet wide and is the longest runway at CTY.

As a GA airport, CTY supports a variety of aviation activities, including recreational flying, flight training, and corporate aviation. CTY is used by several local and nonlocal businesses to fly customers and employees to and from Cross City on corporate aircraft. During the growing season, CTY is used by agricultural sprayers to apply fertilizer to tree farms in the area.

The airport is a catalyst for the local economy, as airport visitors often patronize restaurants and hotels in the vicinity. An annual fly-in and airshow attracts more than 3,500 visitors to CTY. The event is free to the public and includes static aircraft displays, military demonstrations, and a vintage car show. In past years, up to 65 aircraft have flown into the event, and 100 businesses offering products and services in Cross City and nearby towns have participated in the show. In addition to its role in supporting local economic activity, CTY assists the entire region by accommodating medical air transportation and search and rescue flights operating within north-central Florida.