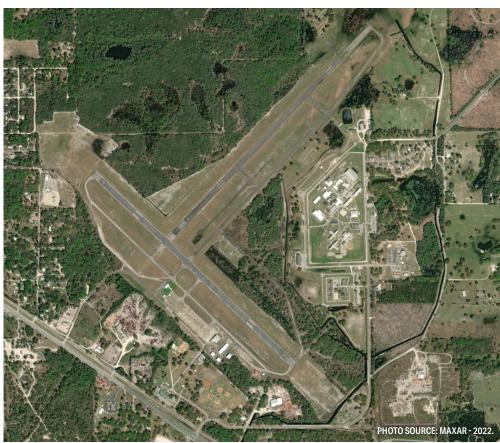

Cross City Airport (CTY) is a publicly owned, public-use general aviation (GA) airport in north-central Florida located one mile east of Cross City. CTY has two paved runways (Runway 4-22 and Runway 13-31). Runway 4-22 is 5,005 feet long and 75 feet wide and is the longest runway at CTY.