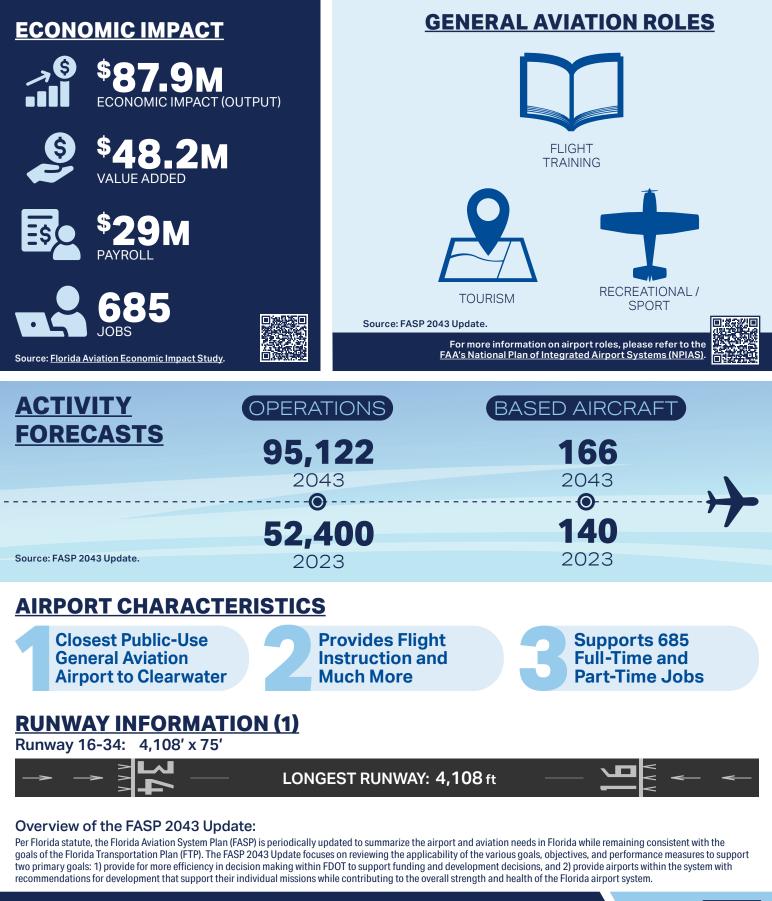

FAR\\/ATFR

4

Clearwater Airpark (CLW) is located in Pinellas County, approximately three miles northeast of downtown Clearwater. The airport has one runway (16-34) that measures 4,108 feet long by 75 feet wide. CLW is home to a vibrant general aviation