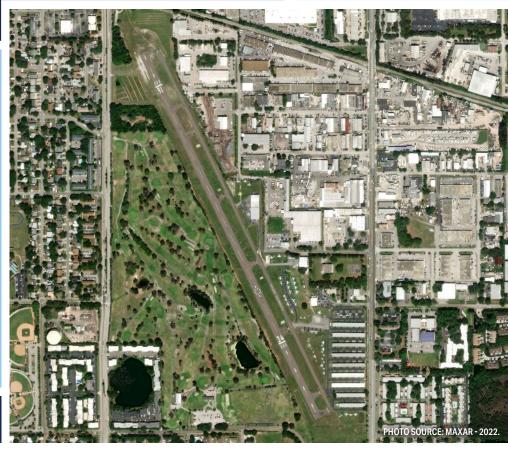

FAR\\/ATFR

4

Clearwater Airpark (CLW) is located in Pinellas County, approximately three miles northeast of downtown Clearwater. The airport has one runway (16-34) that measures 4,108 feet long by 75 feet wide. CLW is home to a vibrant general aviation

Located along the Florida Suncoast, CLW offers convenient access to white-sand beaches, golf resorts, Major League Baseball Spring Training events, and other attractions that make Clearwater Beach a world-renowned tourist destination. Aerial sightseeing tours and aerial photography are frequently accommodated as visitors seek to experience Clearwater and St. Petersburg from a new perspective. Clearwater Airpark also supports search and rescue operations and training, and the United States (U.S.) Coast Guard uses the airport to stage disaster relief efforts. Occasionally, local news stations operate from the airport, further highlighting CLW's important role in its community and across the region.