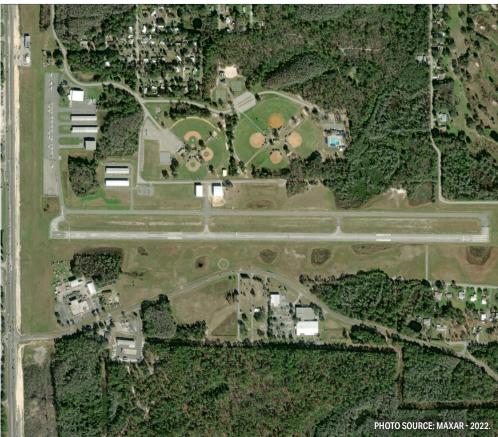

4

Crystal River-Captain Tom Davis Field (CGC) is a publicly owned, public-use airport in west-central Florida, located three miles southwest of Crystal River's central business district. CGC is owned and operated by Citrus County and serves general aviation (GA) activities.

CGC has one paved runway (9-27) measuring 4,557 feet long by 75 feet wide and one turf runway (18-36) measuring 2,666 feet long and 100 feet wide. As a GA airport, CGC serves a variety of aviation activities that bring visitors to the community, drive business in the region, and support the state airport system. The airport is a popular destination for recreational and corporate aviators. Visitors can enjoy local attractions such as the Plantation Inn & Golf Resort and manatee tours in the Crystal River National Wildlife Refuge.