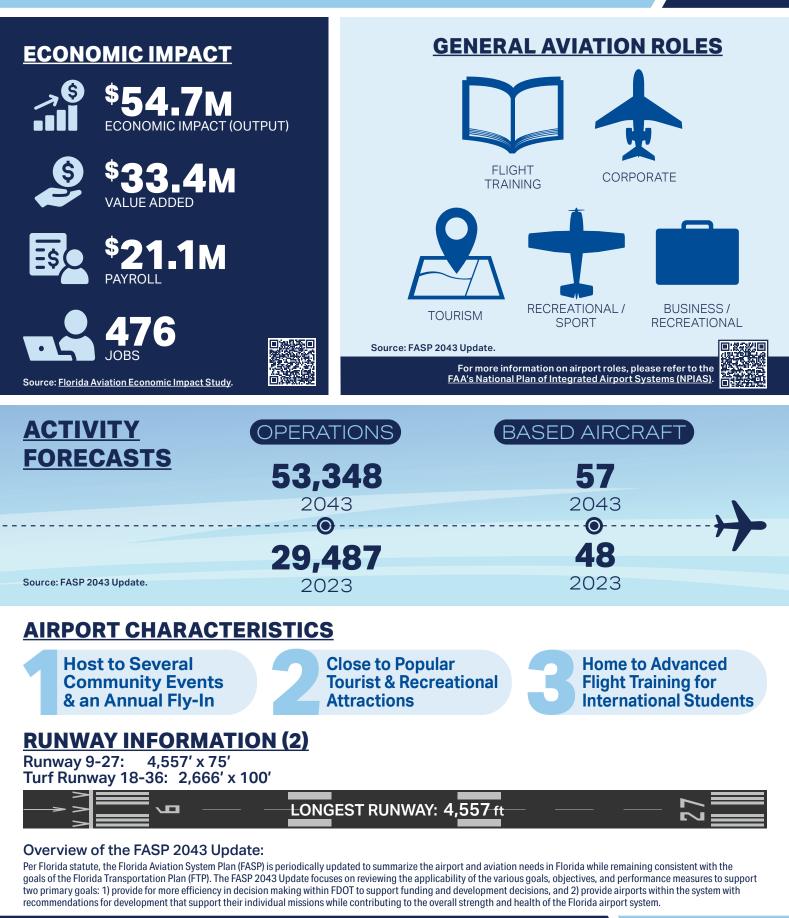

CGC has one paved runway (9-27) measuring 4,557 feet long by 75 feet wide and one turf runway (18-36) measuring 2,666 feet long and 100 feet wide. As a GA airport, CGC serves a variety of aviation activities that bring visitors to the community, drive business in the region, and support the state airport system. The airport is a popular destination for recreational and corporate aviators. Visitors can enjoy local attractions such as the Plantation Inn & Golf Resort and manatee tours in the Crystal River National Wildlife Refuge.

CGC is home to Crystal Aero Group, which offers a variety of services including aircraft fueling, aircraft maintenance, and charter flights. Crystal Aero Group is also a FAA-certified flight school that provides basic and advanced flight training to international students who live in Crystal River during their training programs. CGC also hosts a number of events supporting the community including an annual fly-in and Citrus Leadership Day. This unique event is designed to educate incoming elected county officials about the vital role that CGC plays in the community.