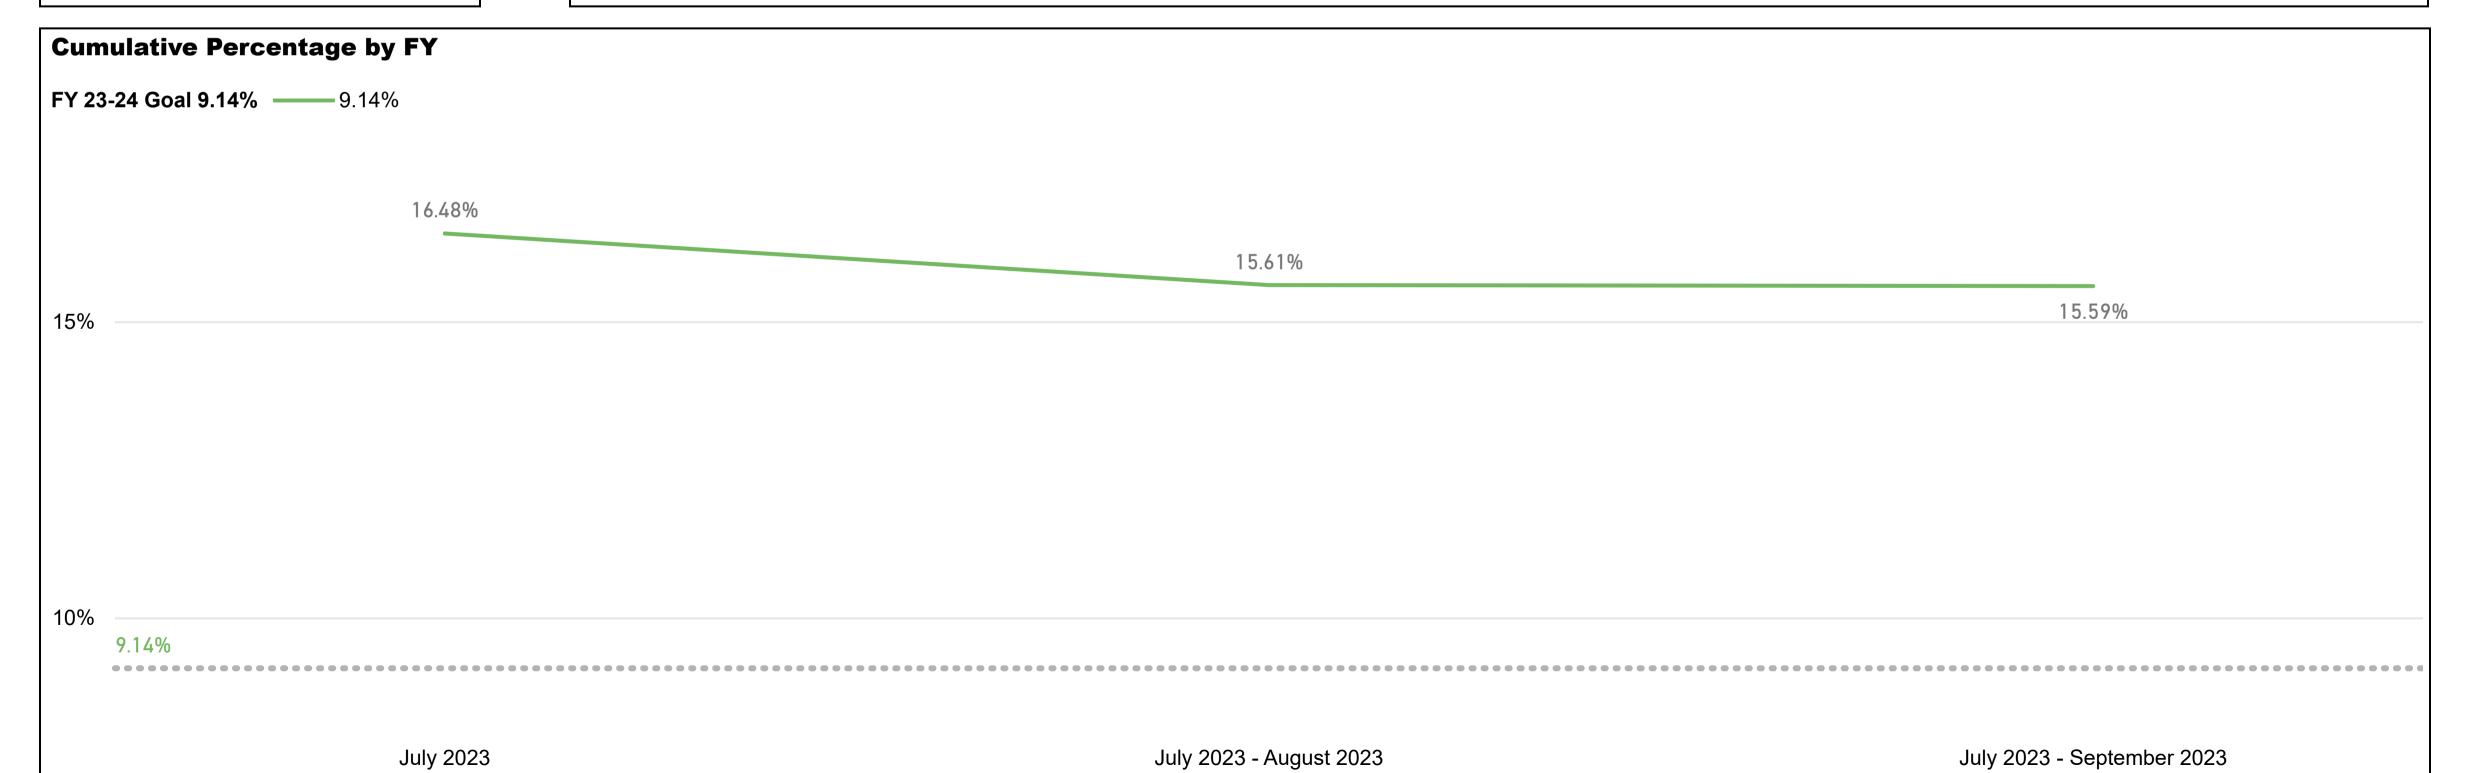

| Cumulative MBE Performance |            |            |                                       |                               |                                |                 |  |  |
|----------------------------|------------|------------|---------------------------------------|-------------------------------|--------------------------------|-----------------|--|--|
| State FY                   | Start Date | Last Date  | <b>Cumulative Expenditures Amount</b> | <b>Cumulative MBE Dollars</b> | <b>Cumululative Percentage</b> | FY 23 - 24 Goal |  |  |
| July 2023                  | 07/01/2023 | 07/31/2023 | 856,495,583.75                        | 141,151,421.47                | 16.48%                         | 9.14            |  |  |
| July 2023 - August 2023    | 07/01/2023 | 08/31/2023 | 1,795,262,686.82                      | 280,224,140.70                | 15.61%                         | 9.14            |  |  |
| July 2023 - September 2023 | 07/01/2023 | 09/30/2023 | 2,612,830,827.02                      | 407,394,072.57                | 15.59%                         | 9.14            |  |  |
|                            |            |            |                                       |                               |                                |                 |  |  |