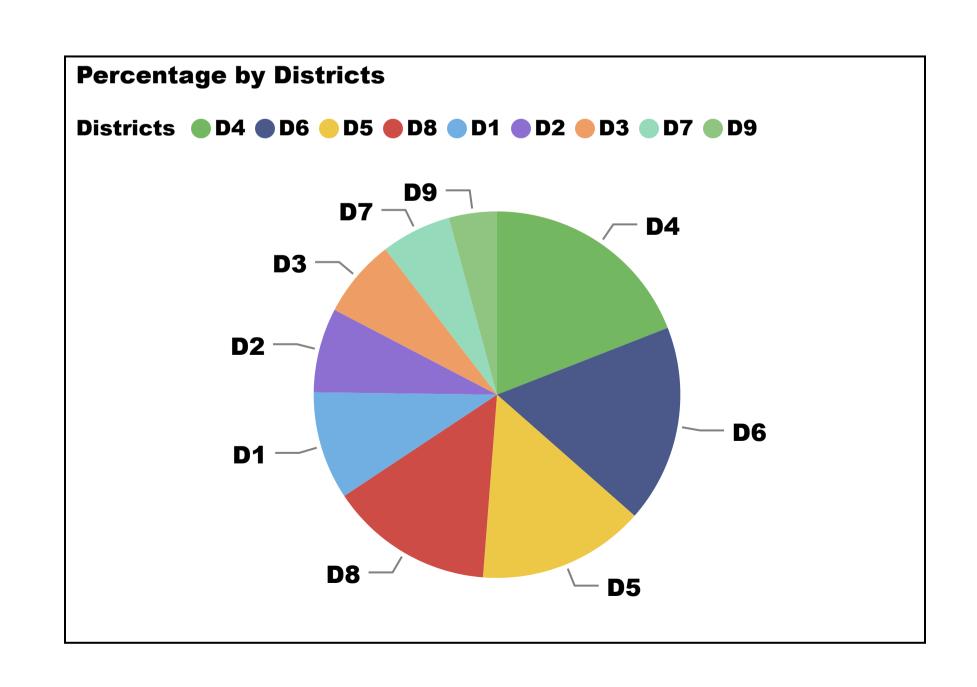

## **Expenditure Amount and MBE Spending Comparison by District**

**Select Reported Dates:** 

| 7/1/2023 | 9/30/2023 |
|----------|-----------|
|----------|-----------|

| Year To Date Cumulative |                    |                  |            |  |  |  |
|-------------------------|--------------------|------------------|------------|--|--|--|
| <b>District</b>         | Expenditure        | MBE              | Percentage |  |  |  |
| 1                       | \$299,870,190.22   | \$40,896,022.99  | 13.64%     |  |  |  |
| 2                       | \$242,851,198.94   | \$25,896,587.82  | 10.66%     |  |  |  |
| 3                       | \$232,925,493.82   | \$23,054,892.49  | 9.90%      |  |  |  |
| 4                       | \$285,486,127.51   | \$77,868,807.83  | 27.28%     |  |  |  |
| 5                       | \$341,929,885.52   | \$72,104,158.84  | 21.09%     |  |  |  |
| 6                       | \$184,604,393.49   | \$46,035,197.71  | 24.94%     |  |  |  |
| 7                       | \$372,547,491.39   | \$33,024,735.90  | 8.86%      |  |  |  |
| 8                       | \$335,122,113.23   | \$69,311,066.87  | 20.68%     |  |  |  |
| 9                       | \$317,493,932.90   | \$19,202,602.12  | 6.05%      |  |  |  |
| Total                   | \$2,612,830,827.02 | \$407,394,072.57 | 15.59%     |  |  |  |