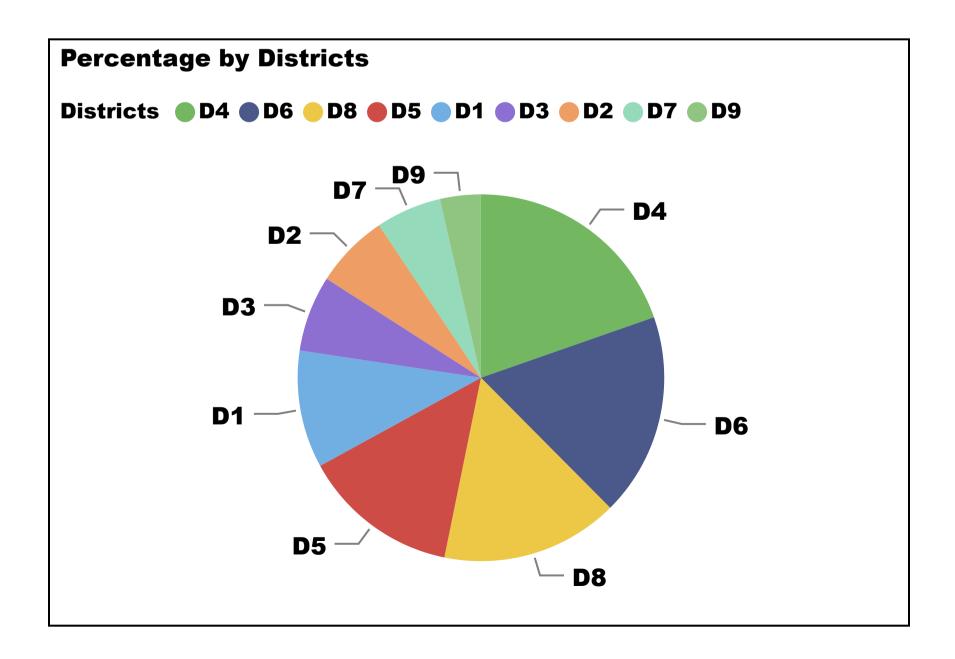

**Select Reported Dates:** 

|          | Year To Date Cumulative |                  |            |  |  |  |  |  |
|----------|-------------------------|------------------|------------|--|--|--|--|--|
| District | Expenditure             | MBE              | Percentage |  |  |  |  |  |
| 1        | \$501,054,671.09        | \$69,115,793.72  | 13.79%     |  |  |  |  |  |
| 2        | \$484,690,070.63        | \$42,206,616.18  | 8.71%      |  |  |  |  |  |
| 3        | \$397,276,462.03        | \$35,448,802.03  | 8.92%      |  |  |  |  |  |
| 4        | \$478,400,390.26        | \$125,255,031.70 | 26.18%     |  |  |  |  |  |
| 5        | \$591,653,147.65        | \$108,979,269.90 | 18.42%     |  |  |  |  |  |
| 6        | \$324,017,945.11        | \$77,258,707.71  | 23.84%     |  |  |  |  |  |
| 7        | \$670,402,459.72        | \$51,760,815.55  | 7.72%      |  |  |  |  |  |
| 8        | \$549,135,044.86        | \$114,541,760.04 | 20.86%     |  |  |  |  |  |
| 9        | \$580,329,410.11        | \$27,786,661.14  | 4.79%      |  |  |  |  |  |
| Total    | \$4,576,959,601.46      | \$652,353,457.97 | 14.25%     |  |  |  |  |  |

## **Expenditure Amount and MBE Spending Comparison by District**