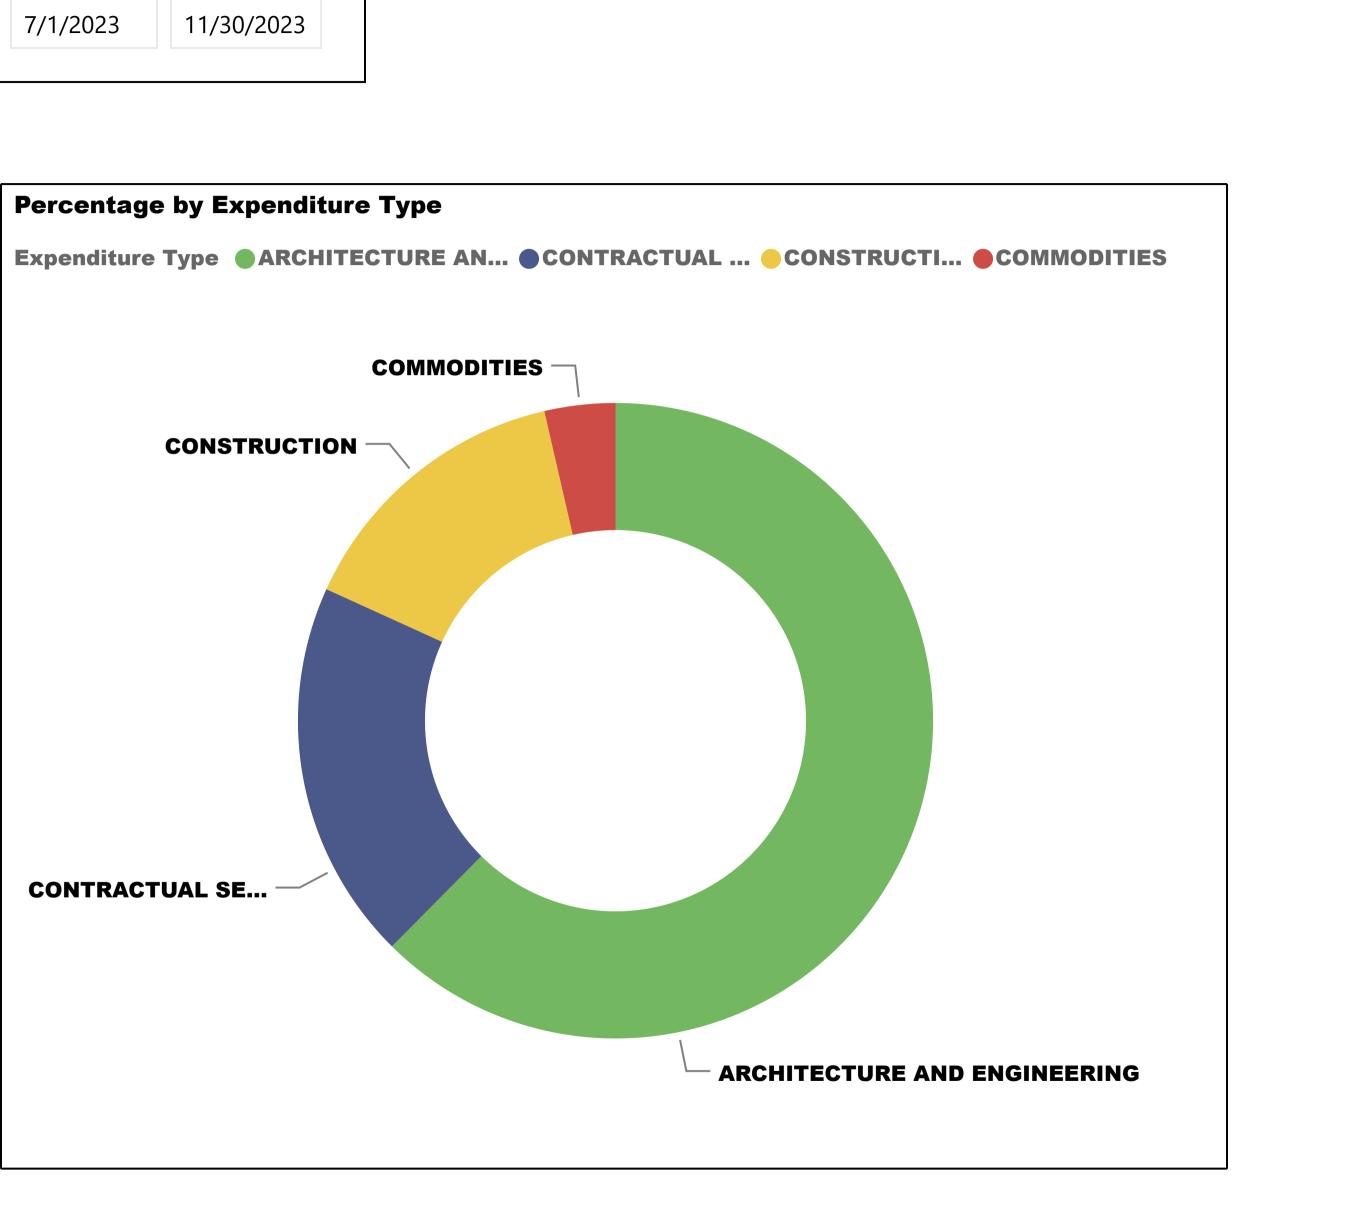

| State FY                   | Start Date | Last Date  | <b>Cumulative Expenditures Amount</b> | <b>Cumulative MBE Dollars</b> | <b>Cumululative Percentage</b> | FY 23 - 24 Goal |  |  |
|----------------------------|------------|------------|---------------------------------------|-------------------------------|--------------------------------|-----------------|--|--|
| July 2023                  | 07/01/2023 | 07/31/2023 | 856,495,583.75                        | 141,029,454.16                | 16.47%                         | 9.14            |  |  |
| July 2023 - August 2023    | 07/01/2023 | 08/31/2023 | 1,795,262,686.82                      | 280,028,124.98                | 15.60%                         | 9.14            |  |  |
| July 2023 - September 2023 | 07/01/2023 | 09/30/2023 | 2,612,830,827.02                      | 407,387,189.02                | 15.59%                         | 9.14            |  |  |
| July 2023 - October 2023   | 07/01/2023 | 10/31/2023 | 3,619,389,299.47                      | 534,293,118.97                | 14.76%                         | 9.14            |  |  |
| July 2023 - November 2023  | 07/01/2023 | 11/30/2023 | 4,576,959,601.46                      | 652,353,457.97                | 14.25%                         | 9.14            |  |  |

## **Cumulative MBE Performance**

15.59%

14.76%

14.25%