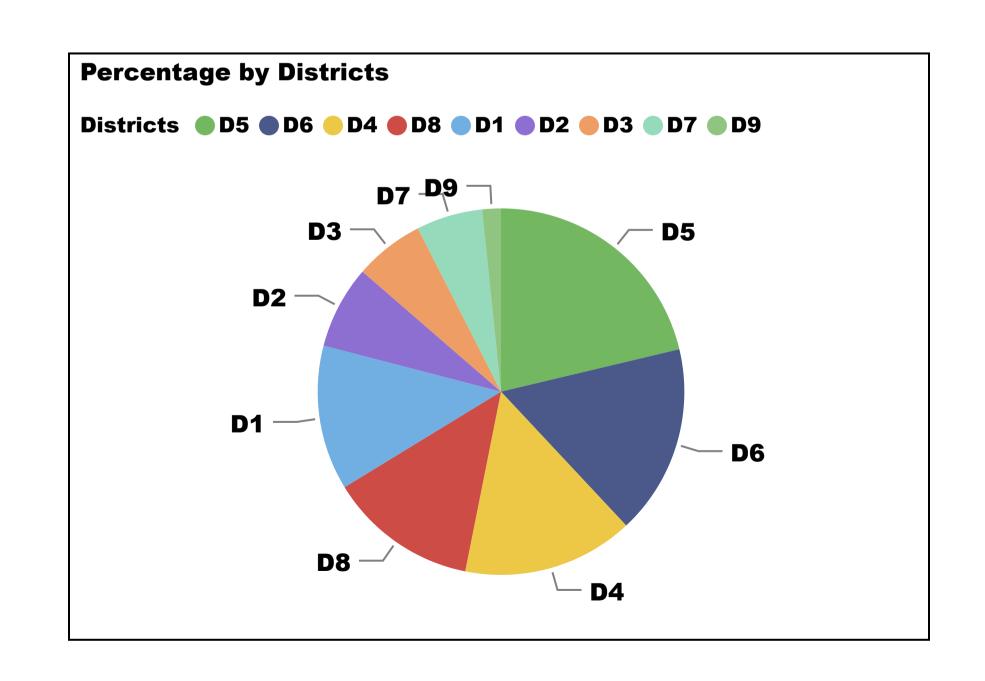

## **Expenditure Amount and MBE Spending Comparison by District**

**Select Reported Dates:** 

| 7/31/2023 |
|-----------|
|-----------|

| Year To Date Cumulative |                    |                  |            |  |  |  |  |
|-------------------------|--------------------|------------------|------------|--|--|--|--|
| <b>District</b>         | Expenditure        | MBE              | Percentage |  |  |  |  |
| 1                       | \$75,855,397.50    | \$14,100,932.33  | 18.59%     |  |  |  |  |
| 2                       | \$71,844,132.17    | \$7,650,646.86   | 10.65%     |  |  |  |  |
| 3                       | \$67,394,460.97    | \$6,016,735.40   | 8.93%      |  |  |  |  |
| 4                       | \$85,184,702.96    | \$18,711,473.53  | 21.97%     |  |  |  |  |
| 5                       | \$118,794,563.18   | \$36,782,331.32  | 30.96%     |  |  |  |  |
| 6                       | \$60,018,378.87    | \$14,627,875.06  | 24.37%     |  |  |  |  |
| 7                       | \$127,247,512.43   | \$10,836,390.43  | 8.52%      |  |  |  |  |
| 8                       | \$128,486,279.48   | \$24,557,835.33  | 19.11%     |  |  |  |  |
| 9                       | \$317,240,876.60   | \$7,587,458.51   | 2.39%      |  |  |  |  |
| Total                   | \$1,052,066,304.16 | \$140,871,678.77 | 13.39%     |  |  |  |  |