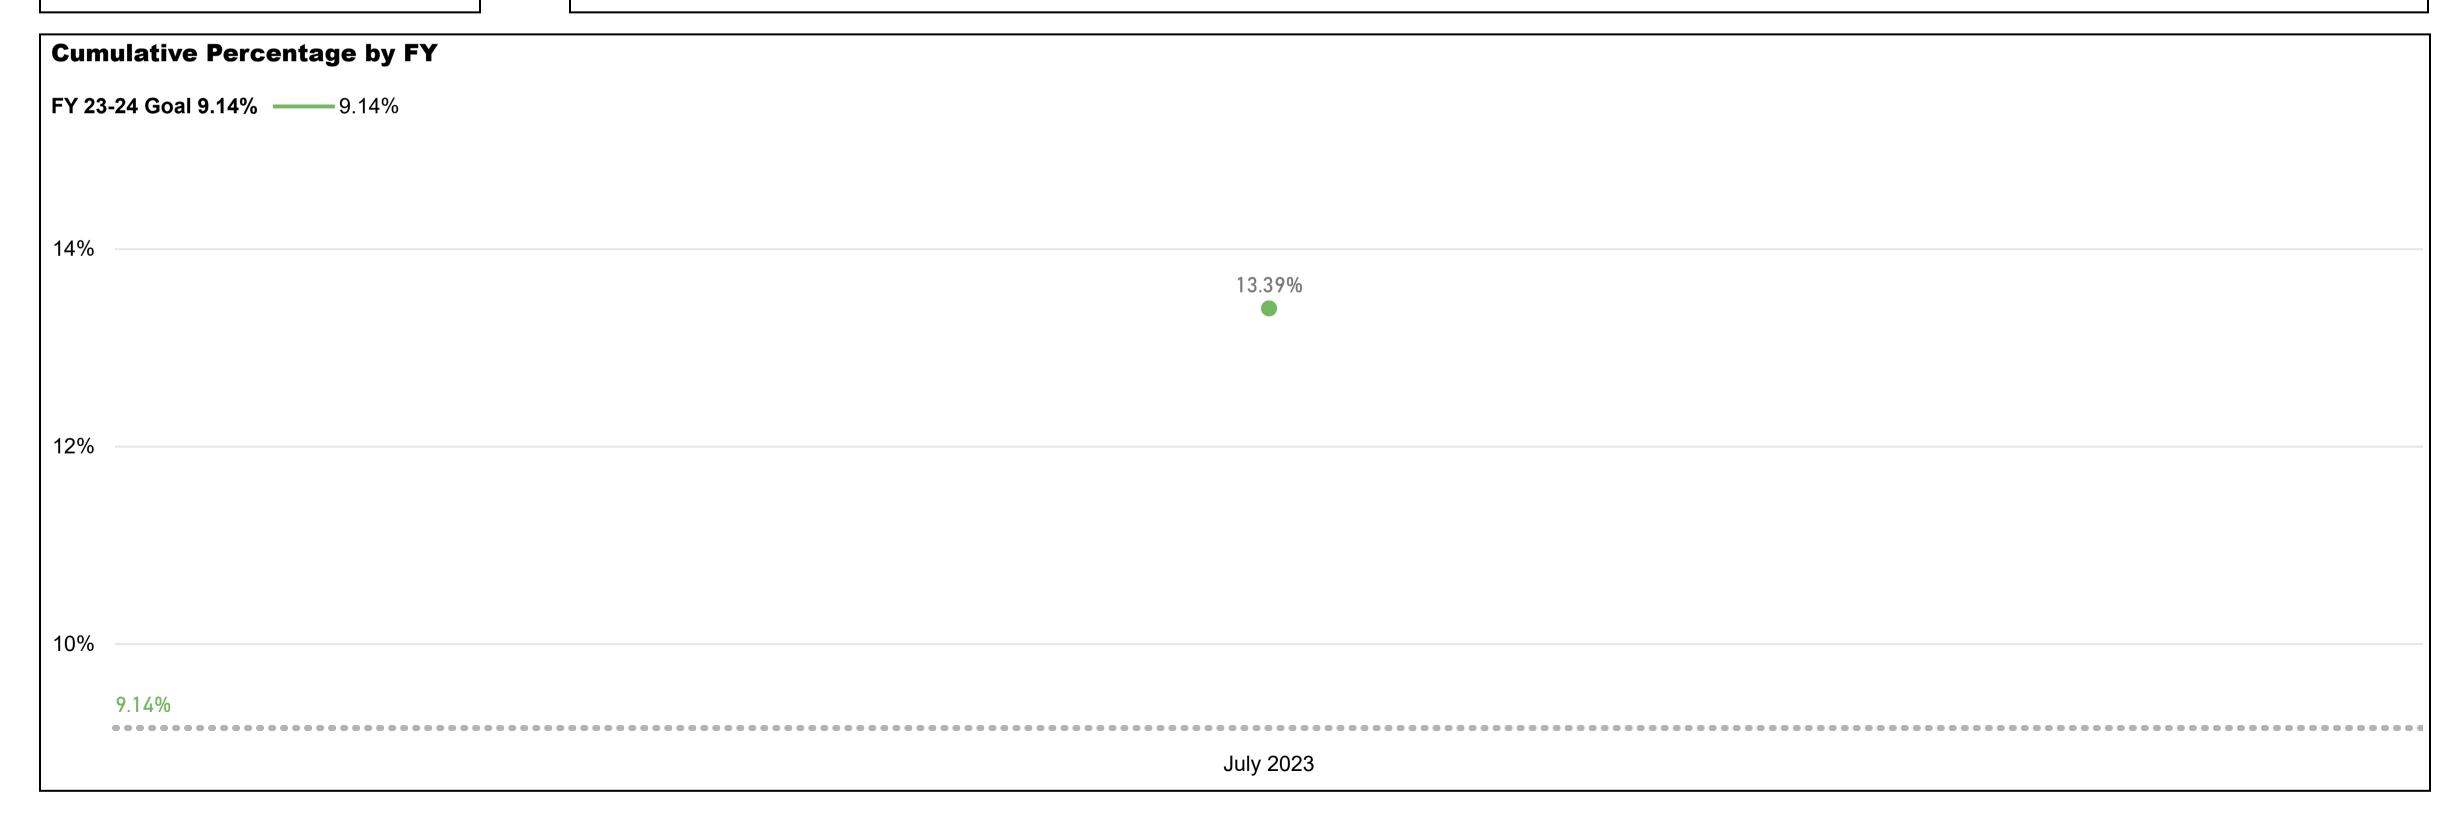

| Cumulative MBE Performance |            |            |                                       |                               |                                |                 |  |  |
|----------------------------|------------|------------|---------------------------------------|-------------------------------|--------------------------------|-----------------|--|--|
| State FY                   | Start Date | Last Date  | <b>Cumulative Expenditures Amount</b> | <b>Cumulative MBE Dollars</b> | <b>Cumululative Percentage</b> | FY 23 - 24 Goal |  |  |
| July 2023                  | 07/01/2023 | 07/31/2023 | 1,052,066,304.16                      | 140,871,678.77                | 13.39%                         | 9.14            |  |  |
|                            |            |            |                                       |                               |                                |                 |  |  |
|                            |            |            |                                       |                               |                                |                 |  |  |
|                            |            |            |                                       |                               |                                |                 |  |  |
|                            |            |            |                                       |                               |                                |                 |  |  |
|                            |            |            |                                       |                               |                                |                 |  |  |
|                            |            |            |                                       |                               |                                |                 |  |  |
|                            |            |            |                                       |                               |                                |                 |  |  |
|                            |            |            |                                       |                               |                                |                 |  |  |
|                            |            |            |                                       |                               |                                |                 |  |  |