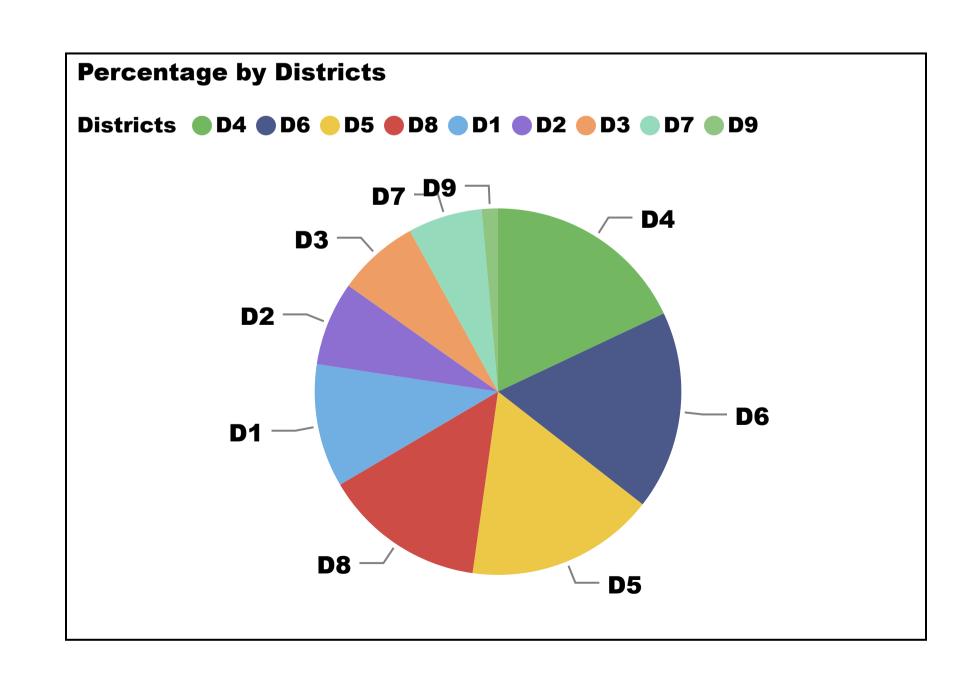

## **Expenditure Amount and MBE Spending Comparison by District**

**Select Reported Dates:** 

7/1/2023 8/31/2023

| Year To Date Cumulative |                    |                  |            |  |  |  |  |
|-------------------------|--------------------|------------------|------------|--|--|--|--|
| District                | Expenditure        | MBE              | Percentage |  |  |  |  |
| 1                       | \$192,890,047.94   | \$29,374,142.17  | 15.23%     |  |  |  |  |
| 2                       | \$162,471,924.34   | \$16,860,985.01  | 10.38%     |  |  |  |  |
| 3                       | \$157,493,048.61   | \$15,883,645.16  | 10.09%     |  |  |  |  |
| 4                       | \$197,868,374.80   | \$49,811,288.19  | 25.17%     |  |  |  |  |
| 5                       | \$235,029,783.15   | \$54,874,242.59  | 23.35%     |  |  |  |  |
| 6                       | \$121,427,027.47   | \$29,839,244.41  | 24.57%     |  |  |  |  |
| 7                       | \$264,270,508.37   | \$24,230,223.86  | 9.17%      |  |  |  |  |
| 8                       | \$243,298,788.74   | \$48,725,617.43  | 20.03%     |  |  |  |  |
| 9                       | \$542,882,147.06   | \$10,816,795.75  | 1.99%      |  |  |  |  |
| Total                   | \$2,117,631,650.48 | \$280,416,184.57 | 13.24%     |  |  |  |  |