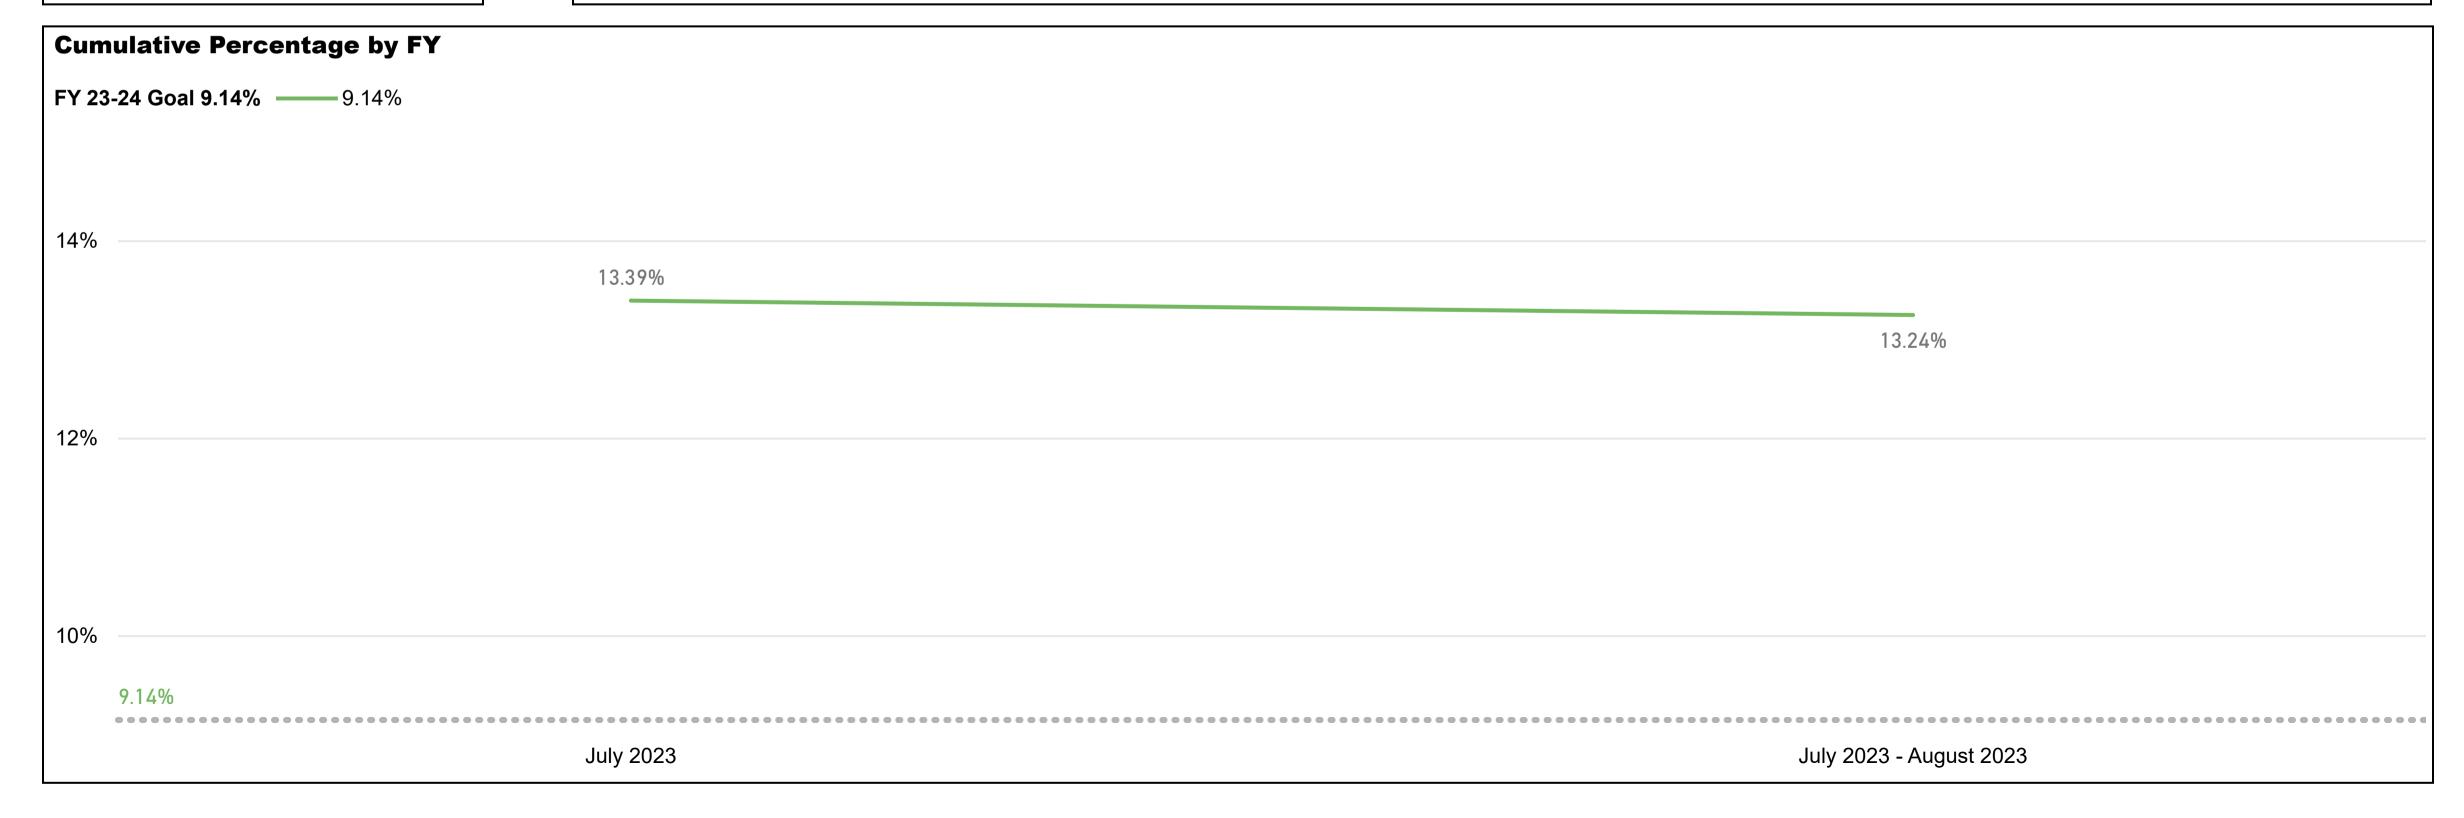

| Cumulative MBE Performance |            |            |                                       |                               |                                |                 |  |  |  |
|----------------------------|------------|------------|---------------------------------------|-------------------------------|--------------------------------|-----------------|--|--|--|
| State FY                   | Start Date | Last Date  | <b>Cumulative Expenditures Amount</b> | <b>Cumulative MBE Dollars</b> | <b>Cumululative Percentage</b> | FY 23 - 24 Goal |  |  |  |
| July 2023                  | 07/01/2023 | 07/31/2023 | 1,052,066,304.16                      | 140,849,073.29                | 13.39%                         | 9.14            |  |  |  |
| July 2023 - August 2023    | 07/01/2023 | 08/31/2023 | 2,117,631,650.48                      | 280,416,184.57                | 13.24%                         | 9.14            |  |  |  |
|                            |            |            |                                       |                               |                                |                 |  |  |  |
|                            |            |            |                                       |                               |                                |                 |  |  |  |
|                            |            |            |                                       |                               |                                |                 |  |  |  |
|                            |            |            |                                       |                               |                                |                 |  |  |  |
|                            |            |            |                                       |                               |                                |                 |  |  |  |
|                            |            |            |                                       |                               |                                |                 |  |  |  |