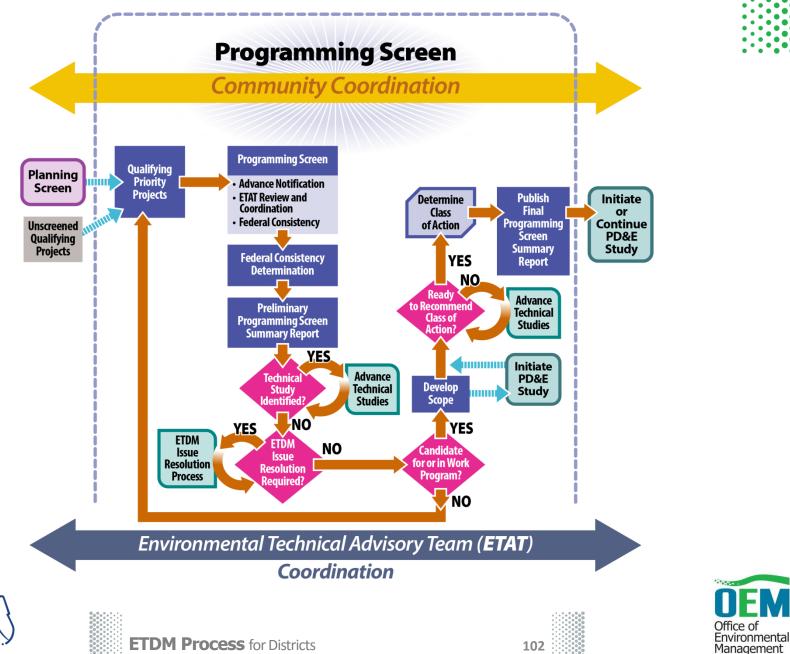

## Lesson 4 ETDM Programming Screens

**ETDM Process** for Districts

FD

## Districts' Tasks after the Programming Screen review

- Consult with OEM
- Identify potential technical studies and permit needs
- Develop the Preliminary Programming Screen Summary Report
- Review requests from ETAT for Participating and Cooperating Agencies and send recommendations to OEM
- Propose elimination of alternatives, if applicable, and send recommendations to OEM
- Send proposed COA to OEM when appropriate
- Publish Final Programming Screen Summary Report

## **OEM Approvals after Programming Screen**