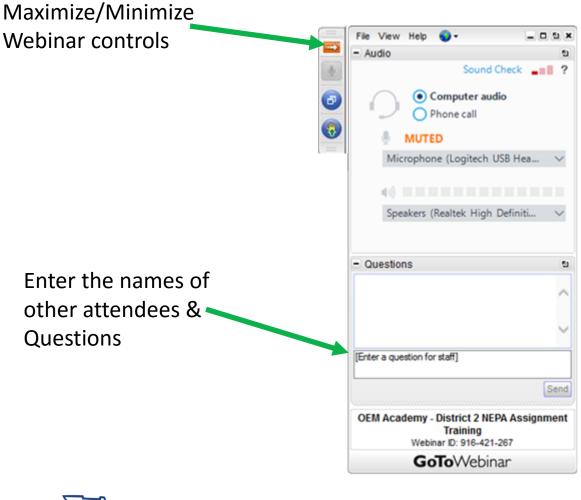

#### NEPA Assignment Course: Moving Forward with FDOT in the Driver's Seat Follow-up Webinars

**2016** 





## Webinar Housekeeping

- Breaks
- Recordings and Materials
- Chat Box (Questions and Sign-in Sheet)
- The Learning Curve







3



## Webinar Controls













## Today's Agenda



- Overview of Changes to the ETDM Process
- Tracking, Filing, and Records Management
- StateWide Environmental Project Tracker (SWEPT)
   Overview
- OEM Self-Assessment Process and NEPA Assignment Audit 101 Training









## **NEPA Assignment Course:** Changes in the ETDM Process for Districts

Trainer: Pete McGilvray

10/17/2016

#### esi est NewsFeed 07/14/2016 ... [+] The following new or updated GIS layers have been added to the EST: Corresponding EST maps, hardcopy maps, analyses and ... 06/03/2016 ... [+] The following new or updated GIS layers have been added to the EST: Corresponding EST maps, hardcopy maps, analyses and... Username Password: (Sign In) Forgot your Password? FGDL (About ETDM) (Public Site) (Contacts etdm III Alert Advanced Search