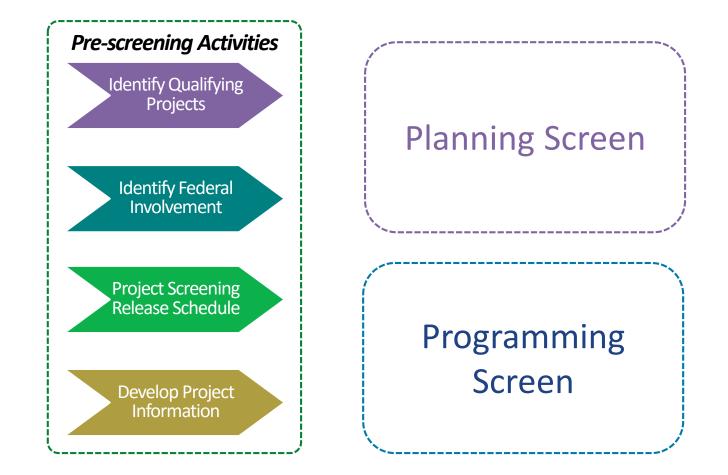

## Lesson 2 Pre-screening coordination and review

# Districts Prepare a Project for Screening

- Identify qualifying projects from SWAT planning meeting
- Gather information
  - Wind-shield surveys
  - Preliminary public involvement
  - EST data and map reviews
  - Information from previous activities
- Prepare project information
- Enter information into EST
- Coordinate schedules with OEM and ETAT
- Complete QA/QC of information

## Lesson 3 ETDM Planning Screens

## Lesson 4 ETDM Programming Screens

**ETDM Process** for Districts

FD