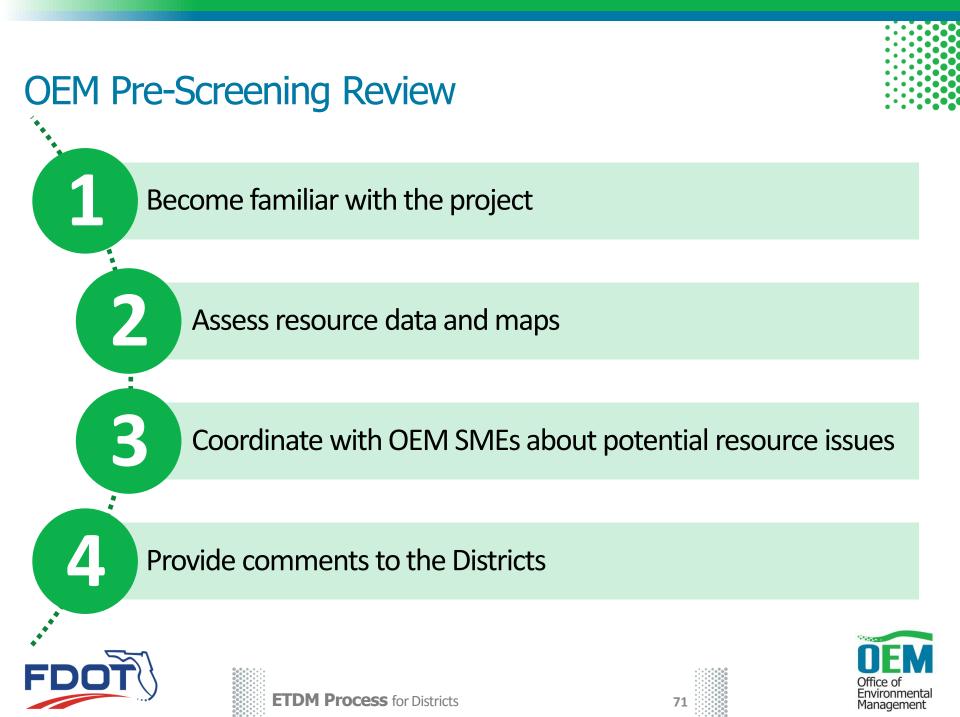

### **OEM Pre-Screening Review**

- District works with OEM project coordinators about potential resource issues.
- District notifies OEM to begin pre-screening review

• OEM reviews project information, returning comments to the District within 14 days