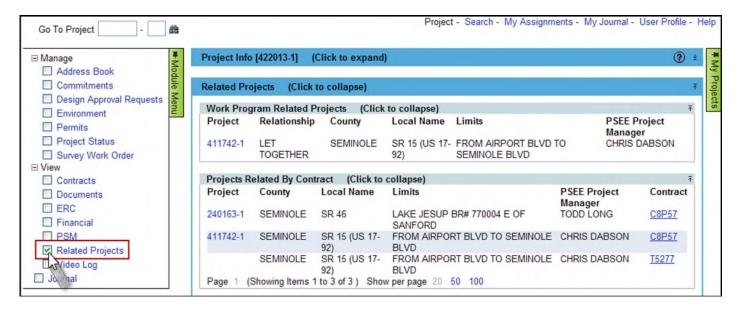

| Project Info | [422013-1] (Click   | to expand)   |                  |                                    | (2) ±                |
|--------------|---------------------|--------------|------------------|------------------------------------|----------------------|
| Related Pro  | ojects (Click to co | llanse)      |                  |                                    |                      |
|              | gram Related Proje  |              | collapse)        |                                    | Ŧ                    |
| Project      | Relationship        | County       | Local Name       | Limits                             | PSEE Project Manager |
| 411742-1     | LET TOGETHER        | SEMINOLE     | SR 15 (US 17-92) | FROM AIRPORT BLVD TO SEMINOLE BLVD | CHRIS DABSON         |
| Projects R   | elated By Contract  | (Click to ex | pand)            |                                    | ±                    |

From the Work Program Related Project section, the project link opens the project in a new window.

| Work Program Related Projects (Click to collapse)   Project Relationship County Local Name Limits PSEE Project Manager | Ŧ |
|------------------------------------------------------------------------------------------------------------------------|---|
|                                                                                                                        | Ŧ |
| 411742-1 LET TOGETHER SEMINOLE SR 15 (US 17-92) FROM AIRPORT BLVD TO SEMINOLE BLVD CHRIS DABSON                        |   |

## **Project Related By Contract**

The Project Related by Contract lists any other Projects that are funded under the same Contracts as the selected Project. A link to the contract is provided, which opens detailed information on the Contract from the Enterprise Information Portal (EIP).

| Work Prog            | ram Related Pr            | ojects (Click to expan               | nd)                                                                      |                           |                |
|----------------------|---------------------------|--------------------------------------|--------------------------------------------------------------------------|---------------------------|----------------|
| Dralasta D           | alatad Du Cantr           | ant /Clink to collanse               |                                                                          |                           |                |
| Project              | elated By Contr<br>County | act (Click to collapse<br>Local Name | Limits                                                                   | PSEE Project Manager      | Contract       |
|                      | oounty                    | Local manie                          |                                                                          | , ,                       |                |
|                      | SEMINOLE                  | SR 46                                | LAKE JESUP BR# 770004 E OF SANFORD                                       | TODD LONG                 | C8P57          |
| 240163-1<br>411742-1 | SEMINOLE                  | SR 46<br>SR 15 (US 17-92)            | LAKE JESUP BR# 770004 E OF SANFORD<br>FROM AIRPORT BLVD TO SEMINOLE BLVD | TODD LONG<br>CHRIS DABSON | C8P57<br>C8P57 |

Select a link under the Contract to view the details of the contract.

| Work Prog  | ram Related Pi  | rojects (Click to expa | nd)                                |                                         |                      |
|------------|-----------------|------------------------|------------------------------------|-----------------------------------------|----------------------|
| Projects R | elated By Contr | act (Click to collapse |                                    |                                         |                      |
| Project    | County          | Local Name             | Limits                             | PSEE Project Manager                    | Contract             |
| 240163-1   | SEMINOLE        | SR 46                  | LAKE JESUP BR# 770004 E OF SANFORD | TODD LONG                               | C8P57<br>C8P<br>T527 |
| 240103-1   |                 |                        |                                    | 000000000000000000000000000000000000000 | 000                  |
| 411742-1   | SEMINOLE        | SR 15 (US 17-92)       | FROM AIRPORT BLVD TO SEMINOLE BLVD | CHRIS DABSON                            | C8P 2                |