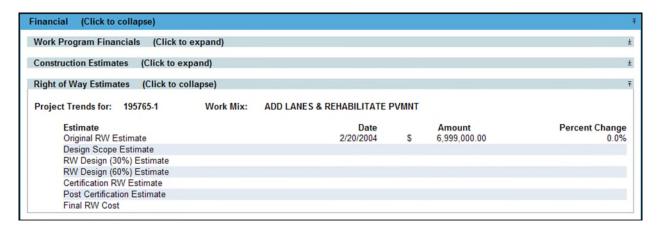

## **Right of Way Estimates**

The Right of Way Estimates related to a Project is a read - only section and displays data from the Estimate Report Tracking System (ERTS) such as Estimate, Date, Amount, and Percent Change.