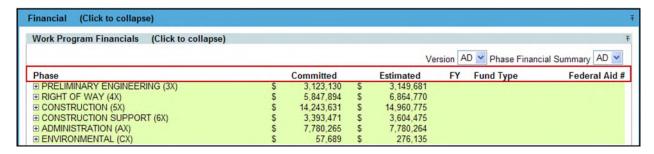

## **Work Program Financials**

Work Program Financials section is a read – only and displays the financial details from the Work Program regarding the Project selected.

Select the required combination of fields from the **Version** and **Phase Financial Summary** drop downs, to display the required Work Program Financial data.

The selected combination displays the Work Program details of the project which include:

Phase as listed in Work Program.

- Amount of **Committed** funding for the listed Phase Group from Work Program.
- Amount of Estimated funding for the listed Phase Group from the Project Cost Estimate section of Work Program.
- Fiscal Year (FY) for the listed funding as listed in Work Program.
- Fund Type for the listed funding as listed in Work Program.
- Federal Aid Number, if applicable, for the listed funding as listed in Work Program.