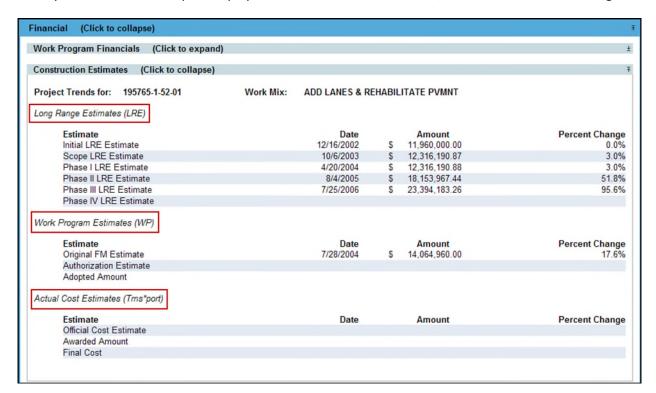

## **Construction Estimates**

The Construction Estimates related to a Project is a read - only section and displays data from the Estimate Report Tracking System (ERTS) regarding Long Range Estimates (LRE), Work Program Estimates (WP), and Actual Cost Estimates (Trns\*port) systems.

Each system LRE, WP, Trns\*port displays details such as Estimate, Date, Amount, and Percent Change.