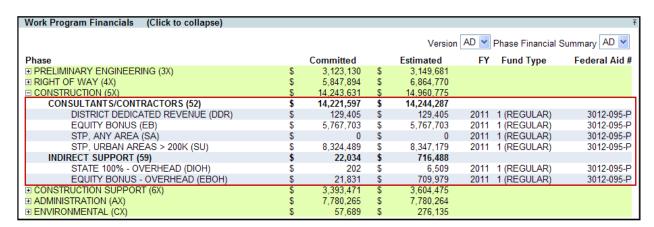

## **Work Program Financials**

Work Program Financials section is a read – only and displays the financial details from the Work Program regarding the Project selected.

Select the required combination of fields from the **Version** and **Phase Financial Summary** drop downs, to display the required Work Program Financial data.

The selected combination displays the Work Program details of the project which include:

Phase as listed in Work Program.

- Amount of **Committed** funding for the listed Phase Group from Work Program.
- Amount of Estimated funding for the listed Phase Group from the Project Cost Estimate section of Work Program.
- Fiscal Year (FY) for the listed funding as listed in Work Program.
- Fund Type for the listed funding as listed in Work Program.
- Federal Aid Number, if applicable, for the listed funding as listed in Work Program.

Select the plus box to the left of each Phase Group to see the detailed financials.

It displays the funding details of the selected phase group.