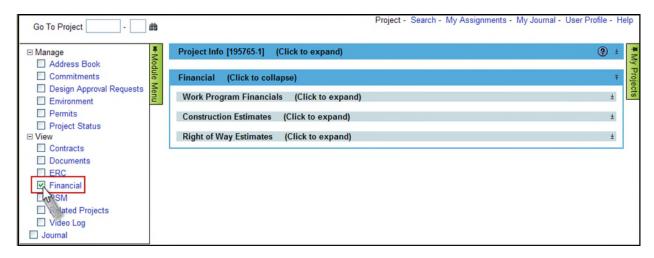

## The Financial Module

The Financial Module displays all the information that is related to a Project from the Work Program.

- Financial information is Read only. PSEE users cannot update any data in the Financial module. All PSEE Users will be able to read all the information displayed in this module.
- 1. Select the Financial module from the Module Menu. The Financial Module with the Work Program details will be displayed for a project.

The Financial module displays three sub sections such as Work Program Financials, Construction Estimates, and Right of Way Estimates.

## **Work Program Financials**

Work Program Financials section is a read – only and displays the financial details from the Work Program regarding the Project selected.

Select the required combination of fields from the **Version** and **Phase Financial Summary** drop downs, to display the required Work Program Financial data.

## **Construction Estimates**

The Construction Estimates related to a Project is a read - only section and displays data from the Estimate Report Tracking System (ERTS) regarding Long Range Estimates (LRE), Work Program Estimates (WP), and Actual Cost Estimates (Trns\*port) systems.

## **Right of Way Estimates**

The Right of Way Estimates related to a Project is a read - only section and displays data from the Estimate Report Tracking System (ERTS) such as Estimate, Date, Amount, and Percent Change.