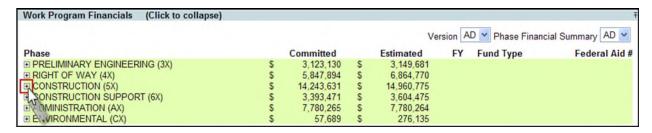

Select the plus box to the left of each Phase Group to see the detailed financials.

It displays the funding details of the selected phase group.