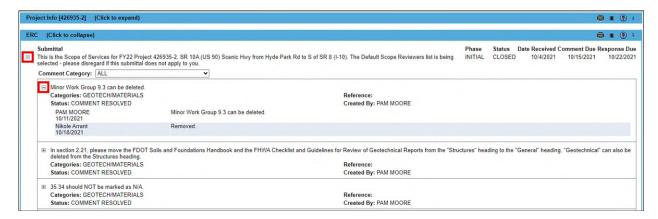

2. All Submittals related to the Project are displayed. This section displays details such as Submittal, Phase, Status, Date Received, Comment Due, and Response Due.

The ERC Module in PSEE Page 2 of 2

3. Select the plus sign to the left of each Submittal to view more information related to the Submittal. If the selected Submittal had Comments, they are displayed with details such as: Categories, Status, Reference, and Created By.