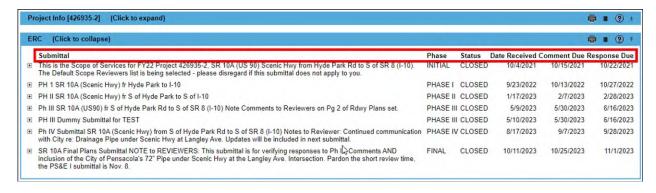

2. All Submittals related to the Project are displayed. This section displays details such as Submittal, Phase, Status, Date Received, Comment Due, and Response Due.

The ERC Module in PSEE Page 2 of 2

3. Select the plus sign to the left of each Submittal to view more information related to the Submittal. If the selected Submittal had Comments, they are displayed with details such as: Categories, Status, Reference, and Created By.