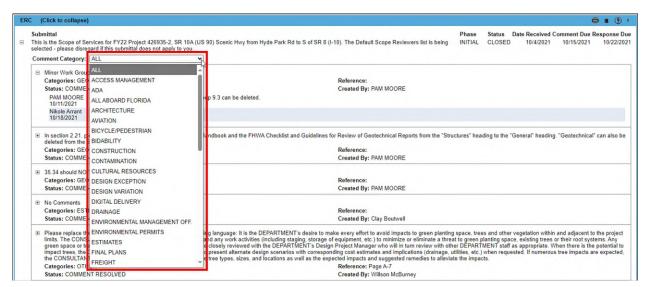

4. Comments can also be filtered by Category. Once the details of a submittal are expanded, the Comment Category drop down is available. Select the category of interest.