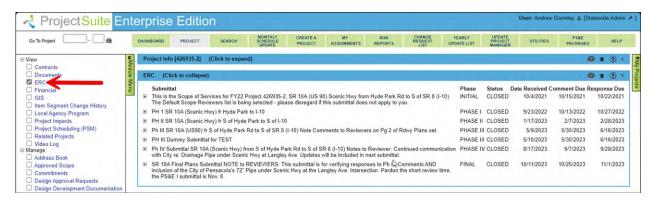

2. All Submittals related to the Project are displayed. This section displays details such as Submittal, Phase, Status, Date Received, Comment Due, and Response Due.

The ERC Module in PSEE Page 2 of 2

3. Select the plus sign to the left of each Submittal to view more information related to the Submittal. If the selected Submittal had Comments, they are displayed with details such as: Categories, Status, Reference, and Created By.