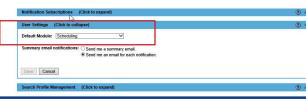

## Set a Default Module

- Expand the User Settings module.
- Select which module you want to open by default each time you visit the application.
- This should be the module you visit / use the most
- Can be changed at any time

# **Notification Delivery Method**

- Set notification delivery method
  - as they occur
  - a summary email once a day.
- Can be changed at any time.

F

FDOT Florida Department of Transportation

6