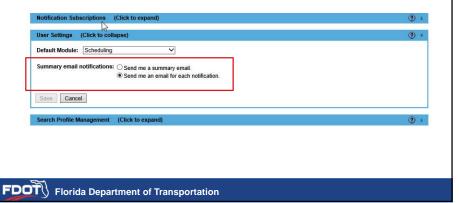

## Set a Default Module

- Expand the User Settings module.
- Select which module you want to open by default each time you visit the application.
- This should be the module you visit / use the most
- Can be changed at any time

# **Notification Delivery Method**

- Set notification delivery method
  - as they occur
  - a summary email once a day.
- Can be changed at any time.

F

FDOT Florida Department of Transportation

6