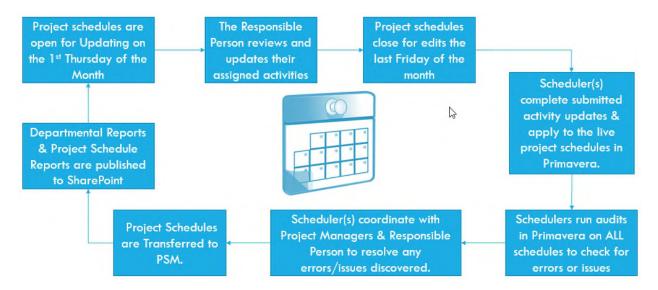

# What is the process for Monthly Schedule Update?

The Monthly Schedule Updates process is a constant repetition. The flowchart illustrates the repetitive steps that are preformed monthly. This process is a result of many years of fine tuning.

The beginning of the process occurs on the first Thursday of the month. The first step is to open the Project Schedules in ProjectSuite for editing.

The Project Managers and Responsible Person can now begin reviewing and updating assigned project activities. Project schedules are open for approximately three weeks. They close on the last Friday of the month. The date the project schedules close is the date used as the data date.

Once the schedules are closed, the Schedulers complete the submitted activity updates in ProjectSuite. Part of the completion process is to apply the changes to the live schedule in Primavera.

Once all changes are applied in Primavera, Schedulers run "audits" to check for errors or schedule issues. If errors or issues are discovered from the "audits", Schedulers coordinate with Project Managers and the Responsible Person to resolve.

When all errors and issues are resolved, project schedules are transferred to PSM.

Lastly reports are generated from District 3 Power BI. The reports include production meeting reports, department reports & project schedules. The reports are "published" to SharePoint for use by Management, Department Teams, Project Managers and Responsible Persons. Once the reports are "published", schedules are opened for updates and the cycle starts again.